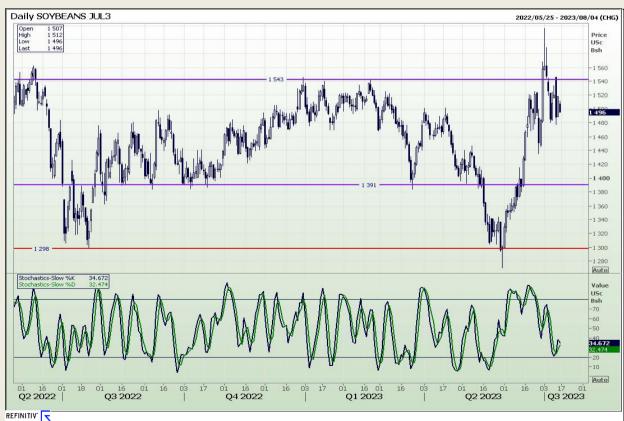

Market Report : 17 July 2023

3rd Floor, AFGRI Building 12 Byls Bridge Boulevard Highveld Extension 73

# **Technical Analysis**

Chicago Board of Trade - Soybeans

DISCLAIMER: This report has been prepared by GroCapital Financial Services Pty Ltd, a wholly owned subsidiary of AFGRI Operations Limitedis provided to you for information purposes only.GROCAPITAL AND AFGRI hereby certify that the views expressed in this report were obtained from sources which GROCAPITAL AND AFGRI consider to be reliable.GROCAPITAL AND AFGRI do not make any representations or give any guarantees or warranties, expressed or implied, as to the correctness, accuracy or completeness of the report.Neither GROCAPITAL AND AFGRI, on any of their respective officers, directors, partners or employees, shall assume any liability for any losses arising from errors or omissions in the opinions, forecasts or information, irrespective of whether there has been any negligence by GroCapital and AFGRI, their affiliate, or their respective officers, directors, partners or employees, regardless of whether such damages were foreseen or unforeseen. The information contained in this report is confidential and may be subject to legal privilege. This