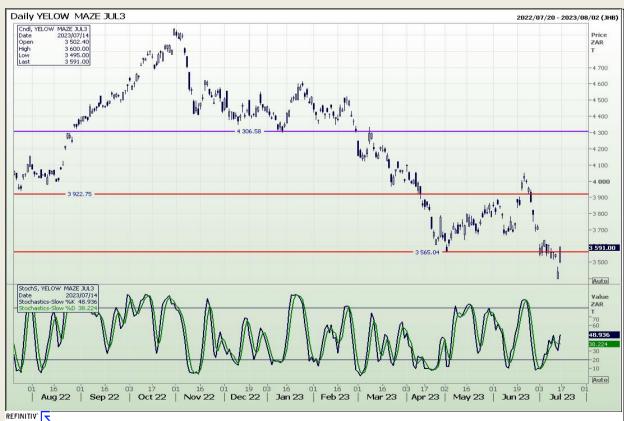

# **Technical Analysis**

South African Futures Exchange - Maize

DISCLAIMER: This report has been prepared by GroCapital Financial Services Pty Ltd, a wholly owned subsidiary of AFGRI Operations Limitedis provided to you for information purposes only.GROCAPITAL AND AFGRI hereby certify that the views expressed in this report were obtained from sources which GROCAPITAL AND AFGRI consider to be reliable.GROCAPITAL AND AFGRI do not make any representations or give any guarantees or warranties, expressed or implied, as to the correctness, accuracy or completeness of the report.Net Hort GROCAPITAL AND AFGRI, nor any of their respective efficiency, directors, partners or employees shall assume any liability for any losses arising from errors or omissions in the opinions, forecasts or information, irrespective of whether there has been any negligence by GroCapital and AFGRI, their affiliate, or their respective officers, directors, partners or employees, regardless of whether such damages were foreseen or unforeseen. The information contained in this report is confidential and may be subject to legal privilege. This

Market Report : 17 July 2023

3rd Floor, AFGRI Building 12 Byls Bridge Boulevard Highveld Extension 73