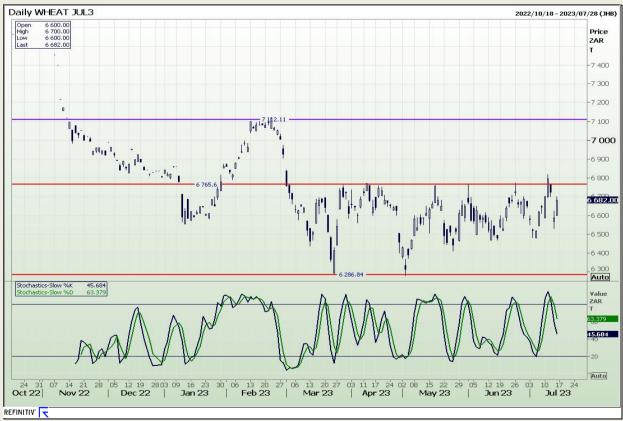

# **Technical Analysis**

South African Futures Exchange - Wheat

DISCLAIMER: This report has been prepared by GroCapital Financial Services Pty Ltd, a wholly owned subsidiary of AFGRI Operations Limitedis provided to you for information purposes only.GROCAPITAL AND AFGRI hereby certify that the views expressed in this report were obtained from sources which GROCAPITAL AND AFGRI consider to be reliable.GROCAPITAL AND AFGRI do not make any representations or give any guarantees or warranties, expressed or implied, as to the correctness, accuracy or completeness of the report.Net Hort GROCAPITAL AND AFGRI, nor any of their respective officers, directors, partners or employees, shall assume any liability for any losses arising from errors or omissions in the opinions, forecasts or information, irrespective of whether there has been any negligence by GroCapital and AFGRI, their affiliate, or their respective officers, directors, partners or employees, regardless of whether such damages were foreseen or unforeseen. The information contained in this report is confidential and may be subject to legal privilege. This

Market Report : 17 July 2023

3rd Floor, AFGRI Building 12 Byls Bridge Boulevard Highveld Extension 73