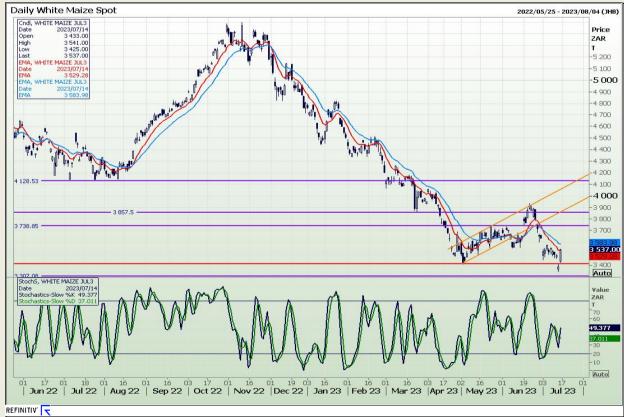

# **Technical Analysis**

South African Futures Exchange - Maize

DISCLAIMER: This report has been prepared by GroCapital Financial Services Pty Ltd, a wholly owned subsidiary of AFGRI Operations Limitedis provided to you for information purposes only.GROCAPITAL AND AFGRI hereby certify that the views expressed in this report were obtained from sources which GROCAPITAL AND AFGRI consider to be reliable.GROCAPITAL AND AFGRI do not make any representations or give any guarantees or warranties, expressed or implied, as to the correctness, accuracy or completeness of the report.Net Hort GROCAPITAL AND AFGRI, nor any of their respective efficiency, directors, partners or employees shall assume any liability for any losses arising from errors or omissions in the opinions, forecasts or information, irrespective of whether there has been any negligence by GroCapital and AFGRI, their affiliate, or their respective officers, directors, partners or employees, regardless of whether such damages were foreseen or unforeseen. The information contained in this report is confidential and may be subject to legal privilege. This

Market Report : 17 July 2023

3rd Floor, AFGRI Building 12 Byls Bridge Boulevard Highveld Extension 73