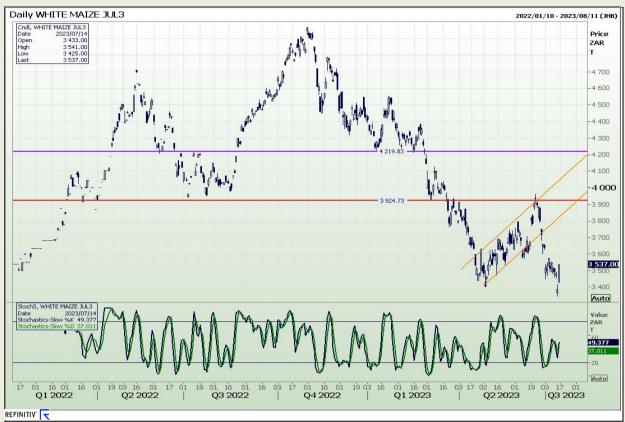

# **Technical Analysis**

South African Futures Exchange - Maize

DISCLAIMER: This report has been prepared by GroCapital Financial Services Pty Ltd, a wholly owned subsidiary of AFGRI Operations Limitedis provided to you for information purposes only.GROCAPITAL AND AFGRI hereby certify that the views expressed in this report were obtained from sources which GROCAPITAL AND AFGRI consider to be reliable.GROCAPITAL AND AFGRI do not make any representations or give any guarantees or warranties, expressed or implied, as to the correctness, accuracy or completeness of the report.Neither GROCAPITAL AND AFGRI, nor any affiliate, nor any of their respective officers, directors, partners or employees arising from errors or omissions in the opinions, forecasts or information, irrespective of whether there has been any negligence by GroCapital and AFGRI, their affiliate, or their respective officers, directors, partners or employees, regardless of whether such damages were foreseen or unforeseen. The information contained in this report is confidential and may be subject to legal privilege. This report is not intended to not should it be taken to create any legal relations or contractual relations.

Market Report : 17 July 2023

3rd Floor, AFGRI Building 12 Byls Bridge Boulevard Highveld Extension 73