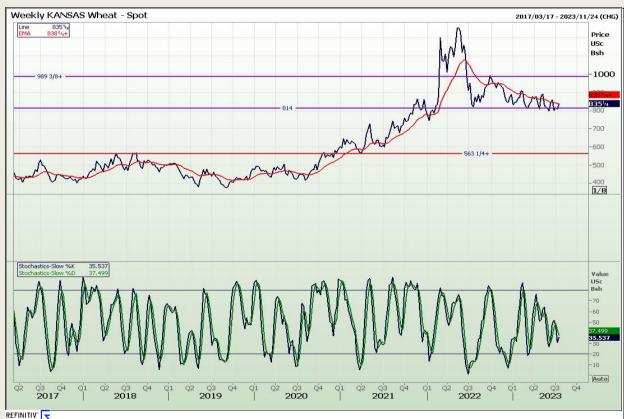

# **Technical Analysis**

Chicago Board of Trade and Kansas Board of Trade - Wheat

DISCLAIMER: This report has been prepared by GroCapital Financial Services Pty Ltd, a wholly owned subsidiary of AFGRI Operations Limitedis provided to you for information purposes only.GROCAPITAL AND AFGRI hereby certify that the views expressed in this report were obtained from sources which GROCAPITAL AND AFGRI consider to be reliable.GROCAPITAL AND AFGRI do not make any representations or give any guarantees or warranties, expressed or implied, as to the correctness, accuracy or completeness of the report.Net Horn GROCAPITAL AND AFGRI, nor any of their respective forces, directors, partners or employees, shall assume any liability for any losses arising from errors or omissions in the opinions, forecasts or information, irrespective of whether there has been any negligence by GroCapital and AFGRI, their affiliate, or their respective officers, directors, partners or employees, regardless of whether such damages were foreseen or unforeseen. The information contained in this report is confidential and may be subject to legal privilege. This

Market Report: 17 July 2023

3rd Floor, AFGRI Building 12 Byls Bridge Boulevard Highveld Extension 73