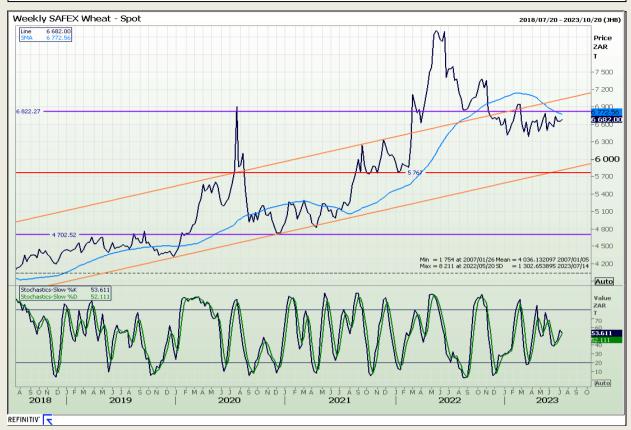

# **Technical Analysis**

South African Futures Exchange - Wheat

DISCLAIMER: This report has been prepared by GroCapital Financial Services Pty Ltd, a wholly owned subsidiary of AFGRI Operations Limitedis provided to you for information purposes only.GROCAPITAL AND AFGRI hereby certify that the views expressed in this report were obtained from sources which GROCAPITAL AND AFGRI consider to be reliable.GROCAPITAL AND AFGRI do not make any representations or give any guarantees or warranties, expressed or implied, as to the correctness, accuracy or completeness of the report.Net Hort GROCAPITAL AND AFGRI, nor any of their respective officers, directors, partners or employees, shall assume any liability for any losses arising from errors or omissions in the opinions, forecasts or information, irrespective of whether there has been any negligence by GroCapital and AFGRI, their affiliate, or their respective officers, directors, partners or employees, regardless of whether such damages were foreseen or unforeseen. The information contained in this report is confidential and may be subject to legal privilege. This

Market Report : 17 July 2023

3rd Floor, AFGRI Building 12 Byls Bridge Boulevard Highveld Extension 73