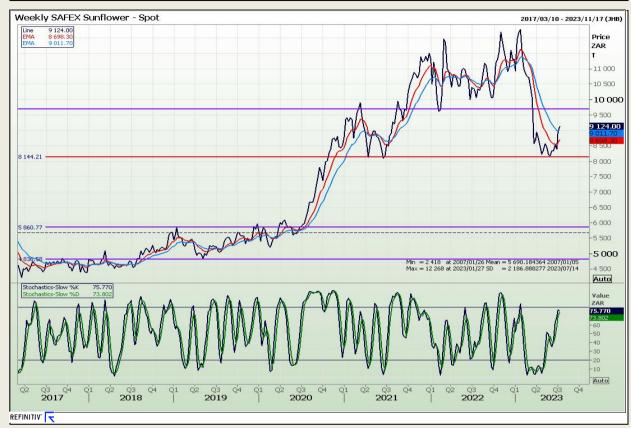

# **Technical Analysis**

South African Futures Exchange - Sunflower

DISCLAIMER: This report has been prepared by GroCapital Financial Services Pty Ltd, a wholly owned subsidiary of AFGRI Operations Limitedis provided to you for information purposes only.GROCAPITAL AND AFGRI hereby certify that the views expressed in this report were obtained from sources which GROCAPITAL AND AFGRI consider to be reliable.GROCAPITAL AND AFGRI do not make any representations or give any guarantees or warranties, expressed or implied, as to the correctness, accuracy or completeness of the report.Net here GROCAPITAL AND AFGRI, nor any of their respective officers, directors, partners or employees, shall assume any liability for any losses arising from errors or omissions in the opinions, forecasts or information, irrespective of whether there has been any negligence by GroCapital and AFGRI, their affiliate, or their respective officers, directors, partners or employees, regardless of whether such damages were foreseen or unforeseen. The information contained in this report is confidential and may be subject to legal privilege. This