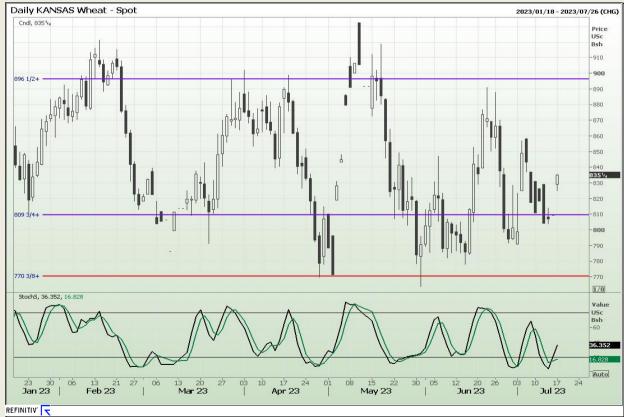

# **Technical Analysis**

Chicago Board of Trade and Kansas Board of Trade - Wheat

DISCLAIMER: This report has been prepared by GroCapital Financial Services Pty Ltd, a wholly owned subsidiary of AFGRI Operations Limitedis provided to you for information purposes only.GROCAPITAL AND AFGRI hereby certify that the views expressed in this report were obtained from sources which GROCAPITAL AND AFGRI consider to be reliable.GROCAPITAL AND AFGRI do not make any representations or give any guarantees or warranties, expressed or implied, as to the correctness, accuracy or completeness of the report.Net Hort GROCAPITAL AND AFGRI, nor any of their respective officers, directors, partners or employees, shall assume any liability for any losses arising from errors or omissions in the opinions, forecasts or information, irrespective of whether there has been any negligence by GroCapital and AFGRI, their affiliate, or their respective officers, directors, partners or employees, regardless of whether such damages were foreseen or unforeseen. The information contained in this report is confidential and may be subject to legal privilege. This

Market Report : 17 July 2023

3rd Floor, AFGRI Building 12 Byls Bridge Boulevard Highveld Extension 73