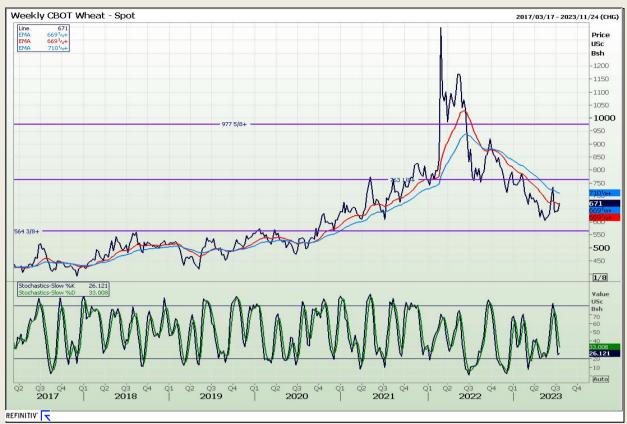

# **Technical Analysis**

Chicago Board of Trade and Kansas Board of Trade - Wheat

DISCLAIMER: This report has been prepared by GroCapital Financial Services Pty Ltd, a wholly owned subsidiary of AFGRI Operations Limitedis provided to you for information purposes only.GROCAPITAL AND AFGRI hereby certify that the views expressed in this report were obtained from sources which GROCAPITAL AND AFGRI consider to be reliable.GROCAPITAL AND AFGRI do not make any representations or give any guarantees or warranties, expressed or implied, as to the correctness, accuracy or completeness of the report.Net Horn GROCAPITAL AND AFGRI, nor any of their respective forces, directors, partners or employees, shall assume any liability for any losses arising from errors or omissions in the opinions, forecasts or information, irrespective of whether there has been any negligence by GroCapital and AFGRI, their affiliate, or their respective officers, directors, partners or employees, regardless of whether such damages were foreseen or unforeseen. The information contained in this report is confidential and may be subject to legal privilege. This

Market Report: 17 July 2023

3rd Floor, AFGRI Building 12 Byls Bridge Boulevard Highveld Extension 73