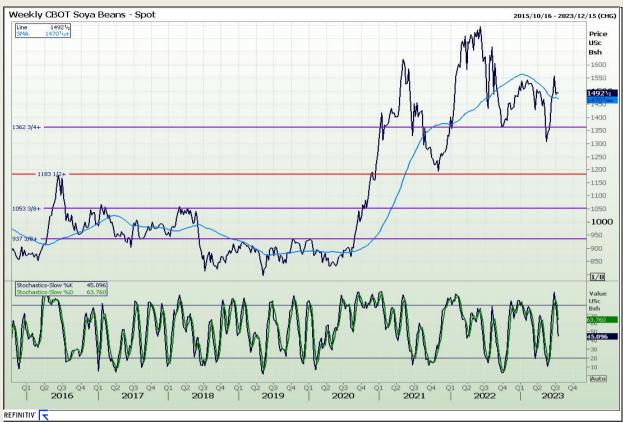

Market Report : 17 July 2023

3rd Floor, AFGRI Building 12 Byls Bridge Boulevard Highveld Extension 73

# **Technical Analysis**

Chicago Board of Trade - Soybeans

DISCLAIMER: This report has been prepared by GroCapital Financial Services Pty Ltd, a wholly owned subsidiary of AFGRI Operations Limitedis provided to you for information purposes only.GROCAPITAL AND AFGRI hereby certify that the views expressed in this report were obtained from sources which GROCAPITAL AND AFGRI consider to be reliable.GROCAPITAL AND AFGRI do not make any representations or give any guarantees or warranties, expressed or implied, as to the correctness, accuracy or completeness of the report.Neither GROCAPITAL AND AFGRI, on any of their respective officers, directors, partners or employees, shall assume any liability for any losses arising from errors or omissions in the opinions, forecasts or information, irrespective of whether there has been any negligence by GroCapital and AFGRI, their affiliate, or their respective officers, directors, partners or employees, regardless of whether such damages were foreseen or unforeseen. The information contained in this report is confidential and may be subject to legal privilege. This