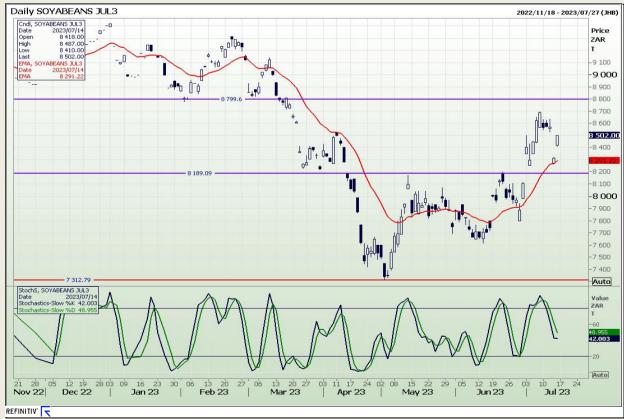

Market Report : 17 July 2023

3rd Floor, AFGRI Building 12 Byls Bridge Boulevard Highveld Extension 73

### **Technical Analysis**

South African Futures Exchange - Soybeans

DISCLAIMER: This report has been prepared by GroCapital Financial Services Pty Ltd, a wholly owned subsidiary of AFGRI Operations Limitedis provided to you for information purposes only.GROCAPITAL AND AFGRI hereby certify that the views expressed in this report were obtained from sources which GROCAPITAL AND AFGRI consider to be reliable.GROCAPITAL AND AFGRI do not make any representations or give any guarantees or warranties, expressed or implied, as to the correctness, accuracy or completeness of the report.Net Hort GROCAPITAL AND AFGRI, nor any of their respective efficiency, directors, partners or employees shall assume any liability for any losses arising from errors or omissions in the opinions, forecasts or information, irrespective of whether there has been any negligence by GroCapital and AFGRI, their affiliate, or their respective officers, directors, partners or employees, regardless of whether such damages were foreseen or unforeseen. The information contained in this report is confidential and may be subject to legal privilege. This