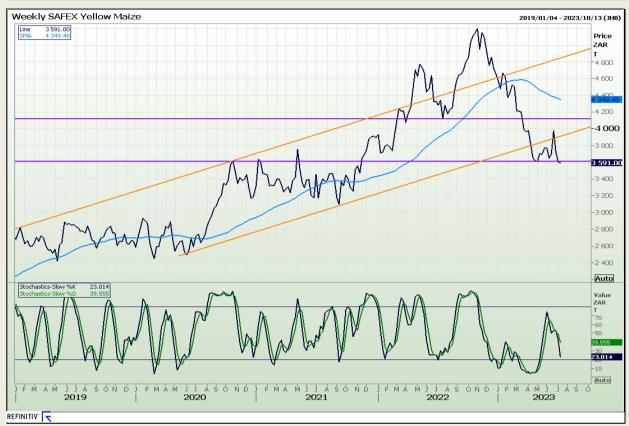

# **Technical Analysis**

South African Futures Exchange - Maize

DISCLAIMER: This report has been prepared by GroCapital Financial Services Pty Ltd, a wholly owned subsidiary of AFGRI Operations Limitedis provided to you for information purposes only.GROCAPITAL AND AFGRI hereby certify that the views expressed in this report were obtained from sources which GROCAPITAL AND AFGRI consider to be reliable.GROCAPITAL AND AFGRI do not make any representations or give any guarantees or warranties, expressed or implied, as to the correctness, accuracy or completeness of the report.Net Hort GROCAPITAL AND AFGRI, nor any of their respective efficiency, directors, partners or employees shall assume any liability for any losses arising from errors or omissions in the opinions, forecasts or information, irrespective of whether there has been any negligence by GroCapital and AFGRI, their affiliate, or their respective officers, directors, partners or employees, regardless of whether such damages were foreseen or unforeseen. The information contained in this report is confidential and may be subject to legal privilege. This

Market Report: 17 July 2023

3rd Floor, AFGRI Building 12 Byls Bridge Boulevard Highveld Extension 73