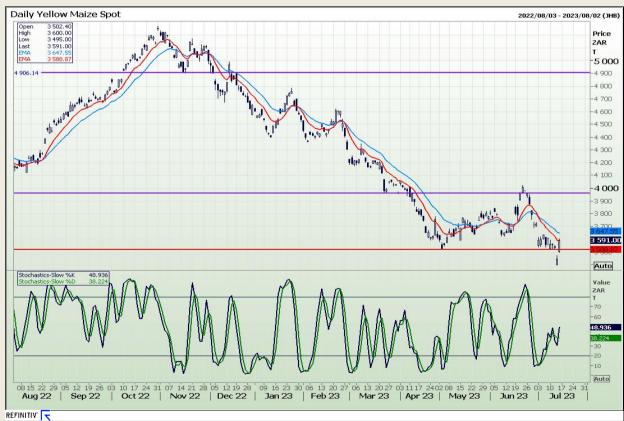

# **Technical Analysis**

South African Futures Exchange - Maize

DISCLAIMER: This report has been prepared by GroCapital Financial Services Pty Ltd, a wholly owned subsidiary of AFGRI Operations Limitedis provided to you for information purposes only.GROCAPITAL AND AFGRI hereby certify that the views expressed in this report were obtained from sources which GROCAPITAL AND AFGRI consider to be reliable.GROCAPITAL AND AFGRI do not make any representations or give any guarantees or warranties, expressed or implied, as to the correctness, accuracy or completeness of the report.Net Hort GROCAPITAL AND AFGRI, nor any of their respective efficiency, directors, partners or employees shall assume any liability for any losses arising from errors or omissions in the opinions, forecasts or information, irrespective of whether there has been any negligence by GroCapital and AFGRI, their affiliate, or their respective officers, directors, partners or employees, regardless of whether such damages were foreseen or unforeseen. The information contained in this report is confidential and may be subject to legal privilege. This

Market Report: 17 July 2023

3rd Floor, AFGRI Building 12 Byls Bridge Boulevard Highveld Extension 73