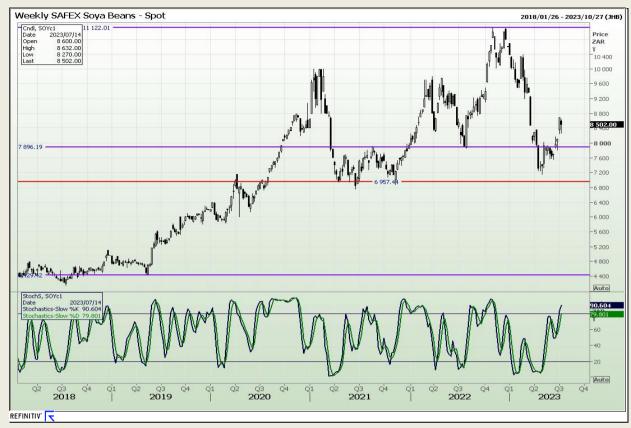

Market Report : 17 July 2023

3rd Floor, AFGRI Building 12 Byls Bridge Boulevard Highveld Extension 73

### **Technical Analysis**

South African Futures Exchange - Soybeans

DISCLAIMER: This report has been prepared by GroCapital Financial Services Pty Ltd, a wholly owned subsidiary of AFGRI Operations Limitedis provided to you for information purposes only.GROCAPITAL AND AFGRI hereby certify that the views expressed in this report were obtained from sources which GROCAPITAL AND AFGRI consider to be reliable.GROCAPITAL AND AFGRI do not make any representations or give any guarantees or warranties, expressed or implied, as to the correctness, accuracy or completeness of the report.Net Hort GROCAPITAL AND AFGRI, nor any of their respective efficiency, directors, partners or employees shall assume any liability for any losses arising from errors or omissions in the opinions, forecasts or information, irrespective of whether there has been any negligence by GroCapital and AFGRI, their affiliate, or their respective officers, directors, partners or employees, regardless of whether such damages were foreseen or unforeseen. The information contained in this report is confidential and may be subject to legal privilege. This