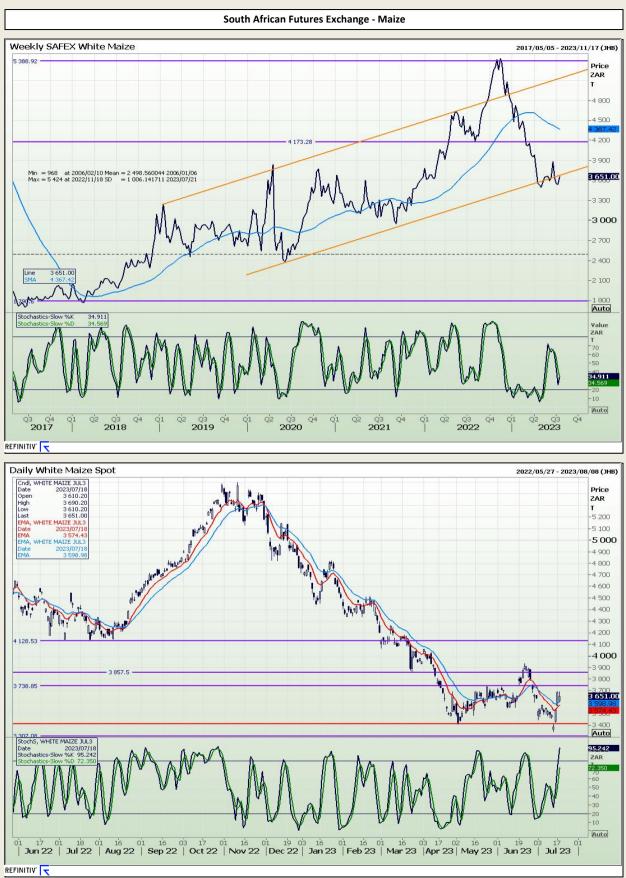

# **Technical Analysis**

South African Futures Exchange - Maize

Jannie van Der Watt - 011 063 2729 Susan Mittermeier - 011 063 2720 Willem Peyper - 011 063 2724 Johan Du Toit - 011 063 2723

respective officers, directors, partners or employees, regardless of whether such damages were foreseen or unforeseen. The information contained in this report is confidential and may be subject to legal privilege. This report is not intended to not should it be taken to create any legal relations or contractual relations.

Market Report : 19 July 2023

### **Technical Analysis**

South African Futures Exchange - Maize

DISCLAIMER: This report has been prepared by GroCapital Financial Services Pty Ltd, a wholly owned subsidiary of AFGRI Operations Limitedis provided to you for information purposes only.GROCAPITAL AND AFGRI hereby certify that the views expressed in this report were obtained from sources which GROCAPITAL AND AFGRI consider to be reliable.GROCAPITAL AND AFGRI do not make any representations or give any guarantees or warranties, expressed or implied, as to the correctness, accuracy or completeness of the report.NetNether GROCAPITAL AND AFGRI, nor any affiliate, nor any of their respective officers, directors, partners or employees, shall assume any liability for any losses arising from errors or omissions in the opnions, forecasts or information, irrespective of whether there has been any negligence by GroCapital and AFGRI, their affiliate, or their respective officers, directors, partners or employees, regardless of whether such damages were foreseen or unforeseen. The information contained in this report is confidential and may be subject to legal privilege. This report is not intended to not should it be taken to create any legal relations or contractual relations.