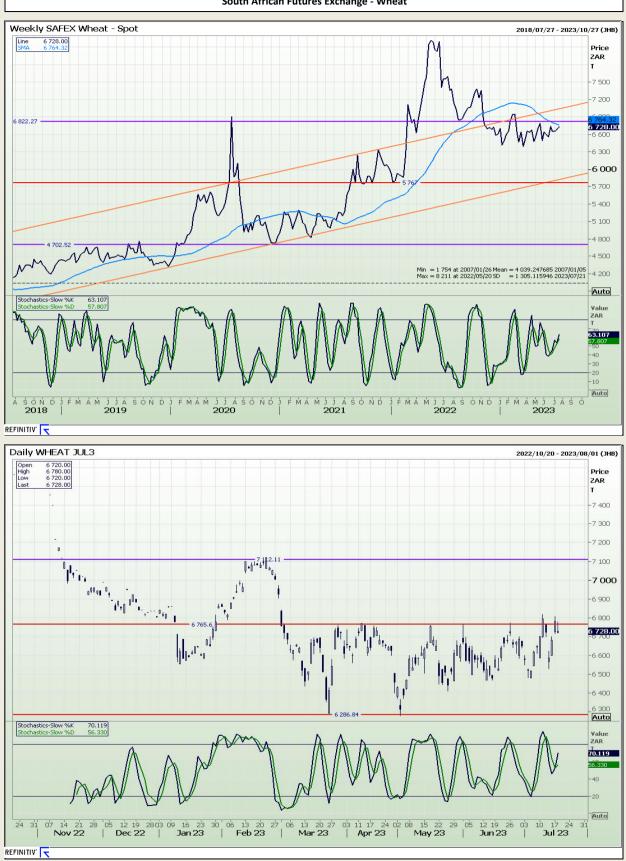

# **Technical Analysis**

South African Futures Exchange - Wheat

DISCLAIMER: This report has been prepared by GroCapital Financial Services Pty Ltd, a wholly owned subsidiary of AFGRI Operations Limitedis provided to you for information purposes only.GROCAPITAL AND AFGRI hereby certify that the views expressed in this report were obtained from sources which GROCAPITAL AND AFGRI consider to be reliable.GROCAPITAL AND AFGRI do not make any representations or give any guarantees or warranties, expressed or implied, as to the correctness, accuracy or completeness of the report.NetNether GROCAPITAL AND AFGRI, nor any affiliate, nor any of their respective officers, directors, partners or employees, shall assume any liability for any losses arising from errors or omissions in the opnions, forecasts or information, irrespective of whether there has been any negligence by GroCapital and AFGRI, their affiliate, or their respective officers, directors, partners or employees, regardless of whether such damages were foreseen or unforeseen. The information contained in this report is confidential and may be subject to legal privilege. This report is not intended to not should it be taken to create any legal relations or contractual relations.