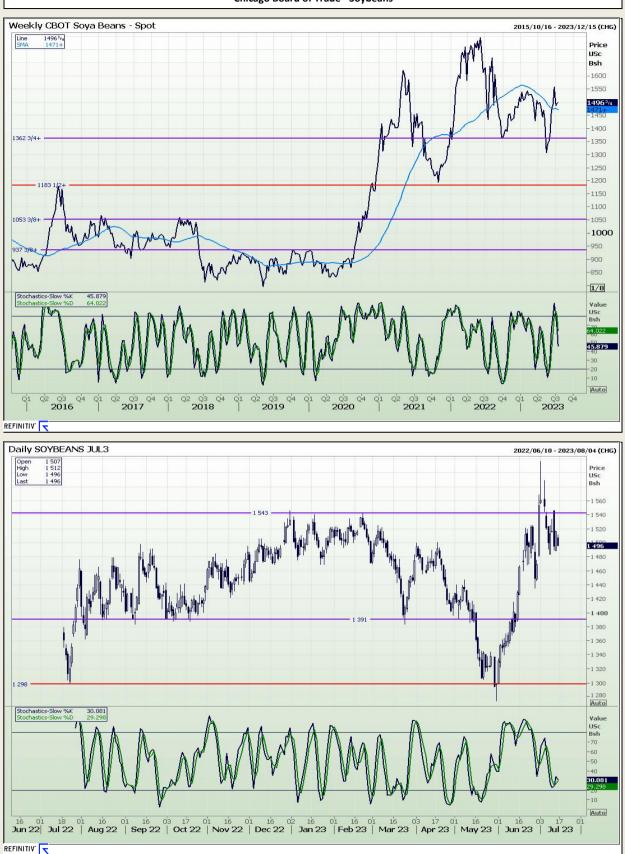

# **Technical Analysis**

Chicago Board of Trade - Soybeans

DISCLAIMER: This report has been prepared by GroCapital Financial Services Pty Ltd, a wholly owned subsidiary of AFGRI Operations Limitedis provided to you for information purposes only.GROCAPITAL AND AFGRI hereby certify that the views expressed in this report were obtained from sources which GROCAPITAL AND AFGRI consider to be reliable.GROCAPITAL AND AFGRI do not make any representations or give any guarantees or warranties, expressed or implied, as to the correctness, accuracy or completeness of the report.Neither GROCAPITAL AND AFGRI, nor any affiliate, nor any of their respective officers, directors, partners or employees, shall assume any liability for any losses arising from errors or omissions in the opnions, forecasts or information, irrespective of whether there has been any negligence by GroCapital and AFGRI, their affiliate, or their respective officers, directors, partners or employees, regardless of whether such damages were foreseen or unforeseen. The information contained in this report is confidential and may be subject to legal privilege. This report is not intended to not should it be taken to create any legal relations or contractual relations.