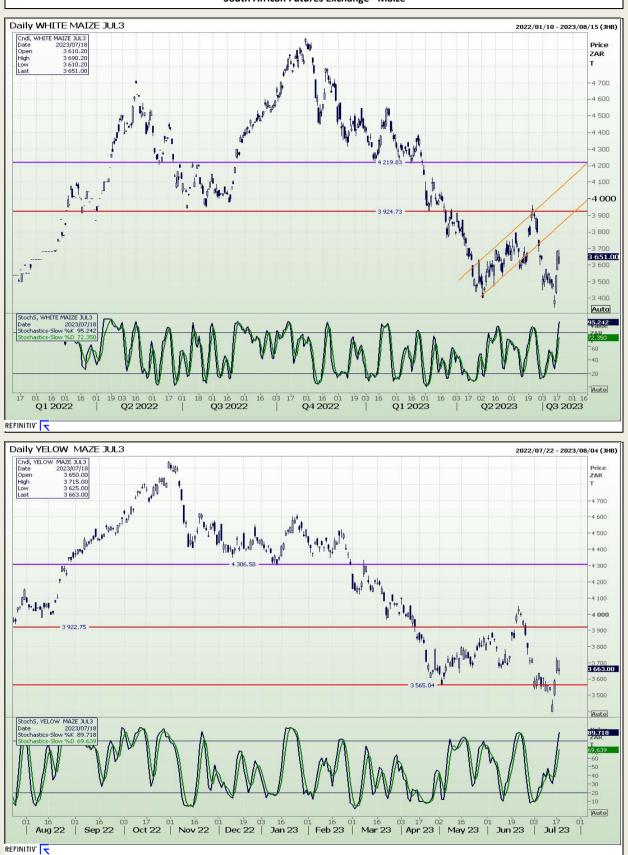

# **Technical Analysis**

South African Futures Exchange - Maize

Jannie van Der Watt - 011 063 2729 Susan Mittermeier - 011 063 2720 Willem Peyper - 011 063 2724 Johan Du Toit - 011 063 2723

respective officers, directors, partners or employees, regardless of whether such damages were foreseen or unforeseen. The information contained in this report is confidential and may be subject to legal privilege. This report is not intended to not should it be taken to create any legal relations or contractual relations.

Market Report : 19 July 2023

### **Technical Analysis**

South African Futures Exchange - Maize

DISCLAIMER: This report has been prepared by GroCapital Financial Services Pty Ltd, a wholly owned subsidiary of AFGRI Operations Limitedis provided to you for information purposes only.GROCAPITAL AND AFGRI hereby certify that the views expressed in this report were obtained from sources which GROCAPITAL AND AFGRI consider to be reliable.GROCAPITAL AND AFGRI do not make any representations or give any guarantees or warranties, expressed or implied, as to the correctness, accuracy or completeness of the report.NetNether GROCAPITAL AND AFGRI, nor any affiliate, nor any of their respective officers, directors, partners or employees, shall assume any liability for any losses arising from errors or omissions in the opnions, forecasts or information, irrespective of whether there has been any negligence by GroCapital and AFGRI, their affiliate, or their respective officers, directors, partners or employees, regardless of whether such damages were foreseen or unforeseen. The information contained in this report is confidential and may be subject to legal privilege. This report is not intended to not should it be taken to create any legal relations or contractual relations.