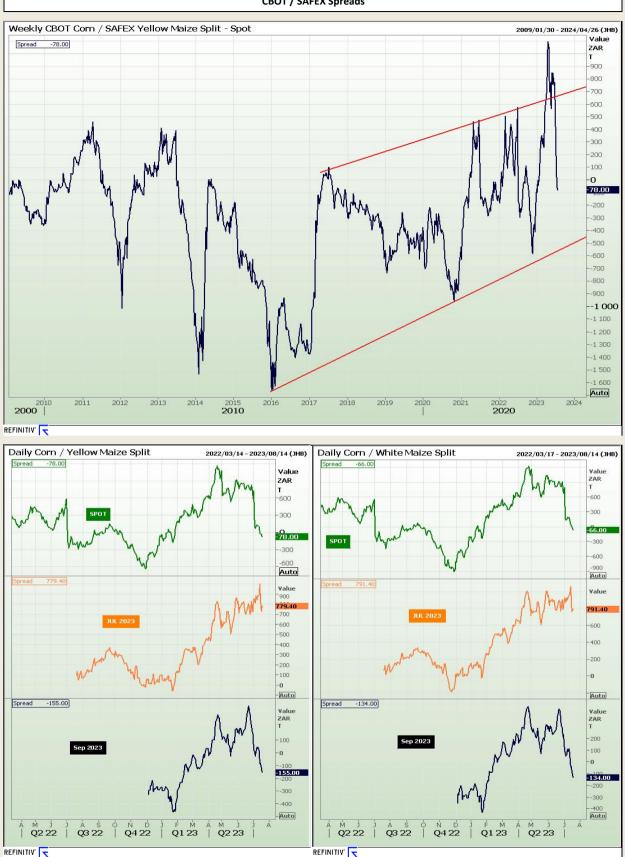

Market Report : 19 July 2023

**Technical Analysis** 

CBOT / SAFEX Spreads

DISCLAIMER: This report has been prepared by GroCapital Financial Services Pty Ltd , a wholly owned subsidiary of AFGRI Operations Limitedis provided to you for information purposes only.GROCAPITAL AND AFGRI hereby certify that the views expressed in this report were obtained from sources which GROCAPITAL AND AFGRI consider to be reliable.GROCAPITAL AND AFGRI do not make any representations or give any guarantees or warranties, expressed or implied, as to the correctness, accuracy or completeness of the report.Neither GROCAPITAL AND AFGRI, nor any affiliate, nor any of their respective officers, directors, partners or employees shall assume any liability for any losses arising from errors or omissions in the optimions, forecasts or information, irrespective of whether there has been any negligence by GroCapital and AFGRI, their affiliate, or their respective officers, directors, partners or employees, regardless of whether such damages were foreseen or unforeseen. The information contained in this report is confidential and may be subject to legal privilege. This report is not intended to not should it be taken to create any legal relations or contractual relations.