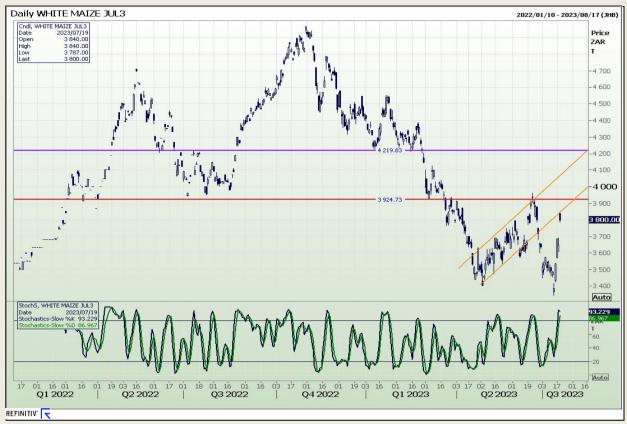

## **Technical Analysis**

South African Futures Exchange - Maize

Market Report : 20 July 2023

3rd Floor, AFGRI Building 12 Byls Bridge Boulevard Highveld Extension 73

## **Technical Analysis**

South African Futures Exchange - Maize

Market Report: 20 July 2023

3rd Floor, AFGRI Building 12 Byls Bridge Boulevard Highveld Extension 73