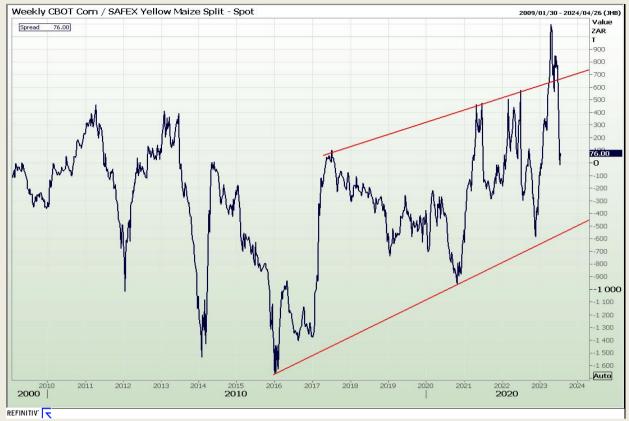

## **Technical Analysis**

**CBOT / SAFEX Spreads** 

Market Report : 20 July 2023

3rd Floor, AFGRI Building 12 Byls Bridge Boulevard Highveld Extension 73