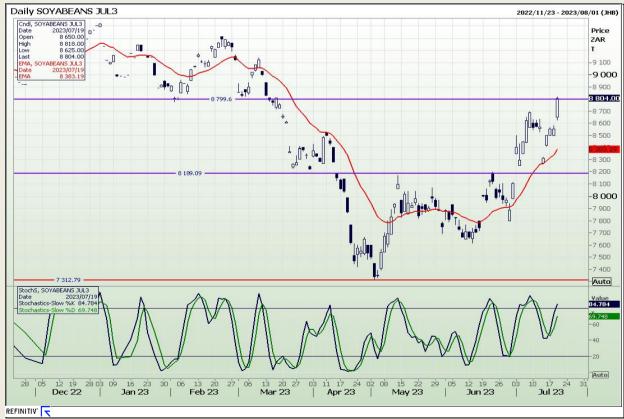

## **Technical Analysis**

South African Futures Exchange - Soybeans

Market Report : 20 July 2023

3rd Floor, AFGRI Building 12 Byls Bridge Boulevard Highveld Extension 73