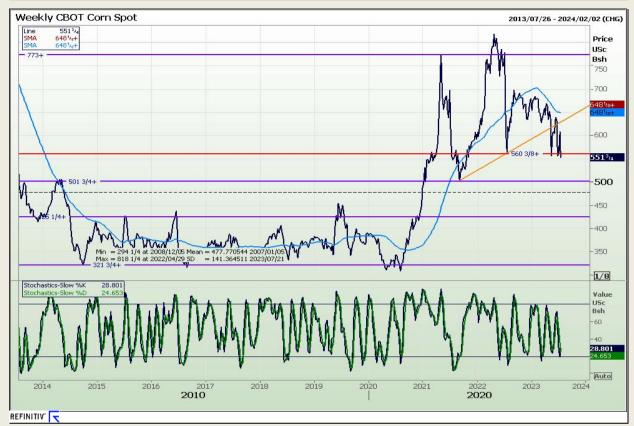

## **Technical Analysis**

Chicago Board of Trade - Corn

Market Report: 20 July 2023

3rd Floor, AFGRI Building 12 Byls Bridge Boulevard Highveld Extension 73