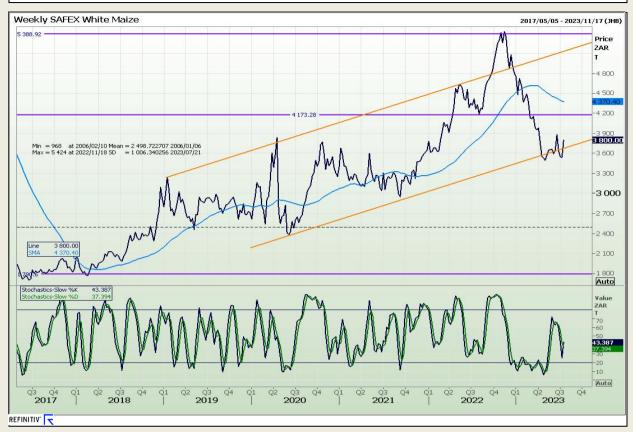

## **Technical Analysis**

South African Futures Exchange - Maize

Market Report : 20 July 2023

3rd Floor, AFGRI Building 12 Byls Bridge Boulevard Highveld Extension 73

## **Technical Analysis**

South African Futures Exchange - Maize

Market Report: 20 July 2023

3rd Floor, AFGRI Building 12 Byls Bridge Boulevard Highveld Extension 73