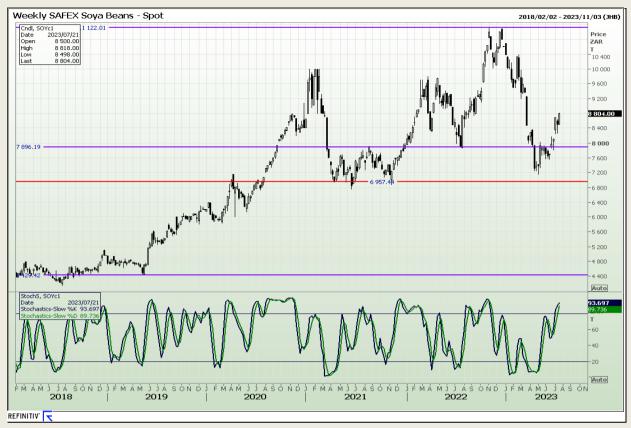

## **Technical Analysis**

South African Futures Exchange - Soybeans

Market Report : 20 July 2023

3rd Floor, AFGRI Building 12 Byls Bridge Boulevard Highveld Extension 73