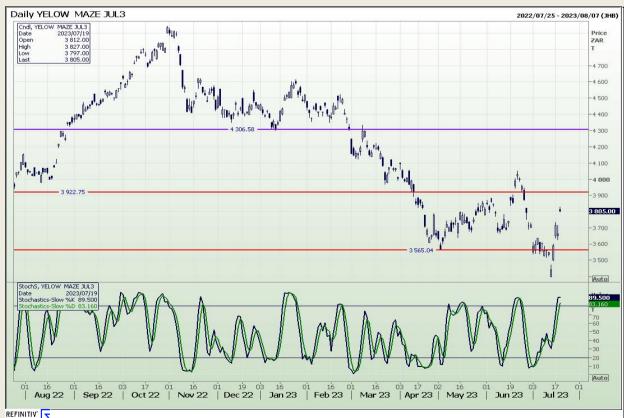

## **Technical Analysis**

South African Futures Exchange - Maize

Market Report : 20 July 2023

3rd Floor, AFGRI Building 12 Byls Bridge Boulevard Highveld Extension 73

## **Technical Analysis**

South African Futures Exchange - Maize

Market Report: 20 July 2023

3rd Floor, AFGRI Building 12 Byls Bridge Boulevard Highveld Extension 73