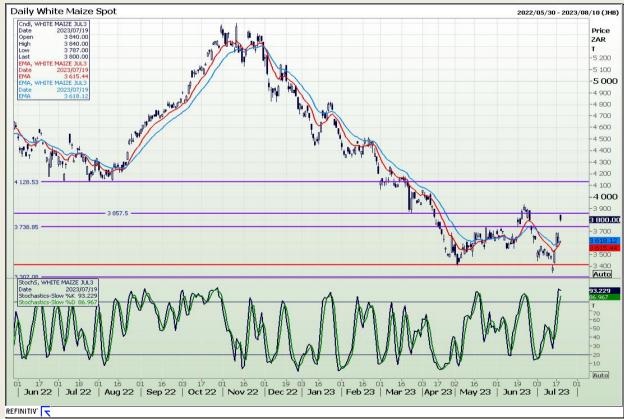

## **Technical Analysis**

South African Futures Exchange - Maize

Market Report : 20 July 2023

3rd Floor, AFGRI Building 12 Byls Bridge Boulevard Highveld Extension 73

## **Technical Analysis**

South African Futures Exchange - Maize

Market Report: 20 July 2023

3rd Floor, AFGRI Building 12 Byls Bridge Boulevard Highveld Extension 73