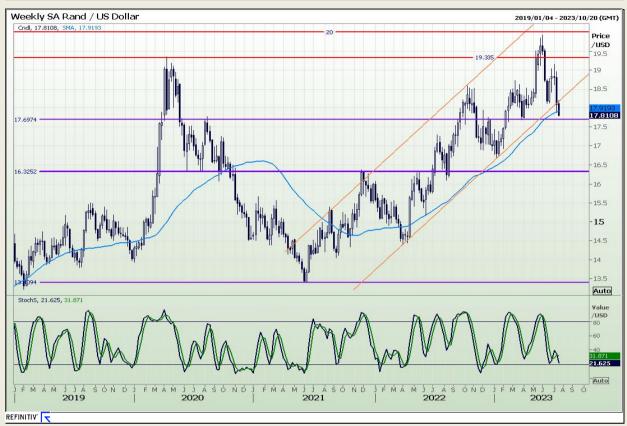

## **Technical Analysis**

Rand / US Dollar

Market Report : 20 July 2023

3rd Floor, AFGRI Building 12 Byls Bridge Boulevard Highveld Extension 73