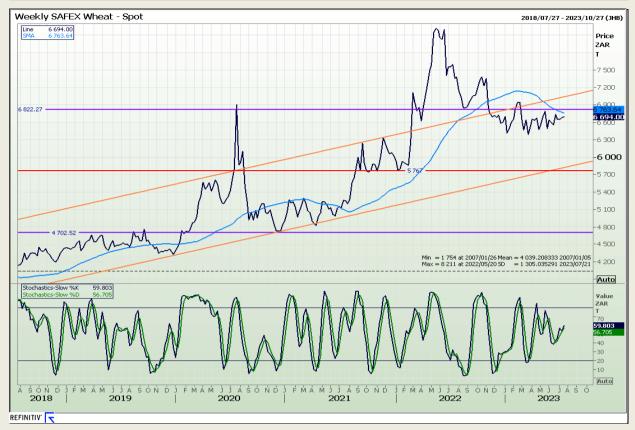

## **Technical Analysis**

South African Futures Exchange - Wheat

Market Report: 20 July 2023

3rd Floor, AFGRI Building 12 Byls Bridge Boulevard Highveld Extension 73