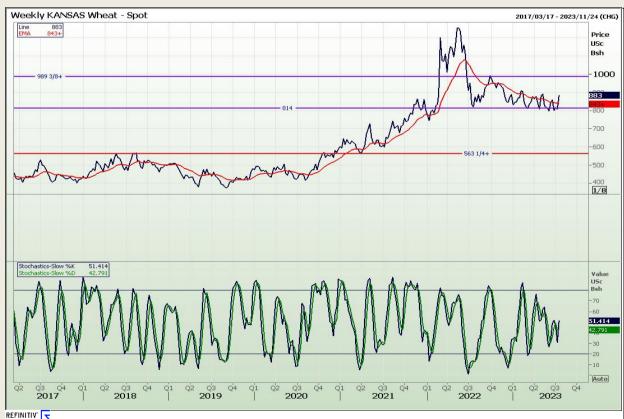

# **Technical Analysis**

Chicago Board of Trade and Kansas Board of Trade - Wheat

Market Report: 20 July 2023

3rd Floor, AFGRI Building 12 Byls Bridge Boulevard Highveld Extension 73

# **Technical Analysis**

Chicago Board of Trade and Kansas Board of Trade - Wheat

Market Report : 20 July 2023

3rd Floor, AFGRI Building 12 Byls Bridge Boulevard Highveld Extension 73