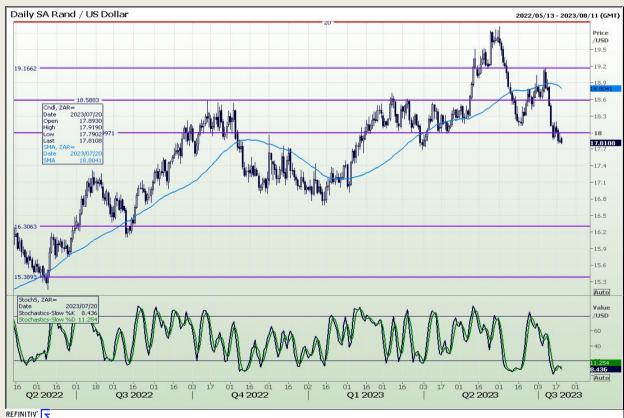

## **Technical Analysis**

Rand / US Dollar

Market Report : 20 July 2023

3rd Floor, AFGRI Building 12 Byls Bridge Boulevard Highveld Extension 73