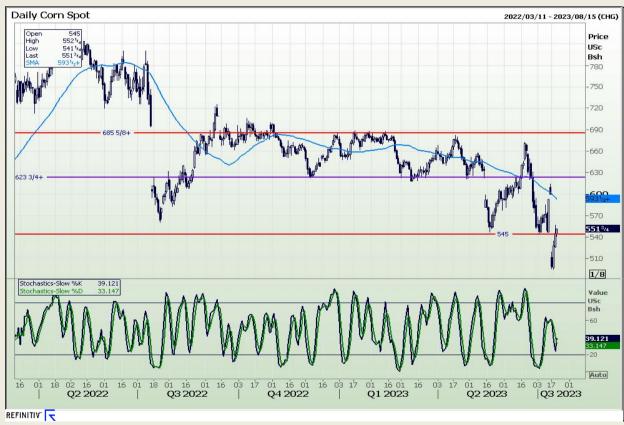

## **Technical Analysis**

Chicago Board of Trade - Corn

Market Report: 20 July 2023

3rd Floor, AFGRI Building 12 Byls Bridge Boulevard Highveld Extension 73