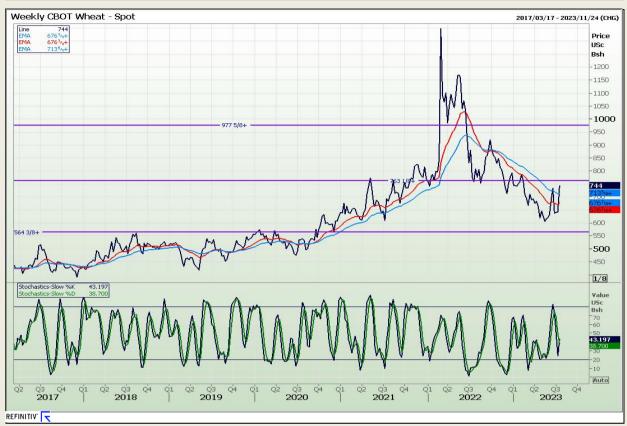

# **Technical Analysis**

Chicago Board of Trade and Kansas Board of Trade - Wheat

Market Report: 20 July 2023

3rd Floor, AFGRI Building 12 Byls Bridge Boulevard Highveld Extension 73

# **Technical Analysis**

Chicago Board of Trade and Kansas Board of Trade - Wheat

Market Report : 20 July 2023

3rd Floor, AFGRI Building 12 Byls Bridge Boulevard Highveld Extension 73