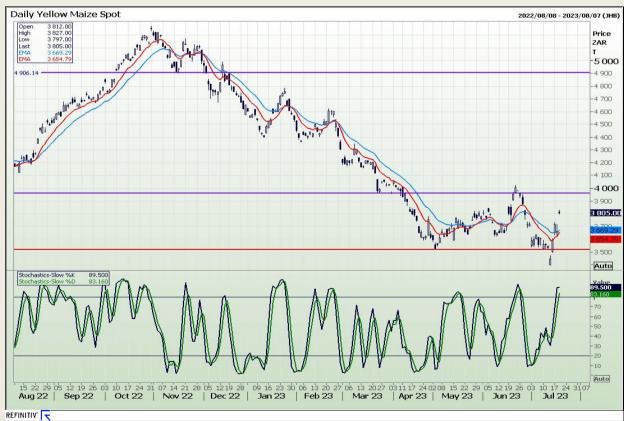

## **Technical Analysis**

South African Futures Exchange - Maize

Market Report : 20 July 2023

3rd Floor, AFGRI Building 12 Byls Bridge Boulevard Highveld Extension 73

## **Technical Analysis**

South African Futures Exchange - Maize

Market Report: 20 July 2023

3rd Floor, AFGRI Building 12 Byls Bridge Boulevard Highveld Extension 73