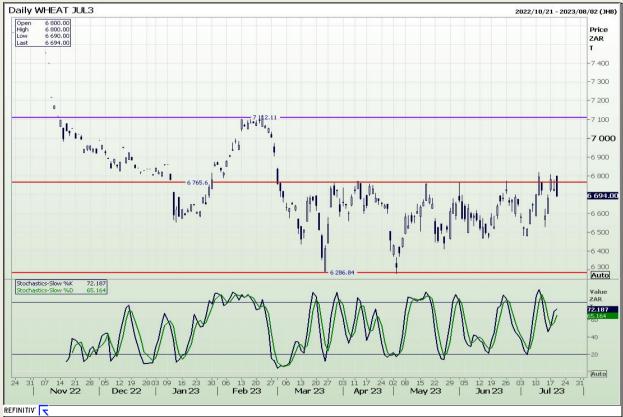

## **Technical Analysis**

South African Futures Exchange - Wheat

Market Report: 20 July 2023

3rd Floor, AFGRI Building 12 Byls Bridge Boulevard Highveld Extension 73