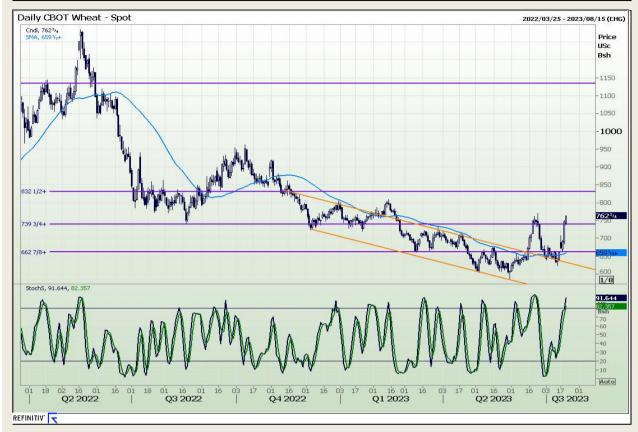

# **Technical Analysis**

Chicago Board of Trade and Kansas Board of Trade - Wheat

Market Report: 20 July 2023

3rd Floor, AFGRI Building 12 Byls Bridge Boulevard Highveld Extension 73

# **Technical Analysis**

Chicago Board of Trade and Kansas Board of Trade - Wheat

Market Report : 20 July 2023

3rd Floor, AFGRI Building 12 Byls Bridge Boulevard Highveld Extension 73