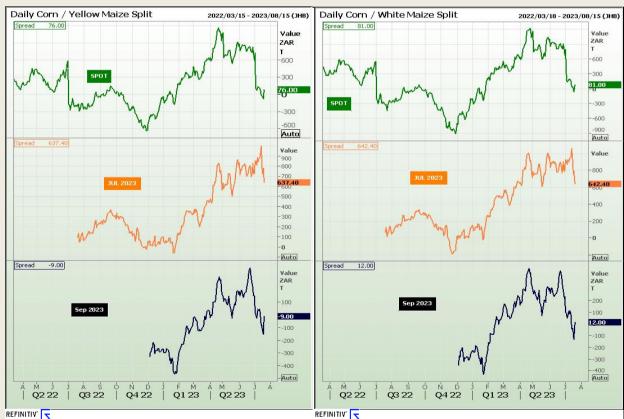

## **Technical Analysis**

**CBOT / SAFEX Spreads** 

Market Report : 20 July 2023

3rd Floor, AFGRI Building 12 Byls Bridge Boulevard Highveld Extension 73