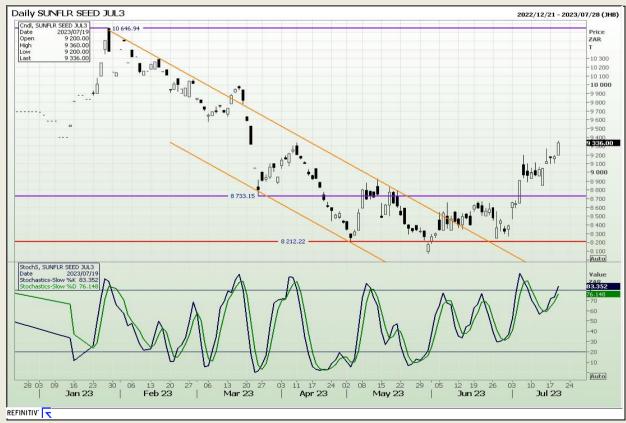

73

## **Technical Analysis**

South African Futures Exchange - Wheat







Market Report: 20 July 2023

3rd Floor, AFGRI Building 12 Byls Bridge Boulevard Highveld Extension 73

# **Technical Analysis**

Chicago Board of Trade and Kansas Board of Trade - Wheat







Market Report : 20 July 2023

3rd Floor, AFGRI Building 12 Byls Bridge Boulevard Highveld Extension 73

## **Technical Analysis**

Chicago Board of Trade - Soybeans







Market Report : 20 July 2023

3rd Floor, AFGRI Building 12 Byls Bridge Boulevard Highveld Extension 73

## **Technical Analysis**

South African Futures Exchange - Soybeans







Market Report : 20 July 2023

3rd Floor, AFGRI Building 12 Byls Bridge Boulevard Highveld Extension 73

## **Technical Analysis**

South African Futures Exchange - Sunflower