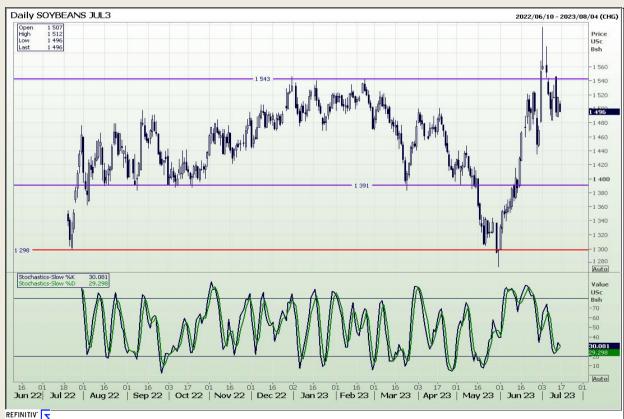

## **Technical Analysis**

Chicago Board of Trade - Soybeans

Market Report : 20 July 2023

3rd Floor, AFGRI Building 12 Byls Bridge Boulevard Highveld Extension 73