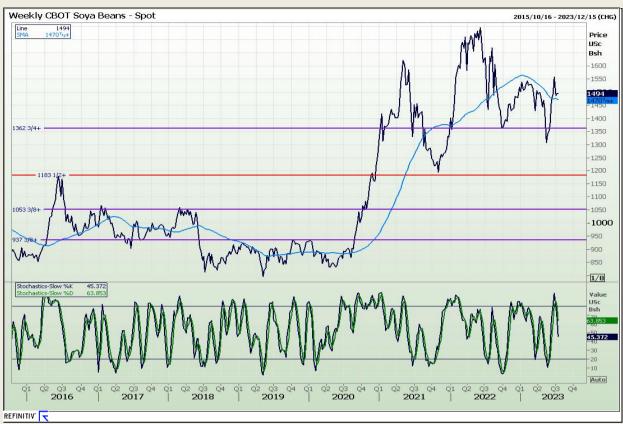

## **Technical Analysis**

Chicago Board of Trade - Soybeans

Market Report : 20 July 2023

3rd Floor, AFGRI Building 12 Byls Bridge Boulevard Highveld Extension 73