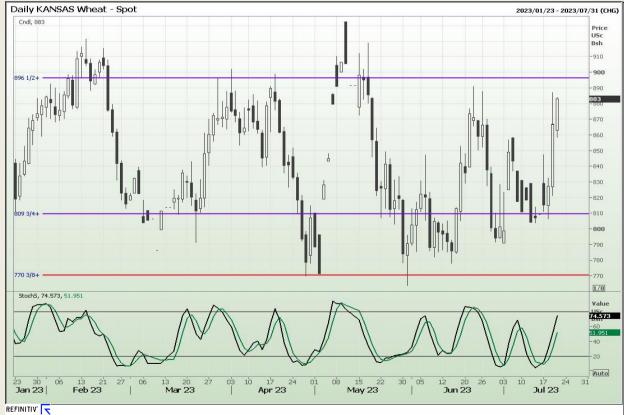

# **Technical Analysis**

Chicago Board of Trade and Kansas Board of Trade - Wheat

Market Report: 20 July 2023

3rd Floor, AFGRI Building 12 Byls Bridge Boulevard Highveld Extension 73

# **Technical Analysis**

Chicago Board of Trade and Kansas Board of Trade - Wheat

Market Report : 20 July 2023

3rd Floor, AFGRI Building 12 Byls Bridge Boulevard Highveld Extension 73