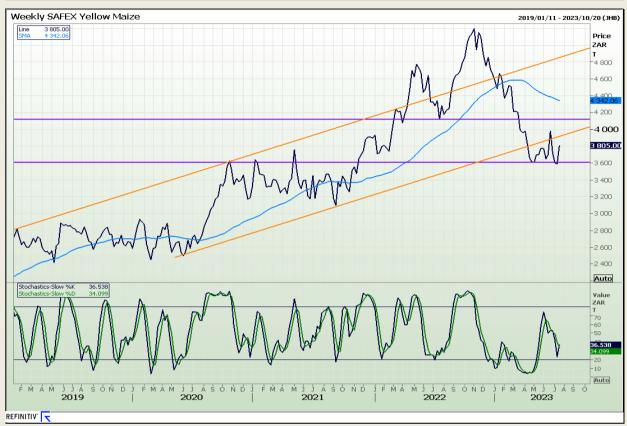

## **Technical Analysis**

South African Futures Exchange - Maize

Market Report : 20 July 2023

3rd Floor, AFGRI Building 12 Byls Bridge Boulevard Highveld Extension 73

## **Technical Analysis**

South African Futures Exchange - Maize

Market Report: 20 July 2023

3rd Floor, AFGRI Building 12 Byls Bridge Boulevard Highveld Extension 73