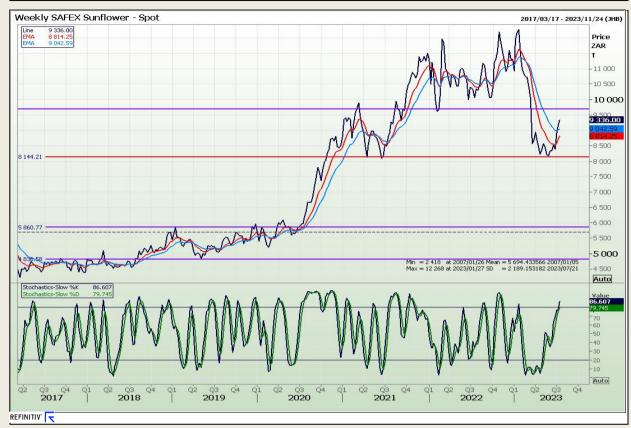

on 73

## **Technical Analysis**

South African Futures Exchange - Wheat







Market Report: 20 July 2023

3rd Floor, AFGRI Building 12 Byls Bridge Boulevard Highveld Extension 73

# **Technical Analysis**

Chicago Board of Trade and Kansas Board of Trade - Wheat







Market Report : 20 July 2023

3rd Floor, AFGRI Building 12 Byls Bridge Boulevard Highveld Extension 73

## **Technical Analysis**

Chicago Board of Trade - Soybeans







Market Report : 20 July 2023

3rd Floor, AFGRI Building 12 Byls Bridge Boulevard Highveld Extension 73

## **Technical Analysis**

South African Futures Exchange - Soybeans







Market Report : 20 July 2023

3rd Floor, AFGRI Building 12 Byls Bridge Boulevard Highveld Extension 73

## **Technical Analysis**

South African Futures Exchange - Sunflower