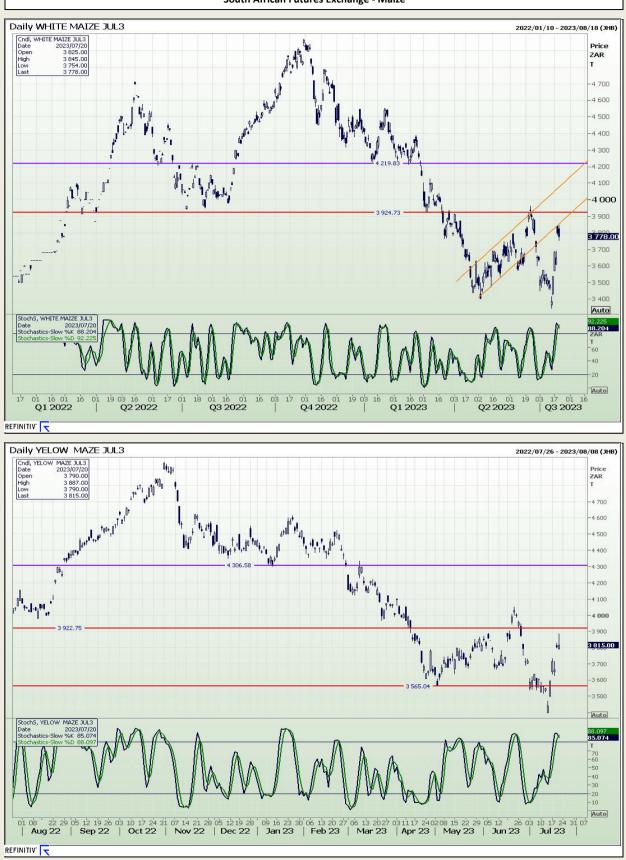

# **Technical Analysis**

South African Futures Exchange - Maize

Market Report : 21 July 2023

### **Technical Analysis**

South African Futures Exchange - Maize

DISCLAIMER: This report has been prepared by GroCapital Financial Services Pty Ltd, a wholly owned subsidiary of AFGRI Operations Limitedis provided to you for information purposes only.GROCAPITAL AND AFGRI hereby certify that the views expressed in this report were obtained from sources which GROCAPITAL AND AFGRI consider to be reliable.GROCAPITAL AND AFGRI do not make any representations or give any guarantees or warranties, expressed or implied, as to the correctness, accuracy or completeness of the report.NetNether GROCAPITAL AND AFGRI, nor any affiliate, nor any of their respective officers, directors, partners or employees, shall assume any liability for any losses arising from errors or omissions in the opnions, forecasts or information, irrespective of whether there has been any negligence by GroCapital and AFGRI, their affiliate, or their respective officers, directors, partners or employees, regardless of whether such damages were foreseen or unforeseen. The information contained in this report is confidential and may be subject to legal privilege. This report is not intended to not should it be taken to create any legal relations or contractual relations.