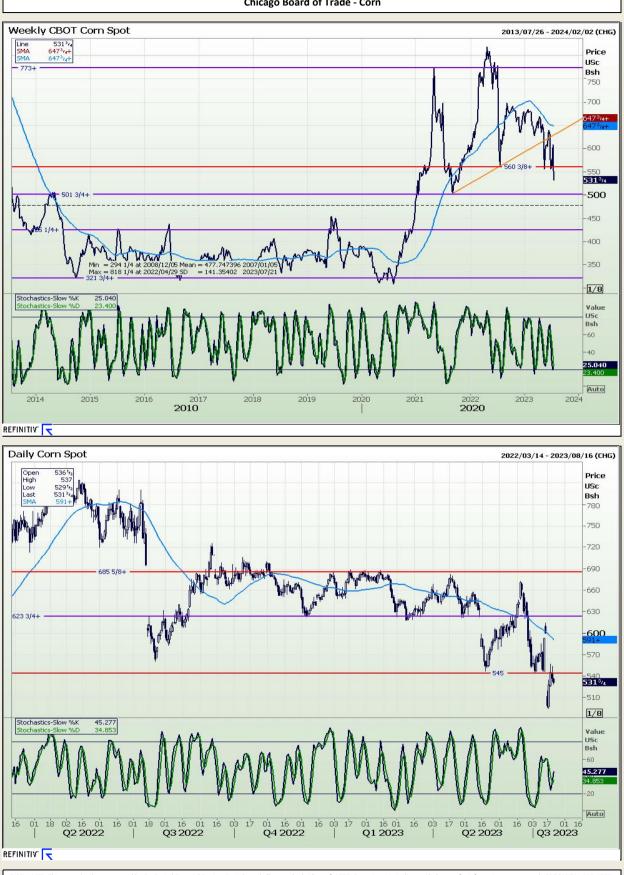

# **Technical Analysis**

Chicago Board of Trade - Corn

DISCLAIMER: This report has been prepared by GroCapital Financial Services Pty Ltd , a wholly owned subsidiary of AFGRI Operations Limitedis provided to you for information purposes only.GROCAPITAL AND AFGRI hereby certify that the views expressed in this report were obtained from sources which GROCAPITAL AND AFGRI consider to be reliable.GROCAPITAL AND AFGRI do not make any representations or give any guarantees or warranties, expressed or implied, as to the correctness, accuracy or completeness of the report. Neither GROCAPITAL AND AFGRI, nor any affiliate, nor any of their respective officers, directors, partners or employees shall assume any liability for any losses arising from errors or omissions in the opinions, forecasts or information, irrespective of whether there has been any negligence by GroCapital and AFGRI, their affiliate, or their respective officers, directors, partners or employees, regardless of whether such damages were foreseen or unforeseen. The information contained in this report is confidential and may be subject to legal privilege. This report is not intended to not should it be taken to create any legal relations or contractual relatio

Market Report : 21 July 2023