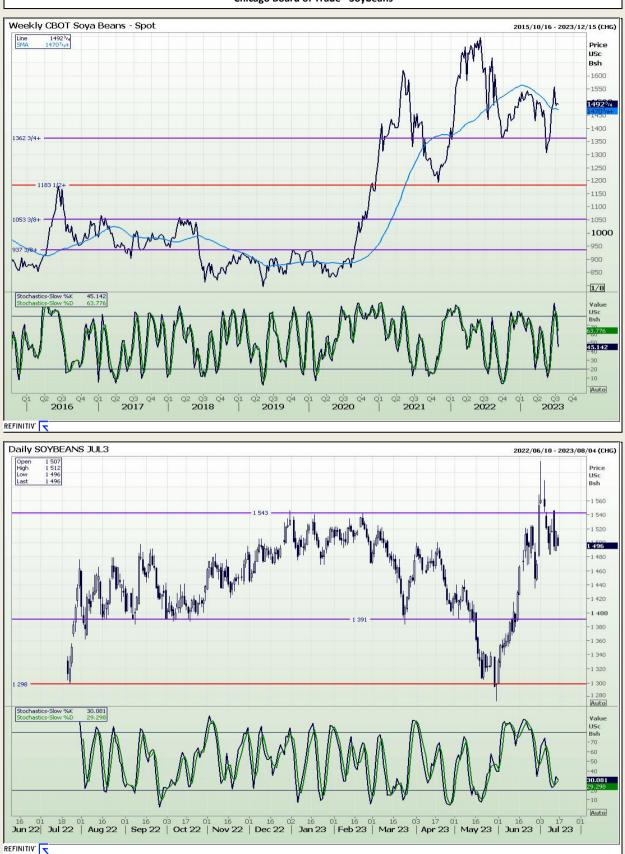

# **Technical Analysis**

Chicago Board of Trade - Soybeans

DISCLAIMER: This report has been prepared by GroCapital Financial Services Pty Ltd, a wholly owned subsidiary of AFGRI Operations Limitedis provided to you for information purposes only.GROCAPITAL AND AFGRI hereby certify that the views expressed in this report were obtained from sources which GROCAPITAL AND AFGRI consider to be reliable.GROCAPITAL AND AFGRI do not make any representations or give any guarantees or warranties, expressed or implied, as to the correctness, accuracy or completeness of the report.Neither GROCAPITAL AND AFGRI, nor any affiliate, nor any of their respective officers, directors, partners or employees, shall assume any liability for any losses arising from errors or omissions in the opnions, forecasts or information, irrespective of whether there has been any negligence by GroCapital and AFGRI, their affiliate, or their respective officers, directors, partners or employees, regardless of whether such damages were foreseen or unforeseen. The information contained in this report is confidential and may be subject to legal privilege. This report is not intended to not should it be taken to create any legal relations or contractual relations.