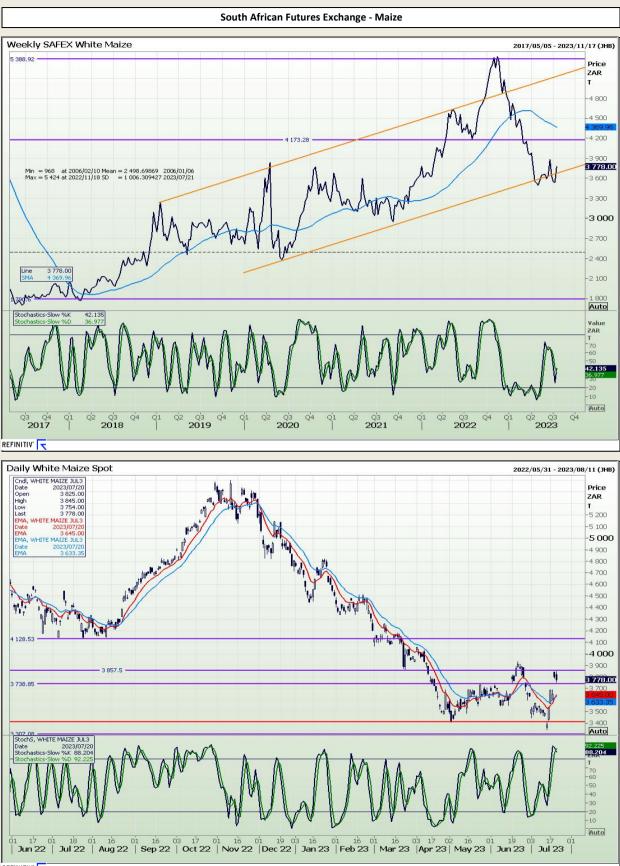

# **Technical Analysis**

South African Futures Exchange - Maize

Market Report : 21 July 2023

### **Technical Analysis**

South African Futures Exchange - Maize

DISCLAIMER: This report has been prepared by GroCapital Financial Services Pty Ltd, a wholly owned subsidiary of AFGRI Operations Limitedis provided to you for information purposes only.GROCAPITAL AND AFGRI hereby certify that the views expressed in this report were obtained from sources which GROCAPITAL AND AFGRI consider to be reliable.GROCAPITAL AND AFGRI do not make any representations or give any guarantees or warranties, expressed or implied, as to the correctness, accuracy or completeness of the report.NetNether GROCAPITAL AND AFGRI, nor any affiliate, nor any of their respective officers, directors, partners or employees, shall assume any liability for any losses arising from errors or omissions in the opnions, forecasts or information, irrespective of whether there has been any negligence by GroCapital and AFGRI, their affiliate, or their respective officers, directors, partners or employees, regardless of whether such damages were foreseen or unforeseen. The information contained in this report is confidential and may be subject to legal privilege. This report is not intended to not should it be taken to create any legal relations or contractual relations.