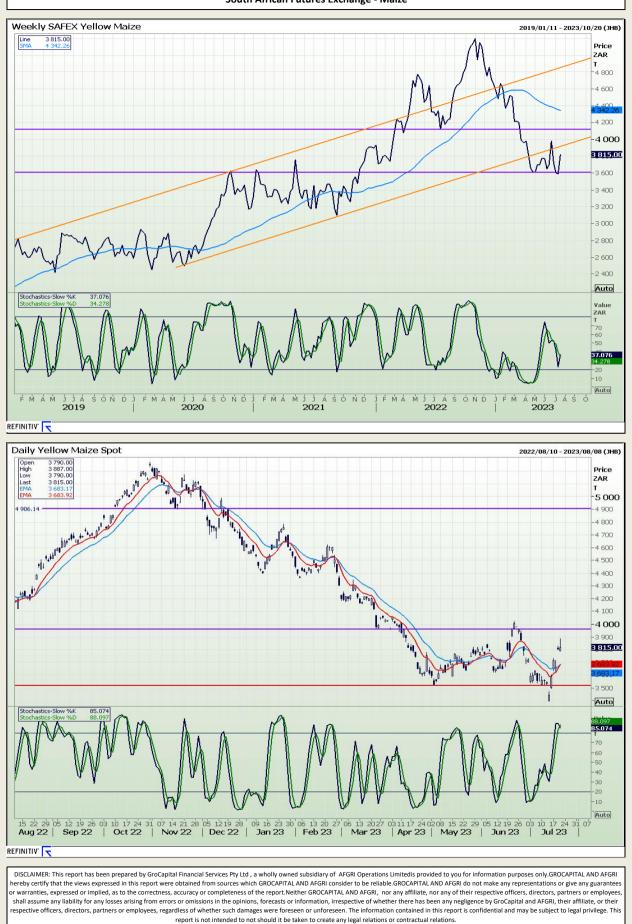

# **Technical Analysis**

South African Futures Exchange - Maize

Market Report : 21 July 2023

### **Technical Analysis**

South African Futures Exchange - Maize

DISCLAIMER: This report has been prepared by GroCapital Financial Services Pty Ltd, a wholly owned subsidiary of AFGRI Operations Limitedis provided to you for information purposes only.GROCAPITAL AND AFGRI hereby certify that the views expressed in this report were obtained from sources which GROCAPITAL AND AFGRI consider to be reliable.GROCAPITAL AND AFGRI do not make any representations or give any guarantees or warranties, expressed or implied, as to the correctness, accuracy or completeness of the report.NetNether GROCAPITAL AND AFGRI, nor any affiliate, nor any of their respective officers, directors, partners or employees, shall assume any liability for any losses arising from errors or omissions in the opnions, forecasts or information, irrespective of whether there has been any negligence by GroCapital and AFGRI, their affiliate, or their respective officers, directors, partners or employees, regardless of whether such damages were foreseen or unforeseen. The information contained in this report is confidential and may be subject to legal privilege. This report is not intended to not should it be taken to create any legal relations or contractual relations.