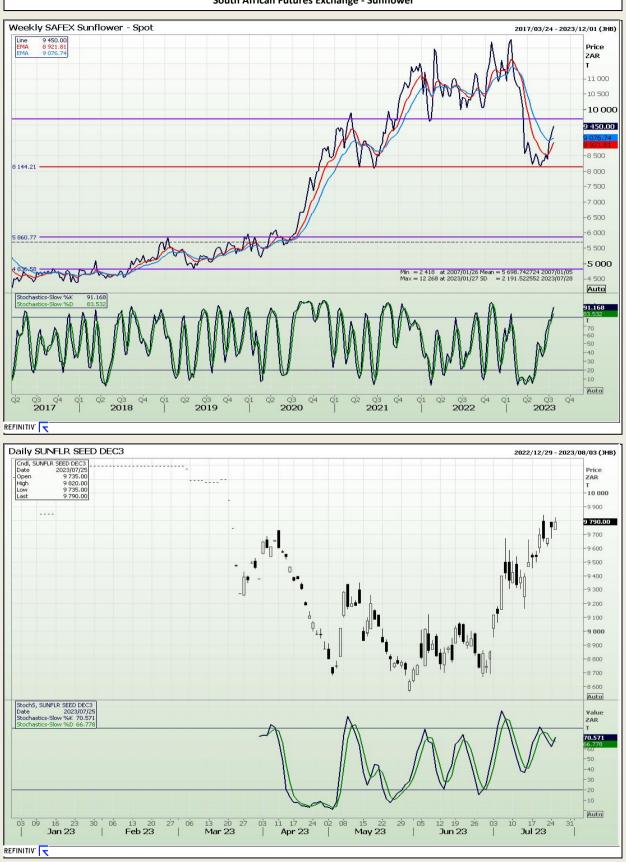

## **Technical Analysis**

South African Futures Exchange - Sunflower

DISCLAIMER: This report has been prepared by GroCapital Financial Services Pty Ltd, a wholly owned subsidiary of AFGRI Operations Limitedis provided to you for information purposes only.GROCAPITAL AND AFGRI hereby certify that the views expressed in this report were obtained from sources which GROCAPITAL AND AFGRI consider to be reliable.GROCAPITAL AND AFGRI do not make any representations or give any guarantees or warranties, expressed or implied, as to the correctness, accuracy or completeness of the report.Neither GROCAPITAL AND AFGRI, nor any affiliate, nor any of their respective officers, directors, partners or employees, respirations in the opinions, forecasts or information, irrespective of whether there has been any negligence by GroCapital and AFGRI, their affiliate, or their respective officers, directors, partners or employees, regardless of whether such damages were foreseen or unforeseen. The information contained in this report is confidential and may be subject to legal privilege. This report is not intended to not should it be taken to create any legal relations or contractual relations.