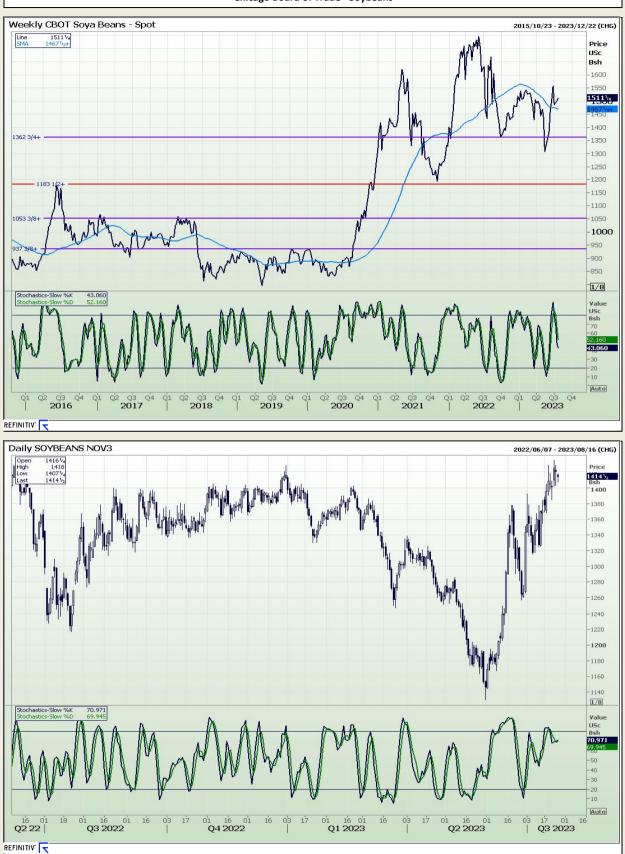

## **Technical Analysis**

Chicago Board of Trade - Soybeans

DISCLAIMER: This report has been prepared by GroCapital Financial Services Pty Ltd, a wholly owned subsidiary of AFGRI Operations Limitedis provided to you for information purposes only.GROCAPITAL AND AFGRI hereby certify that the views expressed in this report were obtained from sources which GROCAPITAL AND AFGRI consider to be reliable.GROCAPITAL AND AFGRI do not make any representations or give any guarantees or warranties, expressed or implied, as to the correctness, accuracy or completeness of the report.NetNether GROCAPITAL AND AFGRI, nor any affiliate, nor any of their respective officers, directors, partners or employees, shall assume any liability for any losses arising from errors or omissions in the opnions, forecasts or information, irrespective of whether there has been any negligence by GroCapital and AFGRI, their affiliate, or their respective officers, directors, partners or employees, regardless of whether such damages were foreseen or unforeseen. The information contained in this report is confidential and may be subject to legal privilege. This report is not intended to not should it be taken to create any legal relations or contractual relations.

Market Report : 26 July 2023