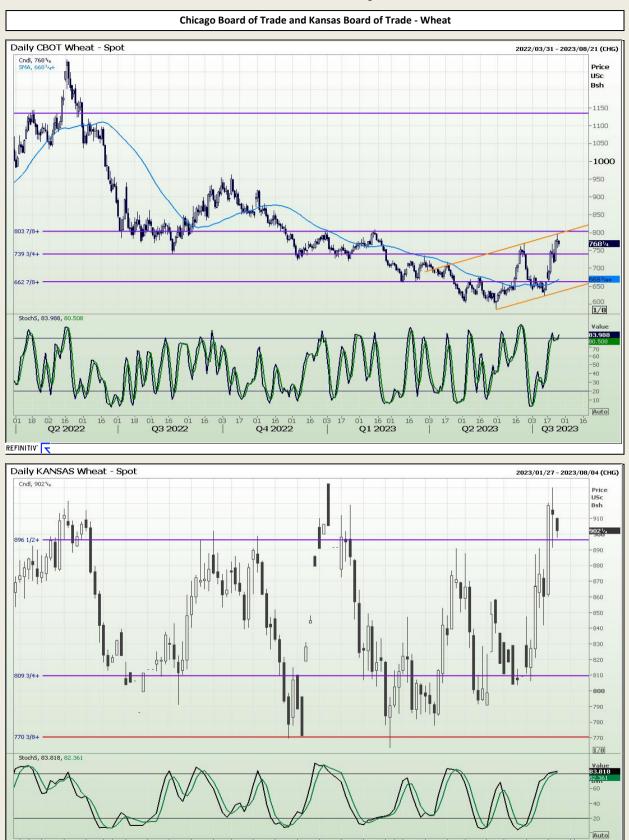

# **Technical Analysis**

Chicago Board of Trade and Kansas Board of Trade - Wheat Weekly CBOT Wheat - Spot 2017/03/24 - 2023/12/01 (CHG) 7471 Price USc Bsh 1200 1150 -1100 1050 1000 950 -900 warman -850 -800 747% -600 550 500 450 1/8 Value Bsh -60 53.046 Auto Q2 Q4 Q3 Q 2017 Q1 Q4 Q1 Q2 Q3 2019 Q4 Q1 Q2 Q4 Q1 Q4 Q1 Q4 Q3 2021 Q3 2023 2018 2020 2022 REFINITIV' Weekly KANSAS Wheat - Spot 2017/03/24 - 2023/12/01 (CHG) 9021/4 846<sup>5</sup>/st Line Price USc Bsh 1000 989 3/8 902<sup>1</sup>/4 manny Λ. 300 700 600 563 1/4-500 1/8 USc Bsh -70 58.950 30 20 -10

REFINITIV'

Q3 Q 2017 Q1 Q2

Q4 Q1 Q2

2018

Q4 Q1 Q2

2019

DISCLAIMER: This report has been prepared by GroCapital Financial Services Pty Ltd, a wholly owned subsidiary of AFGRI Operations Limitedis provided to you for information purposes only.GROCAPITAL AND AFGRI hereby certify that the views expressed in this report were obtained from sources which GROCAPITAL AND AFGRI consider to be reliable.GROCAPITAL AND AFGRI do not make any representations or give any guarantees or warranties, expressed or implied, as to the correctness, accuracy or completeness of the report.NetNether GROCAPITAL AND AFGRI, nor any affiliate, nor any of their respective officers, directors, partners or omissions in the opinions, forecasts or information, irrespective of whether there has been any negligence by GroCapital and AFGRI, their affiliate, or their respective officers, directors, partners or employees, regardless of whether such damages were foreseen or unforeseen. The information contained in this report is confidential and may be subject to legal privilege. This report is not intended to not should it be taken to create any legal relations or contractual relations.