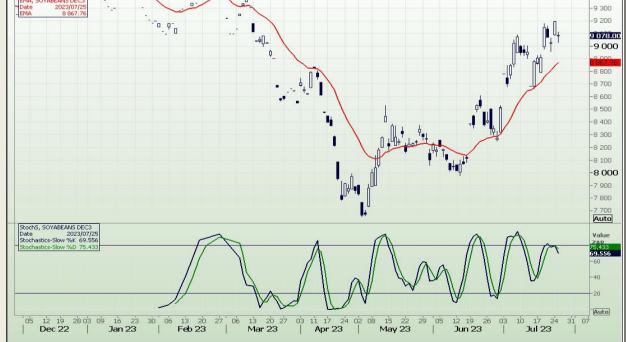

## **Technical Analysis**

South African Futures Exchange - Soybeans Weekly SAFEX Soya Beans - Spot 2018/02/09 - 2023/11/10 (JHB) ndl. SOYc 122.01 2023/07/2 Price ZAR Oper High Low 8 760. 8 879. 8 760. 10 400 777.0 10.000 9 600 9 200 8 777.00 8 400 8 000 896.19 7 600 7 200 6 800 The of the state of the state 6 400 -6 000 -5 600 5 200 10. [10.01047.04] 10. [10.01047.04] 4 800 4 400 Auto 89.200 87.000 60 40 Auto Q4 Q1 Q2 Q4 Q1 Q2 Q4 Q1 Q4 Q1 Q2 Q4 Q1 Q3 2020 2018 2019 2021 2022 2023 REFINITIV' Daily SOYABEANS DEC3 2022/11/29 - 2023/08/07 (JHB) SOYABEANS DEC Price ZAR High Low Last 9 110.00 9 030.00 9 078.00 ₽-₽ -9 400 MA SOYABEANS DE

#### REFINITIV'

DISCLAIMER: This report has been prepared by GroCapital Financial Services Pty Ltd, a wholly owned subsidiary of AFGRI Operations Limitedis provided to you for information purposes only.GROCAPITAL AND AFGRI hereby certify that the views expressed in this report were obtained from sources which GROCAPITAL AND AFGRI consider to be reliable.GROCAPITAL AND AFGRI do not make any representations or give any guarantees or warranties, expressed or implied, as to the correctness, accuracy or completeness of the report.NetNether GROCAPITAL AND AFGRI, nor any affiliate, nor any of their respective officers, directors, partners or employees, shall assume any liability for any losses arising from errors or omissions in the opnions, forecasts or information, irrespective of whether there has been any negligence by GroCapital and AFGRI, their affiliate, or their respective officers, directors, partners or employees, regardless of whether such damages were foreseen or unforeseen. The information contained in this report is confidential and may be subject to legal privilege. This report is not intended to not should it be taken to create any legal relations or contractual relations.