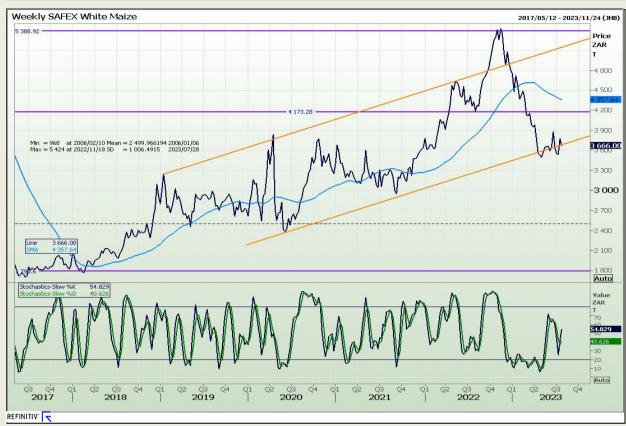

## **Technical Analysis**

South African Futures Exchange - Maize

Market Report: 28 July 2023

3rd Floor, AFGRI Building 12 Byls Bridge Boulevard Highveld Extension 73

## **Technical Analysis**

South African Futures Exchange - Maize

Market Report : 28 July 2023

3rd Floor, AFGRI Building 12 Byls Bridge Boulevard Highveld Extension 73