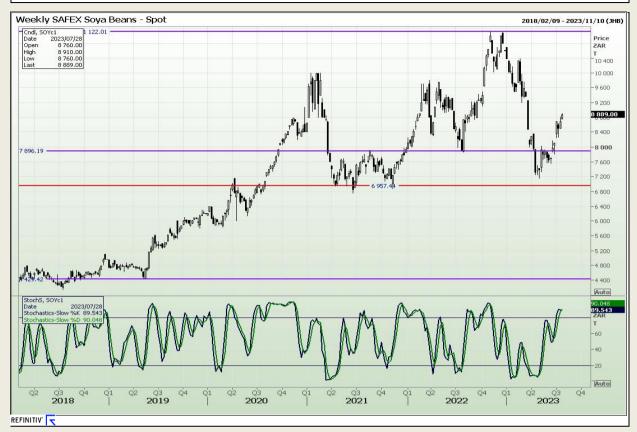

## **Technical Analysis**

South African Futures Exchange - Soybeans

Market Report : 28 July 2023

3rd Floor, AFGRI Building 12 Byls Bridge Boulevard Highveld Extension 73