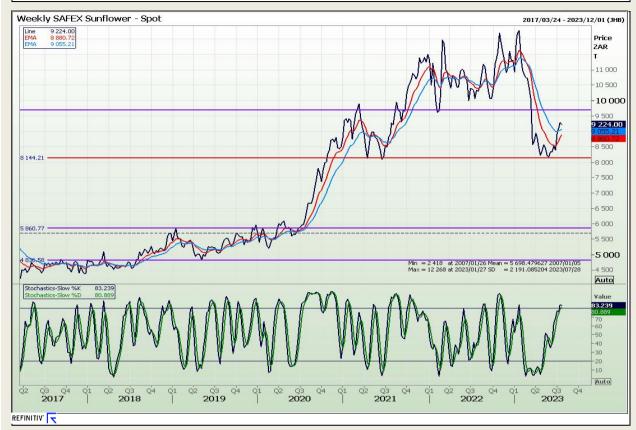

n 73

## **Technical Analysis**

South African Futures Exchange - Wheat







Market Report: 28 July 2023

3rd Floor, AFGRI Building 12 Byls Bridge Boulevard Highveld Extension 73

## **Technical Analysis**

Chicago Board of Trade and Kansas Board of Trade - Wheat







Market Report : 28 July 2023

3rd Floor, AFGRI Building 12 Byls Bridge Boulevard Highveld Extension 73

## **Technical Analysis**

Chicago Board of Trade - Soybeans







Market Report : 28 July 2023

3rd Floor, AFGRI Building 12 Byls Bridge Boulevard Highveld Extension 73

## **Technical Analysis**

South African Futures Exchange - Soybeans







Market Report : 28 July 2023

3rd Floor, AFGRI Building 12 Byls Bridge Boulevard Highveld Extension 73

## **Technical Analysis**

South African Futures Exchange - Sunflower