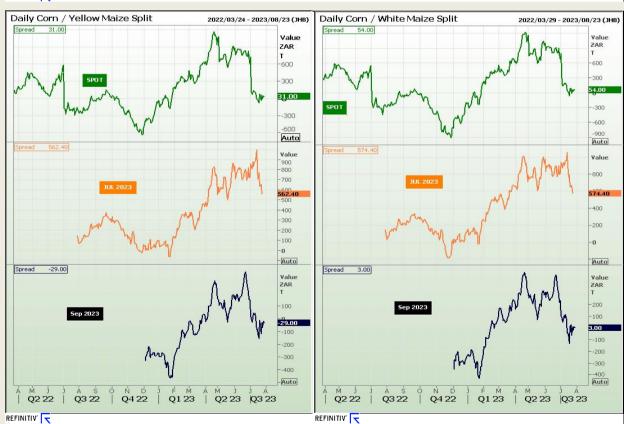

#### **CBOT / SAFEX Spreads**

Market Report: 28 July 2023

3rd Floor, AFGRI Building 12 Byls Bridge Boulevard Highveld Extension 73