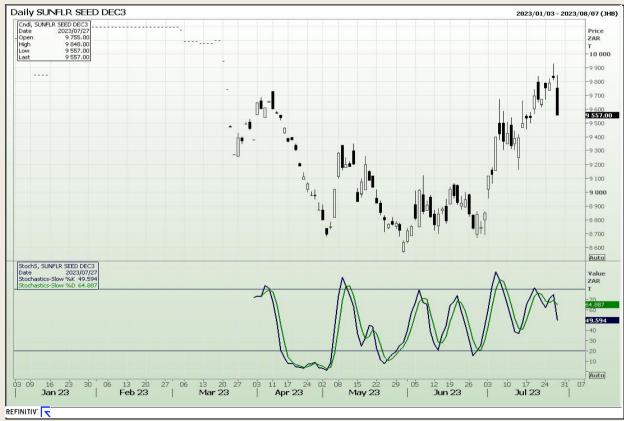

73

## **Technical Analysis**

South African Futures Exchange - Wheat







Market Report: 28 July 2023

3rd Floor, AFGRI Building 12 Byls Bridge Boulevard Highveld Extension 73

## **Technical Analysis**

Chicago Board of Trade and Kansas Board of Trade - Wheat







Market Report : 28 July 2023

3rd Floor, AFGRI Building 12 Byls Bridge Boulevard Highveld Extension 73

## **Technical Analysis**

Chicago Board of Trade - Soybeans







Market Report : 28 July 2023

3rd Floor, AFGRI Building 12 Byls Bridge Boulevard Highveld Extension 73

## **Technical Analysis**

South African Futures Exchange - Soybeans







Market Report : 28 July 2023

3rd Floor, AFGRI Building 12 Byls Bridge Boulevard Highveld Extension 73

## **Technical Analysis**

South African Futures Exchange - Sunflower