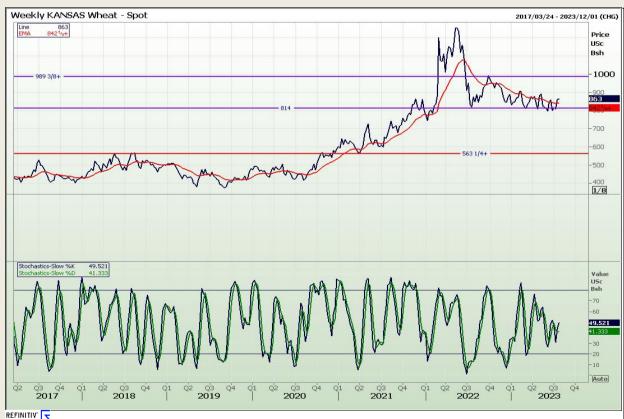

## **Technical Analysis**

Chicago Board of Trade and Kansas Board of Trade - Wheat

Market Report: 28 July 2023

3rd Floor, AFGRI Building 12 Byls Bridge Boulevard Highveld Extension 73

## **Technical Analysis**

Chicago Board of Trade and Kansas Board of Trade - Wheat

Market Report : 28 July 2023

3rd Floor, AFGRI Building 12 Byls Bridge Boulevard Highveld Extension 73