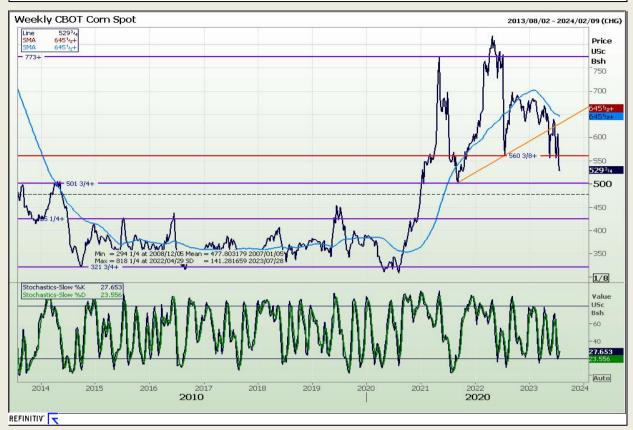

## **Technical Analysis**

Chicago Board of Trade - Corn

Market Report: 28 July 2023

3rd Floor, AFGRI Building 12 Byls Bridge Boulevard Highveld Extension 73