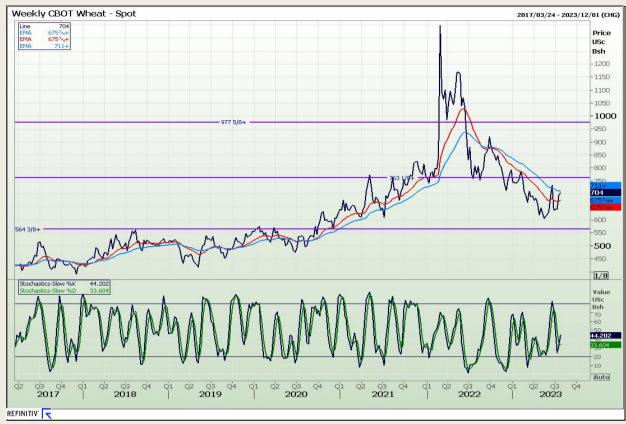

## **Technical Analysis**

Chicago Board of Trade and Kansas Board of Trade - Wheat

Market Report: 28 July 2023

3rd Floor, AFGRI Building 12 Byls Bridge Boulevard Highveld Extension 73

## **Technical Analysis**

Chicago Board of Trade and Kansas Board of Trade - Wheat

Market Report : 28 July 2023

3rd Floor, AFGRI Building 12 Byls Bridge Boulevard Highveld Extension 73