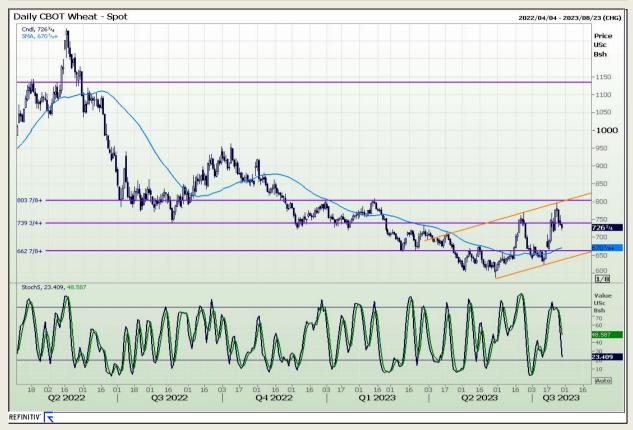

## **Technical Analysis**

Chicago Board of Trade and Kansas Board of Trade - Wheat

Market Report: 28 July 2023

3rd Floor, AFGRI Building 12 Byls Bridge Boulevard Highveld Extension 73