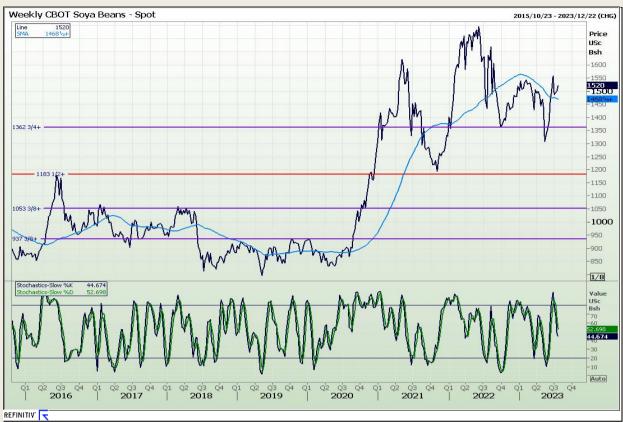

## **Technical Analysis**

Chicago Board of Trade - Soybeans

Market Report : 28 July 2023

3rd Floor, AFGRI Building 12 Byls Bridge Boulevard Highveld Extension 73