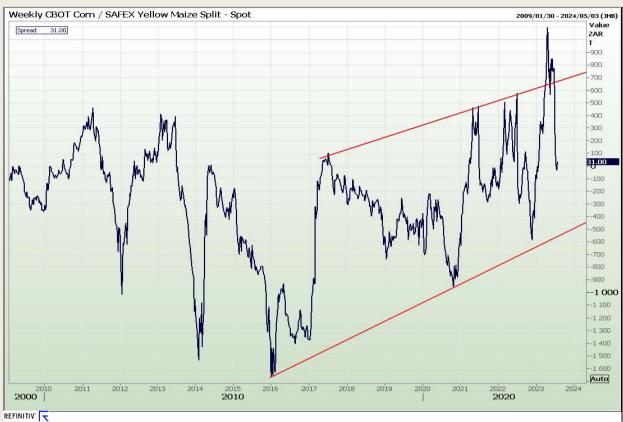

#### **CBOT / SAFEX Spreads**

Market Report: 28 July 2023

3rd Floor, AFGRI Building 12 Byls Bridge Boulevard Highveld Extension 73