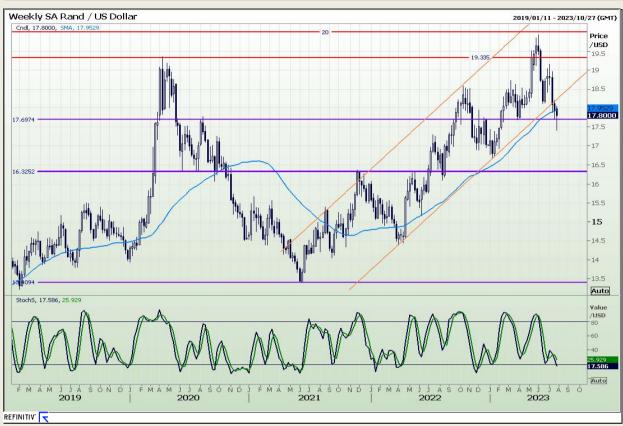

## **Technical Analysis**

Rand / US Dollar

Market Report : 28 July 2023

3rd Floor, AFGRI Building 12 Byls Bridge Boulevard Highveld Extension 73