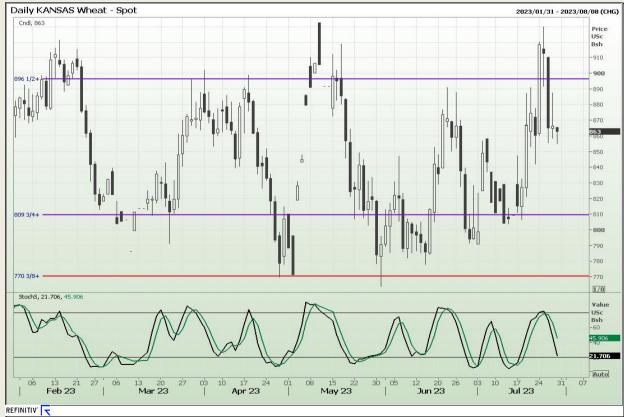

## **Technical Analysis**

Chicago Board of Trade and Kansas Board of Trade - Wheat

Market Report : 28 July 2023

3rd Floor, AFGRI Building 12 Byls Bridge Boulevard Highveld Extension 73