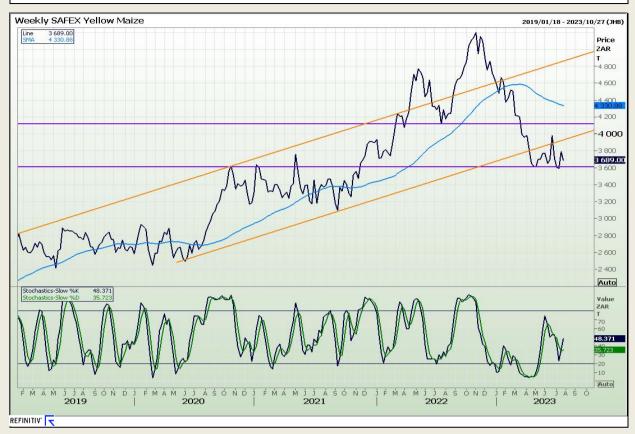

## **Technical Analysis**

South African Futures Exchange - Maize

Market Report: 28 July 2023

3rd Floor, AFGRI Building 12 Byls Bridge Boulevard Highveld Extension 73

## **Technical Analysis**

South African Futures Exchange - Maize

Market Report : 28 July 2023

3rd Floor, AFGRI Building 12 Byls Bridge Boulevard Highveld Extension 73