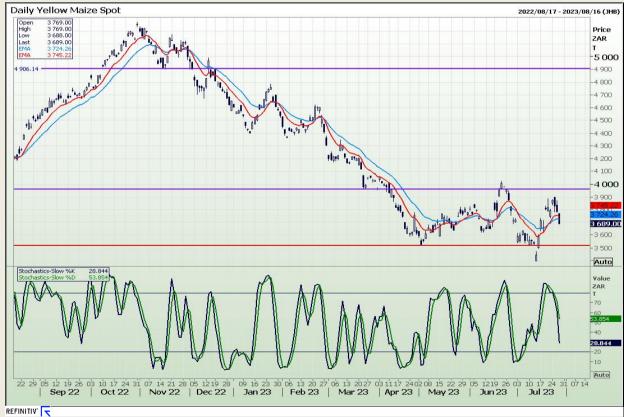

## **Technical Analysis**

South African Futures Exchange - Maize

Market Report: 28 July 2023

3rd Floor, AFGRI Building 12 Byls Bridge Boulevard Highveld Extension 73

## **Technical Analysis**

South African Futures Exchange - Maize

Market Report : 28 July 2023

3rd Floor, AFGRI Building 12 Byls Bridge Boulevard Highveld Extension 73