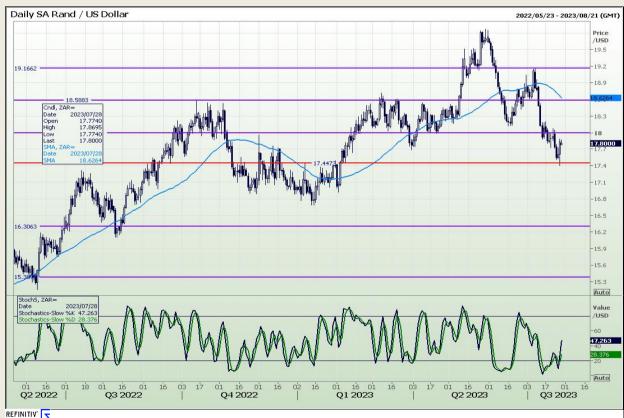

## **Technical Analysis**

Rand / US Dollar

Market Report : 28 July 2023

3rd Floor, AFGRI Building 12 Byls Bridge Boulevard Highveld Extension 73