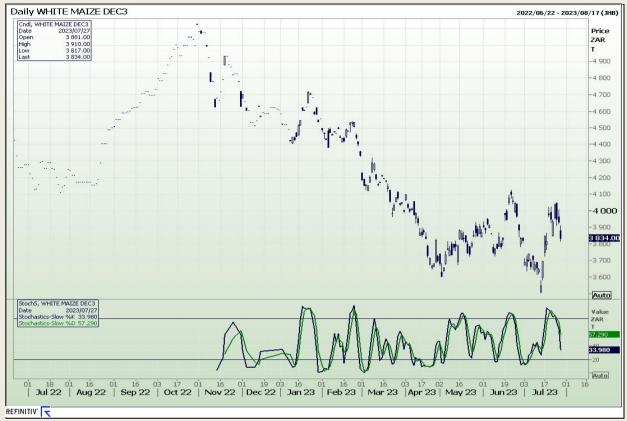

## **Technical Analysis**

South African Futures Exchange - Maize

Market Report: 28 July 2023

3rd Floor, AFGRI Building 12 Byls Bridge Boulevard Highveld Extension 73

## **Technical Analysis**

South African Futures Exchange - Maize

Market Report : 28 July 2023

3rd Floor, AFGRI Building 12 Byls Bridge Boulevard Highveld Extension 73