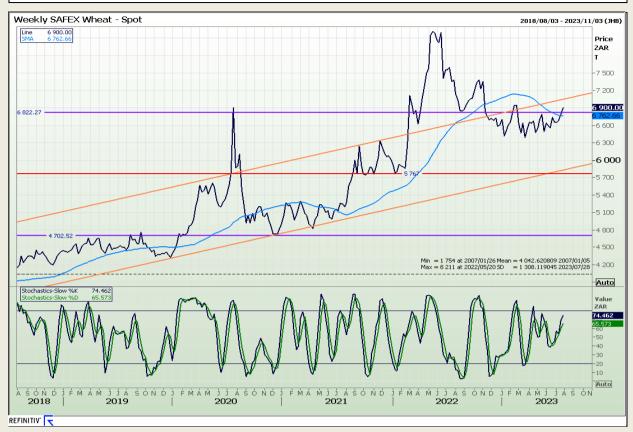

## **Technical Analysis**

South African Futures Exchange - Wheat

Market Report: 28 July 2023

3rd Floor, AFGRI Building 12 Byls Bridge Boulevard Highveld Extension 73