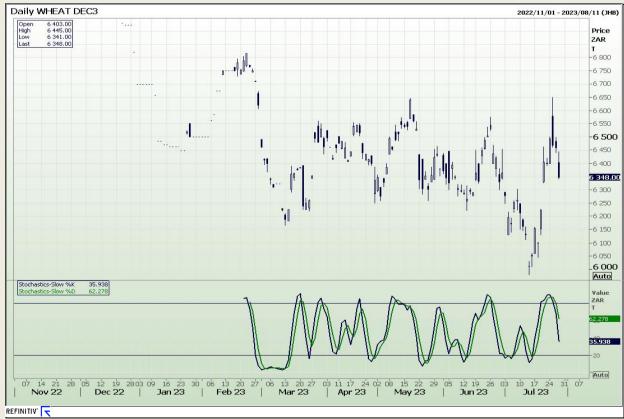

## **Technical Analysis**

South African Futures Exchange - Wheat

Market Report: 28 July 2023

3rd Floor, AFGRI Building 12 Byls Bridge Boulevard Highveld Extension 73