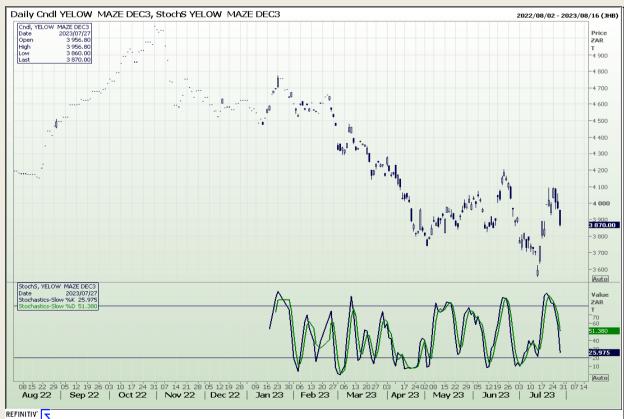

## **Technical Analysis**

South African Futures Exchange - Maize

Market Report: 28 July 2023

3rd Floor, AFGRI Building 12 Byls Bridge Boulevard Highveld Extension 73

## **Technical Analysis**

South African Futures Exchange - Maize

Market Report : 28 July 2023

3rd Floor, AFGRI Building 12 Byls Bridge Boulevard Highveld Extension 73