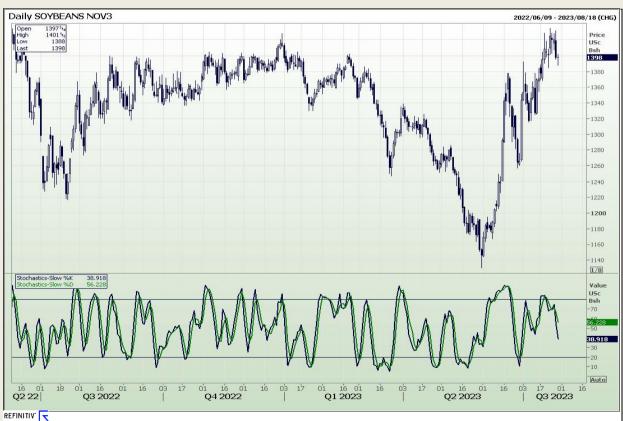

## **Technical Analysis**

Chicago Board of Trade - Soybeans

Market Report : 28 July 2023

3rd Floor, AFGRI Building 12 Byls Bridge Boulevard Highveld Extension 73