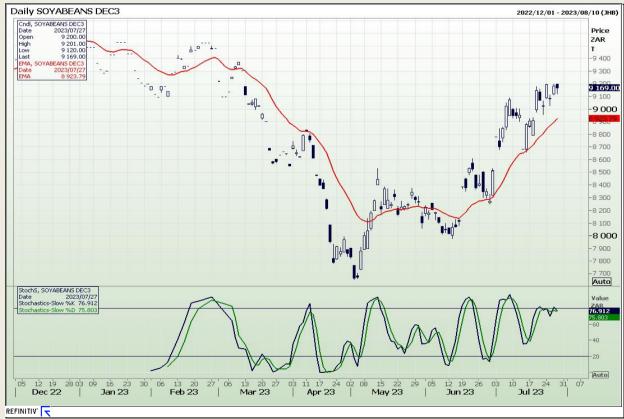

## **Technical Analysis**

South African Futures Exchange - Soybeans

Market Report : 28 July 2023

3rd Floor, AFGRI Building 12 Byls Bridge Boulevard Highveld Extension 73