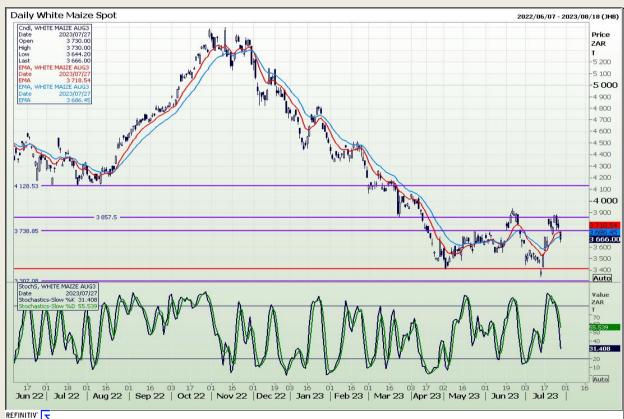

## **Technical Analysis**

South African Futures Exchange - Maize

Market Report: 28 July 2023

3rd Floor, AFGRI Building 12 Byls Bridge Boulevard Highveld Extension 73

## **Technical Analysis**

South African Futures Exchange - Maize

Market Report : 28 July 2023

3rd Floor, AFGRI Building 12 Byls Bridge Boulevard Highveld Extension 73