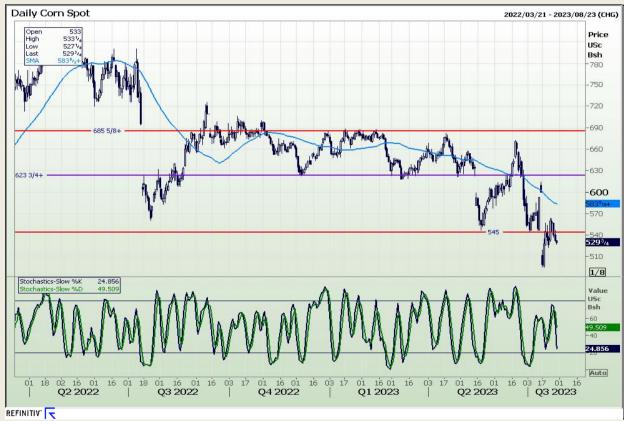

## **Technical Analysis**

Chicago Board of Trade - Corn

Market Report: 28 July 2023

3rd Floor, AFGRI Building 12 Byls Bridge Boulevard Highveld Extension 73