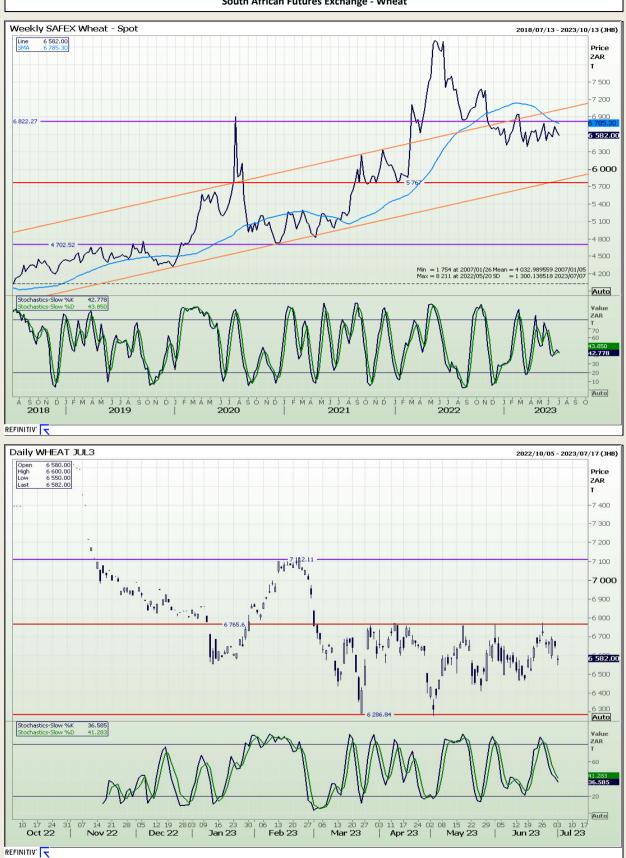

## **Technical Analysis**

South African Futures Exchange - Wheat

DISCLAIMER: This report has been prepared by GroCapital Financial Services Pty Ltd, a wholly owned subsidiary of AFGRI Operations Limitedis provided to you for information purposes only.GROCAPITAL AND AFGRI hereby certify that the views expressed in this report were obtained from sources which GROCAPITAL AND AFGRI consider to be reliable.GROCAPITAL AND AFGRI do not make any representations or give any guarantees or warranties, expressed or implied, as to the correctness, accuracy or completeness of the report.NetNether GROCAPITAL AND AFGRI, nor any affiliate, nor any of their respective officers, directors, partners or employees, shall assume any liability for any losses arising from errors or omissions in the opnions, forecasts or information, irrespective of whether there has been any negligence by GroCapital and AFGRI, their affiliate, or their respective officers, directors, partners or employees, regardless of whether such damages were foreseen or unforeseen. The information contained in this report is confidential and may be subject to legal privilege. This report is not intended to not should it be taken to create any legal relations or contractual relations.

Market Report : 04 July 2023

03 10 Jul 23

30 05

May 23

12 20 Jun 23