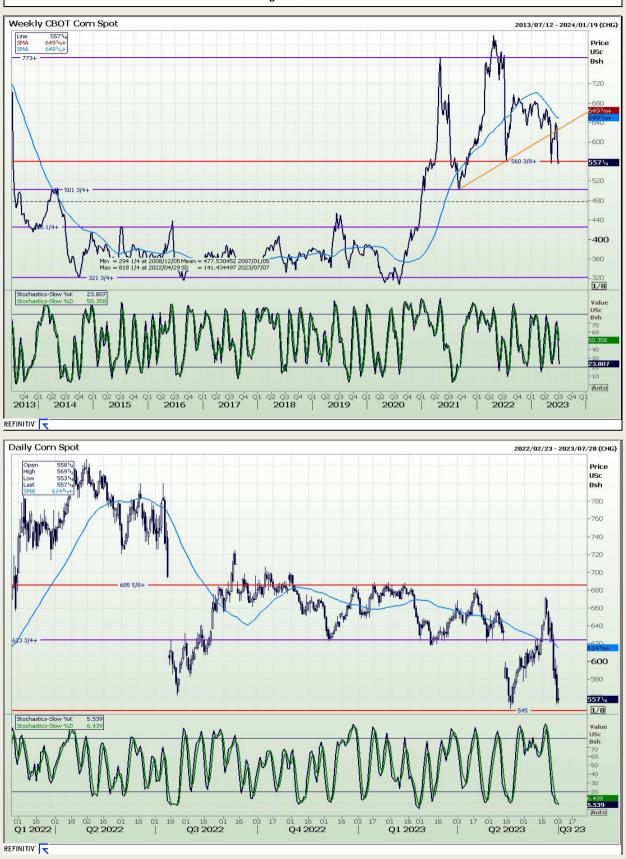

## **Technical Analysis**

Chicago Board of Trade - Corn

DISCLAIMER: This report has been prepared by GroCapital Financial Services Pty Ltd, a wholly owned subsidiary of AFGRI Operations Limitedis provided to you for information purposes only.GROCAPITAL AND AFGRI hereby certify that the views expressed in this report were obtained from sources which GROCAPITAL AND AFGRI consider to be reliable.GROCAPITAL AND AFGRI do not make any representations or give any guarantees or warranties, expressed or implied, as to the correctness, accuracy or completeness of the report.NetNether GROCAPITAL AND AFGRI, nor any affiliate, nor any of their respective officers, directors, partners or employees, shall assume any liability for any losses arising from errors or omissions in the opnions, forecasts or information, irrespective of whether there has been any negligence by GroCapital and AFGRI, their affiliate, or their respective officers, directors, partners or employees, regardless of whether such damages were foreseen or unforeseen. The information contained in this report is confidential and may be subject to legal privilege. This report is not intended to not should it be taken to create any legal relations or contractual relations.

Market Report : 04 July 2023