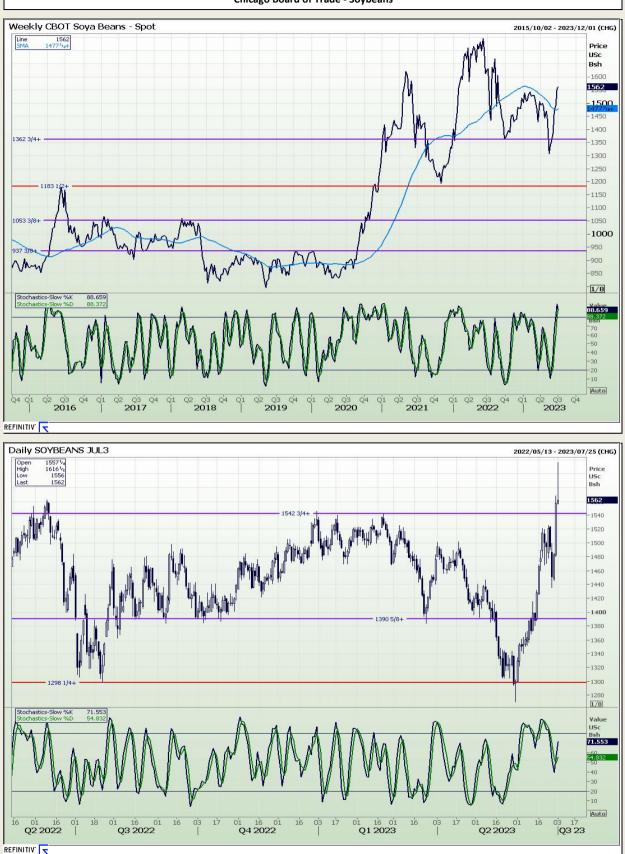

## **Technical Analysis**

Chicago Board of Trade - Soybeans

DISCLAIMER: This report has been prepared by GroCapital Financial Services Pty Ltd, a wholly owned subsidiary of AFGRI Operations Limitedis provided to you for information purposes only.GROCAPITAL AND AFGRI hereby certify that the views expressed in this report were obtained from sources which GROCAPITAL AND AFGRI consider to be reliable.GROCAPITAL AND AFGRI do not make any representations or give any guarantees or warranties, expressed or implied, as to the correctness, accuracy or completeness of the report.Neither GROCAPITAL AND AFGRI, nor any affiliate, nor any of their respective officers, directors, partners or employees, as any lability for any losses arising from errors or omissions in the opinions, forecasts or information, irrespective of whether there has been any negligence by GroCapital and AFGRI, their affiliate, or their respective officers, directors, partners or employees, regardless of whether such damages were foreseen or unforeseen. The information contained in this report is confidential and may be subject to legal privilege. This report is not intended to not should it be taken to create any legal relations or contractual relations.

Market Report : 04 July 2023