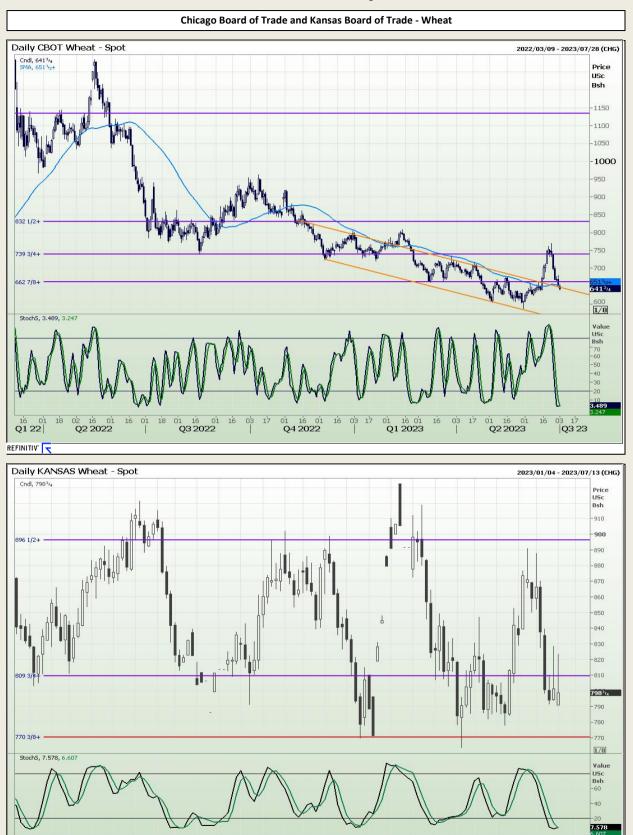

## **Technical Analysis**

Chicago Board of Trade and Kansas Board of Trade - Wheat Weekly CBOT Wheat - Spot 2017/03/03 - 2023/11/10 (CHG) Price 6715 USc Bsh 1200 1150 -1100 1050 1000 950 -900 warman 850 -800 628<sup>1</sup># 550 500 450 1/8 Stochastics-Slow Value Bsh 46.091 - 30 Auto Q4 Q3 2017 q'1 Q4 Q1 Q2 Q4 Q1 Q4 q1 Q1 Q2 Q3 2018 2019 2020 2021 2022 2023 REFINITIV' Weekly KANSAS Wheat - Spot 2017/03/03 - 2023/11/10 (CHG) 7983/4 8401/st Line Price USc Bsh 1000 900 martin 7093. 700 600 563 1/44 500 1/8

#### REFINITIV'

DISCLAIMER: This report has been prepared by GroCapital Financial Services Pty Ltd, a wholly owned subsidiary of AFGRI Operations Limitedis provided to you for information purposes only.GROCAPITAL AND AFGRI hereby certify that the views expressed in this report were obtained from sources which GROCAPITAL AND AFGRI consider to be reliable.GROCAPITAL AND AFGRI do not make any representations or give any guarantees or warranties, expressed or implied, as to the correctness, accuracy or completeness of the report.NetNether GROCAPITAL AND AFGRI, nor any affiliate, nor any of their respective officers, directors, partners or employees, shall assume any liability for any losses arising from errors or omissions in the opnions, forecasts or information, irrespective of whether there has been any negligence by GroCapital and AFGRI, their affiliate, or their respective officers, directors, partners or employees, regardless of whether such damages were foreseen or unforeseen. The information contained in this report is confidential and may be subject to legal privilege. This report is not intended to not should it be taken to create any legal relations or contractual relations.

Market Report : 04 July 2023

## **Technical Analysis**

South African Futures Exchange - Wheat

DISCLAIMER: This report has been prepared by GroCapital Financial Services Pty Ltd, a wholly owned subsidiary of AFGRI Operations Limitedis provided to you for information purposes only.GROCAPITAL AND AFGRI hereby certify that the views expressed in this report were obtained from sources which GROCAPITAL AND AFGRI consider to be reliable.GROCAPITAL AND AFGRI do not make any representations or give any guarantees or warranties, expressed or implied, as to the correctness, accuracy or completeness of the report.NetNether GROCAPITAL AND AFGRI, nor any affiliate, nor any of their respective officers, directors, partners or employees, shall assume any liability for any losses arising from errors or omissions in the opnions, forecasts or information, irrespective of whether there has been any negligence by GroCapital and AFGRI, their affiliate, or their respective officers, directors, partners or employees, regardless of whether such damages were foreseen or unforeseen. The information contained in this report is confidential and may be subject to legal privilege. This report is not intended to not should it be taken to create any legal relations or contractual relations.

Market Report : 04 July 2023

03 10 Jul 23

30 05

May 23

12 20 Jun 23