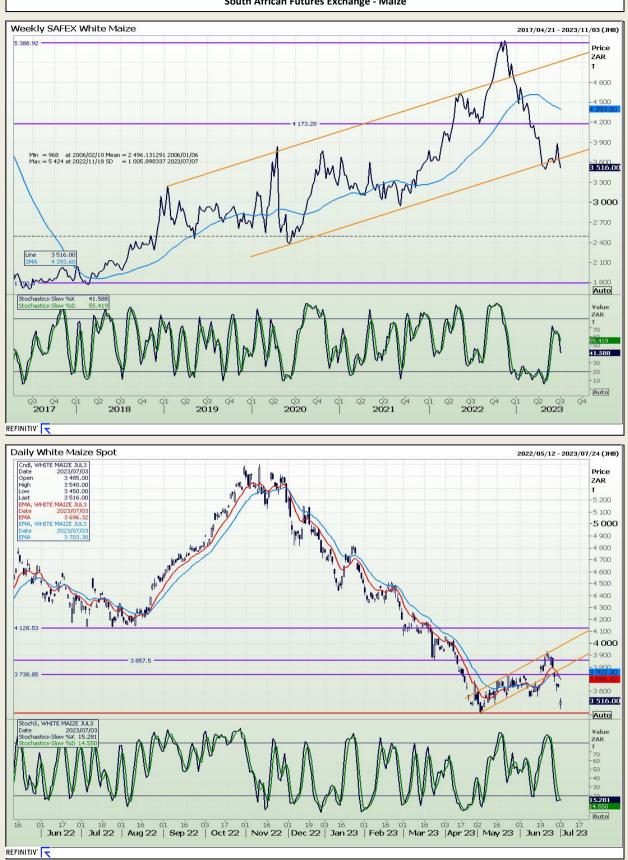

## **Technical Analysis**

South African Futures Exchange - Maize

DISCLAIMER: This report has been prepared by GroCapital Financial Services Pty Ltd, a wholly owned subsidiary of AFGRI Operations Limitedis provided to you for information purposes only.GROCAPITAL AND AFGRI hereby certify that the views expressed in this report were obtained from sources which GROCAPITAL AND AFGRI consider to be reliable.GROCAPITAL AND AFGRI do not make any representations or give any guarantees or warranties, expressed or implied, as to the correctness, accuracy or completeness of the report.NetNether GROCAPITAL AND AFGRI, nor any affiliate, nor any of their respective officers, directors, partners or omissions in the opinions, forecasts or information, irrespective of whether there has been any negligence by GroCapital and AFGRI, their affiliate, or their respective officers, directors, partners or employees, regardless of whether such damages were foreseen or unforeseen. The information contained in this report is confidential and may be subject to legal privilege. This report is not intended to not should it be taken to create any legal relations or contractual relations.

Market Report : 04 July 2023