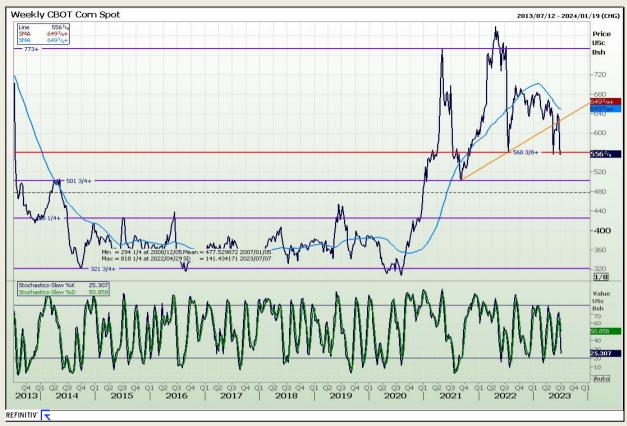

Market Report : 06 July 2023

3rd Floor, AFGRI Building 12 Byls Bridge Boulevard Highyeld Extension 73

# **Technical Analysis**

Chicago Board of Trade - Corn

DISCLAIMER: This report has been prepared by GroCapital Financial Services Pty Ltd, a wholly owned subsidiary of AFGRI Operations Limitedis provided to you for information purposes only.GROCAPITAL AND AFGRI hereby certify that the views expressed in this report were obtained from sources which GROCAPITAL AND AFGRI consider to be reliable.GROCAPITAL AND AFGRI do not make any representations or give any guarantees or warranties, expressed or implied, as to the correctness, accuracy or completeness of the report.Neither GROCAPITAL AND AFGRI, on any of their respective officers, directors, partners or employees, shall assume any liability for any losses arising from errors or omissions in the opinions, forecasts or information, irrespective of whether there has been any negligence by GroCapital and AFGRI, their affiliate, or their respective officers, directors, partners or employees, regardless of whether such damages were foreseen or unforeseen. The information contained in this report is confidential and may be subject to legal privilege. This