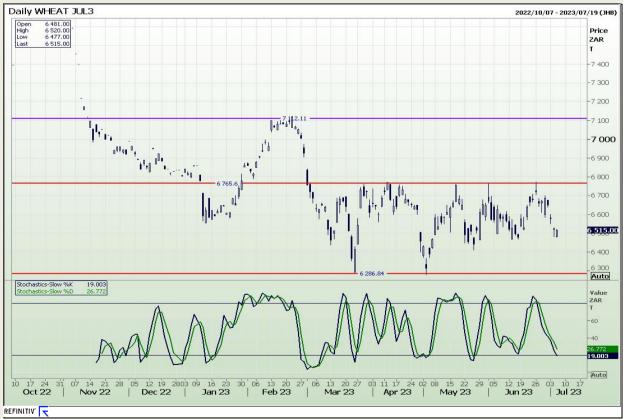

# **Technical Analysis**

South African Futures Exchange - Wheat

DISCLAIMER: This report has been prepared by GroCapital Financial Services Pty Ltd, a wholly owned subsidiary of AFGRI Operations Limitedis provided to you for information purposes only.GROCAPITAL AND AFGRI hereby certify that the views expressed in this report were obtained from sources which GROCAPITAL AND AFGRI consider to be reliable.GROCAPITAL AND AFGRI do not make any representations or give any guarantees or warranties, expressed or implied, as to the correctness, accuracy or completeness of the report.Net Hort GROCAPITAL AND AFGRI, nor any of their respective officers, directors, partners or employees, shall assume any liability for any losses arising from errors or omissions in the opinions, forecasts or information, irrespective of whether there has been any negligence by GroCapital and AFGRI, their affiliate, or their respective officers, directors, partners or employees, regardless of whether such damages were foreseen or unforeseen. The information contained in this report is confidential and may be subject to legal privilege. This

Market Report : 06 July 2023

3rd Floor, AFGRI Building 12 Byls Bridge Boulevard Highveld Extension 73