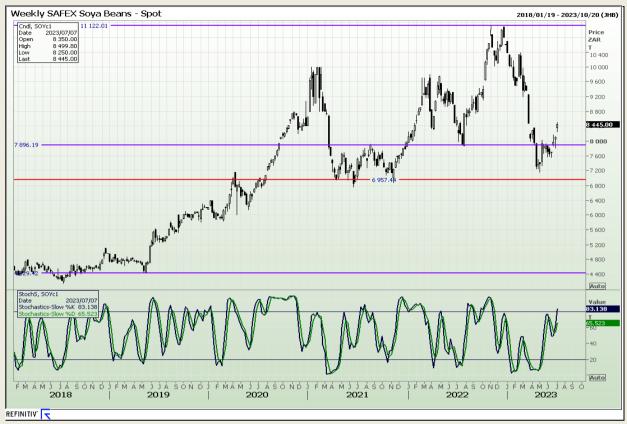

Market Report : 06 July 2023

3rd Floor, AFGRI Building 12 Byls Bridge Boulevard Highveld Extension 73

# **Technical Analysis**

South African Futures Exchange - Soybeans

DISCLAIMER: This report has been prepared by GroCapital Financial Services Pty Ltd, a wholly owned subsidiary of AFGRI Operations Limitedis provided to you for information purposes only.GROCAPITAL AND AFGRI hereby certify that the views expressed in this report were obtained from sources which GROCAPITAL AND AFGRI consider to be reliable.GROCAPITAL AND AFGRI do not make any representations or give any guarantees or warranties, expressed or implied, as to the correctness, accuracy or completeness of the report.Net here GROCAPITAL AND AFGRI, nor any of their respective officers, directors, partners or employees, shall assume any liability for any losses arising from errors or omissions in the opinions, forecasts or information, irrespective of whether there has been any negligence by GroCapital and AFGRI, their affiliate, or their respective officers, directors, partners or employees, regardless of whether such damages were foreseen or unforeseen. The information contained in this report is confidential and may be subject to legal privilege. This