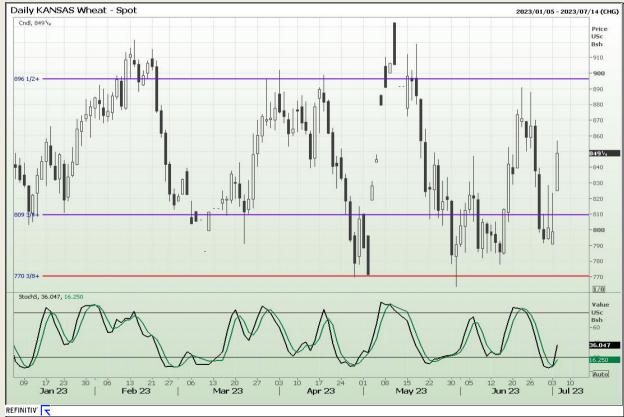

# **Technical Analysis**

Chicago Board of Trade and Kansas Board of Trade - Wheat

DISCLAIMER: This report has been prepared by GroCapital Financial Services Pty Ltd, a wholly owned subsidiary of AFGRI Operations Limitedis provided to you for information purposes only.GROCAPITAL AND AFGRI hereby certify that the views expressed in this report were obtained from sources which GROCAPITAL AND AFGRI consider to be reliable.GROCAPITAL AND AFGRI do not make any representations or give any guarantees or warranties, expressed or implied, as to the correctness, accuracy or completeness of the report.Net Hort GROCAPITAL AND AFGRI, nor any of their respective efficiency, directors, partners or employees shall assume any liability for any losses arising from errors or omissions in the opinions, forecasts or information, irrespective of whether there has been any negligence by GroCapital and AFGRI, their affiliate, or their respective officers, directors, partners or employees, regardless of whether such damages were foreseen or unforeseen. The information contained in this report is confidential and may be subject to legal privilege. This

Market Report: 06 July 2023

3rd Floor, AFGRI Building 12 Byls Bridge Boulevard Highveld Extension 73