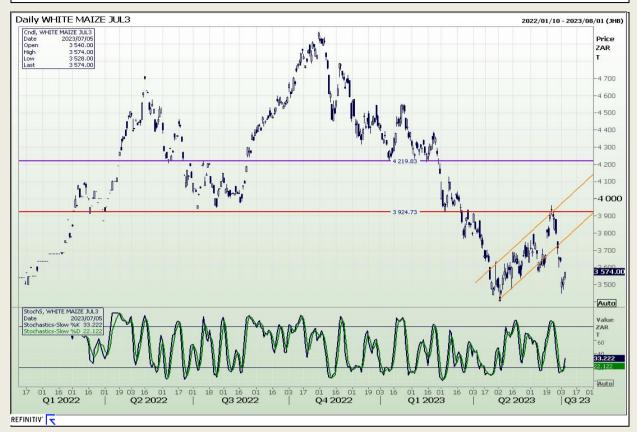

# **Technical Analysis**

South African Futures Exchange - Maize

DISCLAIMER: This report has been prepared by GroCapital Financial Services Pty Ltd, a wholly owned subsidiary of AFGRI Operations Limitedis provided to you for information purposes only.GROCAPITAL AND AFGRI hereby certify that the views expressed in this report were obtained from sources which GROCAPITAL AND AFGRI consider to be reliable.GROCAPITAL AND AFGRI do not make any representations or give any guarantees or warranties, expressed or implied, as to the correctness, accuracy or completeness of the report.Net Hort GROCAPITAL AND AFGRI, nor any of their respective efficiency, directors, partners or employees shall assume any liability for any losses arising from errors or omissions in the opinions, forecasts or information, irrespective of whether there has been any negligence by GroCapital and AFGRI, their affiliate, or their respective officers, directors, partners or employees, regardless of whether such damages were foreseen or unforeseen. The information contained in this report is confidential and may be subject to legal privilege. This

Market Report: 06 July 2023

3rd Floor, AFGRI Building 12 Byls Bridge Boulevard Highveld Extension 73