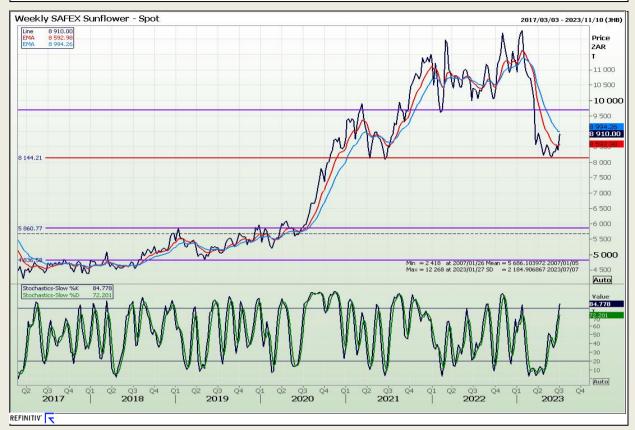

Market Report: 06 July 2023

3rd Floor, AFGRI Building 12 Byls Bridge Boulevard Highveld Extension 73

# **Technical Analysis**

South African Futures Exchange - Sunflower

DISCLAIMER: This report has been prepared by GroCapital Financial Services Pty Ltd, a wholly owned subsidiary of AFGRI Operations Limitedis provided to you for information purposes only.GROCAPITAL AND AFGRI hereby certify that the views expressed in this report were obtained from sources which GROCAPITAL AND AFGRI consider to be reliable.GROCAPITAL AND AFGRI do not make any representations or give any guarantees or warranties, expressed or implied, as to the correctness, accuracy or completeness of the report.Net here GROCAPITAL AND AFGRI, nor any of their respective officers, directors, partners or employees, shall assume any liability for any losses arising from errors or omissions in the opinions, forecasts or information, irrespective of whether there has been any negligence by GroCapital and AFGRI, their affiliate, or their respective officers, directors, partners or employees, regardless of whether such damages were foreseen or unforeseen. The information contained in this report is confidential and may be subject to legal privilege. This