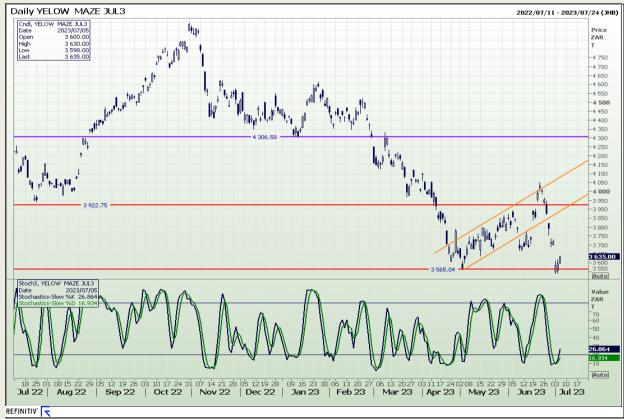

# **Technical Analysis**

South African Futures Exchange - Maize

DISCLAIMER: This report has been prepared by GroCapital Financial Services Pty Ltd, a wholly owned subsidiary of AFGRI Operations Limitedis provided to you for information purposes only.GROCAPITAL AND AFGRI hereby certify that the views expressed in this report were obtained from sources which GROCAPITAL AND AFGRI consider to be reliable.GROCAPITAL AND AFGRI do not make any representations or give any guarantees or warranties, expressed or implied, as to the correctness, accuracy or completeness of the report.Net Hort GROCAPITAL AND AFGRI, nor any of their respective efficiency, directors, partners or employees shall assume any liability for any losses arising from errors or omissions in the opinions, forecasts or information, irrespective of whether there has been any negligence by GroCapital and AFGRI, their affiliate, or their respective officers, directors, partners or employees, regardless of whether such damages were foreseen or unforeseen. The information contained in this report is confidential and may be subject to legal privilege. This

Market Report: 06 July 2023

3rd Floor, AFGRI Building 12 Byls Bridge Boulevard Highveld Extension 73

# **Technical Analysis**

South African Futures Exchange - Maize

DISCLAIMER: This report has been prepared by GroCapital Financial Services Pty Ltd, a wholly owned subsidiary of AFGRI Operations Limitedis provided to you for information purposes only.GROCAPITAL AND AFGRI hereby certify that the views expressed in this report were obtained from sources which GROCAPITAL AND AFGRI consider to be reliable.GROCAPITAL AND AFGRI do not make any representations or give any guarantees or warranties, expressed or implied, as to the correctness, accuracy or completeness of the report.Net Horn GROCAPITAL AND AFGRI, nor any of their respective forces, directors, partners or employees, shall assume any liability for any losses arising from errors or omissions in the opinions, forecasts or information, irrespective of whether there has been any negligence by GroCapital and AFGRI, their affiliate, or their respective officers, directors, partners or employees, regardless of whether such damages were foreseen or unforeseen. The information contained in this report is confidential and may be subject to legal privilege. This

# **Technical Analysis**

South African Futures Exchange - Maize

DISCLAIMER: This report has been prepared by GroCapital Financial Services Pty Ltd, a wholly owned subsidiary of AFGRI Operations Limitedis provided to you for information purposes only.GROCAPITAL AND AFGRI hereby certify that the views expressed in this report were obtained from sources which GROCAPITAL AND AFGRI consider to be reliable.GROCAPITAL AND AFGRI do not make any representations or give any guarantees or warranties, expressed or implied, as to the correctness, accuracy or completeness of the report.Neither GROCAPITAL AND AFGRI, nor any affiliate, nor any of their respective officers, directors, partners or employees arising from errors or omissions in the opinions, forecasts or information, irrespective of whether there has been any negligence by GroCapital and AFGRI, their affiliate, or their respective officers, directors, partners or employees, regardless of whether such damages were foreseen or unforeseen. The information contained in this report is confidential and may be subject to legal privilege. This report is not intended to not should it be taken to create any legal relations or contractual relations.