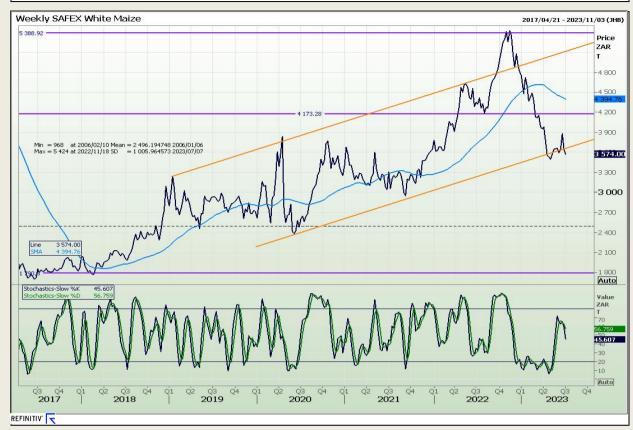

Market Report : 06 July 2023

3rd Floor, AFGRI Building 12 Byls Bridge Boulevard Highveld Extension 73

# **Technical Analysis**

South African Futures Exchange - Maize

DISCLAIMER: This report has been prepared by GroCapital Financial Services Pty Ltd, a wholly owned subsidiary of AFGRI Operations Limitedis provided to you for information purposes only.GROCAPITAL AND AFGRI hereby certify that the views expressed in this report were obtained from sources which GROCAPITAL AND AFGRI consider to be reliable.GROCAPITAL AND AFGRI do not make any representations or give any guarantees or warranties, expressed or implied, as to the correctness, accuracy or completeness of the report.Net Hort GROCAPITAL AND AFGRI, nor any of their respective efficiency, directors, partners or employees shall assume any liability for any losses arising from errors or omissions in the opinions, forecasts or information, irrespective of whether there has been any negligence by GroCapital and AFGRI, their affiliate, or their respective officers, directors, partners or employees, regardless of whether such damages were foreseen or unforeseen. The information contained in this report is confidential and may be subject to legal privilege. This