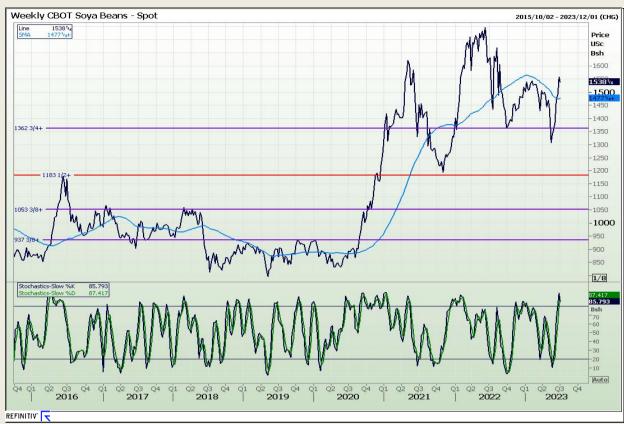

# **Technical Analysis**

Chicago Board of Trade - Soybeans

DISCLAIMER: This report has been prepared by GroCapital Financial Services Pty Ltd, a wholly owned subsidiary of AFGRI Operations Limitedis provided to you for information purposes only.GROCAPITAL AND AFGRI hereby certify that the views expressed in this report were obtained from sources which GROCAPITAL AND AFGRI consider to be reliable.GROCAPITAL AND AFGRI do not make any representations or give any guarantees or warranties, expressed or implied, as to the correctness, accuracy or completeness of the report.Neither GROCAPITAL AND AFGRI, nor any offiliate, nor any of their respective officers, directors, partners or employees, shall assume any liability for any losses arising from errors or omissions in the opinions, forecasts or information, irrespective of whether there has been any negligence by GroCapital and AFGRI, their affiliate, or their respective officers, directors, partners or employees, regardless of whether such damages were foreseen or unforeseen. The information contained in this report is confidential and may be subject to legal privilege. This

Market Report : 06 July 2023

3rd Floor, AFGRI Building 12 Byls Bridge Boulevard Highveld Extension 73