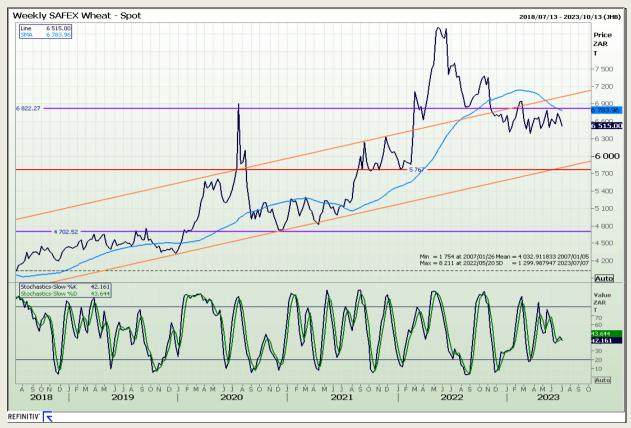

Market Report: 06 July 2023

3rd Floor, AFGRI Building 12 Byls Bridge Boulevard Highveld Extension 73

# **Technical Analysis**

South African Futures Exchange - Wheat

DISCLAIMER: This report has been prepared by GroCapital Financial Services Pty Ltd, a wholly owned subsidiary of AFGRI Operations Limitedis provided to you for information purposes only.GROCAPITAL AND AFGRI hereby certify that the views expressed in this report were obtained from sources which GROCAPITAL AND AFGRI consider to be reliable.GROCAPITAL AND AFGRI do not make any representations or give any guarantees or warranties, expressed or implied, as to the correctness, accuracy or completeness of the report.Net Hort GROCAPITAL AND AFGRI, nor any of their respective officers, directors, partners or employees, shall assume any liability for any losses arising from errors or omissions in the opinions, forecasts or information, irrespective of whether there has been any negligence by GroCapital and AFGRI, their affiliate, or their respective officers, directors, partners or employees, regardless of whether such damages were foreseen or unforeseen. The information contained in this report is confidential and may be subject to legal privilege. This