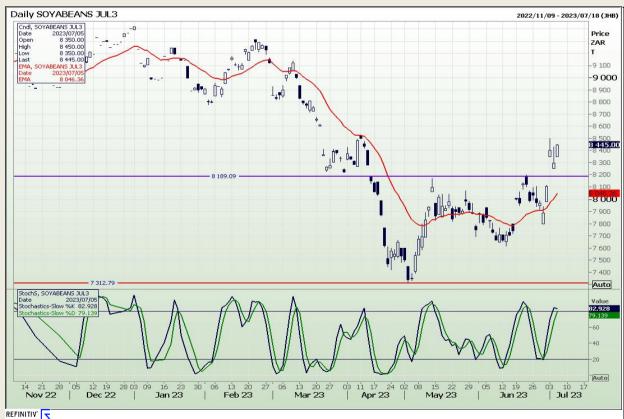

Market Report : 06 July 2023

3rd Floor, AFGRI Building 12 Byls Bridge Boulevard Highveld Extension 73

# **Technical Analysis**

South African Futures Exchange - Soybeans

DISCLAIMER: This report has been prepared by GroCapital Financial Services Pty Ltd, a wholly owned subsidiary of AFGRI Operations Limitedis provided to you for information purposes only.GROCAPITAL AND AFGRI hereby certify that the views expressed in this report were obtained from sources which GROCAPITAL AND AFGRI consider to be reliable.GROCAPITAL AND AFGRI do not make any representations or give any guarantees or warranties, expressed or implied, as to the correctness, accuracy or completeness of the report.Net here GROCAPITAL AND AFGRI, nor any of their respective officers, directors, partners or employees, shall assume any liability for any losses arising from errors or omissions in the opinions, forecasts or information, irrespective of whether there has been any negligence by GroCapital and AFGRI, their affiliate, or their respective officers, directors, partners or employees, regardless of whether such damages were foreseen or unforeseen. The information contained in this report is confidential and may be subject to legal privilege. This