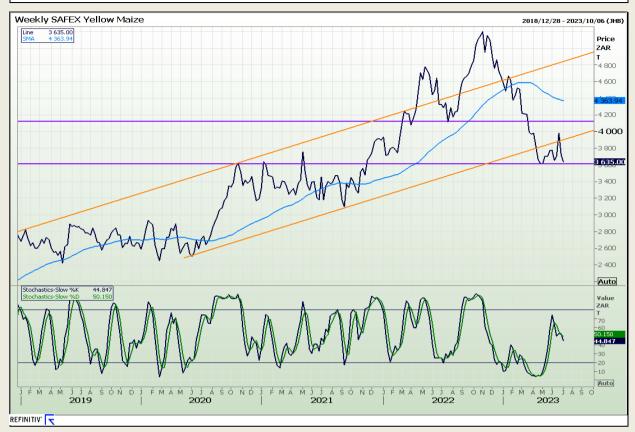

# **Technical Analysis**

South African Futures Exchange - Maize

DISCLAIMER: This report has been prepared by GroCapital Financial Services Pty Ltd, a wholly owned subsidiary of AFGRI Operations Limitedis provided to you for information purposes only.GROCAPITAL AND AFGRI hereby certify that the views expressed in this report were obtained from sources which GROCAPITAL AND AFGRI consider to be reliable.GROCAPITAL AND AFGRI do not make any representations or give any guarantees or warranties, expressed or implied, as to the correctness, accuracy or completeness of the report.Net Horn GROCAPITAL AND AFGRI, nor any of their respective forces, directors, partners or employees, shall assume any liability for any losses arising from errors or omissions in the opinions, forecasts or information, irrespective of whether there has been any negligence by GroCapital and AFGRI, their affiliate, or their respective officers, directors, partners or employees, regardless of whether such damages were foreseen or unforeseen. The information contained in this report is confidential and may be subject to legal privilege. This

Market Report: 06 July 2023

3rd Floor, AFGRI Building 12 Byls Bridge Boulevard Highveld Extension 73