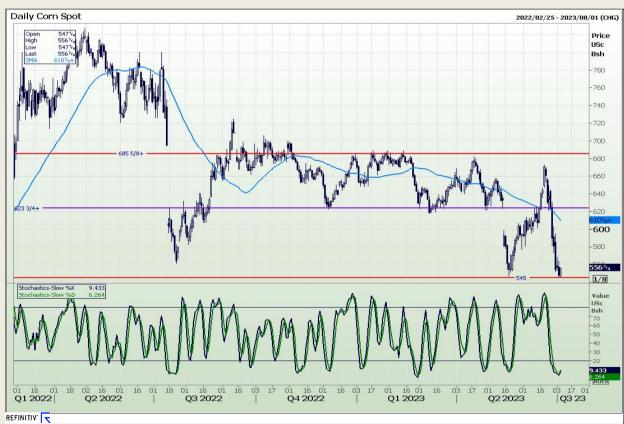

Market Report : 06 July 2023

3rd Floor, AFGRI Building 12 Byls Bridge Boulevard Highyeld Extension 73

# **Technical Analysis**

Chicago Board of Trade - Corn

DISCLAIMER: This report has been prepared by GroCapital Financial Services Pty Ltd, a wholly owned subsidiary of AFGRI Operations Limitedis provided to you for information purposes only.GROCAPITAL AND AFGRI hereby certify that the views expressed in this report were obtained from sources which GROCAPITAL AND AFGRI consider to be reliable.GROCAPITAL AND AFGRI do not make any representations or give any guarantees or warranties, expressed or implied, as to the correctness, accuracy or completeness of the report.Neither GROCAPITAL AND AFGRI, on any of their respective officers, directors, partners or employees, shall assume any liability for any losses arising from errors or omissions in the opinions, forecasts or information, irrespective of whether there has been any negligence by GroCapital and AFGRI, their affiliate, or their respective officers, directors, partners or employees, regardless of whether such damages were foreseen or unforeseen. The information contained in this report is confidential and may be subject to legal privilege. This