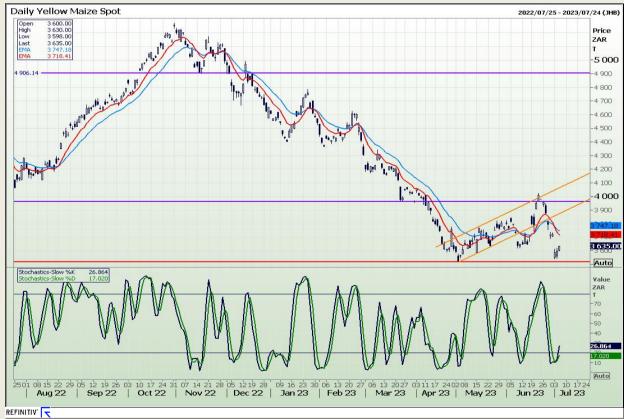

# **Technical Analysis**

South African Futures Exchange - Maize

DISCLAIMER: This report has been prepared by GroCapital Financial Services Pty Ltd, a wholly owned subsidiary of AFGRI Operations Limitedis provided to you for information purposes only.GROCAPITAL AND AFGRI hereby certify that the views expressed in this report were obtained from sources which GROCAPITAL AND AFGRI consider to be reliable.GROCAPITAL AND AFGRI do not make any representations or give any guarantees or warranties, expressed or implied, as to the correctness, accuracy or completeness of the report.Neither GROCAPITAL AND AFGRI, nor any affiliate, nor any of their respective officers, directors, partners or employees arising from errors or omissions in the opinions, forecasts or information, irrespective of whether there has been any negligence by GroCapital and AFGRI, their affiliate, or their respective officers, directors, partners or employees, regardless of whether such damages were foreseen or unforeseen. The information contained in this report is confidential and may be subject to legal privilege. This report is not intended to not should it be taken to create any legal relations or contractual relations.

Market Report : 06 July 2023

3rd Floor, AFGRI Building 12 Byls Bridge Boulevard Highveld Extension 73