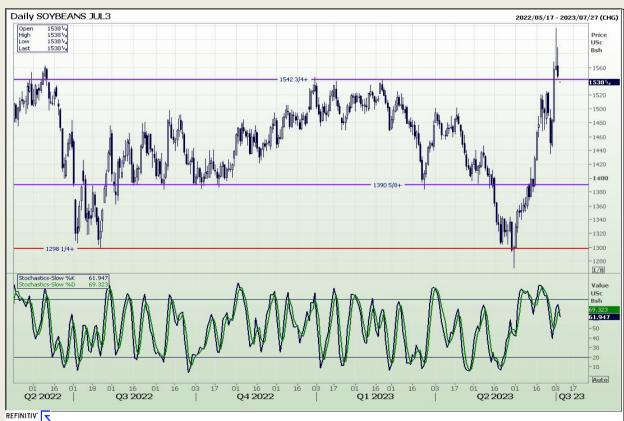

Market Report : 06 July 2023

3rd Floor, AFGRI Building 12 Byls Bridge Boulevard Highveld Extension 73

# **Technical Analysis**

Chicago Board of Trade - Soybeans

DISCLAIMER: This report has been prepared by GroCapital Financial Services Pty Ltd, a wholly owned subsidiary of AFGRI Operations Limitedis provided to you for information purposes only.GROCAPITAL AND AFGRI hereby certify that the views expressed in this report were obtained from sources which GROCAPITAL AND AFGRI consider to be reliable.GROCAPITAL AND AFGRI do not make any representations or give any guarantees or warranties, expressed or implied, as to the correctness, accuracy or completeness of the report.Neither GROCAPITAL AND AFGRI, nor any offiliate, nor any of their respective officers, directors, partners or employees, shall assume any liability for any losses arising from errors or omissions in the opinions, forecasts or information, irrespective of whether there has been any negligence by GroCapital and AFGRI, their affiliate, or their respective officers, directors, partners or employees, regardless of whether such damages were foreseen or unforeseen. The information contained in this report is confidential and may be subject to legal privilege. This