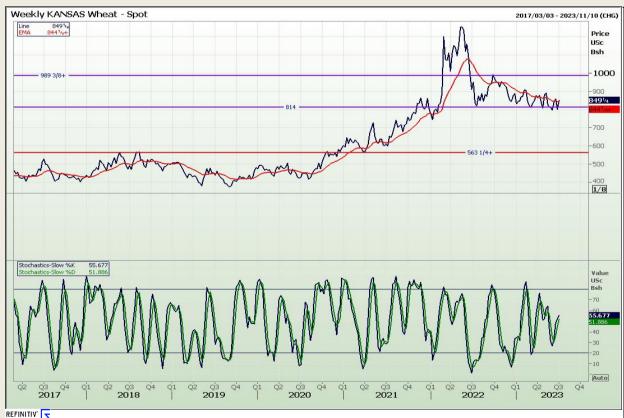

Market Report : 06 July 2023

3rd Floor, AFGRI Building 12 Byls Bridge Boulevard Highveld Extension 73

# **Technical Analysis**

Chicago Board of Trade and Kansas Board of Trade - Wheat

DISCLAIMER: This report has been prepared by GroCapital Financial Services Pty Ltd, a wholly owned subsidiary of AFGRI Operations Limitedis provided to you for information purposes only.GROCAPITAL AND AFGRI hereby certify that the views expressed in this report were obtained from sources which GROCAPITAL AND AFGRI consider to be reliable.GROCAPITAL AND AFGRI do not make any representations or give any guarantees or warranties, expressed or implied, as to the correctness, accuracy or completeness of the report.Net here GROCAPITAL AND AFGRI, nor any of their respective officers, directors, partners or employees, shall assume any liability for any losses arising from errors or omissions in the opinions, forecasts or information, irrespective of whether there has been any negligence by GroCapital and AFGRI, their affiliate, or their respective officers, directors, partners or employees, regardless of whether such damages were foreseen or unforeseen. The information contained in this report is confidential and may be subject to legal privilege. This