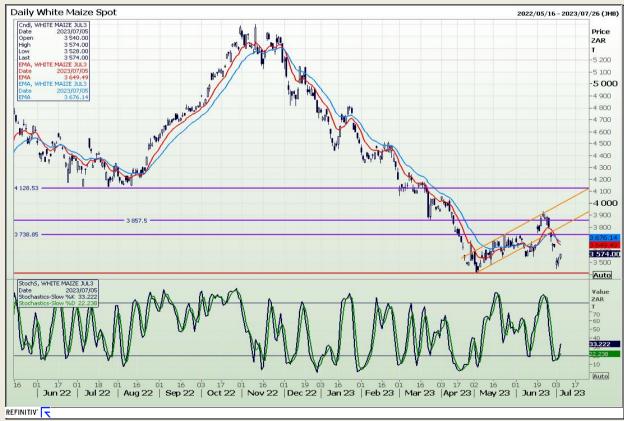

# **Technical Analysis**

South African Futures Exchange - Maize

DISCLAIMER: This report has been prepared by GroCapital Financial Services Pty Ltd, a wholly owned subsidiary of AFGRI Operations Limitedis provided to you for information purposes only.GROCAPITAL AND AFGRI hereby certify that the views expressed in this report were obtained from sources which GROCAPITAL AND AFGRI consider to be reliable.GROCAPITAL AND AFGRI do not make any representations or give any guarantees or warranties, expressed or implied, as to the correctness, accuracy or completeness of the report.Net Hort GROCAPITAL AND AFGRI, nor any of their respective efficiency, directors, partners or employees shall assume any liability for any losses arising from errors or omissions in the opinions, forecasts or information, irrespective of whether there has been any negligence by GroCapital and AFGRI, their affiliate, or their respective officers, directors, partners or employees, regardless of whether such damages were foreseen or unforeseen. The information contained in this report is confidential and may be subject to legal privilege. This

Market Report: 06 July 2023

3rd Floor, AFGRI Building 12 Byls Bridge Boulevard Highveld Extension 73