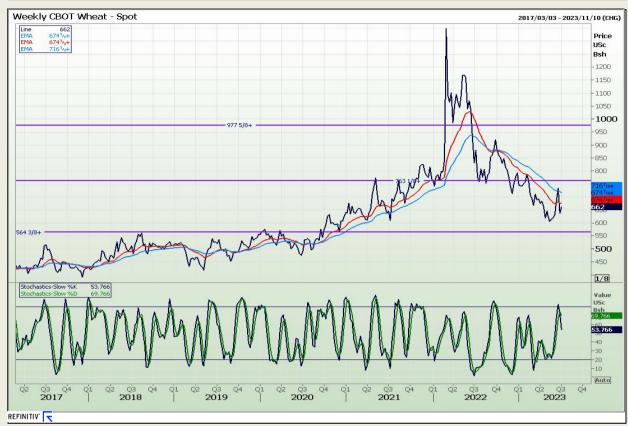

Market Report : 06 July 2023

3rd Floor, AFGRI Building 12 Byls Bridge Boulevard Highveld Extension 73

# **Technical Analysis**

Chicago Board of Trade and Kansas Board of Trade - Wheat

DISCLAIMER: This report has been prepared by GroCapital Financial Services Pty Ltd, a wholly owned subsidiary of AFGRI Operations Limitedis provided to you for information purposes only.GROCAPITAL AND AFGRI hereby certify that the views expressed in this report were obtained from sources which GROCAPITAL AND AFGRI consider to be reliable.GROCAPITAL AND AFGRI do not make any representations or give any guarantees or warranties, expressed or implied, as to the correctness, accuracy or completeness of the report.Net Hort GROCAPITAL AND AFGRI, nor any of their respective efficiency, directors, partners or employees shall assume any liability for any losses arising from errors or omissions in the opinions, forecasts or information, irrespective of whether there has been any negligence by GroCapital and AFGRI, their affiliate, or their respective officers, directors, partners or employees, regardless of whether such damages were foreseen or unforeseen. The information contained in this report is confidential and may be subject to legal privilege. This