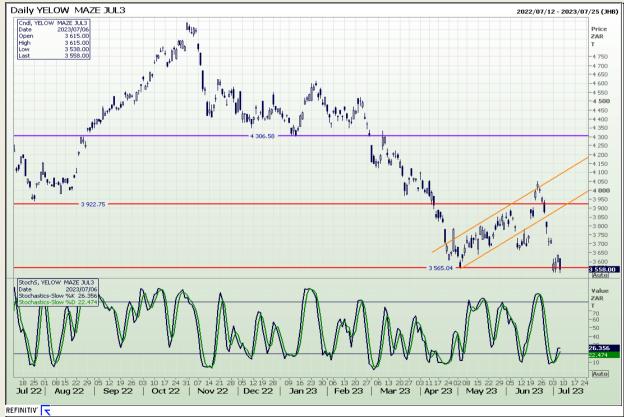

### **Technical Analysis**

South African Futures Exchange - Maize

DISCLAIMER: This report has been prepared by GroCapital Financial Services Pty Ltd, a wholly owned subsidiary of AFGRI Operations Limitedis provided to you for information purposes only.GROCAPITAL AND AFGRI hereby certify that the views expressed in this report were obtained from sources which GROCAPITAL AND AFGRI consider to be reliable.GROCAPITAL AND AFGRI do not make any representations or give any guarantees or warranties, expressed or implied, as to the correctness, accuracy or completeness of the report.Net Hort GROCAPITAL AND AFGRI, nor any of their respective efficiency, directors, partners or employees shall assume any liability for any losses arising from errors or omissions in the opinions, forecasts or information, irrespective of whether there has been any negligence by GroCapital and AFGRI, their affiliate, or their respective officers, directors, partners or employees, regardless of whether such damages were foreseen or unforeseen. The information contained in this report is confidential and may be subject to legal privilege. This