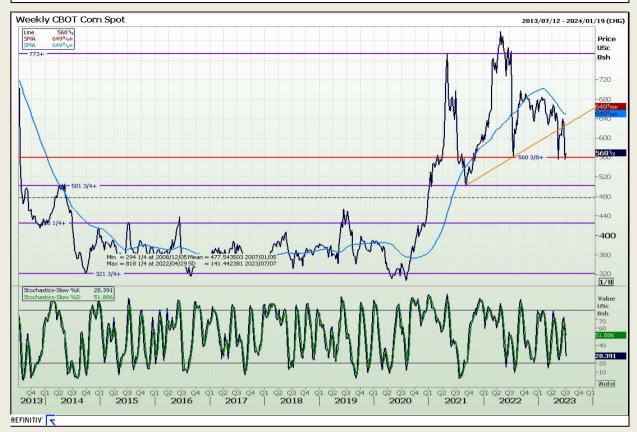

### **Technical Analysis**

Chicago Board of Trade - Corn

DISCLAIMER: This report has been prepared by GroCapital Financial Services Pty Ltd, a wholly owned subsidiary of AFGRI Operations Limitedis provided to you for information purposes only.GROCAPITAL AND AFGRI hereby certify that the views expressed in this report were obtained from sources which GROCAPITAL AND AFGRI consider to be reliable.GROCAPITAL AND AFGRI do not make any representations or give any guarantees or warranties, expressed or implied, as to the correctness, accuracy or completeness of the report.Neither GROCAPITAL AND AFGRI, on any of their respective officers, directors, partners or employees, shall assume any liability for any losses arising from errors or omissions in the opinions, forecasts or information, irrespective of whether there has been any negligence by GroCapital and AFGRI, their affiliate, or their respective officers, directors, partners or employees, regardless of whether such damages were foreseen or unforeseen. The information contained in this report is confidential and may be subject to legal privilege. This

Market Report : 07 July 2023

3rd Floor, AFGRI Building 12 Byls Bridge Boulevard Highveld Extension 73