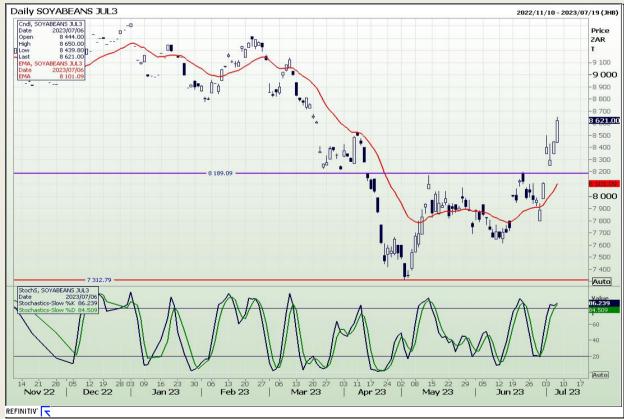

Market Report: 07 July 2023

3rd Floor, AFGRI Building 12 Byls Bridge Boulevard Highveld Extension 73

### **Technical Analysis**

South African Futures Exchange - Soybeans

DISCLAIMER: This report has been prepared by GroCapital Financial Services Pty Ltd, a wholly owned subsidiary of AFGRI Operations Limitedis provided to you for information purposes only.GROCAPITAL AND AFGRI hereby certify that the views expressed in this report were obtained from sources which GROCAPITAL AND AFGRI consider to be reliable.GROCAPITAL AND AFGRI do not make any representations or give any guarantees or warranties, expressed or implied, as to the correctness, accuracy or completeness of the report.Net Hort GROCAPITAL AND AFGRI, nor any of their respective officers, directors, partners or employees, shall assume any liability for any losses arising from errors or omissions in the opinions, forecasts or information, irrespective of whether there has been any negligence by GroCapital and AFGRI, their affiliate, or their respective officers, directors, partners or employees, regardless of whether such damages were foreseen or unforeseen. The information contained in this report is confidential and may be subject to legal privilege. This