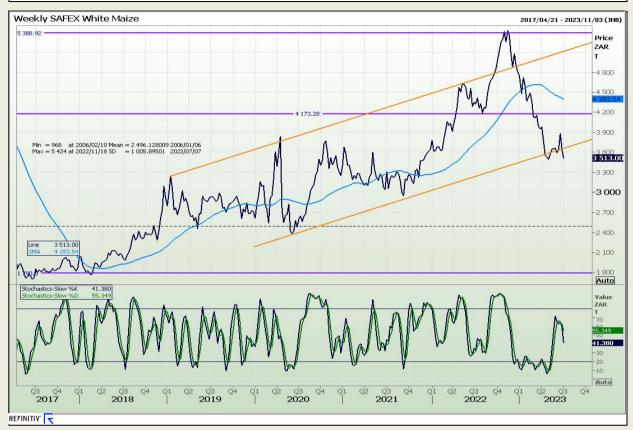

### **Technical Analysis**

South African Futures Exchange - Maize

DISCLAIMER: This report has been prepared by GroCapital Financial Services Pty Ltd, a wholly owned subsidiary of AFGRI Operations Limitedis provided to you for information purposes only.GROCAPITAL AND AFGRI hereby certify that the views expressed in this report were obtained from sources which GROCAPITAL AND AFGRI consider to be reliable.GROCAPITAL AND AFGRI do not make any representations or give any guarantees or warranties, expressed or implied, as to the correctness, accuracy or completeness of the report.Net Hort GROCAPITAL AND AFGRI, nor any of their respective efficiency, directors, partners or employees shall assume any liability for any losses arising from errors or omissions in the opinions, forecasts or information, irrespective of whether there has been any negligence by GroCapital and AFGRI, their affiliate, or their respective officers, directors, partners or employees, regardless of whether such damages were foreseen or unforeseen. The information contained in this report is confidential and may be subject to legal privilege. This

Market Report: 07 July 2023

3rd Floor, AFGRI Building 12 Byls Bridge Boulevard Highveld Extension 73