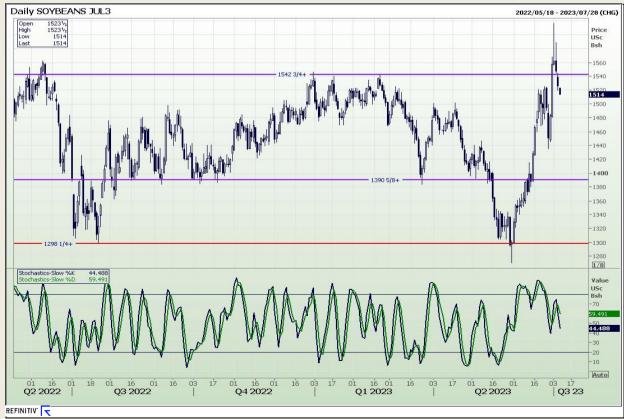

Market Report: 07 July 2023

3rd Floor, AFGRI Building 12 Byls Bridge Boulevard Highveld Extension 73

#### **Technical Analysis**

Chicago Board of Trade - Soybeans

DISCLAIMER: This report has been prepared by GroCapital Financial Services Pty Ltd, a wholly owned subsidiary of AFGRI Operations Limitedis provided to you for information purposes only.GROCAPITAL AND AFGRI hereby certify that the views expressed in this report were obtained from sources which GROCAPITAL AND AFGRI consider to be reliable.GROCAPITAL AND AFGRI do not make any representations or give any guarantees or warranties, expressed or implied, as to the correctness, accuracy or completeness of the report.Neither GROCAPITAL AND AFGRI, on any of their respective officers, directors, partners or employees, shall assume any liability for any losses arising from errors or omissions in the opinions, forecasts or information, irrespective of whether there has been any negligence by GroCapital and AFGRI, their affiliate, or their respective officers, directors, partners or employees, regardless of whether such damages were foreseen or unforeseen. The information contained in this report is confidential and may be subject to legal privilege. This