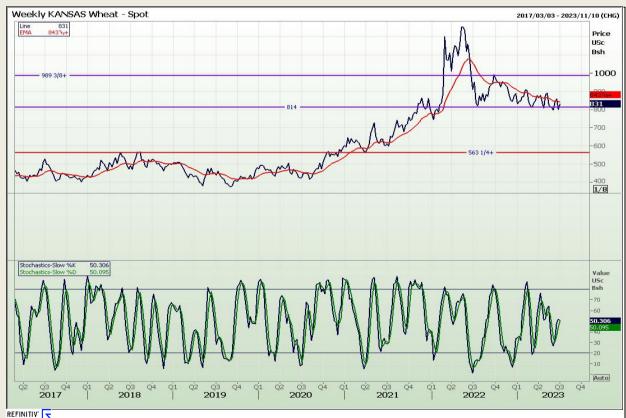

### **Technical Analysis**

Chicago Board of Trade and Kansas Board of Trade - Wheat

DISCLAIMER: This report has been prepared by GroCapital Financial Services Pty Ltd, a wholly owned subsidiary of AFGRI Operations Limitedis provided to you for information purposes only.GROCAPITAL AND AFGRI hereby certify that the views expressed in this report were obtained from sources which GROCAPITAL AND AFGRI consider to be reliable.GROCAPITAL AND AFGRI do not make any representations or give any guarantees or warranties, expressed or implied, as to the correctness, accuracy or completeness of the report.Net here GROCAPITAL AND AFGRI, nor any of their respective officers, directors, partners or employees, shall assume any liability for any losses arising from errors or omissions in the opinions, forecasts or information, irrespective of whether there has been any negligence by GroCapital and AFGRI, their affiliate, or their respective officers, directors, partners or employees, regardless of whether such damages were foreseen or unforeseen. The information contained in this report is confidential and may be subject to legal privilege. This