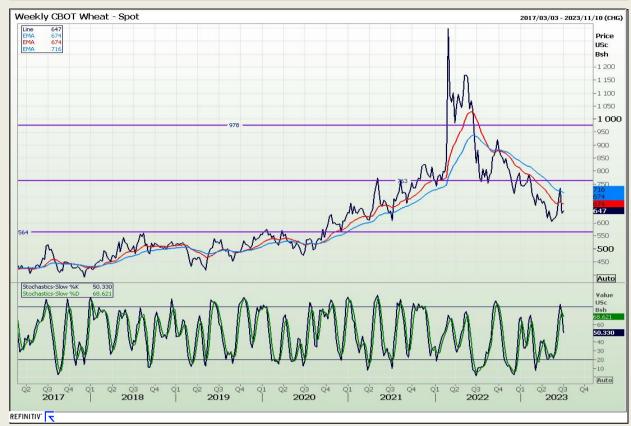

## **Technical Analysis**

Chicago Board of Trade and Kansas Board of Trade - Wheat

DISCLAIMER: This report has been prepared by GroCapital Financial Services Pty Ltd, a wholly owned subsidiary of AFGRI Operations Limitedis provided to you for information purposes only.GROCAPITAL AND AFGRI hereby certify that the views expressed in this report were obtained from sources which GROCAPITAL AND AFGRI consider to be reliable.GROCAPITAL AND AFGRI do not make any representations or give any guarantees or warranties, expressed or implied, as to the correctness, accuracy or completeness of the report.Net Hort GROCAPITAL AND AFGRI, nor any of their respective officers, directors, partners or employees, shall assume any liability for any losses arising from errors or omissions in the opinions, forecasts or information, irrespective of whether there has been any negligence by GroCapital and AFGRI, their affiliate, or their respective officers, directors, partners or employees, regardless of whether such damages were foreseen or unforeseen. The information contained in this report is confidential and may be subject to legal privilege. This