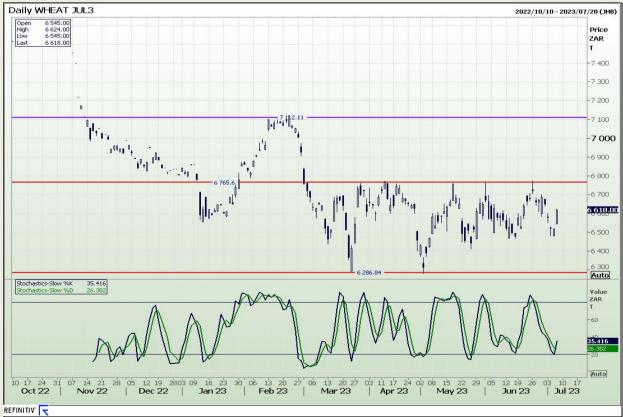

### **Technical Analysis**

South African Futures Exchange - Wheat

DISCLAIMER: This report has been prepared by GroCapital Financial Services Pty Ltd, a wholly owned subsidiary of AFGRI Operations Limitedis provided to you for information purposes only.GROCAPITAL AND AFGRI hereby certify that the views expressed in this report were obtained from sources which GROCAPITAL AND AFGRI consider to be reliable.GROCAPITAL AND AFGRI do not make any representations or give any guarantees or warranties, expressed or implied, as to the correctness, accuracy or completeness of the report.Net here GROCAPITAL AND AFGRI, nor any of their respective officers, directors, partners or employees, shall assume any liability for any losses arising from errors or omissions in the opinions, forecasts or information, irrespective of whether there has been any negligence by GroCapital and AFGRI, their affiliate, or their respective officers, directors, partners or employees, regardless of whether such damages were foreseen or unforeseen. The information contained in this report is confidential and may be subject to legal privilege. This