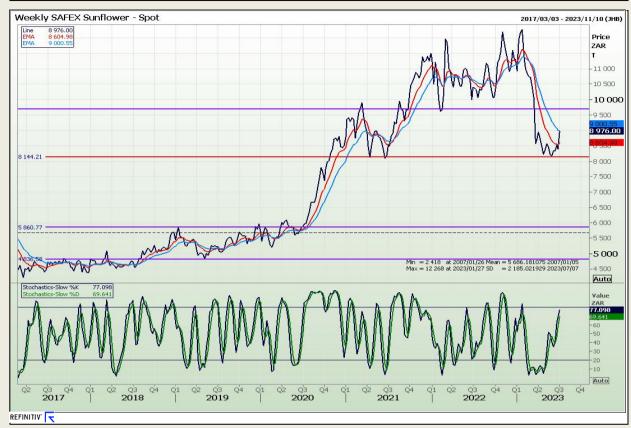

Market Report : 07 July 2023

3rd Floor, AFGRI Building 12 Byls Bridge Boulevard Highveld Extension 73

### **Technical Analysis**

South African Futures Exchange - Sunflower

DISCLAIMER: This report has been prepared by GroCapital Financial Services Pty Ltd, a wholly owned subsidiary of AFGRI Operations Limitedis provided to you for information purposes only.GROCAPITAL AND AFGRI hereby certify that the views expressed in this report were obtained from sources which GROCAPITAL AND AFGRI consider to be reliable.GROCAPITAL AND AFGRI do not make any representations or give any guarantees or warranties, expressed or implied, as to the correctness, accuracy or completeness of the report.Net Horn GROCAPITAL AND AFGRI, nor any of their respective forces, directors, partners or employees, shall assume any liability for any losses arising from errors or omissions in the opinions, forecasts or information, irrespective of whether there has been any negligence by GroCapital and AFGRI, their affiliate, or their respective officers, directors, partners or employees, regardless of whether such damages were foreseen or unforeseen. The information contained in this report is confidential and may be subject to legal privilege. This