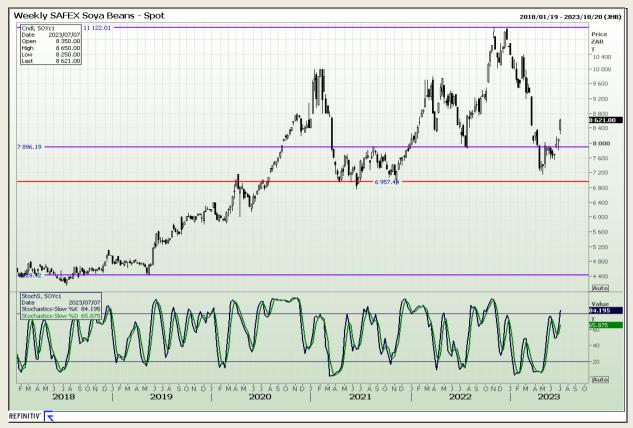

Market Report: 07 July 2023

3rd Floor, AFGRI Building 12 Byls Bridge Boulevard Highveld Extension 73

### **Technical Analysis**

South African Futures Exchange - Soybeans

DISCLAIMER: This report has been prepared by GroCapital Financial Services Pty Ltd, a wholly owned subsidiary of AFGRI Operations Limitedis provided to you for information purposes only.GROCAPITAL AND AFGRI hereby certify that the views expressed in this report were obtained from sources which GROCAPITAL AND AFGRI consider to be reliable.GROCAPITAL AND AFGRI do not make any representations or give any guarantees or warranties, expressed or implied, as to the correctness, accuracy or completeness of the report.Net Hort GROCAPITAL AND AFGRI, nor any of their respective officers, directors, partners or employees, shall assume any liability for any losses arising from errors or omissions in the opinions, forecasts or information, irrespective of whether there has been any negligence by GroCapital and AFGRI, their affiliate, or their respective officers, directors, partners or employees, regardless of whether such damages were foreseen or unforeseen. The information contained in this report is confidential and may be subject to legal privilege. This