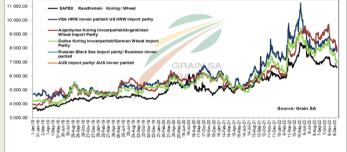

#### South African Futures Exchange

The local Weat market closed higher yesterday. The Dec23 Weat contract closed R60.00 up and Mar24 Weat closed R58.00 higher. The parity move for the Dec23 Weat contract for yesterday was R46.00 negative.