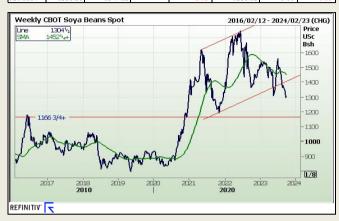

FarmProgress - Soybean prices tested solid gains at times in Wednesday's session, which mostly evaporated by the close. Still, prices managed modest gains today. November futures firmed 0.5 cents to \$13.0325, with January futures up 1.5 cents to \$13.2250.

The rest of the soy complex was mixed. December soymeal futures drifted almost 1% lower, while December soyoil futures moved nearly 1% higher.

Soybean basis bids were steady to mixed across the central U.S. on Wednesday after trending as much as 20 cents lower at an Illinois river terminal and as much as 15 cents higher at an lowa processor today.

Ahead of tomorrow morning's export report from USDA, analysts think the agency will show soybean sales ranging between 18.4 million and 44.1 million bushels for the week ending September 21. Analysts also expect to see soymeal sales ranging between 25,000 and 650,000 metric tons, plus up to 20,000 MT of soyoil sales.