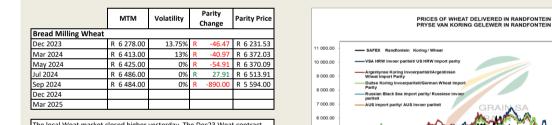

#### South African Futures Exchange

The local Weat market closed higher yesterday. The Dec23 Weat contract closed R60.00 up and Mar24 Weat closed R58.00 higher. The parity move for the Dec23 Weat contract for yesterday was R46.00 negative.