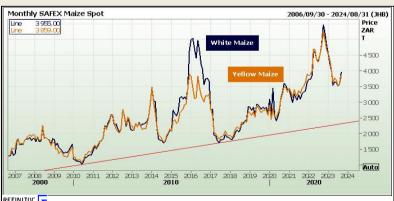

531 5/8-

2000 2002 2004 2006 2008 2010 2012 | 2000 |

The local Maize market traded higher yesterday. The Dec23 White Maize contract ended R27.00 up and Dec23 Yellow Maize closed R40.00 higher. The Mar24 White Maize closed higher by R24.00 and Mar24 Yellow Maize ended R38.00 up. The parity move for the Dec23 Maize contract for yesterday was R31.00 positive.