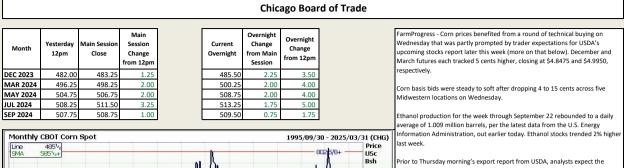

### Chicago Board of Trade and Kansas Board of Trade

|          | CBOT Wheat        |                       |  |                                     |                      |                                          | KBOT Wheat                       |          |                   |                       |  |                                     |                      |                                          |                                  |
|----------|-------------------|-----------------------|--|-------------------------------------|----------------------|------------------------------------------|----------------------------------|----------|-------------------|-----------------------|--|-------------------------------------|----------------------|------------------------------------------|----------------------------------|
| Month    | Yesterday<br>12pm | Main Session<br>Close |  | Main Session<br>Change from<br>12pm | Current<br>Overnight | Overnight<br>Change from<br>Main Session | Overnight<br>Change from<br>12pm | Month    | Yesterday<br>12pm | Main Session<br>Close |  | Main Session<br>Change from<br>12pm | Current<br>Overnight | Overnight<br>Change from<br>Main Session | Overnight<br>Change from<br>12pm |
| DEC 2023 | 589.25            | 579.50                |  | -9.75                               | 582.00               | 2.50                                     | -7.25                            | DEC 2013 | 712.25            | 694.50                |  | -17.75                              | 695.00               | 0.50                                     | -17.25                           |
| MAR 2024 | 616.25            | 607.25                |  | -9.00                               | 609.75               | 2.50                                     | -6.50                            | MAR 2014 | 742.25            | 702.00                |  | -40.25                              | 702.00               | 0.00                                     | -40.25                           |
| MAY 2024 | 636.50            | 626.00                |  | -10.50                              | 628.00               | 2.00                                     | -8.50                            | MAY 2014 | 724.75            | 707.50                |  | -17.25                              | 708.00               | 0.50                                     | -16.75                           |
| JUL 2024 | 635.75            | 637.75                |  | 2.00                                | 639.00               | 1.25                                     | 3.25                             | JUL 2014 | 727.50            | 701.50                |  | -26.00                              | 0.00                 | -701.50                                  | -727.50                          |
| SEP 2024 | 656.00            | 651.25                |  | -4.75                               | 529.00               | -122.25                                  | -127.00                          | SEP 2014 | 731.25            | 708.00                |  | -23.25                              | 708.00               | 0.00                                     | -23.25                           |

FarmProgress - Soybean prices tested solid gains at times in Wednesday's session, which mostly evaporated by the close. Still, prices managed modest gains today. November futures firmed 0.5 cents to \$13.0325, with January futures up 1.5 cents to \$13.2250.

The rest of the soy complex was mixed. December soymeal futures drifted almost 1% lower, while December soyoil futures moved nearly 1% higher.

Soybean basis bids were steady to mixed across the central U.S. on Wednesday after trending as much as 20 cents lower at an Illinois river terminal and as much as 15 cents higher at an lowa processor today.

Ahead of tomorrow morning's export report from USDA, analysts think the agency will show soybean sales ranging between 18.4 million and 44.1 million bushels for the week ending September 21. Analysts also expect to see soymeal sales ranging between 25,000 and 650,000 metric tons, plus up to 20,000 MT of soyoil sales.