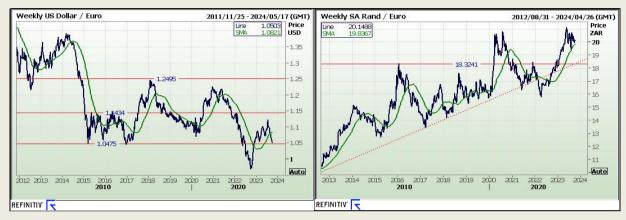

#### Financials

| Currency           | Bid -<br>Yesterday<br>12pm | Current Bid | Value<br>Change | % Change |
|--------------------|----------------------------|-------------|-----------------|----------|
| USDollar/Rand      | 19.1615                    | 19.1829     | 0.0214          | 0.11%    |
| Euro/Rand          | 20.2338                    | 20.1477     | -0.0861         | -0.43%   |
| GBPound/Rand       | 23.2717                    | 23.2757     | 0.0040          | 0.02%    |
| AusDollar/Rand     | 12.2135                    | 12.2232     | 0.0097          | 0.08%    |
| Euro/USDollar      | 1.0558                     | 1.0502      | -0.0056         | -0.53%   |
| GBPound/USDollar   | 1.2148                     | 1.2136      | -0.0012         | -0.10%   |
| AusDollar/USDollar | 0.6374                     | 0.6373      | -0.0001         | -0.02%   |
| JpyYen/USDollar    | 149.1600                   | 149.3900    | 0.2300          | 0.15%    |

BDLive - The JSE surrendered earlier marginal gains on Wednesday as elevated oil prices and higher US Treasury yields continue to weigh on sentiment.

September has been another tricky month for stock markets as the realisation sets in that the Federal Reserve will keep interest rates high for longer than investors had hoped for.

Minneapolis Fed president Neel Kashkari told CNBC on Wednesday he expects another interest rate hike and that the Fed would lose its credibility if it settles with 3% inflation rather than getting prices down to its 2% target.

The higher-for-longer narrative has sent US Treasury yields near their highest levels in more than a decade. High yields mean bond issuers are paying more in interest, which makes investors less willing to pay high prices for stocks and other riskier investments.