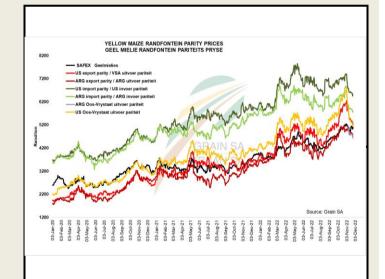

531 5/8-

2000 2002 2004 2006 2008 2010 2012 | 2000 |

The local Maize market traded higher yesterday. The Dec23 White Maize contract ended R27.00 up and Dec23 Yellow Maize closed R40.00 higher. The Mar24 White Maize closed higher by R24.00 and Mar24 Yellow Maize ended R38.00 up. The parity move for the Dec23 Maize contract for yesterday was R31.00 positive.