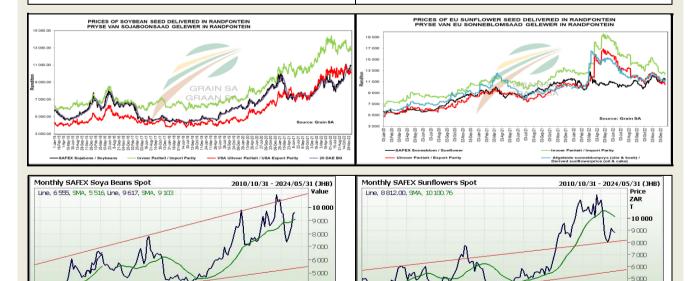

The local Soya market traded higher yesterday. The Dec23 Soya contract ended R133.00 up and Mar24 Soya closed R135.00 higher. The parity move for the Dec23 Soya contract for yesterday and Mar24 Suns closed R33.00 higher. Was R22.00 negative.