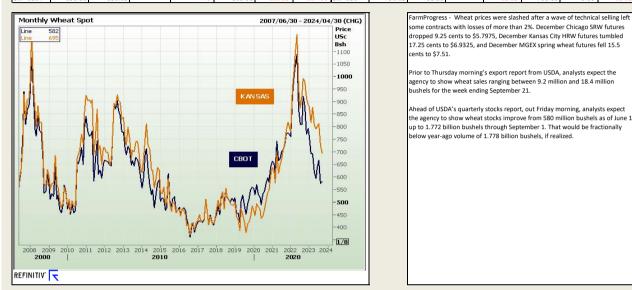

# Corn / Maize Market

550

rior to Thursday morning's export report from USDA, analysts expect the agency to show corn sales ranging between 18.7 million and 47.2 million 700 ushels for the week ending September 21. -650 600

#### South African Futures Exchange

The local Weat market closed higher yesterday. The Dec23 Weat contract closed R60.00 up and Mar24 Weat closed R58.00 higher. The parity move for the Dec23 Weat contract for yesterday was R46.00 negative.