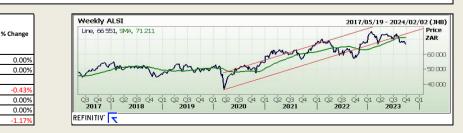

17611.8

JSE TOP 40

S&P 500

ALSI

FTSE

CAC

DAX

Hang Seng

markets made adjustments to a rising interest rate scenario. Spot gold was subdued at \$1,899.98 per ounce by 2.50am GMT, after breaching a key \$1,900 threshold and hitting its lowest level since August 23 on Tuesday. US gold futures eased 0.1% to \$1,918.20. The dollar stood strong at a 10-month high against its major peers as treasury yields stayed elevated on the prospect of higher-for-longer US rates.

BDLive - Bengaluru — Gold prices traded near their weakest levels in more than a month on Wednesday, beaten down by an assurgent US dollar as

There is a 40% chance that the Federal Reserve will need to raise rates "meaningfully" to beat inflation, Minneapolis Fed Bank President Neel Kashkari said on Tuesday.



Financials



DISCLAIMER: This report has been prepared by AFGRI Broking, an authorized service provider and member of the JSE. This report is provided to you for information purposes only. AFGRI Broking hereby certify that the views expressed in this report were obtained from sources which AFGRI Broking consider to be reliable. AFGRI Broking do not make any representations or give any guarantees or warranties. expressed or implied, as to the correctness, accuracy or completeness of the report. Neither AFGRI Broking, nor any affiliate, nor any of their respective officers, partners or employees, shall assume any liability for any losses arising from errors or omissions in the opinions, forecasts

Jannie van Der Watt - 011 063 2729 Susan Mittermeier - 011 063 2720 Willem Peyper - 011 063 2724 Johan Du