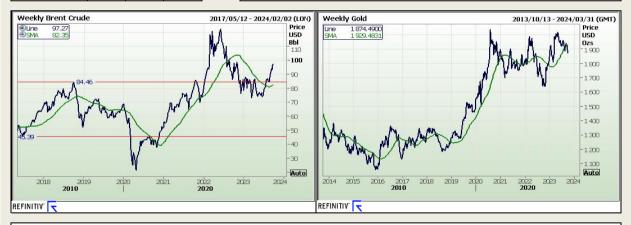

#### Commodities

|           | Last    | Value<br>Change | % Change |
|-----------|---------|-----------------|----------|
| Platinum  | 889.83  | 2.66            | 0.30%    |
| Gold      | 1874.39 | -0.31           | -0.02%   |
| Silver    | 22.46   | -0.05           | -0.24%   |
| Copper    | 3.63    | 0.00            | -0.10%   |
| Gasoil    | 984.75  | 13.50           | 1.37%    |
| Brent Oil | 97.27   | 0.72            | 0.74%    |

S&P 500

ALSI

FTSE

CAC

DAX

Hang Seng

markets made adjustments to a rising interest rate scenario. Spot gold was subdued at \$1,899.98 per ounce by 2.50am GMT, after breaching a key \$1,900 threshold and hitting its lowest level since August 23 on Tuesday. US gold futures eased 0.1% to \$1,918.20. The dollar stood strong at a 10-month high against its major peers as treasury yields stayed elevated on the prospect of higher-for-longer US rates.

BDLive - Bengaluru — Gold prices traded near their weakest levels in more than a month on Wednesday, beaten down by an assurgent US dollar as

There is a 40% chance that the Federal Reserve will need to raise rates "meaningfully" to beat inflation, Minneapolis Fed Bank President Neel Kashkari said on Tuesday.