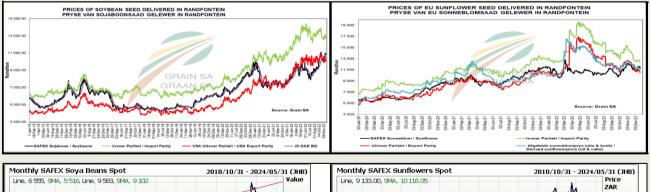

#### South African Futures Exchange

|          | Soybean Future |      |                  |              |  |          | S   | unflower Se | eeds Future                                                                                                                                                                                                                                                                                                                                                                                                                                                                                                                                                                                                                                                                                                                                                                                                                                                                                                                                                                                                                                                                                                                                                                                                                                                                                                                                                                                                                                                                                                                                                                                                                                                                                                                                                                                                                                                                                                                                                                                                                                                                                                                    |
|----------|----------------|------|------------------|--------------|--|----------|-----|-------------|--------------------------------------------------------------------------------------------------------------------------------------------------------------------------------------------------------------------------------------------------------------------------------------------------------------------------------------------------------------------------------------------------------------------------------------------------------------------------------------------------------------------------------------------------------------------------------------------------------------------------------------------------------------------------------------------------------------------------------------------------------------------------------------------------------------------------------------------------------------------------------------------------------------------------------------------------------------------------------------------------------------------------------------------------------------------------------------------------------------------------------------------------------------------------------------------------------------------------------------------------------------------------------------------------------------------------------------------------------------------------------------------------------------------------------------------------------------------------------------------------------------------------------------------------------------------------------------------------------------------------------------------------------------------------------------------------------------------------------------------------------------------------------------------------------------------------------------------------------------------------------------------------------------------------------------------------------------------------------------------------------------------------------------------------------------------------------------------------------------------------------|
|          | мтм            | Vols | Parity<br>Change | Market Price |  |          | мтм | Vols        |                                                                                                                                                                                                                                                                                                                                                                                                                                                                                                                                                                                                                                                                                                                                                                                                                                                                                                                                                                                                                                                                                                                                                                                                                                                                                                                                                                                                                                                                                                                                                                                                                                                                                                                                                                                                                                                                                                                                                                                                                                                                                                                                |
| Jul 2023 |                |      |                  |              |  | Jul 2023 |     |             |                                                                                                                                                                                                                                                                                                                                                                                                                                                                                                                                                                                                                                                                                                                                                                                                                                                                                                                                                                                                                                                                                                                                                                                                                                                                                                                                                                                                                                                                                                                                                                                                                                                                                                                                                                                                                                                                                                                                                                                                                                                                                                                                |
| Sep 2023 |                |      |                  |              |  | Sep 2023 |     |             |                                                                                                                                                                                                                                                                                                                                                                                                                                                                                                                                                                                                                                                                                                                                                                                                                                                                                                                                                                                                                                                                                                                                                                                                                                                                                                                                                                                                                                                                                                                                                                                                                                                                                                                                                                                                                                                                                                                                                                                                                                                                                                                                |
| Dec 2023 |                |      |                  |              |  | Dec 2023 |     |             | And And And And And And                                                                                                                                                                                                                                                                                                                                                                                                                                                                                                                                                                                                                                                                                                                                                                                                                                                                                                                                                                                                                                                                                                                                                                                                                                                                                                                                                                                                                                                                                                                                                                                                                                                                                                                                                                                                                                                                                                                                                                                                                                                                                                        |
| Mar 2024 |                |      |                  |              |  | Mar 2024 |     |             | Martin Contraction                                                                                                                                                                                                                                                                                                                                                                                                                                                                                                                                                                                                                                                                                                                                                                                                                                                                                                                                                                                                                                                                                                                                                                                                                                                                                                                                                                                                                                                                                                                                                                                                                                                                                                                                                                                                                                                                                                                                                                                                                                                                                                             |
| May 2024 |                |      |                  |              |  | May 2024 |     |             |                                                                                                                                                                                                                                                                                                                                                                                                                                                                                                                                                                                                                                                                                                                                                                                                                                                                                                                                                                                                                                                                                                                                                                                                                                                                                                                                                                                                                                                                                                                                                                                                                                                                                                                                                                                                                                                                                                                                                                                                                                                                                                                                |
| Jul 2024 |                |      |                  |              |  | Jul 2024 |     |             | And the second s |
| Sep 2024 |                |      |                  |              |  | Sep 2024 |     |             |                                                                                                                                                                                                                                                                                                                                                                                                                                                                                                                                                                                                                                                                                                                                                                                                                                                                                                                                                                                                                                                                                                                                                                                                                                                                                                                                                                                                                                                                                                                                                                                                                                                                                                                                                                                                                                                                                                                                                                                                                                                                                                                                |

The local Soya market traded higher yesterday. The Sep23 Soya contract ended R23.00 up and Dec23 Soya closed R31.00 higher. The parity move for the Sep23 Soya contract for yesterday was R26.00 negative.

nd The local Suns market closed higher yesterday. The Sep23 Suns contract closed R107.00 up and Dec23 Suns closed R92.00 higher.

10 000

me

8000

7000

6 000

5000

4 000