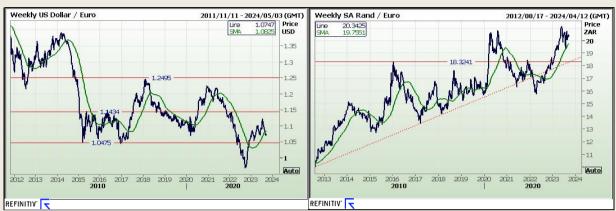

#### Financials

| Currency           | Bid -<br>Yesterday<br>12pm |          | Value<br>Change | % Change |  |
|--------------------|----------------------------|----------|-----------------|----------|--|
| USDollar/Rand      | 18.9069                    | 18.9328  | 0.0259          | 0.14%    |  |
| Euro/Rand          | 20.2707                    | 20.3472  | 0.0765          | 0.38%    |  |
| GBPound/Rand       | 23.5700                    | 23.6331  | 0.0631          | 0.27%    |  |
| AusDollar/Rand     | 12.1496                    | 12.1246  | -0.0250         | -0.21%   |  |
| Euro/USDollar      | 1.0721                     | 1.0747   | 0.0026          | 0.24%    |  |
| GBPound/USDollar   | 1.2469                     | 1.2486   | 0.0017          | 0.14%    |  |
| AusDollar/USDollar | 0.6426                     | 0.6404   | -0.0022         | -0.34%   |  |
| JpyYen/USDollar    | 146.7800                   | 147.3500 | 0.5700          | 0.39%    |  |