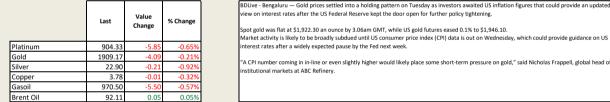

BDLive - The JSE ended Tuesday's session little changed as investors awaited US inflation data and considered the mplications of weaker earnings from tech companies and higher oil prices.

Software giant Oracle fell more than 10% after reporting slower growth for its cloud business in the first quarter of its financial year, dragging down rivals including Amazon, Google-parent Alphabet, and Microsoft. "Stocks came under pressure after Oracle earnings reminded markets it will be hard for cloud companies to keep up with Amazon, Alphabet, and Microsoft." said Oanda senior market analyst Edward Moya.

"Oracle's slowing cloud sales weren't that bad, but the bar was set too high, It looks like there might not be enough cake to share the explosive growth from AI development companies."

Commodities

Value

ALSI

FTSE

CAC

DAX

Hang Seng

ew on interest rates after the US Federal Reserve kept the door open for further policy tightening Spot gold was flat at \$1,922.30 an ounce by 3.06am GMT, while US gold futures eased 0.1% to \$1,946.10. Market activity is likely to be broadly subdued until US consumer price index (CPI) data is out on Wednesday, which could provide guidance on US

interest rates after a widely expected pause by the Fed next week A CPI number coming in in-line or even slightly higher would likely place some short-term pressure on gold," said Nicholas Frappell, global head of