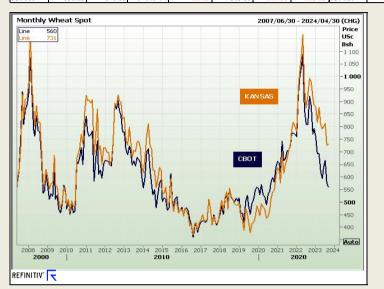

## Chicago Board of Trade and Kansas Board of Trade

|          | CBOT Wheat        |                       |                        |                                     |                      |                                          |                                  | KBOT Wheat |                   |                       |                        |                                     |                      |                                          |                                  |
|----------|-------------------|-----------------------|------------------------|-------------------------------------|----------------------|------------------------------------------|----------------------------------|------------|-------------------|-----------------------|------------------------|-------------------------------------|----------------------|------------------------------------------|----------------------------------|
| Month    | Yesterday<br>12pm | Main Session<br>Close | Main Session<br>Change | Main Session<br>Change from<br>12pm | Current<br>Overnight | Overnight<br>Change from<br>Main Session | Overnight<br>Change from<br>12pm |            | Yesterday<br>12pm | Main Session<br>Close | Main Session<br>Change | Main Session<br>Change from<br>12pm | Current<br>Overnight | Overnight<br>Change from<br>Main Session | Overnight<br>Change from<br>12pm |
| SEP 2023 | 587.25            | 560.25                | The record c           | -27.00                              | 0.00                 | -560.25                                  | -587.25                          | SEP 2013   | 740.50            | 723.25                | The record             | -17.25                              | 730.50               | 7.25                                     | -10.00                           |
| DEC 2023 | 580.75            | 587.50                | The record c           | 6.75                                | 586.00               | -1.50                                    | 5.25                             | DEC 2013   | 723.50            | 730.75                | The record             | 7.25                                | 726.25               | -4.50                                    | 2.75                             |
| MAR 2024 | 617.50            | 614.00                | The record c           | -3.50                               | 612.25               | -1.75                                    | -5.25                            | MAR 2014   | 724.75            | 734.50                | The record             | 9.75                                | 730.50               | -4.00                                    | 5.75                             |
| MAY 2024 | 633.75            | 630.50                | The record c           | -3.25                               | 629.00               | -1.50                                    | -4.75                            | MAY 2014   | 728.75            | 735.00                | The record             | 6.25                                | 731.75               | -3.25                                    | 3.00                             |
| JUL 2024 | 652.25            | 640.00                | The record c           | -12.25                              | 529.00               | -111.00                                  | -123.25                          | JUL 2014   | 761.00            | 720,75                | The record             | -40.25                              | 718.00               | -2.75                                    | -43.00                           |

FarmProgress - Wheat prices rebounded off multiyear lows early in the session after bargain buyers entered the fray, which led to moderate gains by the close December Chicago SRW futures added 2.75 cents to \$5.8725, December Kansas City HRW futures gained 5.25 cents to \$7.29, and December MGEX spring wheat utures rose 12.25 cents to \$7.79.