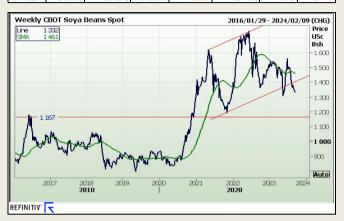

#### Chicago Board of Trade

| CBOT Soybean Seed |                                        |         |                        |                                     |                      |                                          |                                  |  |  |  |  |
|-------------------|----------------------------------------|---------|------------------------|-------------------------------------|----------------------|------------------------------------------|----------------------------------|--|--|--|--|
| Month             | Month Yesterday Main Ses<br>12pm Close |         | Main Session<br>Change | Main Session<br>Change from<br>12pm | Current<br>Overnight | Overnight<br>Change from<br>Main Session | Overnight<br>Change from<br>12pm |  |  |  |  |
| SEP 2023          | 1510.25                                | 1331.75 | The record             | -178.50                             | 902.00               | -429.75                                  | -608.25                          |  |  |  |  |
| NOV 2023          | 1364.50                                | 1346.50 | The record             | -18.00                              | 1343.25              | -3.25                                    | -21.25                           |  |  |  |  |
| JAN 2024          | 1377.50                                | 1362.25 | The record             | -15.25                              | 1359.25              | -3.00                                    | -18.25                           |  |  |  |  |
| MAR 2024          | 1387.00                                | 1370.75 | The record             | -16.25                              | 1368.25              | -2.50                                    | -18.75                           |  |  |  |  |
| MAY 2024          | 1411.75                                | 1376.75 | The record             | -35.00                              | 1374.00              | -2.75                                    | -37.75                           |  |  |  |  |

FarmProgress - Soybean prices followed corn lower on a round of technical selling that trimmed prices another 1.75% lower by the close. September futures lost 20.75 cents to \$13.3175, with November futures down 24.25 cents to \$13.4475.

UDSA noted several month-over-month supply and use changes, including "lower beginning stocks, production, crush, exports and ending stocks" in today's WASDE report. Production is now estimated to reach 4.1 billion bushels, which is 59 million bushels lower compared to August and also below the average trade guess of 4.157 billion bushels. Average yields were also slightly below analyst estimates after dropping to 50.1 bpa.

The local Soya market traded higher yesterday. The Sep23 Soya contract ended R23.00 up and Dec23 Soya closed R31.00 higher. The parity move for the Sep23 Soya contract for yesterday was R26.00 negative.