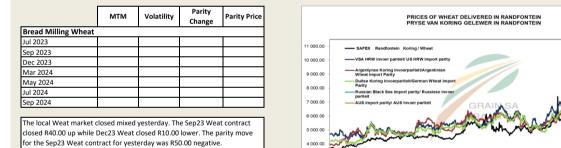

red the fray, which led to moderate gains by the close December Chicago SRW futures added 2.75 cents to \$5.8725, December Kansas City HRW futures gained 5.25 cents to \$7.29, and December MGEX spring wheat utures rose 12.25 cents to \$7.79.

USDA elected not to make any changes to its all-wheat outlook for supply and use this month, although the agency did note that there were some offsetting class changes on exports. That leaves average yields at 45.8 bushels per acre, for a total production of 1.734 billion bushels. Ending stocks remained stable, at 615 million bushels.

Spring wheat harvest progress moved from 74% completion last week up to 87% through September 10. That's faster than 2022's pace of 83% but identical o the prior five-year average.

#### South African Futures Exchange



8.4ug-23 7.5ep-23 6.6.00-23 6.6.00-22 6.6.00-22 6.6.18-21 1.5.18-21 5.4.18-21 5.4.18-21 5.4.18-21 5.4.18-21 5.4.18-21 5.4.18-21 5.4.18-21 1.4.18-21 1.4.18-22 1.4.18-22 1.4.18-22 1.4.18-22 1.4.18-22 1.4.18-22 1.4.18-22 1.4.18-22 1.4.18-22 1.4.18-22 1.4.18-22 1.4.18-22 1.4.18-22 1.4.18-22 1.4.18-22 1.4.18-22 1.4.18-22 1.4.18-22 1.4.18-22 1.4.18-22 1.4.18-22 1.4.18-22 1.4.18-22 1.4.18-22 1.4.18-22 1.4.18-22 1.4.18-22 1.4.18-22 1.4.18-22 1.4.18-22 1.4.18-22 1.4.18-22 1.4.18-22 1.4.18-22 1.4.18-22 1.4.18-22 1.4.18-22 1.4.18-22 1.4.18-22 1.4.18-22 1.4.18-22 1.4.18-22 1.4.18-22 1.4.18-22 1.4.18-22 1.4.18-22 1.4.18-22 1.4.18-22 1.4.18-22 1.4.18-22 1.4.18-22 1.4.18-22 1.4.18-22 1.4.18-22 1.4.18-22 1.4.18-22 1.4.18-22 1.4.18-22 1.4.18-22 1.4.18-22 1.4.18-22 1.4.18-22 1.4.18-22 1.4.18-22 1.4.18-22