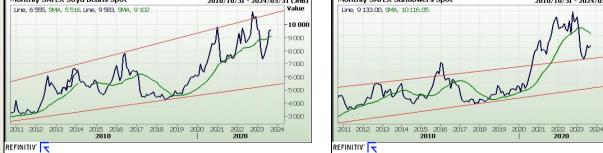

The local Soya market traded higher yesterday. The Sep23 Soya contract ended R23.00 up and Dec23 Soya closed R31.00 higher. The parity move for the Sep23 Soya contract for yesterday was R26.00 negative.

nd The local Suns market closed higher yesterday. The Sep23 Suns contract closed R107.00 up and Dec23 Suns closed R92.00 higher.

10 000

me

8000

7000

6 000

5000

4 000