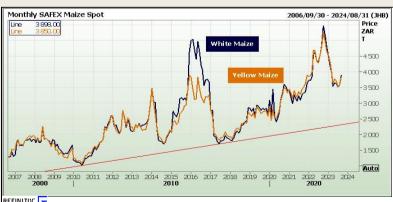

# Corn / Maize Market

Chicago Board of Trade FarmProgress - Corn prices shifted significantly lower immediately following Main Overnigh Overnight USDA's new WASDE report Tuesday morning and weren't able to recover in an Yesterday 1ain Sessi Session Current Change Change Month meaningful way after that, closing with losses of around 1.75%. September 12pm Close Change rom Mair Overnight from 12pn futures dropped 8.5 cents to \$4.6275, with December futures down 8.75 cents rom 12pn Session to \$4 77 SEP 2023 477.2 463.2 14.0 0.0 DEC 2023 MAR 2024 485.00 476.5 476.7 0.25 Corn basis bids were steady to mixed across the central U.S. on Tuesday after 499.25 491.00 491.00 0.00 -8.2 trending as much as 15 cents higher at a Nebraska elevator and as much as 20 MAY 2024 508.0 499.2 -8.7 499.2 0.00 cents lower at an Ohio river terminal today. JUL 2024 511.00 503.50 503.50 0.00 n this morning's WASDE recap, USDA's outlook for corn included slightly larger Monthly CBOT Corn Spot supplies and ending stocks. Beginning stocks for the 2023/24 marketing yea 1995/09/30 - 2025/03/31 (CHG) increased by 5 million bushels after the agency balanced export trends against Price Line SMA 463 585 USc Bsh ethanol usage. æ Production is now forecast at 15.1 million bushels, which is 23 million more 700