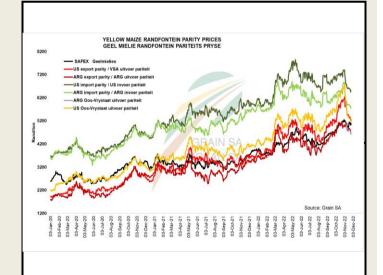

## South African Futures Exchange

2018 2020 2022 2020

2024

|                     | МТМ | Volatility | Parity<br>Change | Parity Price |
|---------------------|-----|------------|------------------|--------------|
| White Maize Future  |     |            |                  |              |
| Jul 2023            |     |            |                  |              |
| Sep 2023            |     |            |                  |              |
| Dec 2023            |     |            |                  |              |
| Mar 2024            |     |            |                  |              |
| May 2024            |     |            |                  |              |
| Jul 2024            |     |            |                  |              |
| Sep 2024            |     |            |                  |              |
| Yellow Maize Future |     |            |                  |              |
| Jul 2023            |     |            |                  |              |
| Sep 2023            |     |            |                  |              |
| Dec 2023            |     |            |                  |              |
| Mar 2024            |     |            |                  |              |
| May 2024            |     |            |                  |              |
| Jul 2024            |     |            |                  |              |
| Sep 2024            |     |            |                  |              |

2002 2004 2006 2000

The local Maize market traded lower yesterday. The Sep23 White Maize contract ended R30.00 down and Sep23 Yellow Maize closed R30.00 lower. The Dec23 White Maize closed lower by R38.00 and Dec23 Yellow Maize ended R36.00 down. The parity move for the Sep23 Maize contract for yesterday was R56.00 negative.