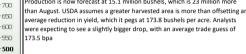

# Corn / Maize Market

Chicago Board of Trade FarmProgress - Corn prices shifted significantly lower immediately following Main Overnigh Overnight USDA's new WASDE report Tuesday morning and weren't able to recover in an Yesterday 1ain Sessi Session Current Change Change Month meaningful way after that, closing with losses of around 1.75%. September 12pm Close Change rom Mair Overnight from 12pn futures dropped 8.5 cents to \$4.6275, with December futures down 8.75 cents rom 12pn Session to \$4 77 SEP 2023 477.2 463.2 14.0 0.0 DEC 2023 MAR 2024 485.00 476.5 476.7 0.25 Corn basis bids were steady to mixed across the central U.S. on Tuesday after 499.25 491.00 491.00 0.00 -8.2 trending as much as 15 cents higher at a Nebraska elevator and as much as 20 MAY 2024 508.0 499.2 -8.7 499.2 0.00 cents lower at an Ohio river terminal today. JUL 2024 511.00 503.50 503.50 0.00 n this morning's WASDE recap, USDA's outlook for corn included slightly larger Monthly CBOT Corn Spot supplies and ending stocks. Beginning stocks for the 2023/24 marketing yea 1995/09/30 - 2025/03/31 (CHG) increased by 5 million bushels after the agency balanced export trends against Price Line SMA 463 585 USc Bsh ethanol usage. æ Production is now forecast at 15.1 million bushels, which is 23 million more 700