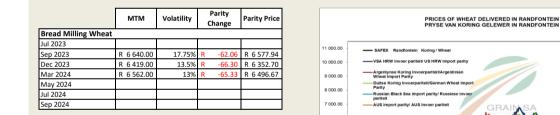

#### South African Futures Exchange

The local Weat market closed lower yesterday. The Sep23 Weat contract closed R73.00 down and Dec23 Weat closed R31.00 lower. The parity move for the Sep23 Weat contract for yesterday was R61.00 negative.

Monthly SAFEX Wheat Spot 1999/10/31 - 2024/11/30 (JHB) Price SMA Line 6 108.18 6 660.00 ZAR -7 000 6 500 6 000 5 500 mmm.M. -5 000 4 500 -4 000 3 500 3 000 2 500 -2000 1 500 Auto zico 2002 2004 2006 2008 2010 2012 2014 2016 2010 2018 2020 2024 2022 2020 REFINITIV'