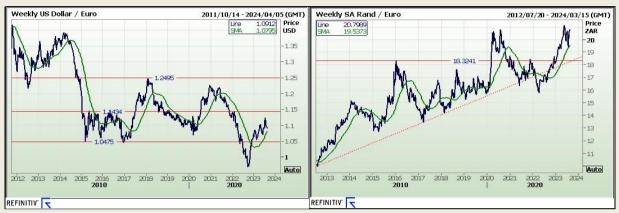

#### Financials

| Currency           | Bid -<br>Yesterday<br>12pm | Current Bid | Value<br>Change | % Change |
|--------------------|----------------------------|-------------|-----------------|----------|
| USDollar/Rand      | 18.9546                    | 19.0576     | 0.1030          | 0.54%    |
| Euro/Rand          | 20.7541                    | 20.7995     | 0.0454          | 0.22%    |
| GBPound/Rand       | 24.0571                    | 24.1836     | 0.1265          | 0.53%    |
| AusDollar/Rand     | 12.3129                    | 12.3951     | 0.0822          | 0.67%    |
| Euro/USDollar      | 1.0948                     | 1.0912      | -0.0036         | -0.33%   |
| GBPound/USDollar   | 1.2694                     | 1.2688      | -0.0006         | -0.05%   |
| AusDollar/USDollar | 0.6496                     | 0.6504      | 0.0008          | 0.12%    |
| JpyYen/USDollar    | 144.9400                   | 145.5000    | 0.5600          | 0.39%    |

BDLive - The rand touched its weakest level in two months on Monday, while the JSE retreated as risk aversion again gripped investors.

The local currency, which was trading around R17.40 to the dollar just over two weeks ago, touched an intraday worst level of R19.16/S — the weakest since June 7 as risk aversion heightened amid renewed concerns about the global outlook. The pace of China's economic recovery and the direction of interest rates in the US are of particular concern to investors.

Bloomberg reported that one of China's largest property developers, Country Garden, is on the brink of default causing fresh concerns over the health of the Chinese economy.