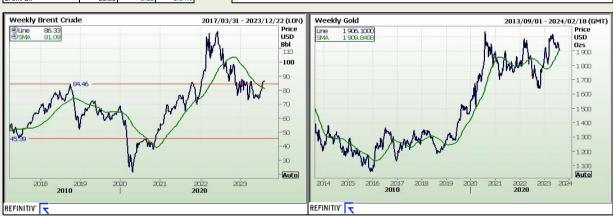

#### Commodities

|           | Last    | Value<br>Change | % Change | BDLive - Gold was near a more than five-week low on Monday, hurt by an elevated dollar and US bond yields before the Federal Reserve's July meeting minutes this week that could shed light on the appetite for higher interest rates.<br>Spot gold was little changed at \$1,913.50 per ounce by 10.27am GMT (12.27pm), hitting its lowest level since July 7. US gold futures were most at \$1,946.00. |
|-----------|---------|-----------------|----------|----------------------------------------------------------------------------------------------------------------------------------------------------------------------------------------------------------------------------------------------------------------------------------------------------------------------------------------------------------------------------------------------------------|
| Platinum  | 899.71  | -2.29           | -0.25%   |                                                                                                                                                                                                                                                                                                                                                                                                          |
| Gold      | 1906.30 | -1.60           | -0.08%   | The dollar earlier climbed to its highest level in more than a month on concerns about China's economy, making greenback-priced bullion more                                                                                                                                                                                                                                                             |
| Silver    | 22.64   | 0.03            | 0.13%    | expensive for overseas buyers, while benchmark 10-year Treasury yields held above 4%.                                                                                                                                                                                                                                                                                                                    |
| Copper    | 3.73    | 0.01            | 0.15%    |                                                                                                                                                                                                                                                                                                                                                                                                          |
| Gasoil    | 895.25  | -4.50           | -0.50%   |                                                                                                                                                                                                                                                                                                                                                                                                          |
| Brent Oil | 86.33   | 0.12            | 0.14%    |                                                                                                                                                                                                                                                                                                                                                                                                          |