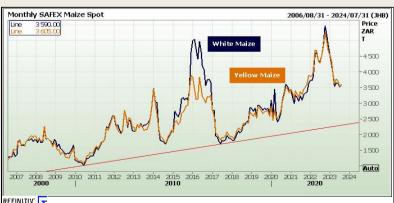

### South African Futures Exchange

|                     | МТМ        | Volatility | Parity<br>Change | Parity Price |
|---------------------|------------|------------|------------------|--------------|
| White Maize Future  |            |            |                  |              |
| Jul 2023            |            |            |                  |              |
| Sep 2023            | R 3 618.00 | 30.5%      | R 6.11           | R 3 624.11   |
| Dec 2023            | R 3730.00  | 26%        | R 0.98           | R 3 730.98   |
| Mar 2024            | R 3 790.00 | 27.5%      | R -35.77         | R 3754.23    |
| May 2024            | R 3 823.00 | 0%         | R -63.39         | R 3 759.61   |
| Jul 2024            | R 3 838.00 | 25.5%      | R 2.10           | R 3 840.10   |
| Sep 2024            |            |            |                  |              |
| Yellow Maize Future |            |            |                  |              |
| Jul 2023            |            |            |                  |              |
| Sep 2023            | R 3 638.00 | 31%        | R 6.11           | R 3 644.11   |
| Dec 2023            | R 3 764.00 | 23%        | R 0.98           | R 3 764.98   |
| Mar 2024            | R 3 809.00 | 23%        | R -35.77         | R 3773.23    |
| May 2024            | R 3 837.00 | 0%         | R -63.39         | R 3773.61    |
| Jul 2024            | R 3 822.00 | 20.25%     | R 2.10           | R 3824.10    |
| Sep 2024            |            |            |                  |              |

The local Maize market traded lower yesterday. The Sep23 White Maize contract ended R32.00 down and Sep23 Yellow Maize closed R35.00 lower. The Dec23 White Maize closed lower by R34.00 and Dec23 Yellow Maize ended R43.00 down. The parity move for the Sep23 Maize contract for yesterday was R7.00 positive.