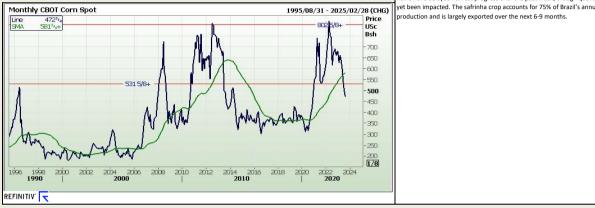

#### Chicago Board of Trade FarmProgress - Corn prices fell \$0.03-\$0.05/bushel lower over the weekend as Main Overnight Overnight Yesterday 1ain Sessi Session Current Change narkets stumbled for price direction following Friday's USDA reports. Month Change Change 12pm Close rom Mair Overnight from 12pn Corn is currently torn between wheat and soybeans, with little momentum of rom 12pn Session its own," surmised Matt Ammermann, StoneX commodity risk manager. SEP 2023 474.5 475. 1.25 472.7 DEC 2023 MAR 2024 486.75 487.7 1.00 484.2 Brazilian ag consultancy AgRural reported overnight that safrinha corn harvest 505.50 501.5 498.00 in Brazil's center-south region has reached 71% completion. That's a 7% weekly increase, but paces are still 6% behind those of a year ago. -4.00 MAY 2024 518.2 510.00 507.0 JUL 2024 514.25 515.00 0.75 511.75 Rains have delayed harvest progress over the past week, though quality has not yet been impacted. The safrinha crop accounts for 75% of Brazil's annual corn