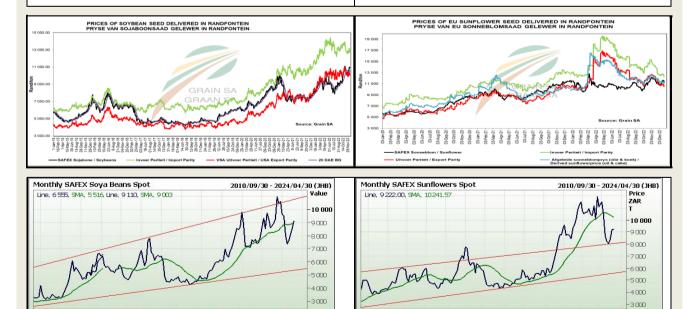

The local Soya market traded mixed yesterday. The Sep23 Soya contract ended R17.00 up while The local Suns market closed higher yesterday. The Sep23 Suns contract closed R39.00 up Dec23 Soya closed unchanged. The parity move for the Sep23 Soya contract for vesterday was and Dec23 Suns closed R28.00 higher. R26.00 positive.