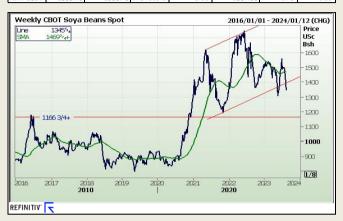

FarmProgress - Soybean supplies tightened in Friday's USDA reports, which continued to be bullish for prices over the weekend. Soybean futures rose \$0.06-\$0.09/bushel this morning on the sentiment, which was bolstered by worries about recent crop damage in China, which could bode favorably for export demand as the U.S. approaches peak soy export season in the coming weeks

"Soybeans are seeing support from the USDA report on Friday, with concern about tight stocks if more Chinese demand develops, along with worry about hot wather forecast next week stressing U.S. crops," Ammermann told Reuters this morning.