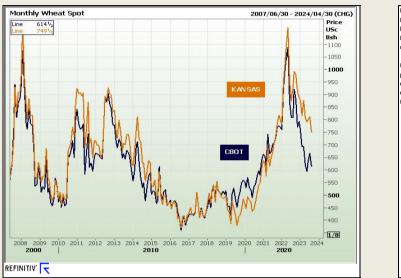

#### Chicago Board of Trade and Kansas Board of Trade

|          | CBOT Wheat        |                       |                        |                                     |                      |                                          |                                  |          |                   | KBOT Wheat            |                        |                                     |                      |                                          |                                  |  |  |
|----------|-------------------|-----------------------|------------------------|-------------------------------------|----------------------|------------------------------------------|----------------------------------|----------|-------------------|-----------------------|------------------------|-------------------------------------|----------------------|------------------------------------------|----------------------------------|--|--|
| Month    | Yesterday<br>12pm | Main Session<br>Close | Main Session<br>Change | Main Session<br>Change from<br>12pm | Current<br>Overnight | Overnight<br>Change from<br>Main Session | Overnight<br>Change from<br>12pm |          | Yesterday<br>12pm | Main Session<br>Close | Main Session<br>Change | Main Session<br>Change from<br>12pm | Current<br>Overnight | Overnight<br>Change from<br>Main Session | Overnight<br>Change from<br>12pm |  |  |
| SEP 2023 | 626.75            | 616.00                | The record c           | -10.75                              | 614.50               | -1.50                                    | -12.25                           | SEP 2013 | 752.75            | 750.50                | The record             | -2.25                               | 749.50               | -1.00                                    | -3.25                            |  |  |
| DEC 2023 | 653.50            | 641.50                | The record c           | -12.00                              | 640.50               | -1.00                                    | -13.00                           | DEC 2013 | 778.50            | 759.25                | The record             | -19.25                              | 758.00               | -1.25                                    | -20.50                           |  |  |
| MAR 2024 | 679.00            | 667.50                | The record c           | -11.50                              | 666.00               | -1.50                                    | -13.00                           | MAR 2014 | 785.00            | 764.50                | The record             | -20.50                              | 763.75               | -0.75                                    | -21.25                           |  |  |
| MAY 2024 | 694.50            | 682.75                | The record c           | -11.75                              | 680.00               | -2.75                                    | -14.50                           | MAY 2014 | 828.50            | 767.75                | The record             | -60.75                              | 766.50               | -1.25                                    | -62.00                           |  |  |
| JUL 2024 | 709.25            | 689.50                | The record c           | -19.75                              | 529.00               | -160.50                                  | -180.25                          | JUL 2014 | 761.00            | 752.00                | The record             | -9.00                               | 750.50               | -1.50                                    | -10.50                           |  |  |

FarmProgress - Russian military ships fired warning shots at a cargo vessel in the Black Sea over the weekend, which in theory should've spooked wheat prices higher this morning. But U.S. and international wheat markets appeared to call Russia's bluff this morning, as prices tumbled 1% - 1.5% lower during the vernight trading session.

U.S. wheat futures fell \$0.03-\$0.11/bushel as Russia continues to flood the global market with its bumper wheat harvest. U.S. spring wheat futures endured the smallest price cuts this morning, due in large part to bigger than xpected cuts in 2023 U.S. spring wheat production reported in last Friday's USDA reports.

#### South African Futures Exchange

The local Weat market closed lower yesterday. The Sep23 Weat contract closed R73.00 down and Dec23 Weat closed R31.00 lower. The parity move for the Sep23 Weat contract for yesterday was R61.00 negative.