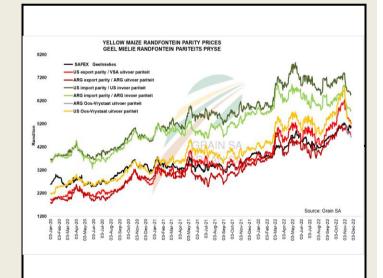

### South African Futures Exchange

|                     | МТМ        | Volatility | Parity<br>Change | Parity Price |
|---------------------|------------|------------|------------------|--------------|
| White Maize Future  |            |            |                  |              |
| Jul 2023            |            |            |                  |              |
| Sep 2023            | R 3 618.00 | 30.5%      | R 6.11           | R 3 624.11   |
| Dec 2023            | R 3730.00  | 26%        | R 0.98           | R 3 730.98   |
| Mar 2024            | R 3 790.00 | 27.5%      | R -35.77         | R 3754.23    |
| May 2024            | R 3 823.00 | 0%         | R -63.39         | R 3 759.61   |
| Jul 2024            | R 3 838.00 | 25.5%      | R 2.10           | R 3 840.10   |
| Sep 2024            |            |            |                  |              |
| Yellow Maize Future |            |            |                  |              |
| Jul 2023            |            |            |                  |              |
| Sep 2023            | R 3 638.00 | 31%        | R 6.11           | R 3 644.11   |
| Dec 2023            | R 3 764.00 | 23%        | R 0.98           | R 3 764.98   |
| Mar 2024            | R 3 809.00 | 23%        | R -35.77         | R 3773.23    |
| May 2024            | R 3 837.00 | 0%         | R -63.39         | R 3773.61    |
| Jul 2024            | R 3 822.00 | 20.25%     | R 2.10           | R 3824.10    |
| Sep 2024            |            |            |                  |              |

The local Maize market traded lower yesterday. The Sep23 White Maize contract ended R32.00 down and Sep23 Yellow Maize closed R35.00 lower. The Dec23 White Maize closed lower by R34.00 and Dec23 Yellow Maize ended R43.00 down. The parity move for the Sep23 Maize contract for yesterday was R7.00 positive.