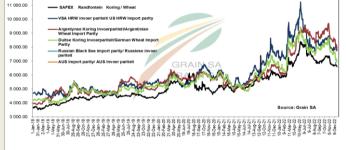

#### South African Futures Exchange

The local Weat market closed lower yesterday. The Sep23 Weat contract closed R73.00 down and Dec23 Weat closed R31.00 lower. The parity move for the Sep23 Weat contract for yesterday was R61.00 negative.

Monthly SAFEX Wheat Spot 1999/10/31 - 2024/11/30 (JHB) Price SMA Line 6 108.18 6 660.00 ZAR -7 000 6 500 6 000 5 500 mmm.M. -5 000 4 500 -4 000 3 500 3 000 2 500 -2000 1 500 Auto zico 2002 2004 2006 2008 2010 2012 2014 2016 2010 2018 2020 2024 2022 2020 REFINITIV'