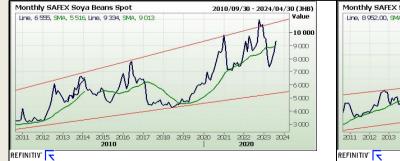

### South African Futures Exchange

| Soybean Future       |                                                                                          |      |                  |              |   |                       | S            | unflower Se  | eds Future                                                                                                                                                                                                                                                                                                                                                                                                                                                                                                                                                                                                                                                                                                                                                                                                                                                                                                                                                                                                                                                                                                                                                                                                                                                                                                                                                                                                                                                                                                                                                                                                                                                                                                                                                                                                                                                                         |
|----------------------|------------------------------------------------------------------------------------------|------|------------------|--------------|---|-----------------------|--------------|--------------|------------------------------------------------------------------------------------------------------------------------------------------------------------------------------------------------------------------------------------------------------------------------------------------------------------------------------------------------------------------------------------------------------------------------------------------------------------------------------------------------------------------------------------------------------------------------------------------------------------------------------------------------------------------------------------------------------------------------------------------------------------------------------------------------------------------------------------------------------------------------------------------------------------------------------------------------------------------------------------------------------------------------------------------------------------------------------------------------------------------------------------------------------------------------------------------------------------------------------------------------------------------------------------------------------------------------------------------------------------------------------------------------------------------------------------------------------------------------------------------------------------------------------------------------------------------------------------------------------------------------------------------------------------------------------------------------------------------------------------------------------------------------------------------------------------------------------------------------------------------------------------|
|                      | мтм                                                                                      | Vols | Parity<br>Change | Market Price |   |                       | МТМ          | Vols         |                                                                                                                                                                                                                                                                                                                                                                                                                                                                                                                                                                                                                                                                                                                                                                                                                                                                                                                                                                                                                                                                                                                                                                                                                                                                                                                                                                                                                                                                                                                                                                                                                                                                                                                                                                                                                                                                                    |
| Jul 2023             |                                                                                          |      |                  |              |   | Jul 2023              |              |              | and the second sec |
| Sep 2023             |                                                                                          |      |                  |              |   | Sep 2023              |              |              |                                                                                                                                                                                                                                                                                                                                                                                                                                                                                                                                                                                                                                                                                                                                                                                                                                                                                                                                                                                                                                                                                                                                                                                                                                                                                                                                                                                                                                                                                                                                                                                                                                                                                                                                                                                                                                                                                    |
| Dec 2023             |                                                                                          |      |                  |              |   | Dec 2023              |              |              | Salar Andre Salar                                                                                                                                                                                                                                                                                                                                                                                                                                                                                                                                                                                                                                                                                                                                                                                                                                                                                                                                                                                                                                                                                                                                                                                                                                                                                                                                                                                                                                                                                                                                                                                                                                                                                                                                                                                                                                                                  |
| Mar 2024             |                                                                                          |      |                  |              |   | Mar 2024              |              |              | Section                                                                                                                                                                                                                                                                                                                                                                                                                                                                                                                                                                                                                                                                                                                                                                                                                                                                                                                                                                                                                                                                                                                                                                                                                                                                                                                                                                                                                                                                                                                                                                                                                                                                                                                                                                                                                                                                            |
| May 2024             |                                                                                          |      |                  |              |   | May 2024              |              |              |                                                                                                                                                                                                                                                                                                                                                                                                                                                                                                                                                                                                                                                                                                                                                                                                                                                                                                                                                                                                                                                                                                                                                                                                                                                                                                                                                                                                                                                                                                                                                                                                                                                                                                                                                                                                                                                                                    |
| Jul 2024             |                                                                                          |      |                  |              |   | Jul 2024              |              |              |                                                                                                                                                                                                                                                                                                                                                                                                                                                                                                                                                                                                                                                                                                                                                                                                                                                                                                                                                                                                                                                                                                                                                                                                                                                                                                                                                                                                                                                                                                                                                                                                                                                                                                                                                                                                                                                                                    |
| Sep 2024             |                                                                                          |      |                  |              |   | Sep 2024              |              |              |                                                                                                                                                                                                                                                                                                                                                                                                                                                                                                                                                                                                                                                                                                                                                                                                                                                                                                                                                                                                                                                                                                                                                                                                                                                                                                                                                                                                                                                                                                                                                                                                                                                                                                                                                                                                                                                                                    |
|                      |                                                                                          |      |                  |              | - |                       |              |              |                                                                                                                                                                                                                                                                                                                                                                                                                                                                                                                                                                                                                                                                                                                                                                                                                                                                                                                                                                                                                                                                                                                                                                                                                                                                                                                                                                                                                                                                                                                                                                                                                                                                                                                                                                                                                                                                                    |
| The local Soya marke | The local Soya market traded lower yesterday. The Sep23 Soya contract ended R270.00 down |      |                  |              |   | The local Suns market | closed lower | yesterday. 1 | he Sep23 Suns contract closed R203.00                                                                                                                                                                                                                                                                                                                                                                                                                                                                                                                                                                                                                                                                                                                                                                                                                                                                                                                                                                                                                                                                                                                                                                                                                                                                                                                                                                                                                                                                                                                                                                                                                                                                                                                                                                                                                                              |

down and Dec23 Suns closed R204.00 lower.

The local Soya market traded lower yesterday. The Sep23 Soya contract ended R270.00 down and Dec23 Soya closed R270.00 lower. The parity move for the Sep23 Soya contract for yesterday was R98.00 positive.