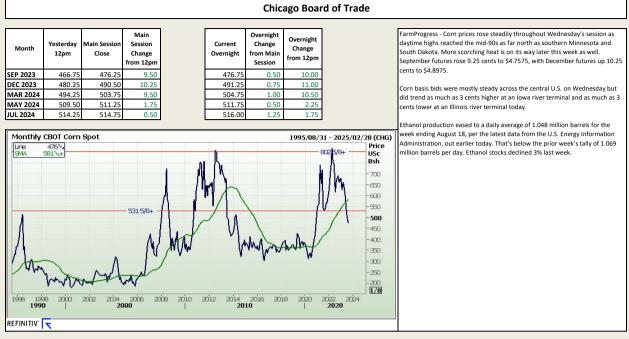

# Corn / Maize Market

## South African Futures Exchange

|                    | мтм | Volatility | Parity<br>Change | Parity Price |  |  |  |
|--------------------|-----|------------|------------------|--------------|--|--|--|
| White Maize Futur  | e   |            |                  |              |  |  |  |
| Jul 2023           |     |            |                  |              |  |  |  |
| Sep 2023           |     |            |                  |              |  |  |  |
| Dec 2023           |     |            |                  |              |  |  |  |
| Mar 2024           |     |            |                  |              |  |  |  |
| May 2024           |     |            |                  |              |  |  |  |
| Jul 2024           |     |            |                  |              |  |  |  |
| Sep 2024           |     |            |                  |              |  |  |  |
| Yellow Maize Futur | e   |            |                  |              |  |  |  |
| Jul 2023           |     |            |                  |              |  |  |  |
| Sep 2023           |     |            |                  |              |  |  |  |
| Dec 2023           |     |            |                  |              |  |  |  |
| Mar 2024           |     |            |                  |              |  |  |  |
| May 2024           |     |            |                  |              |  |  |  |
| Jul 2024           |     |            |                  |              |  |  |  |
| Sep 2024           |     |            |                  |              |  |  |  |

The local Maize market traded lower yesterday. The Sep23 White Maize contract ended R21.00 down and Sep23 Yellow Maize closed R24.00 lower. The Dec23 White Maize closed lower by R25.00 and Dec23 Yellow Maize ended R24.00 down. The parity move for the Sep23 Maize contract for yesterday was R28.00 positive.