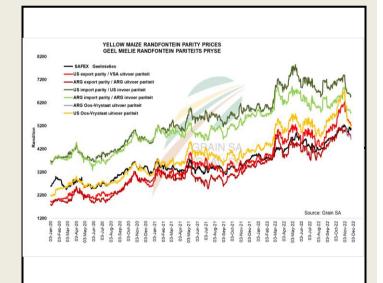

South African Futures Exchange

#### Parity мтм Parity Price Volatility PRICES OF WHEAT DELIVERED IN RANDFONTEIN PRYSE VAN KORING GELEWER IN RANDFONTEIN Change Bread Milling Wheat Jul 2023 11 000.00 Sep 2023 10 000.00 iteit/USHRW Dec 2023 Mar 2024 9 000.00 May 2024 8 000.00 Jul 2024 7 000.00 Sep 2024 6 000 0