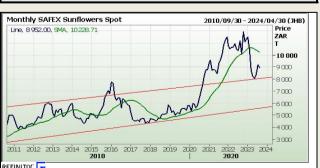

### South African Futures Exchange

| Soybean Future       |                                                                                          |      |                  |              |   |                       | S            | unflower Se  | eds Future                                                                                                                                                                                                                                                                                                                                                                                                                                                                                                                                                                                                                                                                                                                                                                                                                                                                                                                                                                                                                                                                                                                                                                                                                                                                                                                                                                                                                                                                                                                                                                                                                                                                                                                                                                                                                                                                         |
|----------------------|------------------------------------------------------------------------------------------|------|------------------|--------------|---|-----------------------|--------------|--------------|------------------------------------------------------------------------------------------------------------------------------------------------------------------------------------------------------------------------------------------------------------------------------------------------------------------------------------------------------------------------------------------------------------------------------------------------------------------------------------------------------------------------------------------------------------------------------------------------------------------------------------------------------------------------------------------------------------------------------------------------------------------------------------------------------------------------------------------------------------------------------------------------------------------------------------------------------------------------------------------------------------------------------------------------------------------------------------------------------------------------------------------------------------------------------------------------------------------------------------------------------------------------------------------------------------------------------------------------------------------------------------------------------------------------------------------------------------------------------------------------------------------------------------------------------------------------------------------------------------------------------------------------------------------------------------------------------------------------------------------------------------------------------------------------------------------------------------------------------------------------------------|
|                      | мтм                                                                                      | Vols | Parity<br>Change | Market Price |   |                       | МТМ          | Vols         |                                                                                                                                                                                                                                                                                                                                                                                                                                                                                                                                                                                                                                                                                                                                                                                                                                                                                                                                                                                                                                                                                                                                                                                                                                                                                                                                                                                                                                                                                                                                                                                                                                                                                                                                                                                                                                                                                    |
| Jul 2023             |                                                                                          |      |                  |              |   | Jul 2023              |              |              | and the second sec |
| Sep 2023             |                                                                                          |      |                  |              |   | Sep 2023              |              |              |                                                                                                                                                                                                                                                                                                                                                                                                                                                                                                                                                                                                                                                                                                                                                                                                                                                                                                                                                                                                                                                                                                                                                                                                                                                                                                                                                                                                                                                                                                                                                                                                                                                                                                                                                                                                                                                                                    |
| Dec 2023             |                                                                                          |      |                  |              |   | Dec 2023              |              |              | Salar Andre Salar                                                                                                                                                                                                                                                                                                                                                                                                                                                                                                                                                                                                                                                                                                                                                                                                                                                                                                                                                                                                                                                                                                                                                                                                                                                                                                                                                                                                                                                                                                                                                                                                                                                                                                                                                                                                                                                                  |
| Mar 2024             |                                                                                          |      |                  |              |   | Mar 2024              |              |              | Section                                                                                                                                                                                                                                                                                                                                                                                                                                                                                                                                                                                                                                                                                                                                                                                                                                                                                                                                                                                                                                                                                                                                                                                                                                                                                                                                                                                                                                                                                                                                                                                                                                                                                                                                                                                                                                                                            |
| May 2024             |                                                                                          |      |                  |              |   | May 2024              |              |              |                                                                                                                                                                                                                                                                                                                                                                                                                                                                                                                                                                                                                                                                                                                                                                                                                                                                                                                                                                                                                                                                                                                                                                                                                                                                                                                                                                                                                                                                                                                                                                                                                                                                                                                                                                                                                                                                                    |
| Jul 2024             |                                                                                          |      |                  |              |   | Jul 2024              |              |              |                                                                                                                                                                                                                                                                                                                                                                                                                                                                                                                                                                                                                                                                                                                                                                                                                                                                                                                                                                                                                                                                                                                                                                                                                                                                                                                                                                                                                                                                                                                                                                                                                                                                                                                                                                                                                                                                                    |
| Sep 2024             |                                                                                          |      |                  |              |   | Sep 2024              |              |              |                                                                                                                                                                                                                                                                                                                                                                                                                                                                                                                                                                                                                                                                                                                                                                                                                                                                                                                                                                                                                                                                                                                                                                                                                                                                                                                                                                                                                                                                                                                                                                                                                                                                                                                                                                                                                                                                                    |
|                      |                                                                                          |      |                  |              | - |                       |              |              |                                                                                                                                                                                                                                                                                                                                                                                                                                                                                                                                                                                                                                                                                                                                                                                                                                                                                                                                                                                                                                                                                                                                                                                                                                                                                                                                                                                                                                                                                                                                                                                                                                                                                                                                                                                                                                                                                    |
| The local Soya marke | The local Soya market traded lower yesterday. The Sep23 Soya contract ended R270.00 down |      |                  |              |   | The local Suns market | closed lower | yesterday. 1 | he Sep23 Suns contract closed R203.00                                                                                                                                                                                                                                                                                                                                                                                                                                                                                                                                                                                                                                                                                                                                                                                                                                                                                                                                                                                                                                                                                                                                                                                                                                                                                                                                                                                                                                                                                                                                                                                                                                                                                                                                                                                                                                              |

down and Dec23 Suns closed R204.00 lower.

The local Soya market traded lower yesterday. The Sep23 Soya contract ended R270.00 down and Dec23 Soya closed R270.00 lower. The parity move for the Sep23 Soya contract for yesterday was R98.00 positive.