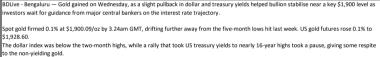

#### Commodities

|           | Last    | Value<br>Change | % Change | BDLive - B<br>investors v<br>Spot gold :<br>\$1,928.60 |
|-----------|---------|-----------------|----------|--------------------------------------------------------|
| Platinum  | 929.78  | 0.03            | 0.00%    | The dollar                                             |
| Gold      | 1920.42 | 6.11            | 0.32%    | to the nor                                             |
| Silver    | 24.28   | -0.04           | -0.17%   | The annua                                              |
| Copper    | 3.80    | -0.01           | -0.17%   |                                                        |
| Gasoil    | 905.50  | -7.50           | -0.83%   |                                                        |
| Brent Oil | 83.01   | -0.20           | -0.24%   |                                                        |