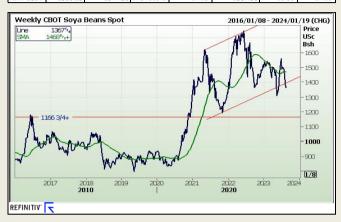

| 35.00                            |  |  |  |  |
| JAN 2024          | 1369.00           | 1371.00               | The record             | 2.00                                | 1381.25              | 10.25                                    | 12.25                            |  |  |  |  |
| MAR 2024          | 1357.00           | 1374.75               | The record             | 17.75                               | 1385.25              | 10.50                                    | 28.25                            |  |  |  |  |
| MAY 2024          | 1360.25           | 1377.50               | The record             | 17.25                               | 1387.50              | 10.00                                    | 27.25                            |  |  |  |  |



| CI       | CBOT Soybean Meal CBOT Soybe |                      |          |                          |                      |
|----------|------------------------------|----------------------|----------|--------------------------|----------------------|
| Month    | Main Session<br>Close        | Current<br>Overnight | Month    | Main<br>Session<br>Close | Current<br>Overnight |
| SEP 2013 | 413                          | 419.70               | SEP 2013 | 66.15                    | 65.81                |
| OCT 2013 | 404.5                        | 410.30               | OCT 2013 | 64.32                    | 64.13                |
| DEC 2013 | 401                          | 406.70               | DEC 2013 | 62.97                    | 62.88                |
| JAN 2014 | 397.2