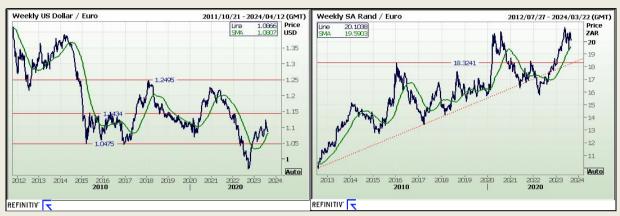

### Financials

| Currency           | Bid -<br>Yesterday<br>12pm | Current Bid | Value<br>Change | % Change |
|--------------------|----------------------------|-------------|-----------------|----------|
| USDollar/Rand      | 18.7183                    | 18.5009     | -0.2174         | -1.16%   |
| Euro/Rand          | 20.2364                    | 20.1035     | -0.1329         | -0.66%   |
| GBPound/Rand       | 23.6651                    | 23.5274     | -0.1377         | -0.58%   |
| AusDollar/Rand     | 12.0190                    | 11.9886     | -0.0304         | -0.25%   |
| Euro/USDollar      | 1.0808                     | 1.0865      | 0.0057          | 0.53%    |
| GBPound/USDollar   | 1.2642                     | 1.2718      | 0.0076          | 0.60%    |
| AusDollar/USDollar | 0.6421                     | 0.6480      | 0.0059          | 0.92%    |
| JpyYen/USDollar    | 145.4300                   | 145.1700    | -0.2600         | -0.18%   |

BDLive - The JSE gained with global markets on Wednesday as investors looked at tech earnings reports. The main interest is Federal Reserve chair Jerome Powell's speech at the Jackson Hole resort on Friday.