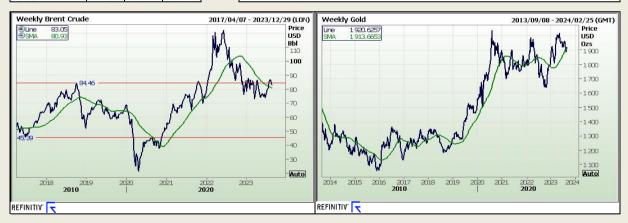

#### Commodities

|           | Last    | Value<br>Change | % Change | BDLive - B<br>investors v<br>Spot gold :<br>\$1,928.60 |
|-----------|---------|-----------------|----------|--------------------------------------------------------|
| Platinum  | 929.78  | 0.03            | 0.00%    | The dollar                                             |
| Gold      | 1920.42 | 6.11            | 0.32%    | to the nor                                             |
| Silver    | 24.28   | -0.04           | -0.17%   | The annua                                              |
| Copper    | 3.80    | -0.01           | -0.17%   |                                                        |
| Gasoil    | 905.50  | -7.50           | -0.83%   |                                                        |
| Brent Oil | 83.01   | -0.20           | -0.24%   |                                                        |