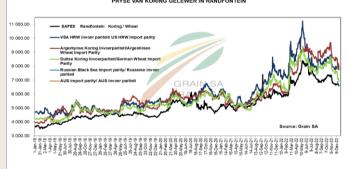

#### Parity мтм Parity Price Volatility PRICES OF WHEAT DELIVERED IN RANDFONTEIN PRYSE VAN KORING GELEWER IN RANDFONTEIN Change Bread Milling Wheat Jul 2023 11 000.00 Sep 2023 10 000.00 iteit/USHRW Dec 2023 Mar 2024 9 000.00 May 2024 8 000.00 Jul 2024 7 000.00 Sep 2024 6 000 0

The local Weat market closed lower yesterday. The Sep23 Weat contract closed R67.00 down and Dec23 Weat closed R64.00 lower. The parity move for the Sep23 Weat contract for yesterday was R41.00 positive.