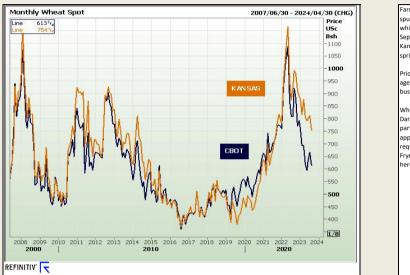

### Chicago Board of Trade and Kansas Board of Trade

|          | CBOT Wheat        |                       |                        |                                     |                      |                                          |                                  |          | KBOT Wheat        |                       |                        |                                     |                      |                                          |                                  |
|----------|-------------------|-----------------------|------------------------|-------------------------------------|----------------------|------------------------------------------|----------------------------------|----------|-------------------|-----------------------|------------------------|-------------------------------------|----------------------|------------------------------------------|----------------------------------|
| Month    | Yesterday<br>12pm | Main Session<br>Close | Main Session<br>Change | Main Session<br>Change from<br>12pm | Current<br>Overnight | Overnight<br>Change from<br>Main Session | Overnight<br>Change from<br>12pm |          | Yesterday<br>12pm | Main Session<br>Close | Main Session<br>Change | Main Session<br>Change from<br>12pm | Current<br>Overnight | Overnight<br>Change from<br>Main Session | Overnight<br>Change from<br>12pm |
| SEP 2023 | 601.00            | 612.50                | The record c           | 11.50                               | 613.75               | 1.25                                     | 12.75                            | SEP 2013 | 740.50            | 755.00                | The record             | 14.50                               | 754.25               | -0.75                                    | 13.75                            |
| DEC 2023 | 626.75            | 639.75                | The record c           | 13.00                               | 641.75               | 2.00                                     | 15.00                            | DEC 2013 | 745.25            | 763.75                | The record             | 18.50                               | 762.50               | -1.25                                    | 17.25                            |
| MAR 2024 | 652.50            | 665.50                | The record c           | 13.00                               | 666.75               | 1.25                                     | 14.25                            | MAR 2014 | 753.50            | 769.25                | The record             | 15.75                               | 768.25               | -1.00                                    | 14.75                            |
| MAY 2024 | 672.25            | 681.00                | The record c           | 8.75                                | 682.25               | 1.25                                     | 10.00                            | MAY 2014 | 755.00            | 772.00                | The record             | 17.00                               | 770.75               | -1.25                                    | 15.75                            |
| JUL 2024 | 666.75            | 687.25                | The record c           | 20.50                               | 529.00               | -158.25                                  | -137.75                          | JUL 2014 | 761.00            | 752.50                | The record             | -8.50                               | 0.00                 | -752.50                                  | -761.00                          |

FarmProgress - Wheat prices carved out noticeable gains on Wednesday, partly spurred by new attacks by a Russian drone on a river port in southern Ukraine, which (among other things) destroyed almost 500,000 bushels of grain. September Chicago SRW futures gained 10.75 cents to \$6.1250, September Kansas City HRW futures rose 14.5 cents to \$7.5450, and September MGEX spring wheat futures added 9.75 cents to \$7.8325.