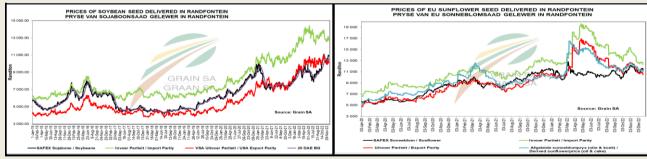

### South African Futures Exchange

| Soybean Future       |                                                                                          |      |                  |              |   |                       | S            | unflower Se  | eds Future                                                                                                                                                                                                                                                                                                                                                                                                                                                                                                                                                                                                                                                                                                                                                                                                                                                                                                                                                                                                                                                                                                                                                                                                                                                                                                                                                                                                                                                                                                                                                                                                                                                                                                                                                                                                                                                                         |
|----------------------|------------------------------------------------------------------------------------------|------|------------------|--------------|---|-----------------------|--------------|--------------|------------------------------------------------------------------------------------------------------------------------------------------------------------------------------------------------------------------------------------------------------------------------------------------------------------------------------------------------------------------------------------------------------------------------------------------------------------------------------------------------------------------------------------------------------------------------------------------------------------------------------------------------------------------------------------------------------------------------------------------------------------------------------------------------------------------------------------------------------------------------------------------------------------------------------------------------------------------------------------------------------------------------------------------------------------------------------------------------------------------------------------------------------------------------------------------------------------------------------------------------------------------------------------------------------------------------------------------------------------------------------------------------------------------------------------------------------------------------------------------------------------------------------------------------------------------------------------------------------------------------------------------------------------------------------------------------------------------------------------------------------------------------------------------------------------------------------------------------------------------------------------|
|                      | мтм                                                                                      | Vols | Parity<br>Change | Market Price |   |                       | МТМ          | Vols         |                                                                                                                                                                                                                                                                                                                                                                                                                                                                                                                                                                                                                                                                                                                                                                                                                                                                                                                                                                                                                                                                                                                                                                                                                                                                                                                                                                                                                                                                                                                                                                                                                                                                                                                                                                                                                                                                                    |
| Jul 2023             |                                                                                          |      |                  |              |   | Jul 2023              |              |              | and the second sec |
| Sep 2023             |                                                                                          |      |                  |              |   | Sep 2023              |              |              |                                                                                                                                                                                                                                                                                                                                                                                                                                                                                                                                                                                                                                                                                                                                                                                                                                                                                                                                                                                                                                                                                                                                                                                                                                                                                                                                                                                                                                                                                                                                                                                                                                                                                                                                                                                                                                                                                    |
| Dec 2023             |                                                                                          |      |                  |              |   | Dec 2023              |              |              | Salar Andre Salar                                                                                                                                                                                                                                                                                                                                                                                                                                                                                                                                                                                                                                                                                                                                                                                                                                                                                                                                                                                                                                                                                                                                                                                                                                                                                                                                                                                                                                                                                                                                                                                                                                                                                                                                                                                                                                                                  |
| Mar 2024             |                                                                                          |      |                  |              |   | Mar 2024              |              |              | Section                                                                                                                                                                                                                                                                                                                                                                                                                                                                                                                                                                                                                                                                                                                                                                                                                                                                                                                                                                                                                                                                                                                                                                                                                                                                                                                                                                                                                                                                                                                                                                                                                                                                                                                                                                                                                                                                            |
| May 2024             |                                                                                          |      |                  |              |   | May 2024              |              |              |                                                                                                                                                                                                                                                                                                                                                                                                                                                                                                                                                                                                                                                                                                                                                                                                                                                                                                                                                                                                                                                                                                                                                                                                                                                                                                                                                                                                                                                                                                                                                                                                                                                                                                                                                                                                                                                                                    |
| Jul 2024             |                                                                                          |      |                  |              |   | Jul 2024              |              |              |                                                                                                                                                                                                                                                                                                                                                                                                                                                                                                                                                                                                                                                                                                                                                                                                                                                                                                                                                                                                                                                                                                                                                                                                                                                                                                                                                                                                                                                                                                                                                                                                                                                                                                                                                                                                                                                                                    |
| Sep 2024             |                                                                                          |      |                  |              |   | Sep 2024              |              |              |                                                                                                                                                                                                                                                                                                                                                                                                                                                                                                                                                                                                                                                                                                                                                                                                                                                                                                                                                                                                                                                                                                                                                                                                                                                                                                                                                                                                                                                                                                                                                                                                                                                                                                                                                                                                                                                                                    |
|                      |                                                                                          |      |                  |              | - |                       |              |              |                                                                                                                                                                                                                                                                                                                                                                                                                                                                                                                                                                                                                                                                                                                                                                                                                                                                                                                                                                                                                                                                                                                                                                                                                                                                                                                                                                                                                                                                                                                                                                                                                                                                                                                                                                                                                                                                                    |
| The local Soya marke | The local Soya market traded lower yesterday. The Sep23 Soya contract ended R270.00 down |      |                  |              |   | The local Suns market | closed lower | yesterday. 1 | he Sep23 Suns contract closed R203.00                                                                                                                                                                                                                                                                                                                                                                                                                                                                                                                                                                                                                                                                                                                                                                                                                                                                                                                                                                                                                                                                                                                                                                                                                                                                                                                                                                                                                                                                                                                                                                                                                                                                                                                                                                                                                                              |

down and Dec23 Suns closed R204.00 lower.

The local Soya market traded lower yesterday. The Sep23 Soya contract ended R270.00 down and Dec23 Soya closed R270.00 lower. The parity move for the Sep23 Soya contract for yesterday was R98.00 positive.