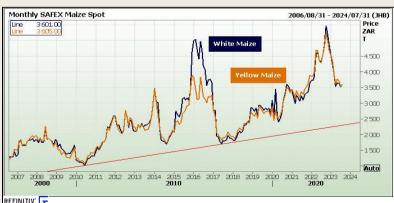

The local Maize market traded lower yesterday. The Sep23 White Maize contract ended R21.00 down and Sep23 Yellow Maize closed R24.00 lower. The Dec23 White Maize closed lower by R25.00 and Dec23 Yellow Maize ended R24.00 down. The parity move for the Sep23 Maize contract for yesterday was R28.00 positive.