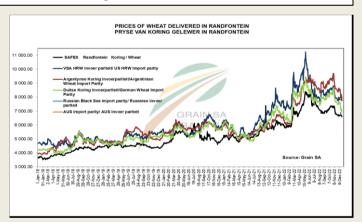

#### **South African Futures Exchange**

|                            | МТМ | Volatility | Parity<br>Change | Parity Price |
|----------------------------|-----|------------|------------------|--------------|
| <b>Bread Milling Wheat</b> |     |            |                  |              |
| Jul 2023                   |     |            |                  |              |
| Sep 2023                   |     |            |                  |              |
| Dec 2023                   |     |            |                  |              |
| Mar 2024                   |     |            |                  |              |
| May 2024                   |     |            |                  |              |
| Jul 2024                   |     |            |                  |              |
| Sep 2024                   |     |            |                  |              |

The local Weat market closed lower yesterday. The Sep23 Weat contract closed R122.00 down and Dec23 Weat closed R50.00 lower. The parity move for the Sep23 Weat contract for yesterday was R23.00 positive.