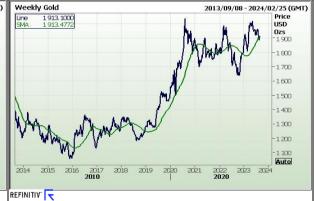

#### **Commodities**

|           | Last    | Value<br>Change | % Change |
|-----------|---------|-----------------|----------|
| Platinum  | 934.14  | 0.58            | 0.06%    |
| Gold      | 1912.60 | -4.83           | -0.25%   |
| Silver    | 24.02   | -0.12           | -0.48%   |
| Copper    | 3.76    | -0.02           | -0.43%   |
| Gasoil    | 923.50  | 6.75            | 0.73%    |
| Brent Oil | 83.61   | 0.25            | 0.30%    |

BDLive - Bengaluru — Gold prices climbed to two-week highs on Thursday; a retreat in the US dollar and treasury yields revived investors' appetite for bullion as they wait to see what interest rate signals central bankers offer at the Jackson Hole meeting.

Spot gold rose 0.3% to \$1,920.60 per ounce by 3.35am GMT, hitting its highest level since August 10. US gold futures were flat at \$1,948.70. The Federal Reserve is holding its annual symposium in Jackson Hole, Wyoming, from August 24-26, with investors' focus on chair Jerome Powell's speec on Friday for confirmation on whether interest rates are going to stay higher for longer.

Higher US rates raise the opportunity cost of holding gold, which yields no interest. The dollar nursed a sharp pullback against Asian currencies after softer-than-expected global economic data muddied the interest rate outlook and pushed down US yields.