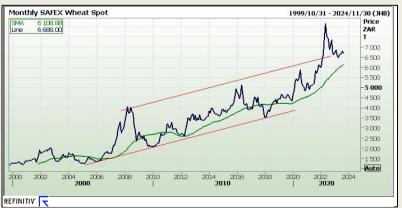

#### **South African Futures Exchange**

|                            | МТМ | Volatility | Parity<br>Change | Parity Price |
|----------------------------|-----|------------|------------------|--------------|
| <b>Bread Milling Wheat</b> |     |            |                  |              |
| Jul 2023                   |     |            |                  |              |
| Sep 2023                   |     |            |                  |              |
| Dec 2023                   |     |            |                  |              |
| Mar 2024                   |     |            |                  |              |
| May 2024                   |     |            |                  |              |
| Jul 2024                   |     |            |                  |              |
| Sep 2024                   |     |            |                  |              |

The local Weat market closed lower yesterday. The Sep23 Weat contract closed R122.00 down and Dec23 Weat closed R50.00 lower. The parity move for the Sep23 Weat contract for yesterday was R23.00 positive.