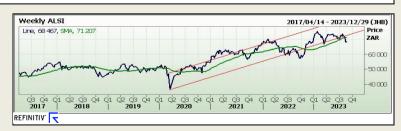

#### **Financials**

|            | Current Bid | Value<br>Change | % Change |
|------------|-------------|-----------------|----------|
| JSE TOP 40 | 68637.10    | 0.00            | 0.00%    |
| ALSI       | 68467.00    | 0.00            | 0.00%    |
| S&P 500    | Access Deni | Access Deni     |          |
| FTSE       | 7320.53     | 13.10           | 0.18%    |
| CAC        | 7214.46     | 0.00            | 0.00%    |
| DAX        | 15621.49    | 0.00            | 0.00%    |
| Hang Seng  | 18212.17    | -188.72         | -1.04%   |