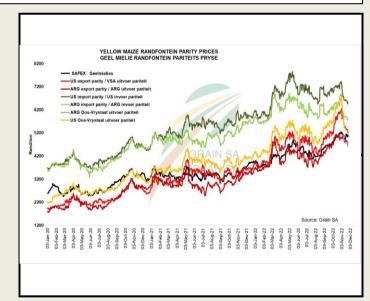

#### **South African Futures Exchange**

|                   | МТМ | Volatility | Parity<br>Change | Parity Price |
|-------------------|-----|------------|------------------|--------------|
| White Maize Futur | ·e  |            |                  |              |
| Jul 2023          |     |            |                  |              |
| Sep 2023          |     |            |                  |              |
| Dec 2023          |     |            |                  |              |
| Mar 2024          |     |            |                  |              |
| May 2024          |     |            |                  |              |
| Jul 2024          |     |            |                  |              |
| Sep 2024          |     |            |                  |              |
| Yellow Maize Futu | re  |            |                  |              |
| Jul 2023          |     |            |                  |              |
| Sep 2023          |     |            |                  |              |
| Dec 2023          |     |            |                  |              |
| Mar 2024          |     |            |                  |              |
| May 2024          |     |            |                  |              |
| Jul 2024          |     |            |                  |              |
| Sep 2024          |     |            |                  |              |

The local Maize market traded higher yesterday. The Sep23 White Maize contract ended R2.00 up and Sep23 Yellow Maize closed R4.00 higher. The Dec23 White Maize closed higher by R5.00 and Dec23 Yellow Maize ended R3.00 up. The parity move for the Sep23 Maize contract for yesterday was R34.00 positive.