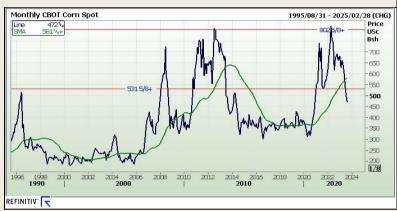

#### **Chicago Board of Trade**

| Month    | Yesterday<br>12pm | Main Session<br>Close | Main<br>Session<br>Change<br>from 12pm |
|----------|-------------------|-----------------------|----------------------------------------|
| SEP 2023 | 473.50            | 472.25                | -1.25                                  |
| DEC 2023 | 487.50            | 488.25                | 0.75                                   |
| MAR 2024 | 501.50            | 503.00                | 1.50                                   |
| MAY 2024 | 509.50            | 510.75                | 1.25                                   |
| JUL 2024 | 514.25            | 514.50                | 0.25                                   |

| Current<br>Overnight | Overnight<br>Change<br>from Main<br>Session | Overnight<br>Change<br>from 12pm |  |
|----------------------|---------------------------------------------|----------------------------------|--|
| 472.25               | 0.00                                        | -1.25                            |  |
| 488.50               | 0.25                                        | 1.00                             |  |
| 503.50               | 0.50                                        | 2.00                             |  |
| 511.25               | 0.50                                        | 1.75                             |  |
| 515.25               | 0.75                                        | 1.00                             |  |

FarmProgress - Corn prices succumbed to a round of technical selling in a somewhat choppy session on Thursday despite hot, dry conditions that continue to plague the central U.S. as well as a decent round of export sales data out this morning. September futures dropped 4 cents to \$4.7225, with December futures down 2.5 cents to \$4.88.