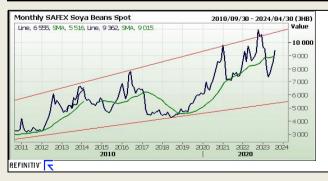

The local Soya market traded higher yesterday. The Sep23 Soya contract ended R49.00 up and Dec23 Soya closed R58.00 higher. The parity move for the Sep23 Soya contract for yesterday was R153.00 positive.