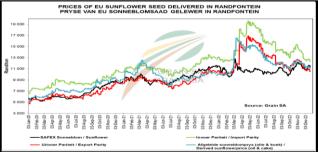

The local Suns market closed lower yesterday. The Sep23 Suns contract closed R77.00 down and Dec23 Suns closed R60.00 lower.

DISCLAIMER: This report has been prepared by AFGRI Broking, an authorized service provider and member of the JSE. This report is provided to you for information purposes only. AFGRI Broking hereby certify that the views expressed in this report were obtained from sources which AFGRI Broking consider to be reliable. AFGRI Broking do not make any representations or give any guarantees or warranties, expressed or implied, as to the correctness, accuracy or completeness of the report. Neither AFGRI Broking, nor any affiliate, nor any of their respective offers, directors, partners or employees, shall assume any liability for any losses arising from errors or omissions in the opinions, forecasts.