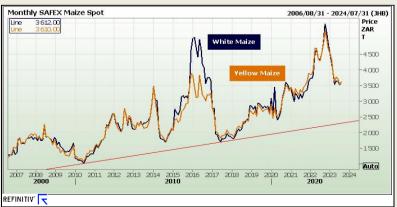

#### **South African Futures Exchange**

|                   | МТМ | Volatility | Parity<br>Change | Parity Price |
|-------------------|-----|------------|------------------|--------------|
| White Maize Futur | ·e  |            |                  |              |
| Jul 2023          |     |            |                  |              |
| Sep 2023          |     |            |                  |              |
| Dec 2023          |     |            |                  |              |
| Mar 2024          |     |            |                  |              |
| May 2024          |     |            |                  |              |
| Jul 2024          |     |            |                  |              |
| Sep 2024          |     |            |                  |              |
| Yellow Maize Futu | re  |            |                  |              |
| Jul 2023          |     |            |                  |              |
| Sep 2023          |     |            |                  |              |
| Dec 2023          |     |            |                  |              |
| Mar 2024          |     |            |                  |              |
| May 2024          |     |            |                  |              |
| Jul 2024          |     |            |                  |              |
| Sep 2024          |     |            |                  |              |

The local Maize market traded higher yesterday. The Sep23 White Maize contract ended R2.00 up and Sep23 Yellow Maize closed R4.00 higher. The Dec23 White Maize closed higher by R5.00 and Dec23 Yellow Maize ended R3.00 up. The parity move for the Sep23 Maize contract for yesterday was R34.00 positive.