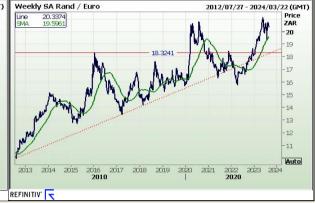

#### **Financials**

| Currency           | Bid -<br>Yesterday<br>12pm | Current Bid | Value<br>Change | % Change |
|--------------------|----------------------------|-------------|-----------------|----------|
| USDollar/Rand      | 18.6484                    | 18.8657     | 0.2173          | 1.17%    |
| Euro/Rand          | 20.2332                    | 20.3355     | 0.1023          | 0.51%    |
| GBPound/Rand       | 23.6246                    | 23.7003     | 0.0757          | 0.32%    |
| AusDollar/Rand     | 12.0190                    | 12.0743     | 0.0553          | 0.46%    |
| Euro/USDollar      | 1.0847                     | 1.0781      | -0.0066         | -0.61%   |
| GBPound/USDollar   | 1.2670                     | 1.2563      | -0.0107         | -0.84%   |
| AusDollar/USDollar | 0.6446                     | 0.6405      | -0.0041         | -0.64%   |
| JpyYen/USDollar    | 145.4300                   | 146.0400    | 0.6100          | 0.42%    |