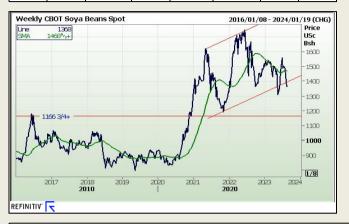

#### **Chicago Board of Trade**

|          | CBOT Soybean Seed |                       |                        |                                     |                      |                                          |                                  |  |  |  |  |
|----------|-------------------|-----------------------|------------------------|-------------------------------------|----------------------|------------------------------------------|----------------------------------|--|--|--|--|
| Month    | Yesterday<br>12pm | Main Session<br>Close | Main Session<br>Change | Main Session<br>Change from<br>12pm | Current<br>Overnight | Overnight<br>Change from<br>Main Session | Overnight<br>Change from<br>12pm |  |  |  |  |
| SEP 2023 | 1510.25           | 1365.75               | The record             | -144.50                             | 902.00               | -463.75                                  | -608.25                          |  |  |  |  |
| NOV 2023 | 1366.50           | 1371.75               | The record             | 5.25                                | 1375.25              | 3.50                                     | 8.75                             |  |  |  |  |
| JAN 2024 | 1369.00           | 1383.50               | The record             | 14.50                               | 1386.75              | 3.25                                     | 17.75                            |  |  |  |  |
| MAR 2024 | 1357.00           | 1387.50               | The record             | 30.50                               | 1391.25              | 3.75                                     | 34.25                            |  |  |  |  |
| MAY 2024 | 1360.25           | 1389.75               | The record             | 29.50                               | 1393.75              | 4.00                                     | 33.50                            |  |  |  |  |

FarmProgress - Soybean prices tilted moderately higher after a better-than-expected round of export sales data from USDA prompted some technical buying on Thursday. September futures added 6.5 cents to 513.66, with November futures up 11.75 cents to 513.7225. The rest of the soy complex was mixed after soymeal futures jumped 2.25% higher while soyoil futures closed nearly 1% lower.