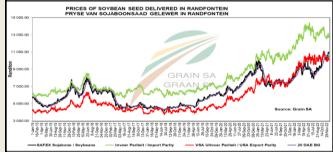

The local Soya market traded higher yesterday. The Sep23 Soya contract ended R49.00 up and Dec23 Soya closed R58.00 higher. The parity move for the Sep23 Soya contract for yesterday was R153.00 positive.