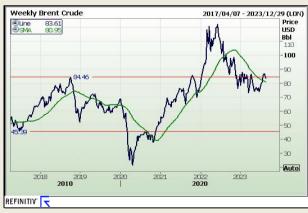

#### **Commodities**

|           | Last    | Value<br>Change | % Change |
|-----------|---------|-----------------|----------|
| Platinum  | 934.14  | 0.58            | 0.06%    |
| Gold      | 1912.60 | -4.83           | -0.25%   |
| Silver    | 24.02   | -0.12           | -0.48%   |
| Copper    | 3.76    | -0.02           | -0.43%   |
| Gasoil    | 923.50  | 6.75            | 0.73%    |
| Brent Oil | 83.61   | 0.25            | 0.30%    |