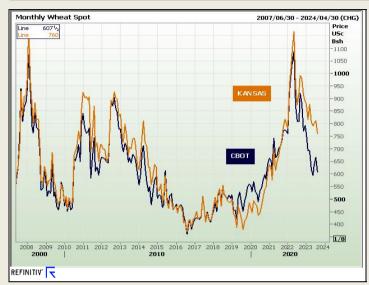

# **Wheat Market**

#### Chicago Board of Trade and Kansas Board of Trade

|          | CBOT Wheat        |                       |                        |                                     |                      | KBOT Wheat                               |                                  |          |                   |                       |                        |                                     |                      |                                          |                                  |
|----------|-------------------|-----------------------|------------------------|-------------------------------------|----------------------|------------------------------------------|----------------------------------|----------|-------------------|-----------------------|------------------------|-------------------------------------|----------------------|------------------------------------------|----------------------------------|
| Month    | Yesterday<br>12pm | Main Session<br>Close | Main Session<br>Change | Main Session<br>Change from<br>12pm | Current<br>Overnight | Overnight<br>Change from<br>Main Session | Overnight<br>Change from<br>12pm | Month    | Yesterday<br>12pm | Main Session<br>Close | Main Session<br>Change | Main Session<br>Change from<br>12pm | Current<br>Overnight | Overnight<br>Change from<br>Main Session | Overnight<br>Change from<br>12pm |
| SEP 2023 | 601.00            | 604.00                | The record c           | 3.00                                | 607.50               | 3.50                                     | 6.50                             | SEP 2013 | 740.50            | 753.00                | The record             | 12.50                               | 760.00               | 7.00                                     | 19.50                            |
| DEC 2023 | 639.00            | 631.75                | The record c           | -7.25                               | 635.50               | 3.75                                     | -3.50                            | DEC 2013 | 745.25            | 762.50                | The record             | 17.25                               | 769.25               | 6.75                                     | 24.00                            |
| MAR 2024 | 664.75            | 658.00                | The record o           | -6.75                               | 662.00               | 4.00                                     | -2.75                            | MAR 2014 | 753.50            | 767.75                | The record             | 14.25                               | 774.25               | 6.50                                     | 20.75                            |
| MAY 2024 | 672.25            | 674.00                | The record o           | 1.75                                | 678.25               | 4.25                                     | 6.00                             | MAY 2014 | 755.00            | 770.50                | The record             | 15.50                               | 776.50               | 6.00                                     | 21.50                            |
| JUL 2024 | 666.75            | 681.25                | The record c           | 14.50                               | 529.00               | -152.25                                  | -137.75                          | JUL 2014 | 761.00            | 752.00                | The record             | -9.00                               | 752.00               | 0.00                                     | -9.00                            |

FarmProgress - Wheat prices incurred mild to moderate losses following a round of technical selling on Thursday. September Chicago SRW futures dropped 7.5 cents to \$6.05, September Kansas City HRW futures eased 1.25 cents to \$7.5375, and September MGEX spring wheat futures fell 9 cents to \$7.7550.