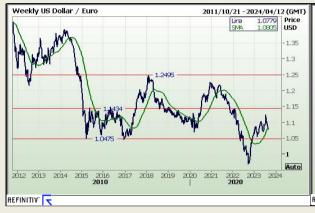

#### **Financials**

| Currency           | Bid -<br>Yesterday<br>12pm | Current Bid | Value<br>Change | % Change |
|--------------------|----------------------------|-------------|-----------------|----------|
| USDollar/Rand      | 18.6484                    | 18.8657     | 0.2173          | 1.17%    |
| Euro/Rand          | 20.2332                    | 20.3355     | 0.1023          | 0.51%    |
| GBPound/Rand       | 23.6246                    | 23.7003     | 0.0757          | 0.32%    |
| AusDollar/Rand     | 12.0190                    | 12.0743     | 0.0553          | 0.46%    |
| Euro/USDollar      | 1.0847                     | 1.0781      | -0.0066         | -0.61%   |
| GBPound/USDollar   | 1.2670                     | 1.2563      | -0.0107         | -0.84%   |
| AusDollar/USDollar | 0.6446                     | 0.6405      | -0.0041         | -0.64%   |
| JpyYen/USDollar    | 145.4300                   | 146.0400    | 0.6100          | 0.42%    |

BDLive - The rand broke a five-day winning streak on Thursday as nervousness before the much-anticipated address by the Federal Reserve at the Jackson Hole.

Powell's address is expected to take place on Friday, when investors will be looking for clues on the path of US interest rates

Investors had hoped that the Fed would opt to hold hiking rates and that it would begin cutting rates early next year. But such hopes have been diminishing after recent inflation and jobs reports came in stronger than anticipated. Meanwhile, cracks in the economy are starting to show with Wednesday's manufacturing numbers coming in below estimates.