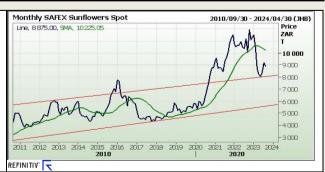

The local Suns market closed lower yesterday. The Sep23 Suns contract closed R77.00 down and Dec23 Suns closed R60.00 lower.

DISCLAIMER: This report has been prepared by AFGRI Broking, an authorized service provider and member of the JSE. This report is provided to you for information purposes only. AFGRI Broking hereby certify that the views expressed in this report were obtained from sources which AFGRI Broking consider to be reliable. AFGRI Broking do not make any representations or give any guarantees or warranties, expressed or implied, as to the correctness, accuracy or completeness of the report. Neither AFGRI Broking, nor any affiliate, nor any of their respective offers, directors, partners or employees, shall assume any liability for any losses arising from errors or omissions in the opinions, forecasts.