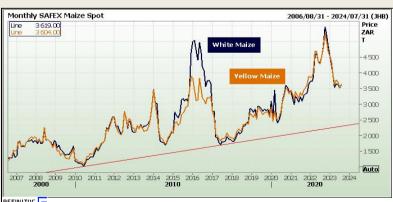

# **AFGRI BROKING**

Market Report : 31 August 2023

Corn / Maize Market

Chicago Board of Trade FarmProgress - Corn prices eroded steadily throughout Wednesday's session or a round of technical selling that was partly spurred by ongoing export concerns Main Overnight Overnight Yesterday lain Sessi Session Current Change Change Month as U.S. farmers are likely to harvest a crop that's north of 15 billion bushels this season. September futures fell 8.5 cents to \$4.61, with December futures down Change rom Mair 12pm Close Overnight from 12pn rom 12pn Session 6 cents to \$4.8075. SEP 2023 477.2 461.7 463.7 2.00 DEC 2023 MAR 2024 490.50 480.7 481.5 0.75 Corn basis bids stumbled 17 cents lower at an Iowa processor and dropped 5 509.50 497.0 497.25 12.2 cents at two other Midwestern locations while holding steady elsewhere across MAY 2024 509.5 505.5 0.00 the central U.S. on Wednesday. JUL 2024 514.25 509.25 509.75 0.50 nol production for the week ending August 25 faced moderate declines after fading to a new daily average of 1.007 million barrels, per the latest data from the U.S. Energy Information Administration, out earlier today. Production Monthly CBOT Corn Spot 1995/08/31 - 2025/02/28 (CHG) Price USc Bsh Line SMA 5811/1+ has managed to stay above the 1-million-barrel-per-day benchmark since midan May, however. 700 -650

531 5/8-

2000 2002 2004 2006 2008 2010 2012 | 2000 |

The local Maize market traded higher yesterday. The Sep23 White Maize contract ended R9.00 up and Sep23 Yellow Maize closed R10.00 higher. The Dec23 White Maize closed higher by R7.00 and Dec23 Yellow Maize ended R4.00 up. The parity move for the Sep23 Maize contract for yesterday was R48.00 negative.