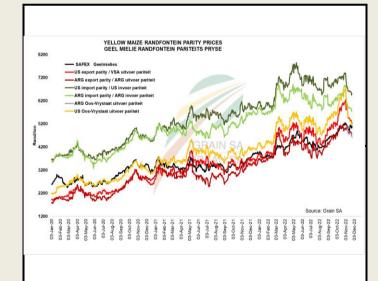

600 550

2014 2016 2010

2018 2020 2022 2020

2024

|                  | мтм | Volatility | Parity<br>Change | Parity Price |
|------------------|-----|------------|------------------|--------------|
| White Maize Futu | ire |            |                  |              |
| Jul 2023         |     |            |                  |              |
| Sep 2023         |     |            |                  |              |
| Dec 2023         |     |            |                  |              |
| Mar 2024         |     |            |                  |              |
| May 2024         |     |            |                  |              |
| Jul 2024         |     |            |                  |              |
| Sep 2024         |     |            |                  |              |
| Yellow Maize Fut | ure |            |                  |              |
| Jul 2023         |     |            |                  |              |
| Sep 2023         |     |            |                  |              |
| Dec 2023         |     |            |                  |              |
| Mar 2024         |     |            |                  |              |
| May 2024         |     |            |                  |              |
| Jul 2024         |     |            |                  |              |
| Sep 2024         |     |            |                  |              |

531 5/8-

2000 2002 2004 2006 2008 2010 2012 | 2000 |

The local Maize market traded higher yesterday. The Sep23 White Maize contract ended R9.00 up and Sep23 Yellow Maize closed R10.00 higher. The Dec23 White Maize closed higher by R7.00 and Dec23 Yellow Maize ended R4.00 up. The parity move for the Sep23 Maize contract for yesterday was R48.00 negative.