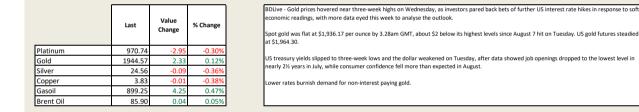

| Commodities |
|-------------|
|             |

Value

Change

0.0

0.00

8.6

0.00

0.00

ess De

Current Bio

69516.14

69339.00

Access Der

7464.9

7364.40

15891.93

18482.8

JSE TOP 40

S&P 500

ALSI

FTSE

CAC

DAX

Hang Seng