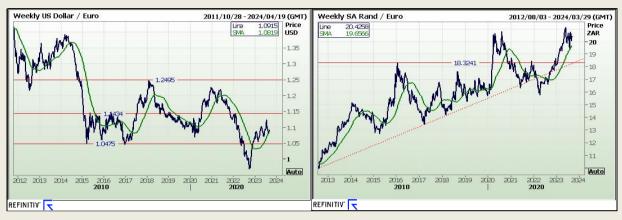

#### Financials

| Currency           | Bid -<br>Yesterday<br>12pm | Current Bid | Value<br>Change | % Change |  |
|--------------------|----------------------------|-------------|-----------------|----------|--|
| USDollar/Rand      | 18.5766                    | 18.7133     | 0.1367          | 0.74%    |  |
| Euro/Rand          | 20.2266                    | 20.4243     | 0.1977          | 0.98%    |  |
| GBPound/Rand       | 23.5085                    | 23.7946     | 0.2861          | 1.22%    |  |
| AusDollar/Rand     | 12.0061                    | 12.1258     | 0.1197          | 1.00%    |  |
| Euro/USDollar      | 1.0887                     | 1.0917      | 0.0030          | 0.28%    |  |
| GBPound/USDollar   | 1.2656                     | 1.2717      | 0.0061          | 0.48%    |  |
| AusDollar/USDollar | 0.6463                     | 0.6481      | 0.0018          | 0.28%    |  |
| JpyYen/USDollar    | 146.3200                   | 146.0200    | -0.3000         | -0.21%   |  |