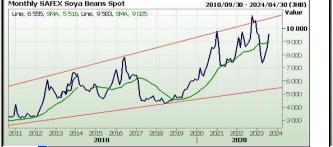

#### South African Futures Exchange

| Soybean Future |     |      |                  |              |  |          | Si  | unflower Se | eeds Future                                                                                                                                                                                                                                                                                                                                                                                                                                                                                                                                                                                                                                                                                                                                                                                                                                                                                                                                                                                                                                                                                                                                                                                                                                                                                                                                                                                                                                                                                                                                                                                                                                                                                                                                                                                                                                                                                                                                                                                                                                                                                                                    |
|----------------|-----|------|------------------|--------------|--|----------|-----|-------------|--------------------------------------------------------------------------------------------------------------------------------------------------------------------------------------------------------------------------------------------------------------------------------------------------------------------------------------------------------------------------------------------------------------------------------------------------------------------------------------------------------------------------------------------------------------------------------------------------------------------------------------------------------------------------------------------------------------------------------------------------------------------------------------------------------------------------------------------------------------------------------------------------------------------------------------------------------------------------------------------------------------------------------------------------------------------------------------------------------------------------------------------------------------------------------------------------------------------------------------------------------------------------------------------------------------------------------------------------------------------------------------------------------------------------------------------------------------------------------------------------------------------------------------------------------------------------------------------------------------------------------------------------------------------------------------------------------------------------------------------------------------------------------------------------------------------------------------------------------------------------------------------------------------------------------------------------------------------------------------------------------------------------------------------------------------------------------------------------------------------------------|
|                | мтм | Vols | Parity<br>Change | Market Price |  |          | МТМ | Vols        |                                                                                                                                                                                                                                                                                                                                                                                                                                                                                                                                                                                                                                                                                                                                                                                                                                                                                                                                                                                                                                                                                                                                                                                                                                                                                                                                                                                                                                                                                                                                                                                                                                                                                                                                                                                                                                                                                                                                                                                                                                                                                                                                |
| Jul 2023       |     |      |                  |              |  | Jul 2023 |     |             |                                                                                                                                                                                                                                                                                                                                                                                                                                                                                                                                                                                                                                                                                                                                                                                                                                                                                                                                                                                                                                                                                                                                                                                                                                                                                                                                                                                                                                                                                                                                                                                                                                                                                                                                                                                                                                                                                                                                                                                                                                                                                                                                |
| Sep 2023       |     |      |                  |              |  | Sep 2023 |     |             |                                                                                                                                                                                                                                                                                                                                                                                                                                                                                                                                                                                                                                                                                                                                                                                                                                                                                                                                                                                                                                                                                                                                                                                                                                                                                                                                                                                                                                                                                                                                                                                                                                                                                                                                                                                                                                                                                                                                                                                                                                                                                                                                |
| Dec 2023       |     |      |                  |              |  | Dec 2023 |     |             | Ander Ander Ander                                                                                                                                                                                                                                                                                                                                                                                                                                                                                                                                                                                                                                                                                                                                                                                                                                                                                                                                                                                                                                                                                                                                                                                                                                                                                                                                                                                                                                                                                                                                                                                                                                                                                                                                                                                                                                                                                                                                                                                                                                                                                                              |
| Mar 2024       |     |      |                  |              |  | Mar 2024 |     |             | Some in Some Com                                                                                                                                                                                                                                                                                                                                                                                                                                                                                                                                                                                                                                                                                                                                                                                                                                                                                                                                                                                                                                                                                                                                                                                                                                                                                                                                                                                                                                                                                                                                                                                                                                                                                                                                                                                                                                                                                                                                                                                                                                                                                                               |
| May 2024       |     |      |                  |              |  | May 2024 |     |             | A Contraction of the second                                                                                                                                                                                                                                                                                                                                                                                                                                                                                                                                                                                                                                                                                                                                                                                                                                                                                                                                                                                                                                                                                                                                                                                                                                                                                                                                                                                                                                                                                                                                                                                                                                                                                                                                                                                                                                                                                                                                                                                                                                                                                                    |
| Jul 2024       |     |      |                  |              |  | Jul 2024 |     |             | A State of the sta |
| Sep 2024       |     |      |                  |              |  | Sep 2024 |     |             |                                                                                                                                                                                                                                                                                                                                                                                                                                                                                                                                                                                                                                                                                                                                                                                                                                                                                                                                                                                                                                                                                                                                                                                                                                                                                                                                                                                                                                                                                                                                                                                                                                                                                                                                                                                                                                                                                                                                                                                                                                                                                                                                |

The local Soya market traded higher yesterday. The Sep23 Soya contract ended R23.00 up and Dec23 Soya closed R19.00 higher. The parity move for the Sep23 Soya contract for yesterday was R21.00 positive.