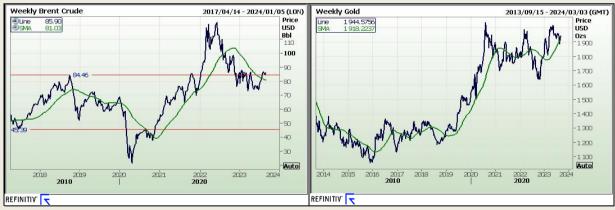

August, down from the revised total of 371,000 last month, and below market expectations of 200,000, according to the August ADP National Employment Report produced by the ADP Research Institute.

The ADP report has traditionally signalled what the labour department's monthly jobs report will show. But the firm changed its methodology last year, which makes its predictive tendencies less clear, Bloomberg reports. The nonfarm payrolls report due on Friday has taken on more significance, with investors looking for clues on the health of the wider economy.



| Commodities |
|-------------|
|             |



Value

Change

0.0

0.00

8.6

0.00

0.00

ess De

Current Bio

69516.14

69339.00

Access Der

7464.9

7364.40

15891.93

18482.8

JSE TOP 40

S&P 500

ALSI

FTSE

CAC

DAX

Hang Seng



Financials



DISCLAIMER: This report has been prepared by AFGRI Broking, an authorized service provider and member of the JSE. This report is provided to you for information purposes only. AFGRI Broking hereby certify that the views expressed in this report were obtained from sources which AFGRI Broking consider to be reliable. AFGRI Broking do not make any representations or give any guarantees or warranties. expressed or implied, as to the correctness, accuracy or completeness of the report. Neither AFGRI Broking, nor any affiliate, nor any of their respective officers, partners or employees, shall assume any liability for any losses arising from errors or omissions in the opinions, forecasts

Jannie van Der Watt - 011 063 2729 Susan Mittermeier - 011 063 2720 Willem Peyper - 011 063