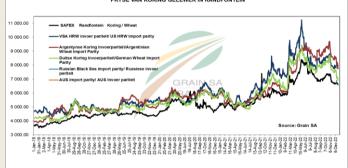

#### Parity мтм Parity Price Volatility PRICES OF WHEAT DELIVERED IN RANDFONTEIN PRYSE VAN KORING GELEWER IN RANDFONTEIN Change Bread Milling Wheat Jul 2023 11 000.00 Sep 2023 10 000.00 riteit/ US HRW Dec 2023 Mar 2024 9 000.00 May 2024 8 000.00 Jul 2024 7 000.00 Sep 2024 6 000.00 The local Weat market closed lower yesterday. The Sep23 Weat contract

closed R66.00 down and Dec23 Weat closed R57.00 lower. The parity move for the Sep23 Weat contract for yesterday was R17.00 positive.

Monthly SAFEX Wheat Spot 1999/10/31 - 2024/11/30 (JHB) Price SMA Line 6 099.30 6 305.00 ZAR -7 000 6 500 6 000 5 500 M. marm -5 000 4 500 -4 000 3 500 3 000 2 500 -2000 1 500 Auto zico 2002 2004 2006 2008 2010 2012 2014 2016 2010 2018 2020 2024 2022 2020 REFINITIV'