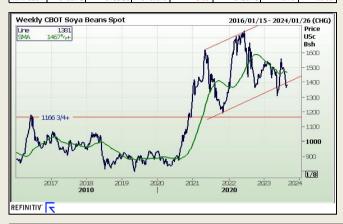

#### Chicago Board of Trade

| CBOT Soybean Seed |                   |                       |                        |                                     |                      |                                          |                                  |  |  |  |  |
|-------------------|-------------------|-----------------------|------------------------|-------------------------------------|----------------------|------------------------------------------|----------------------------------|--|--|--|--|
| Month             | Yesterday<br>12pm | Main Session<br>Close | Main Session<br>Change | Main Session<br>Change from<br>12pm | Current<br>Overnight | Overnight<br>Change from<br>Main Session | Overnight<br>Change from<br>12pm |  |  |  |  |
| SEP 2023          | 1510.25           | 1381.25               | The record             | -129.00                             | 902.00               | -479.25                                  | -608.25                          |  |  |  |  |
| NOV 2023          | 1398.50           | 1386.75               | The record             | -11.75                              | 1385.25              | -1.50                                    | -13.25                           |  |  |  |  |
| JAN 2024          | 1410.75           | 1399.75               | The record             | -11.00                              | 1398.00              | -1.75                                    | -12.75                           |  |  |  |  |
| MAR 2024          | 1412.50           | 1402.75               | The record             | -9.75                               | 1400.75              | -2.00                                    | -11.75                           |  |  |  |  |
| MAY 2024          | 1411.75           | 1403.50               | The record             | -8.25                               | 1401.75              | -1.75                                    | -10.00                           |  |  |  |  |

FarmProgress - Soybean prices suffered a minor technical setback after following other grains ower on Wednesday. Losses were somewhat kept in check after another large flash sale of nearly 10 million bushels was announced this morning. September futures dropped 3.25 cents to \$13.7875, with November futures down 6.5 cents to \$13.86.

The local Soya market traded higher yesterday. The Sep23 Soya contract ended R23.00 up and Dec23 Soya closed R19.00 higher. The parity move for the Sep23 Soya contract for yesterday was R21.00 positive.