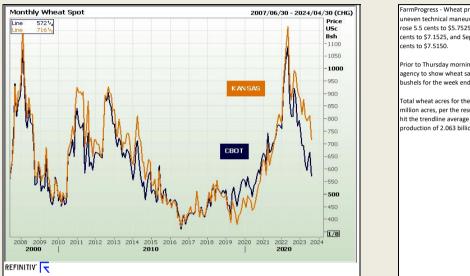

#### Chicago Board of Trade and Kansas Board of Trade

| CBOT Wheat |                   |                       |                        |                                     |                      | KBOT Wheat                               |                                  |          |                   |                       |                        |                                     |                      |                                          |                                  |
|------------|-------------------|-----------------------|------------------------|-------------------------------------|----------------------|------------------------------------------|----------------------------------|----------|-------------------|-----------------------|------------------------|-------------------------------------|----------------------|------------------------------------------|----------------------------------|
| Month      | Yesterday<br>12pm | Main Session<br>Close | Main Session<br>Change | Main Session<br>Change from<br>12pm | Current<br>Overnight | Overnight<br>Change from<br>Main Session | Overnight<br>Change from<br>12pm |          | Yesterday<br>12pm | Main Session<br>Close | Main Session<br>Change | Main Session<br>Change from<br>12pm | Current<br>Overnight | Overnight<br>Change from<br>Main Session | Overnight<br>Change from<br>12pm |
| SEP 2023   | 587.25            | 576.75                | The record c           | -10.50                              | 572.25               | -4.50                                    | -15.00                           | SEP 2013 | 740.50            | 719.25                | The record             | -21.25                              | 716.50               | -2.75                                    | -24.00                           |
| DEC 2023   | 604.75            | 607.00                | The record c           | 2.25                                | 604.75               | -2.25                                    | 0.00                             | DEC 2013 | 729.75            | 731.75                | The record             | 2.00                                | 726.25               | -5.50                                    | -3.50                            |
| MAR 2024   | 643.25            | 633.50                | The record c           | -9.75                               | 631.75               | -1.75                                    | -11.50                           | MAR 2014 | 753.50            | 738.50                | The record             | -15.00                              | 732.75               | -5.75                                    | -20.75                           |
| MAY 2024   | 672.25            | 650.00                | The record c           | -22.25                              | 648.50               | -1.50                                    | -23.75                           | MAY 2014 | 760.50            | 742.50                | The record             | -18.00                              | 736.50               | -6.00                                    | -24.00                           |
| JUL 2024   | 666.75            | 659.00                | The record c           | -7.75                               | 529.00               | -130.00                                  | -137.75                          | JUL 2014 | 761.00            | 732.00                | The record             | -29.00                              | 0.00                 | -732.00                                  | -761.00                          |

### FarmProgress - Wheat prices were mixed in midweek trading following some uneven technical maneuvering on Wednesday. September Chicago SRW futures ose 5.5 cents to \$5.7525, September Kansas City HRW futures picked up 0.75 cents to \$7.1525, and September MGEX spring wheat futures dropped 4.25

Prior to Thursday morning's export report from USDA, analysts expect the agency to show wheat sales ranging between 9.2 million and 25.7 million bushels for the week ending August 24.

Total wheat acres for the upcoming 2023/24 season could rise 5.8% to 52.679 million acres, per the results of the latest Farm Futures grower survey. If yields hit the trendline average of 49.2 bushels per acre, that would mean a total production of 2.063 billion bushels.