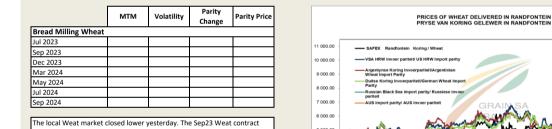

## South African Futures Exchange

|                    | МТМ | Volatility | Parity<br>Change | Parity Price |  |  |  |
|--------------------|-----|------------|------------------|--------------|--|--|--|
| White Maize Future | 9   |            |                  |              |  |  |  |
| Jul 2023           |     |            |                  |              |  |  |  |
| Sep 2023           |     |            |                  |              |  |  |  |
| Dec 2023           |     |            |                  |              |  |  |  |
| Mar 2024           |     |            |                  |              |  |  |  |
| May 2024           |     |            |                  |              |  |  |  |
| Jul 2024           |     |            |                  |              |  |  |  |
| Sep 2024           |     |            |                  |              |  |  |  |
| Yellow Maize Futur | e   |            |                  |              |  |  |  |
| Jul 2023           |     |            |                  |              |  |  |  |
| Sep 2023           |     |            |                  |              |  |  |  |
| Dec 2023           |     |            |                  |              |  |  |  |
| Mar 2024           |     |            |                  |              |  |  |  |
| May 2024           |     |            |                  |              |  |  |  |
| Jul 2024           |     |            |                  |              |  |  |  |
| Sep 2024           |     |            |                  |              |  |  |  |

#### South African Futures Exchange

for the Sep23 Weat contract for yesterday. Ine Sep25 Weat contract for the Sep23 Weat contract for yesterday was R29.00 positive.

Monthly SAFEX Wheat Spot 1999/11/30 - 2024/12/31 (JHB) SMA Line 6 128.43 6 354.00 ZAR 7 000 6 500 6 000 5 500 -5 000 mon 4 500 -4 000 3 500 3 000 2 500 -2000 1 500 Auto ź 2002 2004 2006 2008 2010 2012 2014 2016 2010 2018 2020 2024 2022 2020 REFINITIV'