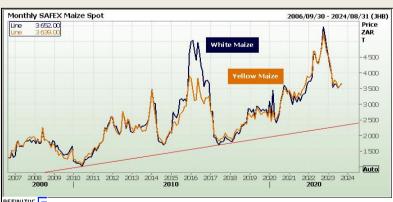

The local Maize market traded higher yesterday. The Sep23 White Maize contract ended R68.00 up and Sep23 Yellow Maize closed R62.00 higher. The Dec23 White Maize closed higher by R63.00 and Dec23 Yellow Maize ended R62.00 up. The parity move for the Sep23 Maize contract for yesterday was R24.00 positive.