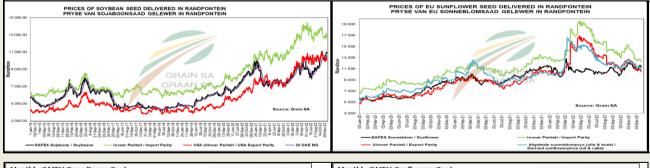

The local Suns market closed higher yesterday. The Sep23 Suns contract closed R21.00 up The local Soya market traded higher yesterday. The Sep23 Soya contract ended R1.00 up and and Dec23 Suns closed R12.00 higher. Dec23 Soya closed R3.00 higher. The parity move for the Sep23 Soya contract for yesterday was R3.00 positive.