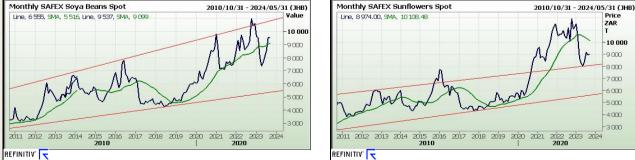

The local Suns market closed higher yesterday. The Sep23 Suns contract closed R21.00 up The local Soya market traded higher yesterday. The Sep23 Soya contract ended R1.00 up and and Dec23 Suns closed R12.00 higher. Dec23 Soya closed R3.00 higher. The parity move for the Sep23 Soya contract for yesterday was R3.00 positive.