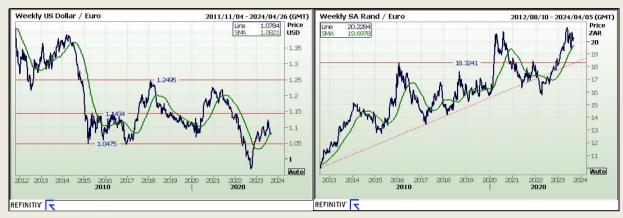

#### Financials

| Currency           | Bid -<br>Yesterday<br>12pm | Current Bid | Value<br>Change | % Change |
|--------------------|----------------------------|-------------|-----------------|----------|
| USDollar/Rand      | 18.7375                    | 18.7583     | 0.0208          | 0.11%    |
| Euro/Rand          | 20.3280                    | 20.2255     | -0.1025         | -0.50%   |
| GBPound/Rand       | 23.7503                    | 23.6364     | -0.1139         | -0.48%   |
| AusDollar/Rand     | 12.1250                    | 12.1272     | 0.0022          | 0.02%    |
| Euro/USDollar      | 1.0847                     | 1.0784      | -0.0063         | -0.58%   |
| GBPound/USDollar   | 1.2675                     | 1.2604      | -0.0071         | -0.56%   |
| AusDollar/USDollar | 0.6471                     | 0.6465      | -0.0006         | -0.09%   |
| JpyYen/USDollar    | 145.3900                   | 146.1400    | 0.7500          | 0.52%    |