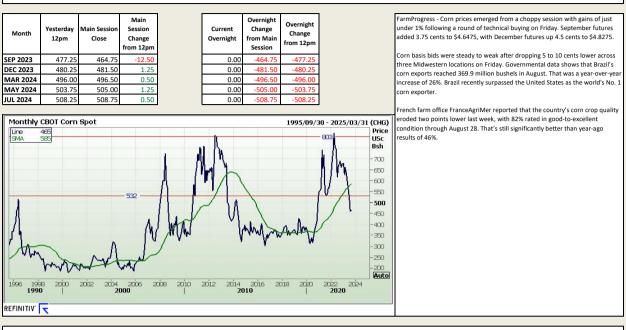

The local Maize market traded higher yesterday. The Sep23 White Maize contract ended R68.00 up and Sep23 Yellow Maize closed R62.00 higher. The Dec23 White Maize closed higher by R63.00 and Dec23 Yellow Maize ended R62.00 up. The parity move for the Sep23 Maize contract for yesterday was R24.00 positive.