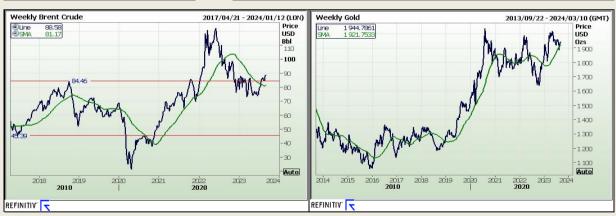

#### Commodities

|           | Last    | Value<br>Change | % Change |
|-----------|---------|-----------------|----------|
| Platinum  | 961.24  | 0.68            | 0.07%    |
| Gold      | 1944.69 | 5.90            | 0.30%    |
| Silver    | 24.24   | 0.08            | 0.31%    |
| Copper    | 3.87    | 0.01            | 0.35%    |
| Gasoil    | 914.00  | -2.50           | -0.27%   |
| Brent Oil | 88.58   | 0.03            | 0.03%    |

JSE TOP 40

S&P 500

ALSI

FTSE

CAC

DAX

Hang Seng

BUIVe - Gold prices looked set on Friday to wrap up their second straight week of gains, helped by diminished chances of US interest rate hikes this year after a data-filed week that concludes with the pivotal jobs report later in the day. Spot gold steadied at \$1,938.92/oz by 3.36am GMT, but was poised for a more than 1% weekly gain after prices touched one-month highs on Wednesday. US gold futures were trading around \$1,965.60. "The data from the US has been on the soft side of things this week, and investors will be waiting to see if the NFP [non-farm payrolls] data confirms the trend of cooling economic activity," said KCM Trade chief market analyst Tim Waterer.

BDLive - Gold prices looked set on Friday to wrap up their second straight week of gains, helped by diminished chances of US interest rate hikes thi

The US NFP report is due at 12.30pm GMT, which comes after data so far this week showed job openings hit a 2½-year low in July and the economy at a slightly less brisk pace than anticipated in the second quarter.