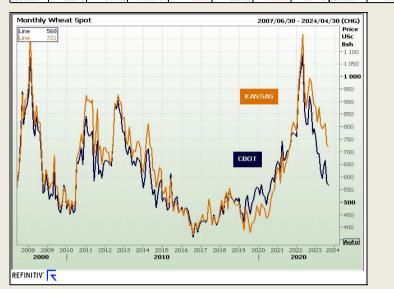

## Chicago Board of Trade and Kansas Board of Trade

| CBOT Wheat |                   |                       |                        |                                     |                      |                                          | 1                                |          |                   | КВОТ                  | Wheat                  |                                     |                      |                                          |                                  |
|------------|-------------------|-----------------------|------------------------|-------------------------------------|----------------------|------------------------------------------|----------------------------------|----------|-------------------|-----------------------|------------------------|-------------------------------------|----------------------|------------------------------------------|----------------------------------|
| Month      | Yesterday<br>12pm | Main Session<br>Close | Main Session<br>Change | Main Session<br>Change from<br>12pm | Current<br>Overnight | Overnight<br>Change from<br>Main Session | Overnight<br>Change from<br>12pm |          | Yesterday<br>12pm | Main Session<br>Close | Main Session<br>Change | Main Session<br>Change from<br>12pm | Current<br>Overnight | Overnight<br>Change from<br>Main Session | Overnight<br>Change from<br>12pm |
| SEP 2023   | 587.25            | 567.50                | The record c           | -19.75                              | 0.00                 | -567.50                                  | -587.25                          | SEP 2013 | 740.50            | 720.50                | The record             | -20.00                              | 0.00                 | -720.50                                  | -740.50                          |
| DEC 2023   | 605.75            | 595.50                | The record c           | -10.25                              | 0.00                 | -595.50                                  | -605.75                          | DEC 2013 | 731.50            | 722.75                | The record             | -8.75                               | 0.00                 | -722.75                                  | -731.50                          |
| MAR 2024   | 632.50            | 622.00                | The record c           | -10.50                              | 0.00                 | -622.00                                  | -632.50                          | MAR 2014 | 753.50            | 728.00                | The record             | -25.50                              | 0.00                 | -728.00                                  | -753.50                          |
| MAY 2024   | 641.75            | 639.00                | The record c           | -2.75                               | 0.00                 | -639.00                                  | -641.75                          | MAY 2014 | 760.50            | 731.75                | The record             | -28.75                              | 0.00                 | -731.75                                  | -760.50                          |
| JUL 2024   | 666.75            | 647.25                | The record c           | -19.50                              | 529.00               | -118.25                                  | -137.75                          | JUL 2014 | 761.00            | 718.00                | The record             | -43.00                              | 0.00                 | -718.00                                  | -761.00                          |

FarmProgress - Wheat prices were back in the red on Friday on another round of technical selling that was partly spurred by worries over booming Russian production along with a somewhat sluggish export pace for U.S. grain. December Chicago SRW futures lost 6.5 cents to \$5.9550, December Kansas City HRW futures dropped 3.25 cents to \$7.24, and December MGEX spring wheat futures fell 5.75 cents to \$7.61.