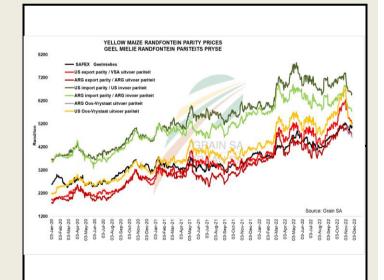

The local Maize market traded higher yesterday. The Sep23 White Maize contract ended R68.00 up and Sep23 Yellow Maize closed R62.00 higher. The Dec23 White Maize closed higher by R63.00 and Dec23 Yellow Maize ended R62.00 up. The parity move for the Sep23 Maize contract for yesterday was R24.00 positive.