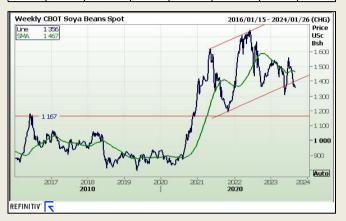

FarmProgress - Wheat prices were back in the red on Friday on another round of technical selling that was partly spurred by worries over booming Russian production along with a somewhat sluggish export pace for U.S. grain. December Chicago SRW futures lost 6.5 cents to \$5.9550, December Kansas City HRW futures dropped 3.25 cents to \$7.24, and December MGEX spring wheat futures fell 5.75 cents to \$7.61.