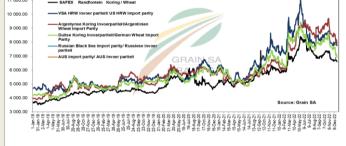

#### South African Futures Exchange

for the Sep23 Weat contract for yesterday. Ine Sep25 Weat contract for the Sep23 Weat contract for yesterday was R29.00 positive.

Monthly SAFEX Wheat Spot 1999/11/30 - 2024/12/31 (JHB) SMA Line 6 128.43 6 354.00 ZAR 7 000 6 500 6 000 5 500 -5 000 mon 4 500 -4 000 3 500 3 000 2 500 -2000 1 500 Auto ź 2002 2004 2006 2008 2010 2012 2014 2016 2010 2018 2020 2024 2022 2020 REFINITIV'