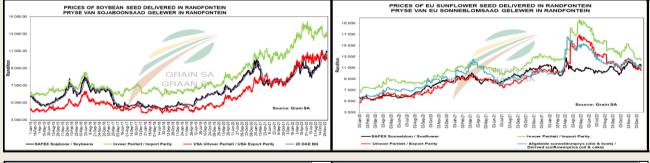

## Oil Seed Market

#### South African Futures Exchange

|          | Soybean Future |      |                  |              |  |          | Sunflower Seeds Future |          |       |                                                                                                                                                                                                                                                                                                                                                                                                                                                                                                                                                                                                                                                                                                                                                                                                                                                                                                                                                                                                                                                                                                                                                                                                                                                                                                                                                                                                                                                                                                                                                                                                                                                                                                                                                                                                                                                                                                                                                                                                                                                                                                                               |  |
|----------|----------------|------|------------------|--------------|--|----------|------------------------|----------|-------|-------------------------------------------------------------------------------------------------------------------------------------------------------------------------------------------------------------------------------------------------------------------------------------------------------------------------------------------------------------------------------------------------------------------------------------------------------------------------------------------------------------------------------------------------------------------------------------------------------------------------------------------------------------------------------------------------------------------------------------------------------------------------------------------------------------------------------------------------------------------------------------------------------------------------------------------------------------------------------------------------------------------------------------------------------------------------------------------------------------------------------------------------------------------------------------------------------------------------------------------------------------------------------------------------------------------------------------------------------------------------------------------------------------------------------------------------------------------------------------------------------------------------------------------------------------------------------------------------------------------------------------------------------------------------------------------------------------------------------------------------------------------------------------------------------------------------------------------------------------------------------------------------------------------------------------------------------------------------------------------------------------------------------------------------------------------------------------------------------------------------------|--|
|          | МТМ            | Vols | Parity<br>Change | Market Price |  |          |                        | мтм      | Vols  |                                                                                                                                                                                                                                                                                                                                                                                                                                                                                                                                                                                                                                                                                                                                                                                                                                                                                                                                                                                                                                                                                                                                                                                                                                                                                                                                                                                                                                                                                                                                                                                                                                                                                                                                                                                                                                                                                                                                                                                                                                                                                                                               |  |
| Dec 2023 |                |      |                  |              |  | Dec 2023 | R                      | 9 186.00 | 19.5% |                                                                                                                                                                                                                                                                                                                                                                                                                                                                                                                                                                                                                                                                                                                                                                                                                                                                                                                                                                                                                                                                                                                                                                                                                                                                                                                                                                                                                                                                                                                                                                                                                                                                                                                                                                                                                                                                                                                                                                                                                                                                                                                               |  |
| Mar 2024 |                |      |                  |              |  | Mar 2024 | R                      | 9 202.00 | 22%   |                                                                                                                                                                                                                                                                                                                                                                                                                                                                                                                                                                                                                                                                                                                                                                                                                                                                                                                                                                                                                                                                                                                                                                                                                                                                                                                                                                                                                                                                                                                                                                                                                                                                                                                                                                                                                                                                                                                                                                                                                                                                                                                               |  |
| May 2024 |                |      |                  |              |  | May 2024 | R                      | 8 845.00 | 19%   | And And And And                                                                                                                                                                                                                                                                                                                                                                                                                                                                                                                                                                                                                                                                                                                                                                                                                                                                                                                                                                                                                                                                                                                                                                                                                                                                                                                                                                                                                                                                                                                                                                                                                                                                                                                                                                                                                                                                                                                                                                                                                                                                                                               |  |
| Jul 2024 |                |      |                  |              |  | Jul 2024 | R                      | 8 926.00 | 0%    | Service                                                                                                                                                                                                                                                                                                                                                                                                                                                                                                                                                                                                                                                                                                                                                                                                                                                                                                                                                                                                                                                                                                                                                                                                                                                                                                                                                                                                                                                                                                                                                                                                                                                                                                                                                                                                                                                                                                                                                                                                                                                                                                                       |  |
| Sep 2024 |                |      |                  |              |  | Sep 2024 |                        |          |       |                                                                                                                                                                                                                                                                                                                                                                                                                                                                                                                                                                                                                                                                                                                                                                                                                                                                                                                                                                                                                                                                                                                                                                                                                                                                                                                                                                                                                                                                                                                                                                                                                                                                                                                                                                                                                                                                                                                                                                                                                                                                                                                               |  |
| Dec 2024 |                |      |                  |              |  | Dec 2024 |                        |          |       | A STATE OF |  |
| Mar 2025 |                |      |                  |              |  | Mar 2025 |                        |          |       |                                                                                                                                                                                                                                                                                                                                                                                                                                                                                                                                                                                                                                                                                                                                                                                                                                                                                                                                                                                                                                                                                                                                                                                                                                                                                                                                                                                                                                                                                                                                                                                                                                                                                                                                                                                                                                                                                                                                                                                                                                                                                                                               |  |

The local Soya market traded lower yesterday. The Dec23 Soya contract ended R106.0 and Mar24 Soya closed R109.00 lower. The parity move for the Dec23 Soya contract fo yesterday was R84.00 positive.

|         | Mar 2025                                                                                |  |  |  |  |  |  |  |  |  |
|---------|-----------------------------------------------------------------------------------------|--|--|--|--|--|--|--|--|--|
|         |                                                                                         |  |  |  |  |  |  |  |  |  |
| 00 down | The local Suns market closed higher yesterday. The Dec23 Suns contract closed R84.00 up |  |  |  |  |  |  |  |  |  |
| for     | and Mar24 Suns closed R96.00 higher.                                                    |  |  |  |  |  |  |  |  |  |
|         |                                                                                         |  |  |  |  |  |  |  |  |  |
|         |                                                                                         |  |  |  |  |  |  |  |  |  |