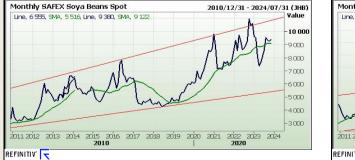

## Oil Seed Market

#### South African Futures Exchange

|          | Soybean Future |      |                  |              |  |          | Sunflower Seeds Future |          |       |                                                                                                                                                                                                                                                                                                                                                                                                                                                                                                                                                                                                                                                                                                                                                                                                                                                                                                                                                                                                                                                                                                                                                                                                                                                                                                                                                                                                                                                                                                                                                                                                                                                                                                                                                                                                                                                                                                                                                                                                                                                                                                                               |  |
|----------|----------------|------|------------------|--------------|--|----------|------------------------|----------|-------|-------------------------------------------------------------------------------------------------------------------------------------------------------------------------------------------------------------------------------------------------------------------------------------------------------------------------------------------------------------------------------------------------------------------------------------------------------------------------------------------------------------------------------------------------------------------------------------------------------------------------------------------------------------------------------------------------------------------------------------------------------------------------------------------------------------------------------------------------------------------------------------------------------------------------------------------------------------------------------------------------------------------------------------------------------------------------------------------------------------------------------------------------------------------------------------------------------------------------------------------------------------------------------------------------------------------------------------------------------------------------------------------------------------------------------------------------------------------------------------------------------------------------------------------------------------------------------------------------------------------------------------------------------------------------------------------------------------------------------------------------------------------------------------------------------------------------------------------------------------------------------------------------------------------------------------------------------------------------------------------------------------------------------------------------------------------------------------------------------------------------------|--|
|          | МТМ            | Vols | Parity<br>Change | Market Price |  |          |                        | мтм      | Vols  |                                                                                                                                                                                                                                                                                                                                                                                                                                                                                                                                                                                                                                                                                                                                                                                                                                                                                                                                                                                                                                                                                                                                                                                                                                                                                                                                                                                                                                                                                                                                                                                                                                                                                                                                                                                                                                                                                                                                                                                                                                                                                                                               |  |
| Dec 2023 |                |      |                  |              |  | Dec 2023 | R                      | 9 186.00 | 19.5% |                                                                                                                                                                                                                                                                                                                                                                                                                                                                                                                                                                                                                                                                                                                                                                                                                                                                                                                                                                                                                                                                                                                                                                                                                                                                                                                                                                                                                                                                                                                                                                                                                                                                                                                                                                                                                                                                                                                                                                                                                                                                                                                               |  |
| Mar 2024 |                |      |                  |              |  | Mar 2024 | R                      | 9 202.00 | 22%   |                                                                                                                                                                                                                                                                                                                                                                                                                                                                                                                                                                                                                                                                                                                                                                                                                                                                                                                                                                                                                                                                                                                                                                                                                                                                                                                                                                                                                                                                                                                                                                                                                                                                                                                                                                                                                                                                                                                                                                                                                                                                                                                               |  |
| May 2024 |                |      |                  |              |  | May 2024 | R                      | 8 845.00 | 19%   | And And And And                                                                                                                                                                                                                                                                                                                                                                                                                                                                                                                                                                                                                                                                                                                                                                                                                                                                                                                                                                                                                                                                                                                                                                                                                                                                                                                                                                                                                                                                                                                                                                                                                                                                                                                                                                                                                                                                                                                                                                                                                                                                                                               |  |
| Jul 2024 |                |      |                  |              |  | Jul 2024 | R                      | 8 926.00 | 0%    | Service                                                                                                                                                                                                                                                                                                                                                                                                                                                                                                                                                                                                                                                                                                                                                                                                                                                                                                                                                                                                                                                                                                                                                                                                                                                                                                                                                                                                                                                                                                                                                                                                                                                                                                                                                                                                                                                                                                                                                                                                                                                                                                                       |  |
| Sep 2024 |                |      |                  |              |  | Sep 2024 |                        |          |       |                                                                                                                                                                                                                                                                                                                                                                                                                                                                                                                                                                                                                                                                                                                                                                                                                                                                                                                                                                                                                                                                                                                                                                                                                                                                                                                                                                                                                                                                                                                                                                                                                                                                                                                                                                                                                                                                                                                                                                                                                                                                                                                               |  |
| Dec 2024 |                |      |                  |              |  | Dec 2024 |                        |          |       | A STATE OF |  |
| Mar 2025 |                |      |                  |              |  | Mar 2025 |                        |          |       |                                                                                                                                                                                                                                                                                                                                                                                                                                                                                                                                                                                                                                                                                                                                                                                                                                                                                                                                                                                                                                                                                                                                                                                                                                                                                                                                                                                                                                                                                                                                                                                                                                                                                                                                                                                                                                                                                                                                                                                                                                                                                                                               |  |

The local Soya market traded lower yesterday. The Dec23 Soya contract ended R106.0 and Mar24 Soya closed R109.00 lower. The parity move for the Dec23 Soya contract fo yesterday was R84.00 positive.

|         | Mar 2025                                                                                |  |  |  |  |  |  |  |  |  |
|---------|-----------------------------------------------------------------------------------------|--|--|--|--|--|--|--|--|--|
|         |                                                                                         |  |  |  |  |  |  |  |  |  |
| 00 down | The local Suns market closed higher yesterday. The Dec23 Suns contract closed R84.00 up |  |  |  |  |  |  |  |  |  |
| for     | and Mar24 Suns closed R96.00 higher.                                                    |  |  |  |  |  |  |  |  |  |
|         |                                                                                         |  |  |  |  |  |  |  |  |  |
|         |                                                                                         |  |  |  |  |  |  |  |  |  |