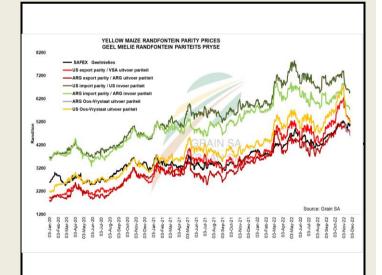

The local Maize market traded lower yesterday. The Dec23 White Maize contract ended R54.00 down and Dec23 Yellow Maize closed R32.00 lower The Mar24 White Maize closed lower by R55.00 and Mar24 Yellow Maize ended R29.00 down. The parity move for the Dec23 Maize contract for yesterday was R28.00 negative.