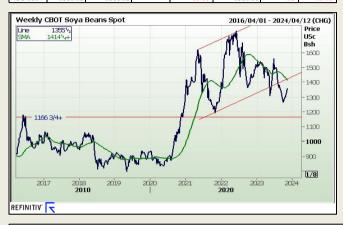

## Oil Seed Market

### Chicago Board of Trade

|          | CBOT Soybean Seed |                       |  |                                     |                      |                                          |                                  |  |  |  |  |
|----------|-------------------|-----------------------|--|-------------------------------------|----------------------|------------------------------------------|----------------------------------|--|--|--|--|
| Month    | Yesterday<br>12pm | Main Session<br>Close |  | Main Session<br>Change from<br>12pm | Current<br>Overnight | Overnight<br>Change from<br>Main Session | Overnight<br>Change from<br>12pm |  |  |  |  |
| JAN 2024 | 1378.75           | 1360.25               |  | -18.50                              | 902.00               | -458.25                                  | -476.75                          |  |  |  |  |
| MAR 2024 | 1393.25           | 1375.00               |  | -18.25                              | 1370.00              | -5.00                                    | -23.25                           |  |  |  |  |
| MAY 2024 | 1404.00           | 1386.50               |  | -17.50                              | 1381.50              | -5.00                                    | -22.50                           |  |  |  |  |
| JUL 2024 | 1420.25           | 1389.25               |  | -31.00                              | 1384.25              | -5.00                                    | -36.00                           |  |  |  |  |
| AUG 2024 | 1381.25           | 1366.25               |  | -15.00                              | 1362.00              | -4.25                                    | -19.25                           |  |  |  |  |

FarmProgress - Soybean prices tumbled noticeably lower on the anticipation of yield-replenishing rains in Brazil next week, with spillover weakness from a broad set of other commodities applying additional downward pressure. January and March futures each lost 25 cents to close at \$13.60 and \$13.7450, respectively.