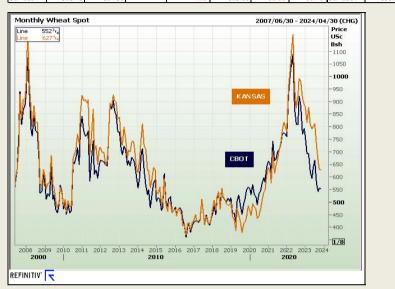

FarmProgress - Wheat prices stumbled into the red for a variety of reasons on Thursday, including rainy weather expected to move across the U.S. Plains, coupled with ample global stocks and spillover weakness from other commodities. December Chicago SRW futures dropped 6.25 cents to \$5.5425, December Kansas City HRW futures lost 11.75 cents to \$6.28, and December MGEX spring wheat futures fiel 6.75 cents to \$7.2850.

The local Weat market closed lower yesterday. The Dec23 Weat contract closed R25.00 down and Mar24 Weat closed R28.00 lower. The parity move for the Dec23 Weat contract for yesterday was R40.00 negative.