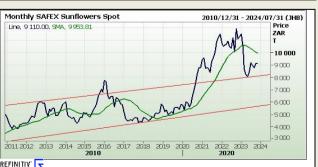

#### South African Futures Exchange

|          | Soybean Future |      |                  |              |  |          | Sunflower Seeds Future |          |       |                                                                                                                                                                                                                                                                                                                                                                                                                                                                                                                                                                                                                                                                                                                                                                                                                                                                                                                                                                                                                                                                                                                                                                                                                                                                                                                                                                                                                                                                                                                                                                                                                                                                                                                                                                                                                                                                                                                                                                                                                                                                                                                               |  |
|----------|----------------|------|------------------|--------------|--|----------|------------------------|----------|-------|-------------------------------------------------------------------------------------------------------------------------------------------------------------------------------------------------------------------------------------------------------------------------------------------------------------------------------------------------------------------------------------------------------------------------------------------------------------------------------------------------------------------------------------------------------------------------------------------------------------------------------------------------------------------------------------------------------------------------------------------------------------------------------------------------------------------------------------------------------------------------------------------------------------------------------------------------------------------------------------------------------------------------------------------------------------------------------------------------------------------------------------------------------------------------------------------------------------------------------------------------------------------------------------------------------------------------------------------------------------------------------------------------------------------------------------------------------------------------------------------------------------------------------------------------------------------------------------------------------------------------------------------------------------------------------------------------------------------------------------------------------------------------------------------------------------------------------------------------------------------------------------------------------------------------------------------------------------------------------------------------------------------------------------------------------------------------------------------------------------------------------|--|
|          | МТМ            | Vols | Parity<br>Change | Market Price |  |          |                        | мтм      | Vols  |                                                                                                                                                                                                                                                                                                                                                                                                                                                                                                                                                                                                                                                                                                                                                                                                                                                                                                                                                                                                                                                                                                                                                                                                                                                                                                                                                                                                                                                                                                                                                                                                                                                                                                                                                                                                                                                                                                                                                                                                                                                                                                                               |  |
| Dec 2023 |                |      |                  |              |  | Dec 2023 | R                      | 9 186.00 | 19.5% |                                                                                                                                                                                                                                                                                                                                                                                                                                                                                                                                                                                                                                                                                                                                                                                                                                                                                                                                                                                                                                                                                                                                                                                                                                                                                                                                                                                                                                                                                                                                                                                                                                                                                                                                                                                                                                                                                                                                                                                                                                                                                                                               |  |
| Mar 2024 |                |      |                  |              |  | Mar 2024 | R                      | 9 202.00 | 22%   |                                                                                                                                                                                                                                                                                                                                                                                                                                                                                                                                                                                                                                                                                                                                                                                                                                                                                                                                                                                                                                                                                                                                                                                                                                                                                                                                                                                                                                                                                                                                                                                                                                                                                                                                                                                                                                                                                                                                                                                                                                                                                                                               |  |
| May 2024 |                |      |                  |              |  | May 2024 | R                      | 8 845.00 | 19%   | And And And And                                                                                                                                                                                                                                                                                                                                                                                                                                                                                                                                                                                                                                                                                                                                                                                                                                                                                                                                                                                                                                                                                                                                                                                                                                                                                                                                                                                                                                                                                                                                                                                                                                                                                                                                                                                                                                                                                                                                                                                                                                                                                                               |  |
| Jul 2024 |                |      |                  |              |  | Jul 2024 | R                      | 8 926.00 | 0%    | Service                                                                                                                                                                                                                                                                                                                                                                                                                                                                                                                                                                                                                                                                                                                                                                                                                                                                                                                                                                                                                                                                                                                                                                                                                                                                                                                                                                                                                                                                                                                                                                                                                                                                                                                                                                                                                                                                                                                                                                                                                                                                                                                       |  |
| Sep 2024 |                |      |                  |              |  | Sep 2024 |                        |          |       |                                                                                                                                                                                                                                                                                                                                                                                                                                                                                                                                                                                                                                                                                                                                                                                                                                                                                                                                                                                                                                                                                                                                                                                                                                                                                                                                                                                                                                                                                                                                                                                                                                                                                                                                                                                                                                                                                                                                                                                                                                                                                                                               |  |
| Dec 2024 |                |      |                  |              |  | Dec 2024 |                        |          |       | A STATE OF |  |
| Mar 2025 |                |      |                  |              |  | Mar 2025 |                        |          |       |                                                                                                                                                                                                                                                                                                                                                                                                                                                                                                                                                                                                                                                                                                                                                                                                                                                                                                                                                                                                                                                                                                                                                                                                                                                                                                                                                                                                                                                                                                                                                                                                                                                                                                                                                                                                                                                                                                                                                                                                                                                                                                                               |  |

The local Soya market traded lower yesterday. The Dec23 Soya contract ended R106.0 and Mar24 Soya closed R109.00 lower. The parity move for the Dec23 Soya contract fo yesterday was R84.00 positive.

|         | Mar 2025                                                                                |  |  |  |  |  |  |  |  |  |
|---------|-----------------------------------------------------------------------------------------|--|--|--|--|--|--|--|--|--|
|         |                                                                                         |  |  |  |  |  |  |  |  |  |
| 00 down | The local Suns market closed higher yesterday. The Dec23 Suns contract closed R84.00 up |  |  |  |  |  |  |  |  |  |
| for     | and Mar24 Suns closed R96.00 higher.                                                    |  |  |  |  |  |  |  |  |  |
|         |                                                                                         |  |  |  |  |  |  |  |  |  |
|         |                                                                                         |  |  |  |  |  |  |  |  |  |