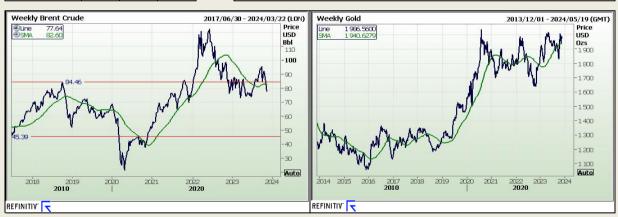

#### Commodities

|           | Last    | Value<br>Change | % Change |
|-----------|---------|-----------------|----------|
| Platinum  | 892.66  | 0.21            | 0.02%    |
| Gold      | 1986.16 | 5.31            | 0.27%    |
| Silver    | 23.83   | 0.13            | 0.52%    |
| Copper    | 3.70    | 0.00            | -0.12%   |
| Gasoil    | 786.50  | -5.50           | -0.70%   |
| Brent Oil | 77.68   | 0.26            | 0.33%    |

S&P 500

ALSI

FTSE

CAC

DAX

Hang Seng

BDLive - Bengaluru — Gold prices extended gains on Wednesday, supported by a weaker dollar and bond yields after data showing slowing inflation in the US bolstered the view that the Federal Reserve has completed rate-hike campaign.

Spot gold was up 0.2% at \$1.965.83/oz, at 3.19am GMT after rising 0.9% overnight. US gold futures gained 0.2% to \$1,969.50. "The perfect world seemingly was created for gold with a very sharp decline in the dollar and a very sharp decline in yields, yet gold could not capitalise more and had a fairly modest increase," said Ilya Spivak, head of global macro at Tastylive.