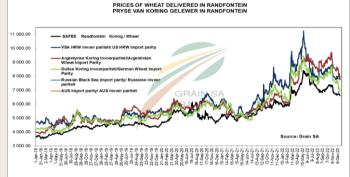

The local Weat market closed lower yesterday. The Dec23 Weat contract closed R25.00 down and Mar24 Weat closed R28.00 lower. The parity move for the Dec23 Weat contract for yesterday was R40.00 negative.