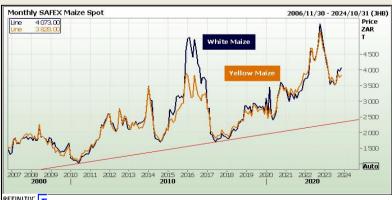

The local Maize market traded lower yesterday. The Dec23 White Maize contract ended R54.00 down and Dec23 Yellow Maize closed R32.00 lower The Mar24 White Maize closed lower by R55.00 and Mar24 Yellow Maize ended R29.00 down. The parity move for the Dec23 Maize contract for yesterday was R28.00 negative.