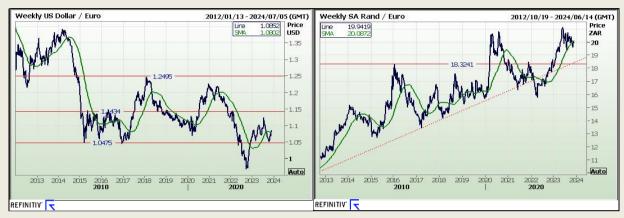

#### Financials

| Currency           | Bid -<br>Yesterday<br>12pm | Current Bid | Value<br>Change | % Change |
|--------------------|----------------------------|-------------|-----------------|----------|
| USDollar/Rand      | 18.2110                    | 18.3741     | 0.1631          | 0.90%    |
| Euro/Rand          | 19.7662                    | 19.9415     | 0.1753          | 0.89%    |
| GBPound/Rand       | 22.5816                    | 22.7925     | 0.2109          | 0.93%    |
| AusDollar/Rand     | 11.8299                    | 11.8833     | 0.0534          | 0.45%    |
| Euro/USDollar      | 1.0851                     | 1.0852      | 0.0001          | 0.01%    |
| GBPound/USDollar   | 1.2400                     | 1.2404      | 0.0004          | 0.03%    |
| AusDollar/USDollar | 0.6496                     | 0.6466      | -0.0030         | -0.46%   |
| JpyYen/USDollar    | 151.2600                   | 150.5600    | -0.7000         | -0.46%   |