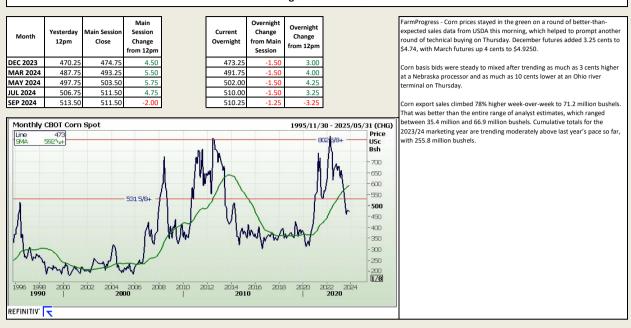

#### South African Futures Exchange

|                     | МТМ        | Volatility | Parity<br>Change | Parity Price |  |
|---------------------|------------|------------|------------------|--------------|--|
| White Maize Future  |            |            |                  |              |  |
| Dec 2023            | R 4 009.00 | 24%        | R 51.89          | R 4 060.89   |  |
| Mar 2024            | R 4 009.00 | 29%        | R 60.25          | R 4 069.25   |  |
| May 2024            | R 3 991.00 | 0%         | R 62.70          | R 4 053.70   |  |
| Jul 2024            | R 4 005.00 | 25.5%      | R 56.05          | R 4 061.05   |  |
| Sep 2024            |            |            |                  |              |  |
| Dec 2024            | R 4 193.00 | 20.5%      |                  | R 4 193.00   |  |
| Mar 2025            |            |            |                  |              |  |
| Yellow Maize Future |            |            |                  |              |  |
| Dec 2023            | R 3 830.00 | 24%        | R 51.89          | R 3 881.89   |  |
| Mar 2024            | R 3875.00  | 27%        | R 60.25          | R 3 935.25   |  |
| May 2024            | R 3 903.00 | 20.75%     | R 62.70          | R 3 965.70   |  |
| Jul 2024            | R 3 900.00 | 20.25%     | R 56.05          | R 3 956.05   |  |
| Sep 2024            | R 4 011.00 | 19.5%      | R 9.46           | R 4 020.46   |  |
| Dec 2024            | R 4 102.00 | 22.5%      |                  | R 4 102.00   |  |
| Mar 2025            |            |            |                  |              |  |

The local Maize market traded lower yesterday. The Dec23 White Maize contract ended R54.00 down and Dec23 Yellow Maize closed R32.00 lower The Mar24 White Maize closed lower by R55.00 and Mar24 Yellow Maize ended R29.00 down. The parity move for the Dec23 Maize contract for yesterday was R28.00 negative.