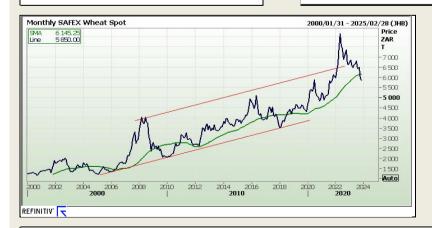

## **Wheat Market**

#### South African Futures Exchange

|                    | МТМ        | Volatility | Parity<br>Change |    | Parity Price |           |
|--------------------|------------|------------|------------------|----|--------------|-----------|
| Bread Milling Whea | t          |            |                  |    |              |           |
| Dec 2023           | R 5875.00  | 13.75%     | R 19.            | 74 | R 5894.74    | 11 000 00 |
| Mar 2024           | R 6 000.00 | 13%        | R 13.            | 03 | R 6013.03    | 11 000.0  |
| May 2024           | R 6 090.00 | 13%        | R 12.            | 30 | R 6 102.30   | 10 000.00 |
| Jul 2024           | R 6 151.00 | 11%        | R 8.             | 10 | R 6 159.10   | 9 000.00  |
| Sep 2024           | R 6 155.00 | 0%         | R -635.          | 76 | R 5 519.24   |           |
| Dec 2024           |            |            |                  |    |              | 8 000.00  |
| Mar 2025           |            |            |                  |    |              | 7 000.00  |

The local Weat market closed lower yesterday. The Dec23 Weat contract closed R25.00 down and Mar24 Weat closed R28.00 lower. The parity move for the Dec23 Weat contract for yesterday was R40.00 negative.