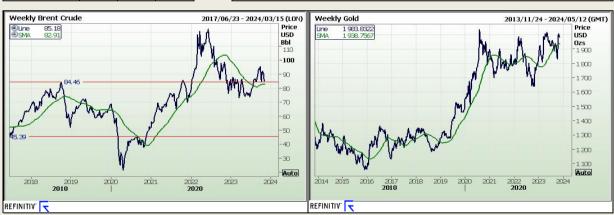

#### Commodities

|           | Last    | Value<br>Change | % Change |
|-----------|---------|-----------------|----------|
| Platinum  | 925.03  | -4.99           | -0.54%   |
| Gold      | 1983.69 | -8.57           | -0.43%   |
| Silver    | 23.11   | -0.09           | -0.39%   |
| Copper    | 3.69    | 0.01            | 0.34%    |
| Gasoil    | 877.25  | -9.25           | -1.05%   |
| Brent Oil | 85.18   | 0.29            | 0.34%    |

ALSI

FTSE

CAC

DAX

Hang Seng

BDLve - Gold was headed for its first weekly loss in nearly a month on Friday as the safe-haven rally cooled, while traders largely kept to the sidelines ahead of the US nonfarm payrolls data due later in the day. Spot gold ticked up 0.2% to \$1,989.83/oz by 9.55am GMT, trading in a tight \$6 range. US gold futures also rose 0.2% to \$1,997.40/oz. Gold is down nearly 1% for the week so far, moving away from the key \$2,000 mark hit in October on escalating tensions in the Middle East. "Gold prices have slipped back due to a reduction in the geopolitical risk premium as the markets get used to the idea of a long slog between Israel and Hamas," said Michael Hewson, chief market analyst at CMC Markets.