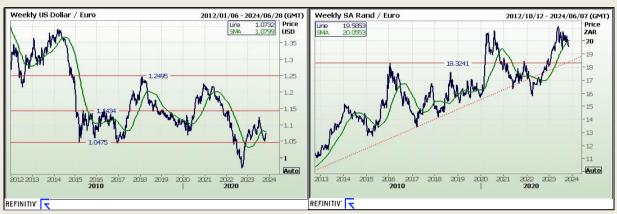

#### Financials

| Currency           | Bid -<br>Yesterday<br>12pm | Current Bid | Value<br>Change | % Change |
|--------------------|----------------------------|-------------|-----------------|----------|
| USDollar/Rand      | 18.4327                    | 18.2426     | -0.1901         | -1.03%   |
| Euro/Rand          | 19.6245                    | 19.5847     | -0.0398         | -0.20%   |
| GBPound/Rand       | 22.5045                    | 22.5763     | 0.0718          | 0.32%    |
| AusDollar/Rand     | 11.8725                    | 11.8778     | 0.0053          | 0.04%    |
| Euro/USDollar      | 1.0646                     | 1.0732      | 0.0086          | 0.81%    |
| GBPound/USDollar   | 1.2213                     | 1.2372      | 0.0159          | 1.30%    |
| AusDollar/USDollar | 0.6441                     | 0.6511      | 0.0070          | 1.09%    |
| JpyYen/USDollar    | 150.2900                   | 149.5900    | -0.7000         | -0.47%   |

BDLive - The JSE rallied on Friday while the rand held firm at its strongest levels in three months after US jobs data fuelled investor optimism that the Federal Reserve could be close to wrapping up interest rate hikes.

The non-farm payroll (NFP) report showed the US economy added 150,000 jobs in October, below the market estimate of a 170,000 increase, and lower than September's 297,000 jobs. However, the unemployment rate rose to 3.9%, compared with expectations that it would hold steady at 3.8%.

Investors are betting that the softening jobs data shows the Fed's attempt to cool the economy and fight inflation could be working, reinforcing hopes that the Fed could be done with its rate-hiking campaign.