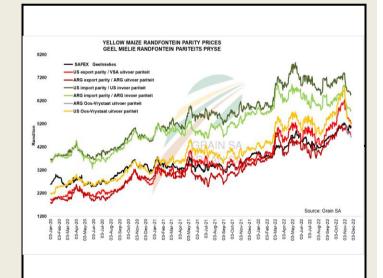

### South African Futures Exchange

|                     | мтм        | Volatility | Parity<br>Change | Parity Price |
|---------------------|------------|------------|------------------|--------------|
| White Maize Future  |            |            |                  |              |
| Dec 2023            | R 3862.00  | 22.75%     | R 25.91          | R 3887.91    |
| Mar 2024            | R 3 897.00 | 25.5%      | R 22.99          | R 3919.99    |
| May 2024            | R 3 895.00 | 0%         | R -41.20         | R 3 853.80   |
| Jul 2024            | R 3 926.00 | 25.5%      | R -85.37         | R 3 840.63   |
| Sep 2024            |            |            |                  |              |
| Dec 2024            | R 4 114.00 | 0%         |                  | R 4 114.00   |
| Mar 2025            |            |            |                  |              |
| Yellow Maize Future |            |            |                  |              |
| Dec 2023            | R 3726.00  | 22.5%      | R 25.91          | R 3751.91    |
| Mar 2024            | R 3781.00  | 25%        | R 22.99          | R 3 803.99   |
| May 2024            | R 3 800.00 | 0%         | R -41.20         | R 3 758.80   |
| Jul 2024            | R 3813.00  | 20.25%     | R -85.37         | R 3 727.63   |
| Sep 2024            | R 3 880.00 | 0%         | R -2.09          | R 3877.91    |
| Dec 2024            | R 4 007.00 | 22.5%      |                  | R 4 007.00   |
| Mar 2025            |            |            |                  |              |

The local Maize market traded lower yesterday. The Dec23 White Maize contract ended R9.00 down and Dec23 Yellow Maize closed R18.00 lower The Mar24 White Maize closed lower by R16.00 and Mar24 Yellow Maize ended R23.00 down. The parity move for the Dec23 Maize contract for yesterday was R27.00 positive.