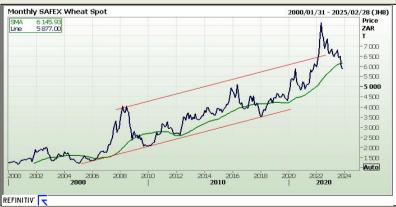

## Wheat Market

Wheat prices have been on the downward slide this fall, but so have U.S. and global ending supplies, notes Naomi Blohm, senior market adviser with Stewart Peterson. "Yet, the market seems to be ignoring this fact," she points out. Instead, traders seem content with the notion that because wheat is grown all ver the world, supplies of wheat will be available anytime." What will it take to find fresh forward momentum?

#### South African Futures Exchange

|                     | МТМ        | Volatility |   | Parity<br>Change | Pari | ity Price |           |                                                                           |
|---------------------|------------|------------|---|------------------|------|-----------|-----------|---------------------------------------------------------------------------|
| Bread Milling Wheat |            |            |   |                  |      |           |           |                                                                           |
| Dec 2023            | R 5877.00  | 13.75%     | R | -21.12           | R 5  | 855.88    | 11 000.00 |                                                                           |
| 1ar 2024            | R 6 026.00 | 13%        | R | 9.18             | R 6  | 035.18    | 11 000.00 | - SAFEX Randfontein K                                                     |
| ay 2024             | R 6075.00  | 13%        | R | -5.58            | R 6  | 069.42    | 10 000.00 |                                                                           |
| 1 2024              | R 6 126.00 | 11%        | R | -64.25           | R 6  | 061.75    | 9 000.00  | <ul> <li>Argentynse Koring Invoer</li> <li>Wheat Import Parity</li> </ul> |
| ep 2024             | R 6 182.00 | 0%         | R | -893.72          | R 5  | 288.28    |           | Duitse Koring Invoerparite<br>Parity                                      |
| Dec 2024            |            |            |   |                  |      |           | 8 000.00  |                                                                           |
| Mar 2025            |            |            |   |                  |      |           | 7 000.00  | AUS import parity/ AUS In                                                 |

The local Weat market closed higher yesterday. The Dec23 Weat contract closed R21.00 up and Mar24 Weat closed R18.00 higher. The parity move for the Dec23 Weat contract for yesterday was R18.00 negative.