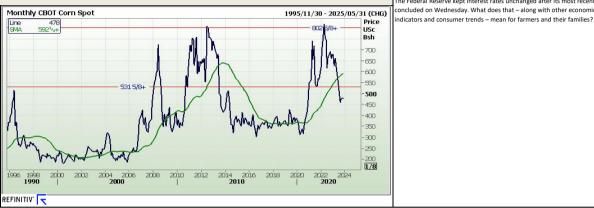

# Corn / Maize Market

Chicago Board of Trade FarmProgress - Corn prices benefitted from a round of technical buying or Main Overnight Overnight Yesterday lain Sess Session Current Change Friday that was partially spurred by spillover strength from soybeans. Traders Change Month are also eyeing dry weather in Brazil that could hamper that country's production potential if it becomes an extended issue this season. December and Change rom Mair 12pm Close Overnight from 12pn rom 12pn Session March futures each improved 8 cents to close at \$4.78 and \$4.93, respectively. DEC 2023 MAR 2024 MAY 2024 469.5 477.2 478.0 0.75 8.50 484.50 492.2 7.75 492.7 0.50 8.25 Corn basis bids were steady to mixed after trending as much as 5 cents higher 502.50 501.50 502.0 -1.00 -0.50 at an Ohio elevator and as much as 5 cents lower at an Illinois river terminal on JUL 2024 517.0 510.00 510.5 0.50 Friday. SEP 2024 507.75 512.50 4.75 512.75 0.25 5.00 The Federal Reserve kept interest rates unchanged after its most recent meeting concluded on Wednesday. What does that – along with other economic