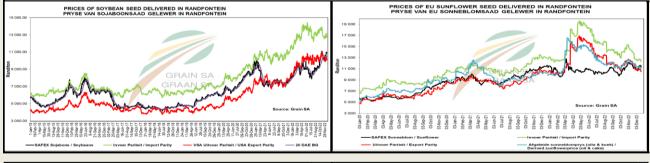

## **Oil Seed Market**

#### South African Futures Exchange

|          | Soybean Future |      |                  |              |  |          |   | Su       | Inflower Se | eds Future                                                                                                                                                                                                                                                                                                                                                                                                                                                                                                                                                                                                                                                                                                                                                                                                                                                                                                                                                                                                                                                                                                                                                                                                                                                                                                                                                                                                                                                                                                                                                                                                                                                                                                                                                                                                                                                                                                                                                                                                                                                                                                                    |
|----------|----------------|------|------------------|--------------|--|----------|---|----------|-------------|-------------------------------------------------------------------------------------------------------------------------------------------------------------------------------------------------------------------------------------------------------------------------------------------------------------------------------------------------------------------------------------------------------------------------------------------------------------------------------------------------------------------------------------------------------------------------------------------------------------------------------------------------------------------------------------------------------------------------------------------------------------------------------------------------------------------------------------------------------------------------------------------------------------------------------------------------------------------------------------------------------------------------------------------------------------------------------------------------------------------------------------------------------------------------------------------------------------------------------------------------------------------------------------------------------------------------------------------------------------------------------------------------------------------------------------------------------------------------------------------------------------------------------------------------------------------------------------------------------------------------------------------------------------------------------------------------------------------------------------------------------------------------------------------------------------------------------------------------------------------------------------------------------------------------------------------------------------------------------------------------------------------------------------------------------------------------------------------------------------------------------|
|          | мтм            | Vols | Parity<br>Change | Market Price |  |          |   | мтм      | Vols        |                                                                                                                                                                                                                                                                                                                                                                                                                                                                                                                                                                                                                                                                                                                                                                                                                                                                                                                                                                                                                                                                                                                                                                                                                                                                                                                                                                                                                                                                                                                                                                                                                                                                                                                                                                                                                                                                                                                                                                                                                                                                                                                               |
| Dec 2023 |                |      |                  |              |  | Dec 2023 | R | 9 172.00 | 19.5%       |                                                                                                                                                                                                                                                                                                                                                                                                                                                                                                                                                                                                                                                                                                                                                                                                                                                                                                                                                                                                                                                                                                                                                                                                                                                                                                                                                                                                                                                                                                                                                                                                                                                                                                                                                                                                                                                                                                                                                                                                                                                                                                                               |
| Mar 2024 |                |      |                  |              |  | Mar 2024 | R | 9 115.00 | 22%         |                                                                                                                                                                                                                                                                                                                                                                                                                                                                                                                                                                                                                                                                                                                                                                                                                                                                                                                                                                                                                                                                                                                                                                                                                                                                                                                                                                                                                                                                                                                                                                                                                                                                                                                                                                                                                                                                                                                                                                                                                                                                                                                               |
| May 2024 |                |      |                  |              |  | May 2024 | R | 8 838.00 | 19%         | Andre Andre Andre                                                                                                                                                                                                                                                                                                                                                                                                                                                                                                                                                                                                                                                                                                                                                                                                                                                                                                                                                                                                                                                                                                                                                                                                                                                                                                                                                                                                                                                                                                                                                                                                                                                                                                                                                                                                                                                                                                                                                                                                                                                                                                             |
| Jul 2024 |                |      |                  |              |  | Jul 2024 | R | 8 887.00 | 0%          | Some - Service                                                                                                                                                                                                                                                                                                                                                                                                                                                                                                                                                                                                                                                                                                                                                                                                                                                                                                                                                                                                                                                                                                                                                                                                                                                                                                                                                                                                                                                                                                                                                                                                                                                                                                                                                                                                                                                                                                                                                                                                                                                                                                                |
| Sep 2024 |                |      |                  |              |  | Sep 2024 |   |          |             |                                                                                                                                                                                                                                                                                                                                                                                                                                                                                                                                                                                                                                                                                                                                                                                                                                                                                                                                                                                                                                                                                                                                                                                                                                                                                                                                                                                                                                                                                                                                                                                                                                                                                                                                                                                                                                                                                                                                                                                                                                                                                                                               |
| Dec 2024 |                |      |                  |              |  | Dec 2024 |   |          |             | A STATE OF |
| Mar 2025 |                |      |                  |              |  | Mar 2025 |   |          |             |                                                                                                                                                                                                                                                                                                                                                                                                                                                                                                                                                                                                                                                                                                                                                                                                                                                                                                                                                                                                                                                                                                                                                                                                                                                                                                                                                                                                                                                                                                                                                                                                                                                                                                                                                                                                                                                                                                                                                                                                                                                                                                                               |

The local Soya market traded mixed yesterday. The Dec23 Soya contract ended R12.00 down while Mar24 Soya closed R3.00 higher. The parity move for the Dec23 Soya contract for yesterday was R84.00 positive.

|        | Mar 2025                                                                                |  |  |  |  |  |  |  |  |  |  |
|--------|-----------------------------------------------------------------------------------------|--|--|--|--|--|--|--|--|--|--|
|        |                                                                                         |  |  |  |  |  |  |  |  |  |  |
| 0 down | The local Suns market closed higher yesterday. The Dec23 Suns contract closed R72.00 up |  |  |  |  |  |  |  |  |  |  |
| or     | and Mar24 Suns closed R65.00 higher.                                                    |  |  |  |  |  |  |  |  |  |  |
|        |                                                                                         |  |  |  |  |  |  |  |  |  |  |
|        |                                                                                         |  |  |  |  |  |  |  |  |  |  |