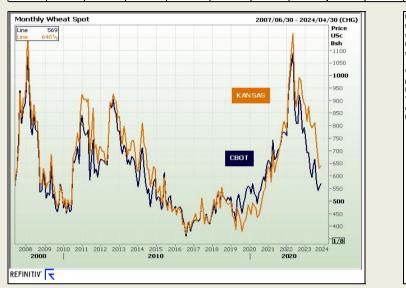

#### Chicago Board of Trade and Kansas Board of Trade

|          | CBOT Wheat        |                       |  |                                     |                      |                                          |                                  | KBOT Wheat |                   |                       |  |                                     |                      |                                          |                                  |
|----------|-------------------|-----------------------|--|-------------------------------------|----------------------|------------------------------------------|----------------------------------|------------|-------------------|-----------------------|--|-------------------------------------|----------------------|------------------------------------------|----------------------------------|
| Month    | Yesterday<br>12pm | Main Session<br>Close |  | Main Session<br>Change from<br>12pm | Current<br>Overnight | Overnight<br>Change from<br>Main Session | Overnight<br>Change from<br>12pm | Month      | Yesterday<br>12pm | Main Session<br>Close |  | Main Session<br>Change from<br>12pm | Current<br>Overnight | Overnight<br>Change from<br>Main Session | Overnight<br>Change from<br>12pm |
| DEC 2023 | 566.25            | 572.50                |  | 6.25                                | 569.00               | -3.50                                    | 2.75                             | DEC 2013   | 640.50            | 643.50                |  | 3.00                                | 640.50               | -3.00                                    | 0.00                             |
| MAR 2024 | 588.25            | 599.25                |  | 11.00                               | 595.75               | -3.50                                    | 7.50                             | MAR 2014   | 651.50            | 654.75                |  | 3.25                                | 652.75               | -2.00                                    | 1.25                             |
| MAY 2024 | 607.75            | 616.50                |  | 8.75                                | 613.25               | -3.25                                    | 5.50                             | MAY 2014   | 724.75            | 662.25                |  | -62.50                              | 662.25               | 0.00                                     | -62.50                           |
| JUL 2024 | 632.00            | 632.00                |  | 0.00                                | 629.00               | -3.00                                    | -3.00                            | JUL 2014   | 689.00            | 669.75                |  | -19.25                              | 0.00                 | -669.75                                  | -689.00                          |
| SEP 2024 | 655.50            | 645.75                |  | -9.75                               | 529.00               | -116.75                                  | -126.50                          | SEP 2014   | 698.50            | 679.50                |  | -19.00                              | 0.00                 | -679.50                                  | -698.50                          |

FarmProgress - Wheat prices captured variable gains following a round of technical buying that was partly triggered by spillover support from corn and soybeans. December Chicago SRW futures added 7.5 cents to \$5.73, December Kansas City HRW futures picked up 2.25 cents to \$6.4375, and December MGEX pring wheat futures gained 8.75 cents to \$7.1950.

Wheat prices have been on the downward slide this fall, but so have U.S. and global ending supplies, notes Naomi Blohm, senior market adviser with Stewart Peterson. "Yet, the market seems to be ignoring this fact," she points out. Instead, traders seem content with the notion that because wheat is grown all ver the world, supplies of wheat will be available anytime." What will it take to find fresh forward momentum?

The local Weat market closed higher yesterday. The Dec23 Weat contract closed R21.00 up and Mar24 Weat closed R18.00 higher. The parity move for the Dec23 Weat contract for yesterday was R18.00 negative.