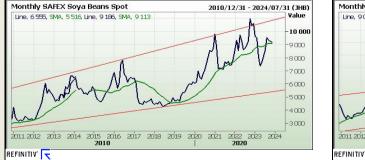

## **Oil Seed Market**

#### South African Futures Exchange

|          | Soybean Future |      |                  |              |  |          |   | Su       | Inflower Se | eds Future                                                                                                                                                                                                                                                                                                                                                                                                                                                                                                                                                                                                                                                                                                                                                                                                                                                                                                                                                                                                                                                                                                                                                                                                                                                                                                                                                                                                                                                                                                                                                                                                                                                                                                                                                                                                                                                                                                                                                                                                                                                                                                                    |
|----------|----------------|------|------------------|--------------|--|----------|---|----------|-------------|-------------------------------------------------------------------------------------------------------------------------------------------------------------------------------------------------------------------------------------------------------------------------------------------------------------------------------------------------------------------------------------------------------------------------------------------------------------------------------------------------------------------------------------------------------------------------------------------------------------------------------------------------------------------------------------------------------------------------------------------------------------------------------------------------------------------------------------------------------------------------------------------------------------------------------------------------------------------------------------------------------------------------------------------------------------------------------------------------------------------------------------------------------------------------------------------------------------------------------------------------------------------------------------------------------------------------------------------------------------------------------------------------------------------------------------------------------------------------------------------------------------------------------------------------------------------------------------------------------------------------------------------------------------------------------------------------------------------------------------------------------------------------------------------------------------------------------------------------------------------------------------------------------------------------------------------------------------------------------------------------------------------------------------------------------------------------------------------------------------------------------|
|          | мтм            | Vols | Parity<br>Change | Market Price |  |          |   | мтм      | Vols        |                                                                                                                                                                                                                                                                                                                                                                                                                                                                                                                                                                                                                                                                                                                                                                                                                                                                                                                                                                                                                                                                                                                                                                                                                                                                                                                                                                                                                                                                                                                                                                                                                                                                                                                                                                                                                                                                                                                                                                                                                                                                                                                               |
| Dec 2023 |                |      |                  |              |  | Dec 2023 | R | 9 172.00 | 19.5%       |                                                                                                                                                                                                                                                                                                                                                                                                                                                                                                                                                                                                                                                                                                                                                                                                                                                                                                                                                                                                                                                                                                                                                                                                                                                                                                                                                                                                                                                                                                                                                                                                                                                                                                                                                                                                                                                                                                                                                                                                                                                                                                                               |
| Mar 2024 |                |      |                  |              |  | Mar 2024 | R | 9 115.00 | 22%         |                                                                                                                                                                                                                                                                                                                                                                                                                                                                                                                                                                                                                                                                                                                                                                                                                                                                                                                                                                                                                                                                                                                                                                                                                                                                                                                                                                                                                                                                                                                                                                                                                                                                                                                                                                                                                                                                                                                                                                                                                                                                                                                               |
| May 2024 |                |      |                  |              |  | May 2024 | R | 8 838.00 | 19%         | Andre Andre Andre                                                                                                                                                                                                                                                                                                                                                                                                                                                                                                                                                                                                                                                                                                                                                                                                                                                                                                                                                                                                                                                                                                                                                                                                                                                                                                                                                                                                                                                                                                                                                                                                                                                                                                                                                                                                                                                                                                                                                                                                                                                                                                             |
| Jul 2024 |                |      |                  |              |  | Jul 2024 | R | 8 887.00 | 0%          | Some - Service                                                                                                                                                                                                                                                                                                                                                                                                                                                                                                                                                                                                                                                                                                                                                                                                                                                                                                                                                                                                                                                                                                                                                                                                                                                                                                                                                                                                                                                                                                                                                                                                                                                                                                                                                                                                                                                                                                                                                                                                                                                                                                                |
| Sep 2024 |                |      |                  |              |  | Sep 2024 |   |          |             |                                                                                                                                                                                                                                                                                                                                                                                                                                                                                                                                                                                                                                                                                                                                                                                                                                                                                                                                                                                                                                                                                                                                                                                                                                                                                                                                                                                                                                                                                                                                                                                                                                                                                                                                                                                                                                                                                                                                                                                                                                                                                                                               |
| Dec 2024 |                |      |                  |              |  | Dec 2024 |   |          |             | A STATE OF |
| Mar 2025 |                |      |                  |              |  | Mar 2025 |   |          |             |                                                                                                                                                                                                                                                                                                                                                                                                                                                                                                                                                                                                                                                                                                                                                                                                                                                                                                                                                                                                                                                                                                                                                                                                                                                                                                                                                                                                                                                                                                                                                                                                                                                                                                                                                                                                                                                                                                                                                                                                                                                                                                                               |

The local Soya market traded mixed yesterday. The Dec23 Soya contract ended R12.00 down while Mar24 Soya closed R3.00 higher. The parity move for the Dec23 Soya contract for yesterday was R84.00 positive.