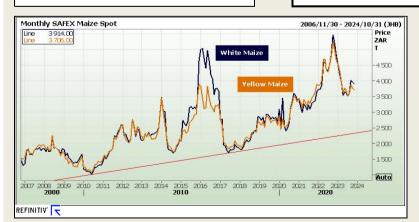

# Corn / Maize Market

Chicago Board of Trade FarmProgress - Corn prices benefitted from a round of technical buying or Main Overnight Overnight Yesterday lain Sess Session Current Change Friday that was partially spurred by spillover strength from soybeans. Traders Change Month are also eyeing dry weather in Brazil that could hamper that country's production potential if it becomes an extended issue this season. December and Change rom Mair 12pm Close Overnight from 12pn rom 12pn Session March futures each improved 8 cents to close at \$4.78 and \$4.93, respectively. DEC 2023 MAR 2024 MAY 2024 469.5 477.2 478.0 0.75 8.50 484.50 492.2 7.75 492.7 0.50 8.25 Corn basis bids were steady to mixed after trending as much as 5 cents higher 502.50 501.50 502.0 -1.00 -0.50 at an Ohio elevator and as much as 5 cents lower at an Illinois river terminal on JUL 2024 517.0 510.00 510.5 0.50 Friday. SEP 2024 507.75 512.50 4.75 512.75 0.25 5.00 The Federal Reserve kept interest rates unchanged after its most recent meeting concluded on Wednesday. What does that – along with other economic

### South African Futures Exchange

|                     | мтм        | Volatility | Parity<br>Change | Parity Price |
|---------------------|------------|------------|------------------|--------------|
| White Maize Future  |            |            |                  |              |
| Dec 2023            | R 3862.00  | 22.75%     | R 25.91          | R 3887.91    |
| Mar 2024            | R 3 897.00 | 25.5%      | R 22.99          | R 3919.99    |
| May 2024            | R 3 895.00 | 0%         | R -41.20         | R 3 853.80   |
| Jul 2024            | R 3 926.00 | 25.5%      | R -85.37         | R 3 840.63   |
| Sep 2024            |            |            |                  |              |
| Dec 2024            | R 4 114.00 | 0%         |                  | R 4 114.00   |
| Mar 2025            |            |            |                  |              |
| Yellow Maize Future |            |            |                  |              |
| Dec 2023            | R 3726.00  | 22.5%      | R 25.91          | R 3751.91    |
| Mar 2024            | R 3781.00  | 25%        | R 22.99          | R 3 803.99   |
| May 2024            | R 3 800.00 | 0%         | R -41.20         | R 3 758.80   |
| Jul 2024            | R 3813.00  | 20.25%     | R -85.37         | R 3 727.63   |
| Sep 2024            | R 3 880.00 | 0%         | R -2.09          | R 3877.91    |
| Dec 2024            | R 4 007.00 | 22.5%      |                  | R 4 007.00   |
| Mar 2025            |            |            |                  |              |

The local Maize market traded lower yesterday. The Dec23 White Maize contract ended R9.00 down and Dec23 Yellow Maize closed R18.00 lower The Mar24 White Maize closed lower by R16.00 and Mar24 Yellow Maize ended R23.00 down. The parity move for the Dec23 Maize contract for yesterday was R27.00 positive.