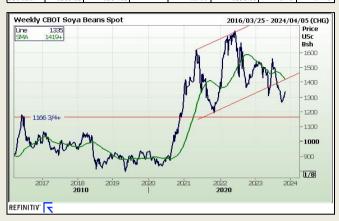

## **Oil Seed Market**

FarmProgress - Soybean prices jumped noticeably higher on Friday amid high import needs from China and dry weather in South America. A flash sale to unknown destinations this morning lent additional support. November futures rose 26 cents to \$13.30, with January futures up 25.75 cents to \$13.54.

The rest of the soy complex was mixed. December soymeal futures raced 4.25% higher, while December soyoil futures slumped 2.25% lower.

Soybean basis bids tracked 2 to 5 cents higher at three Midwestern processors while holding steady elsewhere across the central U.S. on Friday.

Private exporters announced to USDA the sale of 4.8 million bushels of soybeans for delivery to unknown destinations during the 2023/24 marketing year, which began September 1.