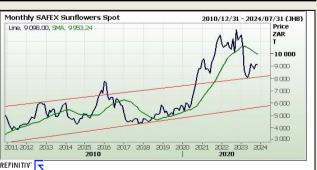

#### South African Futures Exchange

|          | Soybean Future |      |                  |              |  |          |   | Su       | Inflower Se | eds Future                                                                                                                                                                                                                                                                                                                                                                                                                                                                                                                                                                                                                                                                                                                                                                                                                                                                                                                                                                                                                                                                                                                                                                                                                                                                                                                                                                                                                                                                                                                                                                                                                                                                                                                                                                                                                                                                                                                                                                                                                                                                                                                    |
|----------|----------------|------|------------------|--------------|--|----------|---|----------|-------------|-------------------------------------------------------------------------------------------------------------------------------------------------------------------------------------------------------------------------------------------------------------------------------------------------------------------------------------------------------------------------------------------------------------------------------------------------------------------------------------------------------------------------------------------------------------------------------------------------------------------------------------------------------------------------------------------------------------------------------------------------------------------------------------------------------------------------------------------------------------------------------------------------------------------------------------------------------------------------------------------------------------------------------------------------------------------------------------------------------------------------------------------------------------------------------------------------------------------------------------------------------------------------------------------------------------------------------------------------------------------------------------------------------------------------------------------------------------------------------------------------------------------------------------------------------------------------------------------------------------------------------------------------------------------------------------------------------------------------------------------------------------------------------------------------------------------------------------------------------------------------------------------------------------------------------------------------------------------------------------------------------------------------------------------------------------------------------------------------------------------------------|
|          | мтм            | Vols | Parity<br>Change | Market Price |  |          |   | мтм      | Vols        |                                                                                                                                                                                                                                                                                                                                                                                                                                                                                                                                                                                                                                                                                                                                                                                                                                                                                                                                                                                                                                                                                                                                                                                                                                                                                                                                                                                                                                                                                                                                                                                                                                                                                                                                                                                                                                                                                                                                                                                                                                                                                                                               |
| Dec 2023 |                |      |                  |              |  | Dec 2023 | R | 9 172.00 | 19.5%       |                                                                                                                                                                                                                                                                                                                                                                                                                                                                                                                                                                                                                                                                                                                                                                                                                                                                                                                                                                                                                                                                                                                                                                                                                                                                                                                                                                                                                                                                                                                                                                                                                                                                                                                                                                                                                                                                                                                                                                                                                                                                                                                               |
| Mar 2024 |                |      |                  |              |  | Mar 2024 | R | 9 115.00 | 22%         |                                                                                                                                                                                                                                                                                                                                                                                                                                                                                                                                                                                                                                                                                                                                                                                                                                                                                                                                                                                                                                                                                                                                                                                                                                                                                                                                                                                                                                                                                                                                                                                                                                                                                                                                                                                                                                                                                                                                                                                                                                                                                                                               |
| May 2024 |                |      |                  |              |  | May 2024 | R | 8 838.00 | 19%         | Andre Andre Andre                                                                                                                                                                                                                                                                                                                                                                                                                                                                                                                                                                                                                                                                                                                                                                                                                                                                                                                                                                                                                                                                                                                                                                                                                                                                                                                                                                                                                                                                                                                                                                                                                                                                                                                                                                                                                                                                                                                                                                                                                                                                                                             |
| Jul 2024 |                |      |                  |              |  | Jul 2024 | R | 8 887.00 | 0%          | Some - Service                                                                                                                                                                                                                                                                                                                                                                                                                                                                                                                                                                                                                                                                                                                                                                                                                                                                                                                                                                                                                                                                                                                                                                                                                                                                                                                                                                                                                                                                                                                                                                                                                                                                                                                                                                                                                                                                                                                                                                                                                                                                                                                |
| Sep 2024 |                |      |                  |              |  | Sep 2024 |   |          |             |                                                                                                                                                                                                                                                                                                                                                                                                                                                                                                                                                                                                                                                                                                                                                                                                                                                                                                                                                                                                                                                                                                                                                                                                                                                                                                                                                                                                                                                                                                                                                                                                                                                                                                                                                                                                                                                                                                                                                                                                                                                                                                                               |
| Dec 2024 |                |      |                  |              |  | Dec 2024 |   |          |             | A STATE OF |
| Mar 2025 |                |      |                  |              |  | Mar 2025 |   |          |             |                                                                                                                                                                                                                                                                                                                                                                                                                                                                                                                                                                                                                                                                                                                                                                                                                                                                                                                                                                                                                                                                                                                                                                                                                                                                                                                                                                                                                                                                                                                                                                                                                                                                                                                                                                                                                                                                                                                                                                                                                                                                                                                               |

|        | Mar 2025                                                                                |  |  |  |  |  |  |  |  |  |  |
|--------|-----------------------------------------------------------------------------------------|--|--|--|--|--|--|--|--|--|--|
|        |                                                                                         |  |  |  |  |  |  |  |  |  |  |
| 0 down | The local Suns market closed higher yesterday. The Dec23 Suns contract closed R72.00 up |  |  |  |  |  |  |  |  |  |  |
| or     | and Mar24 Suns closed R65.00 higher.                                                    |  |  |  |  |  |  |  |  |  |  |
|        |                                                                                         |  |  |  |  |  |  |  |  |  |  |
|        |                                                                                         |  |  |  |  |  |  |  |  |  |  |