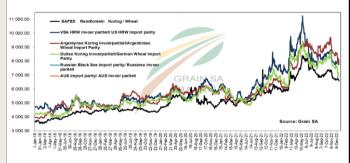

#### South African Futures Exchange

|                     | МТМ        | Volatility |   | Parity<br>Change | Pari | ity Price |           |                                                                           |
|---------------------|------------|------------|---|------------------|------|-----------|-----------|---------------------------------------------------------------------------|
| Bread Milling Wheat |            |            |   |                  |      |           |           |                                                                           |
| Dec 2023            | R 5877.00  | 13.75%     | R | -21.12           | R 5  | 855.88    | 11 000.00 |                                                                           |
| 1ar 2024            | R 6 026.00 | 13%        | R | 9.18             | R 6  | 035.18    | 11 000.00 | - SAFEX Randfontein K                                                     |
| ay 2024             | R 6075.00  | 13%        | R | -5.58            | R 6  | 069.42    | 10 000.00 |                                                                           |
| 1 2024              | R 6 126.00 | 11%        | R | -64.25           | R 6  | 061.75    | 9 000.00  | <ul> <li>Argentynse Koring Invoer</li> <li>Wheat Import Parity</li> </ul> |
| ep 2024             | R 6 182.00 | 0%         | R | -893.72          | R 5  | 288.28    |           | Duitse Koring Invoerparite<br>Parity                                      |
| Dec 2024            |            |            |   |                  |      |           | 8 000.00  |                                                                           |
| Mar 2025            |            |            |   |                  |      |           | 7 000.00  | AUS import parity/ AUS In                                                 |

The local Weat market closed higher yesterday. The Dec23 Weat contract closed R21.00 up and Mar24 Weat closed R18.00 higher. The parity move for the Dec23 Weat contract for yesterday was R18.00 negative.