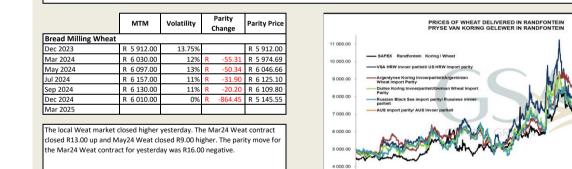

#### Chicago Board of Trade and Kansas Board of Trade

|          | CBOT Wheat        |                       |  |                                     |                      |                                          |                                  | KBOT Wheat |                   |                       |  |                                     |                      |                                          |                                  |
|----------|-------------------|-----------------------|--|-------------------------------------|----------------------|------------------------------------------|----------------------------------|------------|-------------------|-----------------------|--|-------------------------------------|----------------------|------------------------------------------|----------------------------------|
| Month    | Yesterday<br>12pm | Main Session<br>Close |  | Main Session<br>Change from<br>12pm | Current<br>Overnight | Overnight<br>Change from<br>Main Session | Overnight<br>Change from<br>12pm |            | Yesterday<br>12pm | Main Session<br>Close |  | Main Session<br>Change from<br>12pm | Current<br>Overnight | Overnight<br>Change from<br>Main Session | Overnight<br>Change from<br>12pm |
| MAR 2024 | 621.25            | 610.00                |  | -11.25                              | 613.50               | 3.50                                     | -7.75                            | MAR 2014   | 639.50            | 625.00                |  | -14.50                              | 628.50               | 3.50                                     | -11.00                           |
| MAY 2024 | 631.75            | 621.25                |  | -10.50                              | 624.75               | 3.50                                     | -7.00                            | MAY 2014   | 635.00            | 629.75                |  | -5.25                               | 633.00               | 3.25                                     | -2.00                            |
| JUL 2024 | 636.25            | 628.00                |  | -8.25                               | 632.00               | 4.00                                     | -4.25                            | JUL 2014   | 665.00            | 634.50                |  | -30.50                              | 637.25               | 2.75                                     | -27.75                           |
| SEP 2024 | 645.00            | 638.75                |  | -6.25                               | 642.50               | 3.75                                     | -2.50                            | SEP 2014   | 656.75            | 645.75                |  | -11.00                              | 648.25               | 2.50                                     | -8.50                            |
| DEC 2024 | 657.25            | 651.75                |  | -5.50                               | 529.00               | -122.75                                  | -128.25                          | DEC 2014   | 675.00            | 659.50                |  | -15.50                              | 661.00               | 1.50                                     | -14.00                           |

FarmProgress - Wheat prices eroded steadily lower throughout Wednesday's session as ample overseas supplies – particularly in the Black Sea region – triggered a round of technical selling today. March Chicago SRW futures fell 11.5. cents to \$6.1125, March Kansas City HRW futures lost 14.75 cents to \$6.2675, and March MGEX spring wheat futures dropped 9 cents to \$7.1925.

Ahead of tomorrow morning's export report from USDA, analysts expect to see wheat sales ranging between 7.3 million and 27.6 million bushels for the week ending December 14.

Russian consultancy Sovecon raised its estimates for the country's 2024 wheat production to 3.355 billion bushels due to improving weather conditions. That would be fractionally below 2023's output, if realized. Russia is the world's No. 1 wheat exporter.