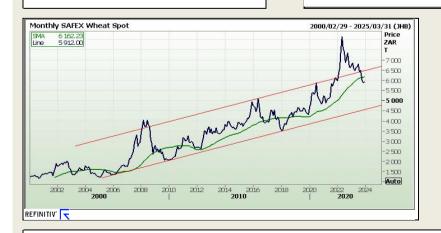

hout Wednesday's session as ample overseas supplies – particularly in the Black Sea region – triggered a round of technical selling today. March Chicago SRW futures fell 11.5. cents to \$6.1125, March Kansas City HRW futures lost 14.75 cents to \$6.2675, and March MGEX spring wheat futures dropped 9 cents to \$7.1925.

Ahead of tomorrow morning's export report from USDA, analysts expect to see wheat sales ranging between 7.3 million and 27.6 million bushels for the week ending December 14.

Russian consultancy Sovecon raised its estimates for the country's 2024 wheat production to 3.355 billion bushels due to improving weather conditions. That would be fractionally below 2023's output, if realized. Russia is the world's No. 1 wheat exporter.

#### South African Futures Exchange

3 000.







-May-2 9-Jul-2 -Aug-2