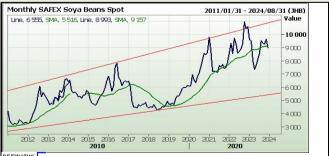

#### South African Futures Exchange

|          | Soybean Future |      |                  |              |  |          |   | Sunflower Seeds Future |       |                                                                                                                                                                                                                                                                                                                                                                                                                                                                                                                                                                                                                                                                                                                                                                                                                                                                                                                                                                                                                                                                                                                                                                                                                                                                                                                                                                                                                                                                                                                                                                                                                                                                                                                                                                                                                                                                                                                                                                                                                                                                                                                               |  |  |  |
|----------|----------------|------|------------------|--------------|--|----------|---|------------------------|-------|-------------------------------------------------------------------------------------------------------------------------------------------------------------------------------------------------------------------------------------------------------------------------------------------------------------------------------------------------------------------------------------------------------------------------------------------------------------------------------------------------------------------------------------------------------------------------------------------------------------------------------------------------------------------------------------------------------------------------------------------------------------------------------------------------------------------------------------------------------------------------------------------------------------------------------------------------------------------------------------------------------------------------------------------------------------------------------------------------------------------------------------------------------------------------------------------------------------------------------------------------------------------------------------------------------------------------------------------------------------------------------------------------------------------------------------------------------------------------------------------------------------------------------------------------------------------------------------------------------------------------------------------------------------------------------------------------------------------------------------------------------------------------------------------------------------------------------------------------------------------------------------------------------------------------------------------------------------------------------------------------------------------------------------------------------------------------------------------------------------------------------|--|--|--|
|          | МТМ            | Vols | Parity<br>Change | Market Price |  |          |   | МТМ                    | Vols  |                                                                                                                                                                                                                                                                                                                                                                                                                                                                                                                                                                                                                                                                                                                                                                                                                                                                                                                                                                                                                                                                                                                                                                                                                                                                                                                                                                                                                                                                                                                                                                                                                                                                                                                                                                                                                                                                                                                                                                                                                                                                                                                               |  |  |  |
| Dec 2023 |                |      |                  |              |  | Dec 2023 | R | 9 111.00               | 19.5% |                                                                                                                                                                                                                                                                                                                                                                                                                                                                                                                                                                                                                                                                                                                                                                                                                                                                                                                                                                                                                                                                                                                                                                                                                                                                                                                                                                                                                                                                                                                                                                                                                                                                                                                                                                                                                                                                                                                                                                                                                                                                                                                               |  |  |  |
| Mar 2024 |                |      |                  |              |  | Mar 2024 | R | 9 400.00               | 22%   |                                                                                                                                                                                                                                                                                                                                                                                                                                                                                                                                                                                                                                                                                                                                                                                                                                                                                                                                                                                                                                                                                                                                                                                                                                                                                                                                                                                                                                                                                                                                                                                                                                                                                                                                                                                                                                                                                                                                                                                                                                                                                                                               |  |  |  |
| May 2024 |                |      |                  |              |  | May 2024 | R | 9 100.00               | 19%   | Andre Andre Andre                                                                                                                                                                                                                                                                                                                                                                                                                                                                                                                                                                                                                                                                                                                                                                                                                                                                                                                                                                                                                                                                                                                                                                                                                                                                                                                                                                                                                                                                                                                                                                                                                                                                                                                                                                                                                                                                                                                                                                                                                                                                                                             |  |  |  |
| Jul 2024 |                |      |                  |              |  | Jul 2024 | R | 9 155.00               | 0%    | Som in 2000                                                                                                                                                                                                                                                                                                                                                                                                                                                                                                                                                                                                                                                                                                                                                                                                                                                                                                                                                                                                                                                                                                                                                                                                                                                                                                                                                                                                                                                                                                                                                                                                                                                                                                                                                                                                                                                                                                                                                                                                                                                                                                                   |  |  |  |
| Sep 2024 |                |      |                  |              |  | Sep 2024 |   |                        |       | A CONTRACT OF A |  |  |  |
| Dec 2024 |                |      |                  |              |  | Dec 2024 |   |                        |       |                                                                                                                                                                                                                                                                                                                                                                                                                                                                                                                                                                                                                                                                                                                                                                                                                                                                                                                                                                                                                                                                                                                                                                                                                                                                                                                                                                                                                                                                                                                                                                                                                                                                                                                                                                                                                                                                                                                                                                                                                                                                                                                               |  |  |  |
| Mar 2025 |                |      |                  |              |  | Mar 2025 |   |                        |       |                                                                                                                                                                                                                                                                                                                                                                                                                                                                                                                                                                                                                                                                                                                                                                                                                                                                                                                                                                                                                                                                                                                                                                                                                                                                                                                                                                                                                                                                                                                                                                                                                                                                                                                                                                                                                                                                                                                                                                                                                                                                                                                               |  |  |  |

The local Soya market traded lower yesterday. The Mar24 Soya contract ended R100.00 down and May24 Soya closed R113.00 lower. The parity move for the Mar24 Soya contract for yesterday was R49.00 positive. The Mar24 Soya contract source of the Mar24 Soya contract for the Mar24 Soya