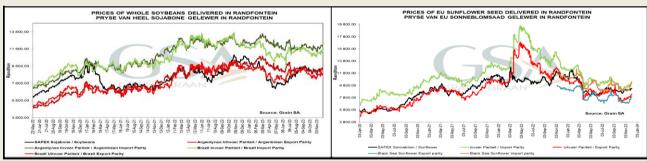

#### South African Futures Exchange

|          | Soybean Future |      |                  |              |  |          |   | Sunflower Seeds Future |       |                                                                                                                                                                                                                                                                                                                                                                                                                                                                                                                                                                                                                                                                                                                                                                                                                                                                                                                                                                                                                                                                                                                                                                                                                                                                                                                                                                                                                                                                                                                                                                                                                                                                                                                                                                                                                                                                                                                                                                                                                                                                                                                               |  |  |  |
|----------|----------------|------|------------------|--------------|--|----------|---|------------------------|-------|-------------------------------------------------------------------------------------------------------------------------------------------------------------------------------------------------------------------------------------------------------------------------------------------------------------------------------------------------------------------------------------------------------------------------------------------------------------------------------------------------------------------------------------------------------------------------------------------------------------------------------------------------------------------------------------------------------------------------------------------------------------------------------------------------------------------------------------------------------------------------------------------------------------------------------------------------------------------------------------------------------------------------------------------------------------------------------------------------------------------------------------------------------------------------------------------------------------------------------------------------------------------------------------------------------------------------------------------------------------------------------------------------------------------------------------------------------------------------------------------------------------------------------------------------------------------------------------------------------------------------------------------------------------------------------------------------------------------------------------------------------------------------------------------------------------------------------------------------------------------------------------------------------------------------------------------------------------------------------------------------------------------------------------------------------------------------------------------------------------------------------|--|--|--|
|          | МТМ            | Vols | Parity<br>Change | Market Price |  |          |   | МТМ                    | Vols  |                                                                                                                                                                                                                                                                                                                                                                                                                                                                                                                                                                                                                                                                                                                                                                                                                                                                                                                                                                                                                                                                                                                                                                                                                                                                                                                                                                                                                                                                                                                                                                                                                                                                                                                                                                                                                                                                                                                                                                                                                                                                                                                               |  |  |  |
| Dec 2023 |                |      |                  |              |  | Dec 2023 | R | 9 111.00               | 19.5% |                                                                                                                                                                                                                                                                                                                                                                                                                                                                                                                                                                                                                                                                                                                                                                                                                                                                                                                                                                                                                                                                                                                                                                                                                                                                                                                                                                                                                                                                                                                                                                                                                                                                                                                                                                                                                                                                                                                                                                                                                                                                                                                               |  |  |  |
| Mar 2024 |                |      |                  |              |  | Mar 2024 | R | 9 400.00               | 22%   |                                                                                                                                                                                                                                                                                                                                                                                                                                                                                                                                                                                                                                                                                                                                                                                                                                                                                                                                                                                                                                                                                                                                                                                                                                                                                                                                                                                                                                                                                                                                                                                                                                                                                                                                                                                                                                                                                                                                                                                                                                                                                                                               |  |  |  |
| May 2024 |                |      |                  |              |  | May 2024 | R | 9 100.00               | 19%   | Andre Andre Andre                                                                                                                                                                                                                                                                                                                                                                                                                                                                                                                                                                                                                                                                                                                                                                                                                                                                                                                                                                                                                                                                                                                                                                                                                                                                                                                                                                                                                                                                                                                                                                                                                                                                                                                                                                                                                                                                                                                                                                                                                                                                                                             |  |  |  |
| Jul 2024 |                |      |                  |              |  | Jul 2024 | R | 9 155.00               | 0%    | Som in 2000                                                                                                                                                                                                                                                                                                                                                                                                                                                                                                                                                                                                                                                                                                                                                                                                                                                                                                                                                                                                                                                                                                                                                                                                                                                                                                                                                                                                                                                                                                                                                                                                                                                                                                                                                                                                                                                                                                                                                                                                                                                                                                                   |  |  |  |
| Sep 2024 |                |      |                  |              |  | Sep 2024 |   |                        |       | A CONTRACT OF A |  |  |  |
| Dec 2024 |                |      |                  |              |  | Dec 2024 |   |                        |       |                                                                                                                                                                                                                                                                                                                                                                                                                                                                                                                                                                                                                                                                                                                                                                                                                                                                                                                                                                                                                                                                                                                                                                                                                                                                                                                                                                                                                                                                                                                                                                                                                                                                                                                                                                                                                                                                                                                                                                                                                                                                                                                               |  |  |  |
| Mar 2025 |                |      |                  |              |  | Mar 2025 |   |                        |       |                                                                                                                                                                                                                                                                                                                                                                                                                                                                                                                                                                                                                                                                                                                                                                                                                                                                                                                                                                                                                                                                                                                                                                                                                                                                                                                                                                                                                                                                                                                                                                                                                                                                                                                                                                                                                                                                                                                                                                                                                                                                                                                               |  |  |  |

The local Soya market traded lower yesterday. The Mar24 Soya contract ended R100.00 down and May24 Soya closed R113.00 lower. The parity move for the Mar24 Soya contract for yesterday was R49.00 positive. The Mar24 Soya contract source of the Mar24 Soya contract for the Mar24 Soya