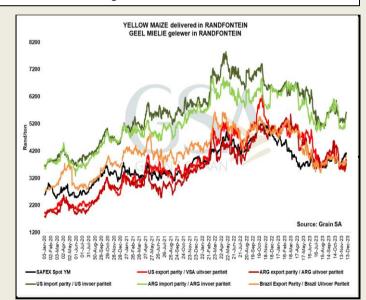

#### South African Futures Exchange

|                     | МТМ        | Volatility | Parity<br>Change | Parity Price |  |
|---------------------|------------|------------|------------------|--------------|--|
| White Maize Future  |            |            |                  |              |  |
| Dec 2023            | R 4 250.00 | 29%        |                  | R 4 250.00   |  |
| Mar 2024            | R 4 251.00 | 28%        | R -20.66         | R 4 230.34   |  |
| May 2024            | R 4 182.00 | 28%        | R -17.14         | R 4 164.86   |  |
| Jul 2024            | R 4 142.00 | 25.5%      | R -13.59         | R 4 128.41   |  |
| Sep 2024            |            |            |                  |              |  |
| Dec 2024            | R 4 307.00 | 20.5%      | R -10.04         | R 4 296.96   |  |
| Mar 2025            |            |            |                  |              |  |
| Yellow Maize Future |            |            |                  |              |  |
| Dec 2023            | R 4 057.00 | 24%        |                  | R 4 057.00   |  |
| Mar 2024            | R 4068.00  | 26.75%     | R -20.66         | R 4047.34    |  |
| May 2024            | R 4 009.00 | 20.75%     | R -17.14         | R 3 991.86   |  |
| Jul 2024            | R 3 984.00 | 23%        | R -13.59         | R 3970.41    |  |
| Sep 2024            | R 4072.00  | 19.5%      | R -11.81         | R 4 060.19   |  |
| Dec 2024            | R 4 159.00 | 22.5%      | R -10.04         | R 4 148.96   |  |
| Mar 2025            |            |            |                  |              |  |

The local Maize market traded mixed yesterday. The Mar24 White Maize contract ended R34.00 down while Mar24 Yellow Maize closed R9.00 higher. The May24 White Maize closed lower by R143.00 and May24 Yellow Maize ended R19.00 down. The parity move for the Mar24 Maize contract for yesterday was R17.00 positive.