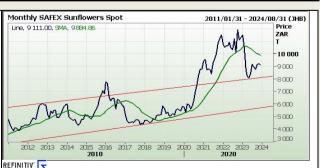

#### South African Futures Exchange

|          | Soybean Future |      |                  |              |  |          |   | Sunflower Seeds Future |       |                                                                                                                                                                                                                                                                                                                                                                                                                                                                                                                                                                                                                                                                                                                                                                                                                                                                                                                                                                                                                                                                                                                                                                                                                                                                                                                                                                                                                                                                                                                                                                                                                                                                                                                                                                                                                                                                                                                                                                                                                                                                                                                               |  |  |  |
|----------|----------------|------|------------------|--------------|--|----------|---|------------------------|-------|-------------------------------------------------------------------------------------------------------------------------------------------------------------------------------------------------------------------------------------------------------------------------------------------------------------------------------------------------------------------------------------------------------------------------------------------------------------------------------------------------------------------------------------------------------------------------------------------------------------------------------------------------------------------------------------------------------------------------------------------------------------------------------------------------------------------------------------------------------------------------------------------------------------------------------------------------------------------------------------------------------------------------------------------------------------------------------------------------------------------------------------------------------------------------------------------------------------------------------------------------------------------------------------------------------------------------------------------------------------------------------------------------------------------------------------------------------------------------------------------------------------------------------------------------------------------------------------------------------------------------------------------------------------------------------------------------------------------------------------------------------------------------------------------------------------------------------------------------------------------------------------------------------------------------------------------------------------------------------------------------------------------------------------------------------------------------------------------------------------------------------|--|--|--|
|          | МТМ            | Vols | Parity<br>Change | Market Price |  |          |   | МТМ                    | Vols  |                                                                                                                                                                                                                                                                                                                                                                                                                                                                                                                                                                                                                                                                                                                                                                                                                                                                                                                                                                                                                                                                                                                                                                                                                                                                                                                                                                                                                                                                                                                                                                                                                                                                                                                                                                                                                                                                                                                                                                                                                                                                                                                               |  |  |  |
| Dec 2023 |                |      |                  |              |  | Dec 2023 | R | 9 111.00               | 19.5% |                                                                                                                                                                                                                                                                                                                                                                                                                                                                                                                                                                                                                                                                                                                                                                                                                                                                                                                                                                                                                                                                                                                                                                                                                                                                                                                                                                                                                                                                                                                                                                                                                                                                                                                                                                                                                                                                                                                                                                                                                                                                                                                               |  |  |  |
| Mar 2024 |                |      |                  |              |  | Mar 2024 | R | 9 400.00               | 22%   |                                                                                                                                                                                                                                                                                                                                                                                                                                                                                                                                                                                                                                                                                                                                                                                                                                                                                                                                                                                                                                                                                                                                                                                                                                                                                                                                                                                                                                                                                                                                                                                                                                                                                                                                                                                                                                                                                                                                                                                                                                                                                                                               |  |  |  |
| May 2024 |                |      |                  |              |  | May 2024 | R | 9 100.00               | 19%   | Andre Andre Andre                                                                                                                                                                                                                                                                                                                                                                                                                                                                                                                                                                                                                                                                                                                                                                                                                                                                                                                                                                                                                                                                                                                                                                                                                                                                                                                                                                                                                                                                                                                                                                                                                                                                                                                                                                                                                                                                                                                                                                                                                                                                                                             |  |  |  |
| Jul 2024 |                |      |                  |              |  | Jul 2024 | R | 9 155.00               | 0%    | Som in 2000                                                                                                                                                                                                                                                                                                                                                                                                                                                                                                                                                                                                                                                                                                                                                                                                                                                                                                                                                                                                                                                                                                                                                                                                                                                                                                                                                                                                                                                                                                                                                                                                                                                                                                                                                                                                                                                                                                                                                                                                                                                                                                                   |  |  |  |
| Sep 2024 |                |      |                  |              |  | Sep 2024 |   |                        |       | A CONTRACT OF A |  |  |  |
| Dec 2024 |                |      |                  |              |  | Dec 2024 |   |                        |       |                                                                                                                                                                                                                                                                                                                                                                                                                                                                                                                                                                                                                                                                                                                                                                                                                                                                                                                                                                                                                                                                                                                                                                                                                                                                                                                                                                                                                                                                                                                                                                                                                                                                                                                                                                                                                                                                                                                                                                                                                                                                                                                               |  |  |  |
| Mar 2025 |                |      |                  |              |  | Mar 2025 |   |                        |       |                                                                                                                                                                                                                                                                                                                                                                                                                                                                                                                                                                                                                                                                                                                                                                                                                                                                                                                                                                                                                                                                                                                                                                                                                                                                                                                                                                                                                                                                                                                                                                                                                                                                                                                                                                                                                                                                                                                                                                                                                                                                                                                               |  |  |  |