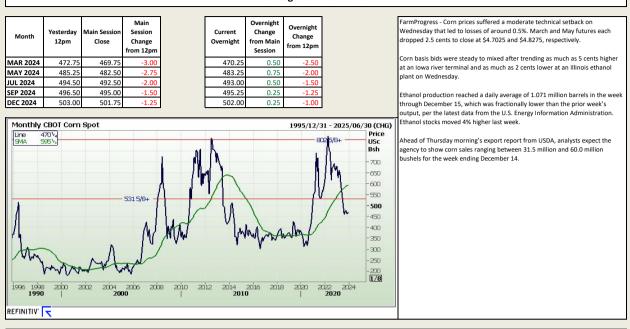

#### Chicago Board of Trade

|          |                   |                       | CBOT So | ybean Seed                          |                      |                                          |                                  |
|----------|-------------------|-----------------------|---------|-------------------------------------|----------------------|------------------------------------------|----------------------------------|
| Month    | Yesterday<br>12pm | Main Session<br>Close |         | Main Session<br>Change from<br>12pm | Current<br>Overnight | Overnight<br>Change from<br>Main Session | Overnight<br>Change from<br>12pm |
| JAN 2024 | 1315.50           | 1308.25               |         | -7.25                               | 902.00               | -406.25                                  | -413.50                          |
| MAR 2024 | 1322.75           | 1315.75               |         | -7.00                               | 1311.50              | -4.25                                    | -11.25                           |
| MAY 2024 | 1332.25           | 1326.75               |         | -5.50                               | 1323.00              | -3.75                                    | -9.25                            |
| JUL 2024 | 1338.75           | 1332.75               |         | -6.00                               | 1328.25              | -4.50                                    | -10.50                           |
| AUG 2024 | 1320.00           | 1313.50               |         | -6.50                               | 1310.25              | -3.25                                    | -9.75                            |

FarmProgress - Soybean prices followed other grain prices lower on Wednesday, but losses were fairly minimized with traders expecting to see a large volume of export sales from USDA tomorrow morning. January futures dropped 3 cents to \$13.0950, with March futures down 6 cents to \$13.1650.

Prior to Thursday morning's export report from USDA, analysts think the agency will show soybean sales ranging between 55.1 million and 99.2 million bushels for the week ending December 14. Analysts also expect to see soymeal sales ranging between 175,000 and 450,000 metric tons, plus up to 20,000 MT of soyoil sales.