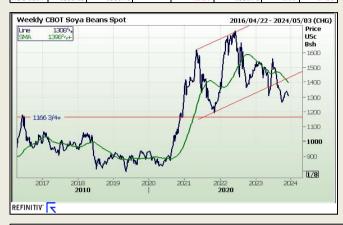

## **Oil Seed Market**

FarmProgress - Soybean prices were back in the red following a disappointing round of export inspection data and more yield-replenishing rains possible in Brazil. January futures stumbled 17.75 cents to \$13.0725, with March futures down 18.25 cents to \$13.2725.

The rest of the soy complex also eroded into the red on Monday. January soymeal prices spilled 0.9% lower, while January soyoil prices were down around 0.4%.

Soybean basis bids tracked 8 cents higher at an Illinois river terminal and 5 cents higher at an Indiana processor while holding steady elsewhere across the central U.S. on Monday.