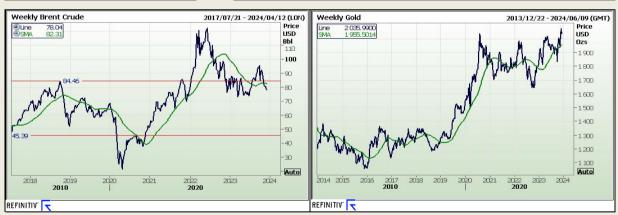

Brent crude futures were down 0.6%, or 49c, to \$78.39 a barrel by 4.06am GMT (6.06am), while US West Texas Intermediate crude futures were at \$73.65 a barrel, down 0.6%, or 42c.

#### Commodities

BDLive - London/Sydney

|           | Last    | Value<br>Change | % Change |
|-----------|---------|-----------------|----------|
| Platinum  | 913.59  | -3.09           | -0.34%   |
| Gold      | 2036.59 | 6.85            | 0.34%    |
| Silver    | 24.57   | 0.08            | 0.33%    |
| Copper    | 3.83    | -0.01           | -0.13%   |
| Gasoil    | 788.25  | -4.75           | -0.60%   |
| Brent Oil | 78.03   | 0.00            | 0.00%    |