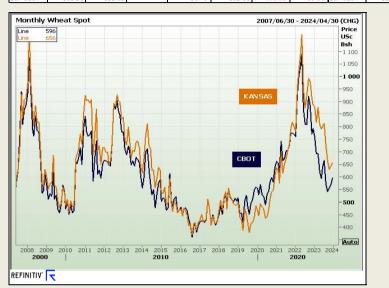

### Chicago Board of Trade and Kansas Board of Trade

|          | CBOT Wheat        |                       |  |                                     |                      |                                          |                                  |          | KBOT Wheat        |                       |  |                                     |                      |                                          |                                  |
|----------|-------------------|-----------------------|--|-------------------------------------|----------------------|------------------------------------------|----------------------------------|----------|-------------------|-----------------------|--|-------------------------------------|----------------------|------------------------------------------|----------------------------------|
| Month    | Yesterday<br>12pm | Main Session<br>Close |  | Main Session<br>Change from<br>12pm | Current<br>Overnight | Overnight<br>Change from<br>Main Session | Overnight<br>Change from<br>12pm | Month    | Yesterday<br>12pm | Main Session<br>Close |  | Main Session<br>Change from<br>12pm | Current<br>Overnight | Overnight<br>Change from<br>Main Session | Overnight<br>Change from<br>12pm |
| DEC 2023 | 549.50            | 595.75                |  | 46.25                               | 0.00                 | -595.75                                  | -549.50                          | DEC 2013 | 592.50            | 656.25                |  | 63.75                               | 0.00                 | -656.25                                  | -592.50                          |
| MAR 2024 | 605.25            | 620.50                |  | 15.25                               | 617.00               | -3.50                                    | 11.75                            | MAR 2014 | 599.00            | 657.75                |  | 58.75                               | 655.00               | -2.75                                    | 56.00                            |
| MAY 2024 | 592.00            | 634.00                |  | 42.00                               | 631.25               | -2.75                                    | 39.25                            | MAY 2014 | 606.00            | 661.75                |  | 55.75                               | 658.75               | -3.00                                    | 52.75                            |
| JUL 2024 | 604.25            | 643.50                |  | 39.25                               | 640.50               | -3.00                                    | 36.25                            | JUL 2014 | 643.50            | 665.50                |  | 22.00                               | 662.50               | -3.00                                    | 19.00                            |
| SEP 2024 | 618.50            | 655.25                |  | 36.75                               | 529.00               | -126.25                                  | -89.50                           | SEP 2014 | 651.00            | 676.50                |  | 25.50                               | 673.00               | -3.50                                    | 22.00                            |

#### FarmProgress - Wheat prices jumped higher on demand optimism – even though the latest set of export inspection data was lackluster, a flash sale of more than 16 million bushels to China was also announced this morning, which triggered a round of technical buying. March Chicago SRW futures climbed 15.5 cents to \$6.1825, March Kansas City HRW futures rose 9 cents to \$6.5575, and March MGEX spring wheat futures added 3.75 cents to \$7.34.

The local Weat market closed higher yesterday. The Dec23 Weat contract closed R21.00 up and Mar24 Weat closed R11.00 higher. The parity move for the Dec23 Weat contract for yesterday was R162.00 positive.