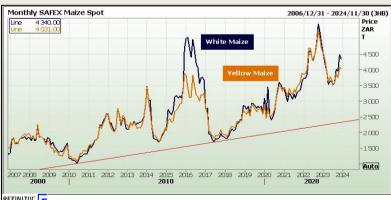

## South African Futures Exchange

|                     | МТМ        | Volatility | Parity<br>Change | Parity Price |
|---------------------|------------|------------|------------------|--------------|
| White Maize Future  |            |            |                  |              |
| Dec 2023            | R 4 340.00 | 29%        | R 2.00           | R 4 342.00   |
| Mar 2024            | R 4 422.00 | 33.5%      | R 36.34          | R 4 458.34   |
| May 2024            | R 4 300.00 | 28%        | R 79.26          | R 4 379.26   |
| Jul 2024            | R 4 240.00 | 26.5%      | R 30.05          | R 4 270.05   |
| Sep 2024            |            |            |                  |              |
| Dec 2024            | R 4 463.00 | 20.5%      |                  | R 4463.00    |
| Mar 2025            |            |            |                  |              |
| Yellow Maize Future |            |            |                  |              |
| Dec 2023            | R 4031.00  | 24%        | R 2.00           | R 4 033.00   |
| Mar 2024            | R 4 080.00 | 27.75%     | R 36.34          | R 4 116.34   |
| May 2024            | R 4 035.00 | 20.75%     | R 79.26          | R 4 114.26   |
| Jul 2024            | R 4 031.00 | 20.25%     | R 30.05          | R 4 061.05   |
| Sep 2024            | R 4 124.00 | 19.5%      | R 6.22           | R 4 130.22   |
| Dec 2024            | R 4 219.00 | 22.5%      |                  | R 4 219.00   |
| Mar 2025            |            |            |                  |              |

The local Maize market traded lower yesterday. The Dec23 White Maize contract ended R231.00 down and Dec23 Yellow Maize closed R77.00 lower. The Mar24 White Maize closed lower by R150.00 and Mar24 Yellow Maize ended R80.00 down. The parity move for the Dec23 Maize contract for yesterday was R47.00 positive.