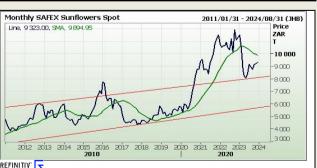

#### South African Futures Exchange

| Soybean Future |     |      |                  |              |  |          | Su | Inflower Se | eds Future |                                                                                                                                                                                                                                                                                                                                                                                                                                                                                                                                                                                                                                                                                                                                                                                                                                                                                                                                                                                                                                                                                                                                                                                                                                                                                                                                                                                                                                                                                                                                                                                                                                                                                                                                                                                                                                                                                                                                                                                                                                                                                                                               |
|----------------|-----|------|------------------|--------------|--|----------|----|-------------|------------|-------------------------------------------------------------------------------------------------------------------------------------------------------------------------------------------------------------------------------------------------------------------------------------------------------------------------------------------------------------------------------------------------------------------------------------------------------------------------------------------------------------------------------------------------------------------------------------------------------------------------------------------------------------------------------------------------------------------------------------------------------------------------------------------------------------------------------------------------------------------------------------------------------------------------------------------------------------------------------------------------------------------------------------------------------------------------------------------------------------------------------------------------------------------------------------------------------------------------------------------------------------------------------------------------------------------------------------------------------------------------------------------------------------------------------------------------------------------------------------------------------------------------------------------------------------------------------------------------------------------------------------------------------------------------------------------------------------------------------------------------------------------------------------------------------------------------------------------------------------------------------------------------------------------------------------------------------------------------------------------------------------------------------------------------------------------------------------------------------------------------------|
|                | МТМ | Vols | Parity<br>Change | Market Price |  |          |    | мтм         | Vols       |                                                                                                                                                                                                                                                                                                                                                                                                                                                                                                                                                                                                                                                                                                                                                                                                                                                                                                                                                                                                                                                                                                                                                                                                                                                                                                                                                                                                                                                                                                                                                                                                                                                                                                                                                                                                                                                                                                                                                                                                                                                                                                                               |
| Dec 2023       |     |      |                  |              |  | Dec 2023 | R  | 9 323.00    | 19.5%      |                                                                                                                                                                                                                                                                                                                                                                                                                                                                                                                                                                                                                                                                                                                                                                                                                                                                                                                                                                                                                                                                                                                                                                                                                                                                                                                                                                                                                                                                                                                                                                                                                                                                                                                                                                                                                                                                                                                                                                                                                                                                                                                               |
| Mar 2024       |     |      |                  |              |  | Mar 2024 | R  | 9 365.00    | 22%        |                                                                                                                                                                                                                                                                                                                                                                                                                                                                                                                                                                                                                                                                                                                                                                                                                                                                                                                                                                                                                                                                                                                                                                                                                                                                                                                                                                                                                                                                                                                                                                                                                                                                                                                                                                                                                                                                                                                                                                                                                                                                                                                               |
| May 2024       |     |      |                  |              |  | May 2024 | R  | 8 980.00    | 19%        | Andre Andre Andre                                                                                                                                                                                                                                                                                                                                                                                                                                                                                                                                                                                                                                                                                                                                                                                                                                                                                                                                                                                                                                                                                                                                                                                                                                                                                                                                                                                                                                                                                                                                                                                                                                                                                                                                                                                                                                                                                                                                                                                                                                                                                                             |
| Jul 2024       |     |      |                  |              |  | Jul 2024 | R  | 9 100.00    | 0%         | Same - 200                                                                                                                                                                                                                                                                                                                                                                                                                                                                                                                                                                                                                                                                                                                                                                                                                                                                                                                                                                                                                                                                                                                                                                                                                                                                                                                                                                                                                                                                                                                                                                                                                                                                                                                                                                                                                                                                                                                                                                                                                                                                                                                    |
| Sep 2024       |     |      |                  |              |  | Sep 2024 |    |             |            | A A A A A A A A A A A A A A A A A A A                                                                                                                                                                                                                                                                                                                                                                                                                                                                                                                                                                                                                                                                                                                                                                                                                                                                                                                                                                                                                                                                                                                                                                                                                                                                                                                                                                                                                                                                                                                                                                                                                                                                                                                                                                                                                                                                                                                                                                                                                                                                                         |
| Dec 2024       |     |      |                  |              |  | Dec 2024 |    |             |            | A STATE OF |
| Mar 2025       |     |      |                  |              |  | Mar 2025 |    |             |            |                                                                                                                                                                                                                                                                                                                                                                                                                                                                                                                                                                                                                                                                                                                                                                                                                                                                                                                                                                                                                                                                                                                                                                                                                                                                                                                                                                                                                                                                                                                                                                                                                                                                                                                                                                                                                                                                                                                                                                                                                                                                                                                               |

|           | Mar 2025                                                                                |  |  | -/ |  |  | 1 |  | - |  |  |
|-----------|-----------------------------------------------------------------------------------------|--|--|----|--|--|---|--|---|--|--|
|           |                                                                                         |  |  | Ī  |  |  |   |  |   |  |  |
| 3.00 down | The local Suns market closed mixed yesterday. The Dec23 Suns contract closed R8.00 down |  |  |    |  |  |   |  |   |  |  |
| t for     | while Mar24 Suns closed R36.00 higher.                                                  |  |  |    |  |  |   |  |   |  |  |
|           |                                                                                         |  |  |    |  |  |   |  |   |  |  |
|           |                                                                                         |  |  |    |  |  |   |  |   |  |  |