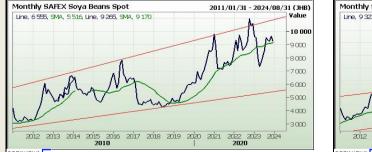

## **Oil Seed Market**

#### South African Futures Exchange

| Soybean Future |     |      |                  |              |  |          | Su | Inflower Se | eds Future |                                                                                                                                                                                                                                                                                                                                                                                                                                                                                                                                                                                                                                                                                                                                                                                                                                                                                                                                                                                                                                                                                                                                                                                                                                                                                                                                                                                                                                                                                                                                                                                                                                                                                                                                                                                                                                                                                                                                                                                                                                                                                                                               |
|----------------|-----|------|------------------|--------------|--|----------|----|-------------|------------|-------------------------------------------------------------------------------------------------------------------------------------------------------------------------------------------------------------------------------------------------------------------------------------------------------------------------------------------------------------------------------------------------------------------------------------------------------------------------------------------------------------------------------------------------------------------------------------------------------------------------------------------------------------------------------------------------------------------------------------------------------------------------------------------------------------------------------------------------------------------------------------------------------------------------------------------------------------------------------------------------------------------------------------------------------------------------------------------------------------------------------------------------------------------------------------------------------------------------------------------------------------------------------------------------------------------------------------------------------------------------------------------------------------------------------------------------------------------------------------------------------------------------------------------------------------------------------------------------------------------------------------------------------------------------------------------------------------------------------------------------------------------------------------------------------------------------------------------------------------------------------------------------------------------------------------------------------------------------------------------------------------------------------------------------------------------------------------------------------------------------------|
|                | МТМ | Vols | Parity<br>Change | Market Price |  |          |    | мтм         | Vols       |                                                                                                                                                                                                                                                                                                                                                                                                                                                                                                                                                                                                                                                                                                                                                                                                                                                                                                                                                                                                                                                                                                                                                                                                                                                                                                                                                                                                                                                                                                                                                                                                                                                                                                                                                                                                                                                                                                                                                                                                                                                                                                                               |
| Dec 2023       |     |      |                  |              |  | Dec 2023 | R  | 9 323.00    | 19.5%      |                                                                                                                                                                                                                                                                                                                                                                                                                                                                                                                                                                                                                                                                                                                                                                                                                                                                                                                                                                                                                                                                                                                                                                                                                                                                                                                                                                                                                                                                                                                                                                                                                                                                                                                                                                                                                                                                                                                                                                                                                                                                                                                               |
| Mar 2024       |     |      |                  |              |  | Mar 2024 | R  | 9 365.00    | 22%        |                                                                                                                                                                                                                                                                                                                                                                                                                                                                                                                                                                                                                                                                                                                                                                                                                                                                                                                                                                                                                                                                                                                                                                                                                                                                                                                                                                                                                                                                                                                                                                                                                                                                                                                                                                                                                                                                                                                                                                                                                                                                                                                               |
| May 2024       |     |      |                  |              |  | May 2024 | R  | 8 980.00    | 19%        | Andre Andre Andre                                                                                                                                                                                                                                                                                                                                                                                                                                                                                                                                                                                                                                                                                                                                                                                                                                                                                                                                                                                                                                                                                                                                                                                                                                                                                                                                                                                                                                                                                                                                                                                                                                                                                                                                                                                                                                                                                                                                                                                                                                                                                                             |
| Jul 2024       |     |      |                  |              |  | Jul 2024 | R  | 9 100.00    | 0%         | Same - 200                                                                                                                                                                                                                                                                                                                                                                                                                                                                                                                                                                                                                                                                                                                                                                                                                                                                                                                                                                                                                                                                                                                                                                                                                                                                                                                                                                                                                                                                                                                                                                                                                                                                                                                                                                                                                                                                                                                                                                                                                                                                                                                    |
| Sep 2024       |     |      |                  |              |  | Sep 2024 |    |             |            | A A A A A A A A A A A A A A A A A A A                                                                                                                                                                                                                                                                                                                                                                                                                                                                                                                                                                                                                                                                                                                                                                                                                                                                                                                                                                                                                                                                                                                                                                                                                                                                                                                                                                                                                                                                                                                                                                                                                                                                                                                                                                                                                                                                                                                                                                                                                                                                                         |
| Dec 2024       |     |      |                  |              |  | Dec 2024 |    |             |            | A STATE OF |
| Mar 2025       |     |      |                  |              |  | Mar 2025 |    |             |            |                                                                                                                                                                                                                                                                                                                                                                                                                                                                                                                                                                                                                                                                                                                                                                                                                                                                                                                                                                                                                                                                                                                                                                                                                                                                                                                                                                                                                                                                                                                                                                                                                                                                                                                                                                                                                                                                                                                                                                                                                                                                                                                               |

The local Soya market traded lower yesterday. The Dec23 Soya contract ended R243.00 down and Mar24 Soya closed R235.00 lower. The parity move for the Dec23 Soya contract for yesterday was R152.00 positive.