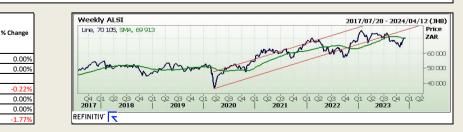

est index of world shares rose 0.1% after hitting a fourmonth high in earlier trading. However, Europe's Stoxx 600 benchmark fell 0.1%. European retailers enjoyed an early "Santa Rally" as the index of top retailer shares traded up 1.1% to its highest since March 2022. But any early soliday cheer was offset by losses in the basic resources index, which fell 1.7%, undermined by lower copper prices.

— Global shares were mixed on Monday, while gold spiked to all-time peaks above \$2,100 an ounce at the start of a busy

stacks on commercial vessels in the Red Sea on Sunday risked reigniting investor worries about a widening of the war between Israel and Hamas, iotentially complicating the outlook for a rally that saw US stocks crest a fresh closing high for the year last week.



Financials



DISCLAIMER: This report has been prepared by AFGRI Broking, an authorized service provider and member of the JSE. This report is provided to you for information purposes only. AFGRI Broking hereby certify that the views expressed in this report were obtained from sources which AFGRI Broking consider to be reliable. AFGRI Broking do not make any representations or give any guarantees or warranties. expressed or implied, as to the correctness, accuracy or completeness of the report. Neither AFGRI Broking, nor any affiliate, nor any of their respective officers, partners or employees, shall assume any liability for any losses arising from errors or omissions in the opinions, forecasts



Market Report : 05 December 2023

# Corn / Maize Market

Chicago Board of Trade FarmProgress - Corn pric