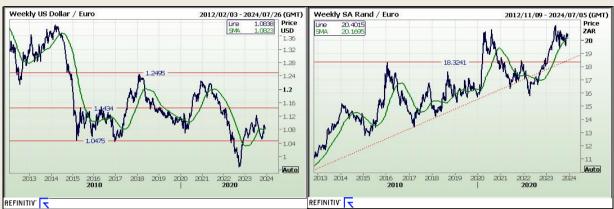

#### Financials

| Currency           | Bid -<br>Yesterday<br>12pm | Current Bid | Value<br>Change | % Change |
|--------------------|----------------------------|-------------|-----------------|----------|
| USDollar/Rand      | 18.6948                    | 18.8275     | 0.1327          | 0.71%    |
| Euro/Rand          | 20.3354                    | 20.4036     | 0.0682          | 0.34%    |
| GBPound/Rand       | 23.6932                    | 23.7749     | 0.0817          | 0.34%    |
| AusDollar/Rand     | 12.4339                    | 12.3733     | -0.0606         | -0.49%   |
| Euro/USDollar      | 1.0873                     | 1.0837      | -0.0036         | -0.33%   |
| GBPound/USDollar   | 1.2674                     | 1.2628      | -0.0046         | -0.36%   |
| AusDollar/USDollar | 0.6651                     | 0.6573      | -0.0078         | -1.17%   |
| JpyYen/USDollar    | 146.6100                   | 147.1800    | 0.5700          | 0.39%    |