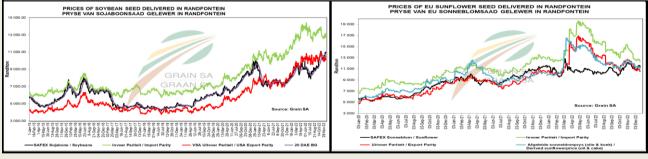

## **Oil Seed Market**

#### South African Futures Exchange

| Soybean Future |     |      |                  |              |  |          | Su | Inflower Se | eds Future |                                                                                                                                                                                                                                                                                                                                                                                                                                                                                                                                                                                                                                                                                                                                                                                                                                                                                                                                                                                                                                                                                                                                                                                                                                                                                                                                                                                                                                                                                                                                                                                                                                                                                                                                                                                                                                                                                                                                                                                                                                                                                                                               |
|----------------|-----|------|------------------|--------------|--|----------|----|-------------|------------|-------------------------------------------------------------------------------------------------------------------------------------------------------------------------------------------------------------------------------------------------------------------------------------------------------------------------------------------------------------------------------------------------------------------------------------------------------------------------------------------------------------------------------------------------------------------------------------------------------------------------------------------------------------------------------------------------------------------------------------------------------------------------------------------------------------------------------------------------------------------------------------------------------------------------------------------------------------------------------------------------------------------------------------------------------------------------------------------------------------------------------------------------------------------------------------------------------------------------------------------------------------------------------------------------------------------------------------------------------------------------------------------------------------------------------------------------------------------------------------------------------------------------------------------------------------------------------------------------------------------------------------------------------------------------------------------------------------------------------------------------------------------------------------------------------------------------------------------------------------------------------------------------------------------------------------------------------------------------------------------------------------------------------------------------------------------------------------------------------------------------------|
|                | МТМ | Vols | Parity<br>Change | Market Price |  |          |    | мтм         | Vols       |                                                                                                                                                                                                                                                                                                                                                                                                                                                                                                                                                                                                                                                                                                                                                                                                                                                                                                                                                                                                                                                                                                                                                                                                                                                                                                                                                                                                                                                                                                                                                                                                                                                                                                                                                                                                                                                                                                                                                                                                                                                                                                                               |
| Dec 2023       |     |      |                  |              |  | Dec 2023 | R  | 9 323.00    | 19.5%      |                                                                                                                                                                                                                                                                                                                                                                                                                                                                                                                                                                                                                                                                                                                                                                                                                                                                                                                                                                                                                                                                                                                                                                                                                                                                                                                                                                                                                                                                                                                                                                                                                                                                                                                                                                                                                                                                                                                                                                                                                                                                                                                               |
| Mar 2024       |     |      |                  |              |  | Mar 2024 | R  | 9 365.00    | 22%        |                                                                                                                                                                                                                                                                                                                                                                                                                                                                                                                                                                                                                                                                                                                                                                                                                                                                                                                                                                                                                                                                                                                                                                                                                                                                                                                                                                                                                                                                                                                                                                                                                                                                                                                                                                                                                                                                                                                                                                                                                                                                                                                               |
| May 2024       |     |      |                  |              |  | May 2024 | R  | 8 980.00    | 19%        | Andre Andre Andre                                                                                                                                                                                                                                                                                                                                                                                                                                                                                                                                                                                                                                                                                                                                                                                                                                                                                                                                                                                                                                                                                                                                                                                                                                                                                                                                                                                                                                                                                                                                                                                                                                                                                                                                                                                                                                                                                                                                                                                                                                                                                                             |
| Jul 2024       |     |      |                  |              |  | Jul 2024 | R  | 9 100.00    | 0%         | Same - 200                                                                                                                                                                                                                                                                                                                                                                                                                                                                                                                                                                                                                                                                                                                                                                                                                                                                                                                                                                                                                                                                                                                                                                                                                                                                                                                                                                                                                                                                                                                                                                                                                                                                                                                                                                                                                                                                                                                                                                                                                                                                                                                    |
| Sep 2024       |     |      |                  |              |  | Sep 2024 |    |             |            | A A A A A A A A A A A A A A A A A A A                                                                                                                                                                                                                                                                                                                                                                                                                                                                                                                                                                                                                                                                                                                                                                                                                                                                                                                                                                                                                                                                                                                                                                                                                                                                                                                                                                                                                                                                                                                                                                                                                                                                                                                                                                                                                                                                                                                                                                                                                                                                                         |
| Dec 2024       |     |      |                  |              |  | Dec 2024 |    |             |            | A STATE OF |
| Mar 2025       |     |      |                  |              |  | Mar 2025 |    |             |            |                                                                                                                                                                                                                                                                                                                                                                                                                                                                                                                                                                                                                                                                                                                                                                                                                                                                                                                                                                                                                                                                                                                                                                                                                                                                                                                                                                                                                                                                                                                                                                                                                                                                                                                                                                                                                                                                                                                                                                                                                                                                                                                               |

The local Soya market traded lower yesterday. The Dec23 Soya contract ended R243.00 down and Mar24 Soya closed R235.00 lower. The parity move for the Dec23 Soya contract for yesterday was R152.00 positive.