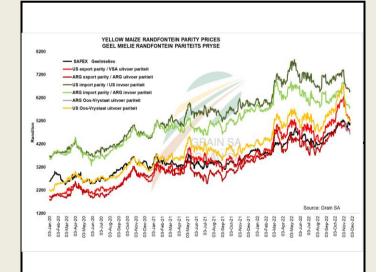

## South African Futures Exchange

|                     | МТМ        | Volatility | Parity<br>Change | Parity Price |
|---------------------|------------|------------|------------------|--------------|
| White Maize Future  |            |            |                  |              |
| Dec 2023            | R 4 340.00 | 29%        | R 2.00           | R 4 342.00   |
| Mar 2024            | R 4 422.00 | 33.5%      | R 36.34          | R 4 458.34   |
| May 2024            | R 4 300.00 | 28%        | R 79.26          | R 4 379.26   |
| Jul 2024            | R 4 240.00 | 26.5%      | R 30.05          | R 4 270.05   |
| Sep 2024            |            |            |                  |              |
| Dec 2024            | R 4 463.00 | 20.5%      |                  | R 4463.00    |
| Mar 2025            |            |            |                  |              |
| Yellow Maize Future |            |            |                  |              |
| Dec 2023            | R 4031.00  | 24%        | R 2.00           | R 4 033.00   |
| Mar 2024            | R 4 080.00 | 27.75%     | R 36.34          | R 4 116.34   |
| May 2024            | R 4 035.00 | 20.75%     | R 79.26          | R 4 114.26   |
| Jul 2024            | R 4 031.00 | 20.25%     | R 30.05          | R 4 061.05   |
| Sep 2024            | R 4 124.00 | 19.5%      | R 6.22           | R 4 130.22   |
| Dec 2024            | R 4 219.00 | 22.5%      |                  | R 4 219.00   |
| Mar 2025            |            |            |                  |              |

The local Maize market traded lower yesterday. The Dec23 White Maize contract ended R231.00 down and Dec23 Yellow Maize closed R77.00 lower. The Mar24 White Maize closed lower by R150.00 and Mar24 Yellow Maize ended R80.00 down. The parity move for the Dec23 Maize contract for yesterday was R47.00 positive.