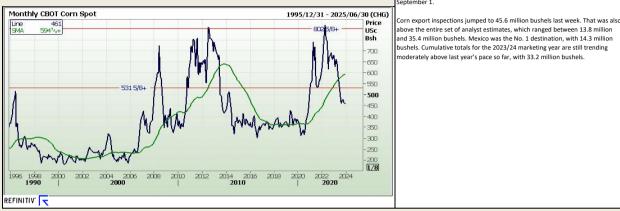

# Corn / Maize Market

Chicago Board of Trade FarmProgress - Corn prices were mixed after traders mostly shook off a flash Main Overnigh Overnight Yesterday 1ain Sessi Session Current Change sale to Mexico and better-than-expected round of export inspection data. Change Month Change December futures dropped 3.75 cents to \$4.6075, while March futures inched 12pm Close rom Mair Overnight from 12pn 0.25 cents higher to \$4.85. rom 12pn Session DEC 2023 MAR 2024 MAY 2024 464.00 460.2 37 461.0 0.75 3.00 Corn basis bids were steady to firm after trending 2 to 9 cents higher across 482.75 485.5 2.75 484.2 1.50 four Midwestern locations on Monday. 488.50 497.00 495.75 8.50 JUL 2024 504.2 505.7 504.7 0.50 Private exporters announced to USDA the sale of 10.5 million bushels of corn for delivery to Mexico during the 2023/24 marketing year, which began September 1. SEP 2024 509.25 507.50 506.50