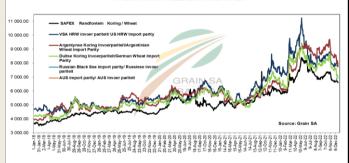

## South African Futures Exchange

|                   | мтм        | Volatility | Parity<br>Change | Parity Price |    |          | PRICES OF WHEAT DELIVERED IN RANDI<br>PRYSE VAN KORING GELEWER IN RANDI |
|-------------------|------------|------------|------------------|--------------|----|----------|-------------------------------------------------------------------------|
| Bread Milling Who | eat        |            |                  |              |    |          |                                                                         |
| Dec 2023          | R 5819.00  | 13.75%     | R -3 774.60      | R 2 044.40   | 11 | 1 000.00 |                                                                         |
| Mar 2024          | R 5930.00  | 13%        | R 110.80         | R 6040.80    |    | 1000.00  |                                                                         |
| May 2024          | R 6010.00  | 13%        | R 300.39         | R 6 310.39   | 10 | 0 000.00 |                                                                         |
| Jul 2024          | R 6071.00  | 11%        | R 280.24         | R 6 351.24   | 9  | 9 000.00 | Argentynse Koring Invoerpariteit/Argentinian Wheat Import Parity        |
| Sep 2024          | R 6 050.00 | 11%        | R -589.00        | R 5461.00    |    |          | Duitse Koring Invoerpariteit/German Wheat Import Parity                 |
| Dec 2024          |            |            |                  |              | 8  | 8 000.00 | Russian Black Sea Import parity/ Russiese invoer pariteit               |
| Mar 2025          |            |            |                  |              | 7  | 7 000.00 | -AUS import parity/ AUS invoer pariteit GRAINSA                         |
|                   | •          |            |                  | ·            |    | 6 000.00 |                                                                         |

The local Weat market closed higher yesterday. The Dec23 Weat contract closed R21.00 up and Mar24 Weat closed R11.00 higher. The parity move for the Dec23 Weat contract for yesterday was R162.00 positive.