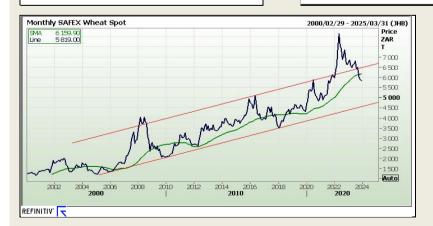

# **Wheat Market**

## South African Futures Exchange

|                   | мтм        | Volatility | Parity<br>Change | Parity Price |    |          | PRICES OF WHEAT DELIVERED IN RANDI<br>PRYSE VAN KORING GELEWER IN RANDI |
|-------------------|------------|------------|------------------|--------------|----|----------|-------------------------------------------------------------------------|
| Bread Milling Who | eat        |            |                  |              |    |          |                                                                         |
| Dec 2023          | R 5819.00  | 13.75%     | R -3 774.60      | R 2 044.40   | 11 | 1 000.00 |                                                                         |
| Mar 2024          | R 5930.00  | 13%        | R 110.80         | R 6040.80    |    | 1000.00  |                                                                         |
| May 2024          | R 6010.00  | 13%        | R 300.39         | R 6 310.39   | 10 | 0 000.00 |                                                                         |
| Jul 2024          | R 6071.00  | 11%        | R 280.24         | R 6 351.24   | 9  | 9 000.00 | Argentynse Koring Invoerpariteit/Argentinian Wheat Import Parity        |
| Sep 2024          | R 6 050.00 | 11%        | R -589.00        | R 5461.00    |    |          | Duitse Koring Invoerpariteit/German Wheat Import Parity                 |
| Dec 2024          |            |            |                  |              | 8  | 8 000.00 | Russian Black Sea Import parity/ Russiese invoer pariteit               |
| Mar 2025          |            |            |                  |              | 7  | 7 000.00 | -AUS import parity/ AUS invoer pariteit GRAINSA                         |
|                   | •          |            |                  | ·            |    | 6 000.00 |                                                                         |

The local Weat market closed higher yesterday. The Dec23 Weat contract closed R21.00 up and Mar24 Weat closed R11.00 higher. The parity move for the Dec23 Weat contract for yesterday was R162.00 positive.