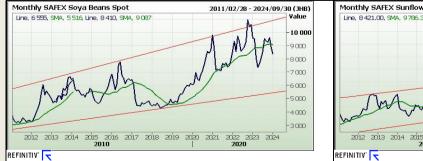

South African Futures Exchange

|          |     | an Future |                  | Sunflower Seeds Future |          |   |          |      |                                                                                                                                                                                                                                                                                                                                                                                                                                                                                                                                                                                                                                                                                                                                                                                                                                                                                                                                                                                                                                                                                                                                                                                                                                                                                                                                                                                                                                                                                                                                                                                                                                                                                                                                                                                                                                                                                                                                                                                                                                                                                                                                |
|----------|-----|-----------|------------------|------------------------|----------|---|----------|------|--------------------------------------------------------------------------------------------------------------------------------------------------------------------------------------------------------------------------------------------------------------------------------------------------------------------------------------------------------------------------------------------------------------------------------------------------------------------------------------------------------------------------------------------------------------------------------------------------------------------------------------------------------------------------------------------------------------------------------------------------------------------------------------------------------------------------------------------------------------------------------------------------------------------------------------------------------------------------------------------------------------------------------------------------------------------------------------------------------------------------------------------------------------------------------------------------------------------------------------------------------------------------------------------------------------------------------------------------------------------------------------------------------------------------------------------------------------------------------------------------------------------------------------------------------------------------------------------------------------------------------------------------------------------------------------------------------------------------------------------------------------------------------------------------------------------------------------------------------------------------------------------------------------------------------------------------------------------------------------------------------------------------------------------------------------------------------------------------------------------------------|
|          | мтм | Vols      | Parity<br>Change | Market Price           |          |   | МТМ      | Vols | Charles O                                                                                                                                                                                                                                                                                                                                                                                                                                                                                                                                                                                                                                                                                                                                                                                                                                                                                                                                                                                                                                                                                                                                                                                                                                                                                                                                                                                                                                                                                                                                                                                                                                                                                                                                                                                                                                                                                                                                                                                                                                                                                                                      |
| Dec 2023 |     |           |                  |                        | Dec 2023 |   |          |      |                                                                                                                                                                                                                                                                                                                                                                                                                                                                                                                                                                                                                                                                                                                                                                                                                                                                                                                                                                                                                                                                                                                                                                                                                                                                                                                                                                                                                                                                                                                                                                                                                                                                                                                                                                                                                                                                                                                                                                                                                                                                                                                                |
| Mar 2024 |     |           |                  |                        | Mar 2024 | R | 8,645.00 | 22%  |                                                                                                                                                                                                                                                                                                                                                                                                                                                                                                                                                                                                                                                                                                                                                                                                                                                                                                                                                                                                                                                                                                                                                                                                                                                                                                                                                                                                                                                                                                                                                                                                                                                                                                                                                                                                                                                                                                                                                                                                                                                                                                                                |
| May 2024 |     |           |                  |                        | May 2024 | R | 8,441.00 | 19%  | Andre Andre Andre                                                                                                                                                                                                                                                                                                                                                                                                                                                                                                                                                                                                                                                                                                                                                                                                                                                                                                                                                                                                                                                                                                                                                                                                                                                                                                                                                                                                                                                                                                                                                                                                                                                                                                                                                                                                                                                                                                                                                                                                                                                                                                              |
| Jul 2024 |     |           |                  |                        | Jul 2024 | R | 8,602.00 | 0%   | Summer -                                                                                                                                                                                                                                                                                                                                                                                                                                                                                                                                                                                                                                                                                                                                                                                                                                                                                                                                                                                                                                                                                                                                                                                                                                                                                                                                                                                                                                                                                                                                                                                                                                                                                                                                                                                                                                                                                                                                                                                                                                                                                                                       |
| Sep 2024 |     |           |                  |                        | Sep 2024 |   |          |      |                                                                                                                                                                                                                                                                                                                                                                                                                                                                                                                                                                                                                                                                                                                                                                                                                                                                                                                                                                                                                                                                                                                                                                                                                                                                                                                                                                                                                                                                                                                                                                                                                                                                                                                                                                                                                                                                                                                                                                                                                                                                                                                                |
| Dec 2024 |     |           |                  |                        | Dec 2024 |   |          |      | A REAL PROPERTY OF A REAL PROPER |
| Mar 2025 |     |           |                  |                        | Mar 2025 |   |          |      |                                                                                                                                                                                                                                                                                                                                                                                                                                                                                                                                                                                                                                                                                                                                                                                                                                                                                                                                                                                                                                                                                                                                                                                                                                                                                                                                                                                                                                                                                                                                                                                                                                                                                                                                                                                                                                                                                                                                                                                                                                                                                                                                |

while May24 Suns closed unchanged.

The local Soya market traded lower on Friday. The Mar24 Soya contract ended unchanged while May24 Soya closed unchanged. The parity move for the Mar24 Soya contract for Friday was R50.00 positive.