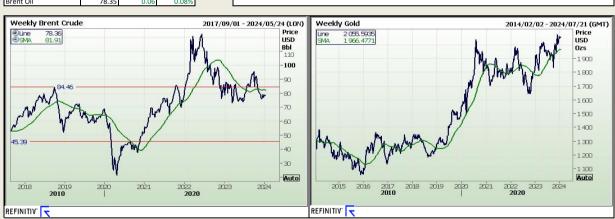

## Commodities

.0-year Treasury yields sliding in response

East and on renewed bets for an early rate cut by the US Federal Reserve

|           | Last    | Value<br>Change | % Change |
|-----------|---------|-----------------|----------|
| Platinum  | 912.06  | 6.50            | 0.71%    |
| Gold      | 2055.48 | 6.76            | 0.33%    |
| Silver    | 23.25   | 0.08            | 0.34%    |
| Copper    | 3.76    | 0.02            | 0.58%    |
| Gasoil    | 782.75  | -2.50           | -0.32%   |
| Brent Oil | 78.35   | 0.06            | 0.08%    |

CAC

DAX

Hang Seng

Spot gold was up 0.2% at \$2,053.69 per ounce by 4.35am GMT (6.35am) after marking its biggest daily gain since December 12 on Friday. US gold futures rose 0.3% to \$2,057.70. The war between Israel and Hamas reached its 100th day as Israel continued its fierce offensive, while Houthi militie threatening a response to US aris trikes on Yemen kept risks of escalations in the Widdle East elevated. "Gold is just trading as a proxy for front end yields, which itself is a proxy for amped up expectations of rate cuts in the US," with the market now looking past the higher-than-expected CPI figures, said Kyle Rodda, a financial market analyst at Capital.com. Data on Friday showed US producer prices unexpectedly fell in December, sending

BDLive - Bengaluru — Gold prices edged up on Monday, holding above the \$2,050 level on safe-haven appeal from elevated tensions in the Middle

Financials

DISCLAIMER: This report has been prepared by AFGRI Broking, an authorized service provider and member of the JSE. This report is provided to you for information purposes only. AFGRI Broking hereby certify that the views expressed in this report were obtained from sources which AFGRI Broking onsider to be reliable. AFGRI Broking do not make any representations or give any guarantees or warranties, expressed or implied, as to the correctness, accuracy or completeness of the report. Neither AFGRI Broking, nor any affiliate, nor any of their respective officers, partners or employees, shall assume any liability for any losses arising from errors or omissions in the opinions, forecasts