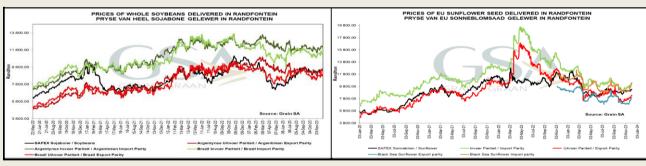

while May24 Suns closed unchanged.

The local Soya market traded lower on Friday. The Mar24 Soya contract ended unchanged while May24 Soya closed unchanged. The parity move for the Mar24 Soya contract for Friday was R50.00 positive.

The local Suns market closed mixed on Friday. The Mar24 Suns contract closed unchanged

DISCLAIMER: This report has been prepared by AFGRI Broking, an authorized service provider and member of the JSE. This report is provided to you for information purposes only. AFGRI Broking hereby certify that the views expressed in this report were obtained from sources which AFGRI Broking onsider to be reliable. AFGRI Broking do not make any representations or give any guarantees or warranties, expressed or implied, as to the correctness, accuracy or completeness of the report. Neither AFGRI Broking, non- any of thieth respective officers, directors, partners or employees, shall assume any liability for any losses arising from errors or omissions in the opinions, forecasts