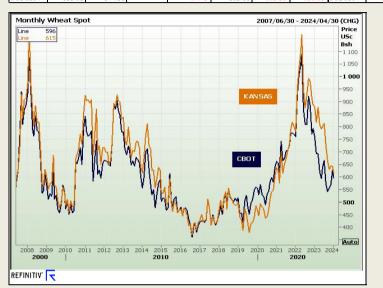

## Chicago Board of Trade and Kansas Board of Trade

|          | CBOT Wheat        |                       |  |                                     |                      |                                          |                                  |          |                   | KBOT Wheat            |  |                                     |                      |                                          |                                  |  |  |
|----------|-------------------|-----------------------|--|-------------------------------------|----------------------|------------------------------------------|----------------------------------|----------|-------------------|-----------------------|--|-------------------------------------|----------------------|------------------------------------------|----------------------------------|--|--|
| Month    | Yesterday<br>12pm | Main Session<br>Close |  | Main Session<br>Change from<br>12pm | Current<br>Overnight | Overnight<br>Change from<br>Main Session | Overnight<br>Change from<br>12pm | Month    | Yesterday<br>12pm | Main Session<br>Close |  | Main Session<br>Change from<br>12pm | Current<br>Overnight | Overnight<br>Change from<br>Main Session | Overnight<br>Change from<br>12pm |  |  |
| MAR 2024 | 606.00            | 596.00                |  | -10.00                              | 0.00                 | -596.00                                  | -606.00                          | MAR 2014 | 615.50            | 615.25                |  | -0.25                               | 0.00                 | -615.25                                  | -615.50                          |  |  |
| MAY 2024 | 625.25            | 610.00                |  | -15.25                              | 0.00                 | -610.00                                  | -625.25                          | MAY 2014 | 621.25            | 620.25                |  | -1.00                               | 0.00                 | -620.25                                  | -621.25                          |  |  |
| JUL 2024 | 626.50            | 618.50                |  | -8.00                               | 0.00                 | -618.50                                  | -626.50                          | JUL 2014 | 625.00            | 623.25                |  | -1.75                               | 0.00                 | -623.25                                  | -625.00                          |  |  |
| SEP 2024 | 645.00            | 629.75                |  | -15.25                              | 0.00                 | -629.75                                  | -645.00                          | SEP 2014 | 656.75            | 633.50                |  | -23.25                              | 0.00                 | -633.50                                  | -656.75                          |  |  |
| DEC 2024 | 659.25            | 644.50                |  | -14.75                              | 529.00               | -115.50                                  | -130.25                          | DEC 2014 | 675.00            | 648.50                |  | -26.50                              | 0.00                 | -648.50                                  | -675.00                          |  |  |

FarmProgress - Wheat prices were modestly mixed but mostly lower following ome uneven technical maneuvering, with spillover weakness from corn and oybeans pulling some contracts into the red. March Chicago SRW futures iropped 6.75 cents to \$5.97, March Kansas City HRW futures added 2 cents to \$6.18, and March MGEX spring wheat futures eased a penny lower to \$6.99.