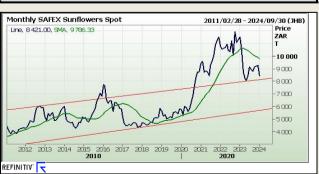

South African Futures Exchange

|          |     | an Future |                  | Sunflower Seeds Future |          |   |          |      |                                                                                                                                                                                                                                                                                                                                                                                                                                                                                                                                                                                                                                                                                                                                                                                                                                                                                                                                                                                                                                                                                                                                                                                                                                                                                                                                                                                                                                                                                                                                                                                                                                                                                                                                                                                                                                                                                                                                                                                                                                                                                                                                |
|----------|-----|-----------|------------------|------------------------|----------|---|----------|------|--------------------------------------------------------------------------------------------------------------------------------------------------------------------------------------------------------------------------------------------------------------------------------------------------------------------------------------------------------------------------------------------------------------------------------------------------------------------------------------------------------------------------------------------------------------------------------------------------------------------------------------------------------------------------------------------------------------------------------------------------------------------------------------------------------------------------------------------------------------------------------------------------------------------------------------------------------------------------------------------------------------------------------------------------------------------------------------------------------------------------------------------------------------------------------------------------------------------------------------------------------------------------------------------------------------------------------------------------------------------------------------------------------------------------------------------------------------------------------------------------------------------------------------------------------------------------------------------------------------------------------------------------------------------------------------------------------------------------------------------------------------------------------------------------------------------------------------------------------------------------------------------------------------------------------------------------------------------------------------------------------------------------------------------------------------------------------------------------------------------------------|
|          | мтм | Vols      | Parity<br>Change | Market Price           |          |   | МТМ      | Vols | Charles O                                                                                                                                                                                                                                                                                                                                                                                                                                                                                                                                                                                                                                                                                                                                                                                                                                                                                                                                                                                                                                                                                                                                                                                                                                                                                                                                                                                                                                                                                                                                                                                                                                                                                                                                                                                                                                                                                                                                                                                                                                                                                                                      |
| Dec 2023 |     |           |                  |                        | Dec 2023 |   |          |      |                                                                                                                                                                                                                                                                                                                                                                                                                                                                                                                                                                                                                                                                                                                                                                                                                                                                                                                                                                                                                                                                                                                                                                                                                                                                                                                                                                                                                                                                                                                                                                                                                                                                                                                                                                                                                                                                                                                                                                                                                                                                                                                                |
| Mar 2024 |     |           |                  |                        | Mar 2024 | R | 8,645.00 | 22%  |                                                                                                                                                                                                                                                                                                                                                                                                                                                                                                                                                                                                                                                                                                                                                                                                                                                                                                                                                                                                                                                                                                                                                                                                                                                                                                                                                                                                                                                                                                                                                                                                                                                                                                                                                                                                                                                                                                                                                                                                                                                                                                                                |
| May 2024 |     |           |                  |                        | May 2024 | R | 8,441.00 | 19%  | Andre Andre Andre                                                                                                                                                                                                                                                                                                                                                                                                                                                                                                                                                                                                                                                                                                                                                                                                                                                                                                                                                                                                                                                                                                                                                                                                                                                                                                                                                                                                                                                                                                                                                                                                                                                                                                                                                                                                                                                                                                                                                                                                                                                                                                              |
| Jul 2024 |     |           |                  |                        | Jul 2024 | R | 8,602.00 | 0%   | Summer -                                                                                                                                                                                                                                                                                                                                                                                                                                                                                                                                                                                                                                                                                                                                                                                                                                                                                                                                                                                                                                                                                                                                                                                                                                                                                                                                                                                                                                                                                                                                                                                                                                                                                                                                                                                                                                                                                                                                                                                                                                                                                                                       |
| Sep 2024 |     |           |                  |                        | Sep 2024 |   |          |      |                                                                                                                                                                                                                                                                                                                                                                                                                                                                                                                                                                                                                                                                                                                                                                                                                                                                                                                                                                                                                                                                                                                                                                                                                                                                                                                                                                                                                                                                                                                                                                                                                                                                                                                                                                                                                                                                                                                                                                                                                                                                                                                                |
| Dec 2024 |     |           |                  |                        | Dec 2024 |   |          |      | A REAL PROPERTY OF A REAL PROPER |
| Mar 2025 |     |           |                  |                        | Mar 2025 |   |          |      |                                                                                                                                                                                                                                                                                                                                                                                                                                                                                                                                                                                                                                                                                                                                                                                                                                                                                                                                                                                                                                                                                                                                                                                                                                                                                                                                                                                                                                                                                                                                                                                                                                                                                                                                                                                                                                                                                                                                                                                                                                                                                                                                |

The local Suns market closed mixed on Friday. The Mar24 Suns contract closed unchanged

DISCLAIMER: This report has been prepared by AFGRI Broking, an authorized service provider and member of the JSE. This report is provided to you for information purposes only. AFGRI Broking hereby certify that the views expressed in this report were obtained from sources which AFGRI Broking onsider to be reliable. AFGRI Broking do not make any representations or give any guarantees or warranties, expressed or implied, as to the correctness, accuracy or completeness of the report. Neither AFGRI Broking, non- any of thieth respective officers, directors, partners or employees, shall assume any liability for any losses arising from errors or omissions in the opinions, forecasts