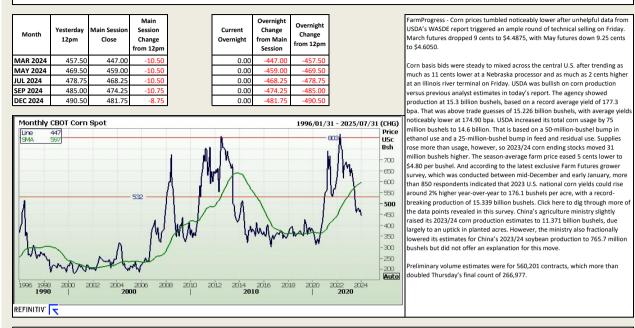

FarmProgress - Soybean prices followed corn and most wheat prices lower after USDA's supply and demand data spurred another round of technical selling on Friday. January futures stumbled 25.5 cents lower to \$12.0575, while March futures dropped 10.25 cents to \$12.2625.

The rest of the soy complex was also in the red today. January soymeal futures eroded 2.75% lower, while January soyoil futures endured more modest losses. Soybean basis bids were mostly steady across the central U.S. on Friday but did lit S cents lower at an Ohio elevator today. USDA modestly increased its estimates for 2023 soybean production by 35 million bushels to 4.2 billion, with average yields estimated at 50.6 bpa. As with corn, that was above the average trade guess of 4.134 billion bushels and 49.9 bpa, respectively. USDA noted particular increases in Illinois, Missouri and North Dakota in today's report. Soybean stocks increased by 35 million bushels to 280 million. The season-average farm price sild 15 cents lower to \$12.75. Soymeal prices also shifted 10 dollars lower from a month ago, to \$380 per short ton, and soyoil prices faded 3 cents lower to \$4 cents per pound. Ahead of the next monthly report from the National Oilseed Processors Association (NOPA), out next Tuesday, analysts expect the group to show a recordbreaking 194.120 million bushel crush in December. That would be 8.8% higher year-over-year and the largest monthly crush on record, if realized. Soyoid supplies are expected to rise to 1.291 billion pounds through the end of December. In China, soybean imports trended higher for the first time in three years after climbing 11.4% higher in 2023 to 3.653 billion bushels, even after December totals of 36.8 million bushels failed to match analyst expectations. Brazil and the lowited States accounted for the bulk of these purchases.