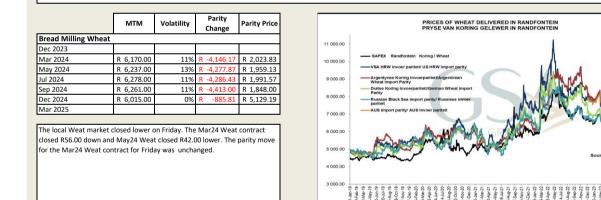

#### South African Futures Exchange

Monthly SAFEX Wheat Spot 2000/03/31 - 2025/04/30 (JHB) Price SMA 6 189.25 6 083.00 ZAR 7 000 6 500 6 000 5 500 5 000 4 500 -4 000 Mar 3 500 3 000 2 500 -2000 1 500 Auto 2002 2004 2006 2008 2010 2012 2014 2016 2010 2018 2020 2024 2022 2020 REFINITIV'