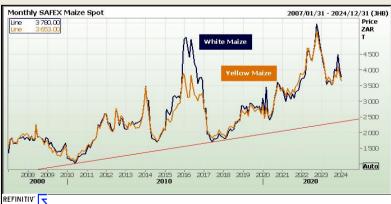

The local Maize market traded mixed on Friday. The Mar24 White Maize contract ended R11.00 up while Mar24 Yellow Maize closed R7.00 lower The May24 White Maize closed unchanged while May24 Yellow Maize ended R14.00 down. The parity move for the Mar24 Maize contract for Friday was unchanged.