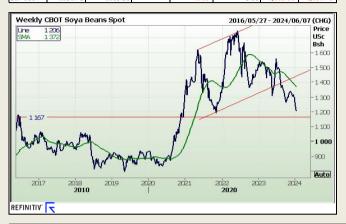

FarmProgress - Soybean prices followed corn and most wheat prices lower after USDA's supply and demand data spurred another round of technical selling on Friday. January futures stumbled 25.5 cents lower to \$12.0575, while March futures dropped 10.25 cents to \$12.2625.

The rest of the soy complex was also in the red today. January soymeal futures eroded 2.75% lower, while January soyoil futures endured more modest losses. Soybean basis bids were mostly steady across the central U.S. on Friday but did lit S cents lower at an Ohio elevator today. USDA modestly increased its estimates for 2023 soybean production by 35 million bushels to 4.2 billion, with average yields estimated at 50.6 bpa. As with corn, that was above the average trade guess of 4.134 billion bushels and 49.9 bpa, respectively. USDA noted particular increases in Illinois, Missouri and North Dakota in today's report. Soybean stocks increased by 35 million bushels to 280 million. The season-average farm price sild 15 cents lower to \$12.75. Soymeal prices also shifted 10 dollars lower from a month ago, to \$380 per short ton, and soyoil prices faded 3 cents lower to \$4 cents per pound. Ahead of the next monthly report from the National Oilseed Processors Association (NOPA), out next Tuesday, analysts expect the group to show a recordbreaking 194.120 million bushel crush in December. That would be 8.8% higher year-over-year and the largest monthly crush on record, if realized. Soyoid supplies are expected to rise to 1.291 billion pounds through the end of December. In China, soybean imports trended higher for the first time in three years after climbing 11.4% higher in 2023 to 3.653 billion bushels, even after December totals of 36.8 million bushels failed to match analyst expectations. Brazil and the lowited States accounted for the bulk of these purchases.