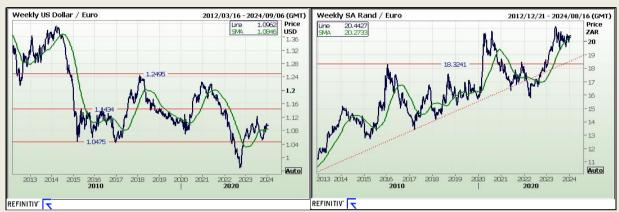

## **Financials**

| Currency           | Bid -<br>Yesterday<br>12pm | Current Bid | Value<br>Change | % Change |
|--------------------|----------------------------|-------------|-----------------|----------|
| USDollar/Rand      | 18.6205                    | 18.6480     | 0.0275          | 0.15%    |
| Euro/Rand          | 20.4153                    | 20.4429     | 0.0276          | 0.14%    |
| GBPound/Rand       | 23.7404                    | 23.7748     | 0.0344          | 0.14%    |
| AusDollar/Rand     | 12.4715                    | 12.4681     | -0.0034         | -0.03%   |
| Euro/USDollar      | 1.0962                     | 1.0962      | 0.0000          | 0.00%    |
| GBPound/USDollar   | 1.2751                     | 1.2754      | 0.0003          | 0.02%    |
| AusDollar/USDollar | 0.6699                     | 0.6686      | -0.0013         | -0.19%   |
| JpyYen/USDollar    | 145.1200                   | 145.2200    | 0.1000          | 0.07%    |