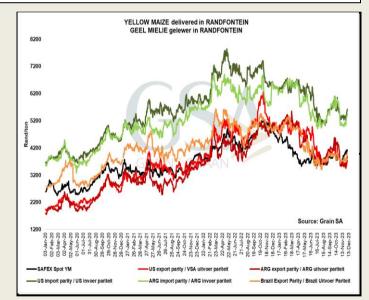

The local Maize market traded mixed on Friday. The Mar24 White Maize contract ended R11.00 up while Mar24 Yellow Maize closed R7.00 lower The May24 White Maize closed unchanged while May24 Yellow Maize ended R14.00 down. The parity move for the Mar24 Maize contract for Friday was unchanged.