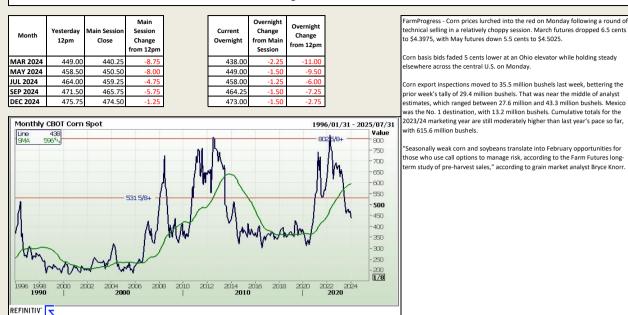

The local Maize market traded lower yesterday. The Mar24 White Maize contract ended R150.00 down and Mar24 Yellow Maize closed R91.00 lower. The May24 White Maize closed lower by R145.00 and May24 Yellow Maize ended R75.00 down. The parity move for the Mar24 Maize contract for yesterday was R23.00 positive.