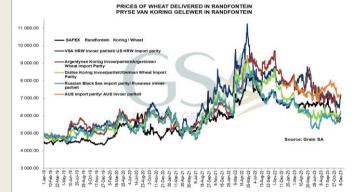

Monthly SAFEX Wheat Spot 2000/03/31 - 2025/04/30 Valu SMA Line 6 190.65 6 139.00 8 000 7 500 7 000 6 500 6 000 5 500 5 000 4 500 -4 000 MA 3 500 3 000 2 500 -2000 1 500 Auto 2002 2004 2006 2008 2010 2012 2014 2016 2010 2018 2020 2022 2020 2024 REFINITIV'