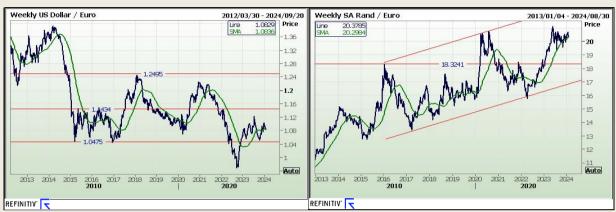

#### Financials

| Currency           | Bid -<br>Yesterday<br>12pm | Current Bid | Value<br>Change | % Change |
|--------------------|----------------------------|-------------|-----------------|----------|
| USDollar/Rand      | 18.7929                    | 18.8181     | 0.0252          | 0.13%    |
| Euro/Rand          | 20.3838                    | 20.3779     | -0.0059         | -0.03%   |
| GBPound/Rand       | 23.8901                    | 23.9087     | 0.0186          | 0.08%    |
| AusDollar/Rand     | 12.3845                    | 12.4277     | 0.0432          | 0.35%    |
| Euro/USDollar      | 1.0842                     | 1.0827      | -0.0015         | -0.14%   |
| GBPound/USDollar   | 1.2712                     | 1.2707      | -0.0005         | -0.04%   |
| AusDollar/USDollar | 0.6590                     | 0.6604      | 0.0014          | 0.21%    |
| JpyYen/USDollar    | 147.8200                   | 147.3900    | -0.4300         | -0.29%   |