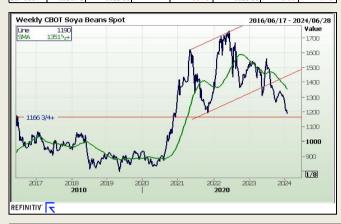

FarmProgress - Soybean prices were slashed on a round of technical selling largely spurred by harvest progress in Brazil, which could still see a record-breaking crop this season. March futures lost 15.75 cents to \$11.9350, with May futures down 12.5 cents to \$12.0375.

The rest of the soy complex was mixed. March soymeal futures trended almost 1.5% higher, while March soyoil futures spilled more than 3% lower.

Soybean basis bids eroded 10 cents lower at an Ohio elevator while holding steady elsewhere across the central U.S. on Monday.

Soybean export inspections made it to 32.7 million bushels last week. That was near the middle of trade estimates, which ranged between 18.4 million and 47.8 million bushels. China was by far the No. 1 destination, with 17.9 million bushels. Cumulative totals for the 2023/24 marketing year remain moderately below last year's pace so far, with 1.017 billion bushels since the beginning of September.