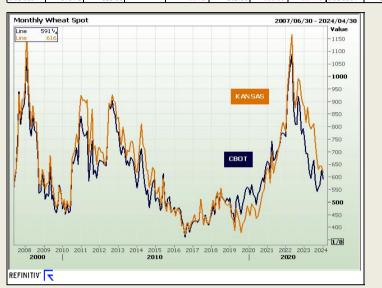

FarmProgress - Wheat prices followed a broad set of other commodities lowe on Monday, with most contracts settling 1% to 1.5% lower after the ensuing round of technical selling. March Chicago SRW futures dropped 5.75 cents to \$5.9450, March Kansas City HRW futures fell 7.25 cents to \$6.1750, and March MGEX spring wheat futures lost 10.25 cents to \$6.9325.

Vheat export inspections were lackluster last week after only reaching 9.7 million bushels. That was also below the entire range of analyst estimates, which came in between 12.9 million and 20.2 million bushels. Mexico topped all destinations, with 2.2 million bushels. Cumulative totals for the 2023/24 narketing year are still moderately lower than last year's pace so far, with 403.8 million bushels.

The European Commission made no changes to its estimates for EU 2023/24 common wheat exports, which remains at 1.139 billion bushels. Ending stocks ncreased slightly, with a new estimate of 701.8 million bushels.

The local Weat market closed lower yesterday. The Mar24 Weat contract closed R10.00 down and May24 Weat closed R27.00 lower. The parity move for the Mar24 Weat contract for yesterday was R47.00 positive.