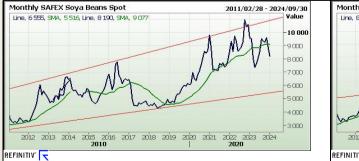

The local Soya market traded lower yesterday. The Mar24 Soya contract ended R243.00 down and May24 Soya closed R217.00 lower. The parity move for the Mar24 Soya contract for yesterday was R101.00 positive. The market closed R217.00 lower.