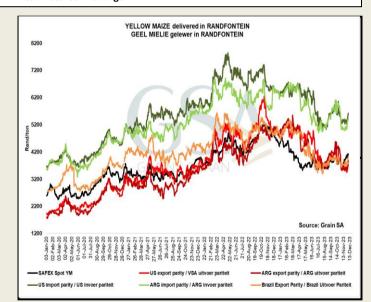

The local Maize market traded lower yesterday. The Mar24 White Maize contract ended R150.00 down and Mar24 Yellow Maize closed R91.00 lower. The May24 White Maize closed lower by R145.00 and May24 Yellow Maize ended R75.00 down. The parity move for the Mar24 Maize contract for yesterday was R23.00 positive.