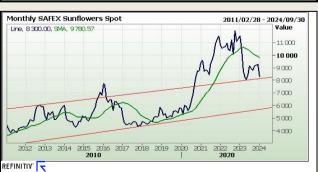

|

The local Soya market traded lower yesterday. The Mar24 Soya contract ended R243.00 down and May24 Soya closed R217.00 lower. The parity move for the Mar24 Soya contract for yesterday was R101.00 positive. The market closed R217.00 lower.







DISCLAIMER: This report has been prepared by AFGRI Broking, an authorized service provider and member of the JSE. This report is provided to you for information purposes only. AFGRI Broking hereby certify that the views expressed in this report were obtained from sources which AFGRI Broking onsider to be reliable. AFGRI Broking do not make any representations or give any guarantees or warranties, expressed or implied, as to the correctness, accuracy or completeness of the report. Neither AFGRI Broking, nor any of their respective officers, directors, partners or employees, shall assume any liability for any losses arising from errors or omissions in the opinions, forecasts



Wheat Market

#### Chicago Board of Trade and Kansas Board of Trade

|          |                   |