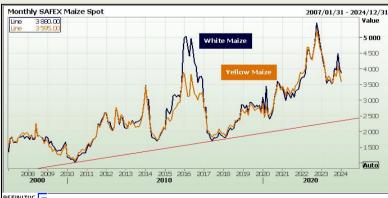

The local Maize market traded lower yesterday. The Mar24 White Maize contract ended R150.00 down and Mar24 Yellow Maize closed R91.00 lower. The May24 White Maize closed lower by R145.00 and May24 Yellow Maize ended R75.00 down. The parity move for the Mar24 Maize contract for yesterday was R23.00 positive.