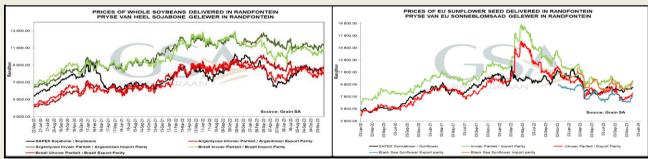

The local Soya market traded lower yesterday. The Mar24 Soya contract ended R243.00 down and May24 Soya closed R217.00 lower. The parity move for the Mar24 Soya contract for yesterday was R101.00 positive. The market closed R217.00 lower.