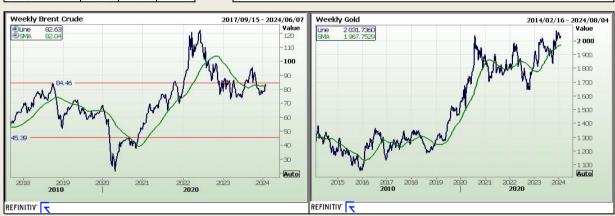

#### Commodities

|           | Last    | Value<br>Change | % Change |
|-----------|---------|-----------------|----------|
| Platinum  | 924.61  | -2.31           | -0.25%   |
| Gold      | 2031.76 | 0.01            | 0.00%    |
| Silver    | 23.12   | -0.08           | -0.34%   |
| Copper    | 3.87    | -0.01           | -0.34%   |
| Gasoil    | 858.50  | 3.75            | 0.44%    |
| Brent Oil | 82.63   | 0.23            | 0.28%    |

S&P 500

ALSI

FTSE

DAX

Hang Seng

BDLive - Bengaluru — Gold prices rose on Monday as escalating tensions in the Middle East lifted bullion's safe-haven appeal, while moves were limited as traders awaited the US Federal Reserve chair Jerome Powell's remarks this week for cues on interest rate trajectory.

Spot gold was up 0.4% at \$2,025.99 per ounce by 4.03am GMT (6.03am). US gold futures also rose 0.4% to \$2,025.20. There is enough instability still in the Middle East to keep investors interested in gold as part of a safe-haven play, said Tim Waterer, chief market analyst at KCM Trade. Investors are wary of heightened geopolitical risks after three US service members were killed after an unmanned aerial drone attack on US forces stationed in northeastern Jordan near the Syrian border.