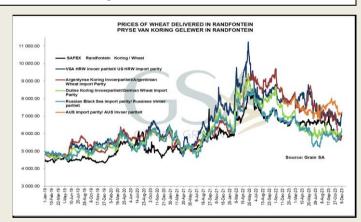

The local Weat market closed mixed yesterday. The Mar24 Weat contract closed R4.00 down while May24 Weat closed R4.00 higher. The parity move for the Mar24 Weat contract for yesterday was R47.00 positive.