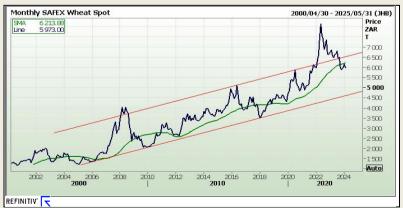

The local Weat market closed mixed yesterday. The Mar24 Weat contract closed R4.00 down while May24 Weat closed R4.00 higher. The parity move for the Mar24 Weat contract for yesterday was R47.00 positive.