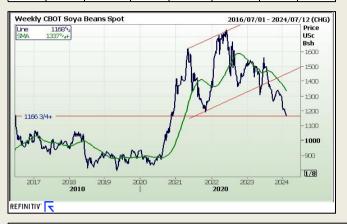

22% 19% 0% 0% 0%

The local Soya market traded mixed yesterday. The Mar24 Soya contract ended R38.00 down while May24 Soya closed R36.00 higher. The parity move for the Mar24 Soya contract for yesterday was R101.00 positive.