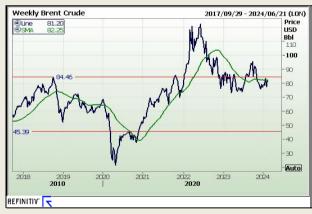

#### Commodities

| _         | Last    | Value<br>Change | % Change |
|-----------|---------|-----------------|----------|
| Platinum  | 886.19  | -3.22           | -0.36%   |
| Gold      | 1991.12 | -1.27           | -0.06%   |
| Silver    | 22.39   | 0.02            | 0.09%    |
| Copper    | 3.71    | 0.01            | 0.13%    |
| Gasoil    | 842.50  | -14.50          | -1.72%   |
| Brent Oil | 81.21   | -0.39           | -0.48%   |