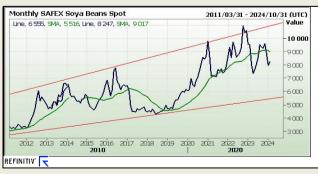

22% 19% 0% 0% 0%

The local Soya market traded mixed yesterday. The Mar24 Soya contract ended R38.00 down while May24 Soya closed R36.00 higher. The parity move for the Mar24 Soya contract for yesterday was R101.00 positive.