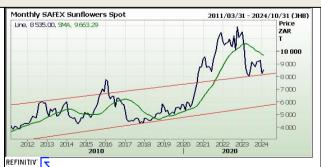

The local Suns market closed mixed yesterday. The Mar24 Suns contract closed R44.00 up while May24 Suns closed R17.00 lower.

DISCLAIMER: This report has been prepared by AFGRI Broking, an authorized service provider and member of the JSE. This report is provided to you for information purposes only. AFGRI Broking hereby certify that the views expressed in this report were obtained from sources which AFGRI Broking do not make any representations or give any guarantees or warranties, expressed or implied, as to the correctness, accuracy or completeness of the report. Neither AFGRI Broking do not make any affiliate, nor any of their respective office, directors, partners or employees, shall assume any liability for any losses arising from errors or omissions in the opinions, forecasts