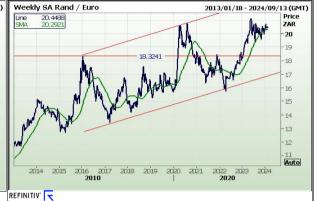

#### **Financials**

| Currency           | Bid -<br>Yesterday<br>12pm | Current Bid | Value<br>Change | % Change |
|--------------------|----------------------------|-------------|-----------------|----------|
| USDollar/Rand      | 19.1510                    | 19.0621     | -0.0889         | -0.46%   |
| Euro/Rand          | 20.4921                    | 20.4495     | -0.0426         | -0.21%   |
| GBPound/Rand       | 24.0074                    | 23.9466     | -0.0608         | -0.25%   |
| AusDollar/Rand     | 12.3984                    | 12.3645     | -0.0339         | -0.27%   |
| Euro/USDollar      | 1.0698                     | 1.0724      | 0.0026          | 0.24%    |
| GBPound/USDollar   | 1.2537                     | 1.2563      | 0.0026          | 0.21%    |
| AusDollar/USDollar | 0.6474                     | 0.6485      | 0.0011          | 0.17%    |
| JpyYen/USDollar    | 150.6400                   | 150.2000    | -0.4400         | -0.29%   |