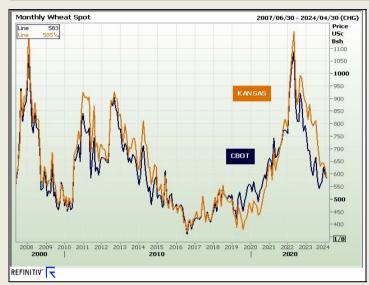

FarmProgress - Wheat prices followed a broad set of other commodities lower on a round of technical selling on Wednesday, losing 1.25% to 2.25% along the way. March Chicago SRW futures lost 11.75 cents to \$5.8575, March Kansas City HRW futures dropped 7.25 cents to \$5.8725, and March MGEX spring wheat futures fell 10.5 cents to \$6.6125.