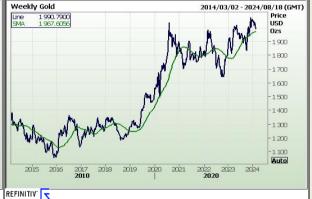

#### Commodities

| _         | Last    | Value<br>Change | % Change |
|-----------|---------|-----------------|----------|
| Platinum  | 886.19  | -3.22           | -0.36%   |
| Gold      | 1991.12 | -1.27           | -0.06%   |
| Silver    | 22.39   | 0.02            | 0.09%    |
| Copper    | 3.71    | 0.01            | 0.13%    |
| Gasoil    | 842.50  | -14.50          | -1.72%   |
| Brent Oil | 81.21   | -0.39           | -0.48%   |

BDLive - Bengaluru — Gold prices lingered near a two-month low on Wednesday, trading below the key \$2,000/oz level, as a stronger-than-expected US inflation report prompted traders to trim bets for deeper rate cuts by the Federal Reserve.

Spot gold was flat at \$1,992.21/oz, at 4.29am GMT, after hitting its lowest since December 13 on Tuesday. Bullion fell about 1.4% on Tuesday in its biggest daily decline since December 4. US gold futures edged 0.1% lower to \$2,005.00/oz.

Gold came under pressure after the US inflation report showed consumer prices rose more than expected in January, pushing back the projected timing of first Fed rate cut as well as the amount of cuts that were seen by year end, said Kelvin Wong, a senior market analyst for Asia Pacific at Oanda.