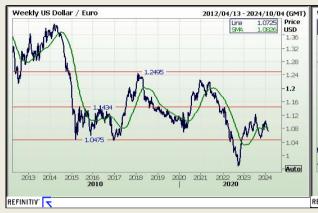

#### **Financials**

| Currency           | Bid -<br>Yesterday<br>12pm | Current Bid | Value<br>Change | % Change |
|--------------------|----------------------------|-------------|-----------------|----------|
| USDollar/Rand      | 19.1510                    | 19.0621     | -0.0889         | -0.46%   |
| Euro/Rand          | 20.4921                    | 20.4495     | -0.0426         | -0.21%   |
| GBPound/Rand       | 24.0074                    | 23.9466     | -0.0608         | -0.25%   |
| AusDollar/Rand     | 12.3984                    | 12.3645     | -0.0339         | -0.27%   |
| Euro/USDollar      | 1.0698                     | 1.0724      | 0.0026          | 0.24%    |
| GBPound/USDollar   | 1.2537                     | 1.2563      | 0.0026          | 0.21%    |
| AusDollar/USDollar | 0.6474                     | 0.6485      | 0.0011          | 0.17%    |
| JpyYen/USDollar    | 150.6400                   | 150.2000    | -0.4400         | -0.29%   |

BDLive - The JSE was little changed on Wednesday, while the rand was marginally firmer as markets attempted to rebound after hotter-than-anticipated US inflation.

The inflation report, coupled with recent data showing a strong US economy and labour market, forced investors to acknowledge that the Federal Reserve might not cut interest rates as early as they had hoped, let alone deliver multiple cuts this year. Global stocks fell on Wednesday, while the dollar and treasury yields stayed strong, as traders pared back expectations for the pace and scale of rate cuts by the US Federal Reserve in 2024.

The latest shift in rate expectations came after an upside surprise in US inflation on Tuesday that showed the consumer price index (CPI) rose 3.1% on an annual basis, above forecasts for a 2.9% increase.