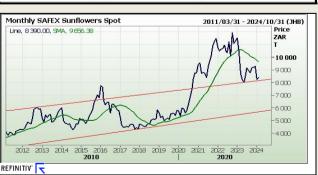

The local Suns market closed lower yesterday. The Mar24 Suns contract closed R59.00 down

DISCLAIMER: This report has been prepared by AFGRI Broking, an authorized service provider and member of the JSE. This report is provided to you for information purposes only. AFGRI Broking hereby certify that the views expressed in this report were obtained from sources which AFGRI Broking onsider to be reliable. AFGRI Broking do not make any representations or give any guarantees or warranties, expressed or implied, as to the correctness, accuracy or completeness of the report. Neither AFGRI Broking, non- any of thieth respective officers, directors, partners or employees, shall assume any liability for any losses arising from errors or omissions in the opinions, forecasts