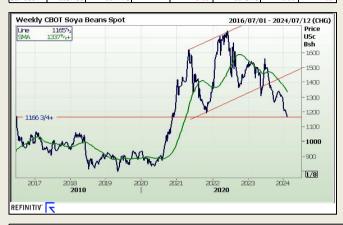

FarmProgress - Soybean prices tested modest gains at times during Thursday's session but ultimately settled around 0.75% lower following some late-session technical selling. March futures dropped 7.5 cents to \$11.63, with May futures down 9.75 cents to \$11.6650.

The rest of the soy complex also faded lower. March soymeal futures dropped more than 1%, while March soyoil futures incurred losses of around 0.75%.

Soybean basis bids inched a penny higher at an Ohio elevator while holding steady elsewhere across the central U.S. on Thursday.

USDA expects soybean plantings to reach 87.5 million acres this season, which would be 3.9 million more acres than 2023 but identical to 2022's plantings, if realized. USDA predicts average yields of 52.0 bushels per acre, which would translate to a total production of 4.505 billion bushels. Exports in 2024/25 could rise 155 million bushels to reach 1.875 billion bushels. And soybean crushing capacity continues to rise, with USDA predicting a record crush of 2.4 billion bushels in 2024/25.