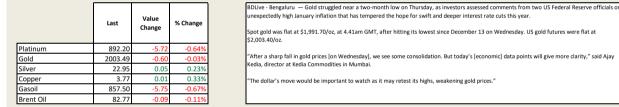

nexpectedly high January inflation that has tempered the hope for swift and deeper interest rate cuts this year pot gold was flat at \$1,991.70/oz, at 4.41am GMT, after hitting its lowest since December 13 on Wednesday. US gold futures were flat at 'After a sharp fall in gold prices [on Wednesday], we see some consolidation. But today's [economic] data points will give more clarity," said Ajay edia, director at Kedia Commodities in Mumbai

he dollar's move would be important to watch as it may retest its highs, weakening gold prices.

Financials

DISCLAIMER: This report has been prepared by AFGRI Broking, an authorized service provider and member of the JSE. This report is provided to you for information purposes only. AFGRI Broking hereby certify that the views expressed in this report were obtained from sources which AFGRI Broking onsider to be reliable. AFGRI Broking do not make any representations or give any guarantees or warranties, expressed or implied, as to the correctness, accuracy or completeness of the report. Neither AFGRI Broking, nor any affiliate, nor any of their respective officers, partners or employees, shall assume any liability for any losses arising from errors or omissions in the opinions, forecasts