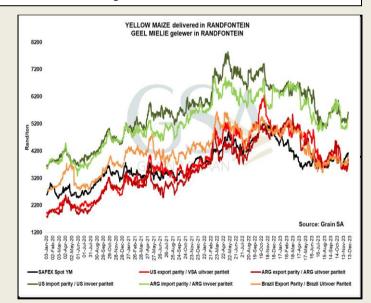

| R 3 760.00 | 37.25%     | R -50.54         | R 3 709.46   |
| May 2024            | R 3741.00  | 20.75%     | R -56.37         | R 3 684.63   |
| Jul 2024            | R 3757.00  | 23.5%      | R -58.42         | R 3 698.58   |
| Sep 2024            | R 3831.00  | 19.5%      | R -58.52         | R 3772.48    |
| Dec 2024            | R 3 928.00 | 22.5%      | R -56.86         | R 3871.14    |
| Mar 2025            | R 3 936.00 | 0%         |                  | R 3 936.00   |

The local Maize market traded mixed yesterday. The Mar24 White Maize contract ended R133.00 up while Mar24 Yellow Maize closed R3.00 lower The May24 White Maize closed higher by R127.00 while May24 Yellow Maize ended R14.00 down. The parity move for the Mar24 Maize contract for yesterday was R23.00 positive.







, REFINITIV' 🧮



Market Report : 16 February 2024

# **Oil Seed Market**

#### Chicago Board of Trade

|          |                   |                       | CBOT So | ybean Seed                          |                      |                                          |                                  |
|----------|-------------------|-----------------------|---------|-------------------------------------|----------------------|------------------------------------------|----------------------------------|
| Month    | Yesterday<br>12pm | Main Session<br>Close |         | Main Session<br>Change from<br>12pm | Current<br>Overnight | Overnight<br>Change from<br>Main Session | Overnight<br>Change from<br>12pm |
| MAR 2024 | 1167.75           | 1162.25               |         | -5.50