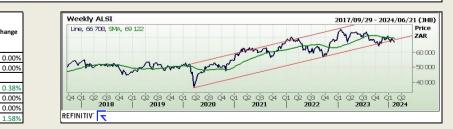

% Chang

Current Bio

66708.0

66841.00

Access Der

7568,4

7743.42

17046.69

15944.63

JSE TOP 40

S&P 500

ALSI

FTSE

CAC

DAX

Hang Seng