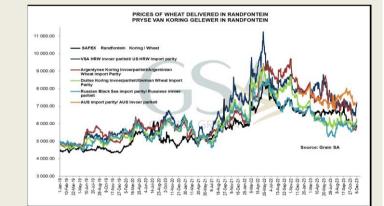

Wheat Market

#### Chicago Board of Trade and Kansas Board of Trade

|          | CBOT Wheat        |                       |  |                                     |                      |                                          |                                  |          | KBOT Wheat        |                       |  |                                     |                      |                                          |                                  |
|----------|-------------------|-----------------------|--|-------------------------------------|----------------------|------------------------------------------|----------------------------------|----------|-------------------|-----------------------|--|-------------------------------------|----------------------|------------------------------------------|----------------------------------|
| Month    | Yesterday<br>12pm | Main Session<br>Close |  | Main Session<br>Change from<br>12pm | Current<br>Overnight | Overnight<br>Change from<br>Main Session | Overnight<br>Change from<br>12pm |          | Yesterday<br>12pm | Main Session<br>Close |  | Main Session<br>Change from<br>12pm | Current<br>Overnight | Overnight<br>Change from<br>Main Session | Overnight<br>Change from<br>12pm |
| MAR 2024 | 581.50            | 567.00                |  | -14.50                              | 560.75               | -6.25                                    | -20.75                           | MAR 2014 | 585.25            | 575.75                |  | -9.50                               | 571.50               | -4.25                                    | -13.75                           |
| MAY 2024 | 580.00            | 567.25                |  | -12.75                              | 561.50               | -5.75                                    | -18.50                           | MAY 2014 | 581.50            | 570.00                |  | -11.50                              | 565.25               | -4.75                                    | -16.25                           |
| JUL 2024 | 582.25            | 570.00                |  | -12.25                              | 565.25               | -4.75                                    | -17.00                           | JUL 2014 | 574.25            | 563.50                |  | -10.75                              | 559.25               | -4.25                                    | -15.00                           |
| SEP 2024 | 591.75            | 579.00                |  | -12.75                              | 574.00               | -5.00                                    | -17.75                           | SEP 2014 | 585.50            | 574.25                |  | -11.25                              | 569.75               | -4.50                                    | -15.75                           |
| DEC 2024 | 605.75            | 592.75                |  | -13.00                              | 529.00               | -63.75                                   | -76.75                           | DEC 2014 | 602.75            | 591.75                |  | -11.00                              | 587.50               | -4.25                                    | -15.25                           |

South African Futures Exchange

FarmProgress - Wheat prices endured variable losses following a round of technical selling on Thursday. Winter wheat prices slumped noticeably lower, with some contracts down more than 3%. Spring wheat losses were more not more than 3%. Spring wheat losses were not not solve the solvet umbled 20 cents to \$5.6550. March Kansas City HRW futures fell 11.75 cents to 5.76, and March MGEX spring wheat futures dropped 5.25 cents to \$6.5725.

USDA is projecting all-wheat acres at 47.0 million acres this season, which would be a year-over-year decline of 2.6 million acres, if realized. Assuming verage yields of 49.5 bushels per acre, the agency is expecting total production o reach 1.900 billion bushels.

Vheat exports found 14.6 million bushels in total sales last week. Old crop sales vere down 8% week-over-week and spilled 25% below the prior four-week verage. Total sales were toward the lower end of trade guesses, which ranged petween 11.0 million and 22.0 million bushels. Cumulative totals for the 2023/24 marketing year are slightly lower than last year's pace so far, with 422.5 million bushels.

#### Parity мтм Volatility Parity Price Change Bread Milling Wheat Dec 2023 Mar 2024 R 5961.00 11% R 5 806.68 May 2024 R 5 975.00 10% R 5 836.38 Jul 2024 R 6 030.00 11% R 5 901.79 Sep 2024 R 6 031.00 11% R 5 897.41 Dec 2024 R 5 957 00 0% R 5 412 21 Mar 2025

The local Weat market closed lower yesterday. The Mar24 Weat contract closed R35.00 down and May24 Weat closed R30.00 lower. The parity move for the Mar24 Weat contract for yesterday was R47.00 positive.