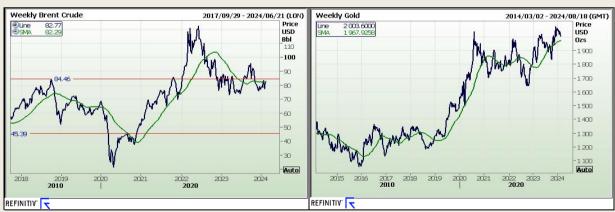

flation and high-interest rates, Bloomberg eported



Commodities



Value

Change

0.0

0.00

0.00

0.00

ess De

% Chang

Current Bio

66708.0

66841.00

Access Der

7568,4

7743.42

17046.69

15944.63

JSE TOP 40

S&P 500

ALSI

FTSE

CAC

DAX

Hang Seng

nexpectedly high January inflation that has tempered the hope for swift and deeper interest rate cuts this year pot gold was flat at \$1,991.70/oz, at 4.41am GMT, after hitting its lowest since December 13 on Wednesday. US gold futures were flat at 'After a sharp fall in gold prices [on Wednesday], we see some consolidation. But today's [economic] data points will give more clarity," said Ajay edia, director at Kedia Commodities in Mumbai

he dollar's move would be important to watch as it may retest its highs, weakening gold prices.



Financials



DISCLAIMER: This report has been prepared by AFGRI Broking, an authorized service provider and member of the JSE. This report is provided to you for information purposes only. AFGRI Broking hereby certify that the views expressed in this report were obtained from sources which AFGRI Broking onsider to be reliable. AFGRI Broking do not make any representations or give any guarantees or warranties, expressed or implied, as to the correctness, accuracy or completeness of the report. Neither AFGRI Broking, nor any affiliate, nor any of their respective officers, partners or employees, shall assume any liability for any losses arising from errors or omissions in the opinions, forecasts



Market Report : 16 February 2024

# Corn / Maize Market

#### Chicago Board of Trade



###