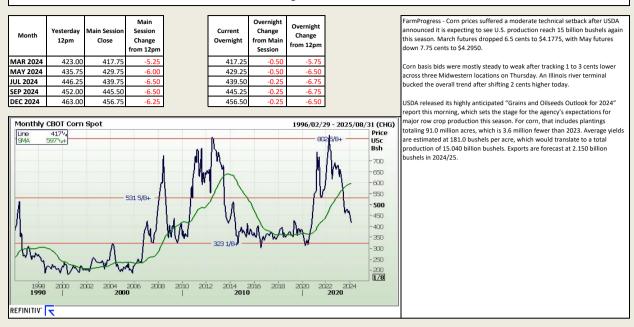

The local Maize market traded mixed yesterday. The Mar24 White Maize contract ended R133.00 up while Mar24 Yellow Maize closed R3.00 lower The May24 White Maize closed higher by R127.00 while May24 Yellow Maize ended R14.00 down. The parity move for the Mar24 Maize contract for yesterday was R23.00 positive.