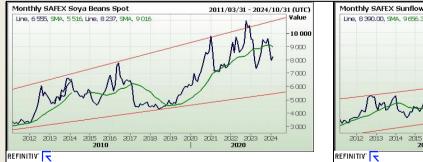

and May24 Suns closed R83.00 lower.

The local Soya market traded lower yesterday. The Mar24 Soya contract ended R11.00 down and May24 Soya closed R47.00 lower. The parity move for the Mar24 Soya contract for yesterday was R101.00 positive.