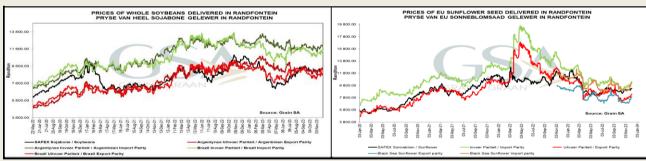

and May24 Suns closed R83.00 lower.

The local Soya market traded lower yesterday. The Mar24 Soya contract ended R11.00 down and May24 Soya closed R47.00 lower. The parity move for the Mar24 Soya contract for yesterday was R101.00 positive.

The local Suns market closed lower yesterday. The Mar24 Suns contract closed R59.00 down

DISCLAIMER: This report has been prepared by AFGRI Broking, an authorized service provider and member of the JSE. This report is provided to you for information purposes only. AFGRI Broking hereby certify that the views expressed in this report were obtained from sources which AFGRI Broking onsider to be reliable. AFGRI Broking do not make any representations or give any guarantees or warranties, expressed or implied, as to the correctness, accuracy or completeness of the report. Neither AFGRI Broking, non- any of thieth respective officers, directors, partners or employees, shall assume any liability for any losses arising from errors or omissions in the opinions, forecasts