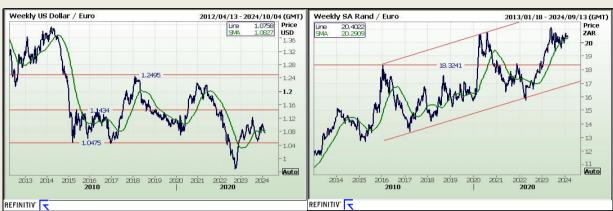

#### Financials

| Currency           | Bid -<br>Yesterday<br>12pm | Current Bid | Value<br>Change | % Change |  |  |
|--------------------|----------------------------|-------------|-----------------|----------|--|--|
| USDollar/Rand      | 19.0026                    | 18.9568     | -0.0458         | -0.24%   |  |  |
| Euro/Rand          | 20.3933                    | 20.4020     | 0.0087          | 0.04%    |  |  |
| GBPound/Rand       | 23.8474                    | 23.8450     | -0.0024         | -0.01%   |  |  |
| AusDollar/Rand     | 12.3422                    | 12.3428     | 0.0006          | 0.00%    |  |  |
| Euro/USDollar      | 1.0731                     | 1.0758      | 0.0027          | 0.25%    |  |  |
| GBPound/USDollar   | 1.2553                     | 1.2576      | 0.0023          | 0.18%    |  |  |
| AusDollar/USDollar | 0.6495                     | 0.6510      | 0.0015          | 0.23%    |  |  |
| JpyYen/USDollar    | 150.0100                   | 150.3400    | 0.3300          | 0.22%    |  |  |