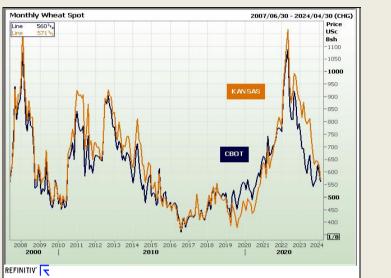

South African Futures Exchange

FarmProgress - Wheat prices endured variable losses following a round of technical selling on Thursday. Winter wheat prices slumped noticeably lower, with some contracts down more than 3%. Spring wheat losses were more not more than 3%. Spring wheat losses were not not solve the solvet umbled 20 cents to \$5.6550. March Kansas City HRW futures fell 11.75 cents to 5.76, and March MGEX spring wheat futures dropped 5.25 cents to \$6.5725.

The local Weat market closed lower yesterday. The Mar24 Weat contract closed R35.00 down and May24 Weat closed R30.00 lower. The parity move for the Mar24 Weat contract for yesterday was R47.00 positive.