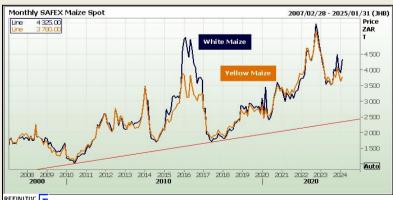

| R 3 760.00 | 37.25%     | R -50.54         | R 3 709.46   |
| May 2024            | R 3741.00  | 20.75%     | R -56.37         | R 3 684.63   |
| Jul 2024            | R 3757.00  | 23.5%      | R -58.42         | R 3 698.58   |
| Sep 2024            | R 3831.00  | 19.5%      | R -58.52         | R 3772.48    |
| Dec 2024            | R 3 928.00 | 22.5%      | R -56.86         | R 3871.14    |
| Mar 2025            | R 3 936.00 | 0%         |                  | R 3 936.00   |

The local Maize market traded mixed yesterday. The Mar24 White Maize contract ended R133.00 up while Mar24 Yellow Maize closed R3.00 lower The May24 White Maize closed higher by R127.00 while May24 Yellow Maize ended R14.00 down. The parity move for the Mar24 Maize contract for yesterday was R23.00 positive.







, REFINITIV' 🧮



Market Report : 16 February 2024

# **Oil Seed Market**

#### Chicago Board of Trade

|          |                   |                       | CBOT So | ybean Seed                          |                      |                                          |                                  |
|----------|-------------------|-----------------------|---------|-------------------------------------|----------------------|------------------------------------------|----------------------------------|
| Month    | Yesterday<br>12pm | Main Session<br>Close |         | Main Session<br>Change from<br>12pm | Current<br>Overnight | Overnight<br>Change from<br>Main Session | Overnight<br>Change from<br>12pm |
| MAR 2024 | 1167.75           | 1162.25               |         | -5.50