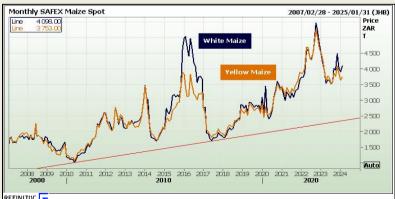

The local Maize market traded higher yesterday. The Mar24 White Maize contract ended R150.00 up and Mar24 Yellow Maize closed R70.00 higher The May24 White Maize closed higher by R150.00 and May24 Yellow Maize ended R67.00 up. The parity move for the Mar24 Maize contract for yesterday was R23.00 positive.