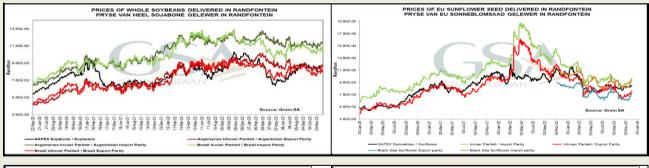

The local Soya market traded higher yesterday. The Mar24 Soya contract ended R138.00 up and May24 Soya closed R114.00 higher. The parity move for the Mar24 Soya contract for yesterday and May24 Suns closed R76.00 higher. Was R101.00 positive.