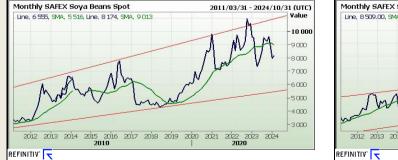

The local Soya market traded higher yesterday. The Mar24 Soya contract ended R138.00 up and May24 Soya closed R114.00 higher. The parity move for the Mar24 Soya contract for yesterday and May24 Suns closed R76.00 higher. Was R101.00 positive.