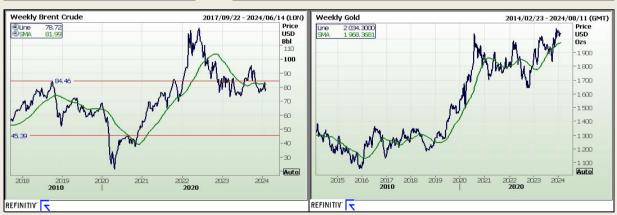

#### Commodities

|           | Last    | Value<br>Change | % Change |
|-----------|---------|-----------------|----------|
| Platinum  | 900.74  | -2.96           | -0.33%   |
| Gold      | 2034.35 | -1.11           | -0.05%   |
| Silver    | 22.33   | -0.07           | -0.30%   |
| Copper    | 3.78    | 0.00            | 0.00%    |
| Gasoil    | 846.50  | 5.25            | 0.62%    |
| Brent Oil | 78.72   | 0.13            | 0.17%    |

ALSI

FTSE

CAC

DAX

Hang Seng

BDLive - Gold prices fell on Monday, as the dollar and treasury yields surged after a blowout US jobs report crushed expectations of near-term interest rate cuts from the Federal Reserve.

Spot gold was down 0.3% at \$2,053.50/oz by 4.20am GMT. US gold futures fell 0.2% to \$2,049.10/oz. "Large speculators and managed funds trimmed long exposure to gold futures for a fourth week ... and with Jerome Powell reiterating three rate cuts for the year, it remains debatable as to whether gold can rally from here," said Matt Simpson, a senior analyst at City Index.