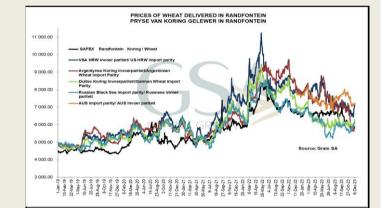

The local Weat market closed lower yesterday. The Mar24 Weat contract closed R36.00 down and May24 Weat closed R37.00 lower. The parity move for the Mar24 Weat contract for yesterday was R47.00 positive.

Monthly SAFEX Wheat Spot 2000/04/30 - 2025/05/31 (JHB) SMA 6 216.30 6 070.00 ZAR 7 000 6 500 6 000 5 500 5 000 4 500 -4 000 3 500 3 000 2 500 -2000 1 500 Auto zóże 2004 2006 2008 2010 2012 2014 2016 2010 2018 2020 2022 2024 2020 REFINITIV'