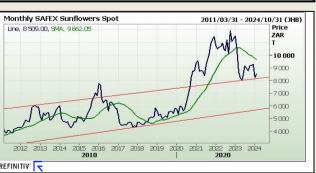

The local Soya market traded higher yesterday. The Mar24 Soya contract ended R138.00 up and May24 Soya closed R114.00 higher. The parity move for the Mar24 Soya contract for yesterday and May24 Suns closed R76.00 higher. Was R101.00 positive.