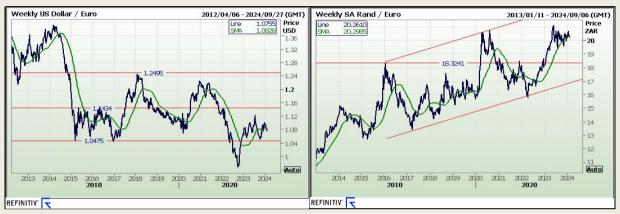

#### Financials

| Currency           | Bid -<br>Yesterday<br>12pm | Current Bid | Value<br>Change | % Change |  |
|--------------------|----------------------------|-------------|-----------------|----------|--|
| USDollar/Rand      | 18.6416                    | 18.8427     | 0.2011          | 1.08%    |  |
| Euro/Rand          | 20.3016                    | 20.2621     | -0.0395         | -0.19%   |  |
| GBPound/Rand       | 23.7728                    | 23.7270     | -0.0458         | -0.19%   |  |
| AusDollar/Rand     | 12.3053                    | 12.2929     | -0.0124         | -0.10%   |  |
| Euro/USDollar      | 1.0889                     | 1.0757      | -0.0132         | -1.21%   |  |
| GBPound/USDollar   | 1.2756                     | 1.2597      | -0.0159         | -1.25%   |  |
| AusDollar/USDollar | 0.6601                     | 0.6526      | -0.0075         | -1.14%   |  |
| JpyYen/USDollar    | 146.6800                   | 147.9100    | 1.2300          | 0.84%    |  |