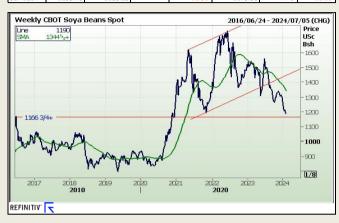

FarmProgress - Soybean prices pushed through a choppy session on Tuesday, picking up modest gains by the close after some net technical buying. March futures added 3.5 cents to \$11.9975, with May futures up 4 cents to \$12.0875.

The rest of the soy complex was mixed. March soymeal futures faded 0.5% lower, while March soyoil futures climbed nearly 1.5% higher.

Soybean basis bids held steady across the central U.S. on Tuesday

Prior to Thursday's WASDE report from USDA, analysts expect the agency to modestly raise its estimates for 2023/24 ending stocks from 280 million bushels in January up to 280 million bushels this month. Individual trade guesses ranged between 245 million and 310 million bushels

Brazil's Abiove lowered its 2023/24 soybean production estimates to 5.736 billion bushels, although that is still one of the more bullish estimates currently. Abiove also lowered its estimates for Brazilian soybean exports in the current marketing year, with a new projection of 3.605 billion bushels.