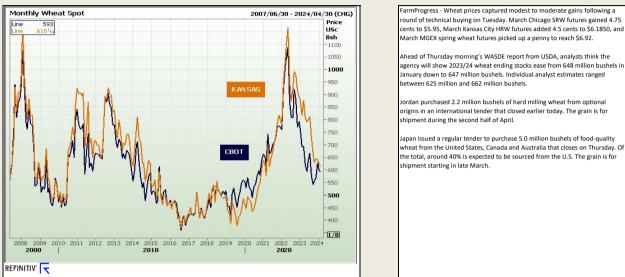

#### Chicago Board of Trade and Kansas Board of Trade

| <b></b>  | CBOT Wheat        |                       |  |                                     |                      |                                          |                                  | 1        |                   |                       | КВОТ | Wheat                               |                      |                                          |                                  |
|----------|-------------------|-----------------------|--|-------------------------------------|----------------------|------------------------------------------|----------------------------------|----------|-------------------|-----------------------|------|-------------------------------------|----------------------|------------------------------------------|----------------------------------|
| Month    | Yesterday<br>12pm | Main Session<br>Close |  | Main Session<br>Change from<br>12pm | Current<br>Overnight | Overnight<br>Change from<br>Main Session | Overnight<br>Change from<br>12pm | Month    | Yesterday<br>12pm | Main Session<br>Close |      | Main Session<br>Change from<br>12pm | Current<br>Overnight | Overnight<br>Change from<br>Main Session | Overnight<br>Change from<br>12pm |
| MAR 2024 | 603.75            | 595.00                |  | -8.75                               | 593.00               | -2.00                                    | -10.75                           | MAR 2014 | 628.25            | 618.50                |      | -9.75                               | 616.75               | -1.75                                    | -11.50                           |
| MAY 2024 | 611.75            | 602.75                |  | -9.00                               | 601.25               | -1.50                                    | -10.50                           | MAY 2014 | 625.75            | 615.75                |      | -10.00                              | 614.50               | -1.25                                    | -11.25                           |
| JUL 2024 | 616.00            | 605.75                |  | -10.25                              | 603.50               | -2.25                                    | -12.50                           | JUL 2014 | 619.00            | 609.00                |      | -10.00                              | 607.75               | -1.25                                    | -11.25                           |
| SEP 2024 | 632.75            | 615.75                |  | -17.00                              | 613.50               | -2.25                                    | -19.25                           | SEP 2014 | 639.50            | 618.25                |      | -21.25                              | 618.00               | -0.25                                    | -21.50                           |
| DEC 2024 | 629.25            | 629.50                |  | 0.25                                | 529.00               | -100.50                                  | -100.25                          | DEC 2014 | 656.00            | 634.00                |      | -22.00                              | 634.00               | 0.00                                     | -22.00                           |

South African Futures Exchange

## the total, around 40% is expected to be sourced from the U.S. The grain is for shipment starting in late March.

|                   | мтм        | MTM Volatility Change |           | Parity Price |
|-------------------|------------|-----------------------|-----------|--------------|
| Bread Milling Whe | at         |                       |           |              |
| Dec 2023          |            |                       |           |              |
| Mar 2024          | R 6 095.00 | 11%                   | R -29.82  | R 6065.18    |
| May 2024          | R 6 139.00 | 10%                   | R -27.49  | R 6 111.51   |
| Jul 2024          | R 6 190.00 | 11%                   | R -41.03  | R 6 148.97   |
| Sep 2024          | R 6 165.00 | 11%                   | R -86.52  | R 6078.48    |
| Dec 2024          | R 6015.00  | 0%                    | R -647.59 | R 5 367.41   |
| Mar 2025          |            |                       |           |              |

The local Weat market closed lower yesterday. The Mar24 Weat contract closed R36.00 down and May24 Weat closed R37.00 lower. The parity move for the Mar24 Weat contract for yesterday was R47.00 positive.