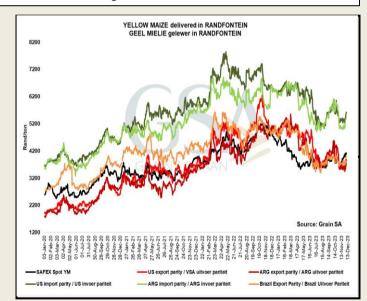

The local Maize market traded higher yesterday. The Mar24 White Maize contract ended R150.00 up and Mar24 Yellow Maize closed R70.00 higher The May24 White Maize closed higher by R150.00 and May24 Yellow Maize ended R67.00 up. The parity move for the Mar24 Maize contract for yesterday was R23.00 positive.