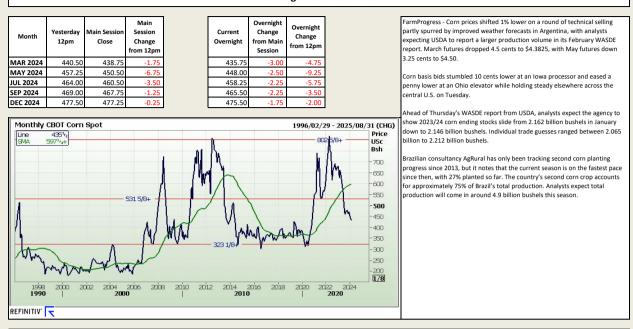

#### Chicago Board of Trade

|          |                   |                       | CBOT So | ybean Seed                          |                      |                                          |                                  |
|----------|-------------------|-----------------------|---------|-------------------------------------|----------------------|------------------------------------------|----------------------------------|
| Month    | Yesterday<br>12pm | Main Session<br>Close |         | Main Session<br>Change from<br>12pm | Current<br>Overnight | Overnight<br>Change from<br>Main Session | Overnight<br>Change from<br>12pm |
| MAR 2024 | 1202.25           | 1199.50               |         | -2.75                               | 902.00               | -297.50                                  | -300.25                          |
| MAY 2024 | 1212.50           | 1208.25               |         | -4.25                               | 1199.00              | -9.25                                    | -13.50                           |
| JUL 2024 | 1221.75           | 1217.75               |         | -4.00                               | 1208.25              | -9.50                                    | -13.50                           |
| AUG 2024 | 1262.25           | 1207.50               |         | -54.75                              | 1199.25              | -8.25                                    | -63.00                           |
| SEP 2024 | 1193.75           | 1183.25               |         | -10.50                              | 1175.50              | -7.75                                    | -18.25                           |

FarmProgress - Soybean prices pushed through a choppy session on Tuesday, picking up modest gains by the close after some net technical buying. March futures added 3.5 cents to \$11.9975, with May futures up 4 cents to \$12.0875.