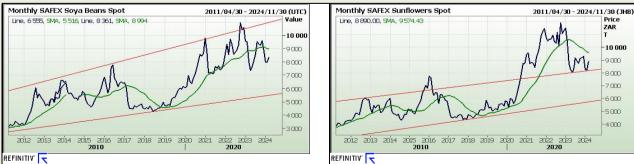

|

#VALUE!





DISCLAIMER: This report has been prepared by AFGRI Broking, an authorized service provider and member of the JSE. This report is provided to you for information purposes only. AFGRI Broking hereby certify that the views expressed in this report were obtained from sources which AFGRI Broking onsider to be reliable. AFGRI Broking do not make any representations or give any guarantees or warranties, expressed or implied, as to the correctness, accuracy or completeness of the report. Neither AFGRI Broking, nor any of their respective officers, directors, partners or employees, shall assume any liability for any losses arising from errors or omissions in the opinions, forecasts



## **AFGRI BROKING**

Market Report : 22 March 2024

Wheat Market

#### Chicago Board of Trade and Kansas Board o