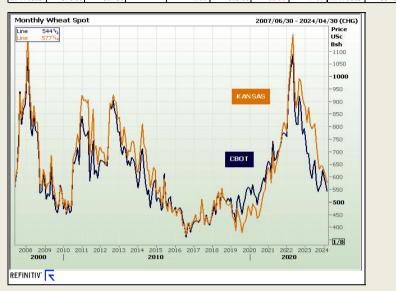

## **AFGRI BROKING**

Market Report : 22 March 2024

Wheat Market

#### Chicago Board of Trade and Kansas Board of Trade

|          | CBOT Wheat        |                       |  |                                     |                      |                                          |                                  |          | KBOT Wheat        |                       |  |                                     |                      |                                          |                                  |
|----------|-------------------|-----------------------|--|-------------------------------------|----------------------|------------------------------------------|----------------------------------|----------|-------------------|-----------------------|--|-------------------------------------|----------------------|------------------------------------------|----------------------------------|
| Month    | Yesterday<br>12pm | Main Session<br>Close |  | Main Session<br>Change from<br>12pm | Current<br>Overnight | Overnight<br>Change from<br>Main Session | Overnight<br>Change from<br>12pm | Month    | Yesterday<br>12pm | Main Session<br>Close |  | Main Session<br>Change from<br>12pm | Current<br>Overnight | Overnight<br>Change from<br>Main Session | Overnight<br>Change from<br>12pm |
| MAY 2024 | 546.75            | 546.75                |  | 0.00                                | 544.50               | -2.25                                    | -2.25                            | MAY 2014 | 576.00            | 581.75                |  | 5.75                                | 577.75               | -4.00                                    | 1.75                             |
| JUL 2024 | 561.25            | 562.00                |  | 0.75                                | 559.75               | -2.25                                    | -1.50                            | JUL 2014 | 564.25            | 575.50                |  | 11.25                               | 571.00               | -4.50                                    | 6.75                             |
| SEP 2024 | 576.75            | 577.75                |  | 1.00                                | 575.25               | -2.50                                    | -1.50                            | SEP 2014 | 575.00            | 586.25                |  | 11.25                               | 581.75               | -4.50                                    | 6.75                             |
| DEC 2024 | 597.00            | 599.00                |  | 2.00                                | 595.75               | -3.25                                    | -1.25                            | DEC 2014 | 570.75            | 604.25                |  | 33.50                               | 600.25               | -4.00                                    | 29.50                            |
| MAR 2025 | 576.00            | 617.50                |  | 41.50                               | 529.00               | -88.50                                   | -47.00                           | MAR 2015 | 594.50            | 619.50                |  | 25.00                               | 615.75               | -3.75                                    | 21.25                            |

FarmProgress - Wheat prices followed the same pattern as corn and soybear today - finding modest gains after pushing through a choppy session. May Chicago SRW futures gained 3 cents to \$5.48, May Kansas City HRW futures picked up 2 cents to \$5.8250, and May MGEX spring wheat futures picked up a enny to \$6.56.

Wheat exports faced net old-crop sales reductions, but new-crop sales led to net sales of 6.5 million bushels last week. That was still toward the lower end of analyst estimates, which ranged between net reductions of 7.3 million bushels nd net sales of 23.5 million bushels. Cumulative sales for the 2023/24 marketing year are still modestly below last year's pace so far, with 500.1 million bushels.

Wheat export shipments eased 9% below the prior four-week average, with 14.5 million bushels. Mexico, South Korea, China, Algeria and Japan were the top five destinations.