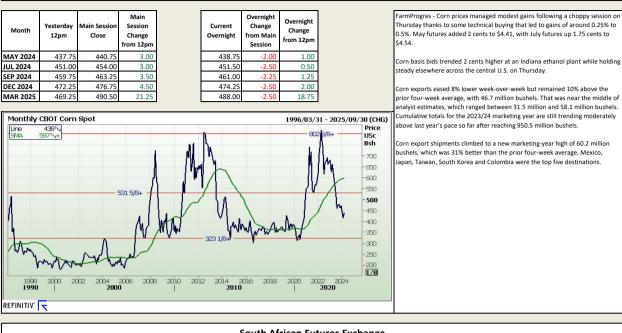

## Corn / Maize Market

| Chicago  | Board | of Trade  |  |
|----------|-------|-----------|--|
| CIIICago | Duaru | UI II aue |  |

|                     |            | 1          | Parity   | Parity Price |  |
|---------------------|------------|------------|----------|--------------|--|
|                     | МТМ        | Volatility | Change   |              |  |
| White Maize Future  |            |            |          |              |  |
| Dec 2023            |            |            |          |              |  |
| Mar 2024            | R 5 207.00 | 39.5%      |          | R 5 207.00   |  |
| May 2024            | R 5 056.00 | 28%        | R 7.10   | R 5063.10    |  |
| Jul 2024            | R 5 059.00 | 34.25%     | R 3.36   | R 5062.36    |  |
| Sep 2024            | R 5 111.00 | 0%         | R 8.94   | R 5 119.94   |  |
| Dec 2024            | R 5178.00  | 25%        | R 14.53  | R 5 192.53   |  |
| Mar 2025            | R 5016.00  | 24%        | R 139.46 | R 5 155.46   |  |
| Yellow Maize Future |            |            |          |              |  |
| Dec 2023            |            |            |          |              |  |
| Mar 2024            | R 4 290.00 | 37.25%     |          | R 4 290.00   |  |
| May 2024            | R 4 258.00 | 20.75%     | R 7.10   | R 4 265.10   |  |
| Jul 2024            | R 4 275.00 | 24%        | R 3.36   | R 4 278.36   |  |
| Sep 2024            | R 4 340.00 | 19.5%      | R 8.94   | R 4 348.94   |  |
|                     |            |            |          |              |  |

22.5%

0%

R 4 421 00

R 4 345.00

14 53 R 4 435 53

139.46 R 4 484.46

, REFINITIV' 🧮

Dec 2024

Mar 2025

#VALUE!

#VALUE!