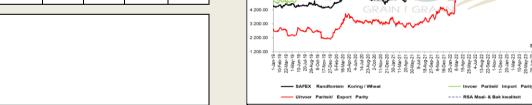

#### South African Futures Exchange

Monthly SAFEX Wheat Spot 2000/05/31 - 2025/06/30 (JHB) Price SMA 6 243,73 6 059.00 ZAR 7 000 6 500 6 000 5 500 5 000 4 500 mon -4 000 3 500 3 000 2 500 -2000 1 500 Auto 2002 2004 2006 ziie 2010 2012 2014 2016 2010 2018 2020 2022 2024 2020