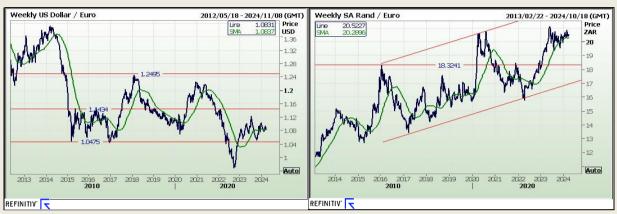

#### Financials

| Currency           | Bid -<br>Yesterday<br>12pm | Current Bid | Value<br>Change | % Change |
|--------------------|----------------------------|-------------|-----------------|----------|
| USDollar/Rand      | 18.9483                    | 18.9462     | -0.0021         | -0.01%   |
| Euro/Rand          | 20.5382                    | 20.5230     | -0.0152         | -0.07%   |
| GBPound/Rand       | 24.0403                    | 23.9380     | -0.1023         | -0.43%   |
| AusDollar/Rand     | 12.3391                    | 12.3560     | 0.0169          | 0.14%    |
| Euro/USDollar      | 1.0837                     | 1.0831      | -0.0006         | -0.06%   |
| GBPound/USDollar   | 1.2690                     | 1.2639      | -0.0051         | -0.40%   |
| AusDollar/USDollar | 0.6512                     | 0.6523      | 0.0011          | 0.17%    |
| JpyYen/USDollar    | 151.6700                   | 151.5300    | -0.1400         | -0.09%   |