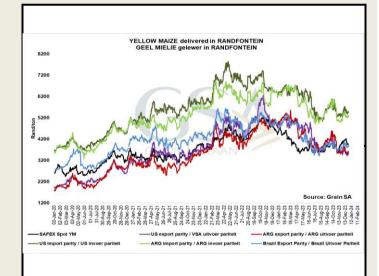

#### South African Futures Exchange

|          |     | Sunflower Seeds Future |                  |              |          |   |          |      |                                                                                                                                                                                                                                                                                                                                                                                                                                                                                                                                                                                                                                                                                                                                                                                                                                                                                                                                                                                                                                                                                                                                                                                                                                                                                                                                                                                                                                                                                                                                                                                                                                                                                                                                                                                                                                                                                                                                                                                                                                                                                                                               |
|----------|-----|------------------------|------------------|--------------|----------|---|----------|------|-------------------------------------------------------------------------------------------------------------------------------------------------------------------------------------------------------------------------------------------------------------------------------------------------------------------------------------------------------------------------------------------------------------------------------------------------------------------------------------------------------------------------------------------------------------------------------------------------------------------------------------------------------------------------------------------------------------------------------------------------------------------------------------------------------------------------------------------------------------------------------------------------------------------------------------------------------------------------------------------------------------------------------------------------------------------------------------------------------------------------------------------------------------------------------------------------------------------------------------------------------------------------------------------------------------------------------------------------------------------------------------------------------------------------------------------------------------------------------------------------------------------------------------------------------------------------------------------------------------------------------------------------------------------------------------------------------------------------------------------------------------------------------------------------------------------------------------------------------------------------------------------------------------------------------------------------------------------------------------------------------------------------------------------------------------------------------------------------------------------------------|
|          | мтм | Vols                   | Parity<br>Change | Market Price |          |   | мтм      | Vols |                                                                                                                                                                                                                                                                                                                                                                                                                                                                                                                                                                                                                                                                                                                                                                                                                                                                                                                                                                                                                                                                                                                                                                                                                                                                                                                                                                                                                                                                                                                                                                                                                                                                                                                                                                                                                                                                                                                                                                                                                                                                                                                               |
| Dec 2023 |     |                        |                  |              | Dec 2023 |   |          |      |                                                                                                                                                                                                                                                                                                                                                                                                                                                                                                                                                                                                                                                                                                                                                                                                                                                                                                                                                                                                                                                                                                                                                                                                                                                                                                                                                                                                                                                                                                                                                                                                                                                                                                                                                                                                                                                                                                                                                                                                                                                                                                                               |
| Mar 2024 |     |                        |                  |              | Mar 2024 | R | 8 890.00 | 22%  |                                                                                                                                                                                                                                                                                                                                                                                                                                                                                                                                                                                                                                                                                                                                                                                                                                                                                                                                                                                                                                                                                                                                                                                                                                                                                                                                                                                                                                                                                                                                                                                                                                                                                                                                                                                                                                                                                                                                                                                                                                                                                                                               |
| May 2024 |     |                        |                  |              | May 2024 | R | 9 085.00 | 19%  | and a second second                                                                                                                                                                                                                                                                                                                                                                                                                                                                                                                                                                                                                                                                                                                                                                                                                                                                                                                                                                                                                                                                                                                                                                                                                                                                                                                                                                                                                                                                                                                                                                                                                                                                                                                                                                                                                                                                                                                                                                                                                                                                                                           |
| Jul 2024 |     |                        |                  |              | Jul 2024 | R | 9 250.00 | 0%   | Street                                                                                                                                                                                                                                                                                                                                                                                                                                                                                                                                                                                                                                                                                                                                                                                                                                                                                                                                                                                                                                                                                                                                                                                                                                                                                                                                                                                                                                                                                                                                                                                                                                                                                                                                                                                                                                                                                                                                                                                                                                                                                                                        |
| Sep 2024 |     |                        |                  |              | Sep 2024 | R | 9 441.00 | 0%   |                                                                                                                                                                                                                                                                                                                                                                                                                                                                                                                                                                                                                                                                                                                                                                                                                                                                                                                                                                                                                                                                                                                                                                                                                                                                                                                                                                                                                                                                                                                                                                                                                                                                                                                                                                                                                                                                                                                                                                                                                                                                                                                               |
| Dec 2024 |     |                        |                  |              | Dec 2024 | R | 9 580.00 | 0%   | A CONTRACT OF A |
| Mar 2025 |     |                        |                  |              | Mar 2025 |   |          |      |                                                                                                                                                                                                                                                                                                                                                                                                                                                                                                                                                                                                                                                                                                                                                                                                                                                                                                                                                                                                                                                                                                                                                                                                                                                                                                                                                                                                                                                                                                                                                                                                                                                                                                                                                                                                                                                                                                                                                                                                                                                                                                                               |