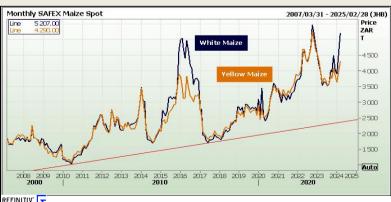

## Corn / Maize Market

| Chicago  | Board | of Trade  |  |
|----------|-------|-----------|--|
| CIIICago | Duaru | UI II aue |  |

|                     |            | 1          | Parity   | Parity Price |  |
|---------------------|------------|------------|----------|--------------|--|
|                     | МТМ        | Volatility | Change   |              |  |
| White Maize Future  |            |            |          |              |  |
| Dec 2023            |            |            |          |              |  |
| Mar 2024            | R 5 207.00 | 39.5%      |          | R 5 207.00   |  |
| May 2024            | R 5 056.00 | 28%        | R 7.10   | R 5063.10    |  |
| Jul 2024            | R 5 059.00 | 34.25%     | R 3.36   | R 5062.36    |  |
| Sep 2024            | R 5 111.00 | 0%         | R 8.94   | R 5 119.94   |  |
| Dec 2024            | R 5178.00  | 25%        | R 14.53  | R 5 192.53   |  |
| Mar 2025            | R 5016.00  | 24%        | R 139.46 | R 5 155.46   |  |
| Yellow Maize Future |            |            |          |              |  |
| Dec 2023            |            |            |          |              |  |
| Mar 2024            | R 4 290.00 | 37.25%     |          | R 4 290.00   |  |
| May 2024            | R 4 258.00 | 20.75%     | R 7.10   | R 4 265.10   |  |
| Jul 2024            | R 4 275.00 | 24%        | R 3.36   | R 4 278.36   |  |
| Sep 2024            | R 4 340.00 | 19.5%      | R 8.94   | R 4 348.94   |  |
|                     |            |            |          |              |  |

22.5%

0%

R 4 421 00

R 4 345.00

14 53 R 4 435 53

139.46 R 4 484.46

, REFINITIV' 🧮

Dec 2024

Mar 2025

#VALUE!

#VALUE!