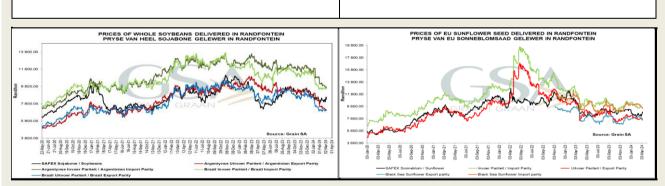

## Oil Seed Market

#### South African Futures Exchange

|          |     | Sunflower Seeds Future |                  |              |          |   |          |      |                                                                                                                                                                                                                                                                                                                                                                                                                                                                                                                                                                                                                                                                                                                                                                                                                                                                                                                                                                                                                                                                                                                                                                                                                                                                                                                                                                                                                                                                                                                                                                                                                                                                                                                                                                                                                                                                                                                                                                                                                                                                                                                               |
|----------|-----|------------------------|------------------|--------------|----------|---|----------|------|-------------------------------------------------------------------------------------------------------------------------------------------------------------------------------------------------------------------------------------------------------------------------------------------------------------------------------------------------------------------------------------------------------------------------------------------------------------------------------------------------------------------------------------------------------------------------------------------------------------------------------------------------------------------------------------------------------------------------------------------------------------------------------------------------------------------------------------------------------------------------------------------------------------------------------------------------------------------------------------------------------------------------------------------------------------------------------------------------------------------------------------------------------------------------------------------------------------------------------------------------------------------------------------------------------------------------------------------------------------------------------------------------------------------------------------------------------------------------------------------------------------------------------------------------------------------------------------------------------------------------------------------------------------------------------------------------------------------------------------------------------------------------------------------------------------------------------------------------------------------------------------------------------------------------------------------------------------------------------------------------------------------------------------------------------------------------------------------------------------------------------|
|          | мтм | Vols                   | Parity<br>Change | Market Price |          |   | мтм      | Vols |                                                                                                                                                                                                                                                                                                                                                                                                                                                                                                                                                                                                                                                                                                                                                                                                                                                                                                                                                                                                                                                                                                                                                                                                                                                                                                                                                                                                                                                                                                                                                                                                                                                                                                                                                                                                                                                                                                                                                                                                                                                                                                                               |
| Dec 2023 |     |                        |                  |              | Dec 2023 |   |          |      |                                                                                                                                                                                                                                                                                                                                                                                                                                                                                                                                                                                                                                                                                                                                                                                                                                                                                                                                                                                                                                                                                                                                                                                                                                                                                                                                                                                                                                                                                                                                                                                                                                                                                                                                                                                                                                                                                                                                                                                                                                                                                                                               |
| Mar 2024 |     |                        |                  |              | Mar 2024 | R | 8 890.00 | 22%  |                                                                                                                                                                                                                                                                                                                                                                                                                                                                                                                                                                                                                                                                                                                                                                                                                                                                                                                                                                                                                                                                                                                                                                                                                                                                                                                                                                                                                                                                                                                                                                                                                                                                                                                                                                                                                                                                                                                                                                                                                                                                                                                               |
| May 2024 |     |                        |                  |              | May 2024 | R | 9 085.00 | 19%  | and a second second                                                                                                                                                                                                                                                                                                                                                                                                                                                                                                                                                                                                                                                                                                                                                                                                                                                                                                                                                                                                                                                                                                                                                                                                                                                                                                                                                                                                                                                                                                                                                                                                                                                                                                                                                                                                                                                                                                                                                                                                                                                                                                           |
| Jul 2024 |     |                        |                  |              | Jul 2024 | R | 9 250.00 | 0%   | Street                                                                                                                                                                                                                                                                                                                                                                                                                                                                                                                                                                                                                                                                                                                                                                                                                                                                                                                                                                                                                                                                                                                                                                                                                                                                                                                                                                                                                                                                                                                                                                                                                                                                                                                                                                                                                                                                                                                                                                                                                                                                                                                        |
| Sep 2024 |     |                        |                  |              | Sep 2024 | R | 9 441.00 | 0%   |                                                                                                                                                                                                                                                                                                                                                                                                                                                                                                                                                                                                                                                                                                                                                                                                                                                                                                                                                                                                                                                                                                                                                                                                                                                                                                                                                                                                                                                                                                                                                                                                                                                                                                                                                                                                                                                                                                                                                                                                                                                                                                                               |
| Dec 2024 |     |                        |                  |              | Dec 2024 | R | 9 580.00 | 0%   | A CONTRACT OF A |
| Mar 2025 |     |                        |                  |              | Mar 2025 |   |          |      |                                                                                                                                                                                                                                                                                                                                                                                                                                                                                                                                                                                                                                                                                                                                                                                                                                                                                                                                                                                                                                                                                                                                                                                                                                                                                                                                                                                                                                                                                                                                                                                                                                                                                                                                                                                                                                                                                                                                                                                                                                                                                                                               |