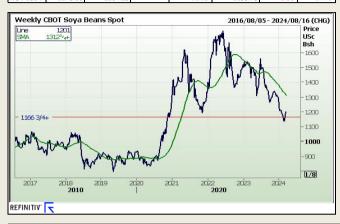

### Chicago Board of Trade

|          | CBOT Soybean Seed |                       |  |                                     |                      |                                          |                                  |  |  |  |  |  |  |  |
|----------|-------------------|-----------------------|--|-------------------------------------|----------------------|------------------------------------------|----------------------------------|--|--|--|--|--|--|--|
| Month    | Yesterday<br>12pm | Main Session<br>Close |  | Main Session<br>Change from<br>12pm | Current<br>Overnight | Overnight<br>Change from<br>Main Session | Overnight<br>Change from<br>12pm |  |  |  |  |  |  |  |
| MAY 2024 | 1189.75           | 1212.00               |  | 22.25                               | 902.00               | -310.00                                  | -287.75                          |  |  |  |  |  |  |  |
| JUL 2024 | 1203.75           | 1225.75               |  | 22.00                               | 1214.25              | -11.50                                   | 10.50                            |  |  |  |  |  |  |  |
| AUG 2024 | 1197.00           | 1223.00               |  | 26.00                               | 1211.75              | -11.25                                   | 14.75                            |  |  |  |  |  |  |  |
| SEP 2024 | 1186.25           | 1206.25               |  | 20.00                               | 1196.75              | -9.50                                    | 10.50                            |  |  |  |  |  |  |  |
| NOV 2024 | 1178.00           | 1204.25               |  | 26.25                               | 1195.75              | -8.50                                    | 17.75                            |  |  |  |  |  |  |  |

| C        | BOT Soybean Me        | CI                   | 3OT Soybean C | Dil                      |               |
|----------|-----------------------|----------------------|---------------|--------------------------|---------------|
| Month    | Main Session<br>Close | Current<br>Overnight | Month         | Main<br>Session<br>Close | Curr<br>Overn |
| MAY 2014 | 344.3                 | 341.20               | MAY 2014      | 48.79                    | 4             |
| JUL 2014 | 348.1                 | 345.10               | JUL 2014      | 49.35                    | 4             |
| AUG 2014 | 349                   | 346.10               | AUG 2014      | 49.27                    | 4             |
| SEP 2014 | 349.9                 | 347.20               | SEP 2014      | 49.07                    | 48            |
| OCT 2014 | 349.6                 | 347.10               | OCT 2014      | 48.82                    | 48            |

FarmProgress - Soybean prices followed other grains higher but only scraped together modest gains after a choppy session on Thursday. May futures added 1.75 cents to \$12.1125, with July futures up 1.5 cents to \$12.2475.

The rest of the soy complex was mixed. May soymeal futures moved 0.7% higher, while May oyoil futures sank almost 0.4% lower.

Soybean basis bids trended 5 cents higher at an lowa processor and 3 cents lower at an lowa river terminal while holding steady elsewhere across the central U.S. on Thursday.

Soybean exports found 18.2 million bushels in combined old and new crop sales last week. Old crop sales jumped 86% above the prior four-week average. Total sales were rangebound, with analyst estimates coming in between 9.2 million and 33.1 million bushels. Cumulative sales for the 2023/24 marketing year are still trending moderately below last year's pace after reaching .304 billion bushels.