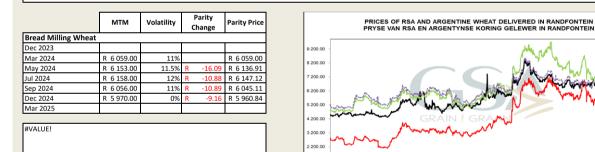

## **AFGRI BROKING**

Market Report : 22 March 2024

Wheat Market

#### South African Futures Exchange

Monthly SAFEX Wheat Spot 2000/05/31 - 2025/06/30 (JHB) Price SMA 6 243,73 6 059.00 ZAR 7 000 6 500 6 000 5 500 5 000 4 500 mon -4 000 3 500 3 000 2 500 -2000 1 500 Auto 2002 2004 2006 ziie 2010 2012 2014 2016 2010 2018 2020 2022 2024 2020