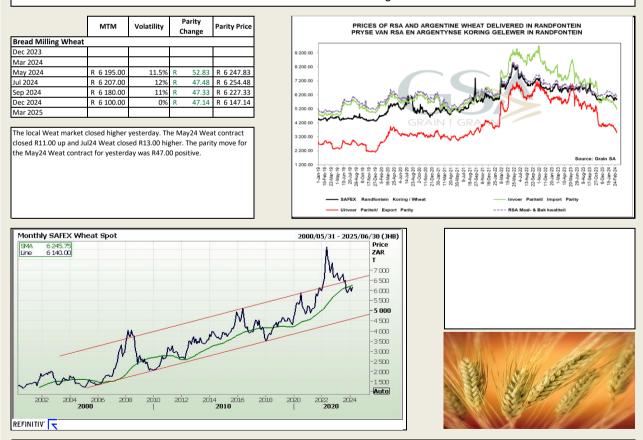

#### South African Futures Exchange

|                     | мтм        | Volatility | Parity<br>Change | Parity Price |  |
|---------------------|------------|------------|------------------|--------------|--|
| White Maize Future  |            |            |                  |              |  |
| Dec 2023            |            |            |                  |              |  |
| Mar 2024            |            |            |                  |              |  |
| May 2024            | R 5 324.00 | 28%        | R -13.11         | R 5 310.89   |  |
| Jul 2024            | R 5 359.00 | 35%        | R -15.09         | R 5 343.91   |  |
| Sep 2024            | R 5403.00  | 26.5%      | R -85.96         | R 5 317.04   |  |
| Dec 2024            | R 5471.00  | 25%        | R -17.15         | R 5453.85    |  |
| Mar 2025            | R 5230.00  | 24%        | R -15.41         | R 5 214.59   |  |
| Yellow Maize Future |            |            |                  |              |  |
| Dec 2023            |            |            |                  |              |  |
| Mar 2024            |            |            |                  |              |  |
| May 2024            | R 4 253.00 | 20.75%     | R -13.11         | R 4 239.89   |  |
| Jul 2024            | R 4 298.00 | 24%        | R -15.09         | R 4 282.91   |  |
| Sep 2024            | R 4 381.00 | 19.5%      | R -85.96         | R 4 295.04   |  |
| Dec 2024            | R 4 462.00 | 22.5%      | R -17.15         | R 4 444.85   |  |
| Mar 2025            | R 4 400.00 | 0%         | R -15.41         | R 4 384.59   |  |

The local Maize market traded higher yesterday. The May24 White Maize contract ended R78.00 up and May24 Yellow Maize closed R4.00 higher. The Jul24 White Maize closed higher by R91.00 and Jul24 Yellow Maize ended R12.00 up. The parity move for the May24 Maize contract for yesterday was R23.00 positive.