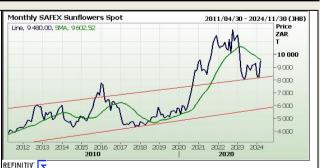

The local Suns market closed higher yesterday. The May24 Suns contract closed R82.00 up

DISCLAIMER: This report has been prepared by AFGRI Broking, an authorized service provider and member of the JSE. This report is provided to you for information purposes only. AFGRI Broking hereby certify that the views expressed in this report were obtained from sources which AFGRI Broking consider to be reliable. AFGRI Broking do not make any representations or give any guarantees or warranties, expressed or implied, as to the correctness, accuracy or completeness of the report. Neither AFGRI Broking row any affiliate, nor any of their respective officers, directors, partners or employees, shall assume any liability for any losses arising from errors or omissions in the opinions, forecast ns. forecasts