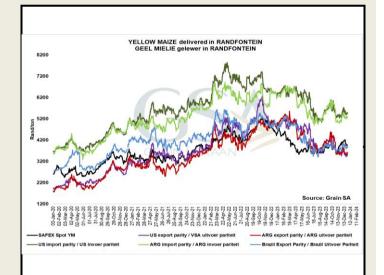

## Corn / Maize Market

| Chicago | Board c | of Trade |
|---------|---------|----------|
|         |         |          |

#### South African Futures Exchange

|                     | мтм        | Volatility | Parity<br>Change | Parity Price |  |
|---------------------|------------|------------|------------------|--------------|--|
| White Maize Future  |            |            |                  |              |  |
| Dec 2023            |            |            |                  |              |  |
| Mar 2024            |            |            |                  |              |  |
| May 2024            | R 5 324.00 | 28%        | R -13.11         | R 5 310.89   |  |
| Jul 2024            | R 5 359.00 | 35%        | R -15.09         | R 5 343.91   |  |
| Sep 2024            | R 5403.00  | 26.5%      | R -85.96         | R 5 317.04   |  |
| Dec 2024            | R 5471.00  | 25%        | R -17.15         | R 5453.85    |  |
| Mar 2025            | R 5230.00  | 24%        | R -15.41         | R 5 214.59   |  |
| Yellow Maize Future |            |            |                  |              |  |
| Dec 2023            |            |            |                  |              |  |
| Mar 2024            |            |            |                  |              |  |
| May 2024            | R 4 253.00 | 20.75%     | R -13.11         | R 4 239.89   |  |
| Jul 2024            | R 4 298.00 | 24%        | R -15.09         | R 4 282.91   |  |
| Sep 2024            | R 4 381.00 | 19.5%      | R -85.96         | R 4 295.04   |  |
| Dec 2024            | R 4 462.00 | 22.5%      | R -17.15         | R 4 444.85   |  |
| Mar 2025            | R 4 400.00 | 0%         | R -15.41         | R 4 384.59   |  |

The local Maize market traded higher yesterday. The May24 White Maize contract ended R78.00 up and May24 Yellow Maize closed R4.00 higher. The Jul24 White Maize closed higher by R91.00 and Jul24 Yellow Maize ended R12.00 up. The parity move for the May24 Maize contract for yesterday was R23.00 positive.