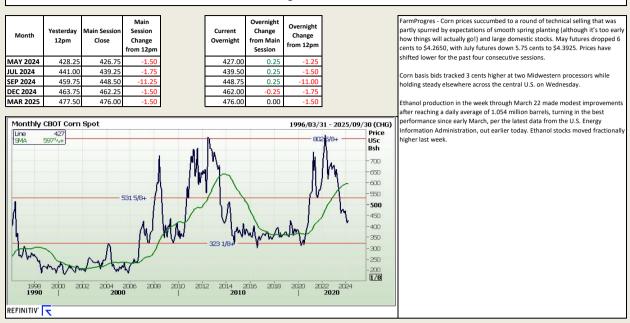

The local Maize market traded higher yesterday. The May24 White Maize contract ended R78.00 up and May24 Yellow Maize closed R4.00 higher. The Jul24 White Maize closed higher by R91.00 and Jul24 Yellow Maize ended R12.00 up. The parity move for the May24 Maize contract for yesterday was R23.00 positive.

FarmProgress - Soybean prices faded another 0.5% lower after a round of technical selling that was partly prompted by potential record-breaking production in Brazil and an expected increase in U.S. acres this season. May futures fell 6.75 cents to \$11.9225, with July futures down 6.25 ents to \$12.0625.