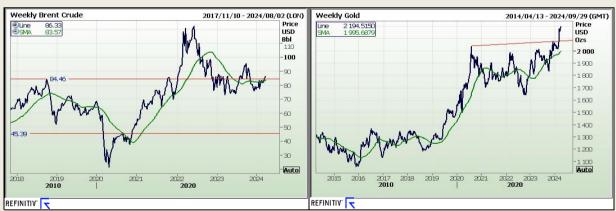

#### Commodities

|           | Last    | Value<br>Change | % Change | BDLive - Bengaluru — Gold prices were stuck in a tight range on Tuesday as investor focus turns to US inflation data due later this week, which cou<br>shed more light on the timing of the Federal Reserve's first interest rate cut in 2024.<br>Spot gold was flat at \$2,170.59/oz by 3.10am GMT. US gold futures edged 0.2% lower to \$2,171.20/oz. |
|-----------|---------|-----------------|----------|---------------------------------------------------------------------------------------------------------------------------------------------------------------------------------------------------------------------------------------------------------------------------------------------------------------------------------------------------------|
| Platinum  | 899.85  | 6.14            | 0.68%    | "We are lacking fresh catalysts, but for now the market seems to be consolidating — taking the proverbial breath after a fairly aggressive run," Kyl                                                                                                                                                                                                    |
| Gold      | 2194.72 | 0.70            | 0.03%    | Rodda, a financial market analyst at Capital.com said.                                                                                                                                                                                                                                                                                                  |
| Silver    | 24.69   | 0.03            | 0.11%    |                                                                                                                                                                                                                                                                                                                                                         |
| Copper    | 4.03    | 0.03            | 0.73%    |                                                                                                                                                                                                                                                                                                                                                         |
| Gasoil    | 810.50  | -3.00           | -0.37%   |                                                                                                                                                                                                                                                                                                                                                         |
| Brent Oil | 86.33   | 0.24            | 0.28%    |                                                                                                                                                                                                                                                                                                                                                         |