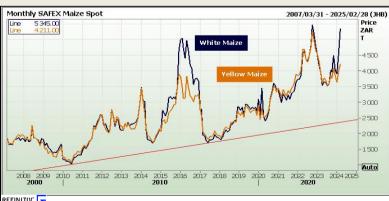

## Corn / Maize Market

| Chicago | Board c | of Trade |
|---------|---------|----------|
|         |         |          |

#### South African Futures Exchange

|                     | мтм        | Volatility | Parity<br>Change | Parity Price |  |
|---------------------|------------|------------|------------------|--------------|--|
| White Maize Future  |            |            |                  |              |  |
| Dec 2023            |            |            |                  |              |  |
| Mar 2024            |            |            |                  |              |  |
| May 2024            | R 5 324.00 | 28%        | R -13.11         | R 5 310.89   |  |
| Jul 2024            | R 5 359.00 | 35%        | R -15.09         | R 5 343.91   |  |
| Sep 2024            | R 5403.00  | 26.5%      | R -85.96         | R 5 317.04   |  |
| Dec 2024            | R 5471.00  | 25%        | R -17.15         | R 5453.85    |  |
| Mar 2025            | R 5230.00  | 24%        | R -15.41         | R 5 214.59   |  |
| Yellow Maize Future |            |            |                  |              |  |
| Dec 2023            |            |            |                  |              |  |
| Mar 2024            |            |            |                  |              |  |
| May 2024            | R 4 253.00 | 20.75%     | R -13.11         | R 4 239.89   |  |
| Jul 2024            | R 4 298.00 | 24%        | R -15.09         | R 4 282.91   |  |
| Sep 2024            | R 4 381.00 | 19.5%      | R -85.96         | R 4 295.04   |  |
| Dec 2024            | R 4 462.00 | 22.5%      | R -17.15         | R 4 444.85   |  |
| Mar 2025            | R 4 400.00 | 0%         | R -15.41         | R 4 384.59   |  |

The local Maize market traded higher yesterday. The May24 White Maize contract ended R78.00 up and May24 Yellow Maize closed R4.00 higher. The Jul24 White Maize closed higher by R91.00 and Jul24 Yellow Maize ended R12.00 up. The parity move for the May24 Maize contract for yesterday was R23.00 positive.