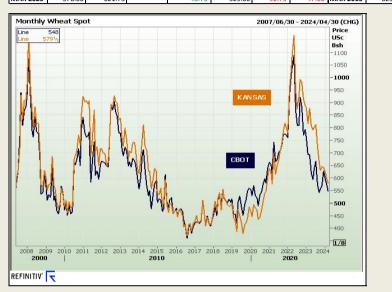

#### Chicago Board of Trade and Kansas Board of Trade

|          | CBOT Wheat        |                       |  |                                     |                      |                                          |                                  |          | KBOT Wheat        |                       |  |                                     |                      |                                          |                                  |  |
|----------|-------------------|-----------------------|--|-------------------------------------|----------------------|------------------------------------------|----------------------------------|----------|-------------------|-----------------------|--|-------------------------------------|----------------------|------------------------------------------|----------------------------------|--|
| Month    | Yesterday<br>12pm | Main Session<br>Close |  | Main Session<br>Change from<br>12pm | Current<br>Overnight | Overnight<br>Change from<br>Main Session | Overnight<br>Change from<br>12pm | Month    | Yesterday<br>12pm | Main Session<br>Close |  | Main Session<br>Change from<br>12pm | Current<br>Overnight | Overnight<br>Change from<br>Main Session | Overnight<br>Change from<br>12pm |  |
| MAY 2024 | 539.75            | 547.50                |  | 7.75                                | 548.00               | 0.50                                     | 8.25                             | MAY 2014 | 573.50            | 578.25                |  | 4.75                                | 579.50               | 1.25                                     | 6.00                             |  |
| JUL 2024 | 556.25            | 562.75                |  | 6.50                                | 563.75               | 1.00                                     | 7.50                             | JUL 2014 | 569.50            | 574.00                |  | 4.50                                | 575.25               | 1.25                                     | 5.75                             |  |
| SEP 2024 | 574.75            | 580.50                |  | 5.75                                | 582.25               | 1.75                                     | 7.50                             | SEP 2014 | 581.75            | 585.25                |  | 3.50                                | 585.50               | 0.25                                     | 3.75                             |  |
| DEC 2024 | 597.00            | 603.25                |  | 6.25                                | 604.50               | 1.25                                     | 7.50                             | DEC 2014 | 570.75            | 603.25                |  | 32.50                               | 605.00               | 1.75                                     | 34.25                            |  |
| MAR 2025 | 576.00            | 621.75                |  | 45.75                               | 529.00               | -92.75                                   | -47.00                           | MAR 2015 | 625.50            | 619.00                |  | -6.50                               | 618.00               | -1.00                                    | -7.50                            |  |

FarmProgress - Wheat prices tested mild to moderate gains as traders are still assessing the latest geopolitical tensions in the Black Sea region. May Chicago SRW futures added 4 cents to \$5.4750, May Kansas City HRW futures picked up 1.5 cents to \$5.7875, and May MGEX spring wheat futures gained 4.25 cents to \$6.5150.