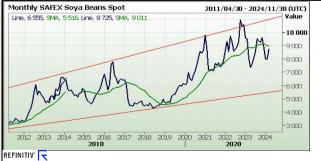

and Jul24 Suns closed R71.00 higher.

The local Soya market traded higher yesterday. The May24 Soya contract ended R81.00 up and Jul24 Soya closed R52.00 higher. The parity move for the May24 Soya contract for yesterday was R101.00 positive.