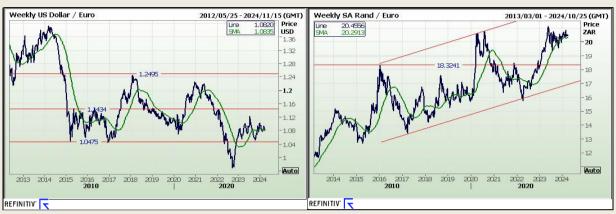

BDLive - The rand was marginally firmer on Wednesday after the SA Reserve Bank left interest rates unchanged, as expected.

The Bank's monetary policy committee has opted to maintain the repo rate at 8.25%, the same level since May 2023 after a cumulative increase of 475 basis points since the start of the rate-hiking cycle in November 2021.

In a statement delivered on Wednesday afternoon, governor Lesetja Kganyago said SA's return to the inflation target had been slow and the most recent inflation numbers showed yet another delay on the way to its 4.5% objective.