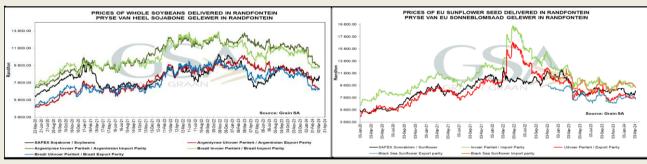

#### South African Futures Exchange

|          |     | Soybea | an Future        |              |          |   | Su        | nflower Se | eds Future                                                                                                                                                                                                                                                                                                                                                                                                                                                                                                                                                                                                                                                                                                                                                                                                                                                                                                                                                                                                                                                                                                                                                                                                                                                                                                                                                                                                                                                                                                                                                                                                                                                                                                                                                                                                                                                                                                                                                                                                                                                                                                                    |
|----------|-----|--------|------------------|--------------|----------|---|-----------|------------|-------------------------------------------------------------------------------------------------------------------------------------------------------------------------------------------------------------------------------------------------------------------------------------------------------------------------------------------------------------------------------------------------------------------------------------------------------------------------------------------------------------------------------------------------------------------------------------------------------------------------------------------------------------------------------------------------------------------------------------------------------------------------------------------------------------------------------------------------------------------------------------------------------------------------------------------------------------------------------------------------------------------------------------------------------------------------------------------------------------------------------------------------------------------------------------------------------------------------------------------------------------------------------------------------------------------------------------------------------------------------------------------------------------------------------------------------------------------------------------------------------------------------------------------------------------------------------------------------------------------------------------------------------------------------------------------------------------------------------------------------------------------------------------------------------------------------------------------------------------------------------------------------------------------------------------------------------------------------------------------------------------------------------------------------------------------------------------------------------------------------------|
|          | мтм | Vols   | Parity<br>Change | Market Price |          |   | мтм       | Vols       |                                                                                                                                                                                                                                                                                                                                                                                                                                                                                                                                                                                                                                                                                                                                                                                                                                                                                                                                                                                                                                                                                                                                                                                                                                                                                                                                                                                                                                                                                                                                                                                                                                                                                                                                                                                                                                                                                                                                                                                                                                                                                                                               |
| Dec 2023 |     |        |                  |              | Dec 2023 |   |           |            |                                                                                                                                                                                                                                                                                                                                                                                                                                                                                                                                                                                                                                                                                                                                                                                                                                                                                                                                                                                                                                                                                                                                                                                                                                                                                                                                                                                                                                                                                                                                                                                                                                                                                                                                                                                                                                                                                                                                                                                                                                                                                                                               |
| Mar 2024 |     |        |                  |              | Mar 2024 |   |           |            |                                                                                                                                                                                                                                                                                                                                                                                                                                                                                                                                                                                                                                                                                                                                                                                                                                                                                                                                                                                                                                                                                                                                                                                                                                                                                                                                                                                                                                                                                                                                                                                                                                                                                                                                                                                                                                                                                                                                                                                                                                                                                                                               |
| May 2024 |     |        |                  |              | May 2024 | R | 9 610.00  | 19%        | Andre Andre Andre                                                                                                                                                                                                                                                                                                                                                                                                                                                                                                                                                                                                                                                                                                                                                                                                                                                                                                                                                                                                                                                                                                                                                                                                                                                                                                                                                                                                                                                                                                                                                                                                                                                                                                                                                                                                                                                                                                                                                                                                                                                                                                             |
| Jul 2024 |     |        |                  |              | Jul 2024 | R | 9 751.00  | 0%         | Strong                                                                                                                                                                                                                                                                                                                                                                                                                                                                                                                                                                                                                                                                                                                                                                                                                                                                                                                                                                                                                                                                                                                                                                                                                                                                                                                                                                                                                                                                                                                                                                                                                                                                                                                                                                                                                                                                                                                                                                                                                                                                                                                        |
| Sep 2024 |     |        |                  |              | Sep 2024 | R | 9 794.00  | 0%         |                                                                                                                                                                                                                                                                                                                                                                                                                                                                                                                                                                                                                                                                                                                                                                                                                                                                                                                                                                                                                                                                                                                                                                                                                                                                                                                                                                                                                                                                                                                                                                                                                                                                                                                                                                                                                                                                                                                                                                                                                                                                                                                               |
| Dec 2024 |     |        |                  |              | Dec 2024 | R | 10 015.00 | 0%         | A STATE OF |
| Mar 2025 |     |        |                  |              | Mar 2025 |   |           |            |                                                                                                                                                                                                                                                                                                                                                                                                                                                                                                                                                                                                                                                                                                                                                                                                                                                                                                                                                                                                                                                                                                                                                                                                                                                                                                                                                                                                                                                                                                                                                                                                                                                                                                                                                                                                                                                                                                                                                                                                                                                                                                                               |

and Jul24 Suns closed R71.00 higher.

The local Soya market traded higher yesterday. The May24 Soya contract ended R81.00 up and Jul24 Soya closed R52.00 higher. The parity move for the May24 Soya contract for yesterday was R101.00 positive.

The local Suns market closed higher yesterday. The May24 Suns contract closed R82.00 up

DISCLAIMER: This report has been prepared by AFGRI Broking, an authorized service provider and member of the JSE. This report is provided to you for information purposes only. AFGRI Broking hereby certify that the views expressed in this report were obtained from sources which AFGRI Broking consider to be reliable. AFGRI Broking do not make any representations or give any guarantees or warranties, expressed or implied, as to the correctness, accuracy or completeness of the report. Neither AFGRI Broking row any affiliate, nor any of their respective officers, directors, partners or employees, shall assume any liability for any losses arising from errors or omissions in the opinions, forecast ns. forecasts