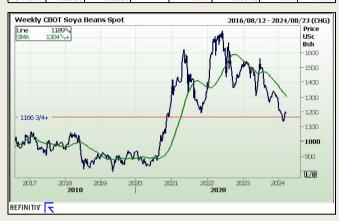

### Chicago Board of Trade

|          | CBOT Soybean Seed |                       |  |                                     |                      |                                          |                                  |  |  |  |  |  |  |  |
|----------|-------------------|-----------------------|--|-------------------------------------|----------------------|------------------------------------------|----------------------------------|--|--|--|--|--|--|--|
| Month    | Yesterday<br>12pm | Main Session<br>Close |  | Main Session<br>Change from<br>12pm | Current<br>Overnight | Overnight<br>Change from<br>Main Session | Overnight<br>Change from<br>12pm |  |  |  |  |  |  |  |
| MAY 2024 | 1192.25           | 1192.50               |  | 0.25                                | 902.00               | -290.50                                  | -290.25                          |  |  |  |  |  |  |  |
| JUL 2024 | 1206.25           | 1206.50               |  | 0.25                                | 1203.00              | -3.50                                    | -3.25                            |  |  |  |  |  |  |  |
| AUG 2024 | 1197.00           | 1205.00               |  | 8.00                                | 1201.75              | -3.25                                    | 4.75                             |  |  |  |  |  |  |  |
| SEP 2024 | 1186.25           | 1185.25               |  | -1.00                               | 1182.25              | -3.00                                    | -4.00                            |  |  |  |  |  |  |  |
| NOV 2024 | 1193.50           | 1183.50               |  | -10.00                              | 1180.25              | -3.25                                    | -13.25                           |  |  |  |  |  |  |  |

FarmProgress - Soybean prices faded another 0.5% lower after a round of technical selling that was partly prompted by potential record-breaking production in Brazil and an expected increase in U.S. acres this season. May futures fell 6.75 cents to \$11.9225, with July futures down 6.25 ents to \$12.0625.

The rest of the soy complex also spilled into the red today. May soymeal futures eased approximately 0.25% lower, while May sovoil futures stumbled 1.5% lower.

Soybean basis bids were steady to soft after trending 2 to 8 cents lower across three Midwestern ocations on Wednesday

Prior to Thursday morning's export report from USDA, analysts think the agency will show soybean sales ranging between 11.0 million and 27.6 million bushels in the week through March 21. Analysts also expect to see soymeal sales ranging between 150,000 and 425,000 metric tons, olus up to 20,000 MT of soyoil sales.