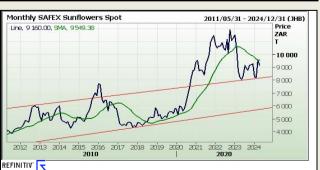

The local Soya market traded higher yesterday. The May24 Soya contract ended R162.00 up and The local Suns market closed lower yesterday. The May24 Suns contract closed R81.00 down Jul24 Soya closed R147.00 higher. The parity move for the May24 Soya contract for yesterday and Jul24 Suns closed R77.00 lower.