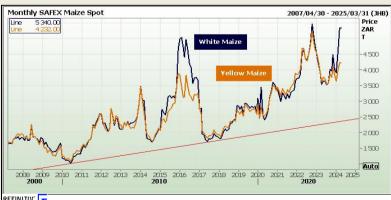

The local Maize market traded mixed yesterday. The May24 White Maize contract ended R30.00 up while May24 Yellow Maize closed R35.00 lower The Jul24 White Maize closed higher by R46.00 while Jul24 Yellow Maize ended R32.00 down. The parity move for the May24 Maize contract for yesterday was R23.00 positive.