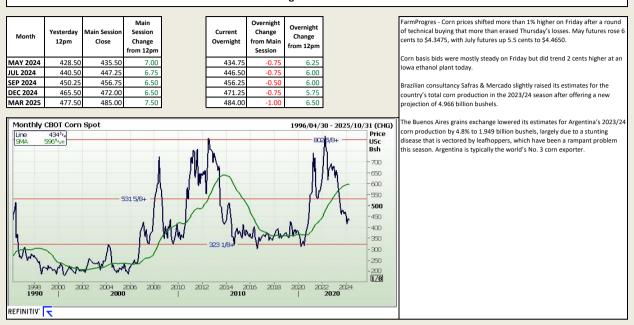

## South African Futures Exchange

|                     | мтм        | Volatility | Parity<br>Change | Parity Price |  |
|---------------------|------------|------------|------------------|--------------|--|
| White Maize Future  |            |            |                  |              |  |
| May 2024            | R 5341.00  | 28%        | R 61.38          | R 5402.38    |  |
| Jul 2024            | R 5406.00  | 29%        | R 59.95          | R 5465.95    |  |
| Sep 2024            | R 5460.00  | 26.5%      | R 60.29          | R 5 520.29   |  |
| Dec 2024            | R 5536.00  | 26%        | R 58.97          | R 5 594.97   |  |
| Mar 2025            | R 5217.00  | 26%        | R 64.95          | R 5 281.95   |  |
| May 2025            | R 4 620.00 | 0%         |                  | R 4 620.00   |  |
| Jul 2025            | R 4 400.00 | 19.75%     |                  | R 4 400.00   |  |
| Yellow Maize Future |            |            |                  |              |  |
| May 2024            | R 4 254.00 | 20.75%     | R 61.38          | R 4 315.38   |  |
| Jul 2024            | R 4 317.00 | 21%        | R 59.95          | R 4 376.95   |  |
| Sep 2024            | R 4 400.00 | 19.5%      | R 60.29          | R 4 460.29   |  |
| Dec 2024            | R 4 485.00 | 22.5%      | R 58.97          | R 4 543.97   |  |
| Mar 2025            | R 4 440.00 | 0%         | R 64.95          | R 4 504.95   |  |
| May 2025            |            |            |                  |              |  |
| Jul 2025            | R 4 215.00 | 0%         |                  | R 4 215.00   |  |

The local Maize market traded mixed yesterday. The May24 White Maize contract ended R30.00 up while May24 Yellow Maize closed R35.00 lower The Jul24 White Maize closed higher by R46.00 while Jul24 Yellow Maize ended R32.00 down. The parity move for the May24 Maize contract for yesterday was R23.00 positive.