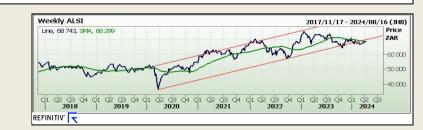

0.00%

0.00%

0.919

0.00%

0.00%

Current Bio

69208.9

68743.00

Access Der

7923.8

8010.83

17930.32

16721.69

JSE TOP 40

S&P 500

ALSI