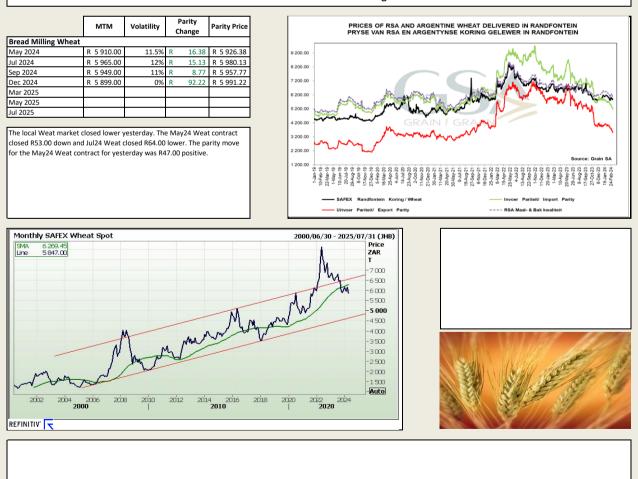

May Kansas City HRW futures rose 6.75 cents to \$5.90, and May MGEX spring wheat futures gained 5.25 cents to \$6.4225.

French farm office FranceAgriMer reported that 64% of the country's 2023/24 soft wheat crop is in good-to-excellent condition through April 8. That's down from the prior week's mark of 65% and noticeably below last year's pace of 94% so far. France is Europe's No. 1 grain producer.

Meantime, the Strategie Grains consultancy estimates that EU wheat production in the 2024/25 season will reach 4.475 billion bushels. That's fractionally higher than its prior forecast but would be 3% lower than last season's production, if realized. EU corn production could improve 3% yearover-year, in contrast, with an estimated 2.496 billion bushels.

#### South African Futures Exchange