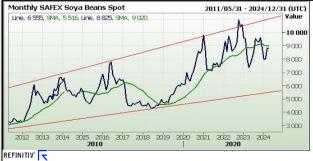

The local Soya market traded higher yesterday. The May24 Soya contract ended R162.00 up and The local Suns market closed lower yesterday. The May24 Suns contract closed R81.00 down Jul24 Soya closed R147.00 higher. The parity move for the May24 Soya contract for yesterday and Jul24 Suns closed R77.00 lower.