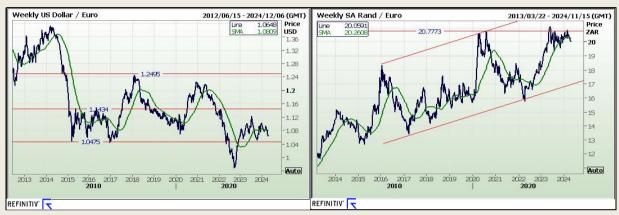

BDLive - The rand was weaker on Friday, while metals helped the JSE from the session's worst levels as investors considered inflation and geopolitical threats.

Oil prices rose to an intraday high of \$92.14 a barrel — the highest level since October, after reports that Israel was preparing for a direct attack by Iran this weekend, in what would be the biggest escalation of tension in the region since the outbreak of the Israel-Hamas war last October.

That, coupled with recent US inflation reports this week added another layer of concern about stubborn inflation that has put pressure on the market and the interest rate outlook.

At 6.30 pm local time, Brent crude was 0.94% firmer at \$90.57 a barrel.

FTSE

CAC

DAX

Hang Seng

BDLive - Bengaluru — Gold prices climbed on Friday to hit a historic peak as central bank purchases amid geopolitical tension sustained the momentum for the metal, while strong US economic data failed to dampen bullion's allure.

Spot gold was up 0.5% at \$2,384.34/oz by 3.45am GMT. Bullion hit a record high 2,395.29 earlier in the session. US gold futures gained 1.2% to \$2,401.80.

"One thing that is definitely fulfilling this gold buy from central banks are the wars happening around the globe, if we look through the history this always happened as gold is a safe haven," ACY Securities analyst Luca Santos said. Despite recent hot inflation data and a strong US jobs report last week stirring more questions on the feasibility of rate cuts this year, bullion is poised for a fourth straight weekly rise and has gained over 15% so far for the year.