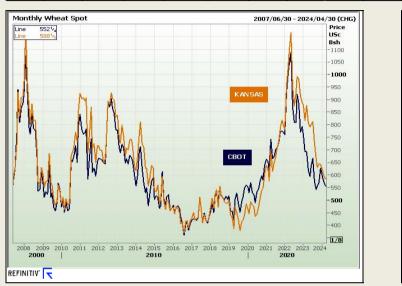

#### Chicago Board of Trade and Kansas Board of Trade

|          | CBOT Wheat        |                       |  |                                     |                      |                                          |                                  | KBOT Wheat |                   |                       |  |                                     |                      |                                          |                                  |
|----------|-------------------|-----------------------|--|-------------------------------------|----------------------|------------------------------------------|----------------------------------|------------|-------------------|-----------------------|--|-------------------------------------|----------------------|------------------------------------------|----------------------------------|
| Month    | Yesterday<br>12pm | Main Session<br>Close |  | Main Session<br>Change from<br>12pm | Current<br>Overnight | Overnight<br>Change from<br>Main Session | Overnight<br>Change from<br>12pm | Month      | Yesterday<br>12pm | Main Session<br>Close |  | Main Session<br>Change from<br>12pm | Current<br>Overnight | Overnight<br>Change from<br>Main Session | Overnight<br>Change from<br>12pm |
| MAY 2024 | 552.50            | 556.00                |  | 3.50                                | 552.25               | -3.75                                    | -0.25                            | MAY 2014   | 584.75            | 589.75                |  | 5.00                                | 588.50               | -1.25                                    | 3.75                             |
| JUL 2024 | 567.25            | 570.75                |  | 3.50                                | 566.75               | -4.00                                    | -0.50                            | JUL 2014   | 580.50            | 587.00                |  | 6.50                                | 585.25               | -1.75                                    | 4.75                             |
| SEP 2024 | 584.25            | 586.50                |  | 2.25                                | 582.75               | -3.75                                    | -1.50                            | SEP 2014   | 601.75            | 597.50                |  | -4.25                               | 594.75               | -2.75                                    | -7.00                            |
| DEC 2024 | 597.00            | 609.75                |  | 12.75                               | 607.50               | -2.25                                    | 10.50                            | DEC 2014   | 570.75            | 616.75                |  | 46.00                               | 614.50               | -2.25                                    | 43.75                            |
| MAR 2025 | 576.00            | 628.00                |  | 52.00                               | 529.00               | -99.00                                   | -47.00                           | MAR 2015   | 625.50            | 633.00                |  | 7.50                                | 630.50               | -2.50                                    | 5.00                             |

#### FarmProgress - Wheat prices followed other grains higher, with most contrasts taking in gains ranging between 0.5% and 0.75%. May Chicago SRW futures added 3.5 cents to \$5.5525, May Kansas City HRW futures rose 6.75 cents to \$5.90, and May MGEX spring wheat futures gained 5.25 cents to \$6.4225.