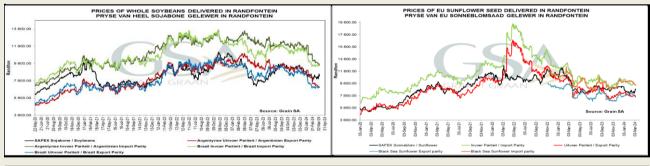

The local Soya market traded higher yesterday. The May24 Soya contract ended R162.00 up and The local Suns market closed lower yesterday. The May24 Suns contract closed R81.00 down Jul24 Soya closed R147.00 higher. The parity move for the May24 Soya contract for yesterday and Jul24 Suns closed R77.00 lower.