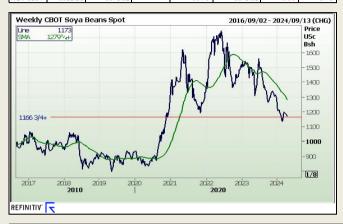

FarmProgress - Soybean prices captured double-digit gains following a round of technical buying on Friday. May futures rose 12.75 cents to \$11.72, with July futures up 12 cents to \$11.8450.

The rest of the soy complex was mixed. May soymeal futures climbed almost 2.5% higher, while May soyoil futures spilled 0.5% lower.

Soybean basis bids trended 5 cents higher at two Midwestern processors and improved 3 cents at an Ohio elevator while holding steady elsewhere across the central U.S. on Friday.

Private exporters announced to USDA the sale of 4.6 million bushels of soybeans for delivery to unknown destinations during the 2023/24 marketing year, which began September 1.