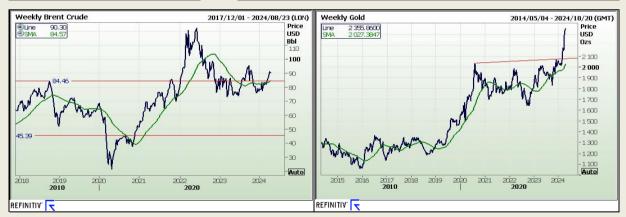

BDLive - The rand was weaker on Friday, while metals helped the JSE from the session's worst levels as investors considered inflation and geopolitical threats.

Oil prices rose to an intraday high of \$92.14 a barrel — the highest level since October, after reports that Israel was preparing for a direct attack by Iran this weekend, in what would be the biggest escalation of tension in the region since the outbreak of the Israel-Hamas war last October.

That, coupled with recent US inflation reports this week added another layer of concern about stubborn inflation that has put pressure on the market and the interest rate outlook.

At 6.30 pm local time, Brent crude was 0.94% firmer at \$90.57 a barrel.

FTSE

CAC

DAX

Hang Seng

BDLive - Bengaluru — Gold prices climbed on Friday to hit a historic peak as central bank purchases amid geopolitical tension sustained the momentum for the metal, while strong US economic data failed to dampen bullion's allure.

Spot gold was up 0.5% at \$2,384.34/oz by 3.45am GMT. Bullion hit a record high 2,395.29 earlier in the session. US gold futures gained 1.2% to \$2,401.80.

"One thing that is definitely fulfilling this gold buy from central banks are the wars happening around the globe, if we look through the history this always happened as gold is a safe haven," ACY Securities analyst Luca Santos said. Despite recent hot inflation data and a strong US jobs report last week stirring more questions on the feasibility of rate cuts this year, bullion is poised for a fourth straight weekly rise and has gained over 15% so far for the year.