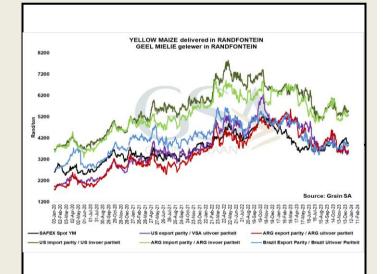

The local Maize market traded mixed yesterday. The May24 White Maize contract ended R30.00 up while May24 Yellow Maize closed R35.00 lower The Jul24 White Maize closed higher by R46.00 while Jul24 Yellow Maize ended R32.00 down. The parity move for the May24 Maize contract for yesterday was R23.00 positive.