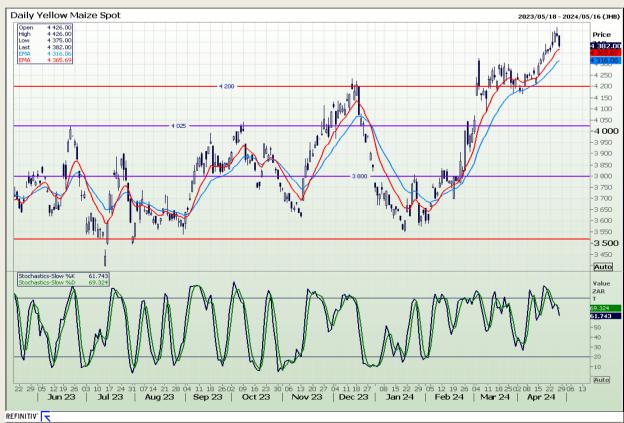

## **Technical Analysis**

South African Futures Exchange - Maize

Market Report: 29 April 2024

3rd Floor, AFGRI Building 12 Byls Bridge Boulevard Highveld Extension 73