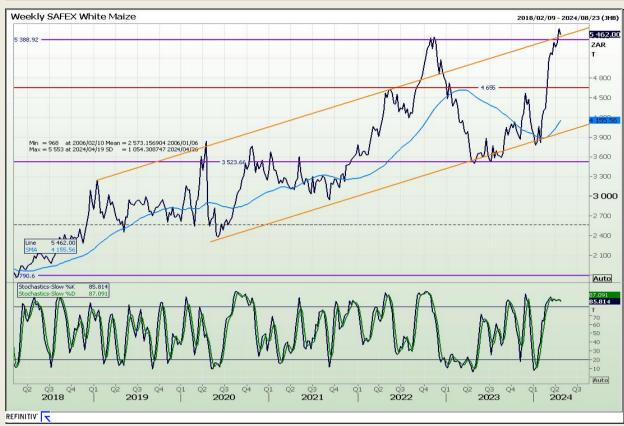

## **Technical Analysis**

South African Futures Exchange - Maize

Market Report: 29 April 2024

3rd Floor, AFGRI Building 12 Byls Bridge Boulevard Highveld Extension 73

## **Technical Analysis**

South African Futures Exchange - Maize

Market Report : 29 April 2024