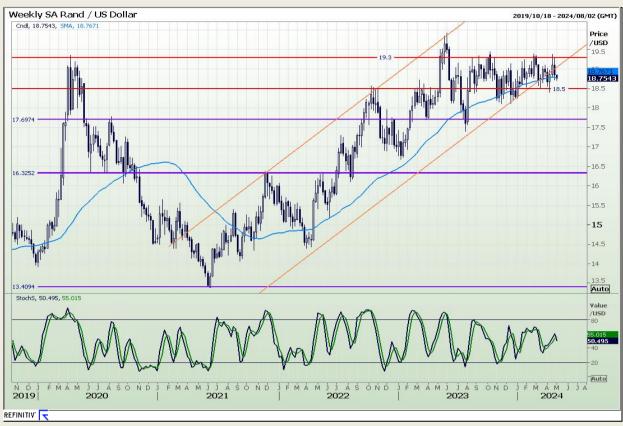

#### Rand / US Dollar

Market Report: 29 April 2024

3rd Floor, AFGRI Building 12 Byls Bridge Boulevard Highveld Extension 73