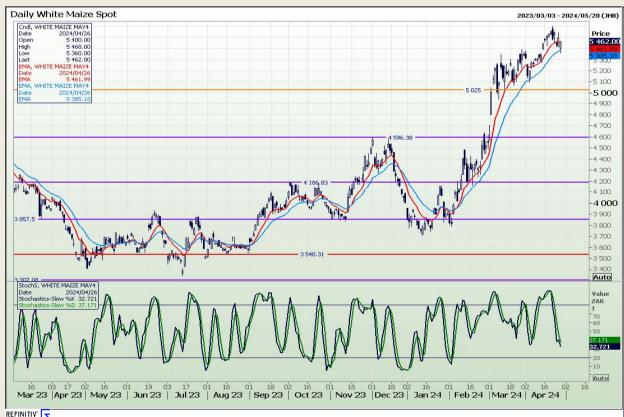

## **Technical Analysis**

South African Futures Exchange - Maize

Market Report: 29 April 2024

3rd Floor, AFGRI Building 12 Byls Bridge Boulevard Highveld Extension 73