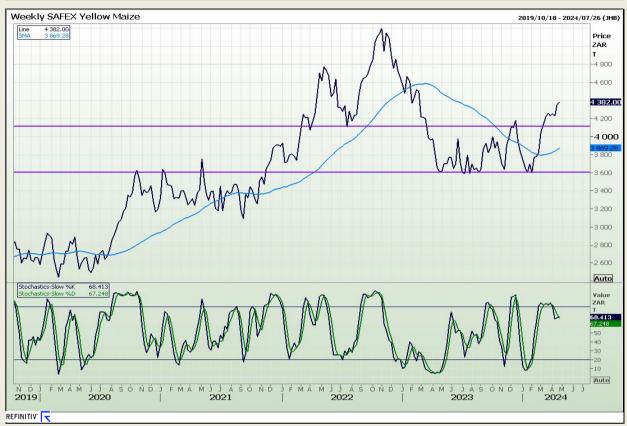

## **Technical Analysis**

South African Futures Exchange - Maize

Market Report: 29 April 2024

3rd Floor, AFGRI Building 12 Byls Bridge Boulevard Highveld Extension 73