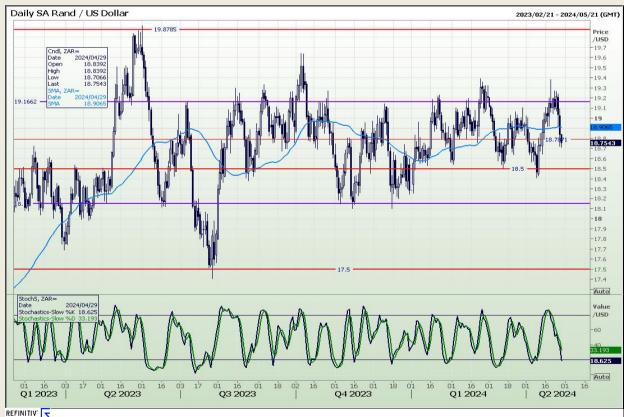

#### Rand / US Dollar

Market Report: 29 April 2024

3rd Floor, AFGRI Building 12 Byls Bridge Boulevard Highveld Extension 73