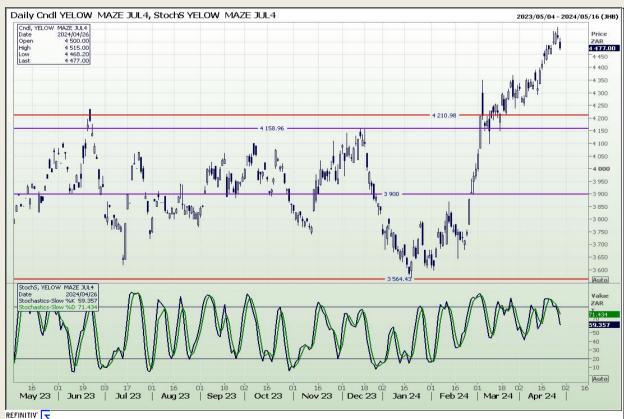

## **Technical Analysis**

South African Futures Exchange - Maize

Market Report: 29 April 2024

3rd Floor, AFGRI Building 12 Byls Bridge Boulevard Highveld Extension 73

## **Technical Analysis**

South African Futures Exchange - Maize

Market Report : 29 April 2024