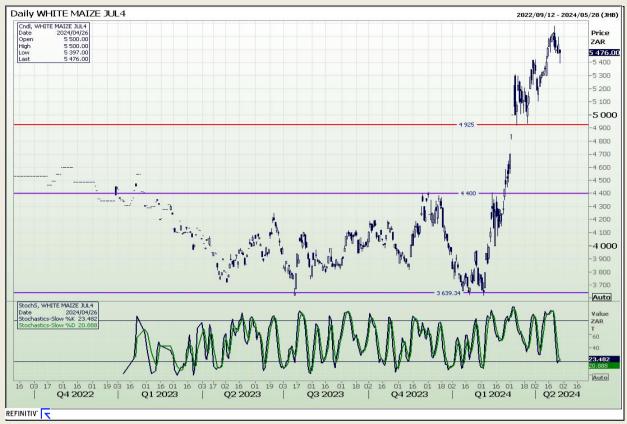

## **Technical Analysis**

South African Futures Exchange - Maize

Market Report : 29 April 2024