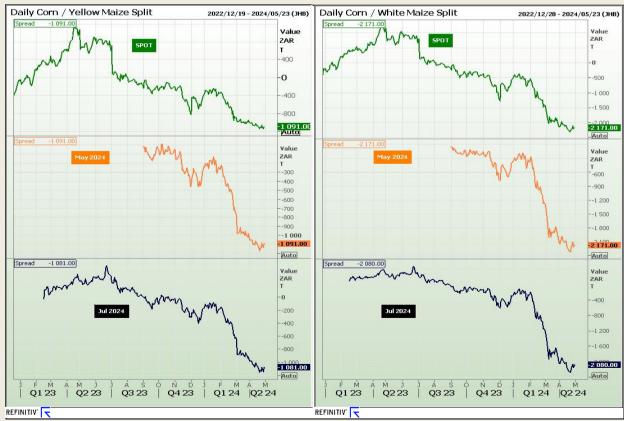

#### **CBOT / SAFEX Spreads**

Market Report: 29 April 2024

3rd Floor, AFGRI Building 12 Byls Bridge Boulevard Highveld Extension 73