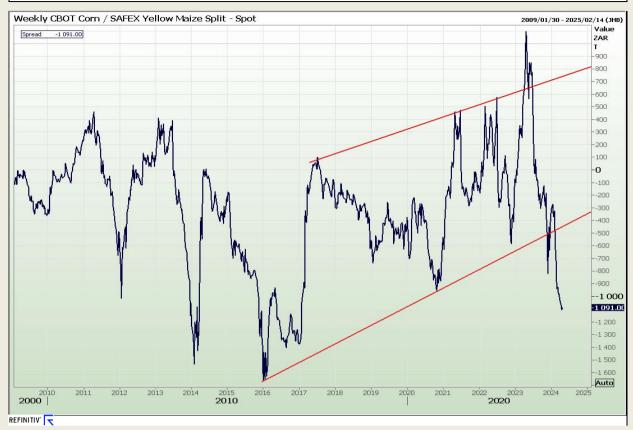

#### **CBOT / SAFEX Spreads**

Market Report: 29 April 2024

3rd Floor, AFGRI Building 12 Byls Bridge Boulevard Highveld Extension 73