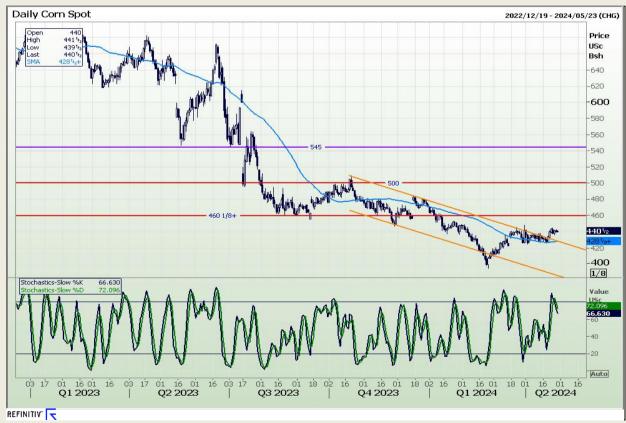

## **Technical Analysis**

Chicago Board of Trade - Corn

Market Report: 29 April 2024

3rd Floor, AFGRI Building 12 Byls Bridge Boulevard Highveld Extension 73