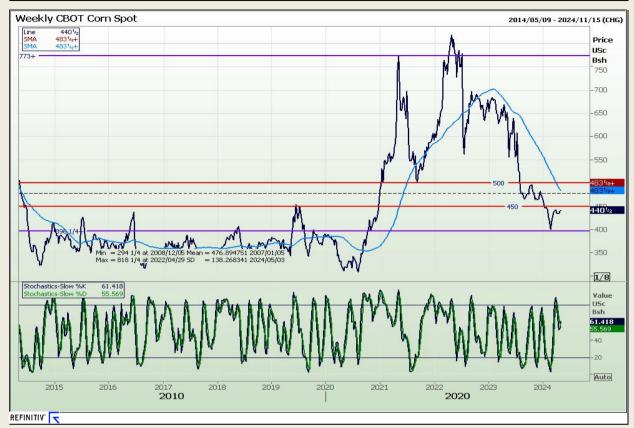

## **Technical Analysis**

Chicago Board of Trade - Corn

Market Report: 29 April 2024

3rd Floor, AFGRI Building 12 Byls Bridge Boulevard Highveld Extension 73