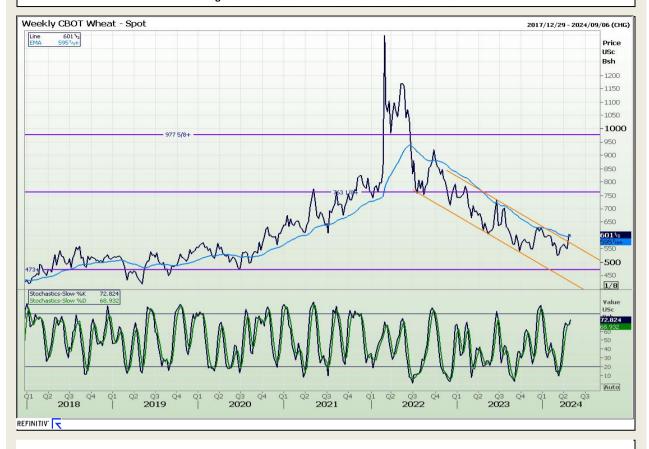

## **Technical Analysis**

Chicago Board of Trade and Kansas Board of Trade - Wheat