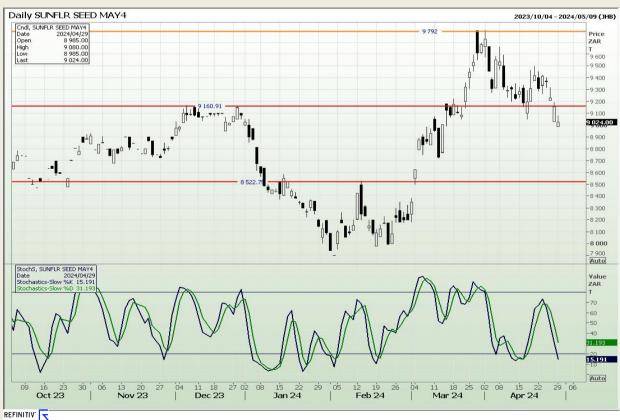

**Technical Analysis**

South African Futures Exchange - Wheat







Market Report: 30 April 2024

3rd Floor, AFGRI Building 12 Byls Bridge Boulevard Highveld Extension 73

## **Technical Analysis**

Chicago Board of Trade and Kansas Board of Trade - Wheat







Market Report: 30 April 2024

3rd Floor, AFGRI Building 12 Byls Bridge Boulevard Highveld Extension 73

## **Technical Analysis**

Chicago Board of Trade - Soybeans







Market Report: 30 April 2024

3rd Floor, AFGRI Building 12 Byls Bridge Boulevard Highveld Extension 73

## **Technical Analysis**

**South African Futures Exchange - Soybeans** 







Market Report: 30 April 2024

3rd Floor, AFGRI Building 12 Byls Bridge Boulevard Highveld Extension 73

## **Technical Analysis**

South African Futures Exchange - Sunflower