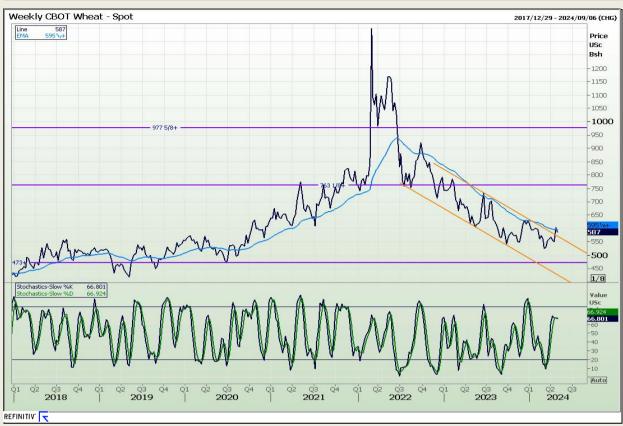

## **Technical Analysis**

Chicago Board of Trade and Kansas Board of Trade - Wheat

Market Report: 30 April 2024

3rd Floor, AFGRI Building 12 Byls Bridge Boulevard Highveld Extension 73