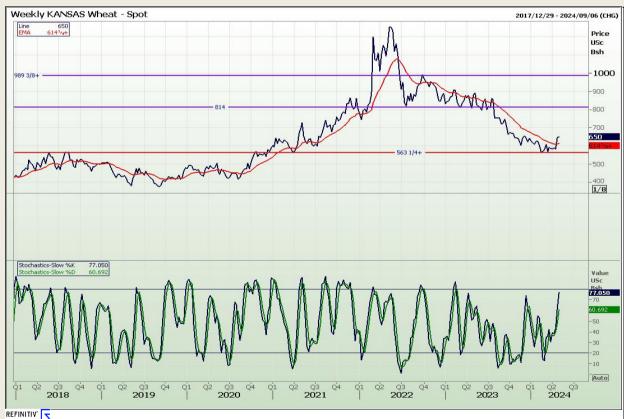

## **Technical Analysis**

Chicago Board of Trade and Kansas Board of Trade - Wheat

Market Report: 30 April 2024

3rd Floor, AFGRI Building 12 Byls Bridge Boulevard Highveld Extension 73