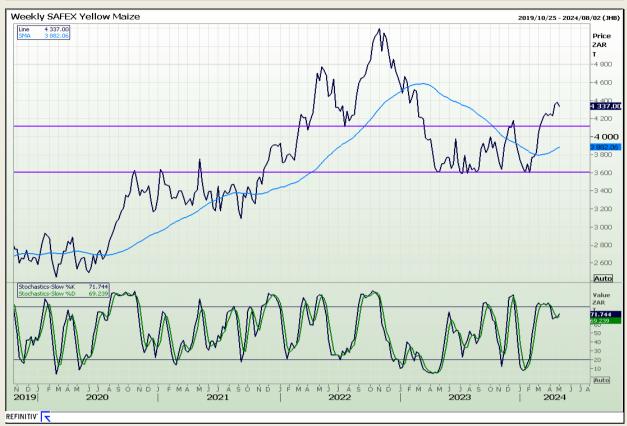

## **Technical Analysis**

South African Futures Exchange - Maize

Market Report: 30 April 2024

3rd Floor, AFGRI Building 12 Byls Bridge Boulevard Highveld Extension 73