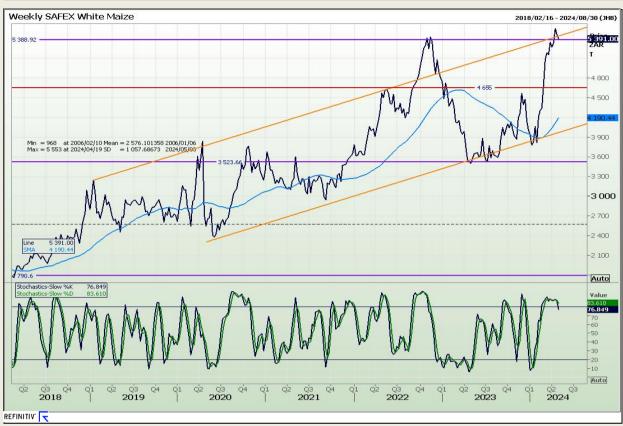

## **Technical Analysis**

South African Futures Exchange - Maize

Market Report: 30 April 2024

3rd Floor, AFGRI Building 12 Byls Bridge Boulevard Highveld Extension 73