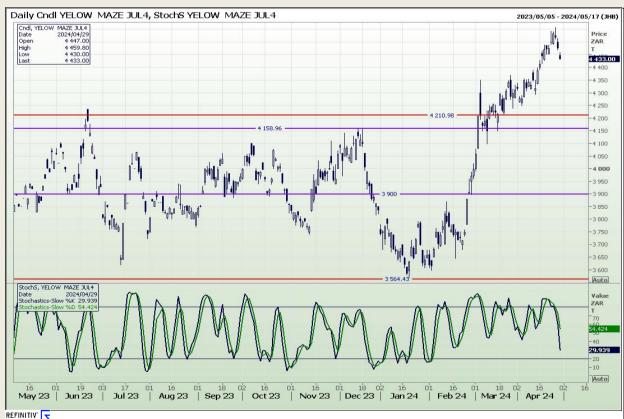

## **Technical Analysis**

South African Futures Exchange - Maize

Market Report: 30 April 2024

3rd Floor, AFGRI Building 12 Byls Bridge Boulevard Highveld Extension 73