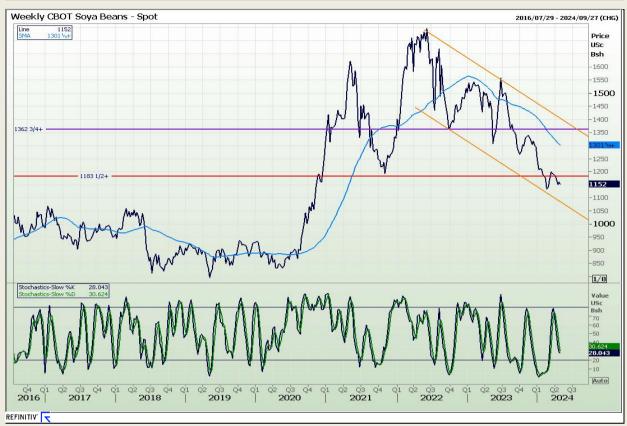

## **Technical Analysis**

Chicago Board of Trade - Soybeans

Market Report: 30 April 2024

3rd Floor, AFGRI Building 12 Byls Bridge Boulevard Highveld Extension 73