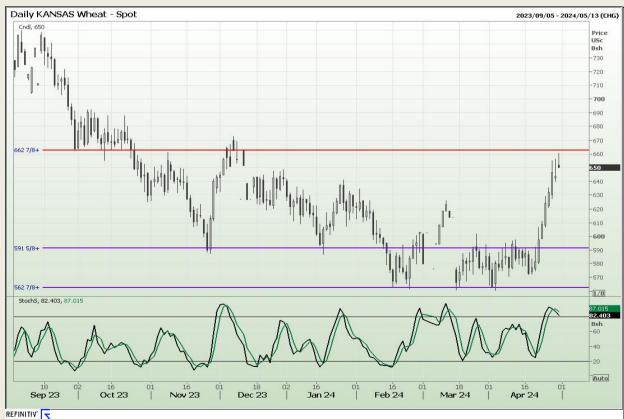

## **Technical Analysis**

Chicago Board of Trade and Kansas Board of Trade - Wheat

Market Report: 30 April 2024

3rd Floor, AFGRI Building 12 Byls Bridge Boulevard Highveld Extension 73