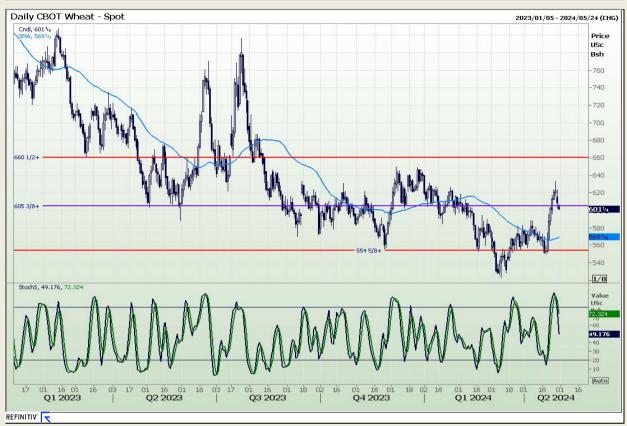

## **Technical Analysis**

Chicago Board of Trade and Kansas Board of Trade - Wheat

Market Report: 30 April 2024

3rd Floor, AFGRI Building 12 Byls Bridge Boulevard Highveld Extension 73