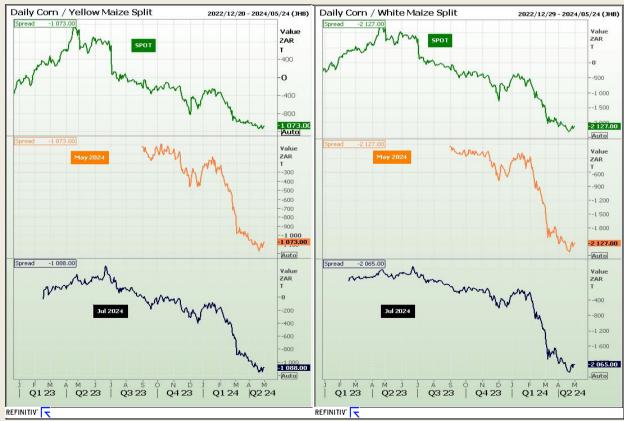

#### **CBOT / SAFEX Spreads**

Market Report: 30 April 2024

3rd Floor, AFGRI Building 12 Byls Bridge Boulevard Highveld Extension 73