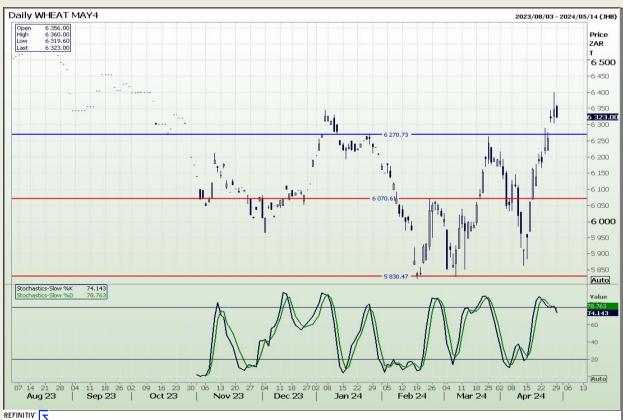

## **Technical Analysis**

South African Futures Exchange - Wheat

Market Report: 30 April 2024

3rd Floor, AFGRI Building 12 Byls Bridge Boulevard Highveld Extension 73