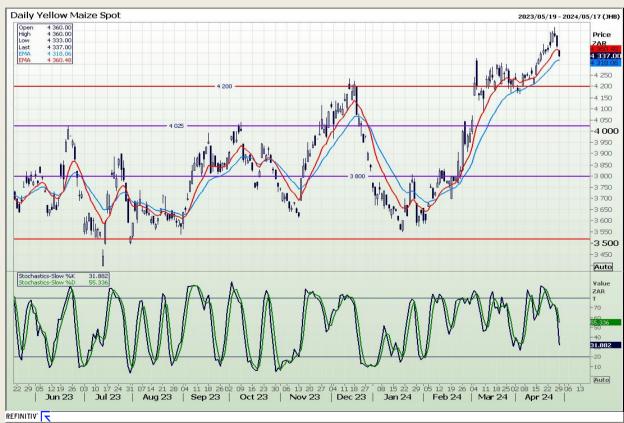

## **Technical Analysis**

South African Futures Exchange - Maize

Market Report: 30 April 2024

3rd Floor, AFGRI Building 12 Byls Bridge Boulevard Highveld Extension 73