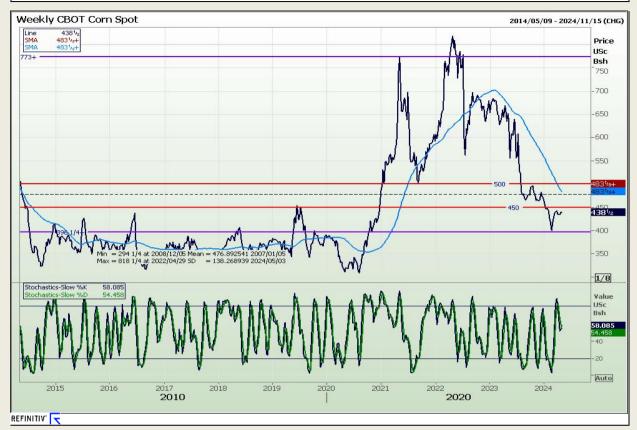

## **Technical Analysis**

Chicago Board of Trade - Corn

Market Report: 30 April 2024

3rd Floor, AFGRI Building 12 Byls Bridge Boulevard Highveld Extension 73