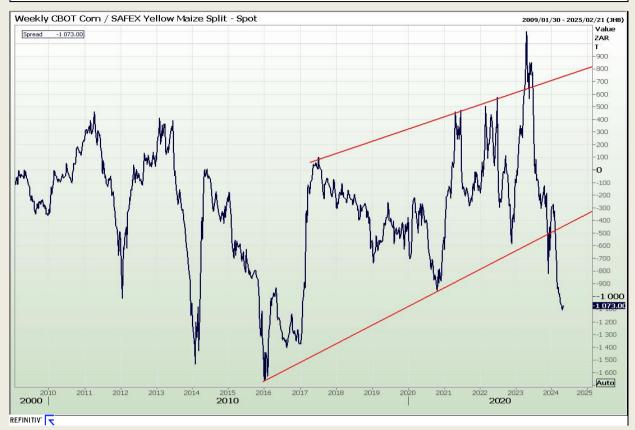

#### **CBOT / SAFEX Spreads**

Market Report: 30 April 2024

3rd Floor, AFGRI Building 12 Byls Bridge Boulevard Highveld Extension 73