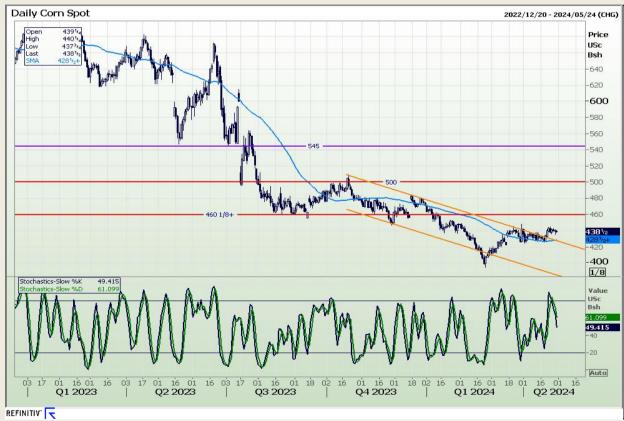

## **Technical Analysis**

Chicago Board of Trade - Corn

Market Report: 30 April 2024

3rd Floor, AFGRI Building 12 Byls Bridge Boulevard Highveld Extension 73