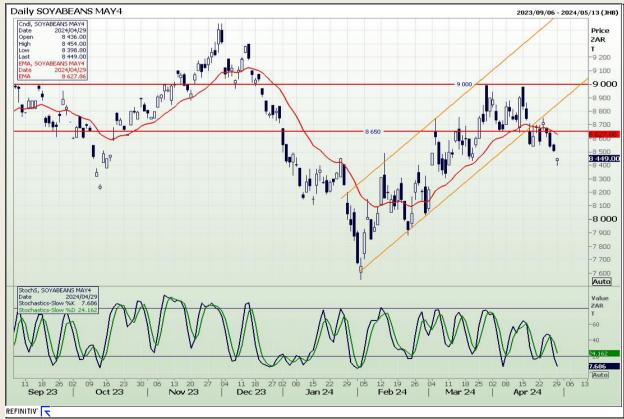

## **Technical Analysis**

**South African Futures Exchange - Soybeans** 

Market Report: 30 April 2024

3rd Floor, AFGRI Building 12 Byls Bridge Boulevard Highveld Extension 73