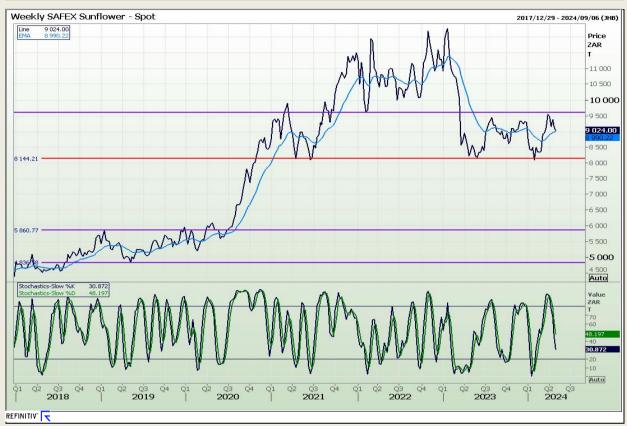

## **Technical Analysis**

South African Futures Exchange - Wheat







Market Report: 30 April 2024

3rd Floor, AFGRI Building 12 Byls Bridge Boulevard Highveld Extension 73

## **Technical Analysis**

Chicago Board of Trade and Kansas Board of Trade - Wheat







Market Report: 30 April 2024

3rd Floor, AFGRI Building 12 Byls Bridge Boulevard Highveld Extension 73

## **Technical Analysis**

Chicago Board of Trade - Soybeans







Market Report: 30 April 2024

3rd Floor, AFGRI Building 12 Byls Bridge Boulevard Highveld Extension 73

## **Technical Analysis**

**South African Futures Exchange - Soybeans** 







Market Report: 30 April 2024

3rd Floor, AFGRI Building 12 Byls Bridge Boulevard Highveld Extension 73

## **Technical Analysis**

South African Futures Exchange - Sunflower