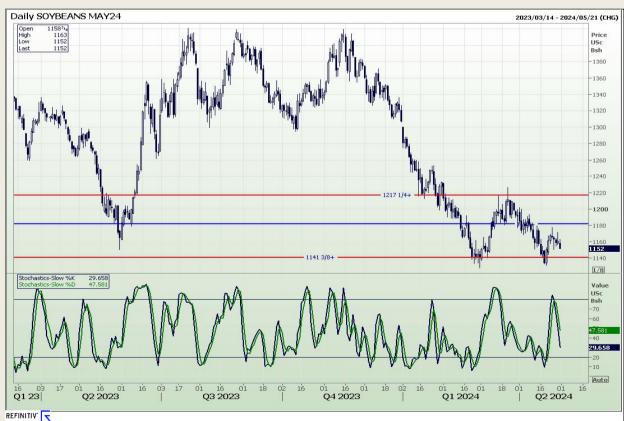

## **Technical Analysis**

Chicago Board of Trade - Soybeans

Market Report: 30 April 2024

3rd Floor, AFGRI Building 12 Byls Bridge Boulevard Highveld Extension 73