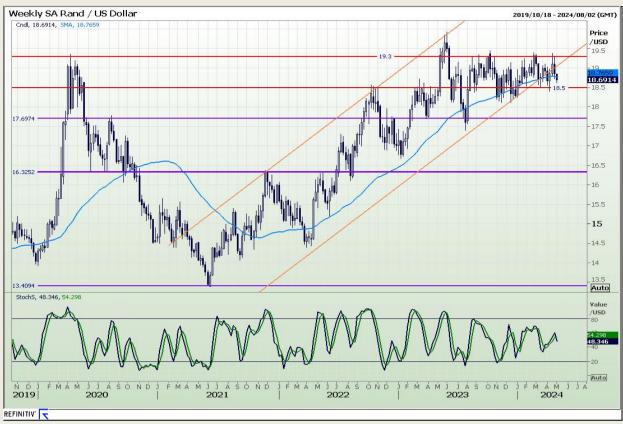

#### Rand / US Dollar

Market Report: 30 April 2024

3rd Floor, AFGRI Building 12 Byls Bridge Boulevard Highveld Extension 73