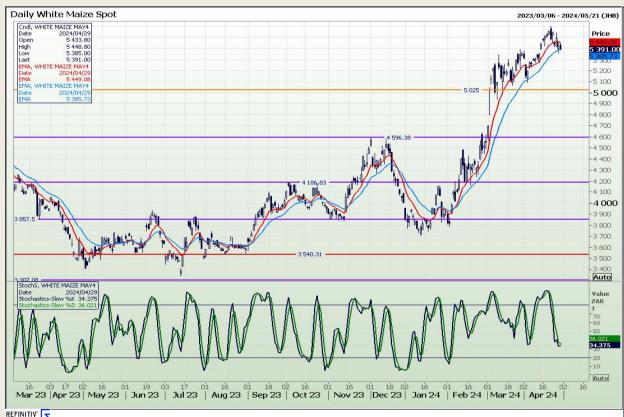

## **Technical Analysis**

South African Futures Exchange - Maize

Market Report: 30 April 2024

3rd Floor, AFGRI Building 12 Byls Bridge Boulevard Highveld Extension 73