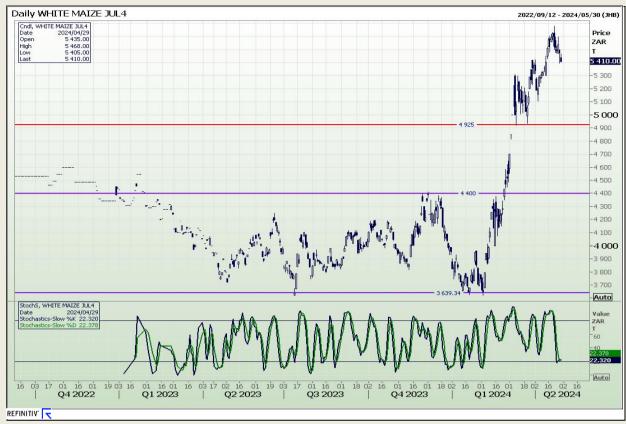

## **Technical Analysis**

South African Futures Exchange - Maize

Market Report: 30 April 2024

3rd Floor, AFGRI Building 12 Byls Bridge Boulevard Highveld Extension 73