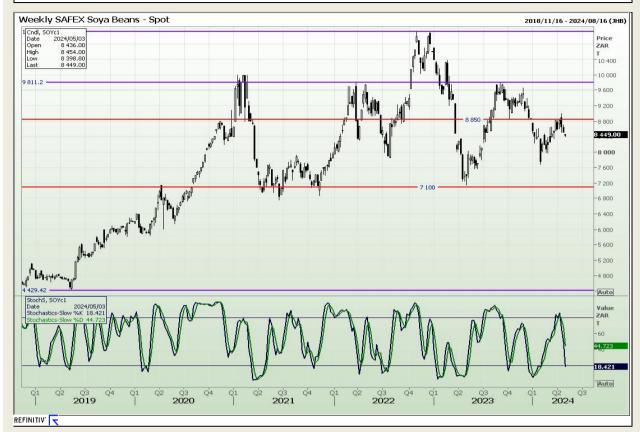

## **Technical Analysis**

**South African Futures Exchange - Soybeans** 

Market Report: 30 April 2024

3rd Floor, AFGRI Building 12 Byls Bridge Boulevard Highveld Extension 73