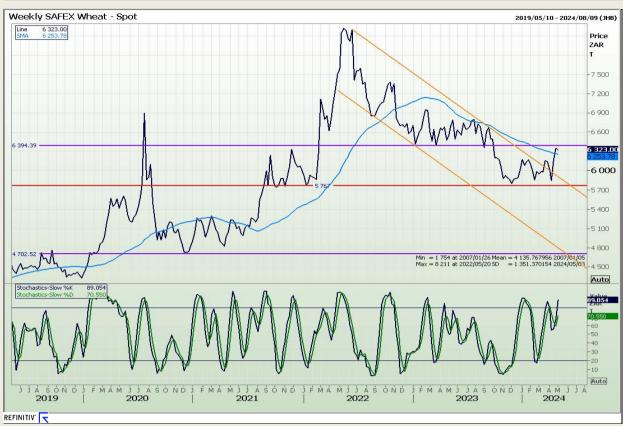

## **Technical Analysis**

South African Futures Exchange - Wheat

Market Report: 30 April 2024

3rd Floor, AFGRI Building 12 Byls Bridge Boulevard Highveld Extension 73