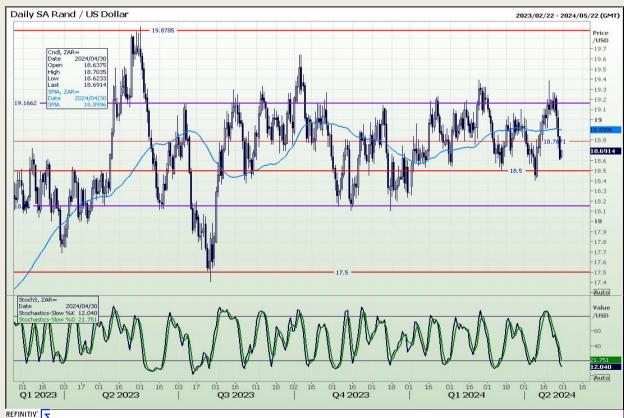

#### Rand / US Dollar

Market Report: 30 April 2024

3rd Floor, AFGRI Building 12 Byls Bridge Boulevard Highveld Extension 73