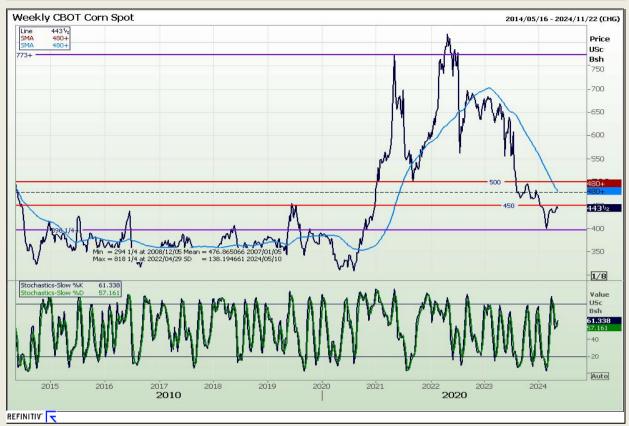

## **Technical Analysis**

Chicago Board of Trade - Corn

Market Report: 10 May 2024

3rd Floor, AFGRI Building 12 Byls Bridge Boulevard Highveld Extension 73