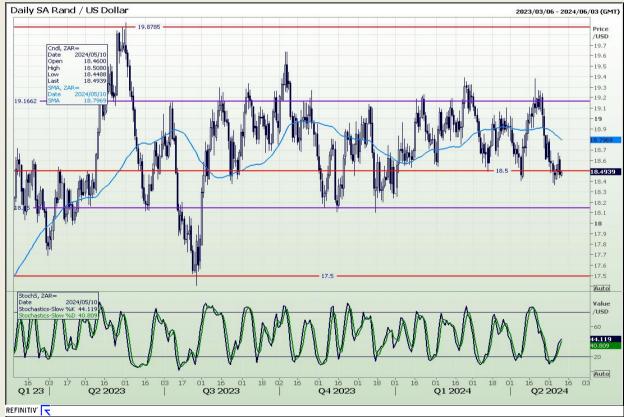

#### Rand / US Dollar

Market Report: 10 May 2024

3rd Floor, AFGRI Building 12 Byls Bridge Boulevard Highveld Extension 73