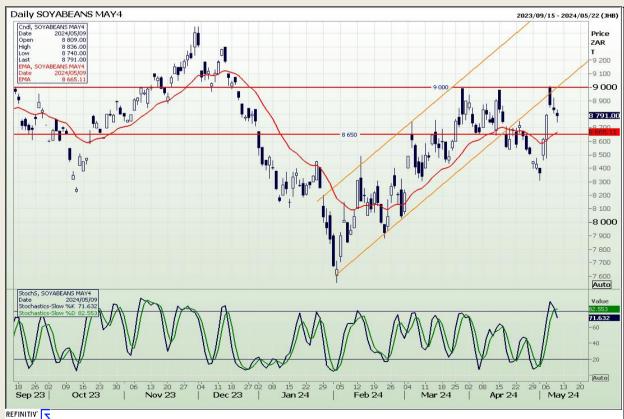

## **Technical Analysis**

**South African Futures Exchange - Soybeans** 

Market Report: 10 May 2024

3rd Floor, AFGRI Building 12 Byls Bridge Boulevard Highveld Extension 73