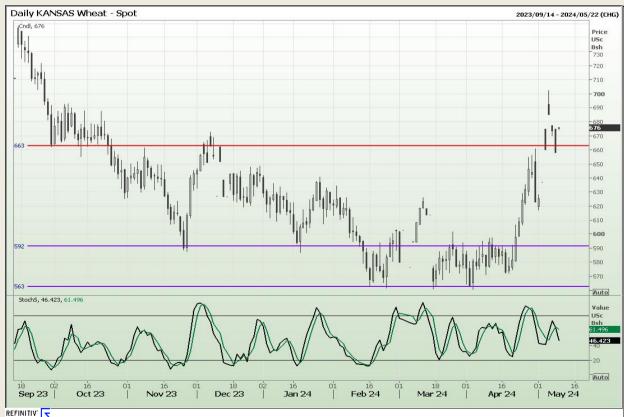

## **Technical Analysis**

Chicago Board of Trade and Kansas Board of Trade - Wheat

Market Report: 10 May 2024

3rd Floor, AFGRI Building 12 Byls Bridge Boulevard Highveld Extension 73