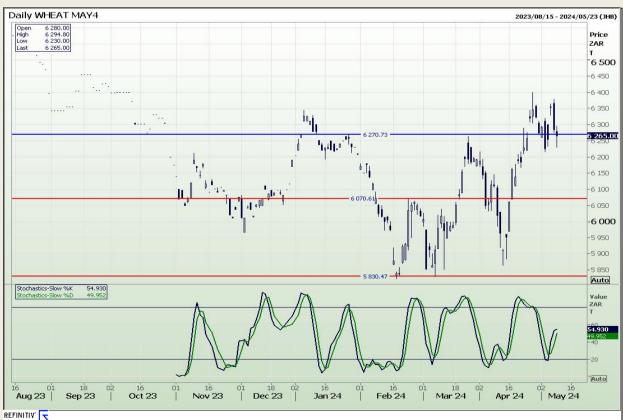

## **Technical Analysis**

South African Futures Exchange - Wheat

Market Report: 10 May 2024

3rd Floor, AFGRI Building 12 Byls Bridge Boulevard Highveld Extension 73