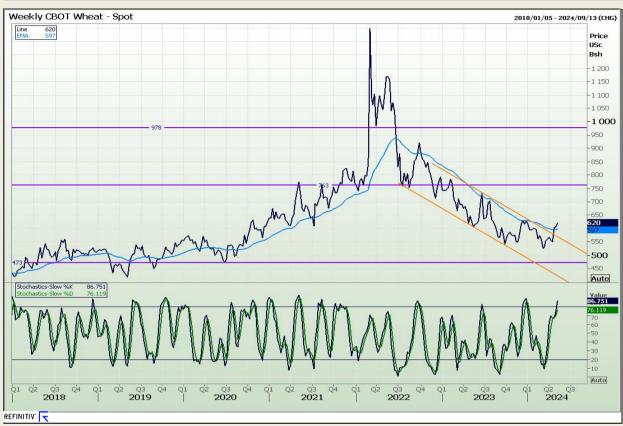

## **Technical Analysis**

Chicago Board of Trade and Kansas Board of Trade - Wheat

Market Report: 10 May 2024

3rd Floor, AFGRI Building 12 Byls Bridge Boulevard Highveld Extension 73