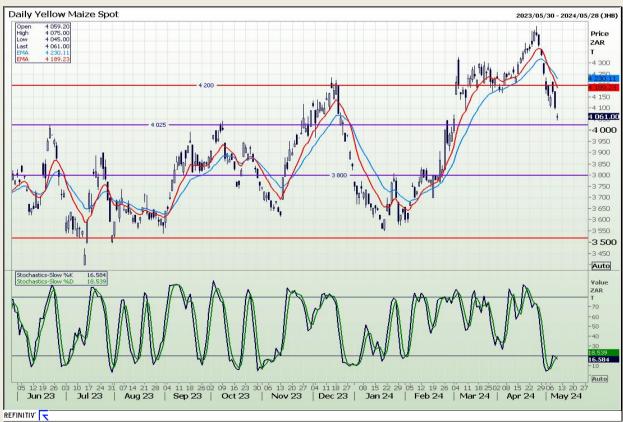

## **Technical Analysis**

South African Futures Exchange - Maize

Market Report: 10 May 2024

3rd Floor, AFGRI Building 12 Byls Bridge Boulevard Highveld Extension 73