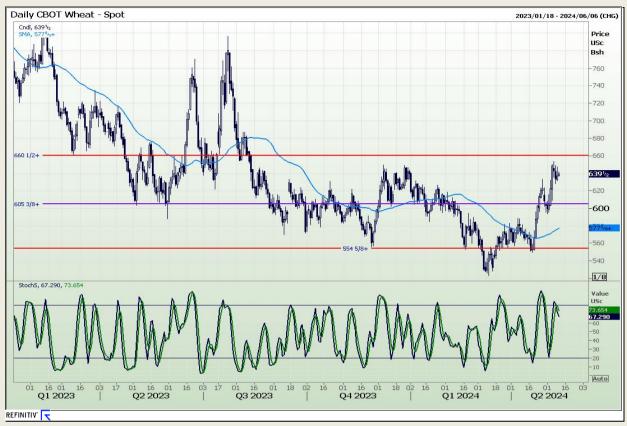

## **Technical Analysis**

Chicago Board of Trade and Kansas Board of Trade - Wheat

Market Report: 10 May 2024

3rd Floor, AFGRI Building 12 Byls Bridge Boulevard Highveld Extension 73