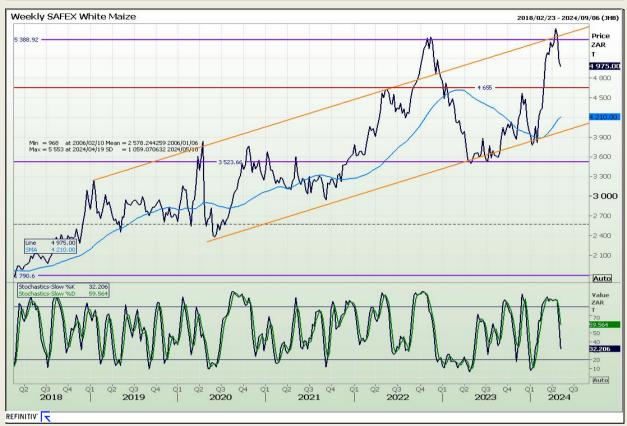

## **Technical Analysis**

South African Futures Exchange - Maize

Market Report: 10 May 2024

3rd Floor, AFGRI Building 12 Byls Bridge Boulevard Highveld Extension 73