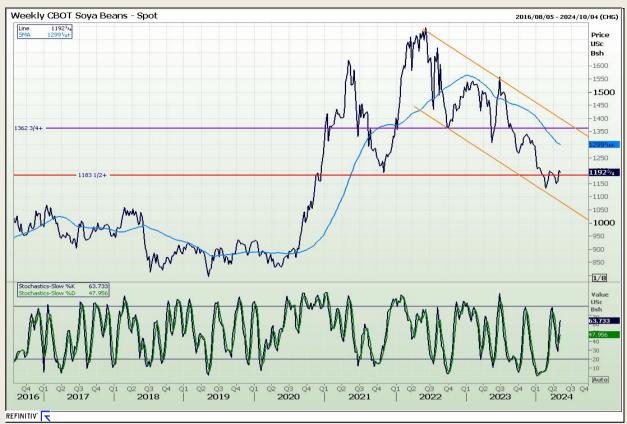

## **Technical Analysis**

Chicago Board of Trade - Soybeans

Market Report: 10 May 2024

3rd Floor, AFGRI Building 12 Byls Bridge Boulevard Highveld Extension 73