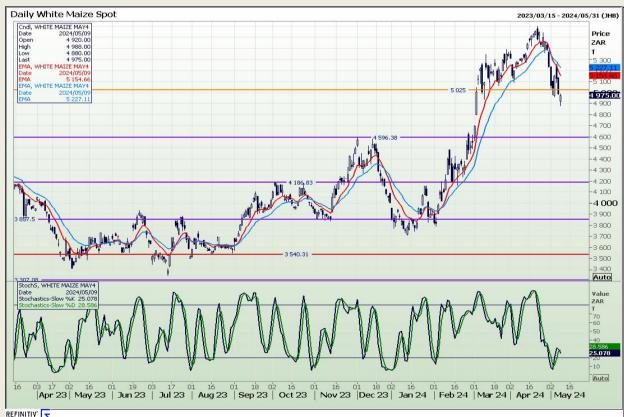

## **Technical Analysis**

South African Futures Exchange - Maize

Market Report: 10 May 2024

3rd Floor, AFGRI Building 12 Byls Bridge Boulevard Highveld Extension 73