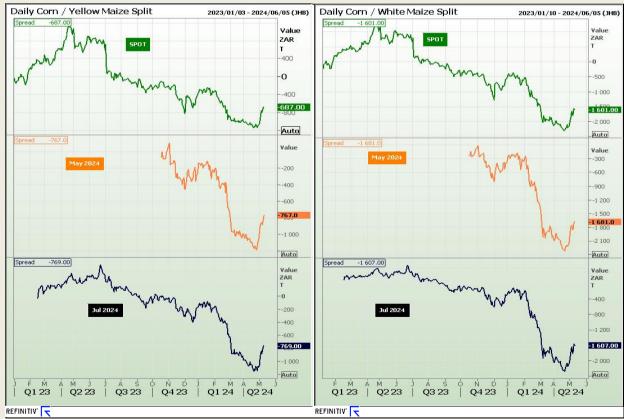

#### **CBOT / SAFEX Spreads**

Market Report: 10 May 2024

3rd Floor, AFGRI Building 12 Byls Bridge Boulevard Highveld Extension 73