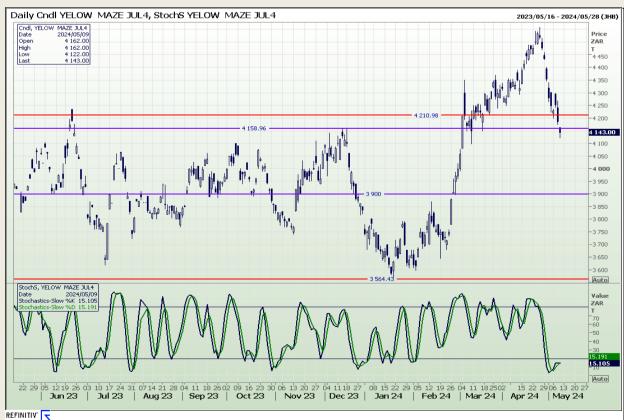

## **Technical Analysis**

South African Futures Exchange - Maize

Market Report: 10 May 2024

3rd Floor, AFGRI Building 12 Byls Bridge Boulevard Highveld Extension 73