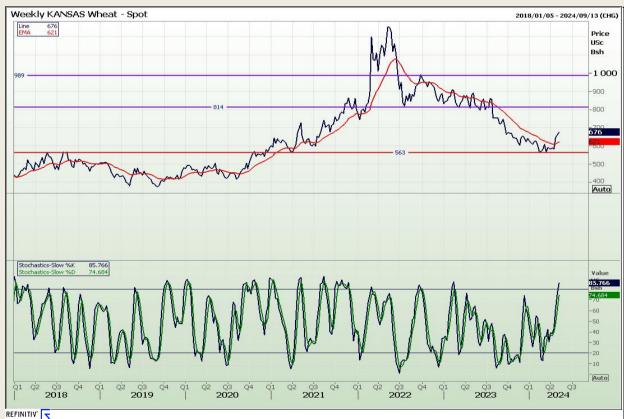

## **Technical Analysis**

Chicago Board of Trade and Kansas Board of Trade - Wheat

Market Report: 10 May 2024

3rd Floor, AFGRI Building 12 Byls Bridge Boulevard Highveld Extension 73