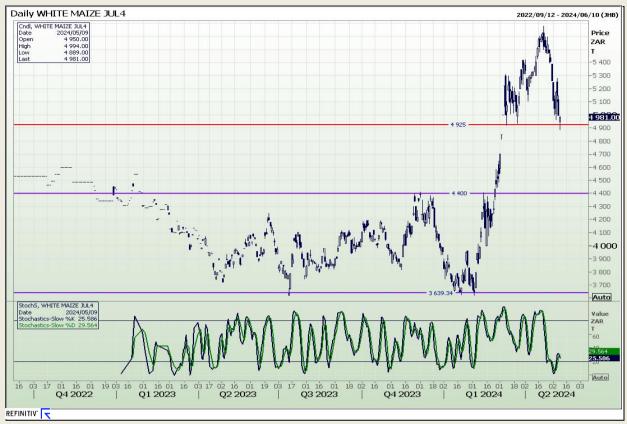

## **Technical Analysis**

South African Futures Exchange - Maize

Market Report: 10 May 2024

3rd Floor, AFGRI Building 12 Byls Bridge Boulevard Highveld Extension 73