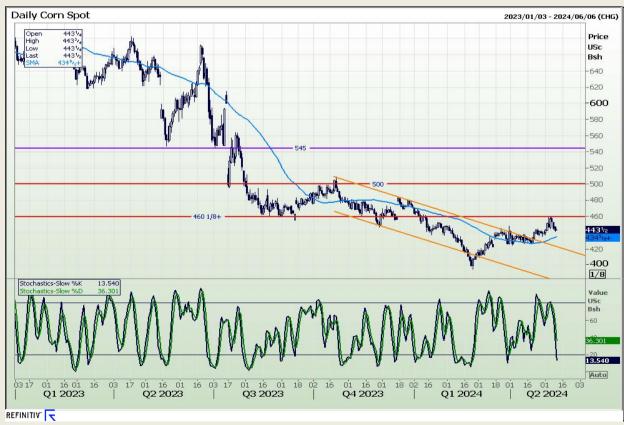

## **Technical Analysis**

Chicago Board of Trade - Corn

Market Report: 10 May 2024

3rd Floor, AFGRI Building 12 Byls Bridge Boulevard Highveld Extension 73