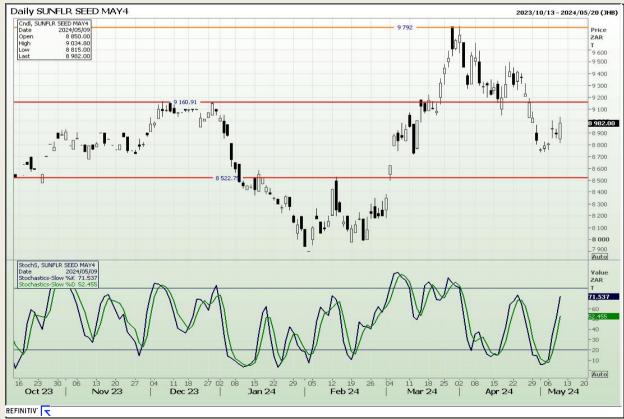

n 73

## **Technical Analysis**

South African Futures Exchange - Wheat







Market Report: 10 May 2024

3rd Floor, AFGRI Building 12 Byls Bridge Boulevard Highveld Extension 73

## **Technical Analysis**

Chicago Board of Trade and Kansas Board of Trade - Wheat







Market Report: 10 May 2024

3rd Floor, AFGRI Building 12 Byls Bridge Boulevard Highveld Extension 73

## **Technical Analysis**

Chicago Board of Trade - Soybeans







Market Report: 10 May 2024

3rd Floor, AFGRI Building 12 Byls Bridge Boulevard Highveld Extension 73

## **Technical Analysis**

**South African Futures Exchange - Soybeans** 







Market Report: 10 May 2024

3rd Floor, AFGRI Building 12 Byls Bridge Boulevard Highveld Extension 73

## **Technical Analysis**

South African Futures Exchange - Sunflower