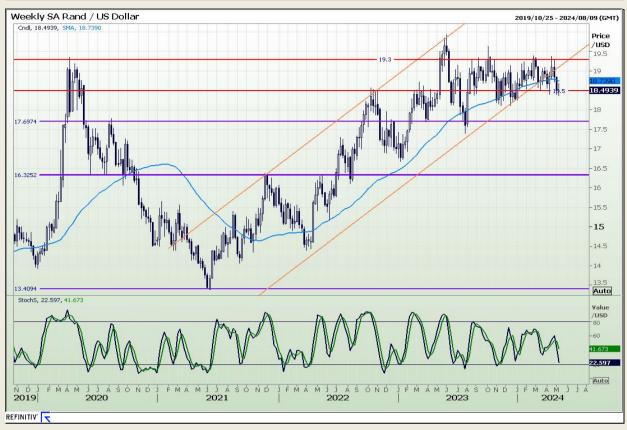

#### Rand / US Dollar

Market Report: 10 May 2024

3rd Floor, AFGRI Building 12 Byls Bridge Boulevard Highveld Extension 73