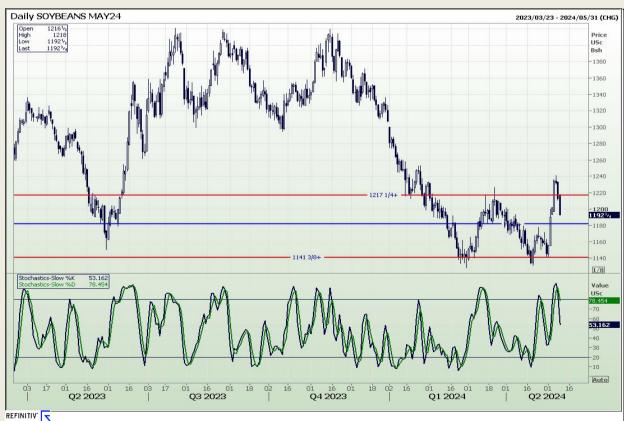

## **Technical Analysis**

Chicago Board of Trade - Soybeans

Market Report: 10 May 2024

3rd Floor, AFGRI Building 12 Byls Bridge Boulevard Highveld Extension 73