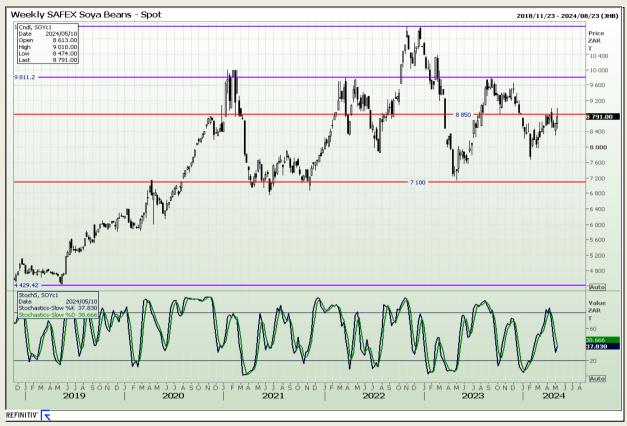

## **Technical Analysis**

**South African Futures Exchange - Soybeans** 

Market Report: 10 May 2024

3rd Floor, AFGRI Building 12 Byls Bridge Boulevard Highveld Extension 73