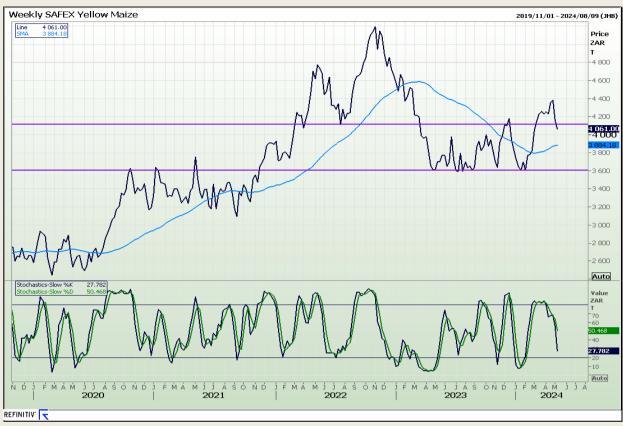

## **Technical Analysis**

South African Futures Exchange - Maize

Market Report: 10 May 2024

3rd Floor, AFGRI Building 12 Byls Bridge Boulevard Highveld Extension 73