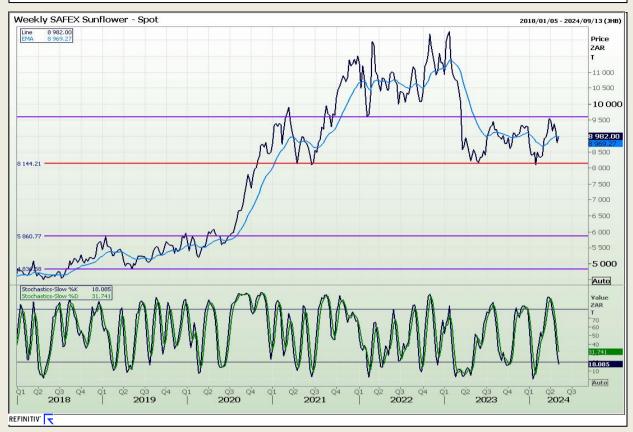

ion 73

## **Technical Analysis**

South African Futures Exchange - Wheat







Market Report: 10 May 2024

3rd Floor, AFGRI Building 12 Byls Bridge Boulevard Highveld Extension 73

## **Technical Analysis**

Chicago Board of Trade and Kansas Board of Trade - Wheat







Market Report: 10 May 2024

3rd Floor, AFGRI Building 12 Byls Bridge Boulevard Highveld Extension 73

## **Technical Analysis**

Chicago Board of Trade - Soybeans







Market Report: 10 May 2024

3rd Floor, AFGRI Building 12 Byls Bridge Boulevard Highveld Extension 73

## **Technical Analysis**

**South African Futures Exchange - Soybeans** 







Market Report: 10 May 2024

3rd Floor, AFGRI Building 12 Byls Bridge Boulevard Highveld Extension 73

## **Technical Analysis**

South African Futures Exchange - Sunflower