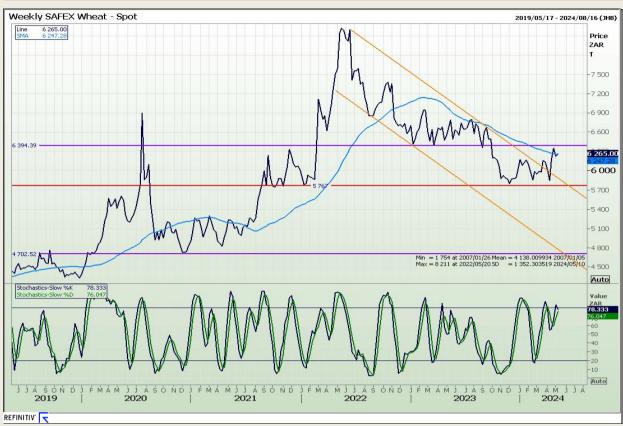

## **Technical Analysis**

South African Futures Exchange - Wheat

Market Report: 10 May 2024

3rd Floor, AFGRI Building 12 Byls Bridge Boulevard Highveld Extension 73