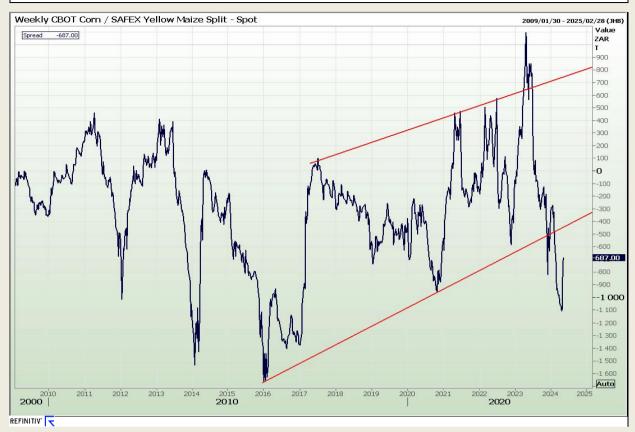

#### **CBOT / SAFEX Spreads**

Market Report: 10 May 2024

3rd Floor, AFGRI Building 12 Byls Bridge Boulevard Highveld Extension 73