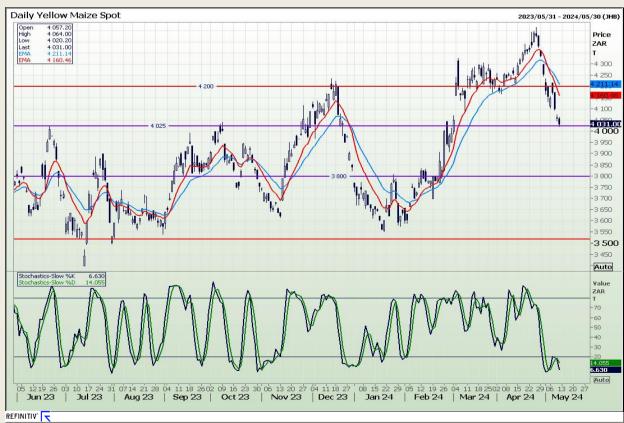

## **Technical Analysis**

South African Futures Exchange - Maize

Market Report: 13 May 2024

3rd Floor, AFGRI Building 12 Byls Bridge Boulevard Highveld Extension 73

# **Technical Analysis**

South African Futures Exchange - Maize

Market Report: 13 May 2024

3rd Floor, AFGRI Building 12 Byls Bridge Boulevard Highveld Extension 73