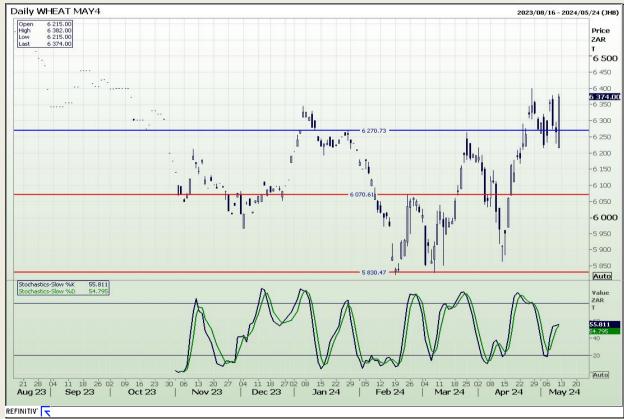

## **Technical Analysis**

South African Futures Exchange - Wheat

Market Report: 13 May 2024

3rd Floor, AFGRI Building 12 Byls Bridge Boulevard Highveld Extension 73