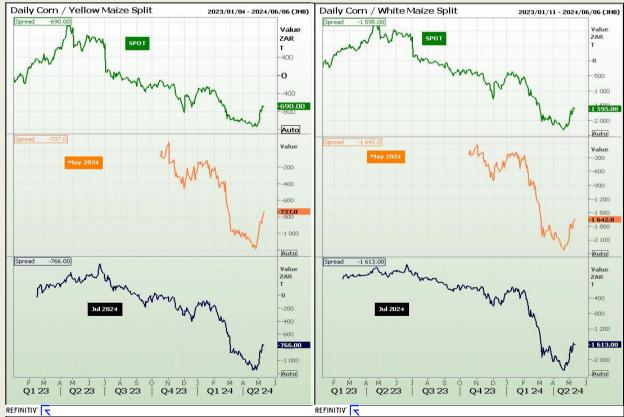

#### **CBOT / SAFEX Spreads**

Market Report: 13 May 2024

3rd Floor, AFGRI Building 12 Byls Bridge Boulevard Highveld Extension 73