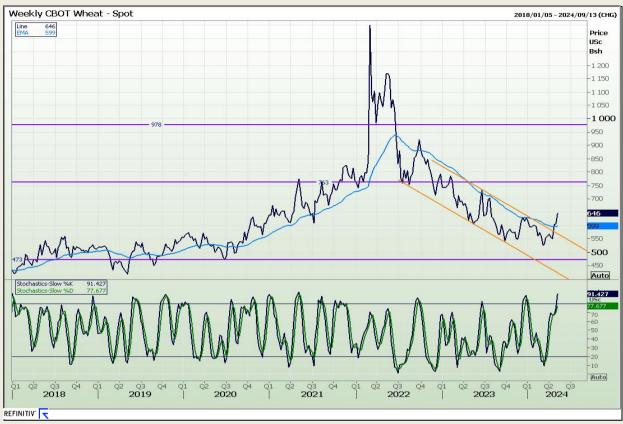

## **Technical Analysis**

Chicago Board of Trade and Kansas Board of Trade - Wheat

Market Report: 13 May 2024

3rd Floor, AFGRI Building 12 Byls Bridge Boulevard Highveld Extension 73