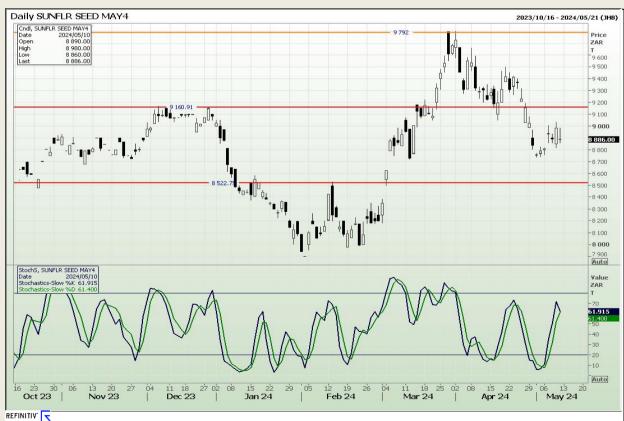

n 73

## **Technical Analysis**

South African Futures Exchange - Wheat







Market Report: 13 May 2024

3rd Floor, AFGRI Building 12 Byls Bridge Boulevard Highveld Extension 73

## **Technical Analysis**

Chicago Board of Trade and Kansas Board of Trade - Wheat







Market Report: 13 May 2024

3rd Floor, AFGRI Building 12 Byls Bridge Boulevard Highveld Extension 73

## **Technical Analysis**

Chicago Board of Trade - Soybeans







Market Report: 13 May 2024

3rd Floor, AFGRI Building 12 Byls Bridge Boulevard Highveld Extension 73

## **Technical Analysis**

**South African Futures Exchange - Soybeans** 







Market Report: 13 May 2024

3rd Floor, AFGRI Building 12 Byls Bridge Boulevard Highveld Extension 73

## **Technical Analysis**

South African Futures Exchange - Sunflower