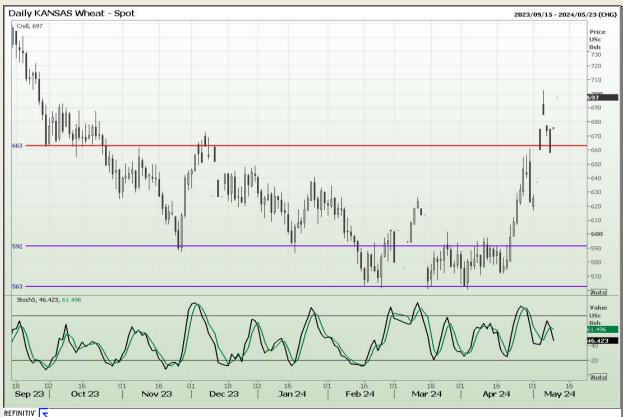

## **Technical Analysis**

Chicago Board of Trade and Kansas Board of Trade - Wheat

Market Report: 13 May 2024

3rd Floor, AFGRI Building 12 Byls Bridge Boulevard Highveld Extension 73