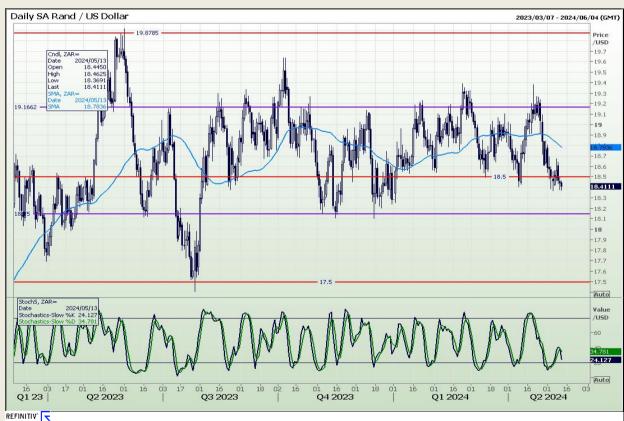

#### Rand / US Dollar

Market Report: 13 May 2024

3rd Floor, AFGRI Building 12 Byls Bridge Boulevard Highveld Extension 73