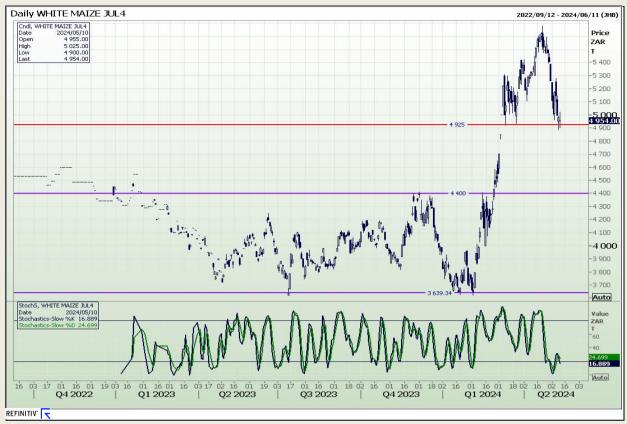

## **Technical Analysis**

South African Futures Exchange - Maize

Market Report: 13 May 2024

3rd Floor, AFGRI Building 12 Byls Bridge Boulevard Highveld Extension 73

# **Technical Analysis**

South African Futures Exchange - Maize

Market Report: 13 May 2024

3rd Floor, AFGRI Building 12 Byls Bridge Boulevard Highveld Extension 73