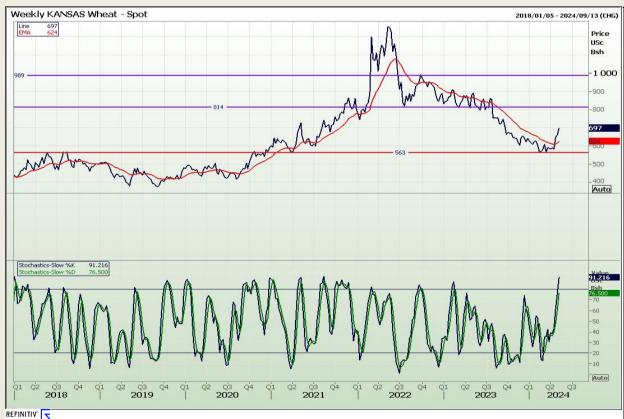

## **Technical Analysis**

Chicago Board of Trade and Kansas Board of Trade - Wheat

Market Report: 13 May 2024

3rd Floor, AFGRI Building 12 Byls Bridge Boulevard Highveld Extension 73