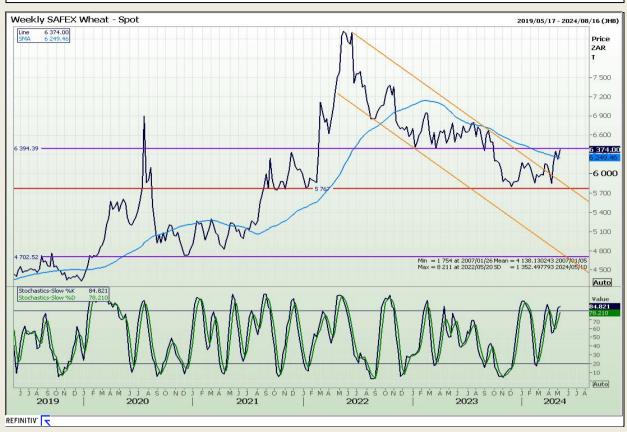

## **Technical Analysis**

South African Futures Exchange - Wheat

Market Report: 13 May 2024

3rd Floor, AFGRI Building 12 Byls Bridge Boulevard Highveld Extension 73