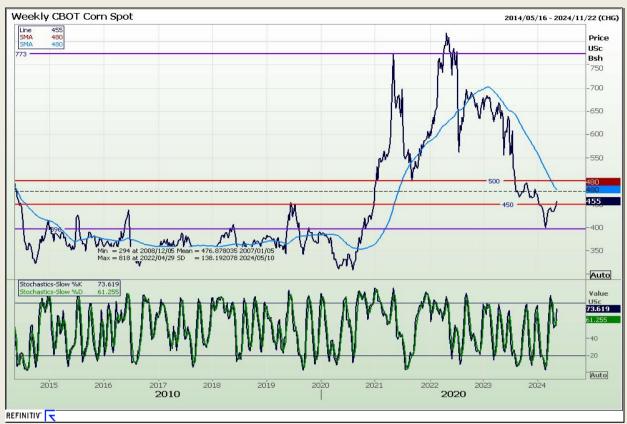

## **Technical Analysis**

Chicago Board of Trade - Corn

Market Report: 13 May 2024

3rd Floor, AFGRI Building 12 Byls Bridge Boulevard Highveld Extension 73