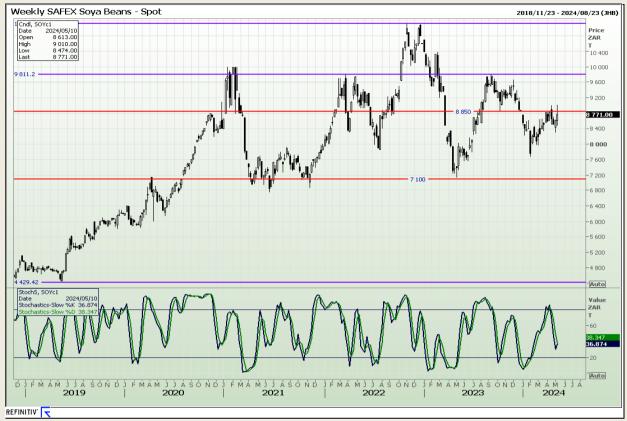

## **Technical Analysis**

**South African Futures Exchange - Soybeans** 

Market Report: 13 May 2024

3rd Floor, AFGRI Building 12 Byls Bridge Boulevard Highveld Extension 73