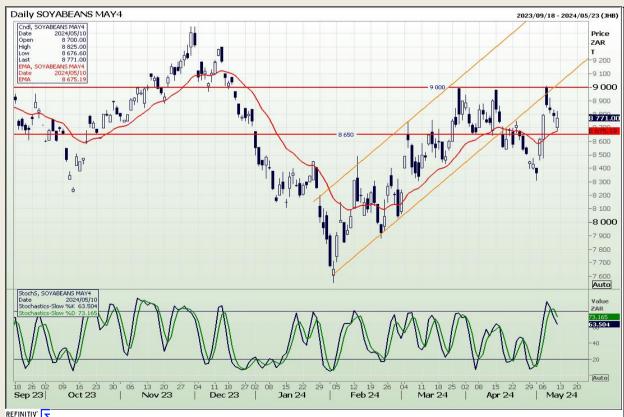

## **Technical Analysis**

**South African Futures Exchange - Soybeans** 

Market Report: 13 May 2024

3rd Floor, AFGRI Building 12 Byls Bridge Boulevard Highveld Extension 73