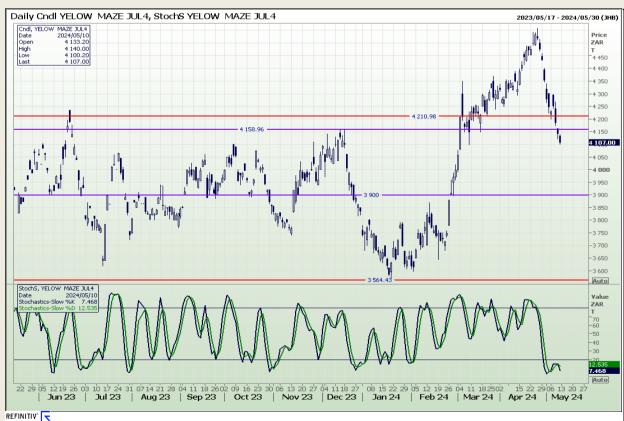

## **Technical Analysis**

South African Futures Exchange - Maize

Market Report: 13 May 2024

3rd Floor, AFGRI Building 12 Byls Bridge Boulevard Highveld Extension 73

# **Technical Analysis**

South African Futures Exchange - Maize

Market Report: 13 May 2024

3rd Floor, AFGRI Building 12 Byls Bridge Boulevard Highveld Extension 73