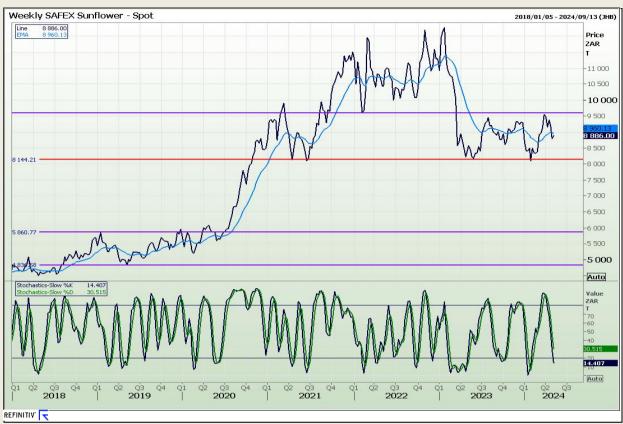

ion 73

## **Technical Analysis**

South African Futures Exchange - Wheat







Market Report: 13 May 2024

3rd Floor, AFGRI Building 12 Byls Bridge Boulevard Highveld Extension 73

## **Technical Analysis**

Chicago Board of Trade and Kansas Board of Trade - Wheat







Market Report: 13 May 2024

3rd Floor, AFGRI Building 12 Byls Bridge Boulevard Highveld Extension 73

## **Technical Analysis**

Chicago Board of Trade - Soybeans







Market Report: 13 May 2024

3rd Floor, AFGRI Building 12 Byls Bridge Boulevard Highveld Extension 73

## **Technical Analysis**

**South African Futures Exchange - Soybeans** 







Market Report: 13 May 2024

3rd Floor, AFGRI Building 12 Byls Bridge Boulevard Highveld Extension 73

## **Technical Analysis**

South African Futures Exchange - Sunflower