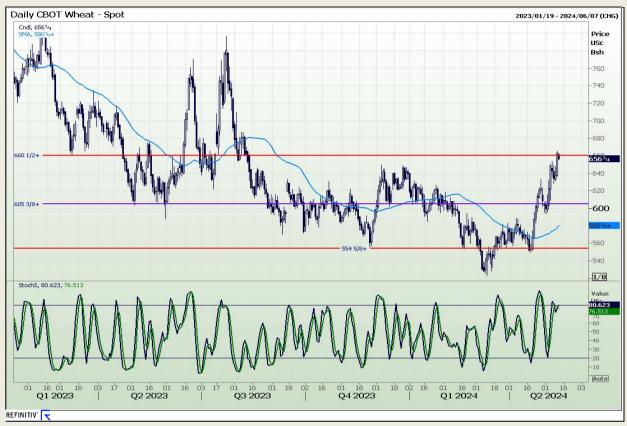

## **Technical Analysis**

Chicago Board of Trade and Kansas Board of Trade - Wheat

Market Report: 13 May 2024

3rd Floor, AFGRI Building 12 Byls Bridge Boulevard Highveld Extension 73