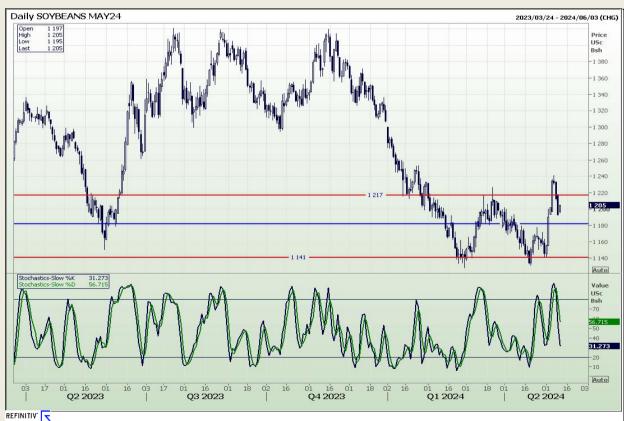

## **Technical Analysis**

Chicago Board of Trade - Soybeans

Market Report: 13 May 2024

3rd Floor, AFGRI Building 12 Byls Bridge Boulevard Highveld Extension 73