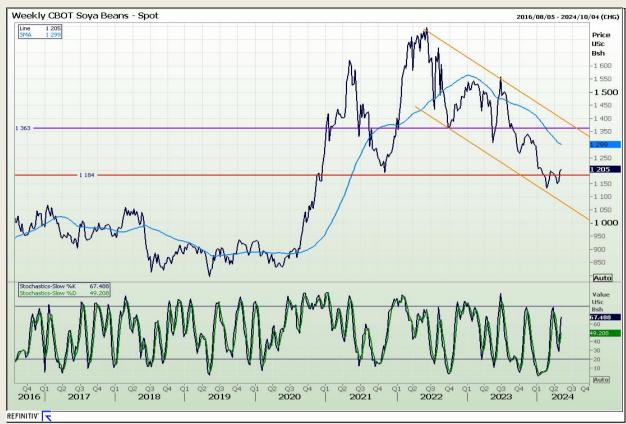

## **Technical Analysis**

Chicago Board of Trade - Soybeans

Market Report: 13 May 2024

3rd Floor, AFGRI Building 12 Byls Bridge Boulevard Highveld Extension 73