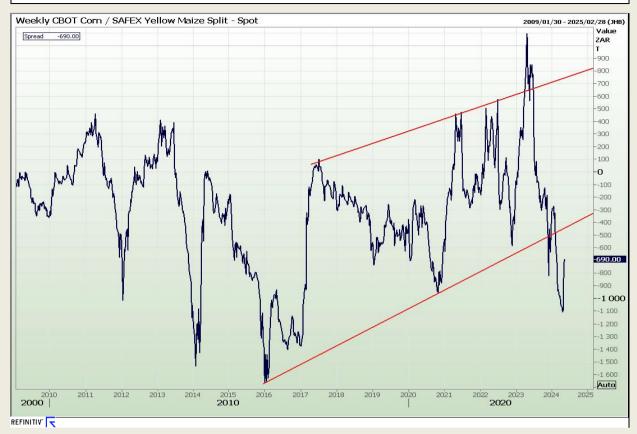

#### **CBOT / SAFEX Spreads**

Market Report: 13 May 2024

3rd Floor, AFGRI Building 12 Byls Bridge Boulevard Highveld Extension 73