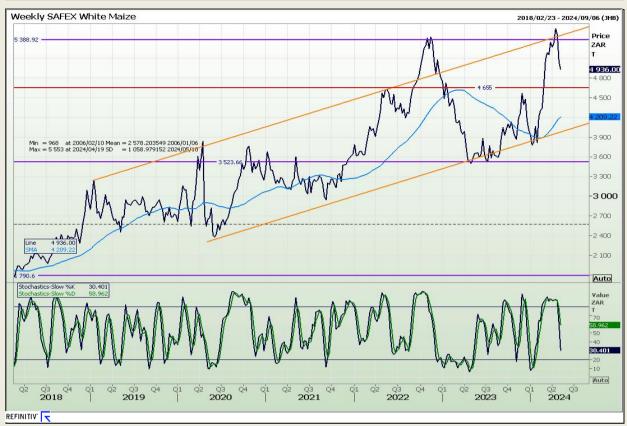

## **Technical Analysis**

South African Futures Exchange - Maize

Market Report: 13 May 2024

3rd Floor, AFGRI Building 12 Byls Bridge Boulevard Highveld Extension 73

# **Technical Analysis**

South African Futures Exchange - Maize

Market Report: 13 May 2024

3rd Floor, AFGRI Building 12 Byls Bridge Boulevard Highveld Extension 73