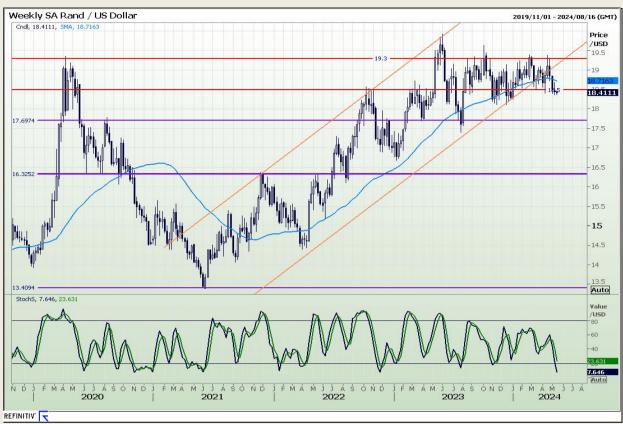

#### Rand / US Dollar

Market Report: 13 May 2024

3rd Floor, AFGRI Building 12 Byls Bridge Boulevard Highveld Extension 73