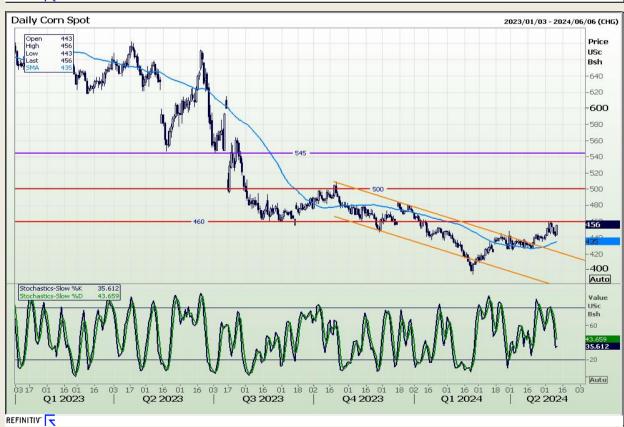

## **Technical Analysis**

Chicago Board of Trade - Corn

Market Report: 13 May 2024

3rd Floor, AFGRI Building 12 Byls Bridge Boulevard Highveld Extension 73