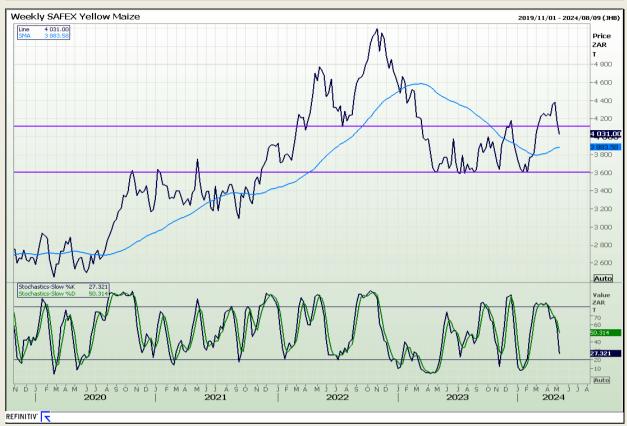

## **Technical Analysis**

South African Futures Exchange - Maize

Market Report: 13 May 2024

3rd Floor, AFGRI Building 12 Byls Bridge Boulevard Highveld Extension 73

# **Technical Analysis**

South African Futures Exchange - Maize

Market Report: 13 May 2024

3rd Floor, AFGRI Building 12 Byls Bridge Boulevard Highveld Extension 73