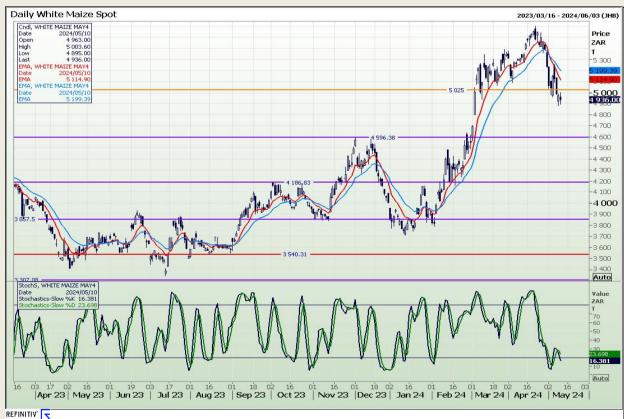

## **Technical Analysis**

South African Futures Exchange - Maize

Market Report: 13 May 2024

3rd Floor, AFGRI Building 12 Byls Bridge Boulevard Highveld Extension 73

# **Technical Analysis**

South African Futures Exchange - Maize

Market Report: 13 May 2024

3rd Floor, AFGRI Building 12 Byls Bridge Boulevard Highveld Extension 73