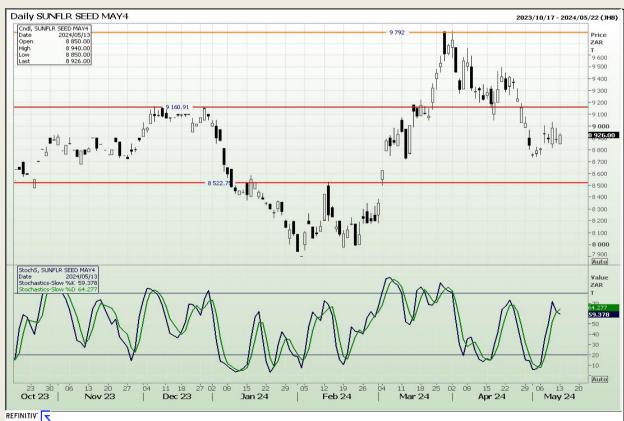

n 73

## **Technical Analysis**

South African Futures Exchange - Wheat







Market Report: 14 May 2024

3rd Floor, AFGRI Building 12 Byls Bridge Boulevard Highveld Extension 73

## **Technical Analysis**

Chicago Board of Trade and Kansas Board of Trade - Wheat







Market Report: 14 May 2024

3rd Floor, AFGRI Building 12 Byls Bridge Boulevard Highveld Extension 73

## **Technical Analysis**

Chicago Board of Trade - Soybeans







Market Report: 14 May 2024

3rd Floor, AFGRI Building 12 Byls Bridge Boulevard Highveld Extension 73

## **Technical Analysis**

**South African Futures Exchange - Soybeans** 







Market Report: 14 May 2024

3rd Floor, AFGRI Building 12 Byls Bridge Boulevard Highveld Extension 73

## **Technical Analysis**

South African Futures Exchange - Sunflower