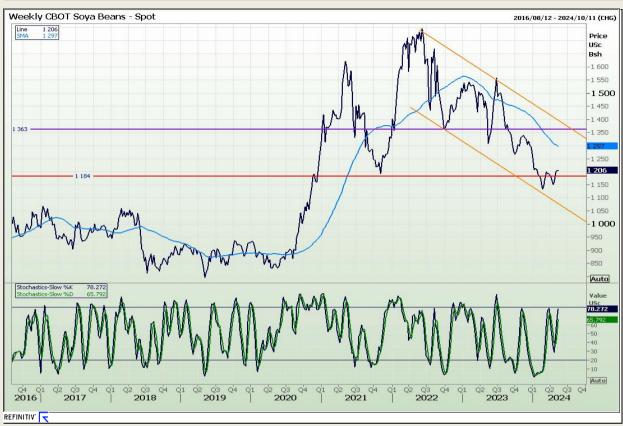

## **Technical Analysis**

Chicago Board of Trade - Soybeans

Market Report: 14 May 2024

3rd Floor, AFGRI Building 12 Byls Bridge Boulevard Highveld Extension 73