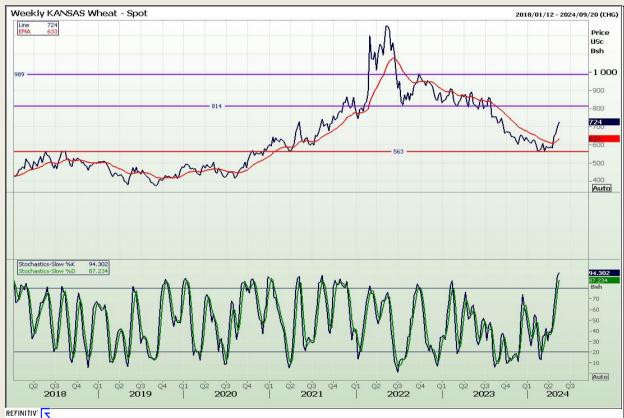

## **Technical Analysis**

Chicago Board of Trade and Kansas Board of Trade - Wheat

Market Report: 14 May 2024

3rd Floor, AFGRI Building 12 Byls Bridge Boulevard Highveld Extension 73