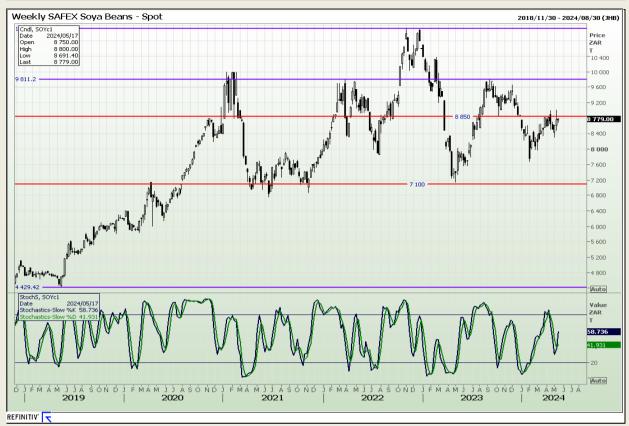

## **Technical Analysis**

**South African Futures Exchange - Soybeans** 

Market Report: 14 May 2024

3rd Floor, AFGRI Building 12 Byls Bridge Boulevard Highveld Extension 73