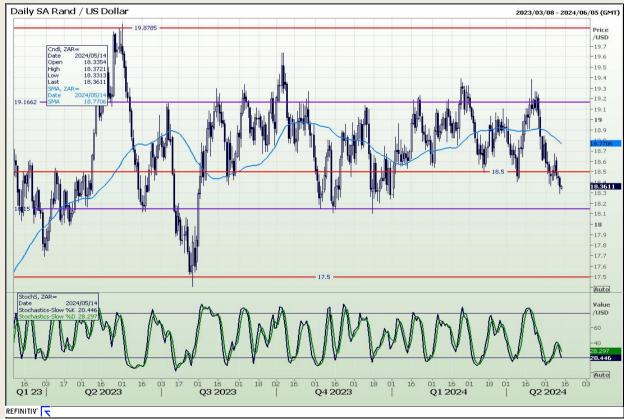

## **Technical Analysis**

#### Rand / US Dollar

Market Report: 14 May 2024

3rd Floor, AFGRI Building 12 Byls Bridge Boulevard Highveld Extension 73