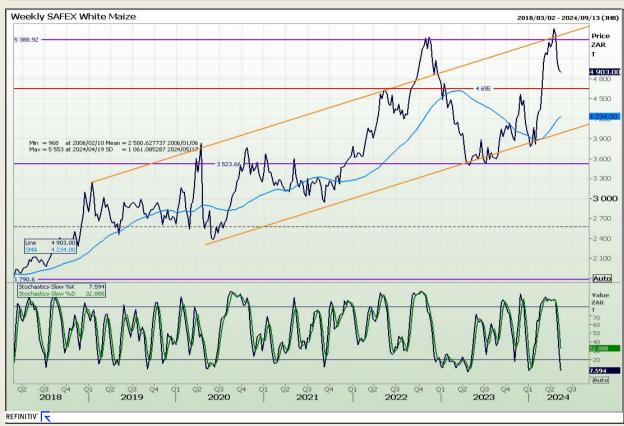

## **Technical Analysis**

South African Futures Exchange - Maize

Market Report: 14 May 2024

3rd Floor, AFGRI Building 12 Byls Bridge Boulevard Highveld Extension 73