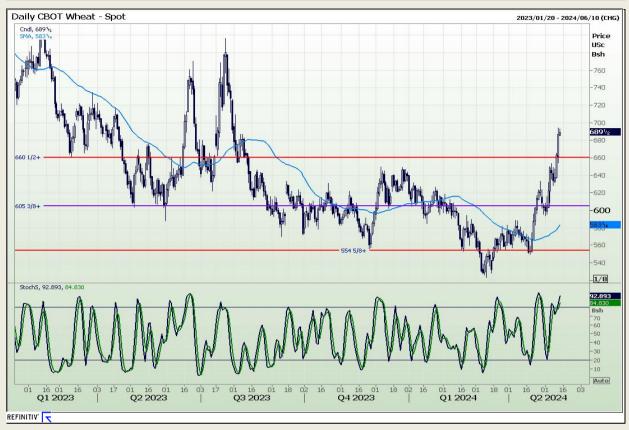

## **Technical Analysis**

Chicago Board of Trade and Kansas Board of Trade - Wheat

Market Report: 14 May 2024

3rd Floor, AFGRI Building 12 Byls Bridge Boulevard Highveld Extension 73