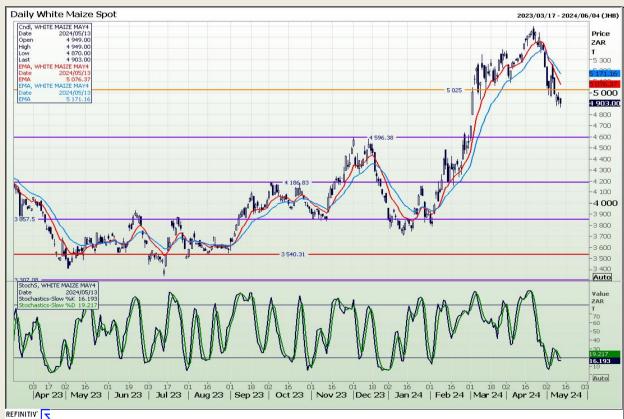

## **Technical Analysis**

South African Futures Exchange - Maize

Market Report: 14 May 2024

3rd Floor, AFGRI Building 12 Byls Bridge Boulevard Highveld Extension 73