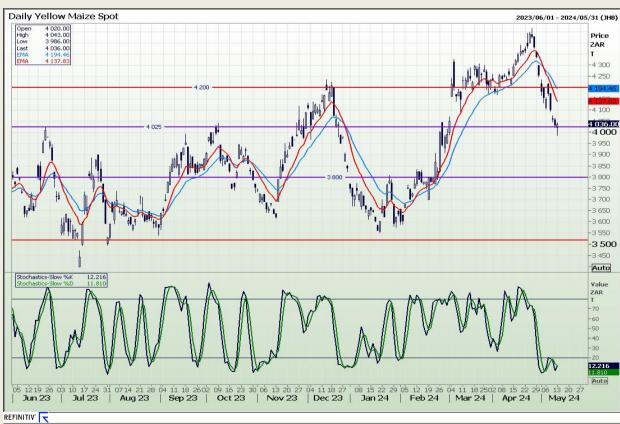

## **Technical Analysis**

South African Futures Exchange - Maize

Market Report: 14 May 2024

3rd Floor, AFGRI Building 12 Byls Bridge Boulevard Highveld Extension 73