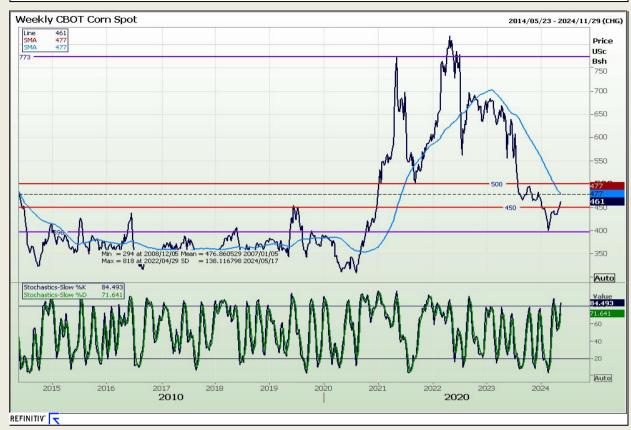

## **Technical Analysis**

Chicago Board of Trade - Corn

Market Report: 14 May 2024

3rd Floor, AFGRI Building 12 Byls Bridge Boulevard Highveld Extension 73