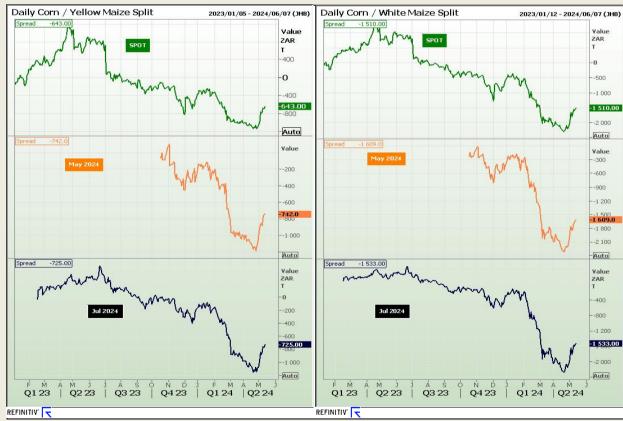

#### **CBOT / SAFEX Spreads**

Market Report: 14 May 2024

3rd Floor, AFGRI Building 12 Byls Bridge Boulevard Highveld Extension 73