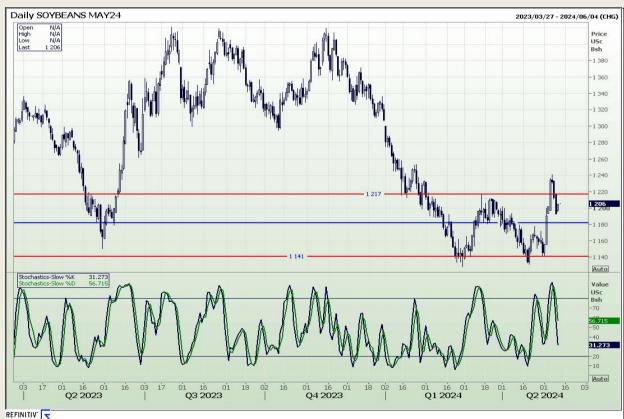

## **Technical Analysis**

Chicago Board of Trade - Soybeans

Market Report: 14 May 2024

3rd Floor, AFGRI Building 12 Byls Bridge Boulevard Highveld Extension 73