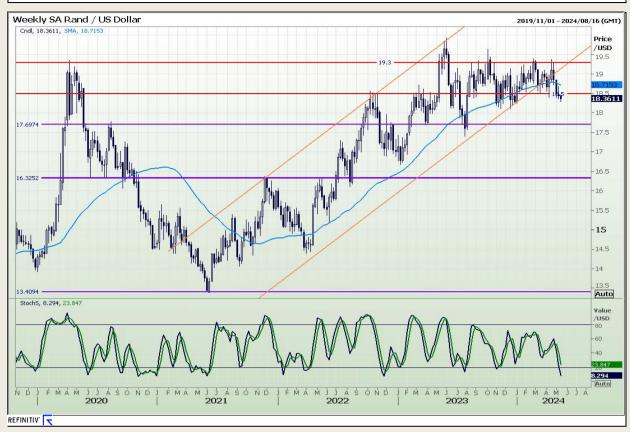

## **Technical Analysis**

#### Rand / US Dollar

Market Report: 14 May 2024

3rd Floor, AFGRI Building 12 Byls Bridge Boulevard Highveld Extension 73