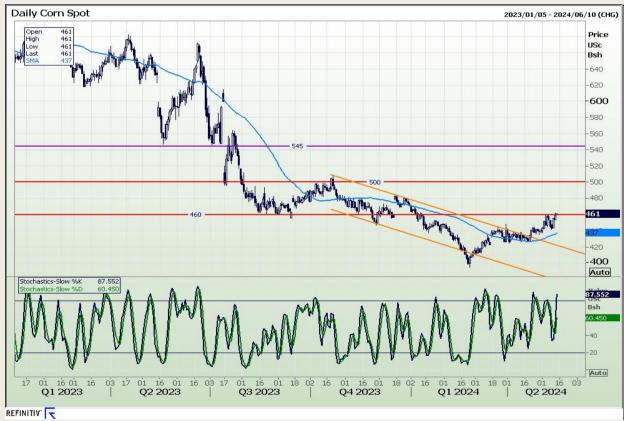

## **Technical Analysis**

Chicago Board of Trade - Corn

Market Report: 14 May 2024

3rd Floor, AFGRI Building 12 Byls Bridge Boulevard Highveld Extension 73