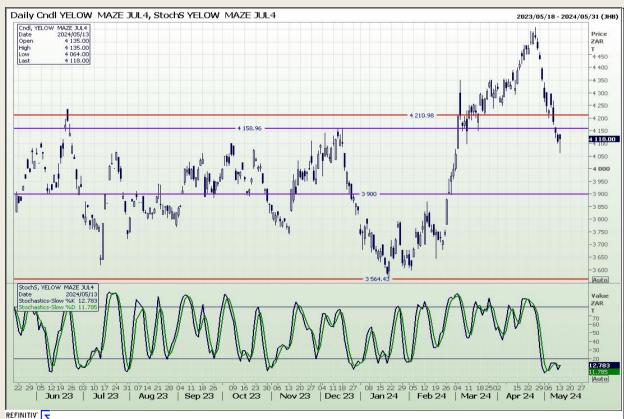

## **Technical Analysis**

South African Futures Exchange - Maize

Market Report: 14 May 2024

3rd Floor, AFGRI Building 12 Byls Bridge Boulevard Highveld Extension 73