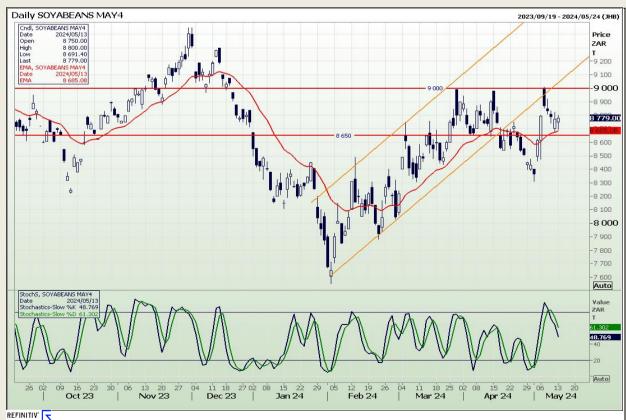

## **Technical Analysis**

**South African Futures Exchange - Soybeans** 

Market Report: 14 May 2024

3rd Floor, AFGRI Building 12 Byls Bridge Boulevard Highveld Extension 73