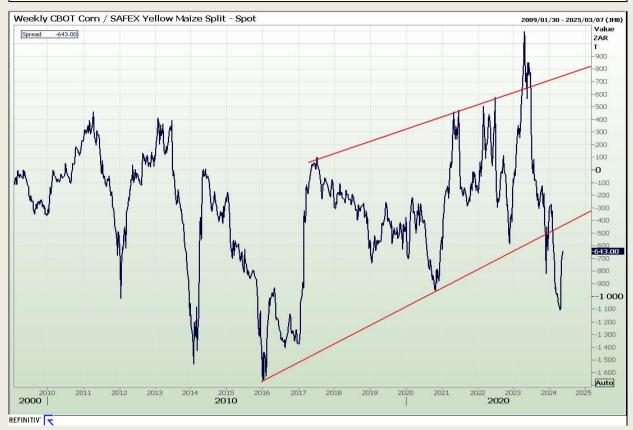

# **Technical Analysis**

#### **CBOT / SAFEX Spreads**

Market Report: 14 May 2024

3rd Floor, AFGRI Building 12 Byls Bridge Boulevard Highveld Extension 73