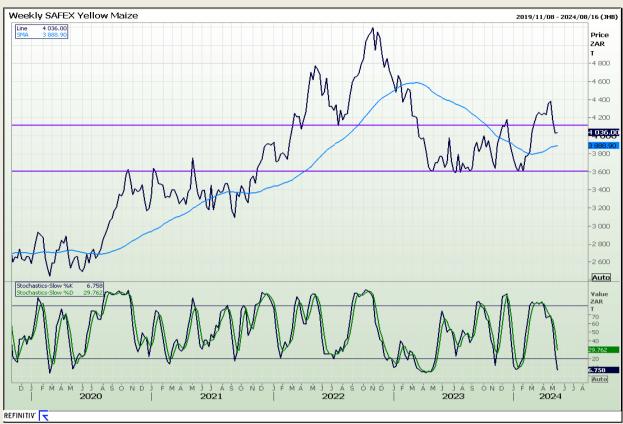

## **Technical Analysis**

South African Futures Exchange - Maize

Market Report: 14 May 2024

3rd Floor, AFGRI Building 12 Byls Bridge Boulevard Highveld Extension 73