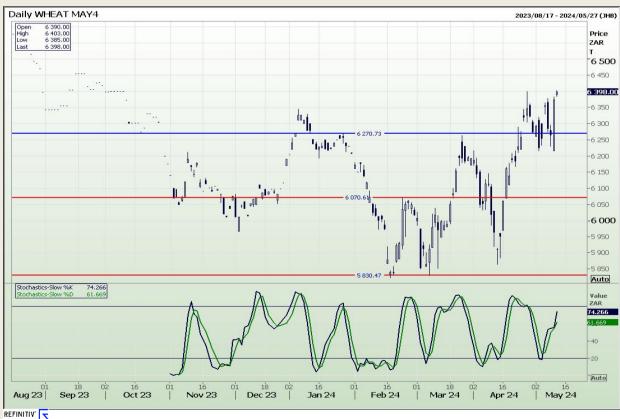

## **Technical Analysis**

South African Futures Exchange - Wheat

Market Report: 14 May 2024

3rd Floor, AFGRI Building 12 Byls Bridge Boulevard Highveld Extension 73