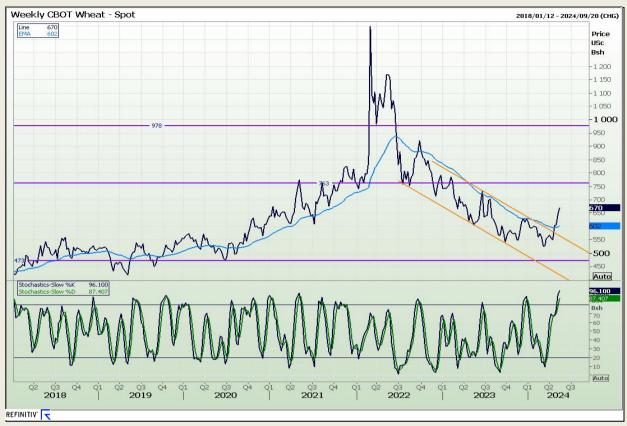

## **Technical Analysis**

Chicago Board of Trade and Kansas Board of Trade - Wheat

Market Report: 14 May 2024

3rd Floor, AFGRI Building 12 Byls Bridge Boulevard Highveld Extension 73