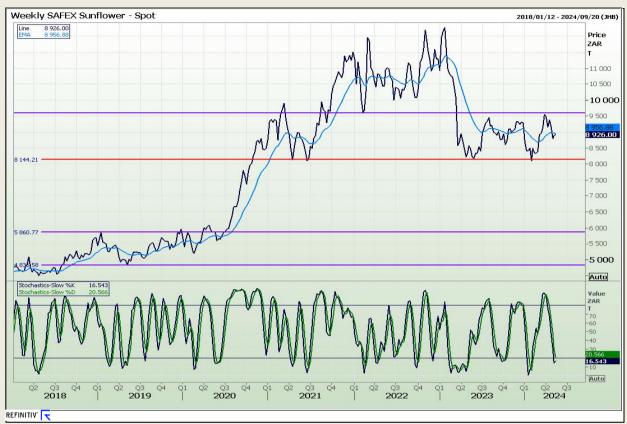

ion 73

## **Technical Analysis**

South African Futures Exchange - Wheat







Market Report: 14 May 2024

3rd Floor, AFGRI Building 12 Byls Bridge Boulevard Highveld Extension 73

## **Technical Analysis**

Chicago Board of Trade and Kansas Board of Trade - Wheat







Market Report: 14 May 2024

3rd Floor, AFGRI Building 12 Byls Bridge Boulevard Highveld Extension 73

## **Technical Analysis**

Chicago Board of Trade - Soybeans







Market Report: 14 May 2024

3rd Floor, AFGRI Building 12 Byls Bridge Boulevard Highveld Extension 73

## **Technical Analysis**

**South African Futures Exchange - Soybeans** 







Market Report: 14 May 2024

3rd Floor, AFGRI Building 12 Byls Bridge Boulevard Highveld Extension 73

## **Technical Analysis**

South African Futures Exchange - Sunflower