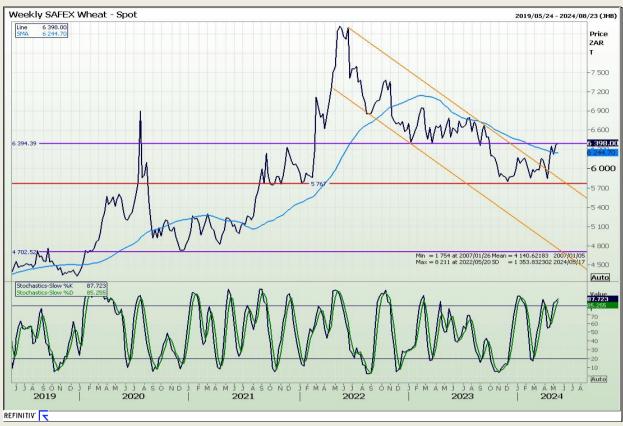

## **Technical Analysis**

South African Futures Exchange - Wheat

Market Report: 14 May 2024

3rd Floor, AFGRI Building 12 Byls Bridge Boulevard Highveld Extension 73