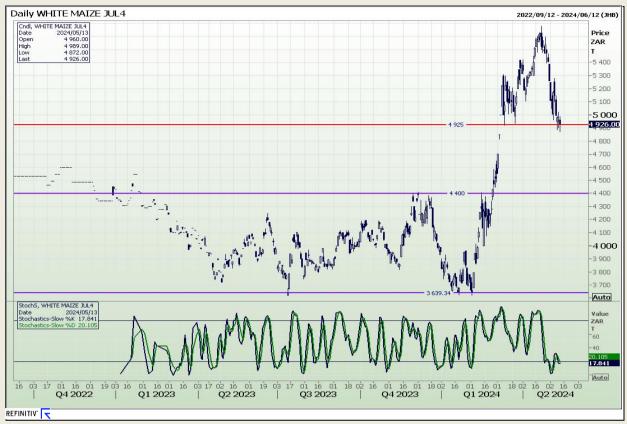

## **Technical Analysis**

South African Futures Exchange - Maize

Market Report: 14 May 2024

3rd Floor, AFGRI Building 12 Byls Bridge Boulevard Highveld Extension 73