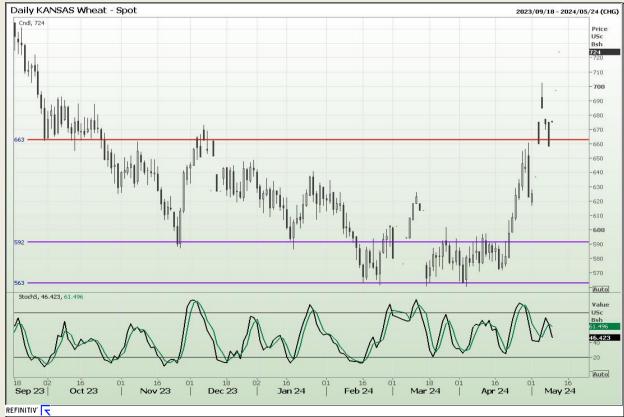

## **Technical Analysis**

Chicago Board of Trade and Kansas Board of Trade - Wheat

Market Report: 14 May 2024

3rd Floor, AFGRI Building 12 Byls Bridge Boulevard Highveld Extension 73