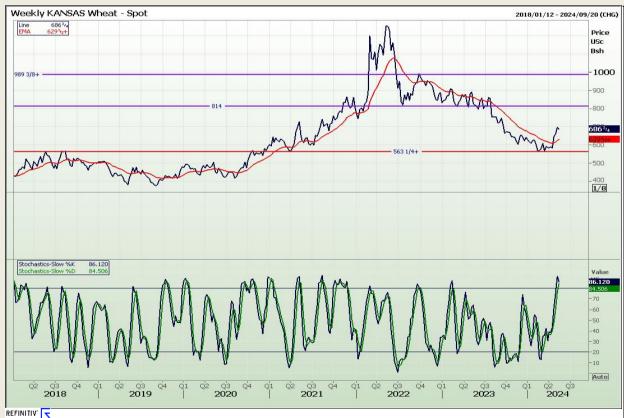

# **Technical Analysis**

Chicago Board of Trade and Kansas Board of Trade - Wheat

Market Report: 15 May 2024

3rd Floor, AFGRI Building 12 Byls Bridge Boulevard Highveld Extension 73