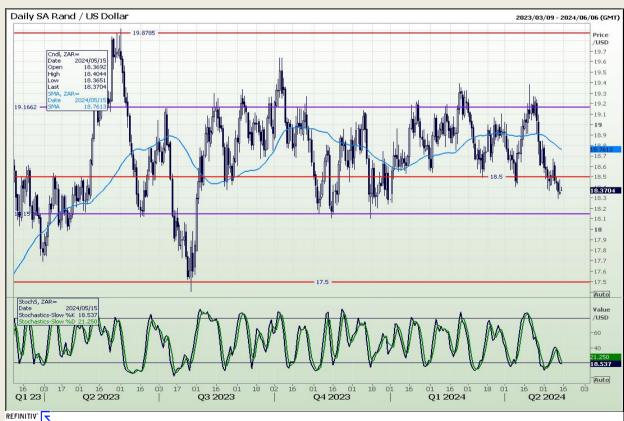

#### Rand / US Dollar

Market Report: 15 May 2024

3rd Floor, AFGRI Building 12 Byls Bridge Boulevard Highveld Extension 73