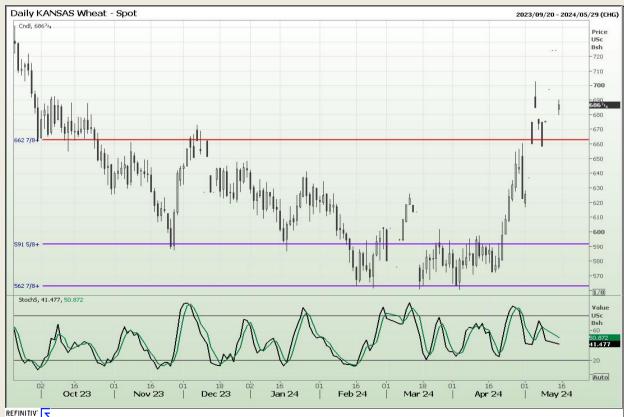

# **Technical Analysis**

Chicago Board of Trade and Kansas Board of Trade - Wheat

Market Report: 15 May 2024

3rd Floor, AFGRI Building 12 Byls Bridge Boulevard Highveld Extension 73