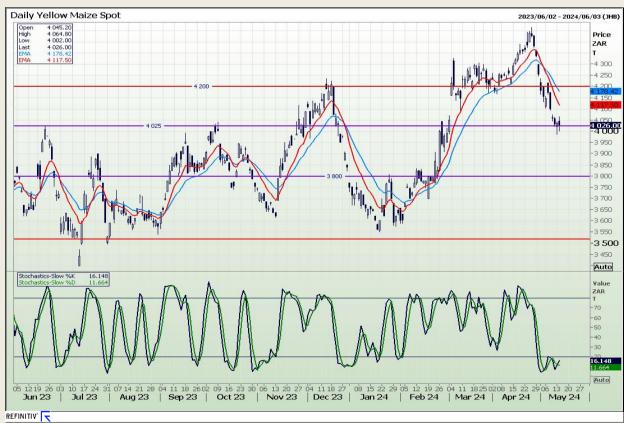

## **Technical Analysis**

South African Futures Exchange - Maize

Market Report: 15 May 2024

3rd Floor, AFGRI Building 12 Byls Bridge Boulevard Highveld Extension 73