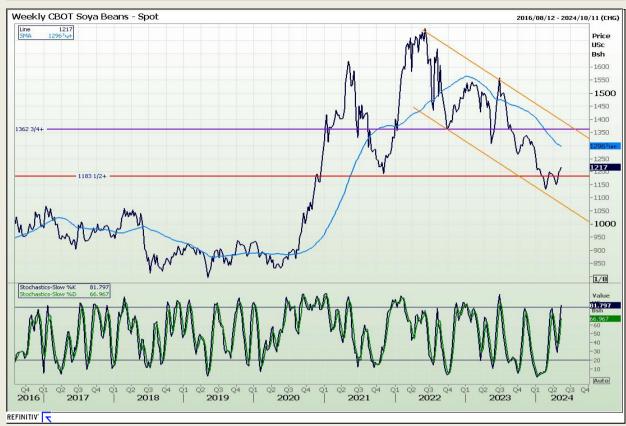

# **Technical Analysis**

Chicago Board of Trade - Soybeans

Market Report: 15 May 2024

3rd Floor, AFGRI Building 12 Byls Bridge Boulevard Highveld Extension 73