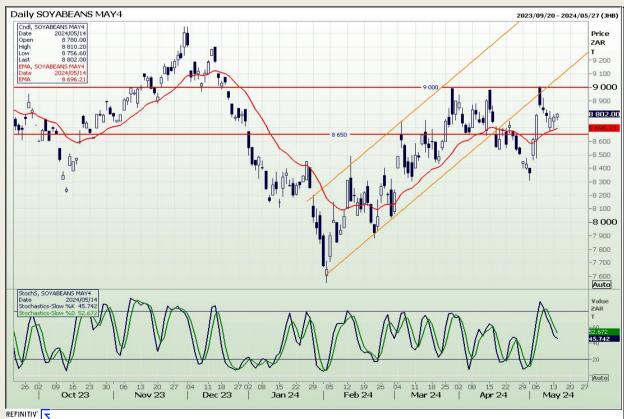

## **Technical Analysis**

**South African Futures Exchange - Soybeans** 

Market Report: 15 May 2024

3rd Floor, AFGRI Building 12 Byls Bridge Boulevard Highveld Extension 73