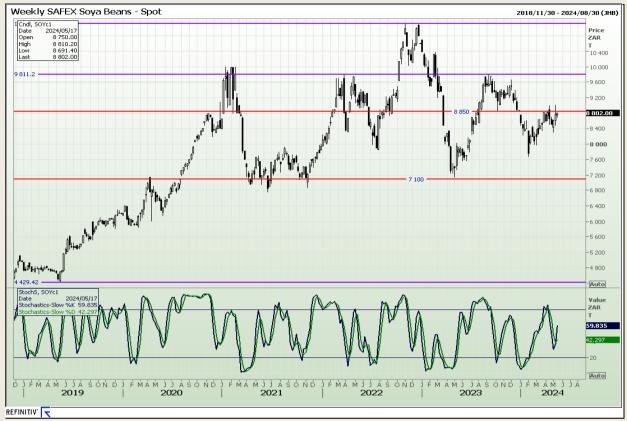

## **Technical Analysis**

**South African Futures Exchange - Soybeans** 

Market Report: 15 May 2024

3rd Floor, AFGRI Building 12 Byls Bridge Boulevard Highveld Extension 73