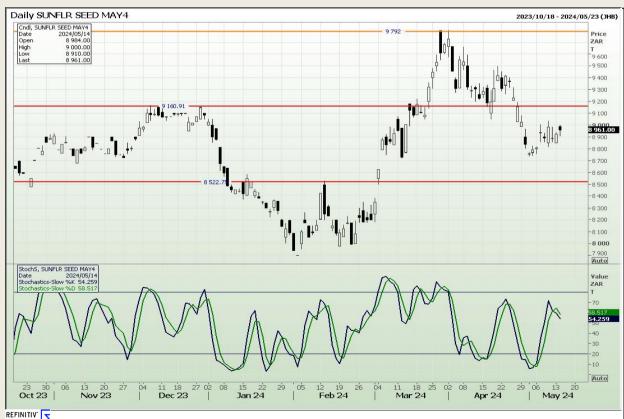

sion 73

## **Technical Analysis**

South African Futures Exchange - Wheat







Market Report: 15 May 2024

3rd Floor, AFGRI Building 12 Byls Bridge Boulevard Highveld Extension 73

# **Technical Analysis**

Chicago Board of Trade and Kansas Board of Trade - Wheat







Market Report: 15 May 2024

3rd Floor, AFGRI Building 12 Byls Bridge Boulevard Highveld Extension 73

# **Technical Analysis**

Chicago Board of Trade - Soybeans







Market Report: 15 May 2024

3rd Floor, AFGRI Building 12 Byls Bridge Boulevard Highveld Extension 73

## **Technical Analysis**

**South African Futures Exchange - Soybeans** 







Market Report: 15 May 2024

3rd Floor, AFGRI Building 12 Byls Bridge Boulevard Highveld Extension 73

# **Technical Analysis**

South African Futures Exchange - Sunflower