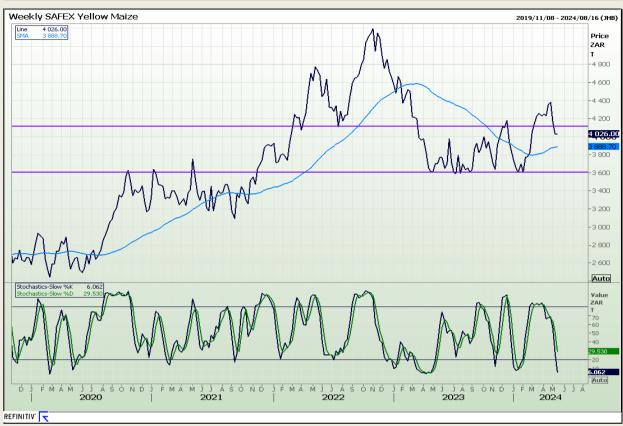

## **Technical Analysis**

South African Futures Exchange - Maize

Market Report: 15 May 2024

3rd Floor, AFGRI Building 12 Byls Bridge Boulevard Highveld Extension 73