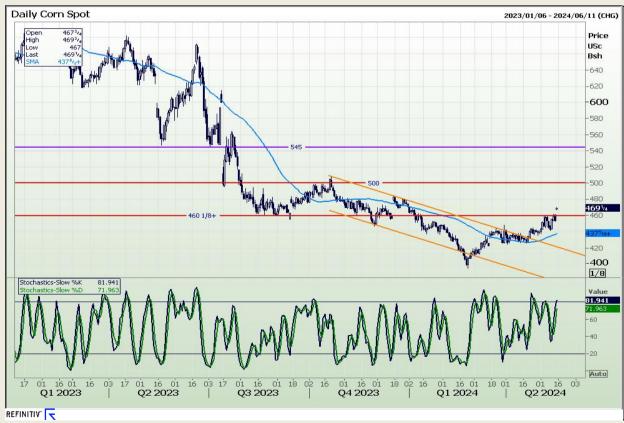

## **Technical Analysis**

Chicago Board of Trade - Corn

Market Report: 15 May 2024

3rd Floor, AFGRI Building 12 Byls Bridge Boulevard Highveld Extension 73