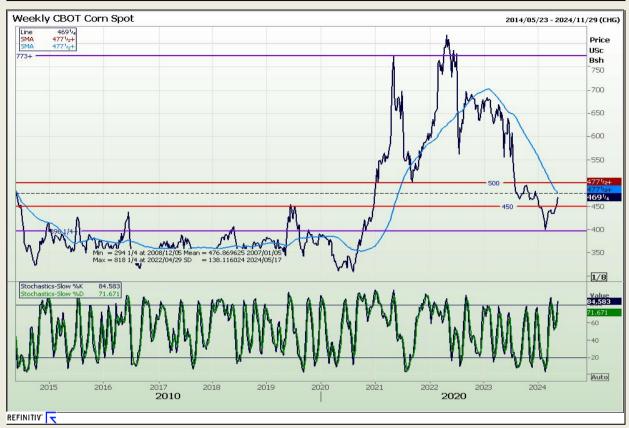

## **Technical Analysis**

Chicago Board of Trade - Corn

Market Report: 15 May 2024

3rd Floor, AFGRI Building 12 Byls Bridge Boulevard Highveld Extension 73