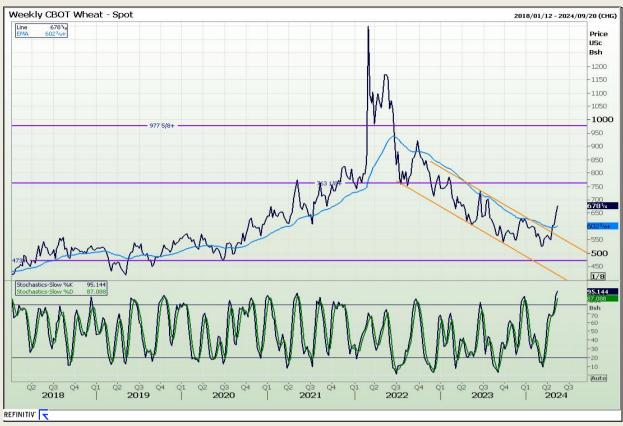

# **Technical Analysis**

Chicago Board of Trade and Kansas Board of Trade - Wheat

Market Report: 15 May 2024

3rd Floor, AFGRI Building 12 Byls Bridge Boulevard Highveld Extension 73