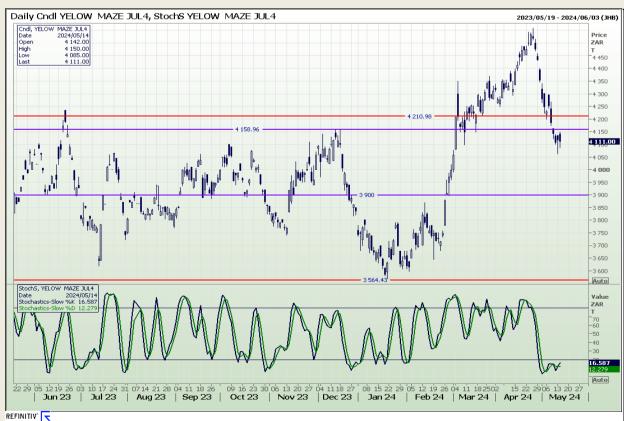

## **Technical Analysis**

South African Futures Exchange - Maize

Market Report: 15 May 2024

3rd Floor, AFGRI Building 12 Byls Bridge Boulevard Highveld Extension 73