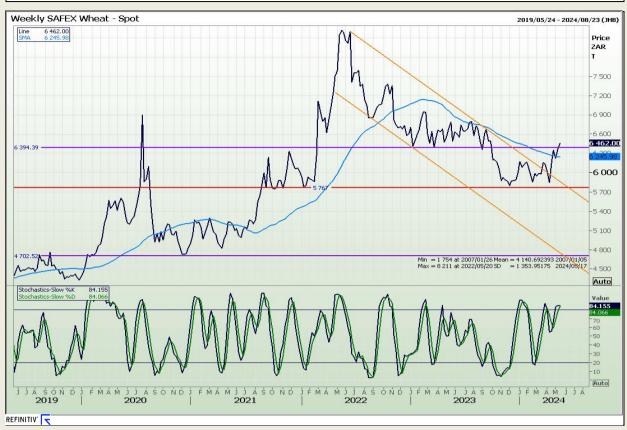

## **Technical Analysis**

South African Futures Exchange - Wheat

Market Report: 15 May 2024

3rd Floor, AFGRI Building 12 Byls Bridge Boulevard Highveld Extension 73