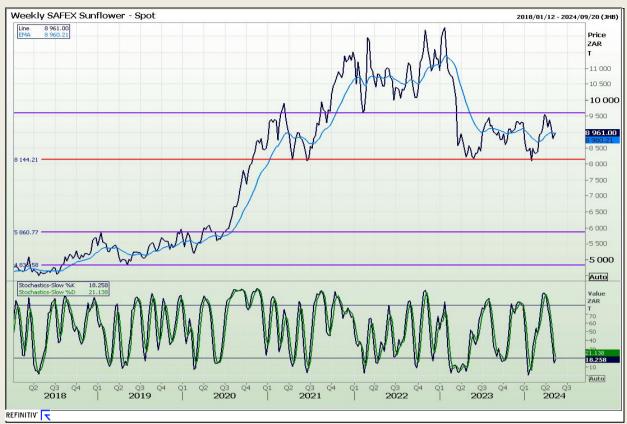

ension 73

## **Technical Analysis**

South African Futures Exchange - Wheat







Market Report: 15 May 2024

3rd Floor, AFGRI Building 12 Byls Bridge Boulevard Highveld Extension 73

# **Technical Analysis**

Chicago Board of Trade and Kansas Board of Trade - Wheat







Market Report: 15 May 2024

3rd Floor, AFGRI Building 12 Byls Bridge Boulevard Highveld Extension 73

# **Technical Analysis**

Chicago Board of Trade - Soybeans







Market Report: 15 May 2024

3rd Floor, AFGRI Building 12 Byls Bridge Boulevard Highveld Extension 73

## **Technical Analysis**

**South African Futures Exchange - Soybeans** 







Market Report: 15 May 2024

3rd Floor, AFGRI Building 12 Byls Bridge Boulevard Highveld Extension 73

# **Technical Analysis**

South African Futures Exchange - Sunflower