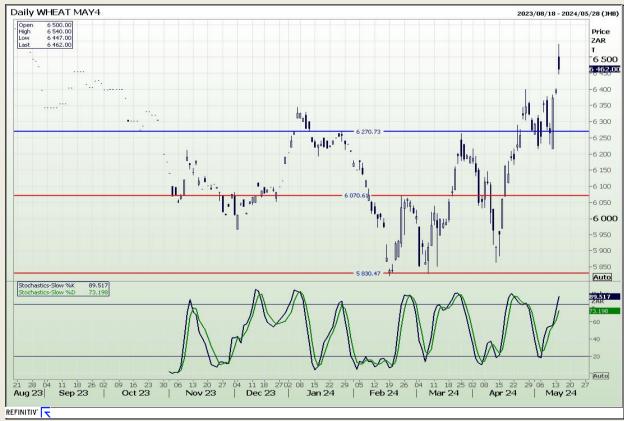

## **Technical Analysis**

South African Futures Exchange - Wheat

Market Report: 15 May 2024

3rd Floor, AFGRI Building 12 Byls Bridge Boulevard Highveld Extension 73