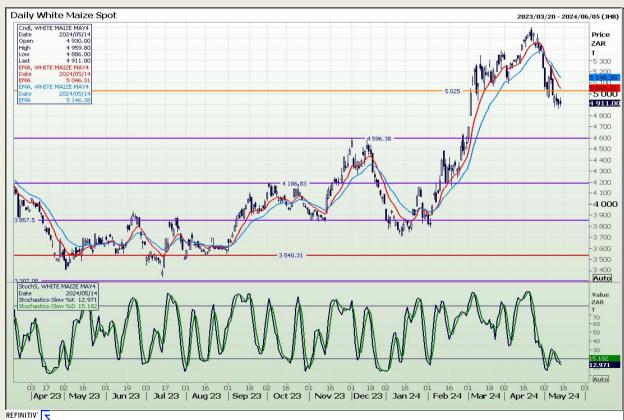

## **Technical Analysis**

South African Futures Exchange - Maize

Market Report: 15 May 2024

3rd Floor, AFGRI Building 12 Byls Bridge Boulevard Highveld Extension 73