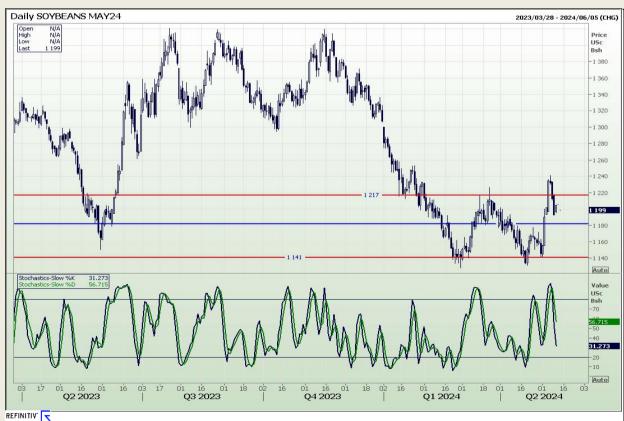

# **Technical Analysis**

Chicago Board of Trade - Soybeans

Market Report: 15 May 2024

3rd Floor, AFGRI Building 12 Byls Bridge Boulevard Highveld Extension 73