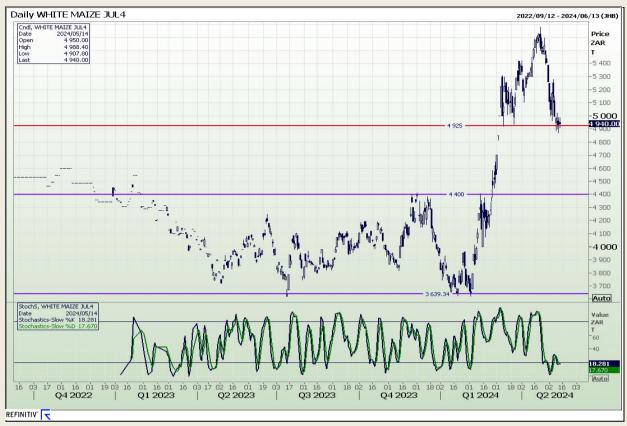

## **Technical Analysis**

South African Futures Exchange - Maize

Market Report: 15 May 2024

3rd Floor, AFGRI Building 12 Byls Bridge Boulevard Highveld Extension 73