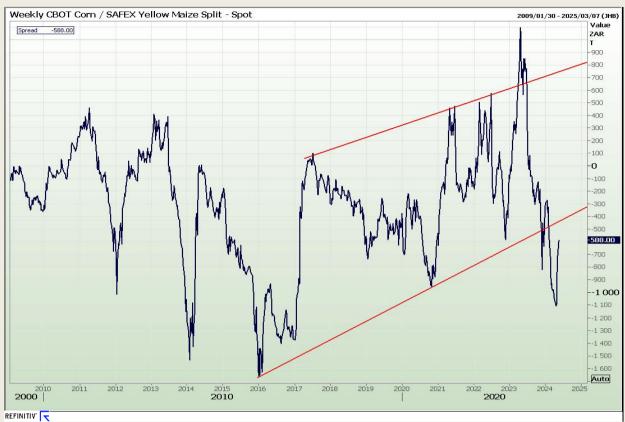

#### **CBOT / SAFEX Spreads**

Market Report: 15 May 2024

3rd Floor, AFGRI Building 12 Byls Bridge Boulevard Highveld Extension 73