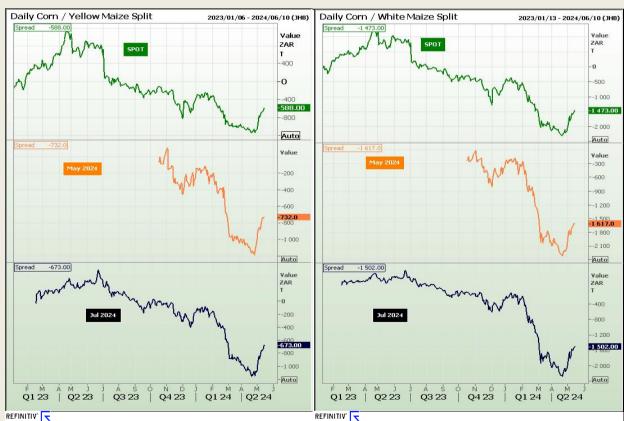

#### **CBOT / SAFEX Spreads**

Market Report: 15 May 2024

3rd Floor, AFGRI Building 12 Byls Bridge Boulevard Highveld Extension 73