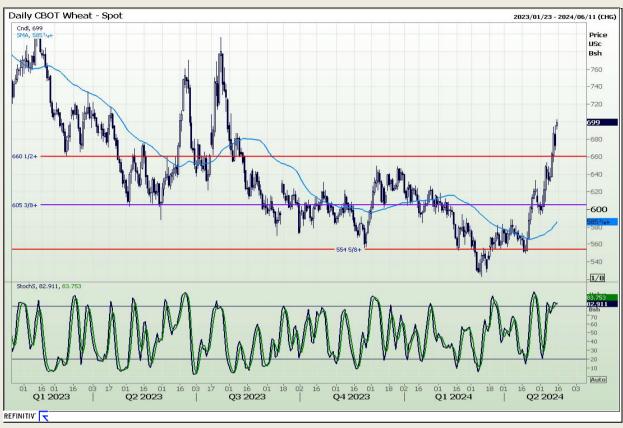

# **Technical Analysis**

Chicago Board of Trade and Kansas Board of Trade - Wheat

Market Report: 15 May 2024

3rd Floor, AFGRI Building 12 Byls Bridge Boulevard Highveld Extension 73