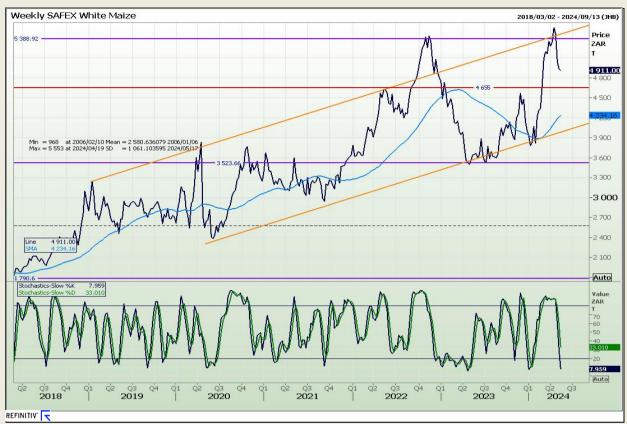

## **Technical Analysis**

South African Futures Exchange - Maize

Market Report: 15 May 2024

3rd Floor, AFGRI Building 12 Byls Bridge Boulevard Highveld Extension 73