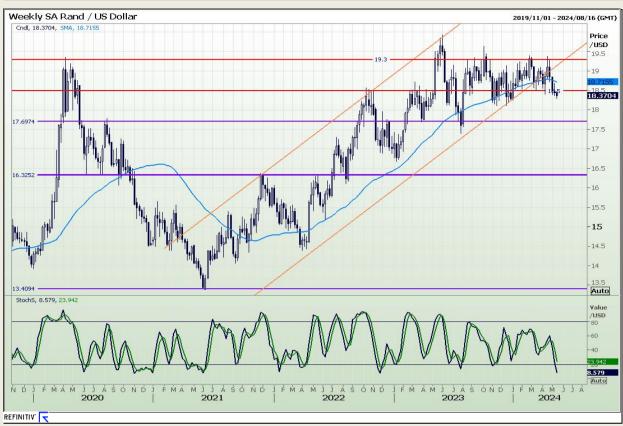

#### Rand / US Dollar

Market Report: 15 May 2024

3rd Floor, AFGRI Building 12 Byls Bridge Boulevard Highveld Extension 73