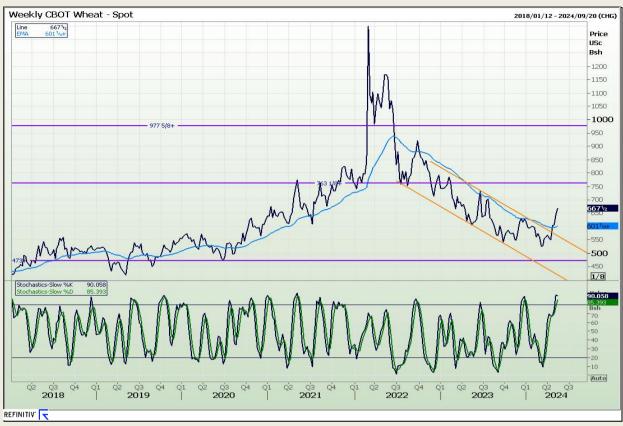

## **Technical Analysis**

Chicago Board of Trade and Kansas Board of Trade - Wheat

Market Report: 16 May 2024

3rd Floor, AFGRI Building 12 Byls Bridge Boulevard Highveld Extension 73