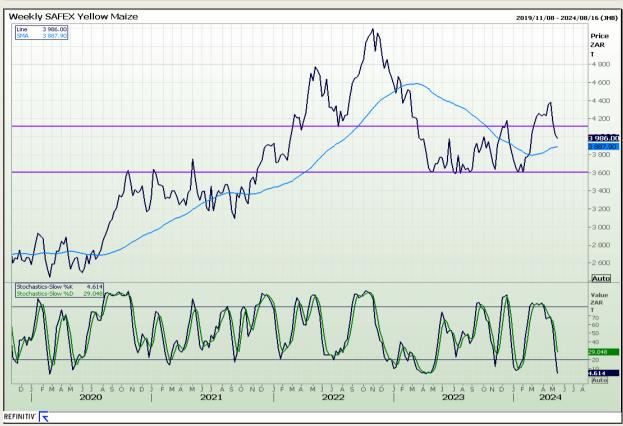

## **Technical Analysis**

South African Futures Exchange - Maize

Market Report: 16 May 2024

3rd Floor, AFGRI Building 12 Byls Bridge Boulevard Highveld Extension 73