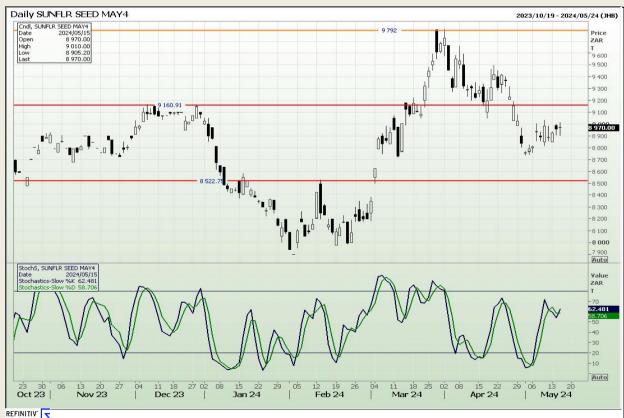

n 73

## **Technical Analysis**

South African Futures Exchange - Wheat







Market Report: 16 May 2024

3rd Floor, AFGRI Building 12 Byls Bridge Boulevard Highveld Extension 73

## **Technical Analysis**

Chicago Board of Trade and Kansas Board of Trade - Wheat







Market Report: 16 May 2024

3rd Floor, AFGRI Building 12 Byls Bridge Boulevard Highveld Extension 73

## **Technical Analysis**

Chicago Board of Trade - Soybeans







Market Report: 16 May 2024

3rd Floor, AFGRI Building 12 Byls Bridge Boulevard Highveld Extension 73

## **Technical Analysis**

**South African Futures Exchange - Soybeans** 







Market Report: 16 May 2024

3rd Floor, AFGRI Building 12 Byls Bridge Boulevard Highveld Extension 73

## **Technical Analysis**

South African Futures Exchange - Sunflower