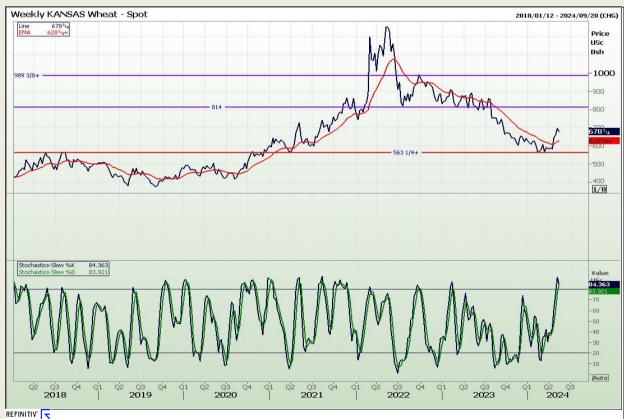

## **Technical Analysis**

Chicago Board of Trade and Kansas Board of Trade - Wheat

Market Report: 16 May 2024

3rd Floor, AFGRI Building 12 Byls Bridge Boulevard Highveld Extension 73