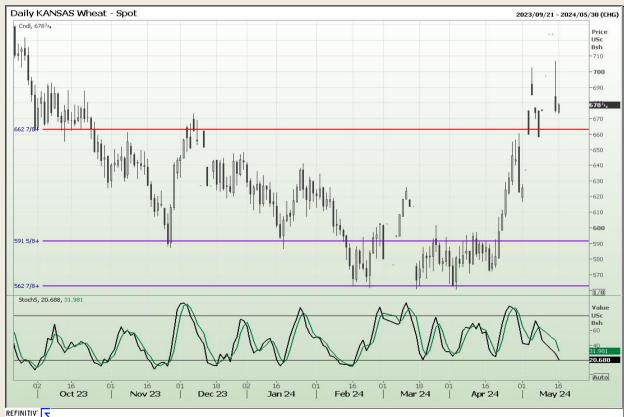

## **Technical Analysis**

Chicago Board of Trade and Kansas Board of Trade - Wheat

Market Report: 16 May 2024

3rd Floor, AFGRI Building 12 Byls Bridge Boulevard Highveld Extension 73