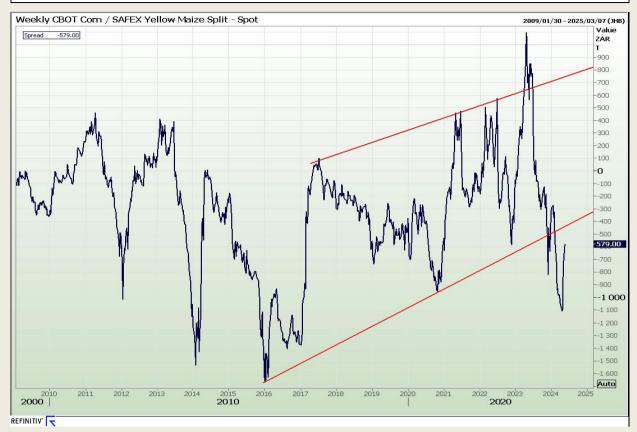

#### **CBOT / SAFEX Spreads**

Market Report: 16 May 2024

3rd Floor, AFGRI Building 12 Byls Bridge Boulevard Highveld Extension 73

## **Technical Analysis**

Chicago Board of Trade - Corn

Market Report: 16 May 2024

3rd Floor, AFGRI Building 12 Byls Bridge Boulevard Highveld Extension 73