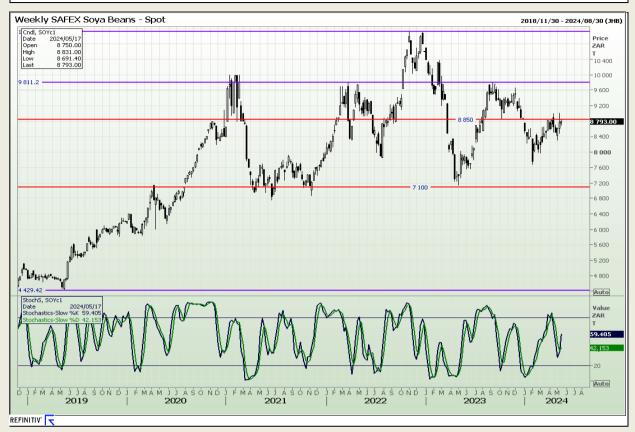

## **Technical Analysis**

**South African Futures Exchange - Soybeans** 

Market Report: 16 May 2024

3rd Floor, AFGRI Building 12 Byls Bridge Boulevard Highveld Extension 73