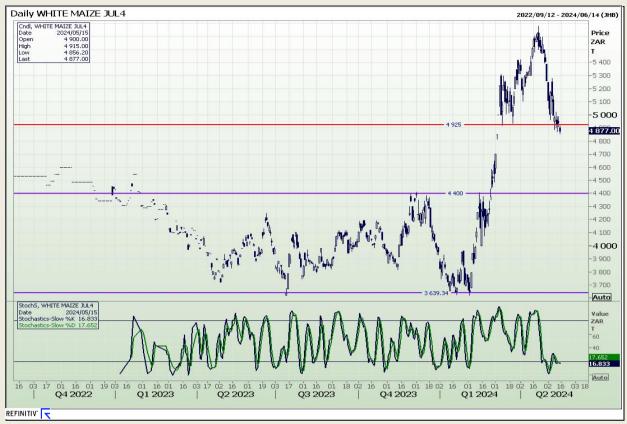

## **Technical Analysis**

South African Futures Exchange - Maize

Market Report: 16 May 2024

3rd Floor, AFGRI Building 12 Byls Bridge Boulevard Highveld Extension 73