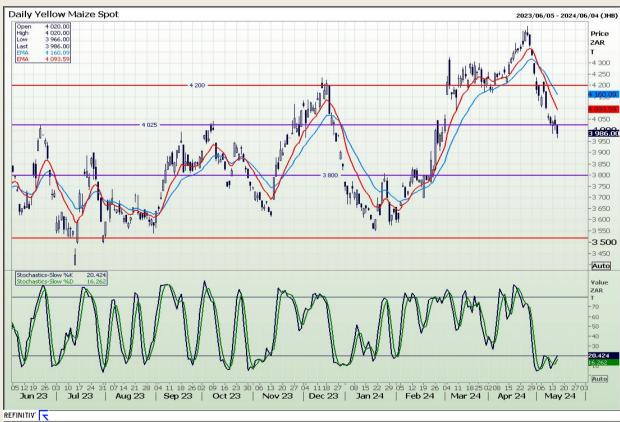

## **Technical Analysis**

South African Futures Exchange - Maize

Market Report: 16 May 2024

3rd Floor, AFGRI Building 12 Byls Bridge Boulevard Highveld Extension 73