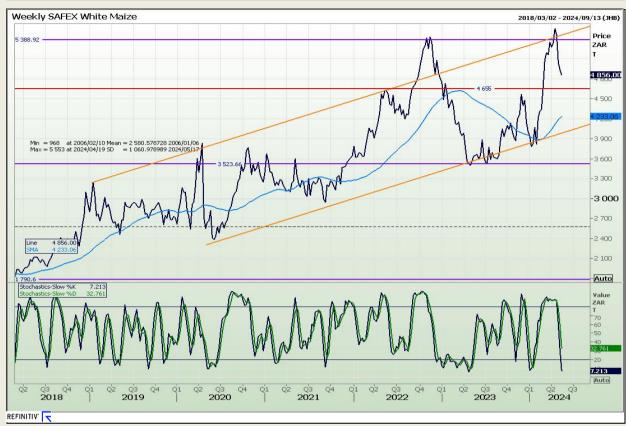

## **Technical Analysis**

South African Futures Exchange - Maize

Market Report: 16 May 2024

3rd Floor, AFGRI Building 12 Byls Bridge Boulevard Highveld Extension 73