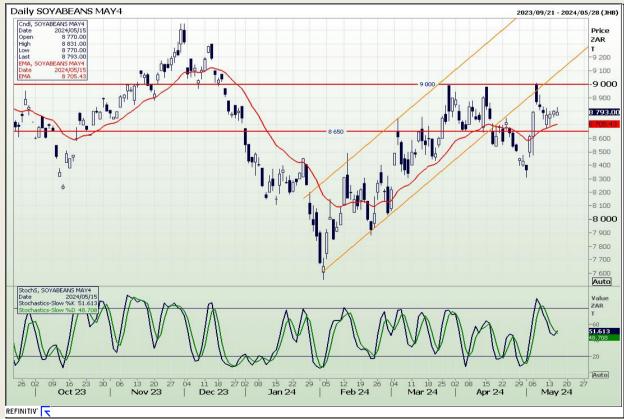

## **Technical Analysis**

**South African Futures Exchange - Soybeans** 

Market Report: 16 May 2024

3rd Floor, AFGRI Building 12 Byls Bridge Boulevard Highveld Extension 73