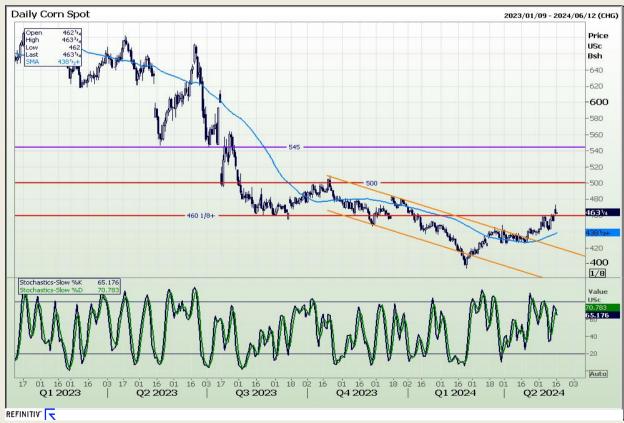

## **Technical Analysis**

Chicago Board of Trade - Corn

Market Report: 16 May 2024

3rd Floor, AFGRI Building 12 Byls Bridge Boulevard Highveld Extension 73