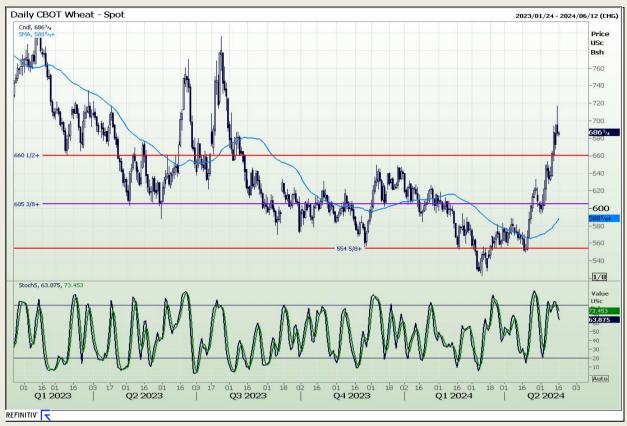

## **Technical Analysis**

Chicago Board of Trade and Kansas Board of Trade - Wheat

Market Report: 16 May 2024

3rd Floor, AFGRI Building 12 Byls Bridge Boulevard Highveld Extension 73