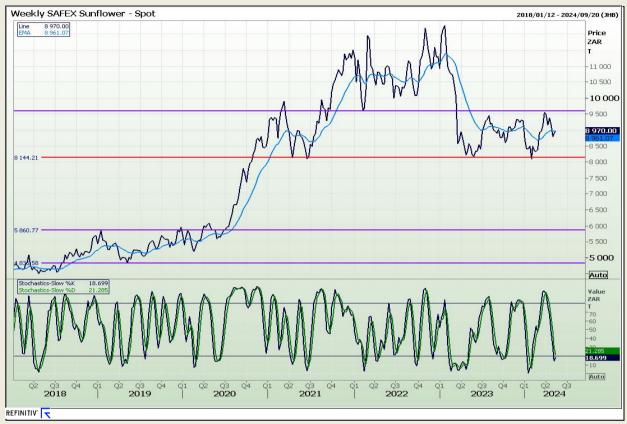

ion 73

## **Technical Analysis**

South African Futures Exchange - Wheat







Market Report: 16 May 2024

3rd Floor, AFGRI Building 12 Byls Bridge Boulevard Highveld Extension 73

## **Technical Analysis**

Chicago Board of Trade and Kansas Board of Trade - Wheat







Market Report: 16 May 2024

3rd Floor, AFGRI Building 12 Byls Bridge Boulevard Highveld Extension 73

## **Technical Analysis**

Chicago Board of Trade - Soybeans







Market Report: 16 May 2024

3rd Floor, AFGRI Building 12 Byls Bridge Boulevard Highveld Extension 73

## **Technical Analysis**

**South African Futures Exchange - Soybeans** 







Market Report: 16 May 2024

3rd Floor, AFGRI Building 12 Byls Bridge Boulevard Highveld Extension 73

## **Technical Analysis**

South African Futures Exchange - Sunflower