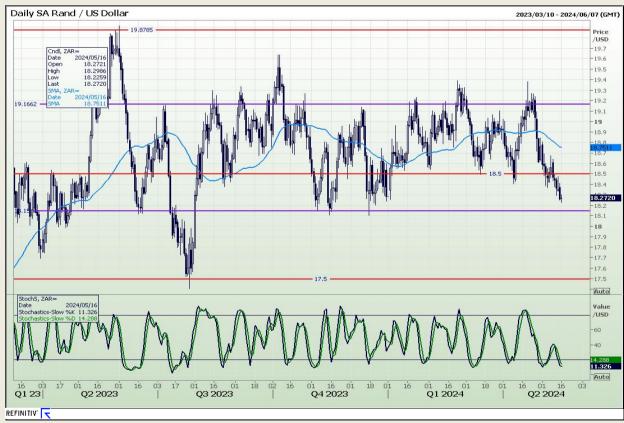

#### Rand / US Dollar

Market Report: 16 May 2024

3rd Floor, AFGRI Building 12 Byls Bridge Boulevard Highveld Extension 73