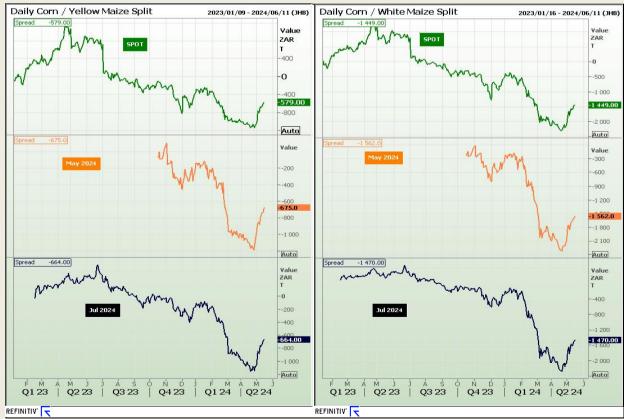

#### **CBOT / SAFEX Spreads**

Market Report: 16 May 2024

3rd Floor, AFGRI Building 12 Byls Bridge Boulevard Highveld Extension 73