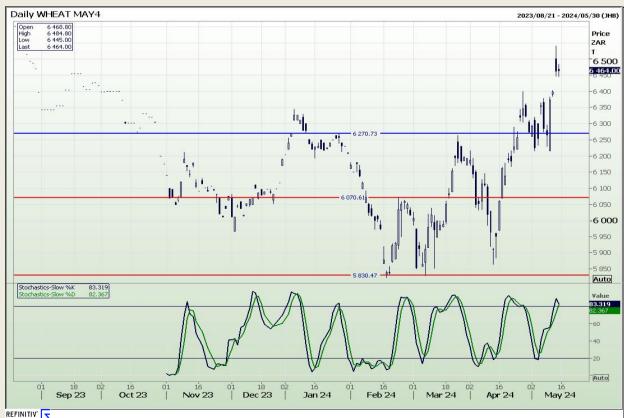

## **Technical Analysis**

South African Futures Exchange - Wheat

Market Report: 16 May 2024

3rd Floor, AFGRI Building 12 Byls Bridge Boulevard Highveld Extension 73