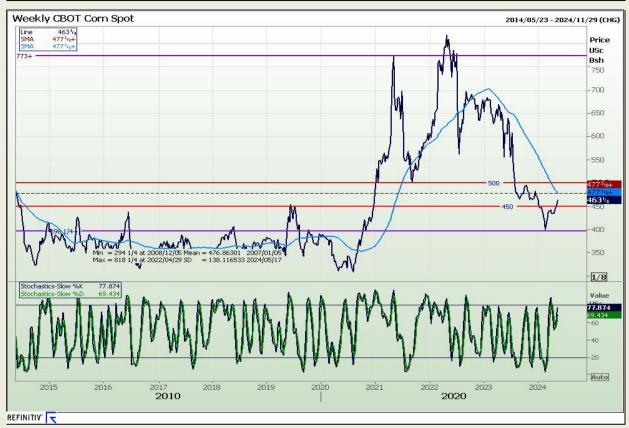

## **Technical Analysis**

Chicago Board of Trade - Corn

Market Report: 16 May 2024

3rd Floor, AFGRI Building 12 Byls Bridge Boulevard Highveld Extension 73