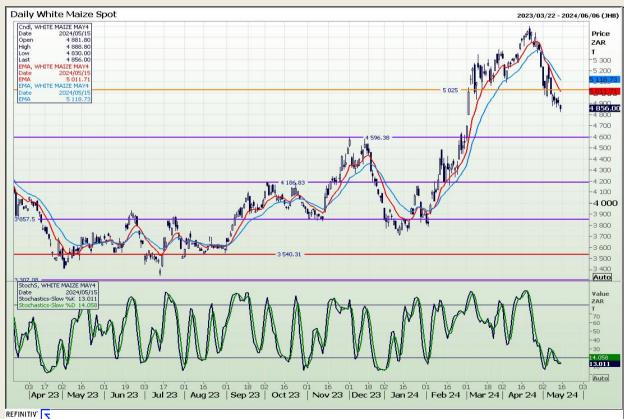

## **Technical Analysis**

South African Futures Exchange - Maize

Market Report: 16 May 2024

3rd Floor, AFGRI Building 12 Byls Bridge Boulevard Highveld Extension 73