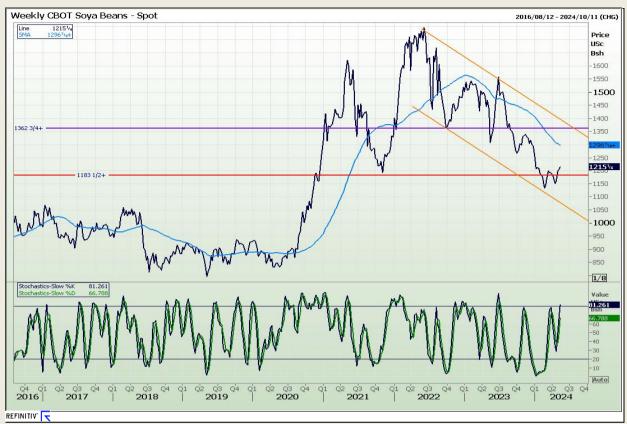

## **Technical Analysis**

Chicago Board of Trade - Soybeans

Market Report: 16 May 2024

3rd Floor, AFGRI Building 12 Byls Bridge Boulevard Highveld Extension 73