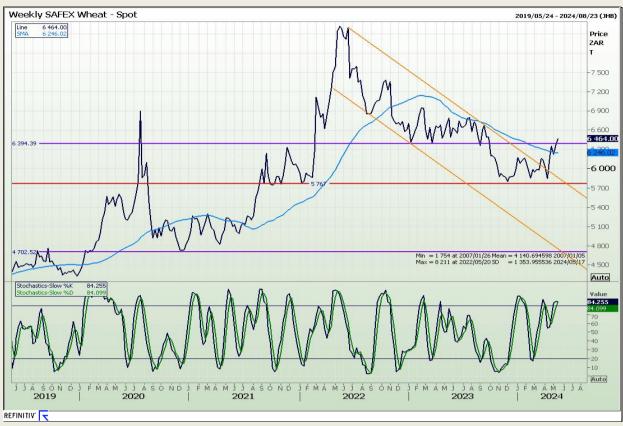

## **Technical Analysis**

South African Futures Exchange - Wheat

Market Report: 16 May 2024

3rd Floor, AFGRI Building 12 Byls Bridge Boulevard Highveld Extension 73