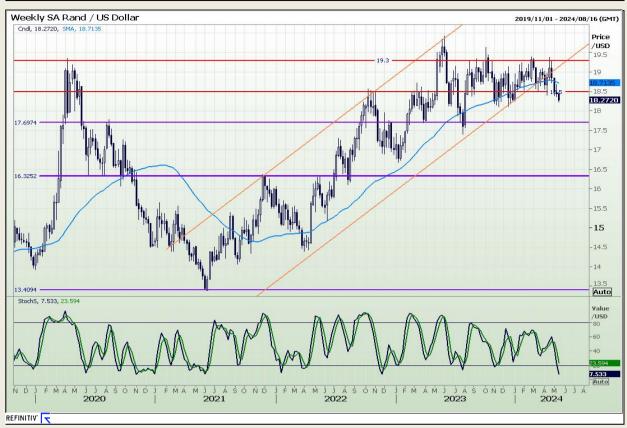

#### Rand / US Dollar

Market Report: 16 May 2024

3rd Floor, AFGRI Building 12 Byls Bridge Boulevard Highveld Extension 73