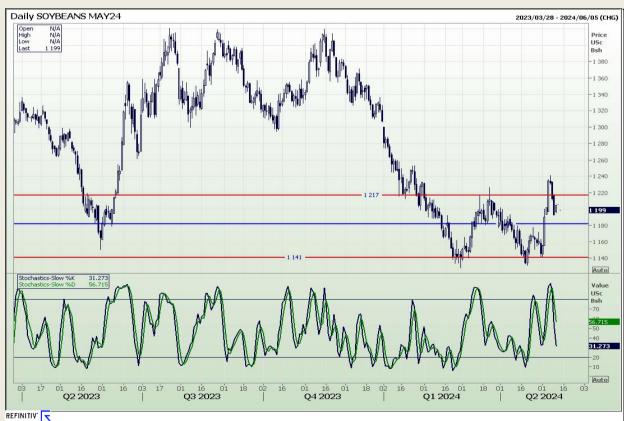

## **Technical Analysis**

Chicago Board of Trade - Soybeans

Market Report: 16 May 2024

3rd Floor, AFGRI Building 12 Byls Bridge Boulevard Highveld Extension 73