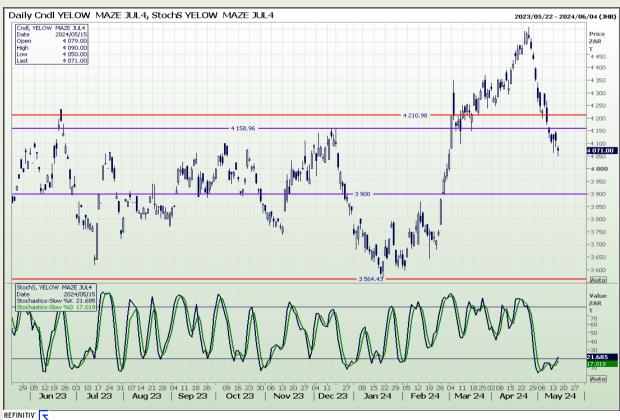

## **Technical Analysis**

South African Futures Exchange - Maize

Market Report: 16 May 2024

3rd Floor, AFGRI Building 12 Byls Bridge Boulevard Highveld Extension 73