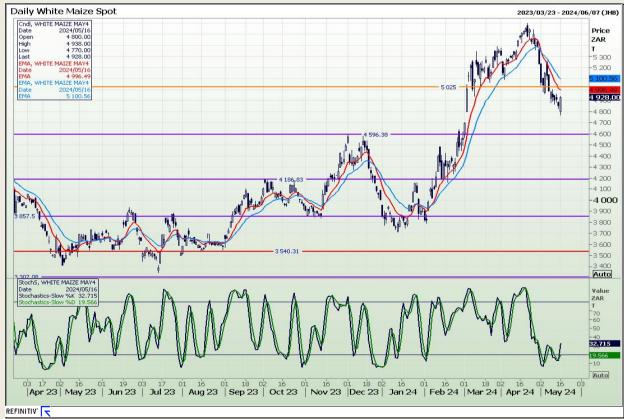

## **Technical Analysis**

South African Futures Exchange - Maize

Market Report: 17 May 2024

3rd Floor, AFGRI Building 12 Byls Bridge Boulevard Highveld Extension 73