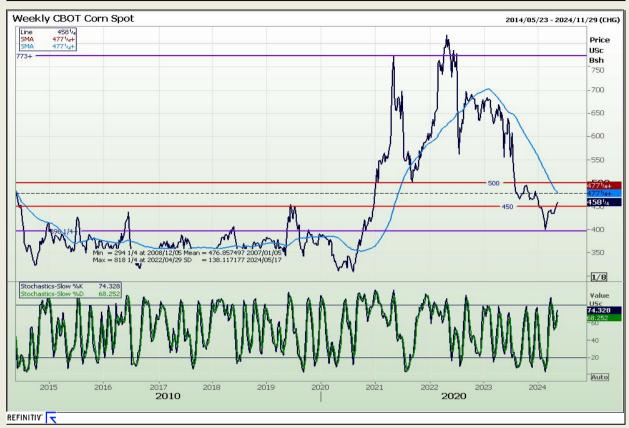

## **Technical Analysis**

Chicago Board of Trade - Corn

Market Report: 17 May 2024

3rd Floor, AFGRI Building 12 Byls Bridge Boulevard Highveld Extension 73