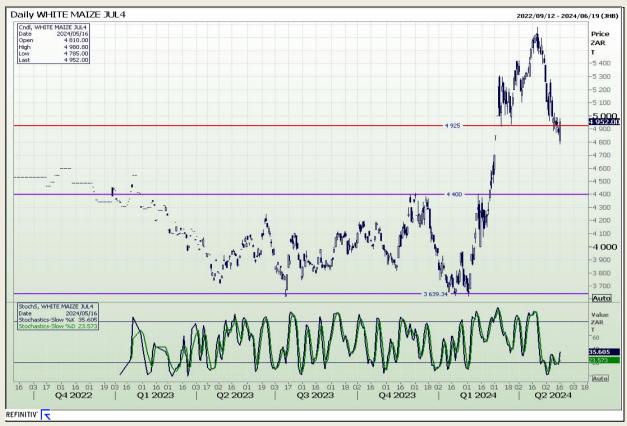

## **Technical Analysis**

South African Futures Exchange - Maize

Market Report: 17 May 2024

3rd Floor, AFGRI Building 12 Byls Bridge Boulevard Highveld Extension 73