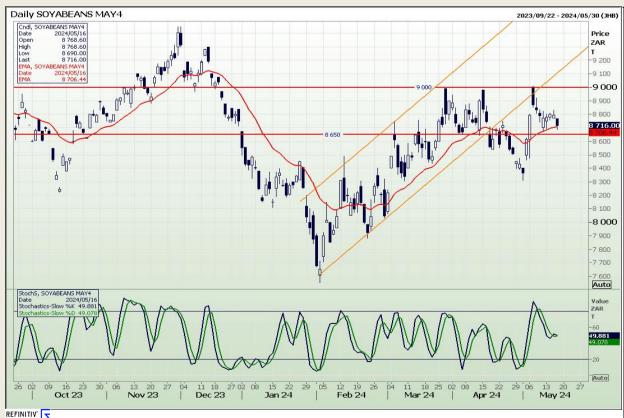

## **Technical Analysis**

**South African Futures Exchange - Soybeans** 

Market Report: 17 May 2024

3rd Floor, AFGRI Building 12 Byls Bridge Boulevard Highveld Extension 73