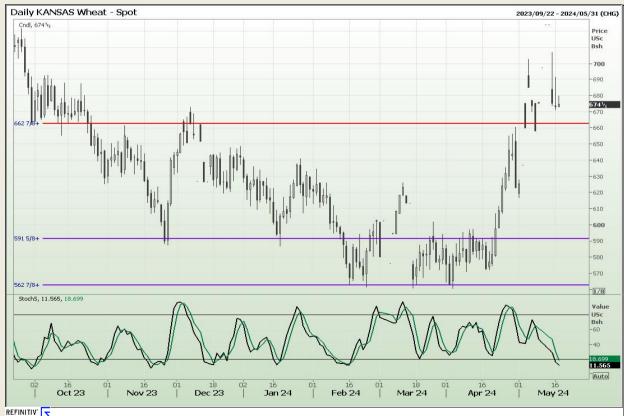

## **Technical Analysis**

Chicago Board of Trade and Kansas Board of Trade - Wheat

Market Report: 17 May 2024

3rd Floor, AFGRI Building 12 Byls Bridge Boulevard Highveld Extension 73