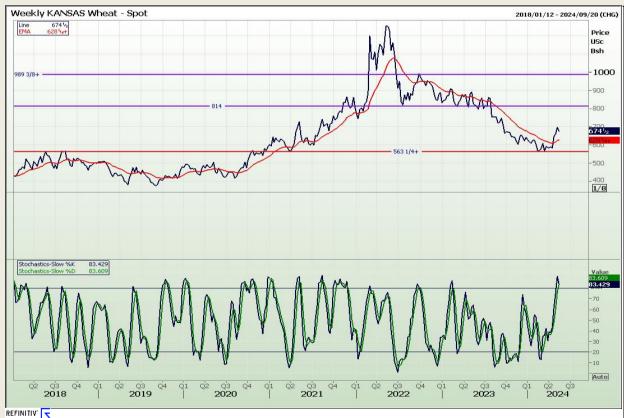

## **Technical Analysis**

Chicago Board of Trade and Kansas Board of Trade - Wheat

Market Report: 17 May 2024

3rd Floor, AFGRI Building 12 Byls Bridge Boulevard Highveld Extension 73