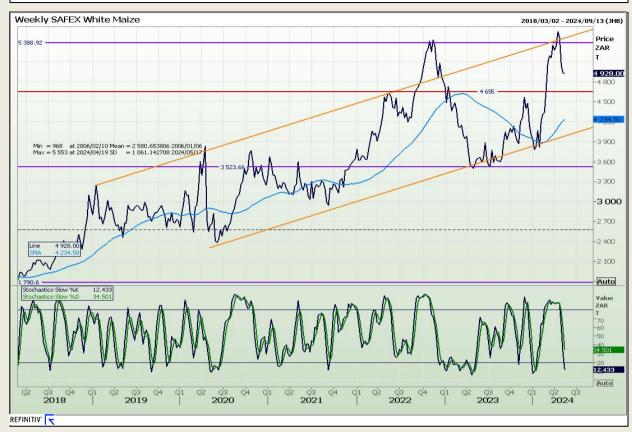

## **Technical Analysis**

South African Futures Exchange - Maize

Market Report: 17 May 2024

3rd Floor, AFGRI Building 12 Byls Bridge Boulevard Highveld Extension 73