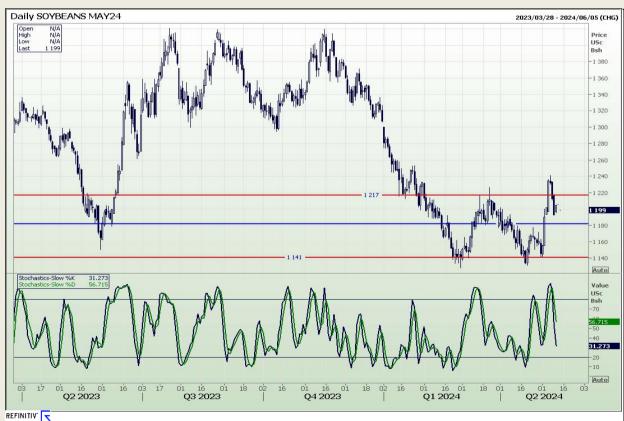

## **Technical Analysis**

Chicago Board of Trade - Soybeans

Market Report: 17 May 2024

3rd Floor, AFGRI Building 12 Byls Bridge Boulevard Highveld Extension 73