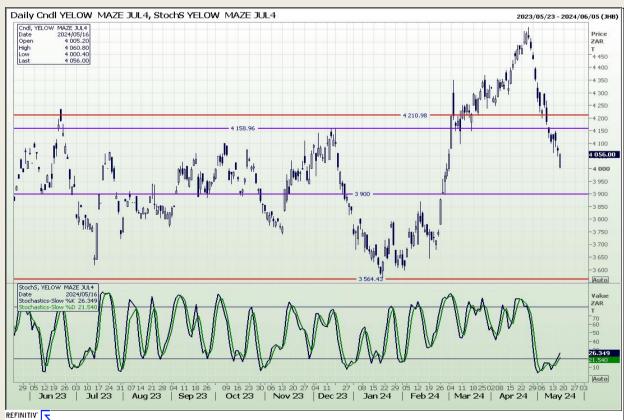

## **Technical Analysis**

South African Futures Exchange - Maize

Market Report: 17 May 2024

3rd Floor, AFGRI Building 12 Byls Bridge Boulevard Highveld Extension 73