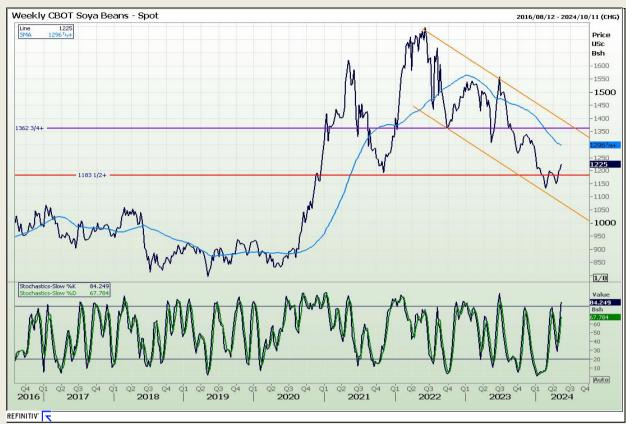

## **Technical Analysis**

Chicago Board of Trade - Soybeans

Market Report: 17 May 2024

3rd Floor, AFGRI Building 12 Byls Bridge Boulevard Highveld Extension 73