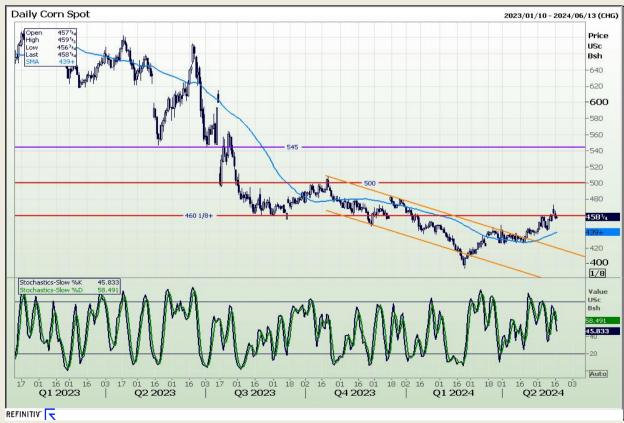

## **Technical Analysis**

Chicago Board of Trade - Corn

Market Report: 17 May 2024

3rd Floor, AFGRI Building 12 Byls Bridge Boulevard Highveld Extension 73