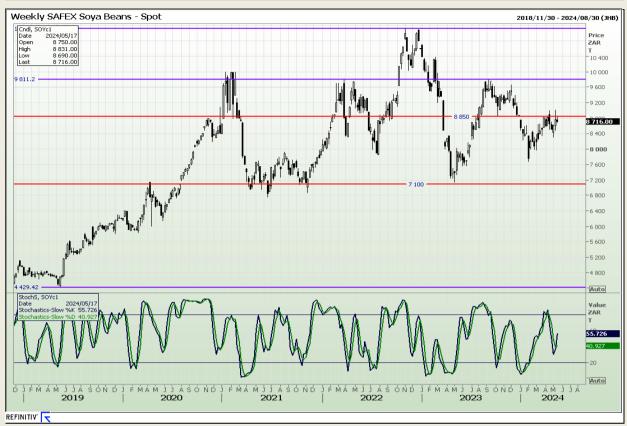

## **Technical Analysis**

**South African Futures Exchange - Soybeans** 

Market Report: 17 May 2024

3rd Floor, AFGRI Building 12 Byls Bridge Boulevard Highveld Extension 73