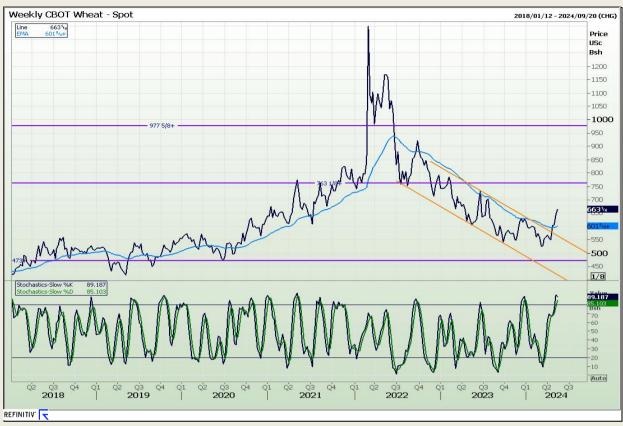

## **Technical Analysis**

Chicago Board of Trade and Kansas Board of Trade - Wheat

Market Report: 17 May 2024

3rd Floor, AFGRI Building 12 Byls Bridge Boulevard Highveld Extension 73