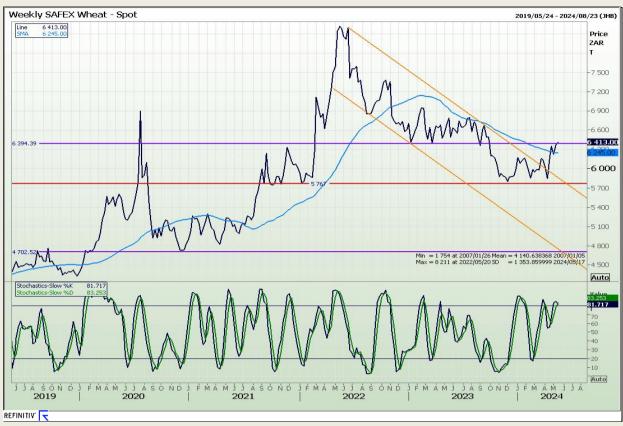

## **Technical Analysis**

South African Futures Exchange - Wheat

Market Report: 17 May 2024

3rd Floor, AFGRI Building 12 Byls Bridge Boulevard Highveld Extension 73