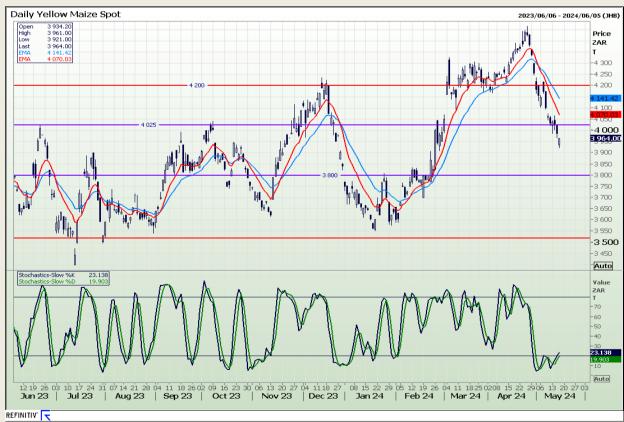

## **Technical Analysis**

South African Futures Exchange - Maize

Market Report: 17 May 2024

3rd Floor, AFGRI Building 12 Byls Bridge Boulevard Highveld Extension 73