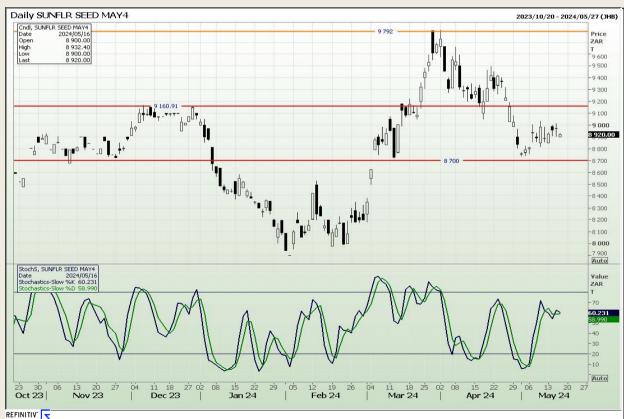

n 73

## **Technical Analysis**

South African Futures Exchange - Wheat







Market Report: 17 May 2024

3rd Floor, AFGRI Building 12 Byls Bridge Boulevard Highveld Extension 73

## **Technical Analysis**

Chicago Board of Trade and Kansas Board of Trade - Wheat







Market Report: 17 May 2024

3rd Floor, AFGRI Building 12 Byls Bridge Boulevard Highveld Extension 73

## **Technical Analysis**

Chicago Board of Trade - Soybeans







Market Report: 17 May 2024

3rd Floor, AFGRI Building 12 Byls Bridge Boulevard Highveld Extension 73

## **Technical Analysis**

**South African Futures Exchange - Soybeans** 







Market Report: 17 May 2024

3rd Floor, AFGRI Building 12 Byls Bridge Boulevard Highveld Extension 73

## **Technical Analysis**

South African Futures Exchange - Sunflower