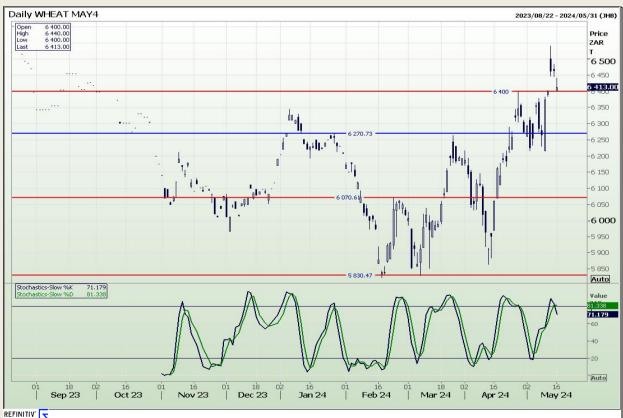

## **Technical Analysis**

South African Futures Exchange - Wheat

Market Report: 17 May 2024

3rd Floor, AFGRI Building 12 Byls Bridge Boulevard Highveld Extension 73