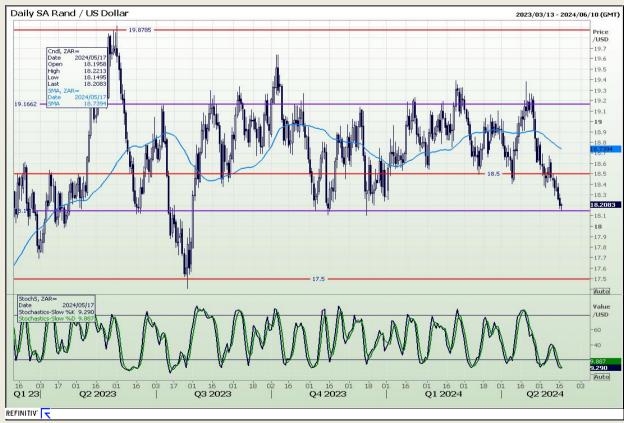

#### Rand / US Dollar

Market Report: 17 May 2024

3rd Floor, AFGRI Building 12 Byls Bridge Boulevard Highveld Extension 73