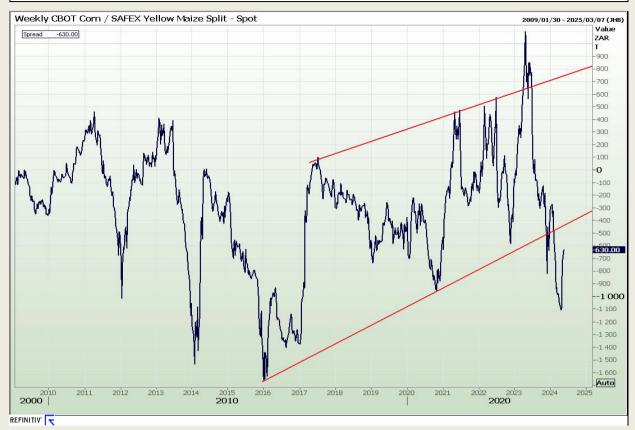

#### **CBOT / SAFEX Spreads**

Market Report: 17 May 2024

3rd Floor, AFGRI Building 12 Byls Bridge Boulevard Highveld Extension 73