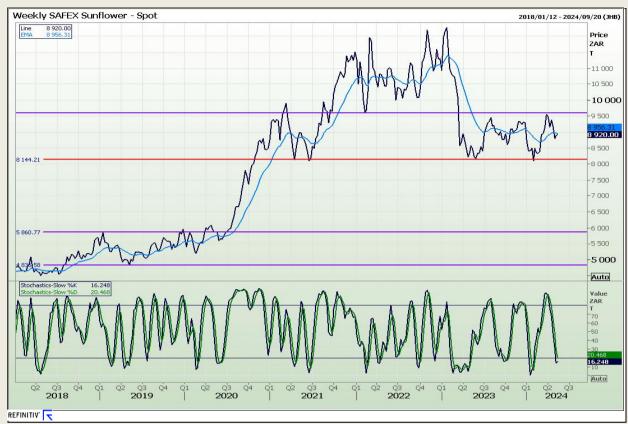

ion 73

## **Technical Analysis**

South African Futures Exchange - Wheat







Market Report: 17 May 2024

3rd Floor, AFGRI Building 12 Byls Bridge Boulevard Highveld Extension 73

## **Technical Analysis**

Chicago Board of Trade and Kansas Board of Trade - Wheat







Market Report: 17 May 2024

3rd Floor, AFGRI Building 12 Byls Bridge Boulevard Highveld Extension 73

## **Technical Analysis**

Chicago Board of Trade - Soybeans







Market Report: 17 May 2024

3rd Floor, AFGRI Building 12 Byls Bridge Boulevard Highveld Extension 73

## **Technical Analysis**

**South African Futures Exchange - Soybeans** 







Market Report: 17 May 2024

3rd Floor, AFGRI Building 12 Byls Bridge Boulevard Highveld Extension 73

## **Technical Analysis**

South African Futures Exchange - Sunflower