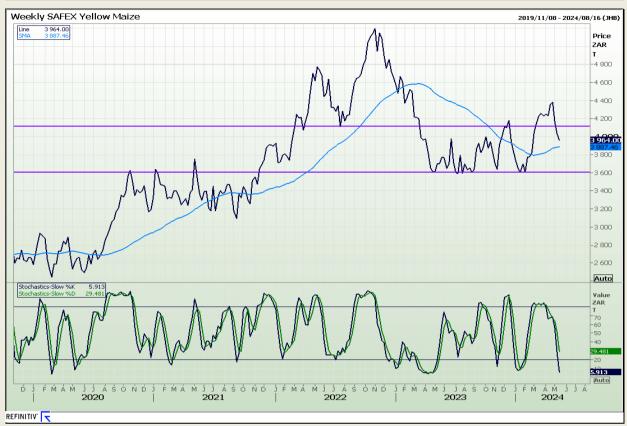

## **Technical Analysis**

South African Futures Exchange - Maize

Market Report: 17 May 2024

3rd Floor, AFGRI Building 12 Byls Bridge Boulevard Highveld Extension 73