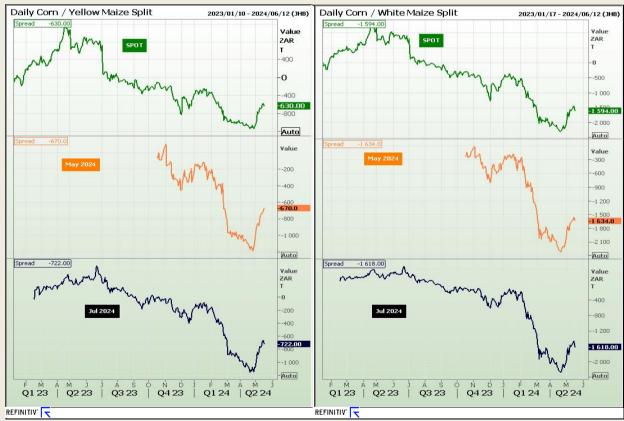

#### **CBOT / SAFEX Spreads**

Market Report: 17 May 2024

3rd Floor, AFGRI Building 12 Byls Bridge Boulevard Highveld Extension 73