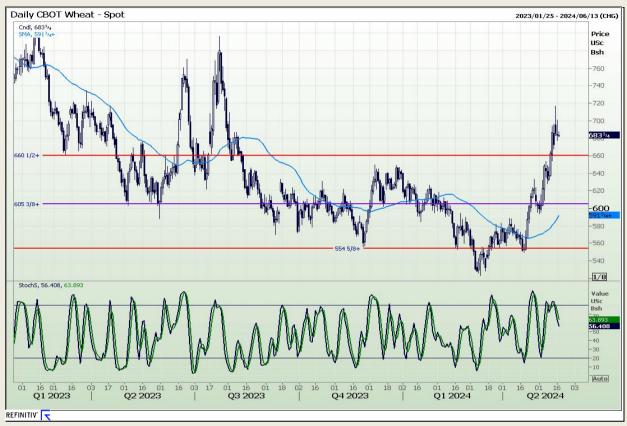

## **Technical Analysis**

Chicago Board of Trade and Kansas Board of Trade - Wheat

Market Report: 17 May 2024

3rd Floor, AFGRI Building 12 Byls Bridge Boulevard Highveld Extension 73