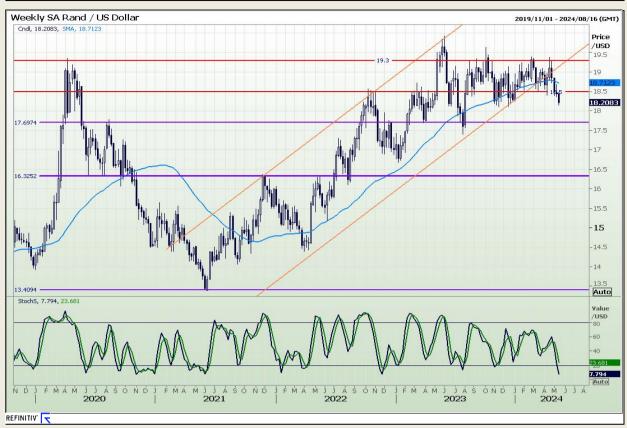

#### Rand / US Dollar

Market Report: 17 May 2024

3rd Floor, AFGRI Building 12 Byls Bridge Boulevard Highveld Extension 73