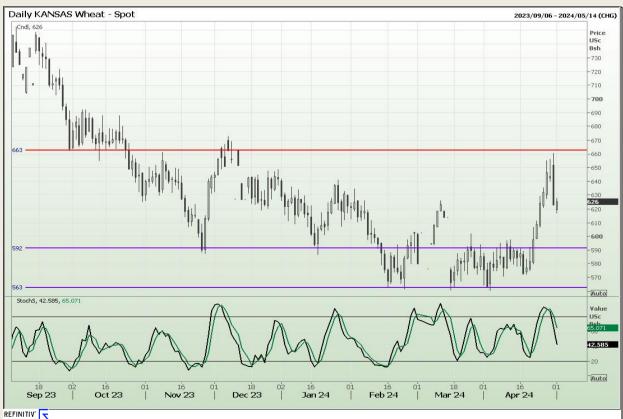

## **Technical Analysis**

Chicago Board of Trade and Kansas Board of Trade - Wheat

Market Report: 02 May 2024

3rd Floor, AFGRI Building 12 Byls Bridge Boulevard Highveld Extension 73