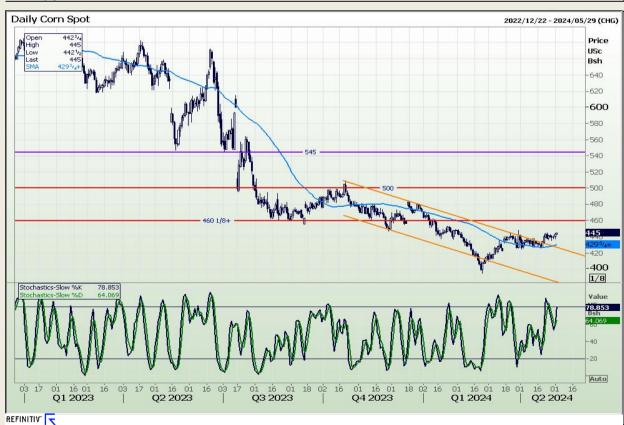

## **Technical Analysis**

Chicago Board of Trade - Corn

Market Report: 02 May 2024

3rd Floor, AFGRI Building 12 Byls Bridge Boulevard Highveld Extension 73