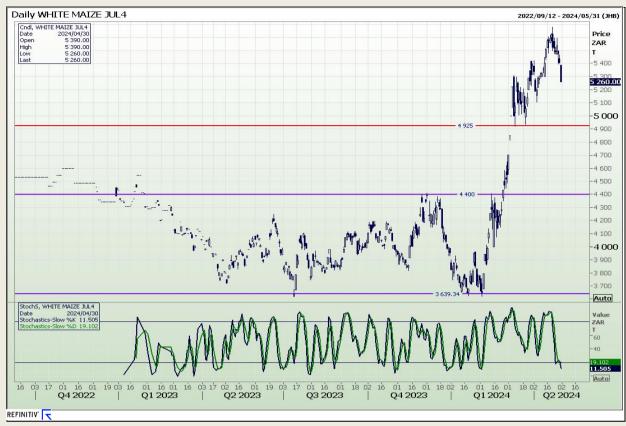

## **Technical Analysis**

South African Futures Exchange - Maize

Market Report: 02 May 2024

3rd Floor, AFGRI Building 12 Byls Bridge Boulevard Highveld Extension 73