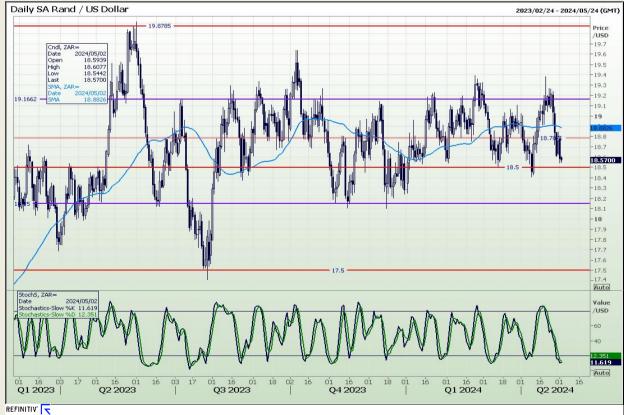

#### Rand / US Dollar

Market Report: 02 May 2024

3rd Floor, AFGRI Building 12 Byls Bridge Boulevard Highveld Extension 73