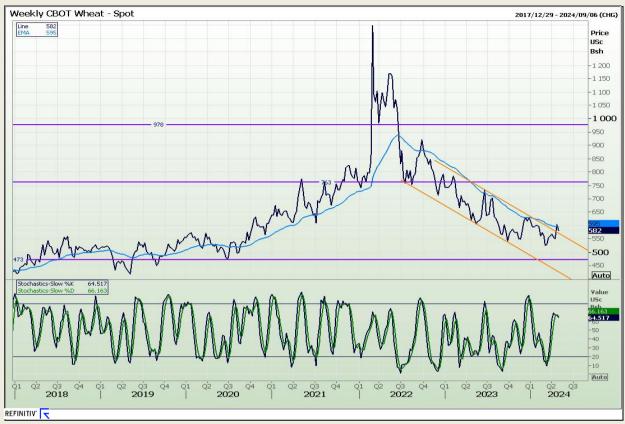

## **Technical Analysis**

Chicago Board of Trade and Kansas Board of Trade - Wheat

Market Report: 02 May 2024

3rd Floor, AFGRI Building 12 Byls Bridge Boulevard Highveld Extension 73