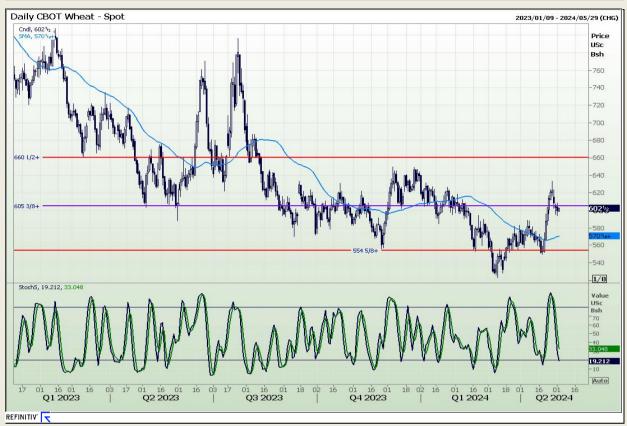

## **Technical Analysis**

Chicago Board of Trade and Kansas Board of Trade - Wheat

Market Report: 02 May 2024

3rd Floor, AFGRI Building 12 Byls Bridge Boulevard Highveld Extension 73