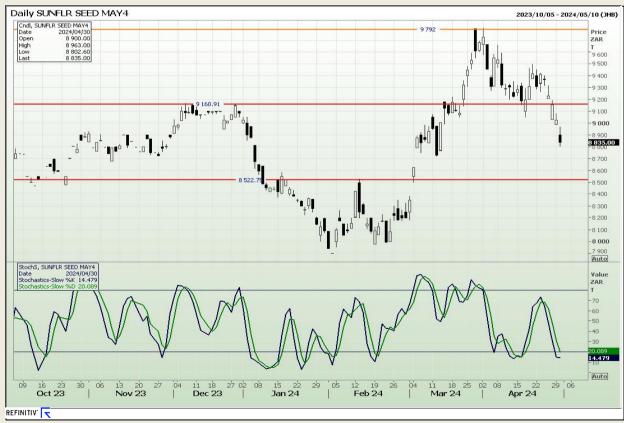

on 73

# **Technical Analysis**

South African Futures Exchange - Wheat







Market Report: 02 May 2024

3rd Floor, AFGRI Building 12 Byls Bridge Boulevard Highveld Extension 73

## **Technical Analysis**

Chicago Board of Trade and Kansas Board of Trade - Wheat







Market Report: 02 May 2024

3rd Floor, AFGRI Building 12 Byls Bridge Boulevard Highveld Extension 73

## **Technical Analysis**

Chicago Board of Trade - Soybeans







Market Report: 02 May 2024

3rd Floor, AFGRI Building 12 Byls Bridge Boulevard Highveld Extension 73

## **Technical Analysis**

**South African Futures Exchange - Soybeans** 







Market Report: 02 May 2024

3rd Floor, AFGRI Building 12 Byls Bridge Boulevard Highveld Extension 73

## **Technical Analysis**

South African Futures Exchange - Sunflower