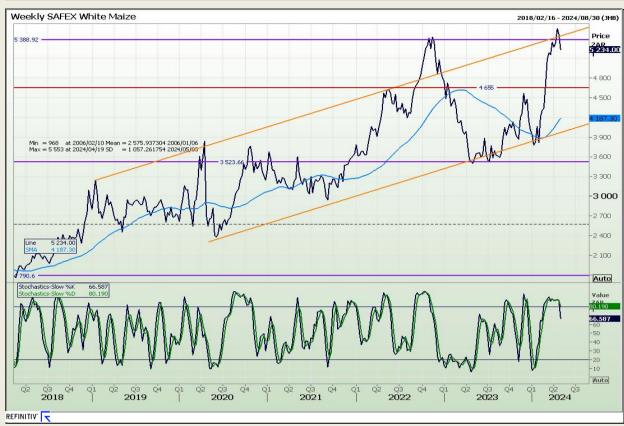

## **Technical Analysis**

South African Futures Exchange - Maize

Market Report: 02 May 2024

3rd Floor, AFGRI Building 12 Byls Bridge Boulevard Highveld Extension 73