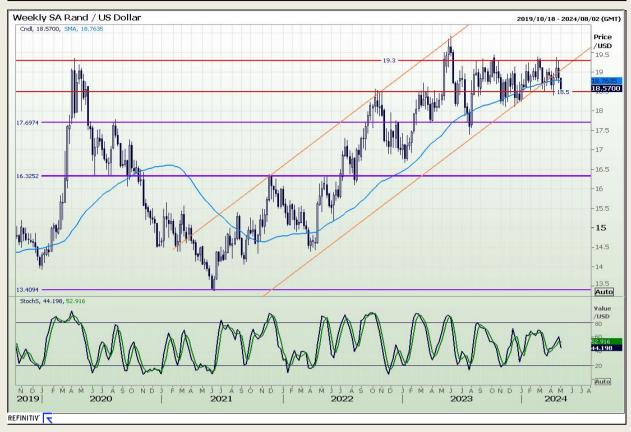

#### Rand / US Dollar

Market Report: 02 May 2024

3rd Floor, AFGRI Building 12 Byls Bridge Boulevard Highveld Extension 73