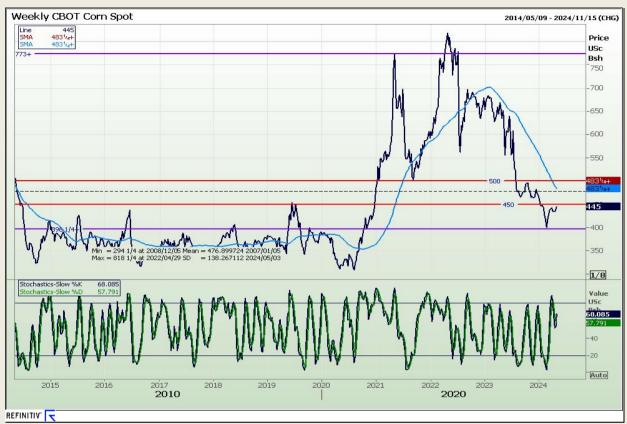

## **Technical Analysis**

Chicago Board of Trade - Corn

Market Report: 02 May 2024

3rd Floor, AFGRI Building 12 Byls Bridge Boulevard Highveld Extension 73