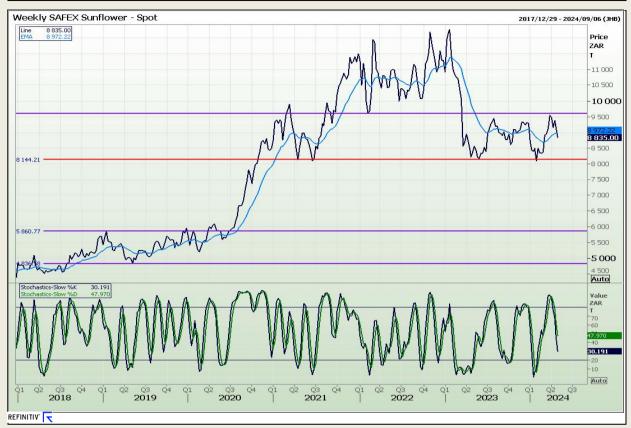

sion 73

# **Technical Analysis**

South African Futures Exchange - Wheat







Market Report: 02 May 2024

3rd Floor, AFGRI Building 12 Byls Bridge Boulevard Highveld Extension 73

## **Technical Analysis**

Chicago Board of Trade and Kansas Board of Trade - Wheat







Market Report: 02 May 2024

3rd Floor, AFGRI Building 12 Byls Bridge Boulevard Highveld Extension 73

## **Technical Analysis**

Chicago Board of Trade - Soybeans







Market Report: 02 May 2024

3rd Floor, AFGRI Building 12 Byls Bridge Boulevard Highveld Extension 73

## **Technical Analysis**

**South African Futures Exchange - Soybeans** 







Market Report: 02 May 2024

3rd Floor, AFGRI Building 12 Byls Bridge Boulevard Highveld Extension 73

## **Technical Analysis**

South African Futures Exchange - Sunflower