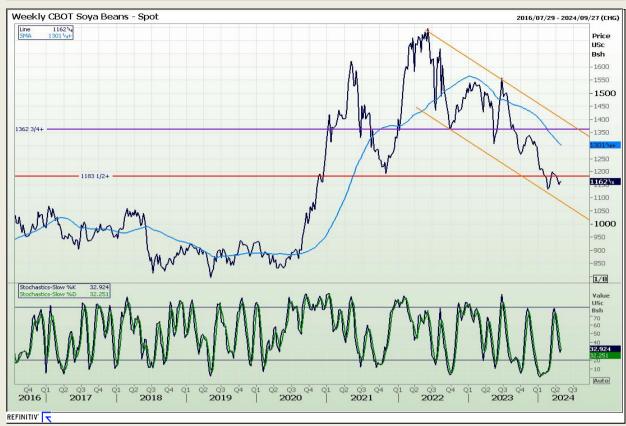

## **Technical Analysis**

Chicago Board of Trade - Soybeans

Market Report: 02 May 2024

3rd Floor, AFGRI Building 12 Byls Bridge Boulevard Highveld Extension 73