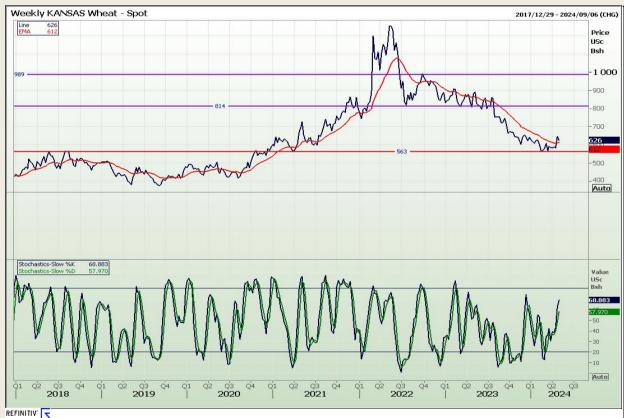

## **Technical Analysis**

Chicago Board of Trade and Kansas Board of Trade - Wheat

Market Report: 02 May 2024

3rd Floor, AFGRI Building 12 Byls Bridge Boulevard Highveld Extension 73