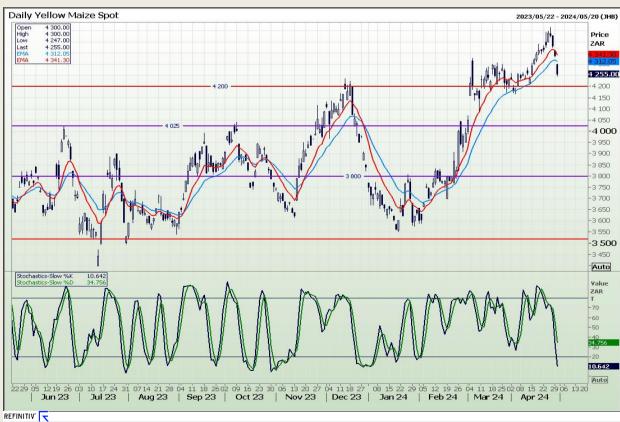

## **Technical Analysis**

South African Futures Exchange - Maize

Market Report: 02 May 2024

3rd Floor, AFGRI Building 12 Byls Bridge Boulevard Highveld Extension 73