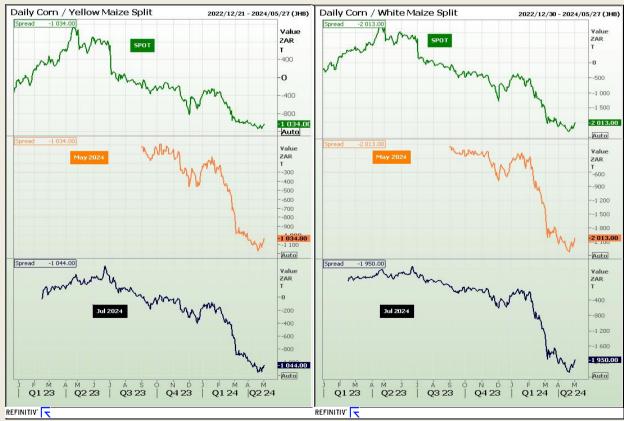

#### **CBOT / SAFEX Spreads**

Market Report: 02 May 2024

3rd Floor, AFGRI Building 12 Byls Bridge Boulevard Highveld Extension 73