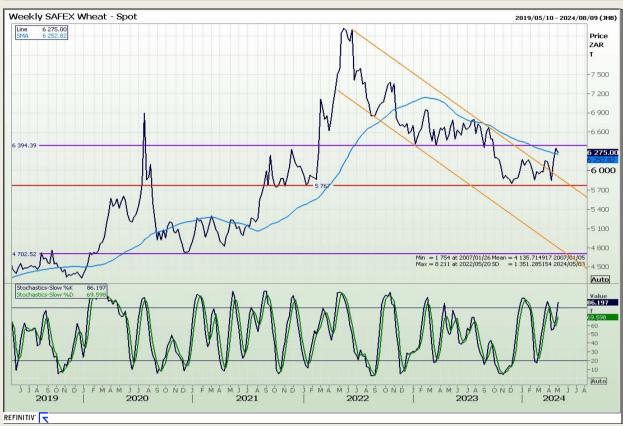

# **Technical Analysis**

South African Futures Exchange - Wheat

Market Report: 02 May 2024

3rd Floor, AFGRI Building 12 Byls Bridge Boulevard Highveld Extension 73