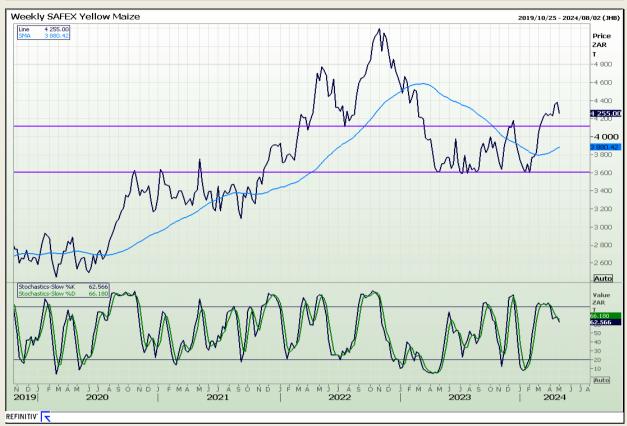

## **Technical Analysis**

South African Futures Exchange - Maize

Market Report: 02 May 2024

3rd Floor, AFGRI Building 12 Byls Bridge Boulevard Highveld Extension 73