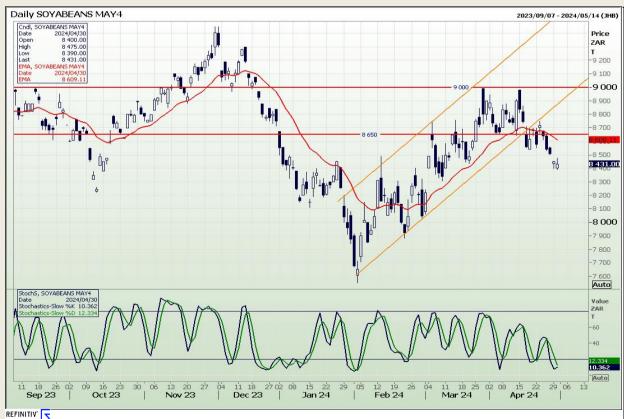

## **Technical Analysis**

**South African Futures Exchange - Soybeans** 

Market Report: 02 May 2024

3rd Floor, AFGRI Building 12 Byls Bridge Boulevard Highveld Extension 73