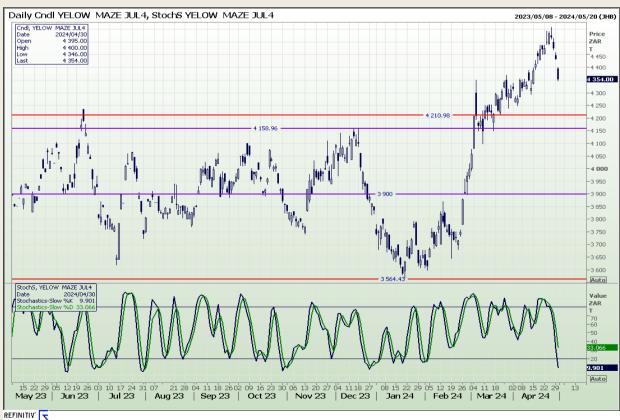

## **Technical Analysis**

South African Futures Exchange - Maize

Market Report: 02 May 2024

3rd Floor, AFGRI Building 12 Byls Bridge Boulevard Highveld Extension 73