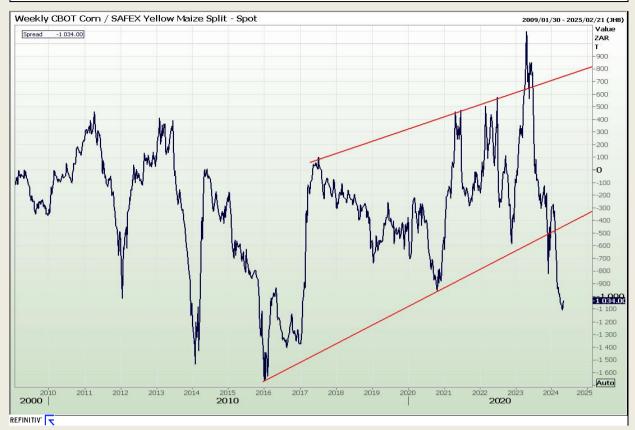

#### **CBOT / SAFEX Spreads**

Market Report: 02 May 2024

3rd Floor, AFGRI Building 12 Byls Bridge Boulevard Highveld Extension 73