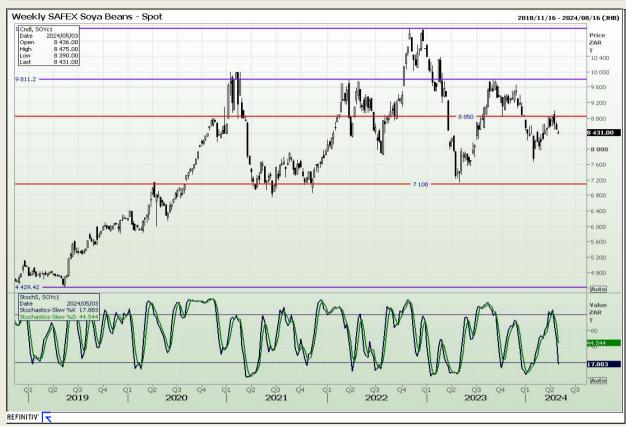

## **Technical Analysis**

**South African Futures Exchange - Soybeans** 

Market Report: 02 May 2024

3rd Floor, AFGRI Building 12 Byls Bridge Boulevard Highveld Extension 73