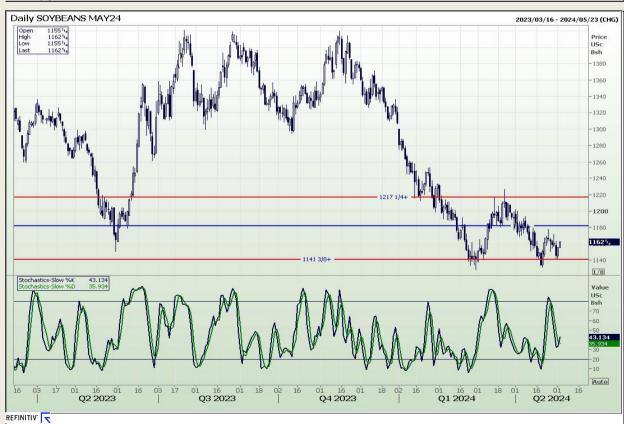

## **Technical Analysis**

Chicago Board of Trade - Soybeans

Market Report: 02 May 2024

3rd Floor, AFGRI Building 12 Byls Bridge Boulevard Highveld Extension 73