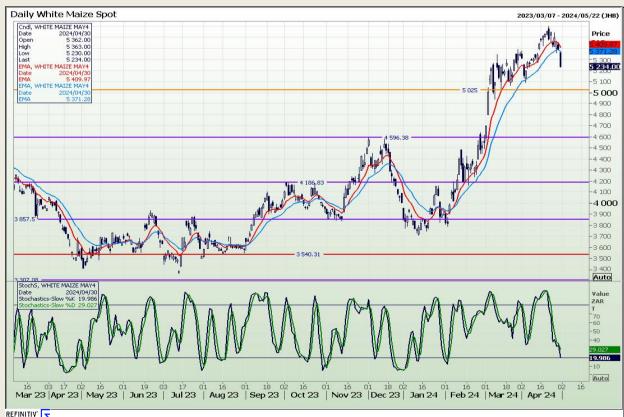

## **Technical Analysis**

South African Futures Exchange - Maize

Market Report: 02 May 2024

3rd Floor, AFGRI Building 12 Byls Bridge Boulevard Highveld Extension 73