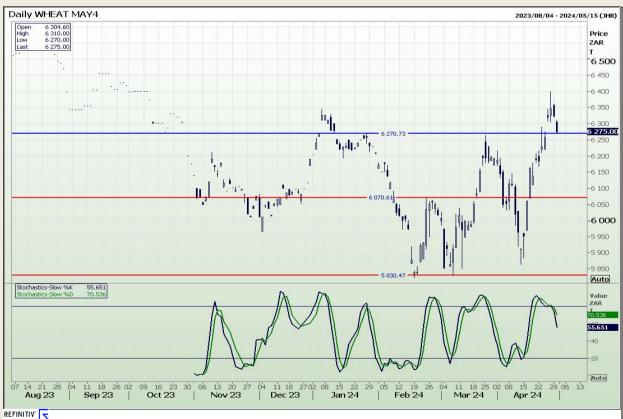

# **Technical Analysis**

South African Futures Exchange - Wheat

Market Report: 02 May 2024

3rd Floor, AFGRI Building 12 Byls Bridge Boulevard Highveld Extension 73