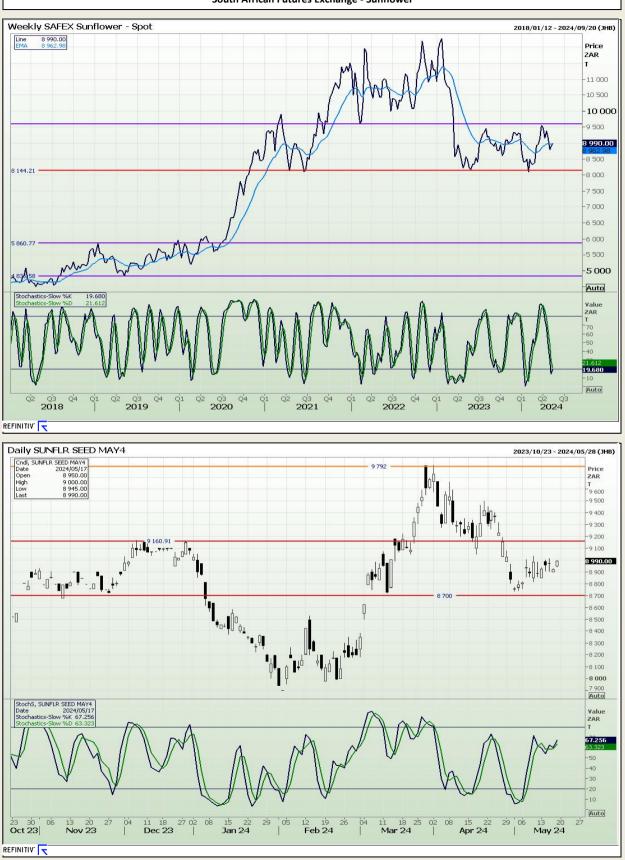

Market Report : 20 May 2024

## **Technical Analysis**

South African Futures Exchange - Sunflower

DISCLAIMER: This report has been prepared by AFGRI Broking, an authorized service provider and member of the JSE. This report is provided to you for information purposes only. AFGRI Broking hereby certify that the views expressed in this report were obtained from sources which AFGRI Broking consider to be reliable. AFGRI Broking do not make any representations or give any guarantees or warranties, expressed or implied, as to the correctness, accuracy or completeness of the report. Neither AFGRI Broking, nor any affiliate, nor any of their respective officers, directors, partners or employees, shall assume any liability for any losses arising from errors or omissions in the opinions, forecasts or information, irrespective of whether there has been any negligence by AFGRI Broking or its respective officers, directors, partners or employees, partners or employees, regardless of whether such damages were foreseen or unforeseen. The information contained in this report is confidential and may be subject to legal privilege. This report is not intended to not should it be taken to create any legal relations.