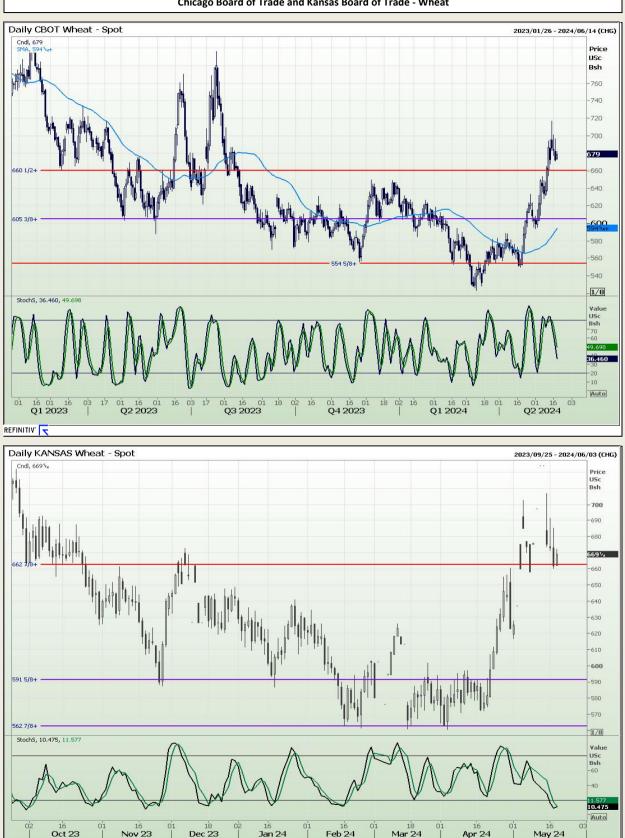

Market Report : 20 May 2024

## **Technical Analysis**

Chicago Board of Trade and Kansas Board of Trade - Wheat

REFINITIV'

DISCLAIMER: This report has been prepared by AFGRI Broking, an authorized service provider and member of the JSE. This report is provided to you for information purposes only. AFGRI Broking hereby certify that the views expressed in this report were obtained from sources which AFGRI Broking consider to be reliable. AFGRI Broking do not make any representations or give any guarantees or warranties, expressed or implied, as to the correctness, accuracy or completeness of the report. Neither AFGRI Broking, nor any affiliate, nor any of their respective officers, directors, partners or employees, shall assume any liability for any losses arising from errors or omissions in the opinions, forecasts or information, irrespective of whether there has been any negligence by AFGRI Broking or its respective officers, directors, partners or employees, regardless of whether such damages were foreseen or unforeseen. The information contained in this report is confidential and may be subject to legal privilege. This report is not intended to not should it be taken to create any legal relation or contractual relations.