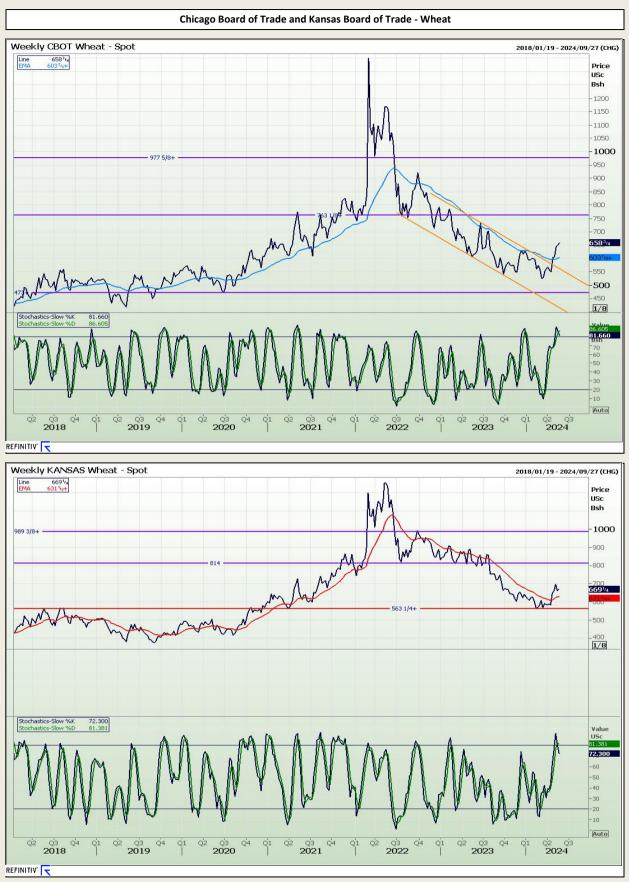

## **Technical Analysis**

Chicago Board of Trade and Kansas Board of Trade - Wheat

REFINITIV'

DISCLAIMER: This report has been prepared by AFGRI Broking, an authorized service provider and member of the JSE. This report is provided to you for information purposes only. AFGRI Broking hereby certify that the views expressed in this report were obtained from sources which AFGRI Broking consider to be reliable. AFGRI Broking do not make any representations or give any guarantees or warranties, expressed or implied, as to the correctness, accuracy or completeness of the report. Neither AFGRI Broking, nor any affiliate, nor any of their respective officers, directors, partners or employees, shall assume any liability for any losses arising from errors or omissions in the opinions, forecasts or information, irrespective of whether there has been any negligence by AFGRI Broking or its respective officers, directors, partners or employees, regardless of whether such damages were foreseen or unforeseen. The information contained in this report is confidential and may be subject to legal privilege. This report is not intended to not should it be taken to create any legal relation or contractual relations.

Market Report : 20 May 2024