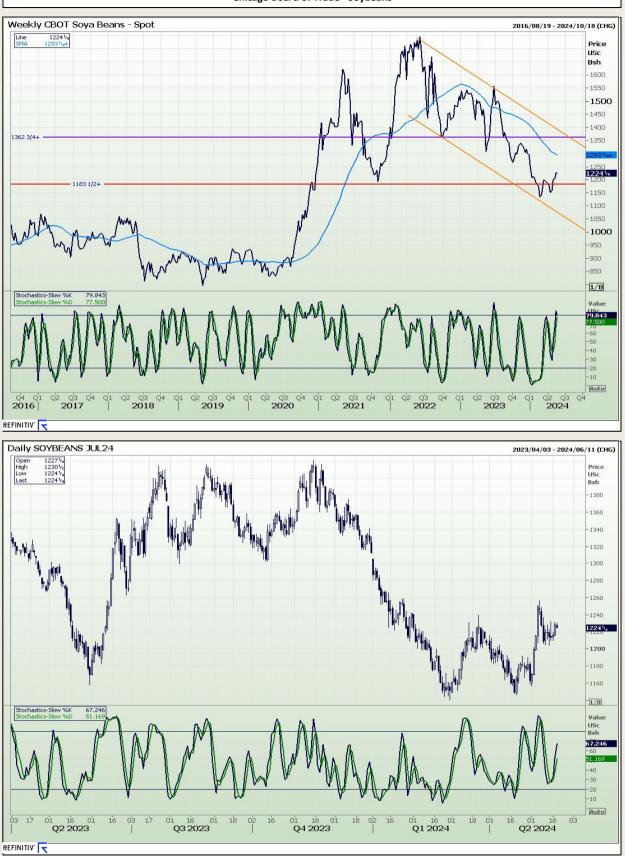

Market Report : 20 May 2024

## **Technical Analysis**

Chicago Board of Trade - Soybeans

DISCLAIMER: This report has been prepared by AFGRI Broking, an authorized service provider and member of the JSE. This report is provided to you for information purposes only. AFGRI Broking hereby certify that the views expressed in this report were obtained from sources which AFGRI Broking consider to be reliable. AFGRI Broking do not make any representations or give any guarantees or warranties, expressed or implied, as to the correctness, accuracy or completeness of the report. Neither AFGRI Broking, nor any affiliate, nor any of their respective officers, directors, partners or employees, shall assume any liability for any losses arising from errors or omissions in the opinions, forecasts or information, irrespective of whether there has been any negligence by AFGRI Broking or its respective officers, directors, partners or employees, partners or employees, regardless of whether such damages were foreseen or unforeseen. The information contained in this report is confidential and may be subject to legal privilege. This report is not intended to not should it be taken to create any legal relations.