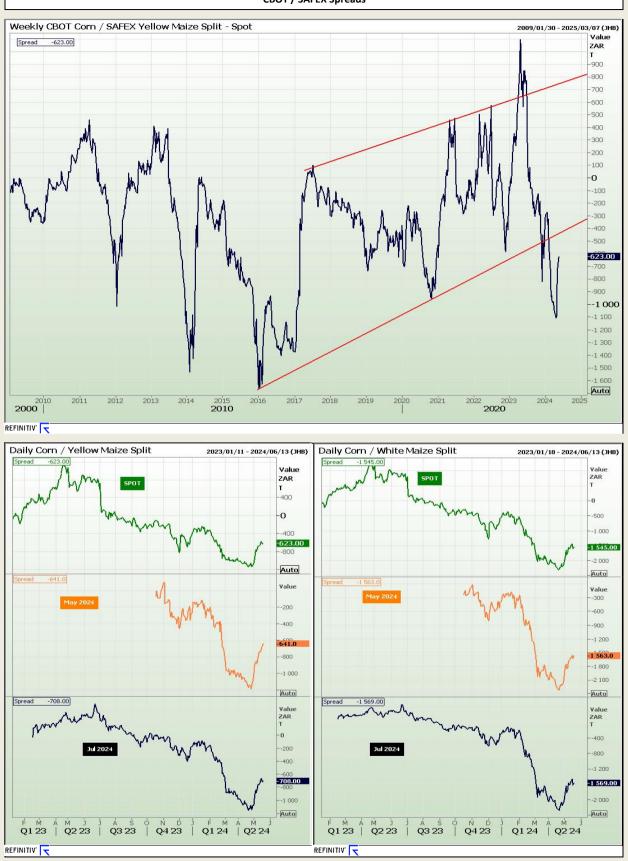

Market Report : 20 May 2024

**Technical Analysis** 

CBOT / SAFEX Spreads

DISCLAIMER: This report has been prepared by AFGRI Broking, an authorized service provider and member of the JSE. This report is provided to you for information purposes only. AFGRI Broking hereby certify that the views expressed in this report were obtained from sources which AFGRI Broking consider to be reliable. AFGRI Broking do not make any representations or give any guarantees or warranties, expressed or implied, as to the correctness, accuracy or completeness of the report. Neither AFGRI Broking, nor any affiliate, nor any of their respective officers, directors, partners or employees, shall assume any liability for any losses arising from errors or omissions in the opinions, forecasts or information, irrespective of whether there has been any negligence by AFGRI Broking or its respective officers, directors, partners or employees, partners or employees, regardless of whether such damages were foreseen or unforeseen. The information contained in this report is confidential and may be subject to legal privilege. This report is not intended to not should it be taken to create any legal relations.