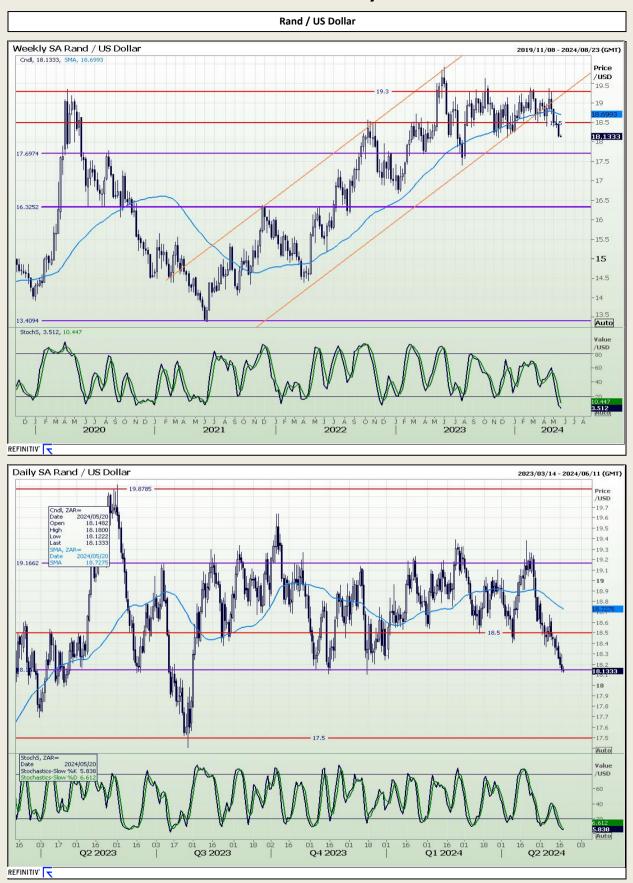

# Technical Report 20 May 2024

Market Report : 20 May 2024

**Technical Analysis** 

DISCLAIMER: This report has been prepared by AFGRI Broking, an authorized service provider and member of the JSE. This report is provided to you for information purposes only. AFGRI Broking hereby certify that the views expressed in this report were obtained from sources which AFGRI Broking consider to be reliable. AFGRI Broking do not make any representations or give any guarantees or warranties, expressed or implied, as to the correctness, accuracy or completeness of the report. Neither AFGRI Broking, nor any affiliate, nor any of their respective officers, directors, partners or employees, shall assume any liability for any losses arising from errors or omissions in the opinions, forecasts or information, irrespective of whether there has been any negligence by AFGRI Broking or its respective officers, directors, partners or employees, partners or employees, regardless of whether such damages were foreseen or unforeseen. The information contained in this report is confidential and may be subject to legal privilege. This report is not intended to not should it be taken to create any legal relations.