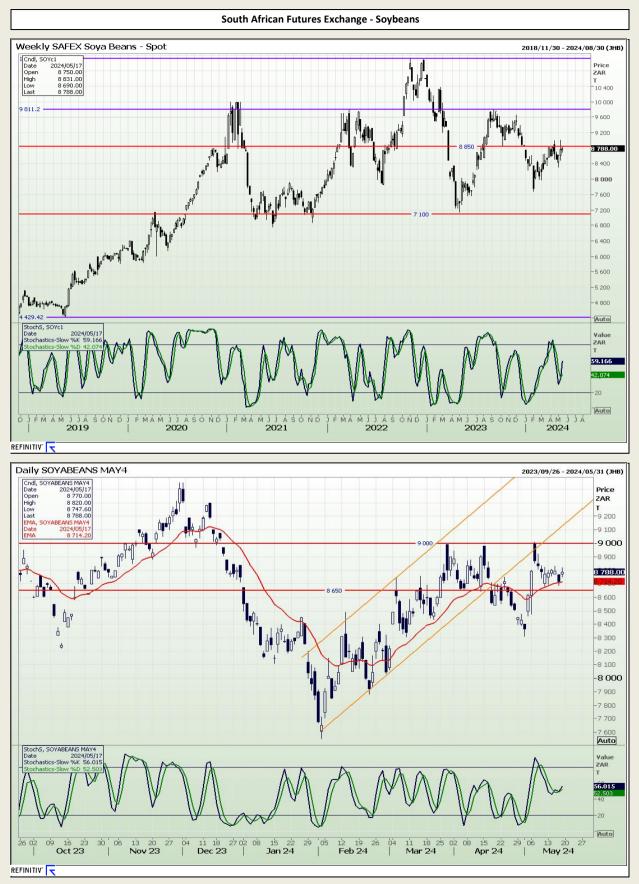

Market Report : 20 May 2024

## **Technical Analysis**

DISCLAIMER: This report has been prepared by AFGRI Broking, an authorized service provider and member of the JSE. This report is provided to you for information purposes only. AFGRI Broking hereby certify that the views expressed in this report were obtained from sources which AFGRI Broking consider to be reliable. AFGRI Broking do not make any representations or give any guarantees or warranties, expressed or implied, as to the correctness, accuracy or completeness of the report. Neither AFGRI Broking, nor any affiliate, nor any of their respective officers, directors, partners or employees, shall assume any liability for any losses arising from errors or omissions in the opinions, forecasts or information, irrespective of whether there has been any negligence by AFGRI Broking or its respective officers, directors, partners or employees, regardless of whether such damages were foreseen or unforeseen. The information contained in this report is confidential and may be subject to legal privilege. This report is not intended to not should it be taken to create any legal relations or contractual relations.