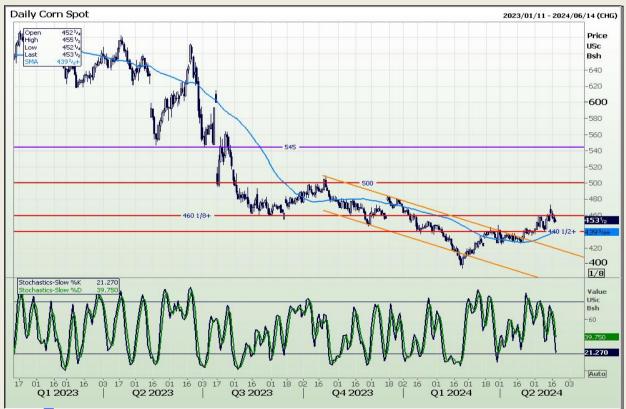

## **Technical Analysis**

Chicago Board of Trade - Corn Weekly CBOT Corn Spot 2014/05/30 - 2024/12/06 (CHG) 4531 474 %+ 474 % MA Price USc 773+ Bsh 750 700 -650 -600 -550 453<sup>1</sup>/2 450 400 350 022/0 1/8 Value 65.942 -40 -20 Auto 2016 2017 2010 2018 20'19 2020 2021 2022 2023 2024 2020 REFINITIV' 🧮