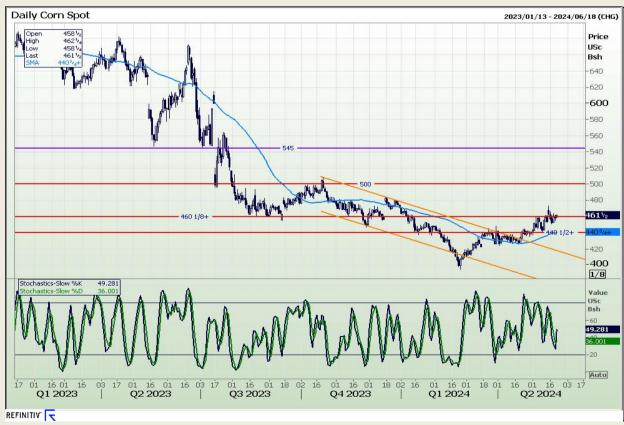

## **Technical Analysis**

Chicago Board of Trade - Corn

Market Report: 22 May 2024

3rd Floor, AFGRI Building 12 Byls Bridge Boulevard Highveld Extension 73