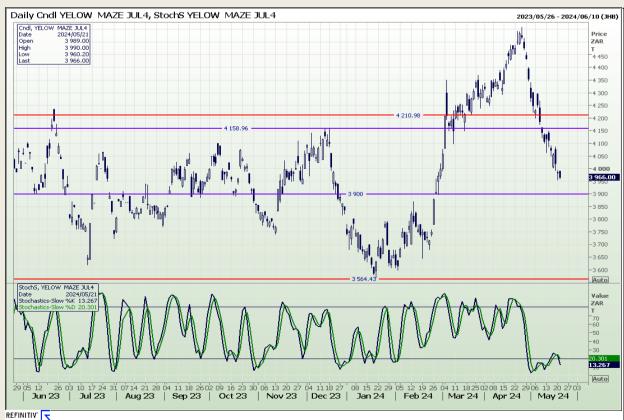

## **Technical Analysis**

South African Futures Exchange - Maize

Market Report: 22 May 2024

3rd Floor, AFGRI Building 12 Byls Bridge Boulevard Highveld Extension 73