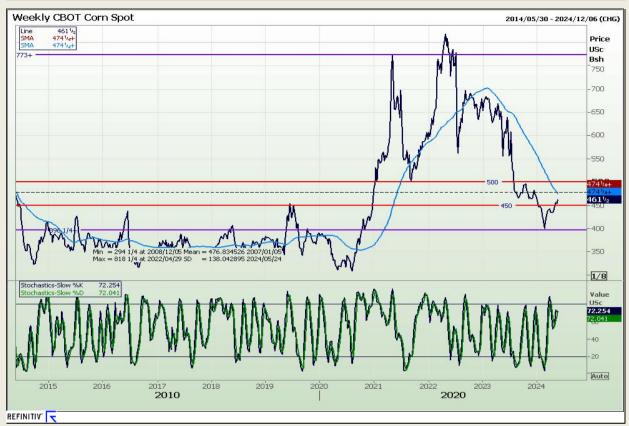

## **Technical Analysis**

Chicago Board of Trade - Corn

Market Report: 22 May 2024

3rd Floor, AFGRI Building 12 Byls Bridge Boulevard Highveld Extension 73