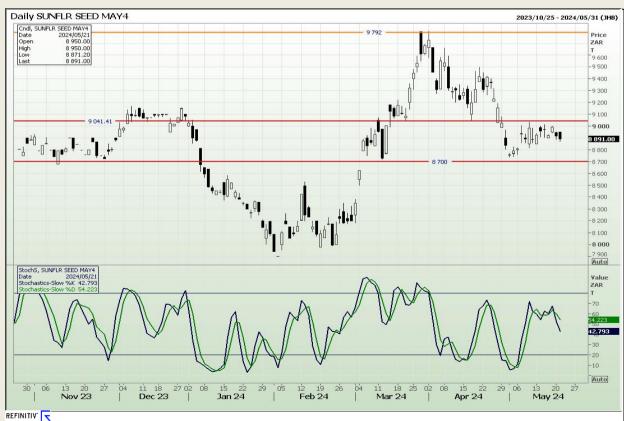

n 73

## **Technical Analysis**

South African Futures Exchange - Wheat







Market Report: 22 May 2024

3rd Floor, AFGRI Building 12 Byls Bridge Boulevard Highveld Extension 73

## **Technical Analysis**

Chicago Board of Trade and Kansas Board of Trade - Wheat







Market Report: 22 May 2024

3rd Floor, AFGRI Building 12 Byls Bridge Boulevard Highveld Extension 73

## **Technical Analysis**

Chicago Board of Trade - Soybeans







Market Report: 22 May 2024

3rd Floor, AFGRI Building 12 Byls Bridge Boulevard Highveld Extension 73

## **Technical Analysis**

**South African Futures Exchange - Soybeans** 







Market Report: 22 May 2024

3rd Floor, AFGRI Building 12 Byls Bridge Boulevard Highveld Extension 73

## **Technical Analysis**

South African Futures Exchange - Sunflower