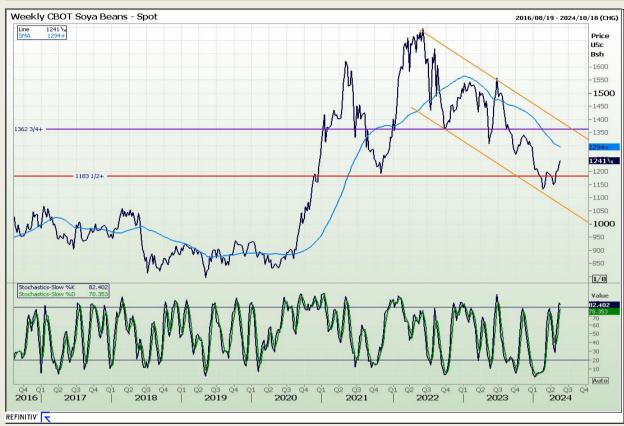

## **Technical Analysis**

Chicago Board of Trade - Soybeans

Market Report: 22 May 2024

3rd Floor, AFGRI Building 12 Byls Bridge Boulevard Highveld Extension 73