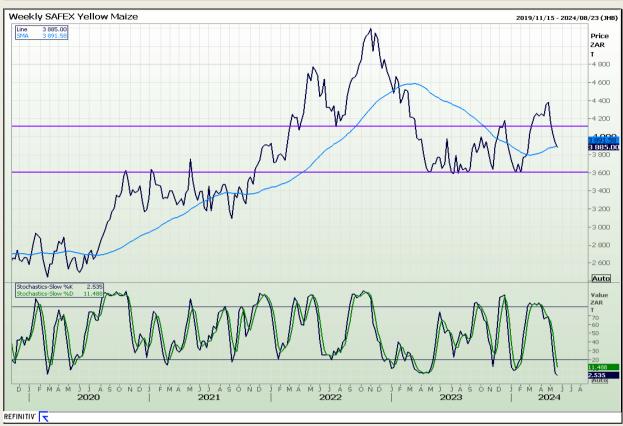

## **Technical Analysis**

South African Futures Exchange - Maize

Market Report: 22 May 2024

3rd Floor, AFGRI Building 12 Byls Bridge Boulevard Highveld Extension 73