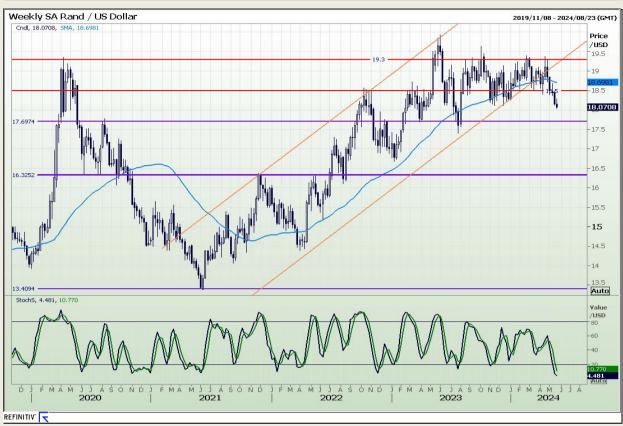

#### Rand / US Dollar

Market Report: 22 May 2024

3rd Floor, AFGRI Building 12 Byls Bridge Boulevard Highveld Extension 73