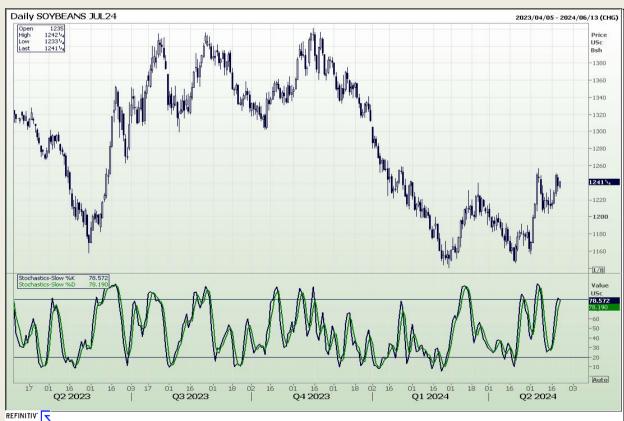

## **Technical Analysis**

Chicago Board of Trade - Soybeans

Market Report: 22 May 2024

3rd Floor, AFGRI Building 12 Byls Bridge Boulevard Highveld Extension 73