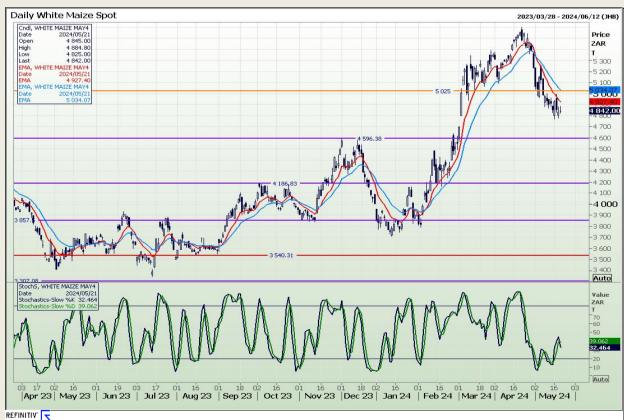

## **Technical Analysis**

South African Futures Exchange - Maize

Market Report: 22 May 2024

3rd Floor, AFGRI Building 12 Byls Bridge Boulevard Highveld Extension 73