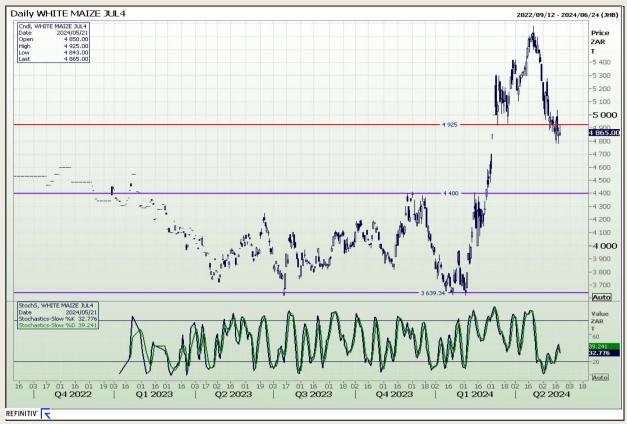

## **Technical Analysis**

South African Futures Exchange - Maize

Market Report: 22 May 2024

3rd Floor, AFGRI Building 12 Byls Bridge Boulevard Highveld Extension 73