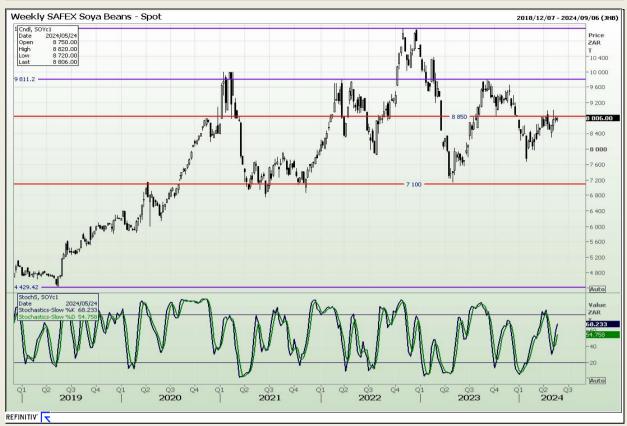

## **Technical Analysis**

**South African Futures Exchange - Soybeans** 

Market Report: 22 May 2024

3rd Floor, AFGRI Building 12 Byls Bridge Boulevard Highveld Extension 73