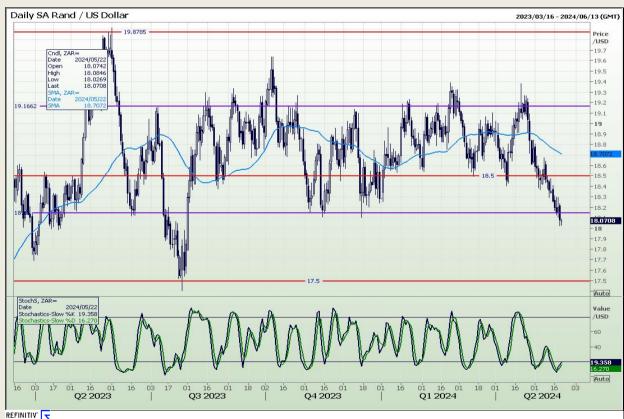

#### Rand / US Dollar

Market Report: 22 May 2024

3rd Floor, AFGRI Building 12 Byls Bridge Boulevard Highveld Extension 73