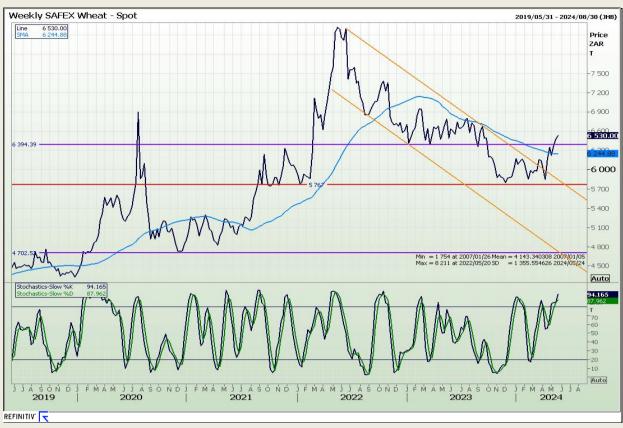

## **Technical Analysis**

South African Futures Exchange - Wheat

Market Report: 22 May 2024

3rd Floor, AFGRI Building 12 Byls Bridge Boulevard Highveld Extension 73