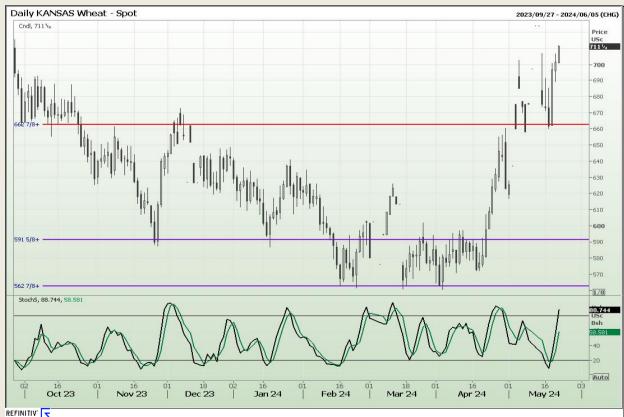

## **Technical Analysis**

Chicago Board of Trade and Kansas Board of Trade - Wheat

Market Report: 22 May 2024

3rd Floor, AFGRI Building 12 Byls Bridge Boulevard Highveld Extension 73