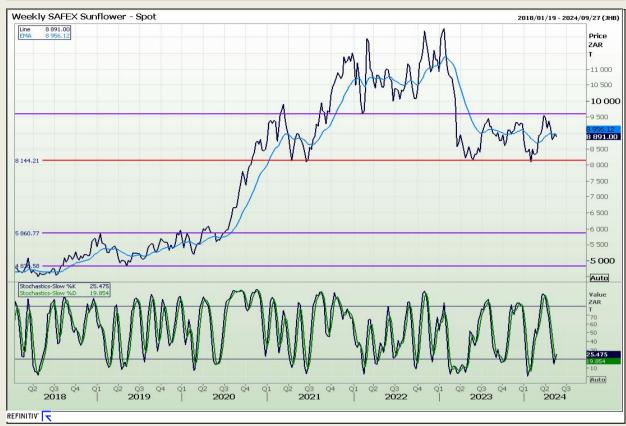

ion 73

## **Technical Analysis**

South African Futures Exchange - Wheat







Market Report: 22 May 2024

3rd Floor, AFGRI Building 12 Byls Bridge Boulevard Highveld Extension 73

## **Technical Analysis**

Chicago Board of Trade and Kansas Board of Trade - Wheat







Market Report: 22 May 2024

3rd Floor, AFGRI Building 12 Byls Bridge Boulevard Highveld Extension 73

## **Technical Analysis**

Chicago Board of Trade - Soybeans







Market Report: 22 May 2024

3rd Floor, AFGRI Building 12 Byls Bridge Boulevard Highveld Extension 73

## **Technical Analysis**

**South African Futures Exchange - Soybeans** 







Market Report: 22 May 2024

3rd Floor, AFGRI Building 12 Byls Bridge Boulevard Highveld Extension 73

## **Technical Analysis**

South African Futures Exchange - Sunflower