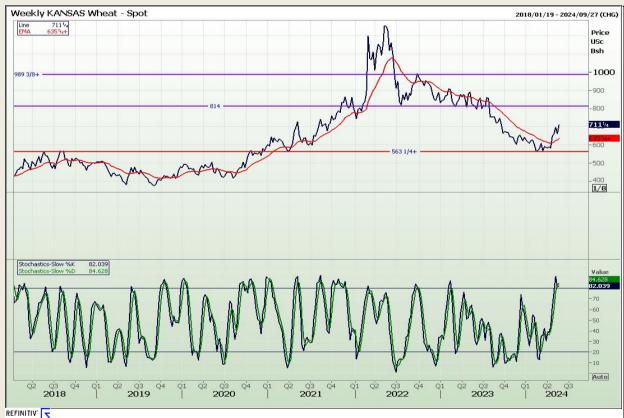

## **Technical Analysis**

Chicago Board of Trade and Kansas Board of Trade - Wheat

Market Report: 22 May 2024

3rd Floor, AFGRI Building 12 Byls Bridge Boulevard Highveld Extension 73