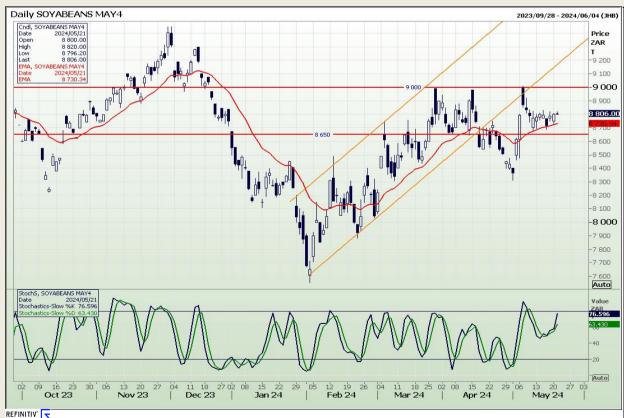

## **Technical Analysis**

**South African Futures Exchange - Soybeans** 

Market Report: 22 May 2024

3rd Floor, AFGRI Building 12 Byls Bridge Boulevard Highveld Extension 73