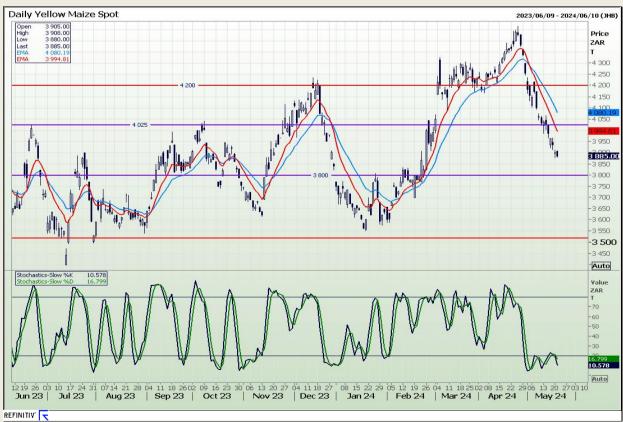

## **Technical Analysis**

South African Futures Exchange - Maize

Market Report: 22 May 2024

3rd Floor, AFGRI Building 12 Byls Bridge Boulevard Highveld Extension 73