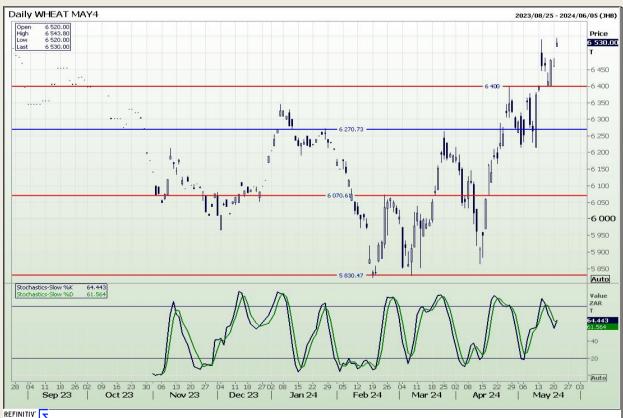

## **Technical Analysis**

South African Futures Exchange - Wheat

Market Report: 22 May 2024

3rd Floor, AFGRI Building 12 Byls Bridge Boulevard Highveld Extension 73