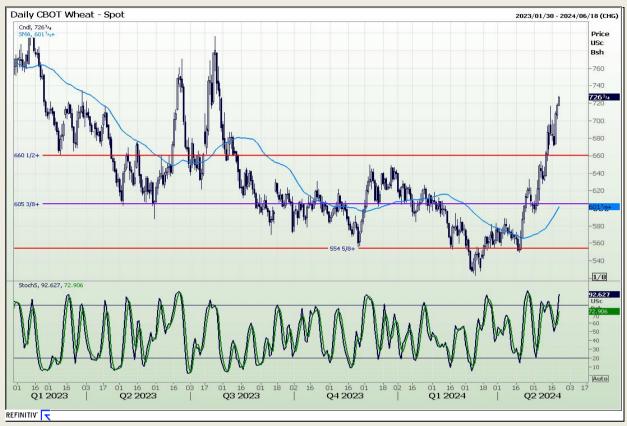

## **Technical Analysis**

Chicago Board of Trade and Kansas Board of Trade - Wheat

Market Report: 22 May 2024

3rd Floor, AFGRI Building 12 Byls Bridge Boulevard Highveld Extension 73