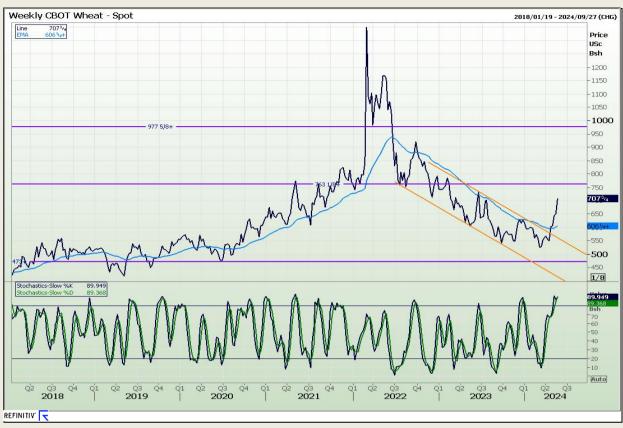

## **Technical Analysis**

Chicago Board of Trade and Kansas Board of Trade - Wheat

Market Report: 22 May 2024

3rd Floor, AFGRI Building 12 Byls Bridge Boulevard Highveld Extension 73