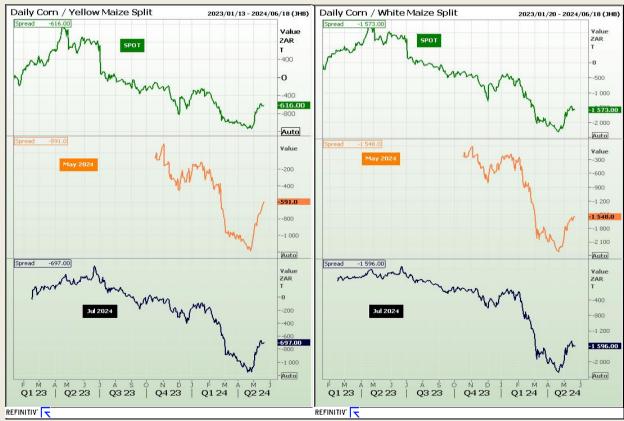

#### **CBOT / SAFEX Spreads**

Market Report: 22 May 2024

3rd Floor, AFGRI Building 12 Byls Bridge Boulevard Highveld Extension 73