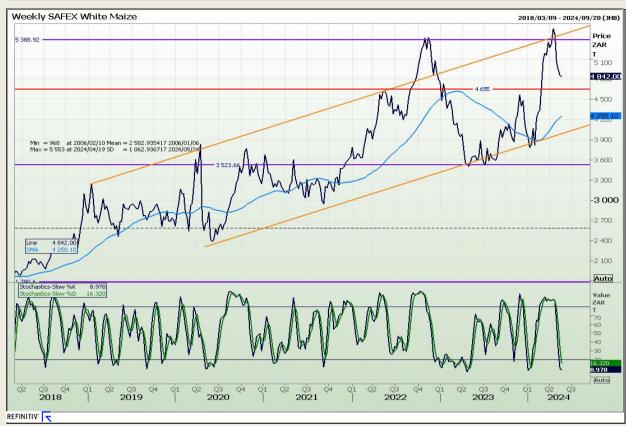

## **Technical Analysis**

South African Futures Exchange - Maize

Market Report: 22 May 2024

3rd Floor, AFGRI Building 12 Byls Bridge Boulevard Highveld Extension 73