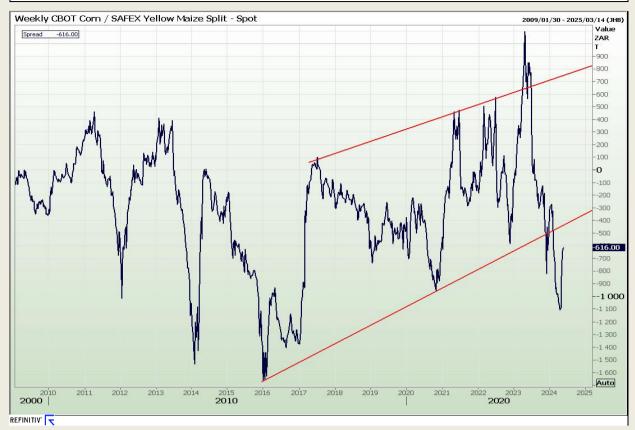

#### **CBOT / SAFEX Spreads**

Market Report: 22 May 2024

3rd Floor, AFGRI Building 12 Byls Bridge Boulevard Highveld Extension 73