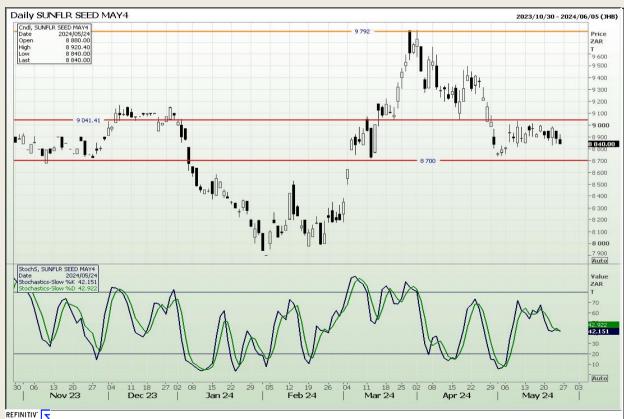

n 73

## **Technical Analysis**

South African Futures Exchange - Wheat







Market Report: 27 May 2024

3rd Floor, AFGRI Building 12 Byls Bridge Boulevard Highveld Extension 73

## **Technical Analysis**

Chicago Board of Trade and Kansas Board of Trade - Wheat







Market Report: 27 May 2024

3rd Floor, AFGRI Building 12 Byls Bridge Boulevard Highveld Extension 73

## **Technical Analysis**

Chicago Board of Trade - Soybeans







Market Report: 27 May 2024

3rd Floor, AFGRI Building 12 Byls Bridge Boulevard Highveld Extension 73

## **Technical Analysis**

**South African Futures Exchange - Soybeans** 







Market Report: 27 May 2024

3rd Floor, AFGRI Building 12 Byls Bridge Boulevard Highveld Extension 73

## **Technical Analysis**

South African Futures Exchange - Sunflower