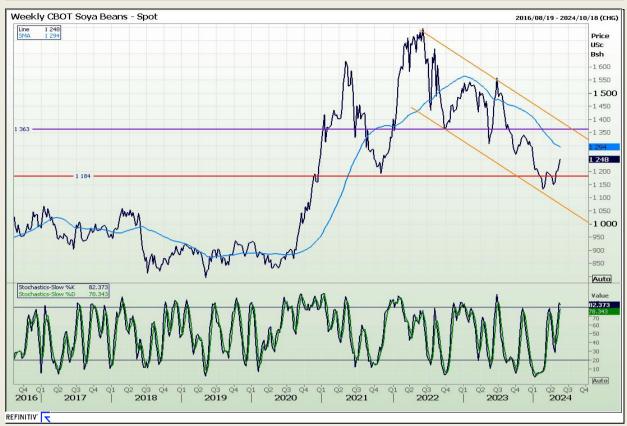

## **Technical Analysis**

Chicago Board of Trade - Soybeans

Market Report: 27 May 2024

3rd Floor, AFGRI Building 12 Byls Bridge Boulevard Highveld Extension 73