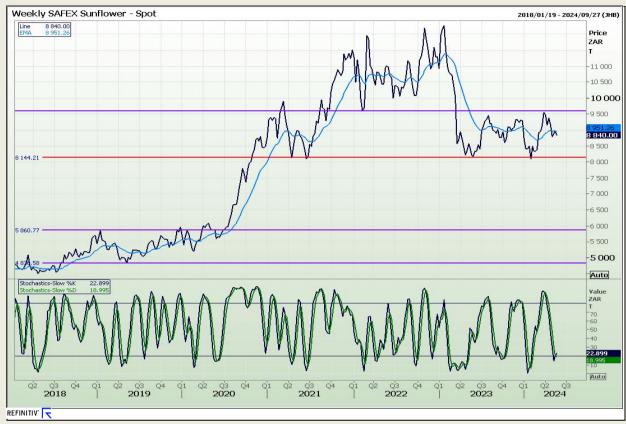

ion 73

## **Technical Analysis**

South African Futures Exchange - Wheat







Market Report: 27 May 2024

3rd Floor, AFGRI Building 12 Byls Bridge Boulevard Highveld Extension 73

## **Technical Analysis**

Chicago Board of Trade and Kansas Board of Trade - Wheat







Market Report: 27 May 2024

3rd Floor, AFGRI Building 12 Byls Bridge Boulevard Highveld Extension 73

## **Technical Analysis**

Chicago Board of Trade - Soybeans







Market Report: 27 May 2024

3rd Floor, AFGRI Building 12 Byls Bridge Boulevard Highveld Extension 73

## **Technical Analysis**

**South African Futures Exchange - Soybeans** 







Market Report: 27 May 2024

3rd Floor, AFGRI Building 12 Byls Bridge Boulevard Highveld Extension 73

## **Technical Analysis**

South African Futures Exchange - Sunflower