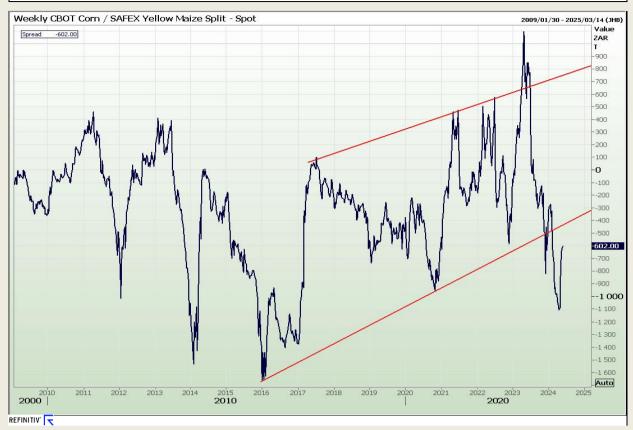

#### **CBOT / SAFEX Spreads**

Market Report: 27 May 2024

3rd Floor, AFGRI Building 12 Byls Bridge Boulevard Highveld Extension 73