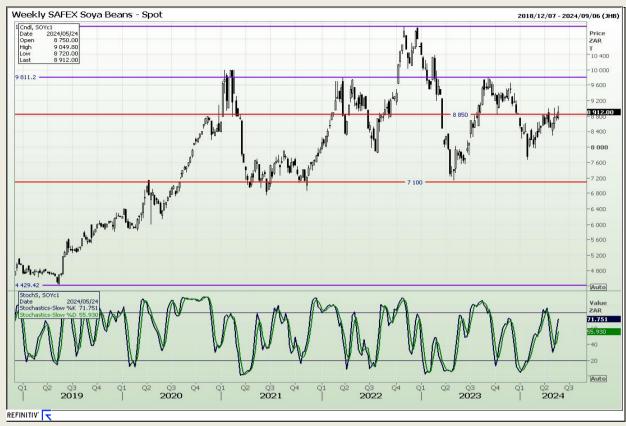

## **Technical Analysis**

**South African Futures Exchange - Soybeans** 

Market Report: 27 May 2024

3rd Floor, AFGRI Building 12 Byls Bridge Boulevard Highveld Extension 73