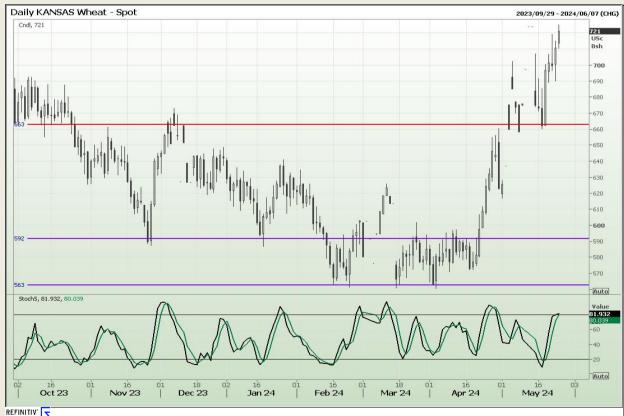

## **Technical Analysis**

Chicago Board of Trade and Kansas Board of Trade - Wheat

Market Report: 27 May 2024

3rd Floor, AFGRI Building 12 Byls Bridge Boulevard Highveld Extension 73