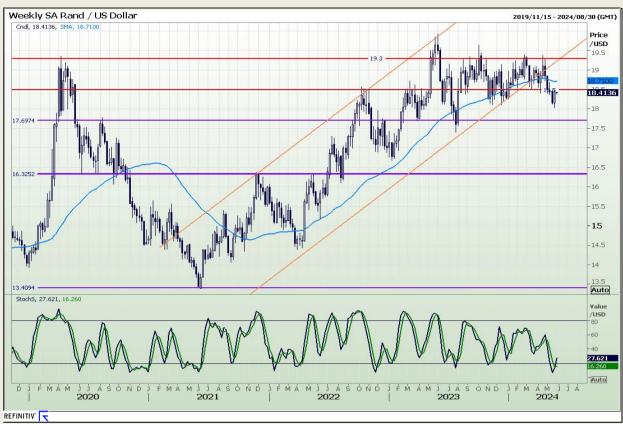

#### Rand / US Dollar

Market Report: 27 May 2024

3rd Floor, AFGRI Building 12 Byls Bridge Boulevard Highveld Extension 73