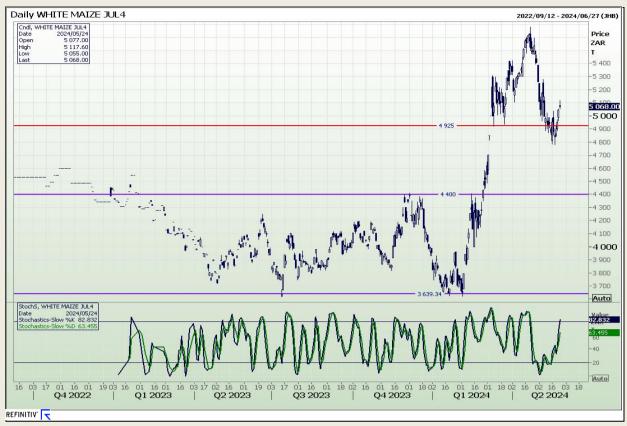

## **Technical Analysis**

South African Futures Exchange - Maize

Market Report: 27 May 2024

3rd Floor, AFGRI Building 12 Byls Bridge Boulevard Highveld Extension 73