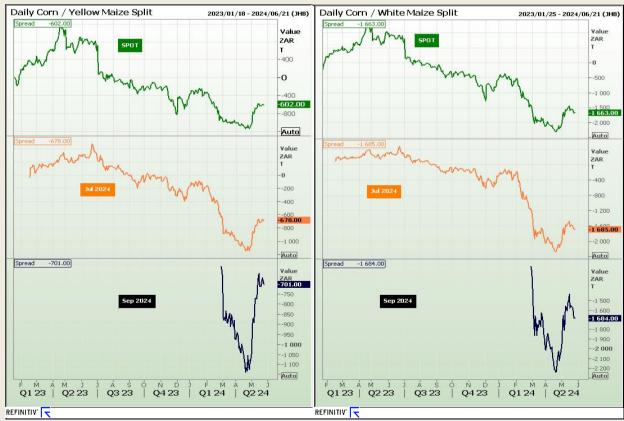

#### **CBOT / SAFEX Spreads**

Market Report: 27 May 2024

3rd Floor, AFGRI Building 12 Byls Bridge Boulevard Highveld Extension 73