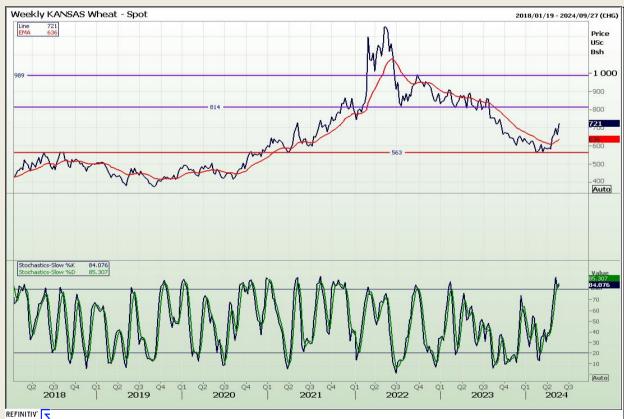

## **Technical Analysis**

Chicago Board of Trade and Kansas Board of Trade - Wheat

Market Report: 27 May 2024

3rd Floor, AFGRI Building 12 Byls Bridge Boulevard Highveld Extension 73