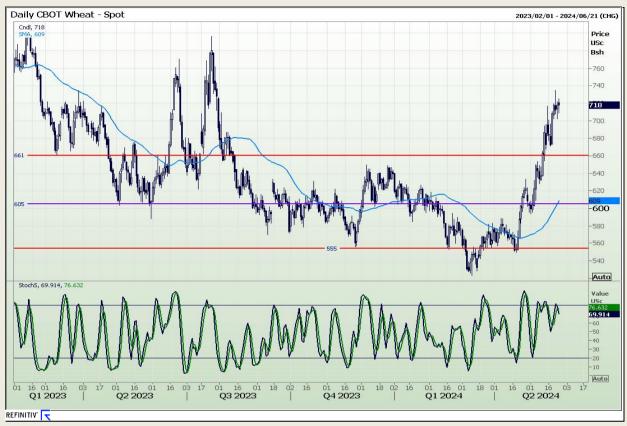

## **Technical Analysis**

Chicago Board of Trade and Kansas Board of Trade - Wheat

Market Report: 27 May 2024

3rd Floor, AFGRI Building 12 Byls Bridge Boulevard Highveld Extension 73