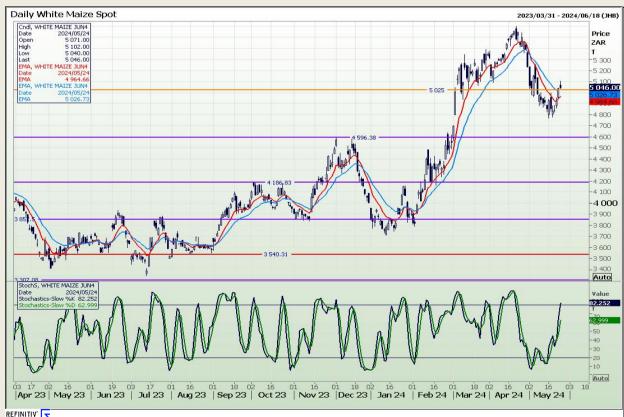

## **Technical Analysis**

South African Futures Exchange - Maize

Market Report: 27 May 2024

3rd Floor, AFGRI Building 12 Byls Bridge Boulevard Highveld Extension 73