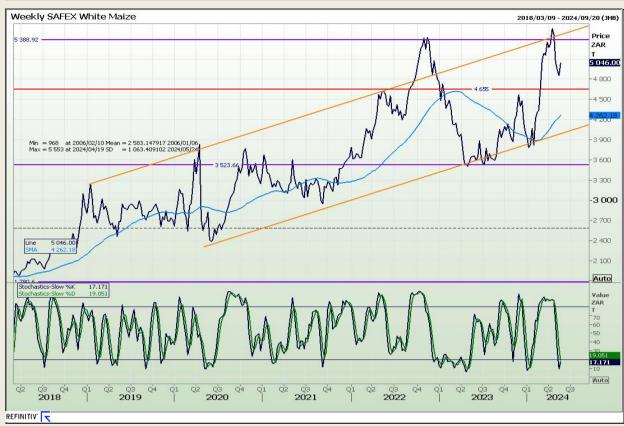

## **Technical Analysis**

South African Futures Exchange - Maize

Market Report: 27 May 2024

3rd Floor, AFGRI Building 12 Byls Bridge Boulevard Highveld Extension 73