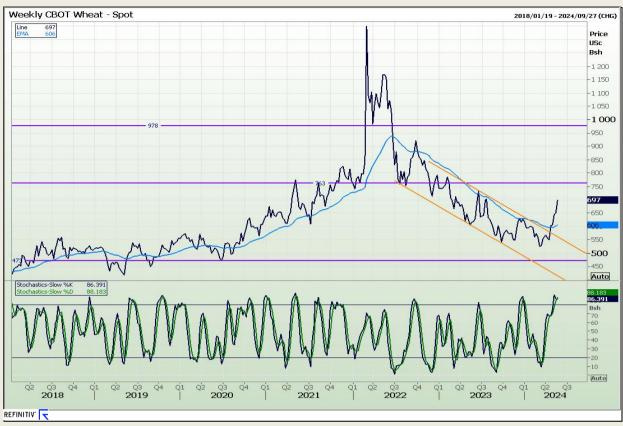

## **Technical Analysis**

Chicago Board of Trade and Kansas Board of Trade - Wheat

Market Report: 27 May 2024

3rd Floor, AFGRI Building 12 Byls Bridge Boulevard Highveld Extension 73