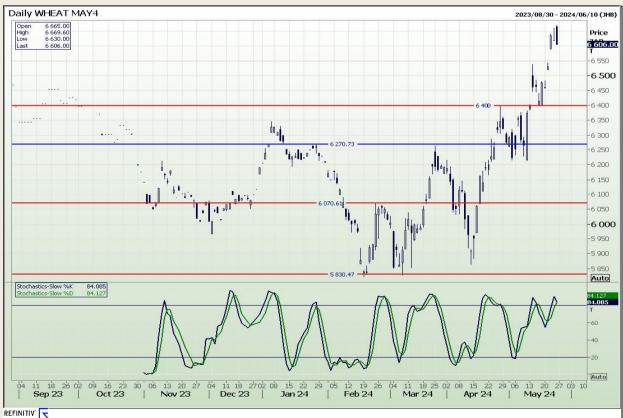

## **Technical Analysis**

South African Futures Exchange - Wheat

Market Report: 27 May 2024

3rd Floor, AFGRI Building 12 Byls Bridge Boulevard Highveld Extension 73