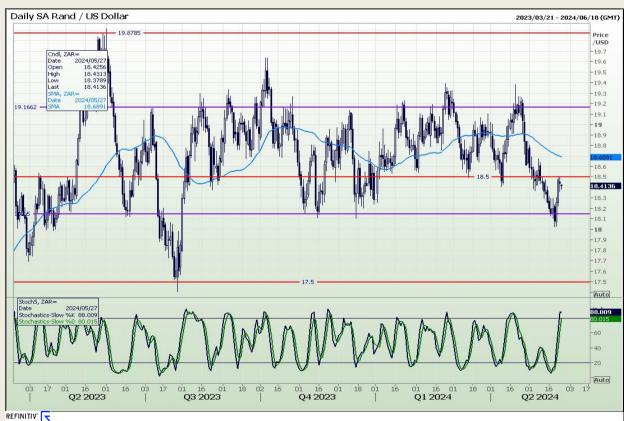

#### Rand / US Dollar

Market Report: 27 May 2024

3rd Floor, AFGRI Building 12 Byls Bridge Boulevard Highveld Extension 73