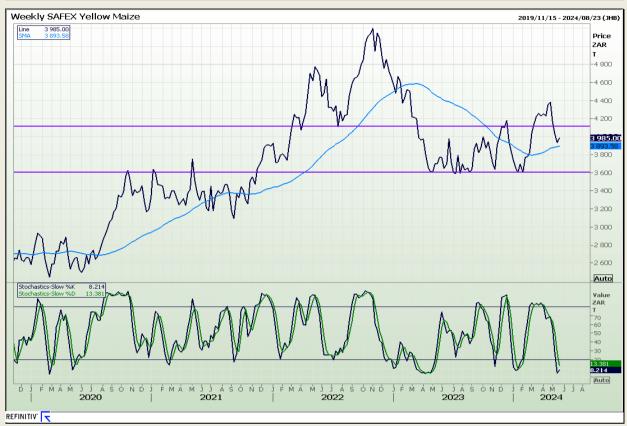

## **Technical Analysis**

South African Futures Exchange - Maize

Market Report: 27 May 2024

3rd Floor, AFGRI Building 12 Byls Bridge Boulevard Highveld Extension 73