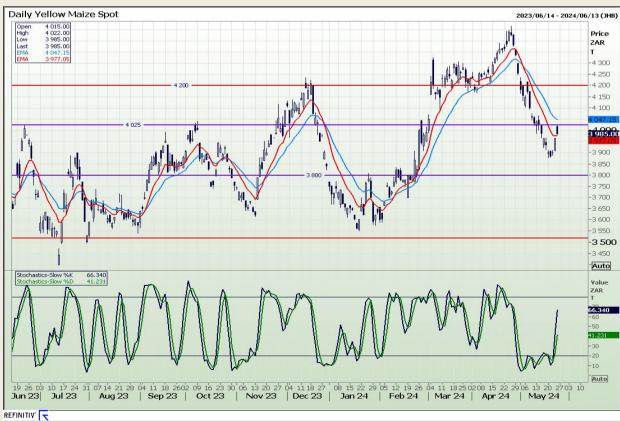

## **Technical Analysis**

South African Futures Exchange - Maize

Market Report: 27 May 2024

3rd Floor, AFGRI Building 12 Byls Bridge Boulevard Highveld Extension 73