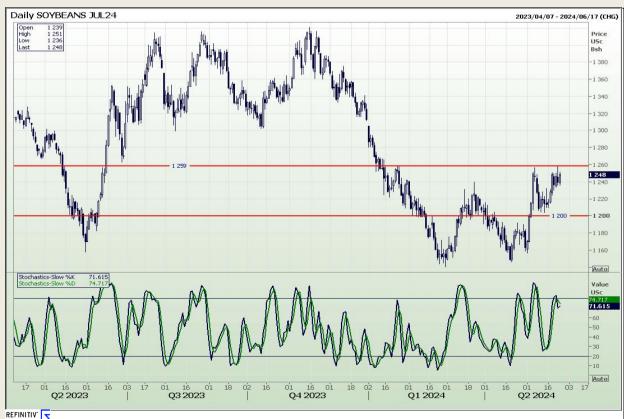

## **Technical Analysis**

Chicago Board of Trade - Soybeans

Market Report: 27 May 2024

3rd Floor, AFGRI Building 12 Byls Bridge Boulevard Highveld Extension 73