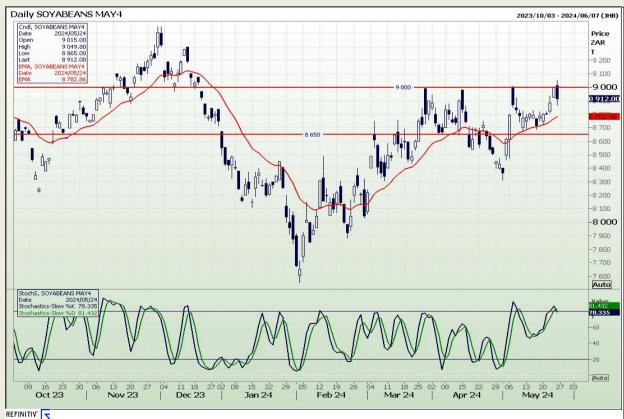

## **Technical Analysis**

**South African Futures Exchange - Soybeans** 

Market Report: 27 May 2024

3rd Floor, AFGRI Building 12 Byls Bridge Boulevard Highveld Extension 73