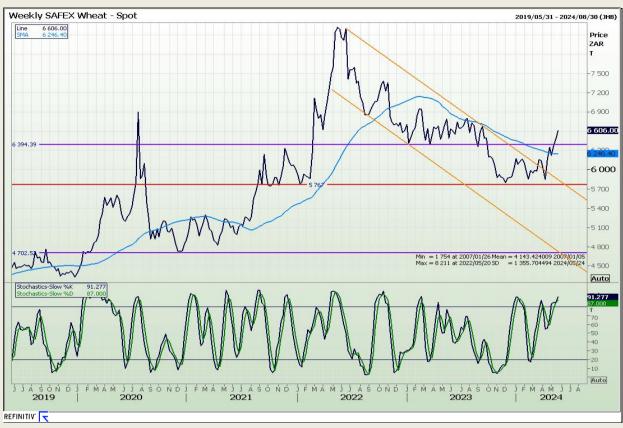

## **Technical Analysis**

South African Futures Exchange - Wheat

Market Report: 27 May 2024

3rd Floor, AFGRI Building 12 Byls Bridge Boulevard Highveld Extension 73