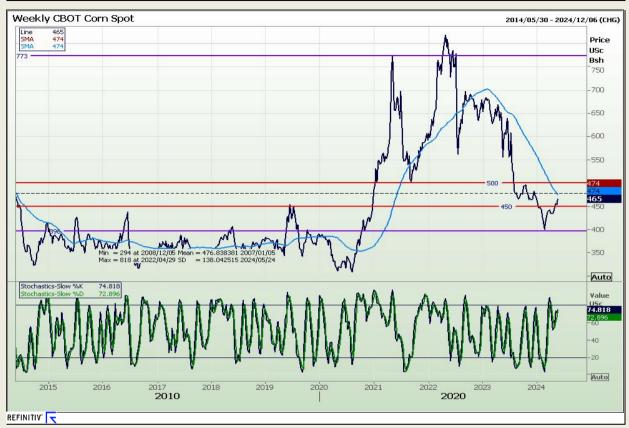

## **Technical Analysis**

Chicago Board of Trade - Corn

Market Report: 27 May 2024

3rd Floor, AFGRI Building 12 Byls Bridge Boulevard Highveld Extension 73