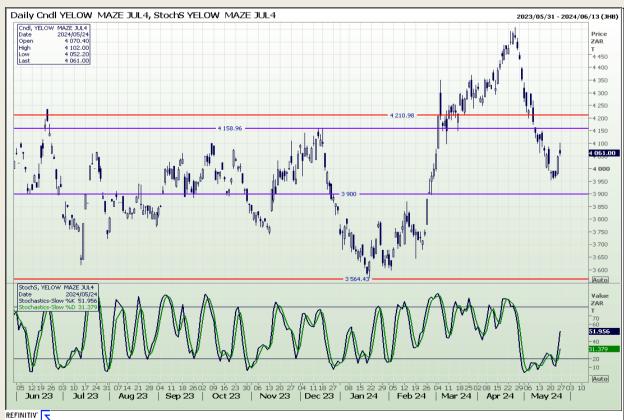

## **Technical Analysis**

South African Futures Exchange - Maize

Market Report: 27 May 2024

3rd Floor, AFGRI Building 12 Byls Bridge Boulevard Highveld Extension 73