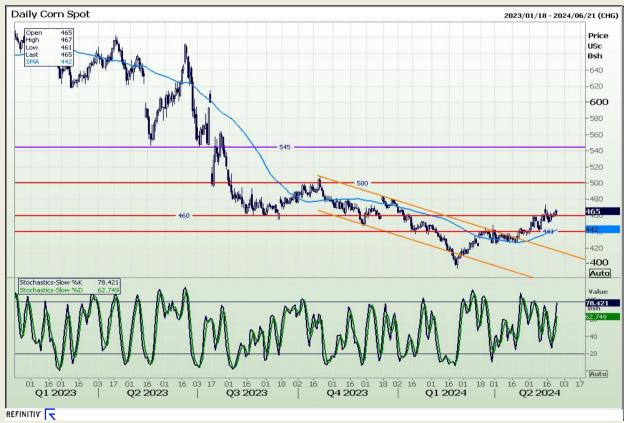

## **Technical Analysis**

Chicago Board of Trade - Corn

Market Report: 27 May 2024

3rd Floor, AFGRI Building 12 Byls Bridge Boulevard Highveld Extension 73