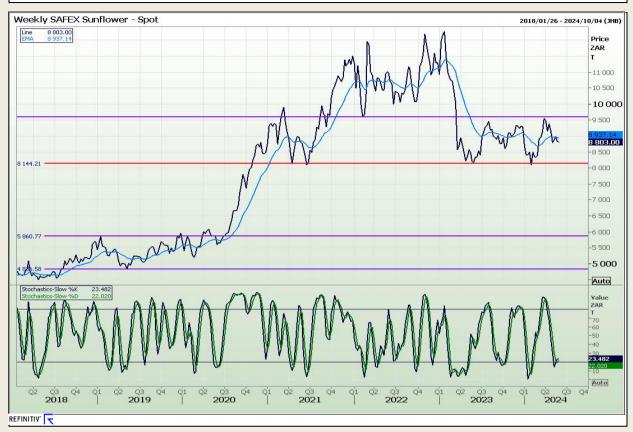

sion 73

## **Technical Analysis**

South African Futures Exchange - Wheat







Market Report: 28 May 2024

3rd Floor, AFGRI Building 12 Byls Bridge Boulevard Highveld Extension 73

## **Technical Analysis**

Chicago Board of Trade and Kansas Board of Trade - Wheat







Market Report: 28 May 2024

3rd Floor, AFGRI Building 12 Byls Bridge Boulevard Highveld Extension 73

# **Technical Analysis**

Chicago Board of Trade - Soybeans







Market Report: 28 May 2024

3rd Floor, AFGRI Building 12 Byls Bridge Boulevard Highveld Extension 73

## **Technical Analysis**

**South African Futures Exchange - Soybeans** 







Market Report: 28 May 2024

3rd Floor, AFGRI Building 12 Byls Bridge Boulevard Highveld Extension 73

## **Technical Analysis**

South African Futures Exchange - Sunflower