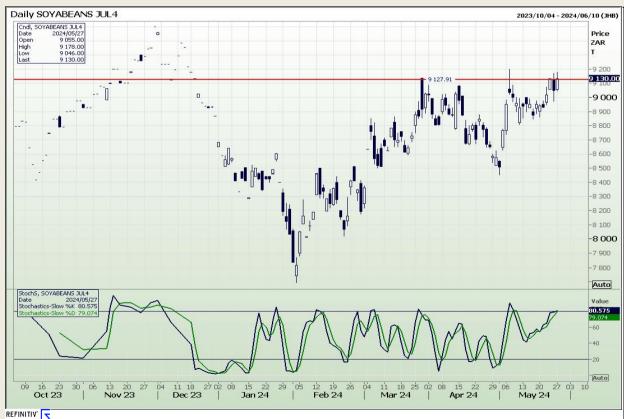

## **Technical Analysis**

**South African Futures Exchange - Soybeans** 

Market Report: 28 May 2024

3rd Floor, AFGRI Building 12 Byls Bridge Boulevard Highveld Extension 73