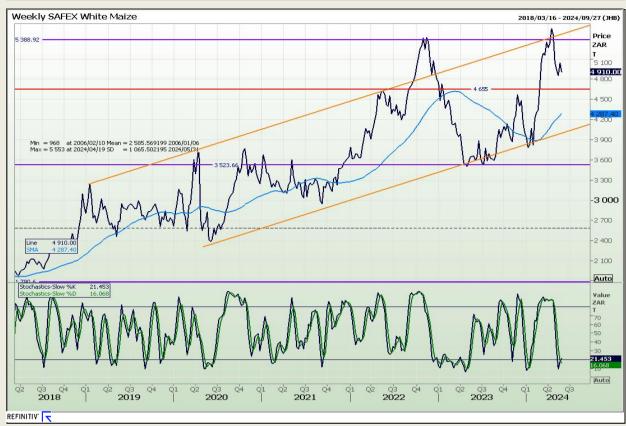

## **Technical Analysis**

South African Futures Exchange - Maize

Market Report: 28 May 2024

3rd Floor, AFGRI Building 12 Byls Bridge Boulevard Highveld Extension 73