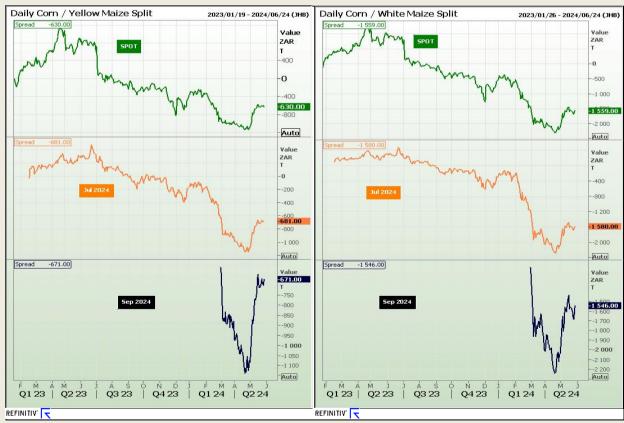

#### **CBOT / SAFEX Spreads**

Market Report: 28 May 2024

3rd Floor, AFGRI Building 12 Byls Bridge Boulevard Highveld Extension 73