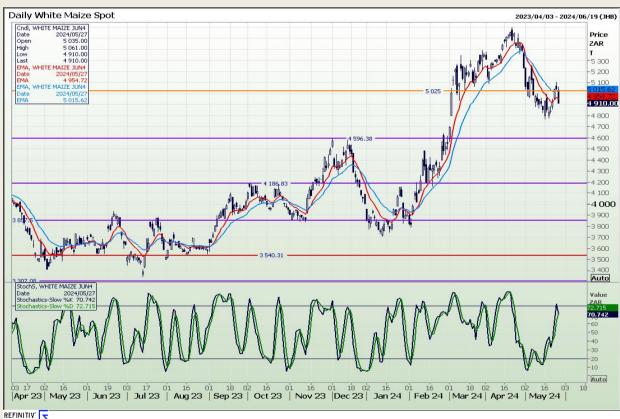

## **Technical Analysis**

South African Futures Exchange - Maize

Market Report: 28 May 2024

3rd Floor, AFGRI Building 12 Byls Bridge Boulevard Highveld Extension 73