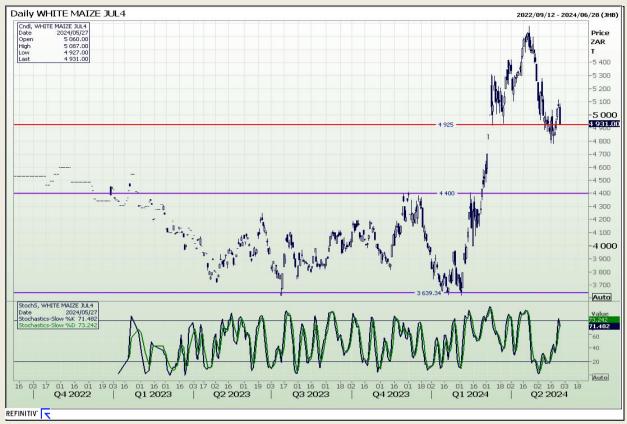

## **Technical Analysis**

South African Futures Exchange - Maize

Market Report: 28 May 2024

3rd Floor, AFGRI Building 12 Byls Bridge Boulevard Highveld Extension 73