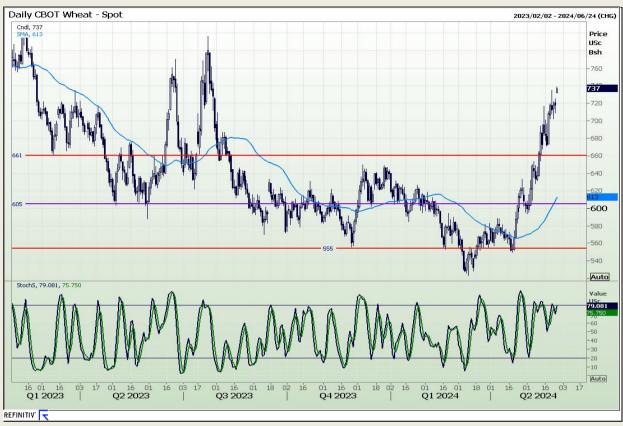

# **Technical Analysis**

Chicago Board of Trade and Kansas Board of Trade - Wheat

Market Report: 28 May 2024

3rd Floor, AFGRI Building 12 Byls Bridge Boulevard Highveld Extension 73

## **Technical Analysis**

Chicago Board of Trade and Kansas Board of Trade - Wheat

Market Report: 28 May 2024

3rd Floor, AFGRI Building 12 Byls Bridge Boulevard Highveld Extension 73