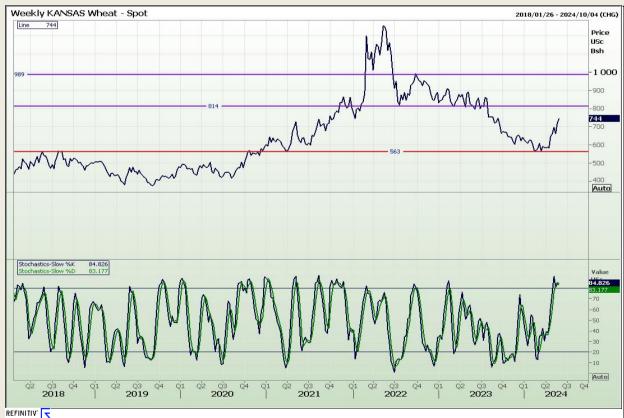

# **Technical Analysis**

Chicago Board of Trade and Kansas Board of Trade - Wheat

Market Report: 28 May 2024

3rd Floor, AFGRI Building 12 Byls Bridge Boulevard Highveld Extension 73

## **Technical Analysis**

Chicago Board of Trade and Kansas Board of Trade - Wheat

Market Report: 28 May 2024

3rd Floor, AFGRI Building 12 Byls Bridge Boulevard Highveld Extension 73