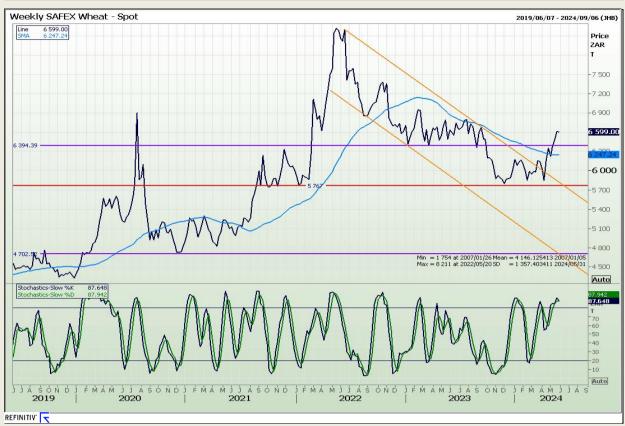

## **Technical Analysis**

South African Futures Exchange - Wheat

Market Report: 28 May 2024

3rd Floor, AFGRI Building 12 Byls Bridge Boulevard Highveld Extension 73