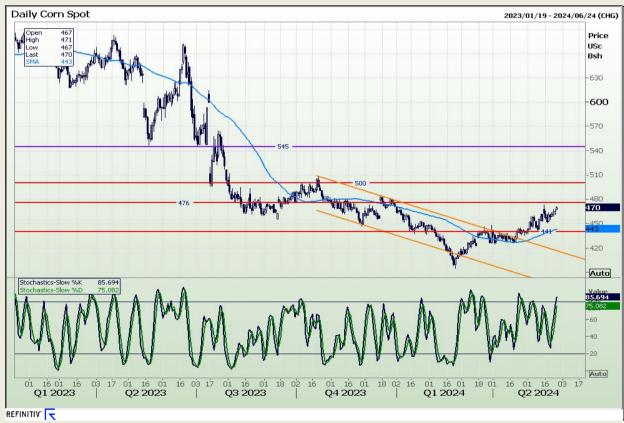

## **Technical Analysis**

Chicago Board of Trade - Corn

Market Report: 28 May 2024

3rd Floor, AFGRI Building 12 Byls Bridge Boulevard Highveld Extension 73