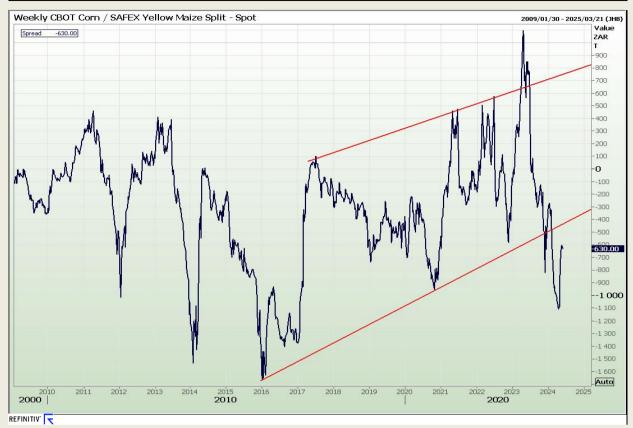

# **Technical Analysis**

#### **CBOT / SAFEX Spreads**

Market Report: 28 May 2024

3rd Floor, AFGRI Building 12 Byls Bridge Boulevard Highveld Extension 73