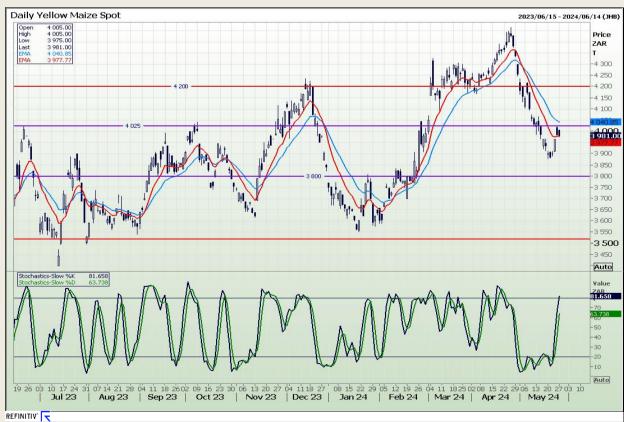

## **Technical Analysis**

South African Futures Exchange - Maize

Market Report: 28 May 2024

3rd Floor, AFGRI Building 12 Byls Bridge Boulevard Highveld Extension 73