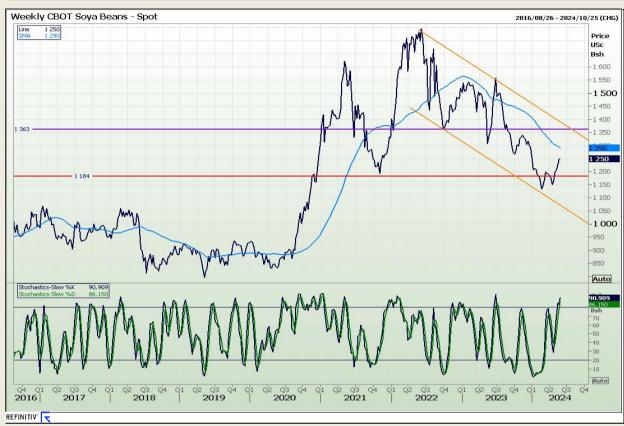

# **Technical Analysis**

Chicago Board of Trade - Soybeans

Market Report: 28 May 2024

3rd Floor, AFGRI Building 12 Byls Bridge Boulevard Highveld Extension 73