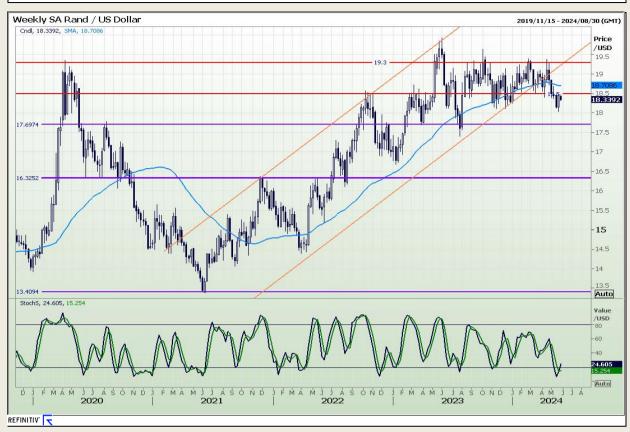

## **Technical Analysis**

#### Rand / US Dollar

Market Report: 28 May 2024

3rd Floor, AFGRI Building 12 Byls Bridge Boulevard Highveld Extension 73