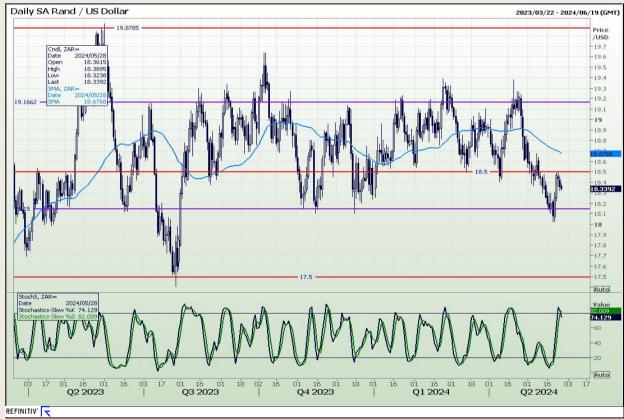

## **Technical Analysis**

#### Rand / US Dollar

Market Report: 28 May 2024

3rd Floor, AFGRI Building 12 Byls Bridge Boulevard Highveld Extension 73