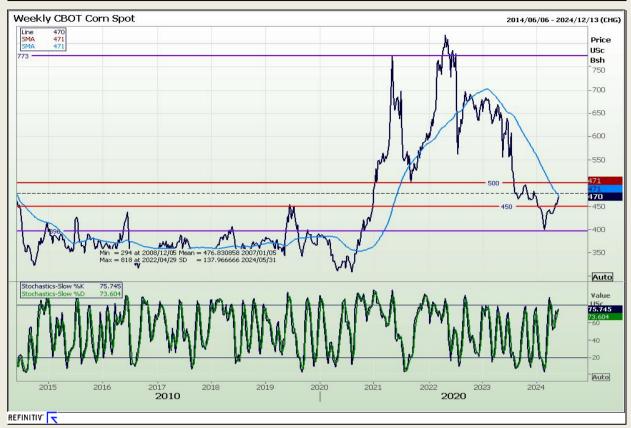

## **Technical Analysis**

Chicago Board of Trade - Corn

Market Report: 28 May 2024

3rd Floor, AFGRI Building 12 Byls Bridge Boulevard Highveld Extension 73