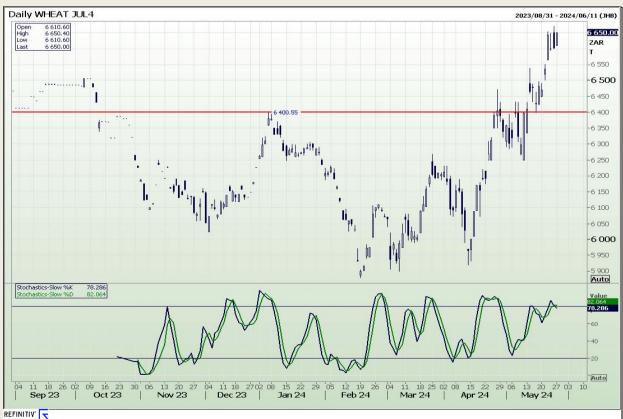

## **Technical Analysis**

South African Futures Exchange - Wheat

Market Report: 28 May 2024

3rd Floor, AFGRI Building 12 Byls Bridge Boulevard Highveld Extension 73