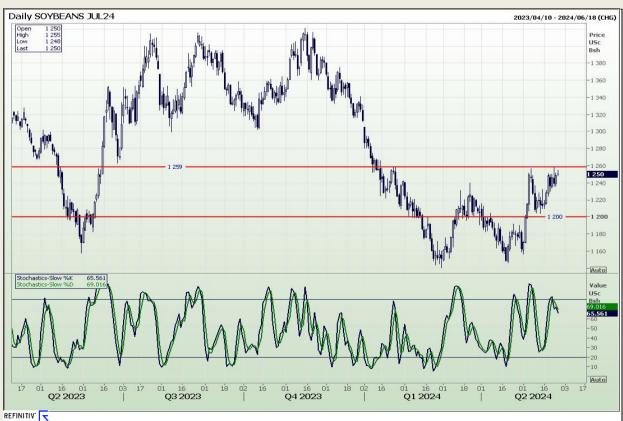

# **Technical Analysis**

Chicago Board of Trade - Soybeans

Market Report: 28 May 2024

3rd Floor, AFGRI Building 12 Byls Bridge Boulevard Highveld Extension 73