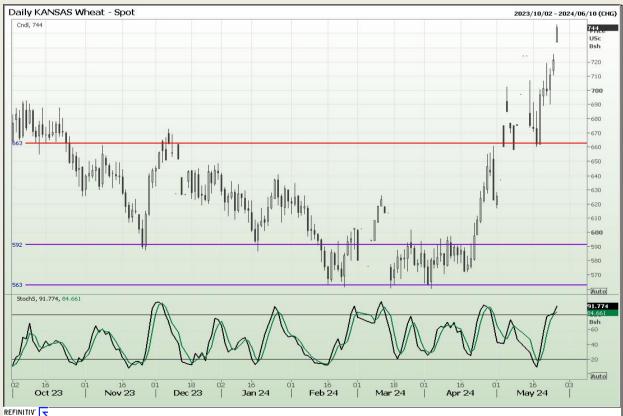

# **Technical Analysis**

Chicago Board of Trade and Kansas Board of Trade - Wheat

Market Report: 28 May 2024

3rd Floor, AFGRI Building 12 Byls Bridge Boulevard Highveld Extension 73

## **Technical Analysis**

Chicago Board of Trade and Kansas Board of Trade - Wheat

Market Report: 28 May 2024

3rd Floor, AFGRI Building 12 Byls Bridge Boulevard Highveld Extension 73