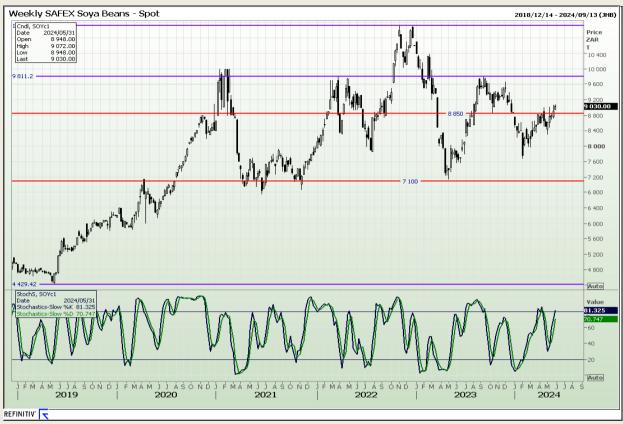

## **Technical Analysis**

**South African Futures Exchange - Soybeans** 

Market Report: 28 May 2024

3rd Floor, AFGRI Building 12 Byls Bridge Boulevard Highveld Extension 73