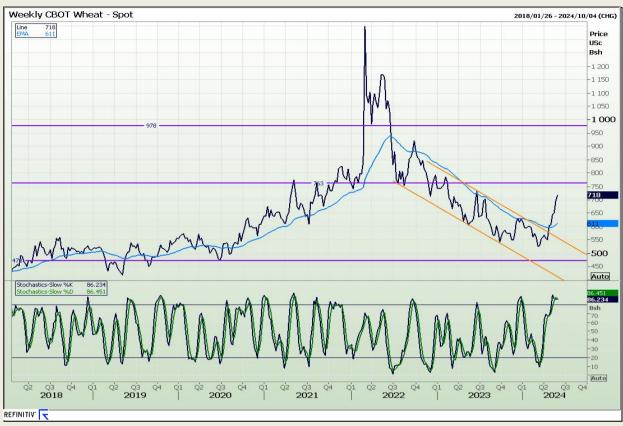

# **Technical Analysis**

Chicago Board of Trade and Kansas Board of Trade - Wheat

Market Report: 28 May 2024

3rd Floor, AFGRI Building 12 Byls Bridge Boulevard Highveld Extension 73

## **Technical Analysis**

Chicago Board of Trade and Kansas Board of Trade - Wheat

Market Report: 28 May 2024

3rd Floor, AFGRI Building 12 Byls Bridge Boulevard Highveld Extension 73