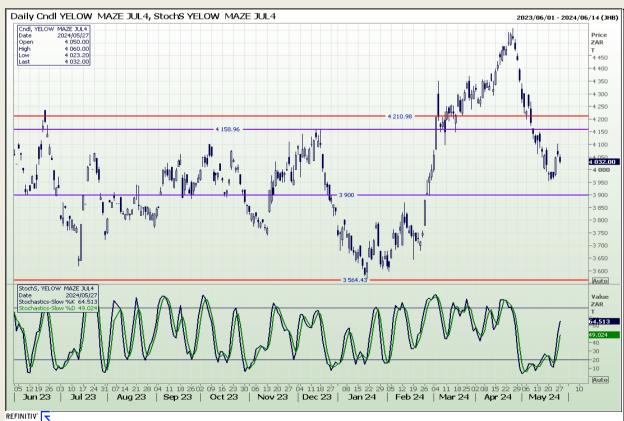

## **Technical Analysis**

South African Futures Exchange - Maize

Market Report: 28 May 2024

3rd Floor, AFGRI Building 12 Byls Bridge Boulevard Highveld Extension 73