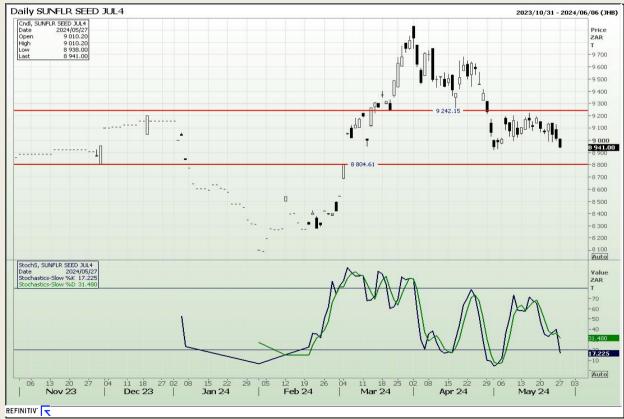

on 73

## **Technical Analysis**

South African Futures Exchange - Wheat







Market Report: 28 May 2024

3rd Floor, AFGRI Building 12 Byls Bridge Boulevard Highveld Extension 73

## **Technical Analysis**

Chicago Board of Trade and Kansas Board of Trade - Wheat







Market Report: 28 May 2024

3rd Floor, AFGRI Building 12 Byls Bridge Boulevard Highveld Extension 73

# **Technical Analysis**

Chicago Board of Trade - Soybeans







Market Report: 28 May 2024

3rd Floor, AFGRI Building 12 Byls Bridge Boulevard Highveld Extension 73

## **Technical Analysis**

**South African Futures Exchange - Soybeans** 







Market Report: 28 May 2024

3rd Floor, AFGRI Building 12 Byls Bridge Boulevard Highveld Extension 73

## **Technical Analysis**

South African Futures Exchange - Sunflower