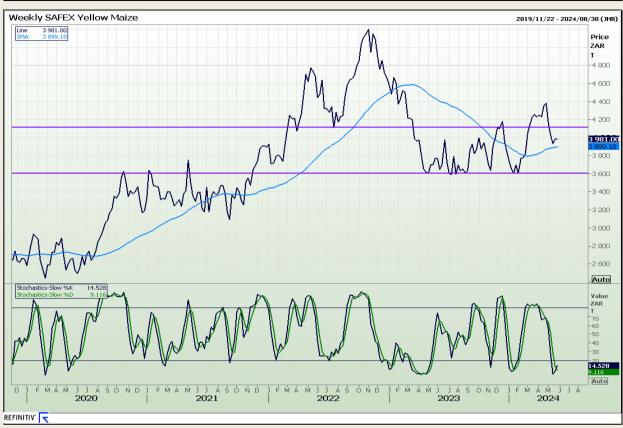

## **Technical Analysis**

South African Futures Exchange - Maize

Market Report: 28 May 2024

3rd Floor, AFGRI Building 12 Byls Bridge Boulevard Highveld Extension 73