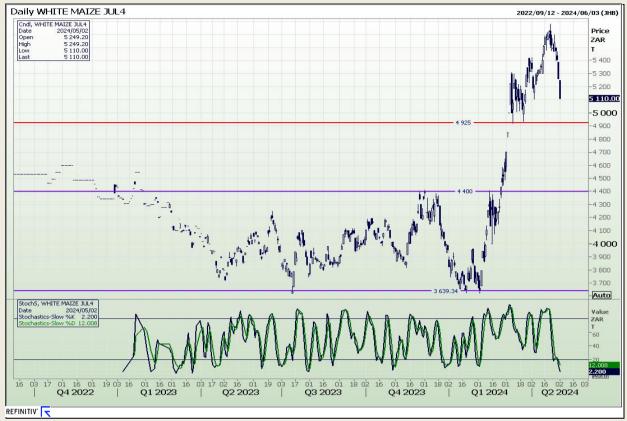

## **Technical Analysis**

South African Futures Exchange - Maize

Market Report: 03 May 2024

3rd Floor, AFGRI Building 12 Byls Bridge Boulevard Highveld Extension 73