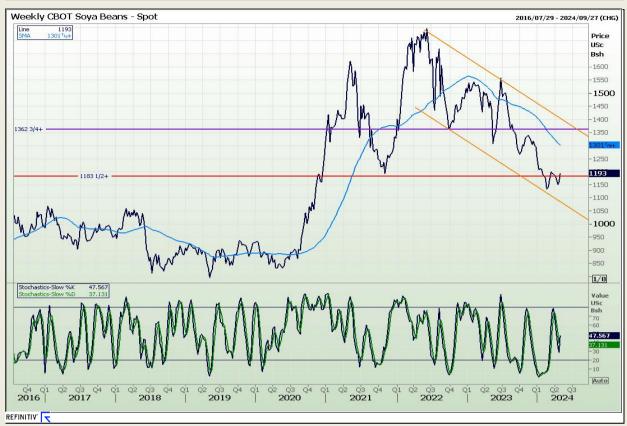

## **Technical Analysis**

Chicago Board of Trade - Soybeans

Market Report: 03 May 2024

3rd Floor, AFGRI Building 12 Byls Bridge Boulevard Highveld Extension 73