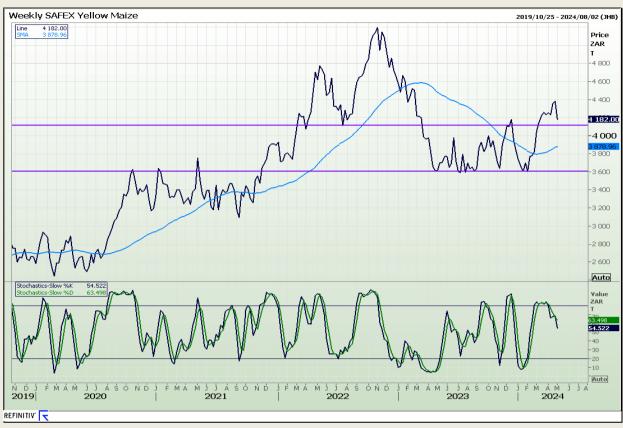

## **Technical Analysis**

South African Futures Exchange - Maize

Market Report: 03 May 2024

3rd Floor, AFGRI Building 12 Byls Bridge Boulevard Highveld Extension 73