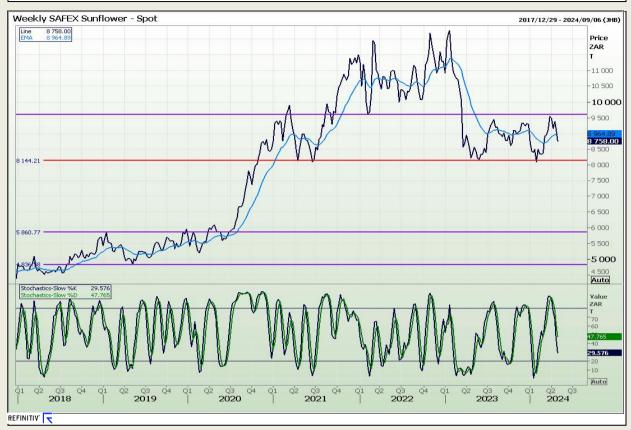

sion 73

# **Technical Analysis**

South African Futures Exchange - Wheat







Market Report: 03 May 2024

3rd Floor, AFGRI Building 12 Byls Bridge Boulevard Highveld Extension 73

## **Technical Analysis**

Chicago Board of Trade and Kansas Board of Trade - Wheat







Market Report: 03 May 2024

3rd Floor, AFGRI Building 12 Byls Bridge Boulevard Highveld Extension 73

## **Technical Analysis**

Chicago Board of Trade - Soybeans







Market Report: 03 May 2024

3rd Floor, AFGRI Building 12 Byls Bridge Boulevard Highveld Extension 73

## **Technical Analysis**

**South African Futures Exchange - Soybeans** 







Market Report: 03 May 2024

3rd Floor, AFGRI Building 12 Byls Bridge Boulevard Highveld Extension 73

## **Technical Analysis**

South African Futures Exchange - Sunflower