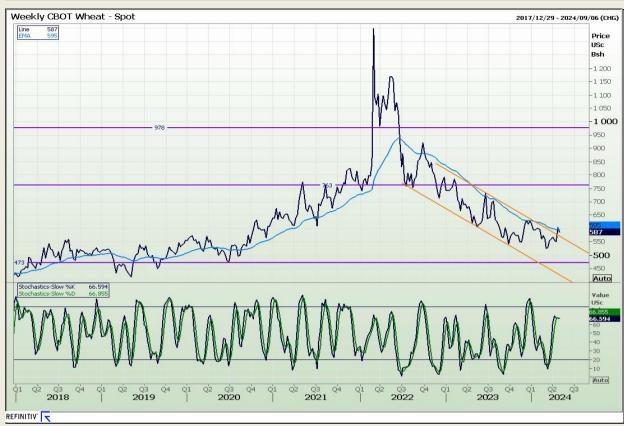

## **Technical Analysis**

Chicago Board of Trade and Kansas Board of Trade - Wheat

Market Report: 03 May 2024

3rd Floor, AFGRI Building 12 Byls Bridge Boulevard Highveld Extension 73