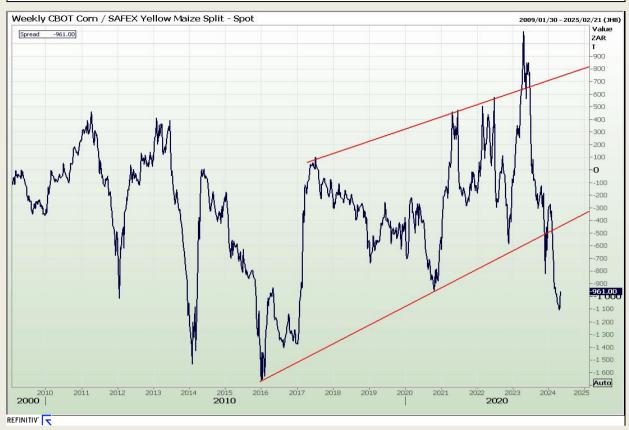

#### **CBOT / SAFEX Spreads**

Market Report: 03 May 2024

3rd Floor, AFGRI Building 12 Byls Bridge Boulevard Highveld Extension 73