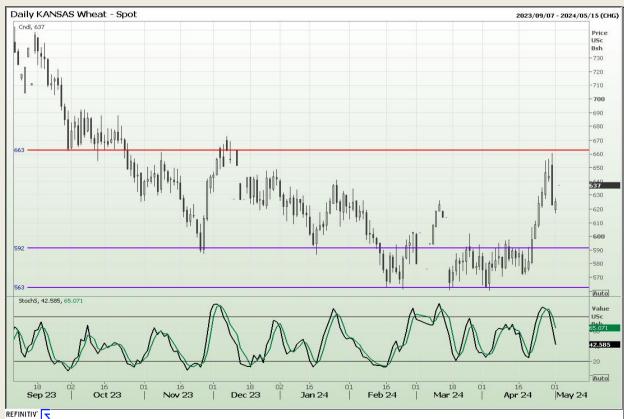

## **Technical Analysis**

Chicago Board of Trade and Kansas Board of Trade - Wheat

Market Report: 03 May 2024

3rd Floor, AFGRI Building 12 Byls Bridge Boulevard Highveld Extension 73