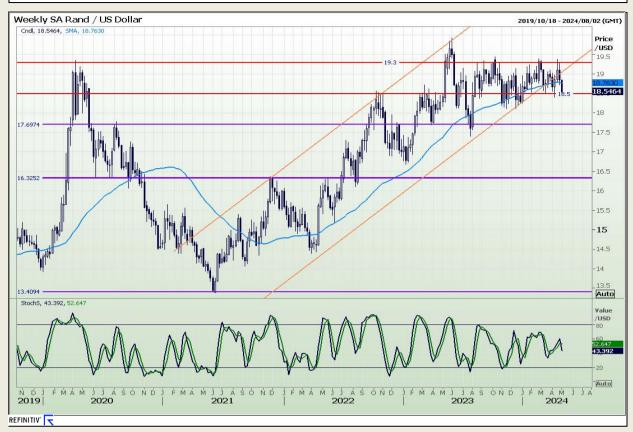

# **Technical Analysis**

Rand / US Dollar

Market Report: 03 May 2024

3rd Floor, AFGRI Building 12 Byls Bridge Boulevard Highveld Extension 73