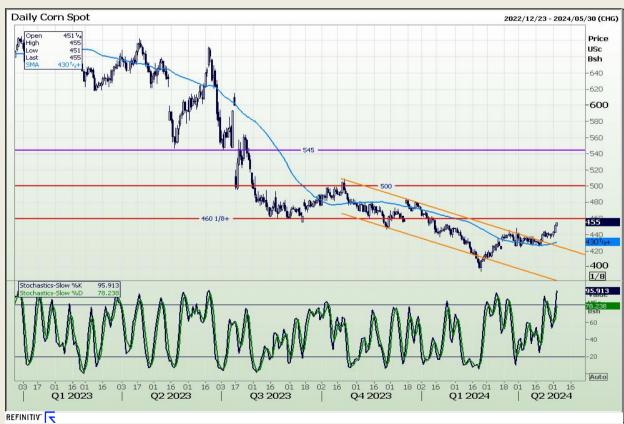

## **Technical Analysis**

Chicago Board of Trade - Corn

Market Report: 03 May 2024

3rd Floor, AFGRI Building 12 Byls Bridge Boulevard Highveld Extension 73