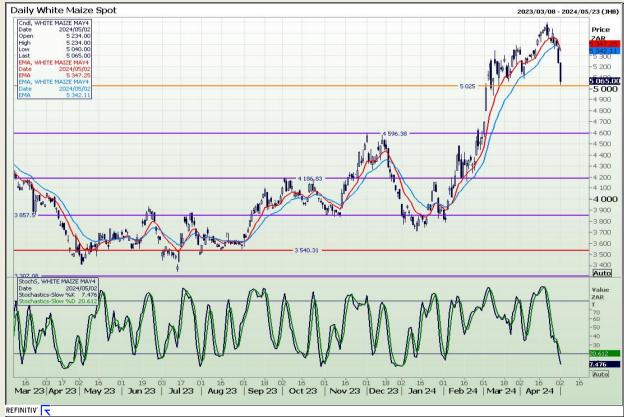

## **Technical Analysis**

South African Futures Exchange - Maize

Market Report: 03 May 2024

3rd Floor, AFGRI Building 12 Byls Bridge Boulevard Highveld Extension 73