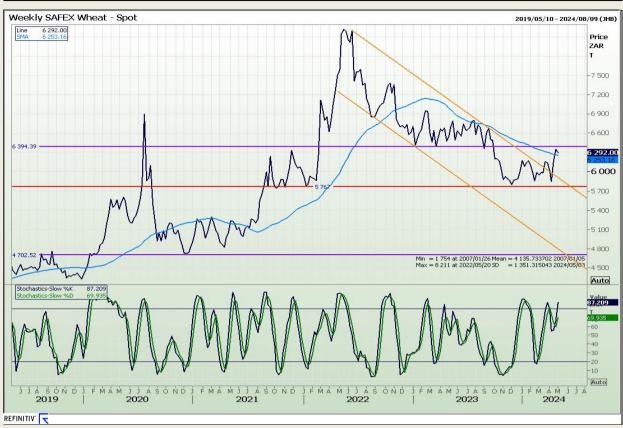

# **Technical Analysis**

South African Futures Exchange - Wheat

Market Report: 03 May 2024

3rd Floor, AFGRI Building 12 Byls Bridge Boulevard Highveld Extension 73