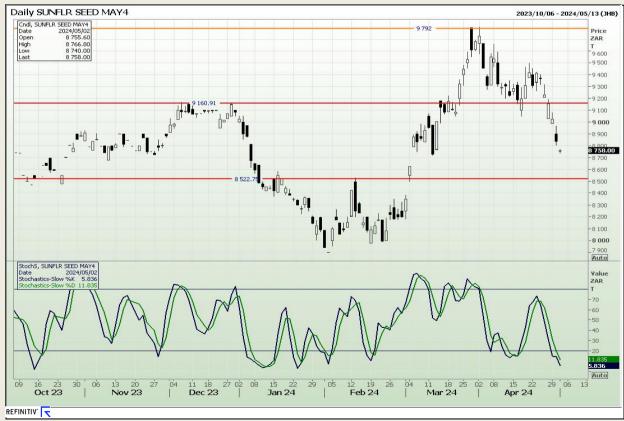

on 73

# **Technical Analysis**

South African Futures Exchange - Wheat







Market Report: 03 May 2024

3rd Floor, AFGRI Building 12 Byls Bridge Boulevard Highveld Extension 73

## **Technical Analysis**

Chicago Board of Trade and Kansas Board of Trade - Wheat







Market Report: 03 May 2024

3rd Floor, AFGRI Building 12 Byls Bridge Boulevard Highveld Extension 73

## **Technical Analysis**

Chicago Board of Trade - Soybeans







Market Report: 03 May 2024

3rd Floor, AFGRI Building 12 Byls Bridge Boulevard Highveld Extension 73

## **Technical Analysis**

**South African Futures Exchange - Soybeans** 







Market Report: 03 May 2024

3rd Floor, AFGRI Building 12 Byls Bridge Boulevard Highveld Extension 73

## **Technical Analysis**

South African Futures Exchange - Sunflower