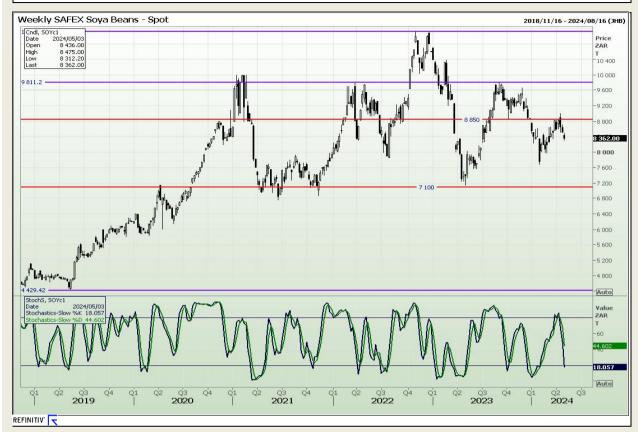

## **Technical Analysis**

**South African Futures Exchange - Soybeans** 

Market Report: 03 May 2024

3rd Floor, AFGRI Building 12 Byls Bridge Boulevard Highveld Extension 73