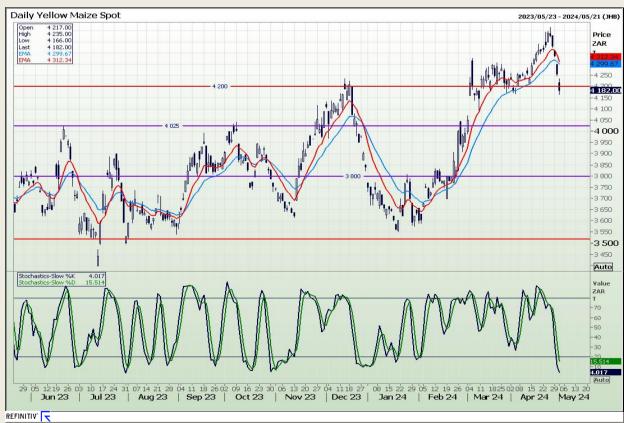

## **Technical Analysis**

South African Futures Exchange - Maize

Market Report: 03 May 2024

3rd Floor, AFGRI Building 12 Byls Bridge Boulevard Highveld Extension 73