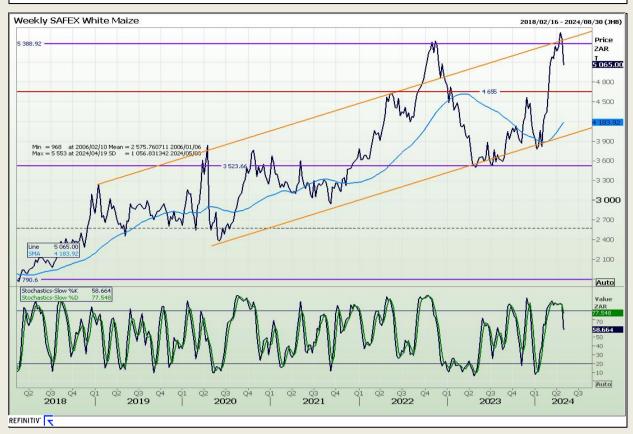

## **Technical Analysis**

South African Futures Exchange - Maize

Market Report: 03 May 2024

3rd Floor, AFGRI Building 12 Byls Bridge Boulevard Highveld Extension 73