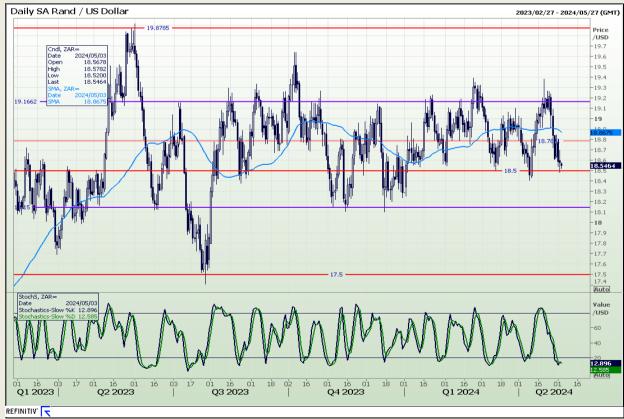

# **Technical Analysis**

Rand / US Dollar

Market Report: 03 May 2024

3rd Floor, AFGRI Building 12 Byls Bridge Boulevard Highveld Extension 73