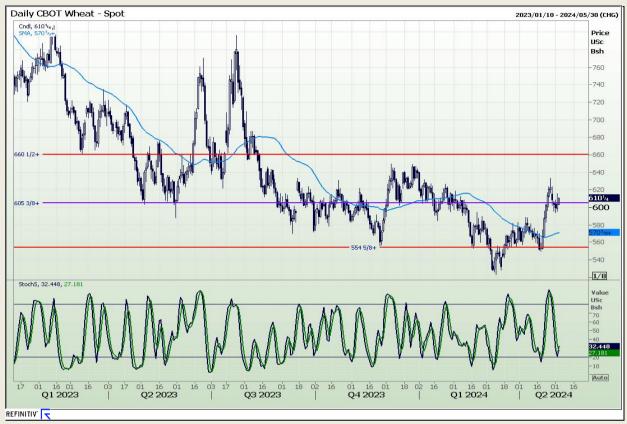

## **Technical Analysis**

Chicago Board of Trade and Kansas Board of Trade - Wheat

Market Report: 03 May 2024

3rd Floor, AFGRI Building 12 Byls Bridge Boulevard Highveld Extension 73