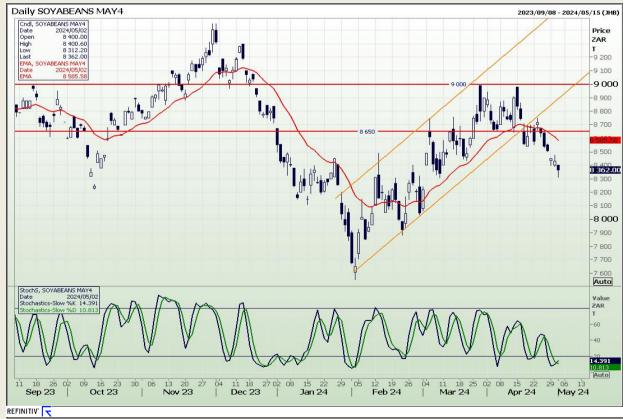

## **Technical Analysis**

**South African Futures Exchange - Soybeans** 

Market Report: 03 May 2024

3rd Floor, AFGRI Building 12 Byls Bridge Boulevard Highveld Extension 73