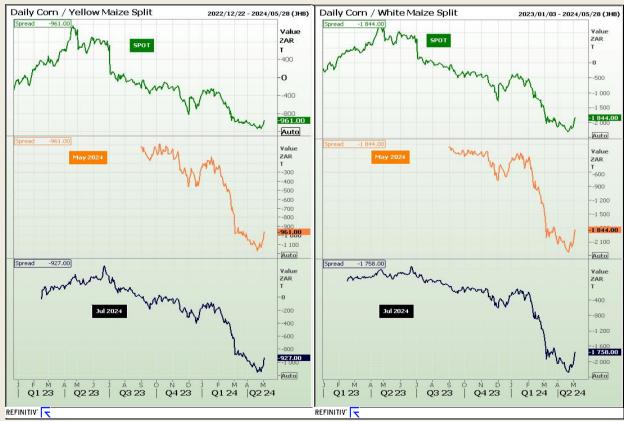

#### **CBOT / SAFEX Spreads**

Market Report: 03 May 2024

3rd Floor, AFGRI Building 12 Byls Bridge Boulevard Highveld Extension 73