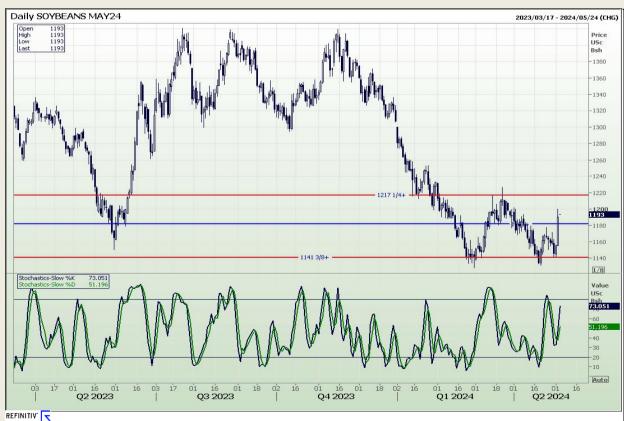

## **Technical Analysis**

Chicago Board of Trade - Soybeans

Market Report: 03 May 2024

3rd Floor, AFGRI Building 12 Byls Bridge Boulevard Highveld Extension 73