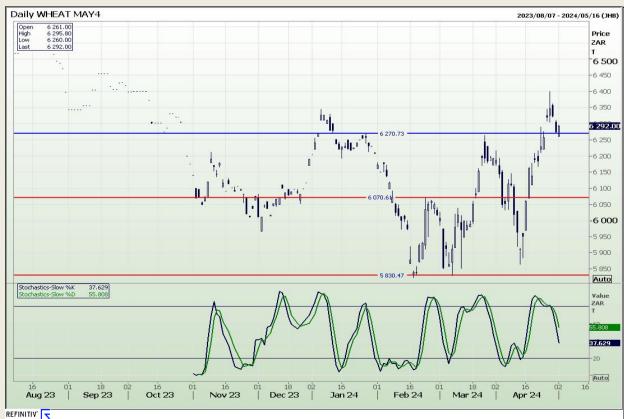

# **Technical Analysis**

South African Futures Exchange - Wheat

Market Report: 03 May 2024

3rd Floor, AFGRI Building 12 Byls Bridge Boulevard Highveld Extension 73