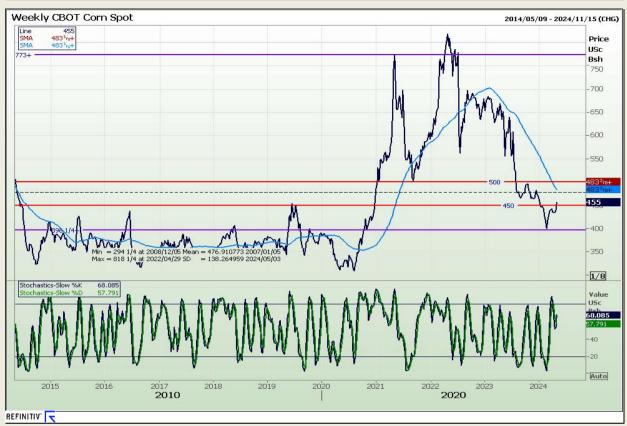

## **Technical Analysis**

Chicago Board of Trade - Corn

Market Report: 03 May 2024

3rd Floor, AFGRI Building 12 Byls Bridge Boulevard Highveld Extension 73