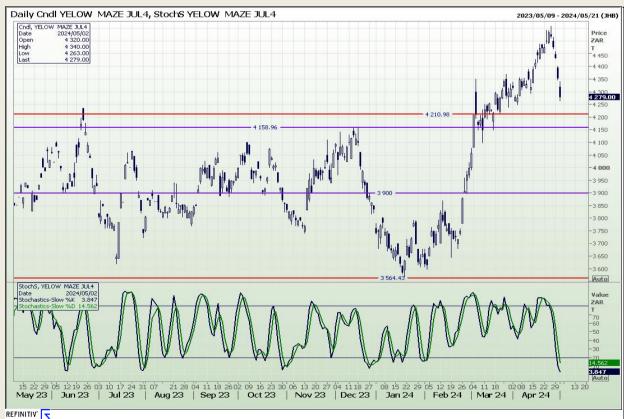

## **Technical Analysis**

South African Futures Exchange - Maize

Market Report: 03 May 2024

3rd Floor, AFGRI Building 12 Byls Bridge Boulevard Highveld Extension 73