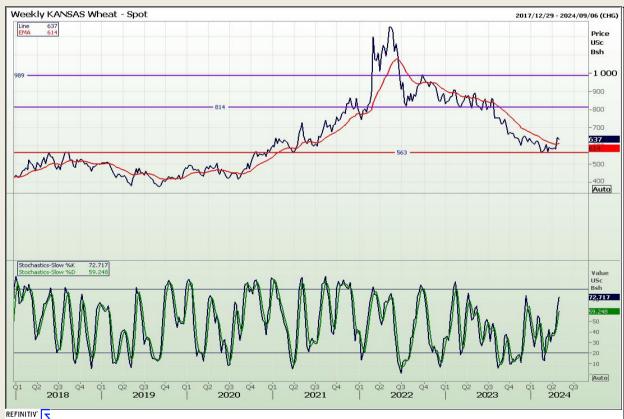

## **Technical Analysis**

Chicago Board of Trade and Kansas Board of Trade - Wheat

Market Report: 03 May 2024

3rd Floor, AFGRI Building 12 Byls Bridge Boulevard Highveld Extension 73