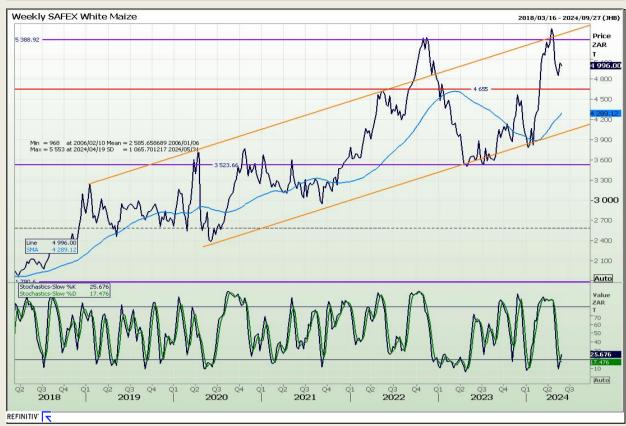

## **Technical Analysis**

South African Futures Exchange - Maize

Market Report: 30 May 2024

3rd Floor, AFGRI Building 12 Byls Bridge Boulevard Highveld Extension 73