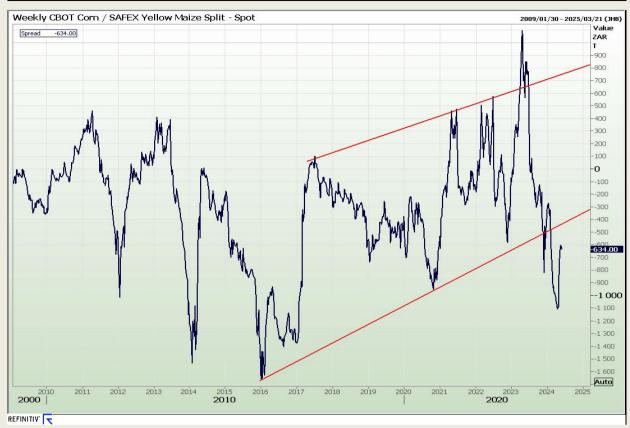

#### **CBOT / SAFEX Spreads**

Market Report: 30 May 2024

3rd Floor, AFGRI Building 12 Byls Bridge Boulevard Highveld Extension 73