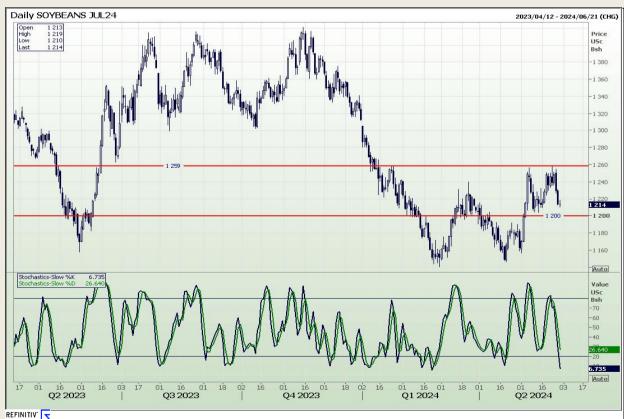

## **Technical Analysis**

Chicago Board of Trade - Soybeans

Market Report: 30 May 2024

3rd Floor, AFGRI Building 12 Byls Bridge Boulevard Highveld Extension 73