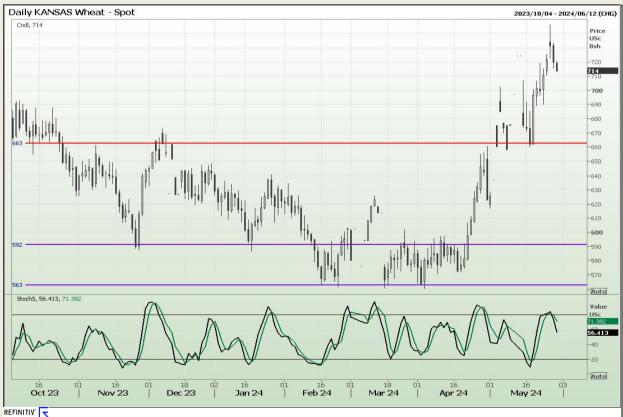

## **Technical Analysis**

Chicago Board of Trade and Kansas Board of Trade - Wheat

Market Report: 30 May 2024

3rd Floor, AFGRI Building 12 Byls Bridge Boulevard Highveld Extension 73