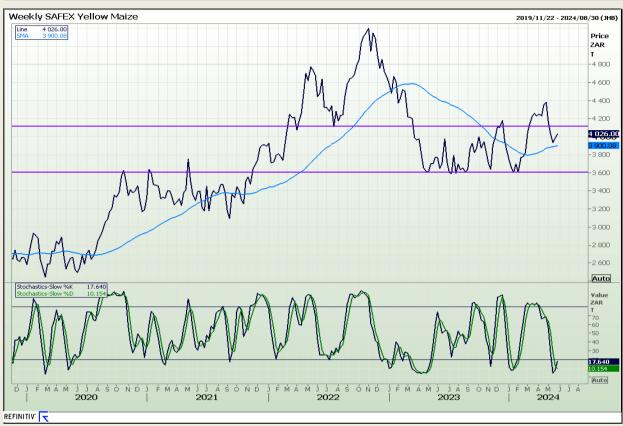

## **Technical Analysis**

South African Futures Exchange - Maize

Market Report: 30 May 2024

3rd Floor, AFGRI Building 12 Byls Bridge Boulevard Highveld Extension 73