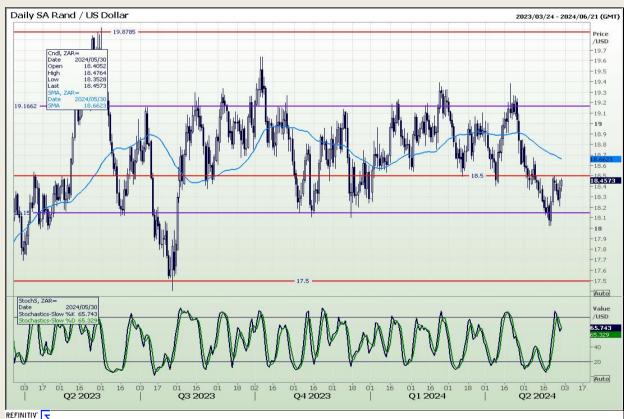

#### Rand / US Dollar

Market Report: 30 May 2024

3rd Floor, AFGRI Building 12 Byls Bridge Boulevard Highveld Extension 73