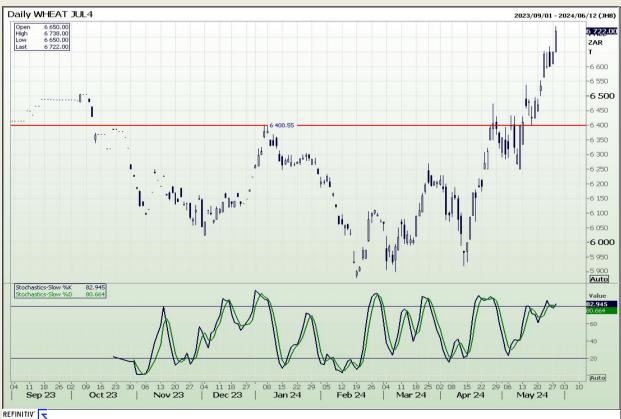

## **Technical Analysis**

South African Futures Exchange - Wheat

Market Report: 30 May 2024

3rd Floor, AFGRI Building 12 Byls Bridge Boulevard Highveld Extension 73