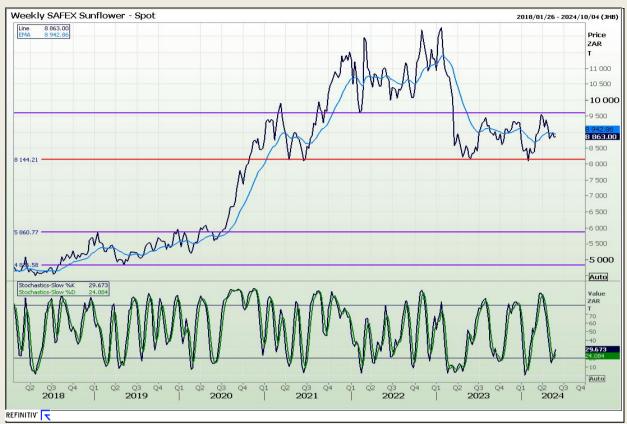

ion 73

## **Technical Analysis**

South African Futures Exchange - Wheat







Market Report: 30 May 2024

3rd Floor, AFGRI Building 12 Byls Bridge Boulevard Highveld Extension 73

## **Technical Analysis**

Chicago Board of Trade and Kansas Board of Trade - Wheat







Market Report: 30 May 2024

3rd Floor, AFGRI Building 12 Byls Bridge Boulevard Highveld Extension 73

## **Technical Analysis**

Chicago Board of Trade - Soybeans







Market Report: 30 May 2024

3rd Floor, AFGRI Building 12 Byls Bridge Boulevard Highveld Extension 73

## **Technical Analysis**

**South African Futures Exchange - Soybeans** 







Market Report: 30 May 2024

3rd Floor, AFGRI Building 12 Byls Bridge Boulevard Highveld Extension 73

## **Technical Analysis**

South African Futures Exchange - Sunflower