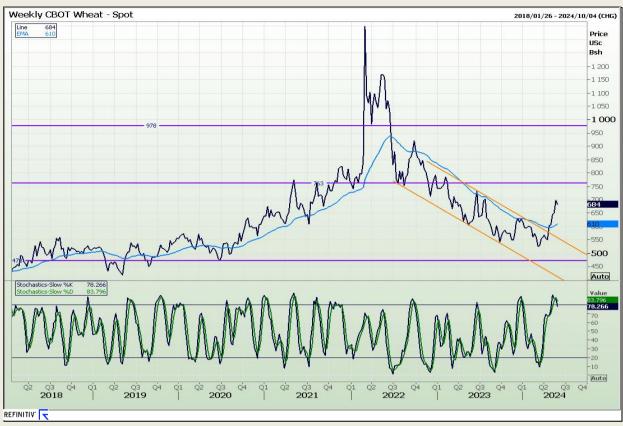

## **Technical Analysis**

Chicago Board of Trade and Kansas Board of Trade - Wheat

Market Report: 30 May 2024

3rd Floor, AFGRI Building 12 Byls Bridge Boulevard Highveld Extension 73