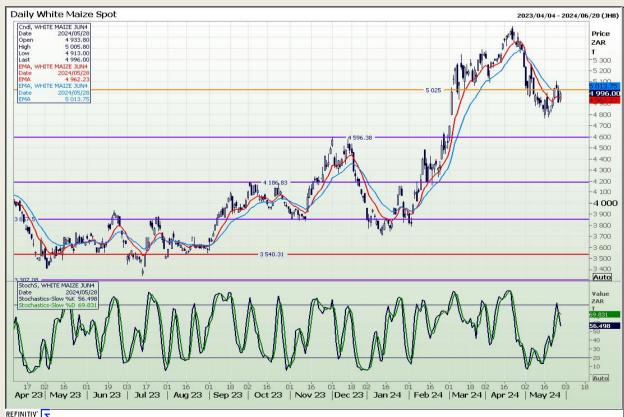

## **Technical Analysis**

South African Futures Exchange - Maize

Market Report: 30 May 2024

3rd Floor, AFGRI Building 12 Byls Bridge Boulevard Highveld Extension 73