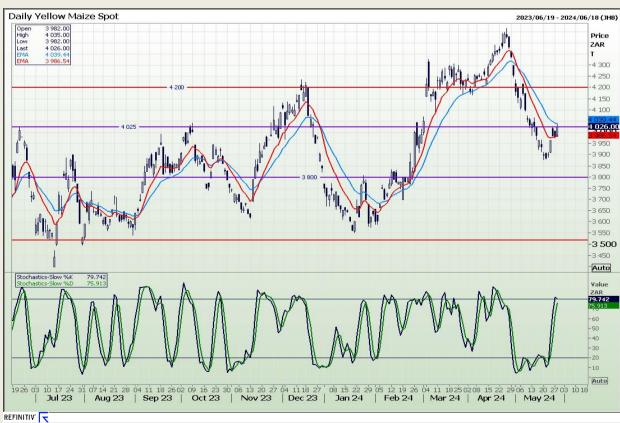

## **Technical Analysis**

South African Futures Exchange - Maize

Market Report: 30 May 2024

3rd Floor, AFGRI Building 12 Byls Bridge Boulevard Highveld Extension 73