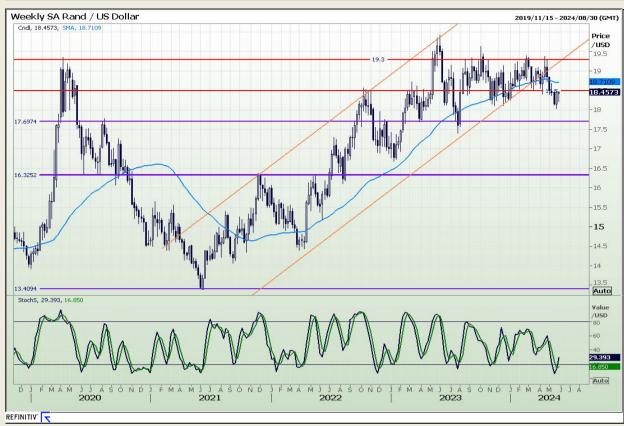

#### Rand / US Dollar

Market Report: 30 May 2024

3rd Floor, AFGRI Building 12 Byls Bridge Boulevard Highveld Extension 73