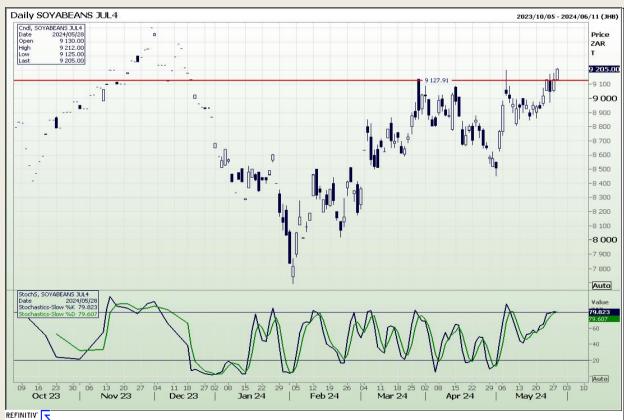

## **Technical Analysis**

**South African Futures Exchange - Soybeans** 

Market Report: 30 May 2024

3rd Floor, AFGRI Building 12 Byls Bridge Boulevard Highveld Extension 73