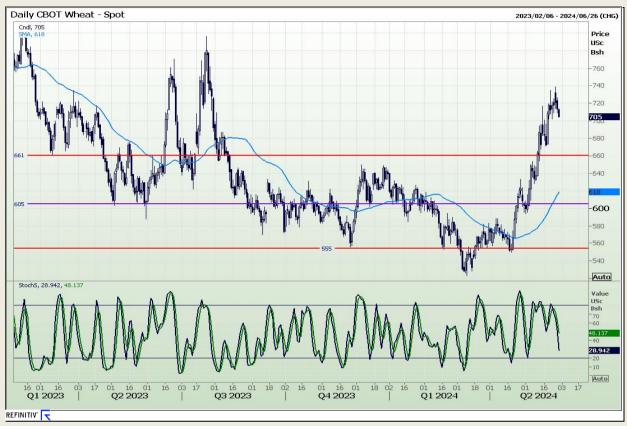

## **Technical Analysis**

Chicago Board of Trade and Kansas Board of Trade - Wheat

Market Report: 30 May 2024

3rd Floor, AFGRI Building 12 Byls Bridge Boulevard Highveld Extension 73