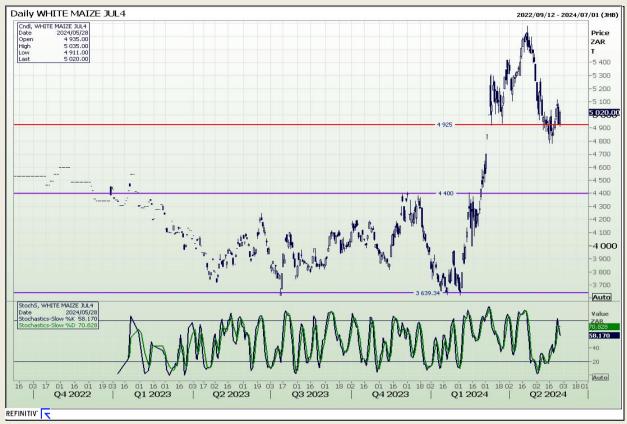

## **Technical Analysis**

South African Futures Exchange - Maize

Market Report: 30 May 2024

3rd Floor, AFGRI Building 12 Byls Bridge Boulevard Highveld Extension 73