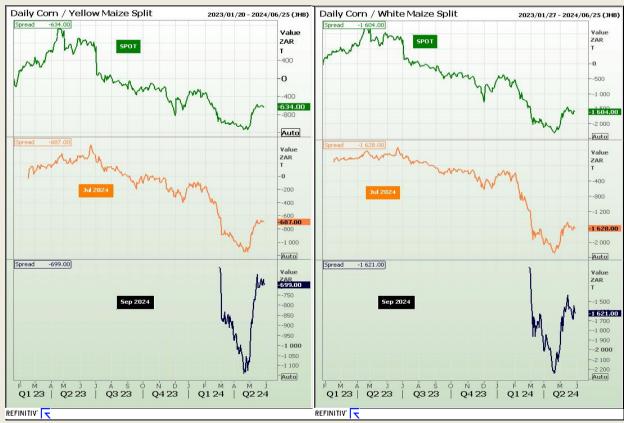

#### **CBOT / SAFEX Spreads**

Market Report: 30 May 2024

3rd Floor, AFGRI Building 12 Byls Bridge Boulevard Highveld Extension 73