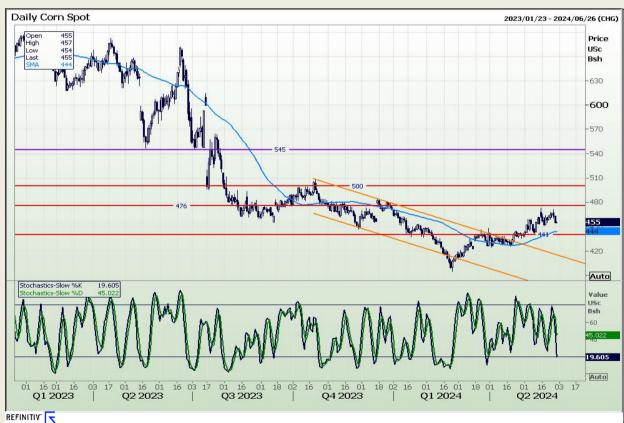

## **Technical Analysis**

Chicago Board of Trade - Corn

Market Report: 30 May 2024

3rd Floor, AFGRI Building 12 Byls Bridge Boulevard Highveld Extension 73