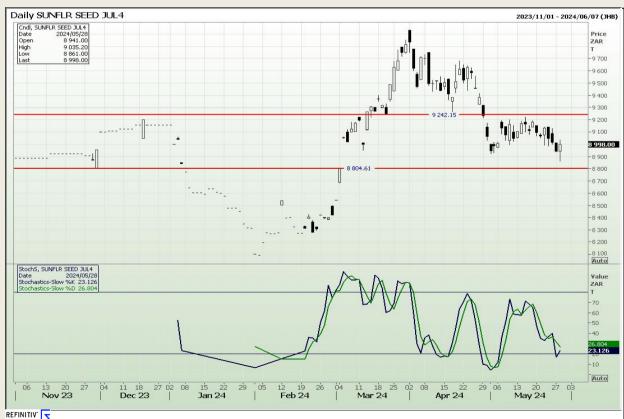

n 73

## **Technical Analysis**

South African Futures Exchange - Wheat







Market Report: 30 May 2024

3rd Floor, AFGRI Building 12 Byls Bridge Boulevard Highveld Extension 73

## **Technical Analysis**

Chicago Board of Trade and Kansas Board of Trade - Wheat







Market Report: 30 May 2024

3rd Floor, AFGRI Building 12 Byls Bridge Boulevard Highveld Extension 73

## **Technical Analysis**

Chicago Board of Trade - Soybeans







Market Report: 30 May 2024

3rd Floor, AFGRI Building 12 Byls Bridge Boulevard Highveld Extension 73

## **Technical Analysis**

**South African Futures Exchange - Soybeans** 







Market Report: 30 May 2024

3rd Floor, AFGRI Building 12 Byls Bridge Boulevard Highveld Extension 73

## **Technical Analysis**

South African Futures Exchange - Sunflower