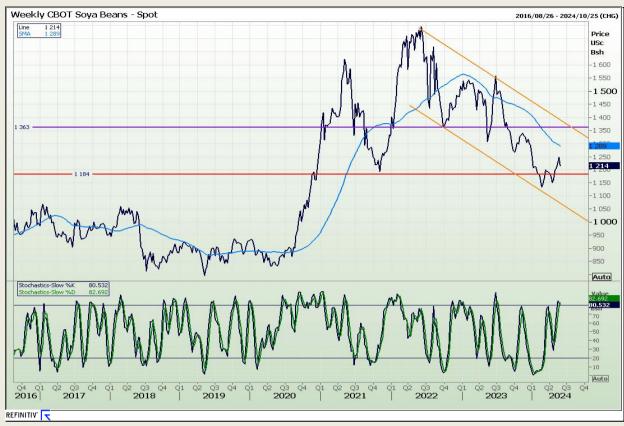

## **Technical Analysis**

Chicago Board of Trade - Soybeans

Market Report: 30 May 2024

3rd Floor, AFGRI Building 12 Byls Bridge Boulevard Highveld Extension 73