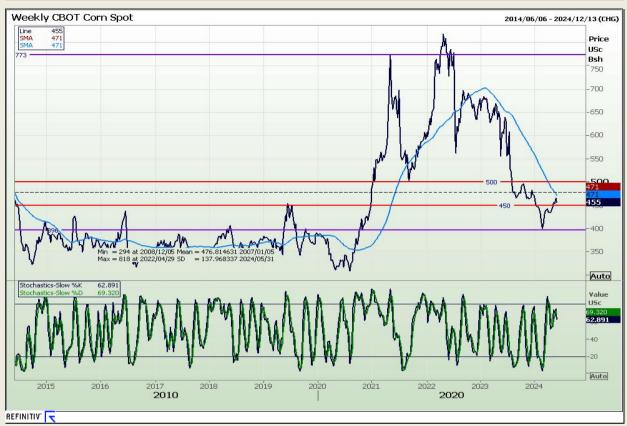

## **Technical Analysis**

Chicago Board of Trade - Corn

Market Report: 30 May 2024

3rd Floor, AFGRI Building 12 Byls Bridge Boulevard Highveld Extension 73