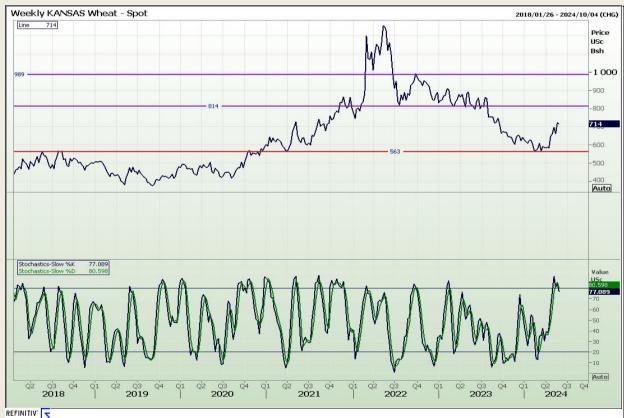

## **Technical Analysis**

Chicago Board of Trade and Kansas Board of Trade - Wheat

Market Report: 30 May 2024

3rd Floor, AFGRI Building 12 Byls Bridge Boulevard Highveld Extension 73