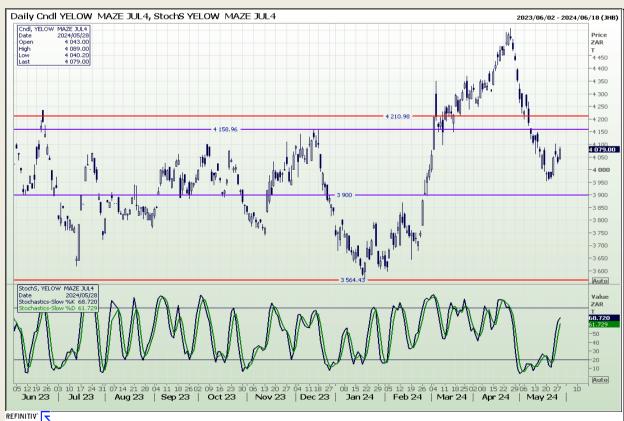

## **Technical Analysis**

South African Futures Exchange - Maize

Market Report: 30 May 2024

3rd Floor, AFGRI Building 12 Byls Bridge Boulevard Highveld Extension 73