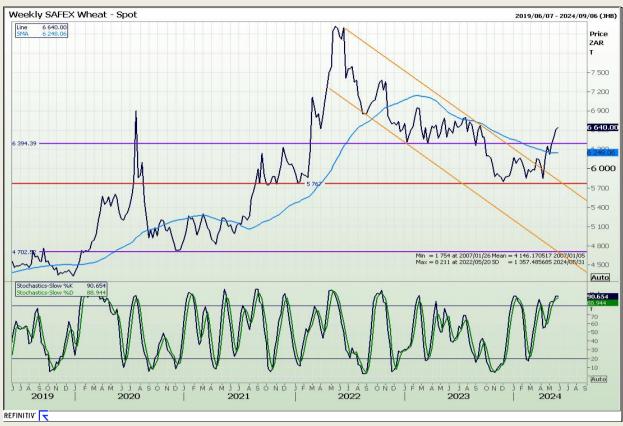

## **Technical Analysis**

South African Futures Exchange - Wheat

Market Report: 30 May 2024

3rd Floor, AFGRI Building 12 Byls Bridge Boulevard Highveld Extension 73