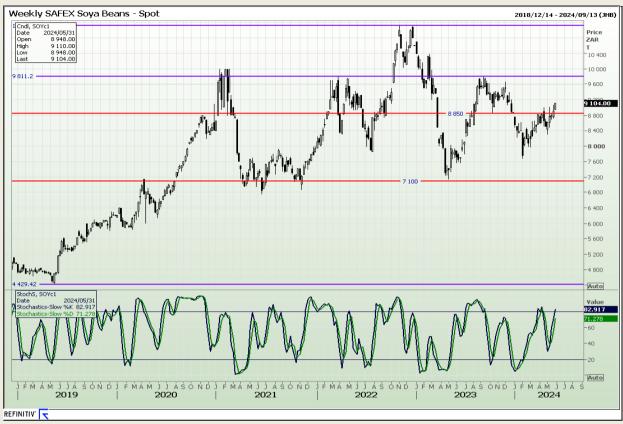

## **Technical Analysis**

**South African Futures Exchange - Soybeans** 

Market Report: 30 May 2024

3rd Floor, AFGRI Building 12 Byls Bridge Boulevard Highveld Extension 73