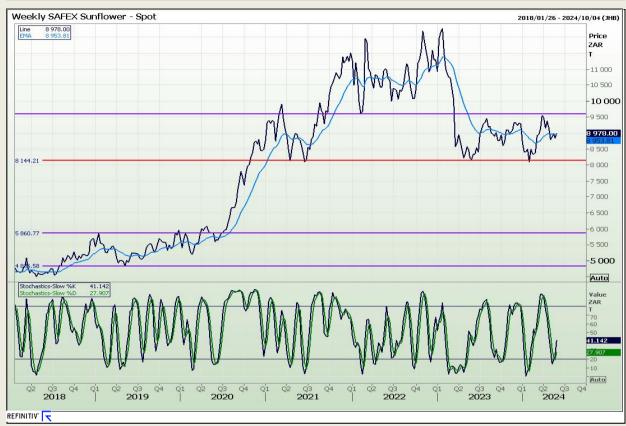

sion 73

## **Technical Analysis**

South African Futures Exchange - Wheat







Market Report: 31 May 2024

3rd Floor, AFGRI Building 12 Byls Bridge Boulevard Highveld Extension 73

## **Technical Analysis**

Chicago Board of Trade and Kansas Board of Trade - Wheat







Market Report: 31 May 2024

3rd Floor, AFGRI Building 12 Byls Bridge Boulevard Highveld Extension 73

## **Technical Analysis**

Chicago Board of Trade - Soybeans







Market Report: 31 May 2024

3rd Floor, AFGRI Building 12 Byls Bridge Boulevard Highveld Extension 73

# **Technical Analysis**

**South African Futures Exchange - Soybeans** 







Market Report: 31 May 2024

3rd Floor, AFGRI Building 12 Byls Bridge Boulevard Highveld Extension 73

## **Technical Analysis**

South African Futures Exchange - Sunflower