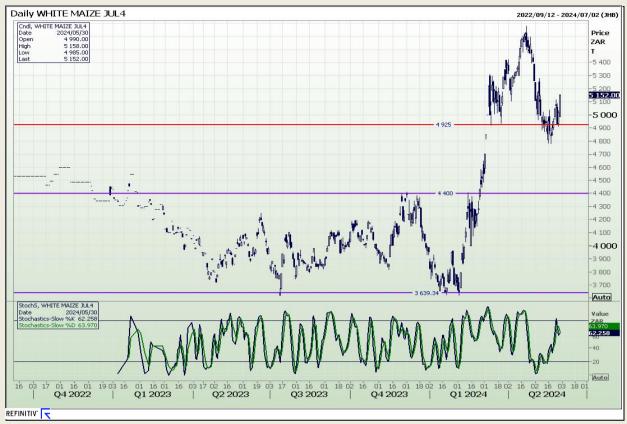

# **Technical Analysis**

South African Futures Exchange - Maize

Market Report: 31 May 2024

3rd Floor, AFGRI Building 12 Byls Bridge Boulevard Highveld Extension 73

## **Technical Analysis**

South African Futures Exchange - Maize

Market Report: 31 May 2024

3rd Floor, AFGRI Building 12 Byls Bridge Boulevard Highveld Extension 73