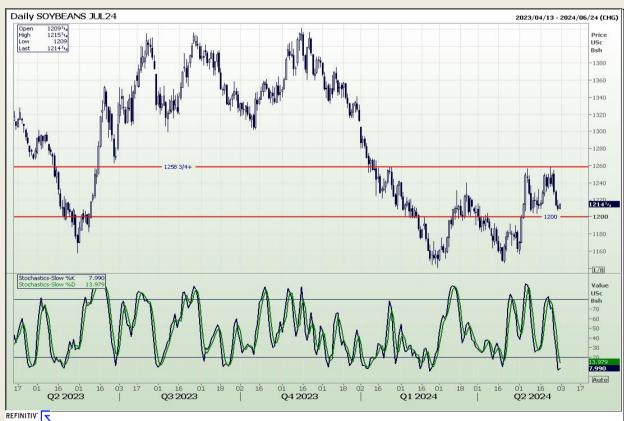

## **Technical Analysis**

Chicago Board of Trade - Soybeans

Market Report: 31 May 2024

3rd Floor, AFGRI Building 12 Byls Bridge Boulevard Highveld Extension 73