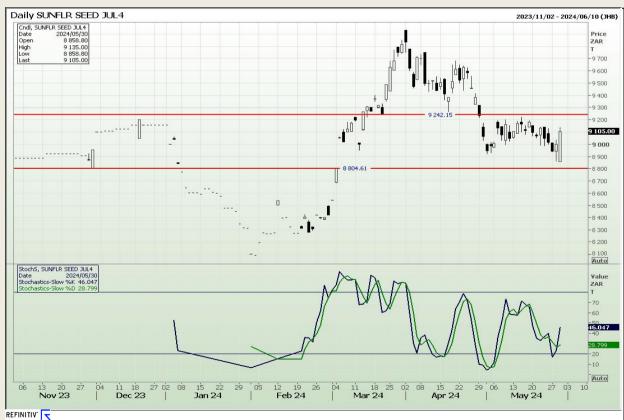

on 73

## **Technical Analysis**

South African Futures Exchange - Wheat







Market Report: 31 May 2024

3rd Floor, AFGRI Building 12 Byls Bridge Boulevard Highveld Extension 73

## **Technical Analysis**

Chicago Board of Trade and Kansas Board of Trade - Wheat







Market Report: 31 May 2024

3rd Floor, AFGRI Building 12 Byls Bridge Boulevard Highveld Extension 73

## **Technical Analysis**

Chicago Board of Trade - Soybeans







Market Report: 31 May 2024

3rd Floor, AFGRI Building 12 Byls Bridge Boulevard Highveld Extension 73

# **Technical Analysis**

**South African Futures Exchange - Soybeans** 







Market Report: 31 May 2024

3rd Floor, AFGRI Building 12 Byls Bridge Boulevard Highveld Extension 73

## **Technical Analysis**

South African Futures Exchange - Sunflower