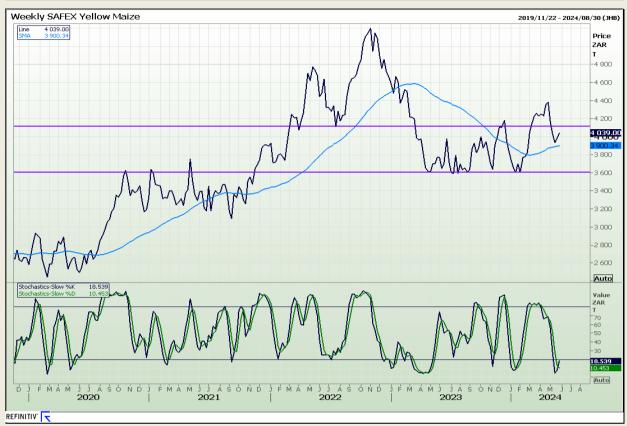

# **Technical Analysis**

South African Futures Exchange - Maize

Market Report: 31 May 2024

3rd Floor, AFGRI Building 12 Byls Bridge Boulevard Highveld Extension 73

## **Technical Analysis**

South African Futures Exchange - Maize

Market Report: 31 May 2024

3rd Floor, AFGRI Building 12 Byls Bridge Boulevard Highveld Extension 73