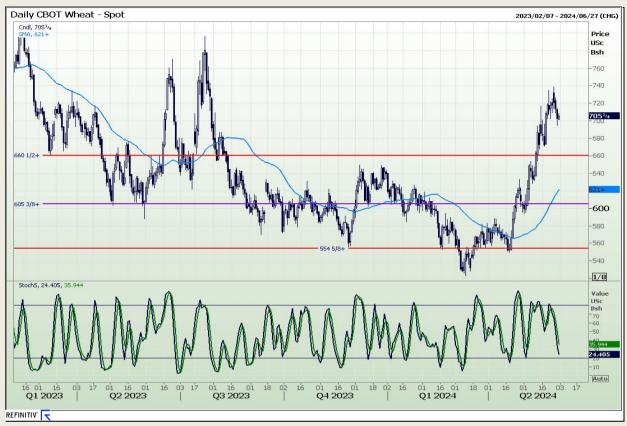

## **Technical Analysis**

Chicago Board of Trade and Kansas Board of Trade - Wheat

Market Report: 31 May 2024

3rd Floor, AFGRI Building 12 Byls Bridge Boulevard Highveld Extension 73