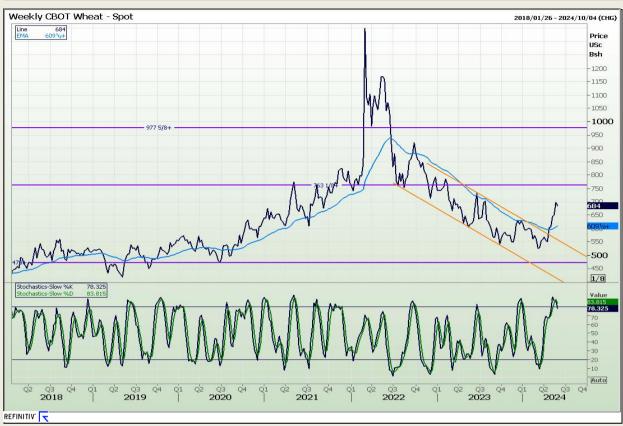

## **Technical Analysis**

Chicago Board of Trade and Kansas Board of Trade - Wheat

Market Report: 31 May 2024

3rd Floor, AFGRI Building 12 Byls Bridge Boulevard Highveld Extension 73