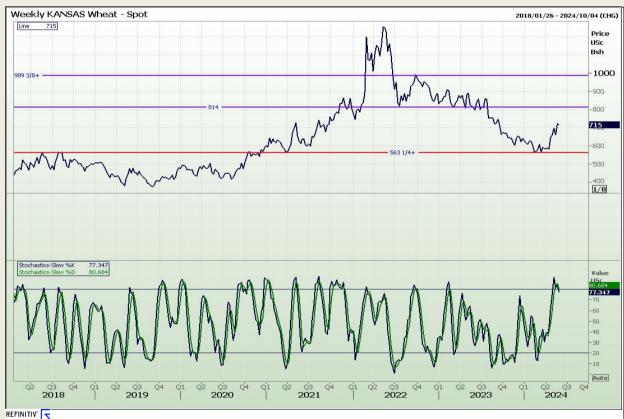

## **Technical Analysis**

Chicago Board of Trade and Kansas Board of Trade - Wheat

Market Report: 31 May 2024

3rd Floor, AFGRI Building 12 Byls Bridge Boulevard Highveld Extension 73