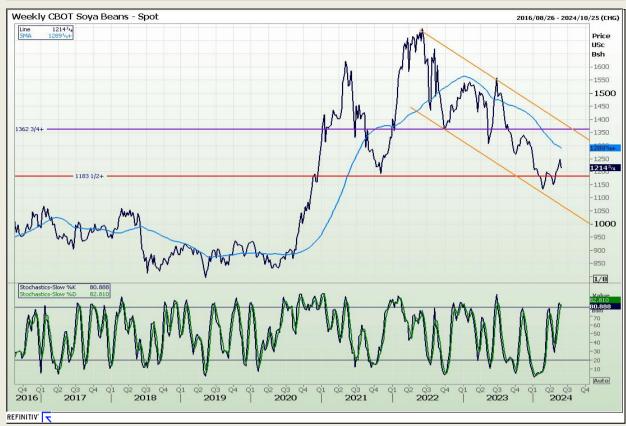

## **Technical Analysis**

Chicago Board of Trade - Soybeans

Market Report: 31 May 2024

3rd Floor, AFGRI Building 12 Byls Bridge Boulevard Highveld Extension 73