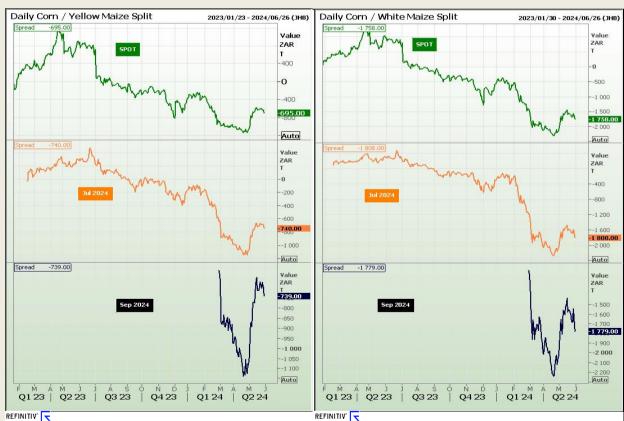

#### **CBOT / SAFEX Spreads**

Market Report: 31 May 2024

3rd Floor, AFGRI Building 12 Byls Bridge Boulevard Highveld Extension 73