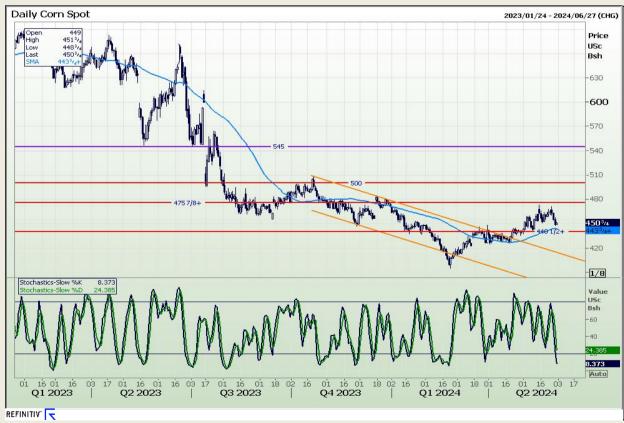

## **Technical Analysis**

Chicago Board of Trade - Corn

Market Report: 31 May 2024

3rd Floor, AFGRI Building 12 Byls Bridge Boulevard Highveld Extension 73