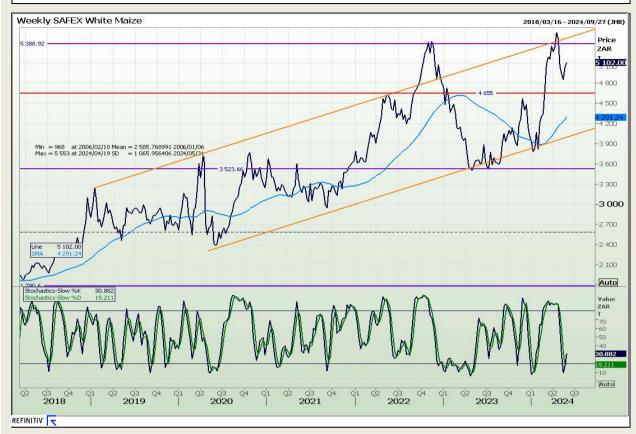

# **Technical Analysis**

South African Futures Exchange - Maize

Market Report: 31 May 2024

3rd Floor, AFGRI Building 12 Byls Bridge Boulevard Highveld Extension 73

## **Technical Analysis**

South African Futures Exchange - Maize

Market Report: 31 May 2024

3rd Floor, AFGRI Building 12 Byls Bridge Boulevard Highveld Extension 73