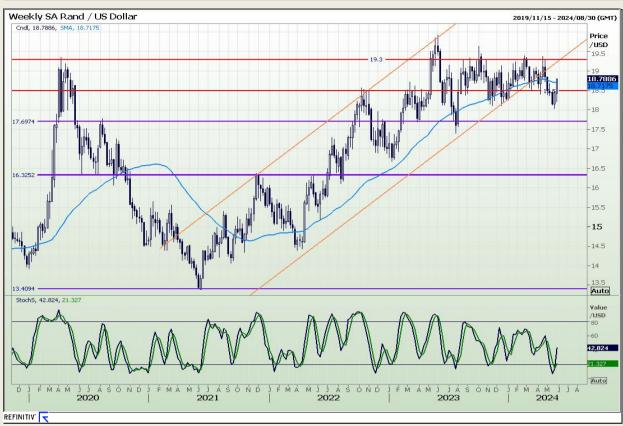

## **Technical Analysis**

#### Rand / US Dollar

Market Report: 31 May 2024

3rd Floor, AFGRI Building 12 Byls Bridge Boulevard Highveld Extension 73