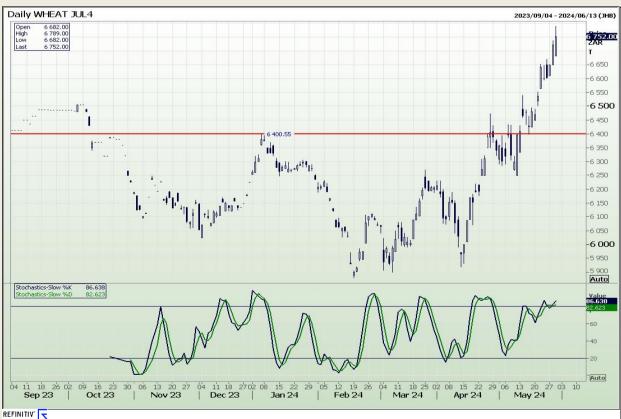

## **Technical Analysis**

South African Futures Exchange - Wheat

Market Report: 31 May 2024

3rd Floor, AFGRI Building 12 Byls Bridge Boulevard Highveld Extension 73