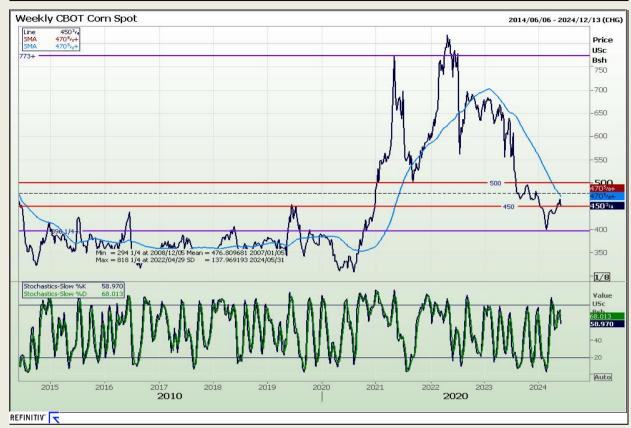

## **Technical Analysis**

Chicago Board of Trade - Corn

Market Report: 31 May 2024

3rd Floor, AFGRI Building 12 Byls Bridge Boulevard Highveld Extension 73