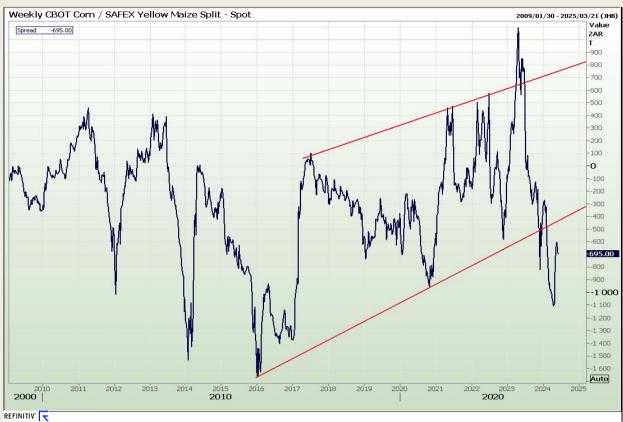

## **Technical Analysis**

#### **CBOT / SAFEX Spreads**

Market Report: 31 May 2024

3rd Floor, AFGRI Building 12 Byls Bridge Boulevard Highveld Extension 73