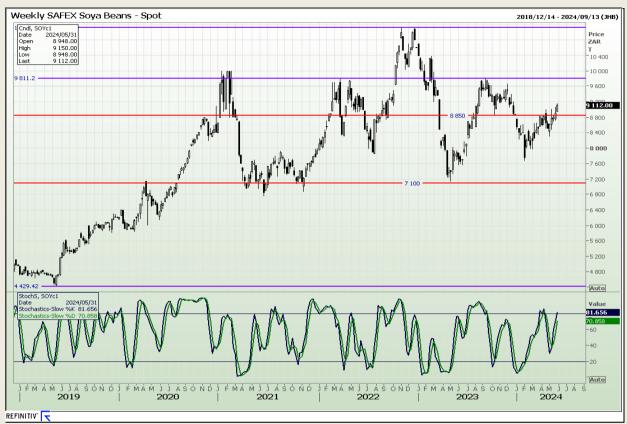

# **Technical Analysis**

**South African Futures Exchange - Soybeans** 

Market Report: 31 May 2024

3rd Floor, AFGRI Building 12 Byls Bridge Boulevard Highveld Extension 73