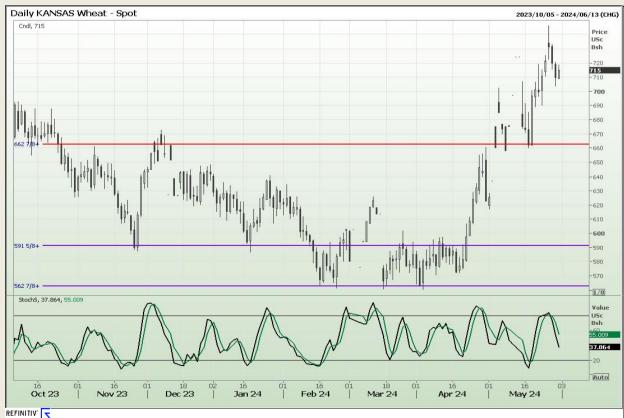

## **Technical Analysis**

Chicago Board of Trade and Kansas Board of Trade - Wheat

Market Report: 31 May 2024

3rd Floor, AFGRI Building 12 Byls Bridge Boulevard Highveld Extension 73