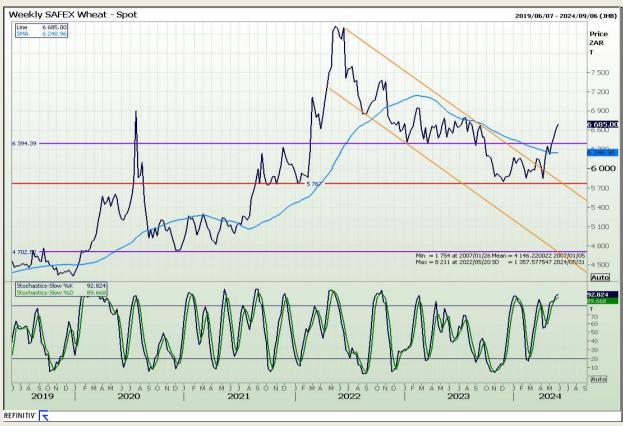

## **Technical Analysis**

South African Futures Exchange - Wheat

Market Report: 31 May 2024

3rd Floor, AFGRI Building 12 Byls Bridge Boulevard Highveld Extension 73