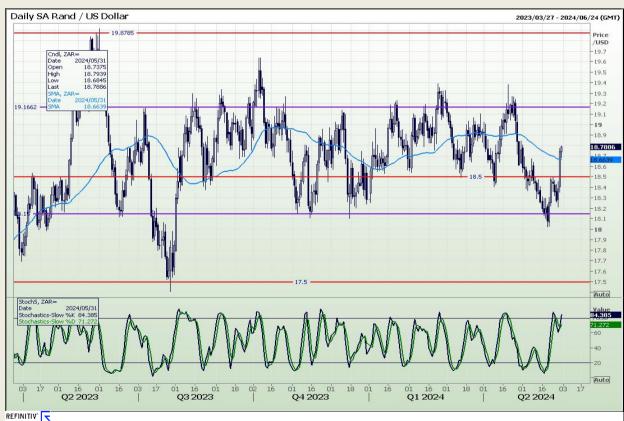

## **Technical Analysis**

#### Rand / US Dollar

Market Report: 31 May 2024

3rd Floor, AFGRI Building 12 Byls Bridge Boulevard Highveld Extension 73