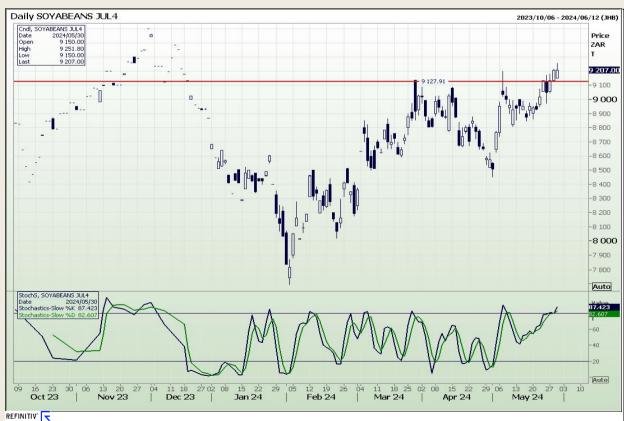

# **Technical Analysis**

**South African Futures Exchange - Soybeans** 

Market Report: 31 May 2024

3rd Floor, AFGRI Building 12 Byls Bridge Boulevard Highveld Extension 73