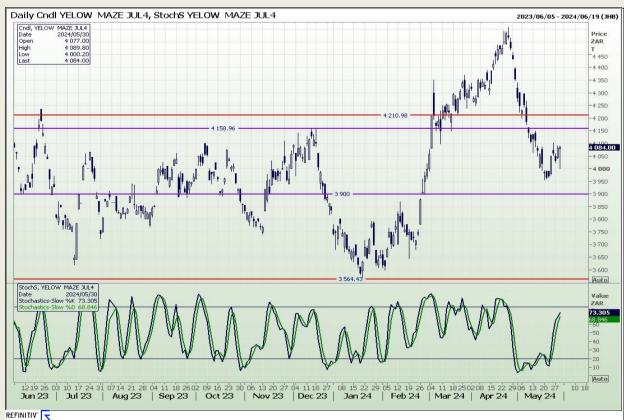

# **Technical Analysis**

South African Futures Exchange - Maize

Market Report: 31 May 2024

3rd Floor, AFGRI Building 12 Byls Bridge Boulevard Highveld Extension 73

## **Technical Analysis**

South African Futures Exchange - Maize

Market Report: 31 May 2024

3rd Floor, AFGRI Building 12 Byls Bridge Boulevard Highveld Extension 73