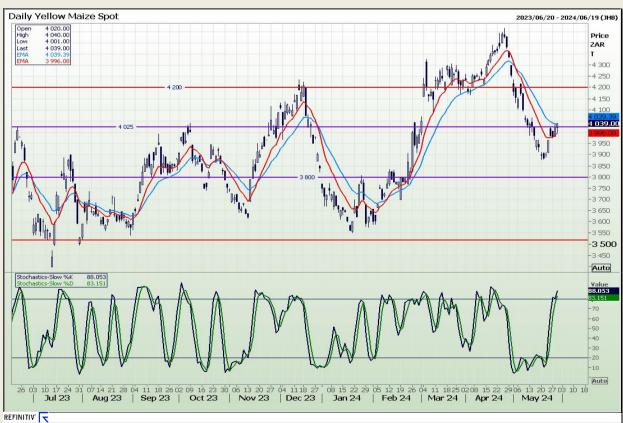

# **Technical Analysis**

South African Futures Exchange - Maize

Market Report: 31 May 2024

3rd Floor, AFGRI Building 12 Byls Bridge Boulevard Highveld Extension 73

## **Technical Analysis**

South African Futures Exchange - Maize

Market Report: 31 May 2024

3rd Floor, AFGRI Building 12 Byls Bridge Boulevard Highveld Extension 73