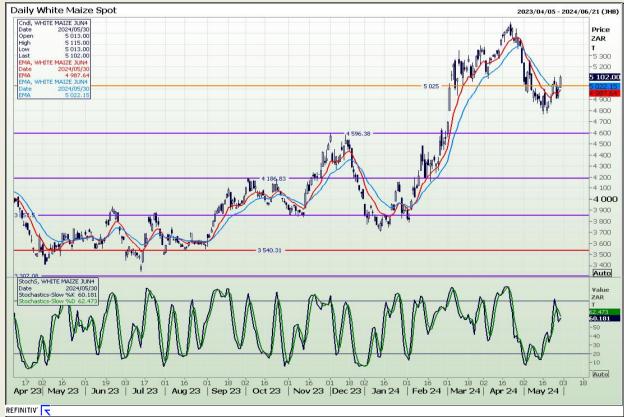

# **Technical Analysis**

South African Futures Exchange - Maize

Market Report: 31 May 2024

3rd Floor, AFGRI Building 12 Byls Bridge Boulevard Highveld Extension 73

## **Technical Analysis**

South African Futures Exchange - Maize

Market Report: 31 May 2024

3rd Floor, AFGRI Building 12 Byls Bridge Boulevard Highveld Extension 73