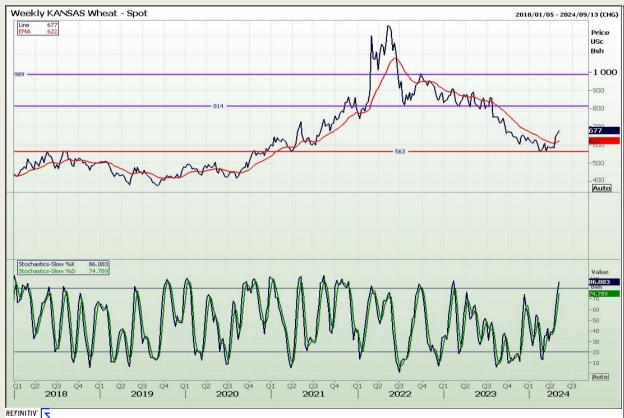

# **Technical Analysis**

Chicago Board of Trade and Kansas Board of Trade - Wheat

Market Report: 07 May 2024

3rd Floor, AFGRI Building 12 Byls Bridge Boulevard Highveld Extension 73