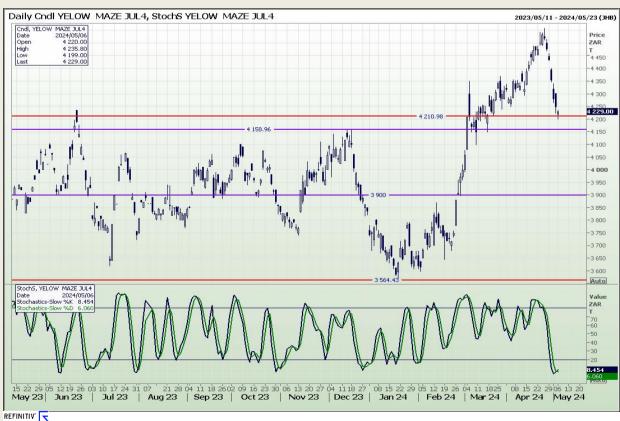

# **Technical Analysis**

South African Futures Exchange - Maize

Market Report: 07 May 2024

3rd Floor, AFGRI Building 12 Byls Bridge Boulevard Highveld Extension 73