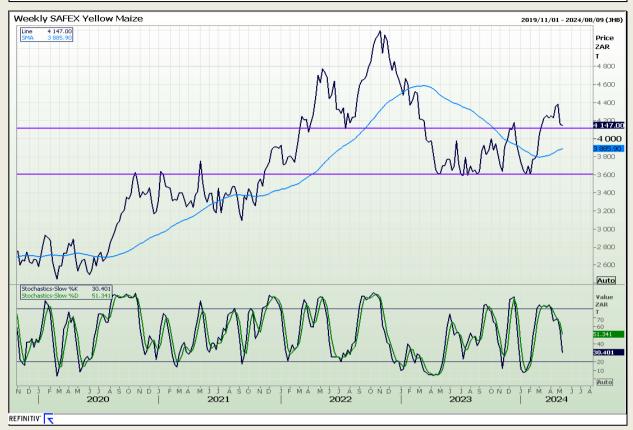

# **Technical Analysis**

South African Futures Exchange - Maize

Market Report: 07 May 2024

3rd Floor, AFGRI Building 12 Byls Bridge Boulevard Highveld Extension 73