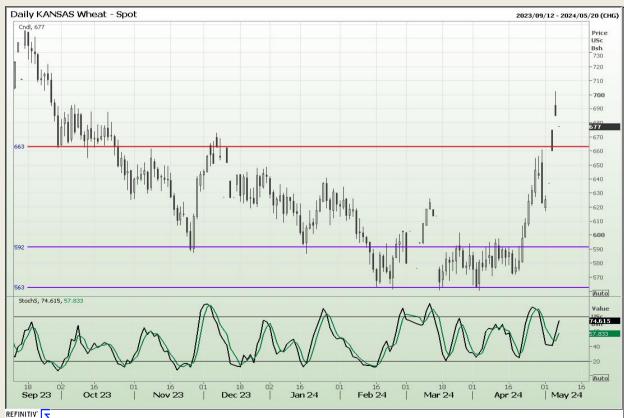

# **Technical Analysis**

Chicago Board of Trade and Kansas Board of Trade - Wheat

Market Report: 07 May 2024

3rd Floor, AFGRI Building 12 Byls Bridge Boulevard Highveld Extension 73