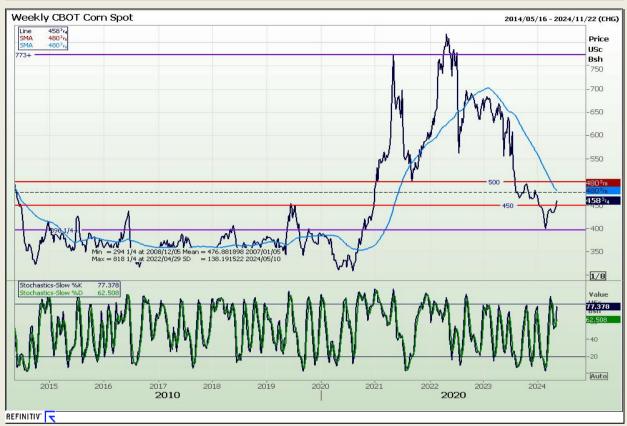

# **Technical Analysis**

Chicago Board of Trade - Corn

Market Report: 07 May 2024

3rd Floor, AFGRI Building 12 Byls Bridge Boulevard Highveld Extension 73