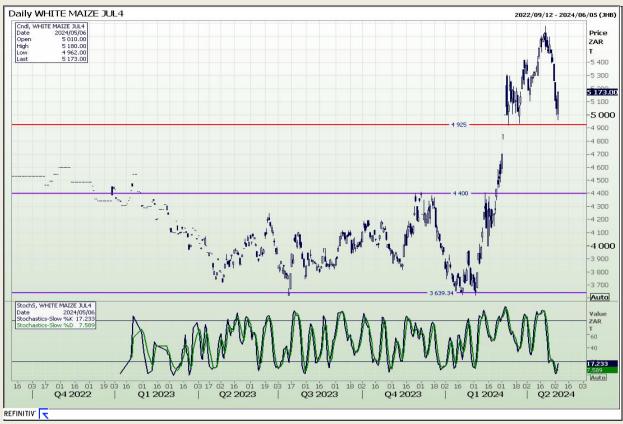

# **Technical Analysis**

South African Futures Exchange - Maize

Market Report: 07 May 2024

3rd Floor, AFGRI Building 12 Byls Bridge Boulevard Highveld Extension 73