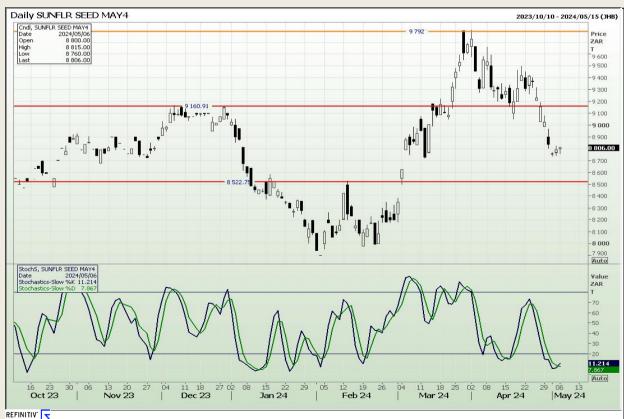

ension 73

# **Technical Analysis**

South African Futures Exchange - Wheat







Market Report: 07 May 2024

3rd Floor, AFGRI Building 12 Byls Bridge Boulevard Highveld Extension 73

# **Technical Analysis**

Chicago Board of Trade and Kansas Board of Trade - Wheat







Market Report: 07 May 2024

3rd Floor, AFGRI Building 12 Byls Bridge Boulevard Highveld Extension 73

# **Technical Analysis**

Chicago Board of Trade - Soybeans







Market Report: 07 May 2024

3rd Floor, AFGRI Building 12 Byls Bridge Boulevard Highveld Extension 73

# **Technical Analysis**

**South African Futures Exchange - Soybeans** 







Market Report: 07 May 2024

3rd Floor, AFGRI Building 12 Byls Bridge Boulevard Highveld Extension 73

# **Technical Analysis**

South African Futures Exchange - Sunflower