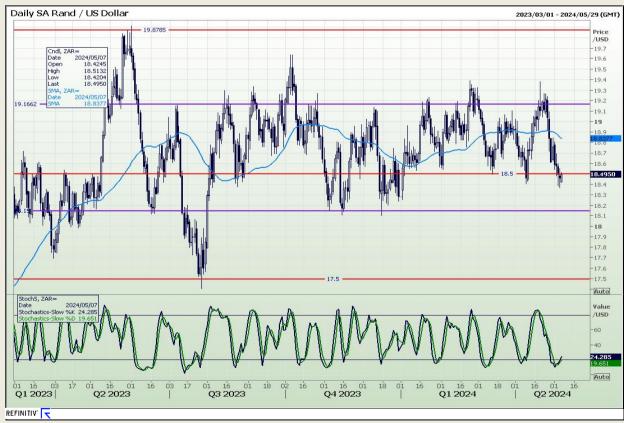

# **Technical Analysis**

### Rand / US Dollar

Market Report: 07 May 2024

3rd Floor, AFGRI Building 12 Byls Bridge Boulevard Highveld Extension 73