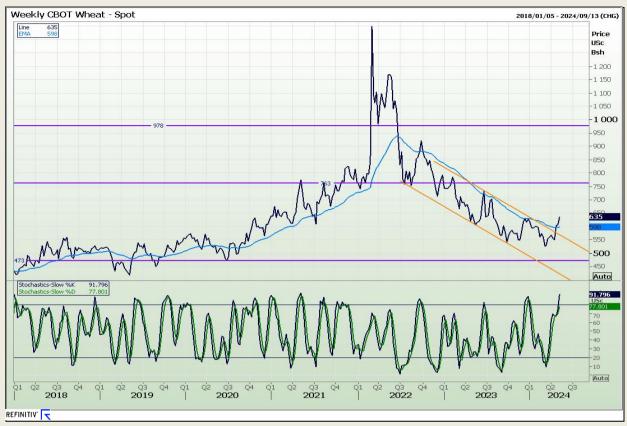

# **Technical Analysis**

Chicago Board of Trade and Kansas Board of Trade - Wheat

Market Report: 07 May 2024

3rd Floor, AFGRI Building 12 Byls Bridge Boulevard Highveld Extension 73