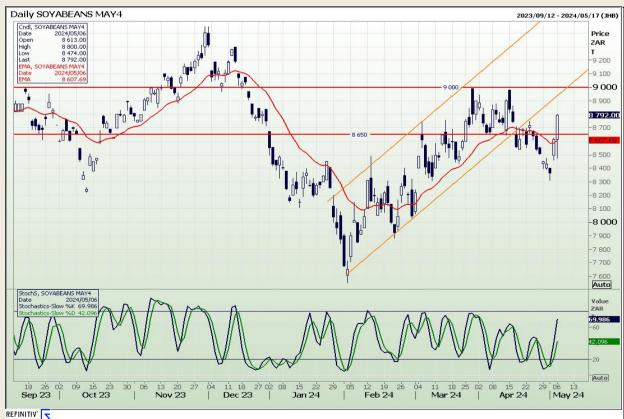

# **Technical Analysis**

**South African Futures Exchange - Soybeans** 

Market Report: 07 May 2024

3rd Floor, AFGRI Building 12 Byls Bridge Boulevard Highveld Extension 73