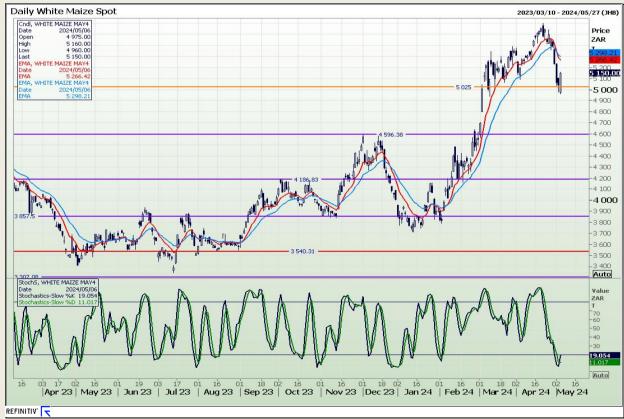

# **Technical Analysis**

South African Futures Exchange - Maize

Market Report: 07 May 2024

3rd Floor, AFGRI Building 12 Byls Bridge Boulevard Highveld Extension 73