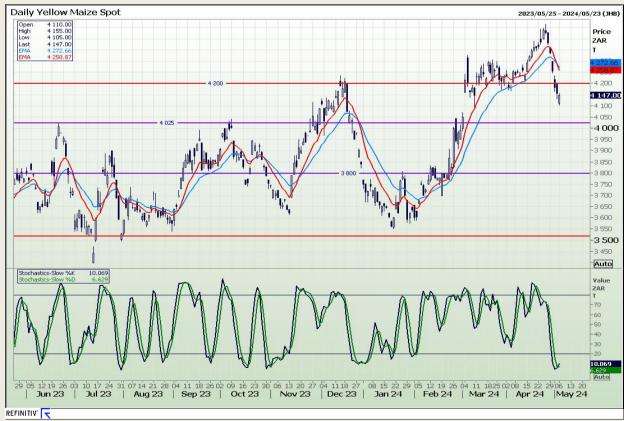

# **Technical Analysis**

South African Futures Exchange - Maize

Market Report: 07 May 2024

3rd Floor, AFGRI Building 12 Byls Bridge Boulevard Highveld Extension 73