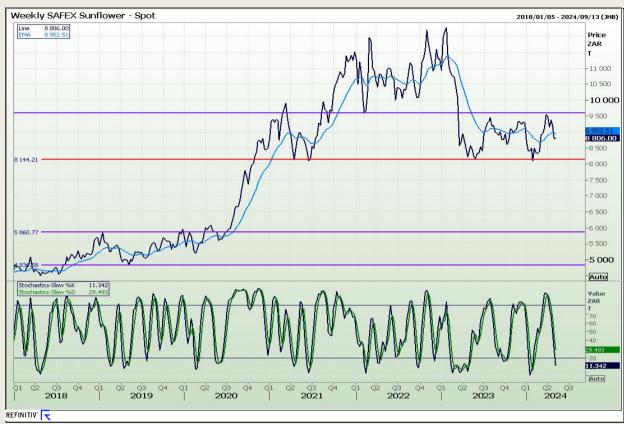

xtension 73

# **Technical Analysis**

South African Futures Exchange - Wheat







Market Report: 07 May 2024

3rd Floor, AFGRI Building 12 Byls Bridge Boulevard Highveld Extension 73

# **Technical Analysis**

Chicago Board of Trade and Kansas Board of Trade - Wheat







Market Report: 07 May 2024

3rd Floor, AFGRI Building 12 Byls Bridge Boulevard Highveld Extension 73

# **Technical Analysis**

Chicago Board of Trade - Soybeans







Market Report: 07 May 2024

3rd Floor, AFGRI Building 12 Byls Bridge Boulevard Highveld Extension 73

# **Technical Analysis**

**South African Futures Exchange - Soybeans** 







Market Report: 07 May 2024

3rd Floor, AFGRI Building 12 Byls Bridge Boulevard Highveld Extension 73

# **Technical Analysis**

South African Futures Exchange - Sunflower