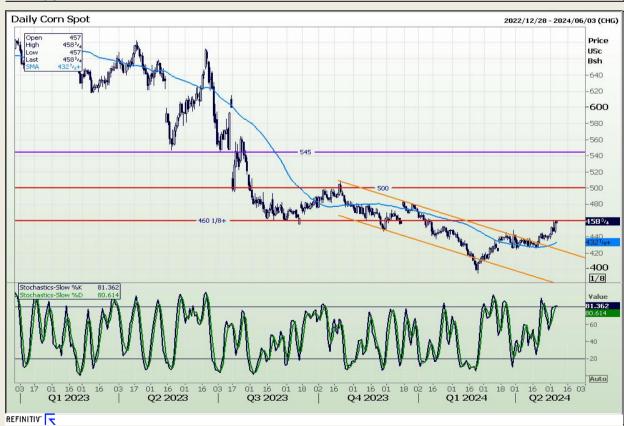

# **Technical Analysis**

Chicago Board of Trade - Corn

Market Report: 07 May 2024

3rd Floor, AFGRI Building 12 Byls Bridge Boulevard Highveld Extension 73