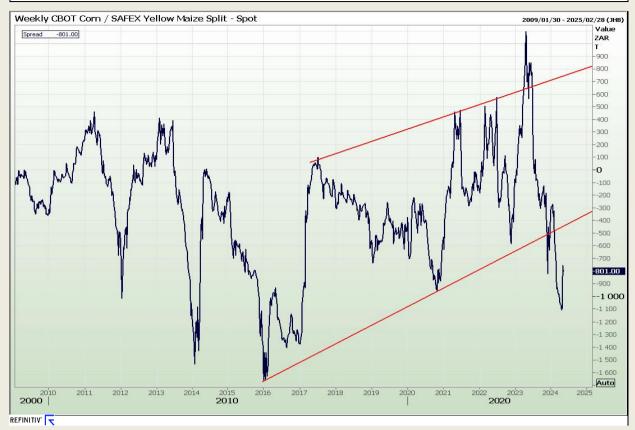

# **Technical Analysis**

#### **CBOT / SAFEX Spreads**

Market Report: 07 May 2024

3rd Floor, AFGRI Building 12 Byls Bridge Boulevard Highveld Extension 73