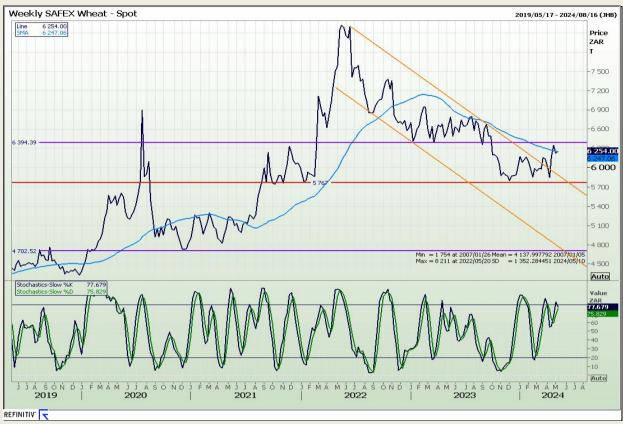

# **Technical Analysis**

South African Futures Exchange - Wheat

Market Report: 07 May 2024

3rd Floor, AFGRI Building 12 Byls Bridge Boulevard Highveld Extension 73