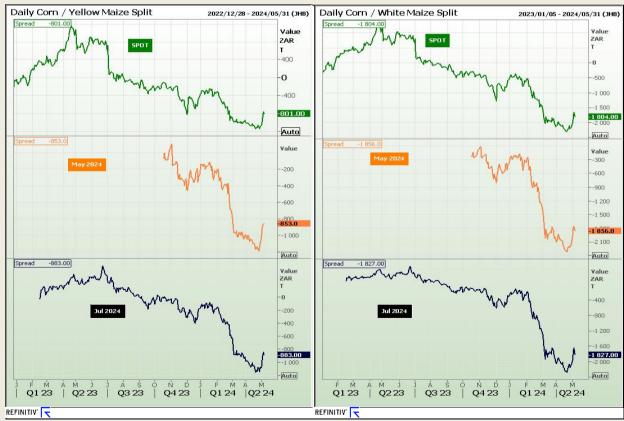

#### **CBOT / SAFEX Spreads**

Market Report: 07 May 2024

3rd Floor, AFGRI Building 12 Byls Bridge Boulevard Highveld Extension 73