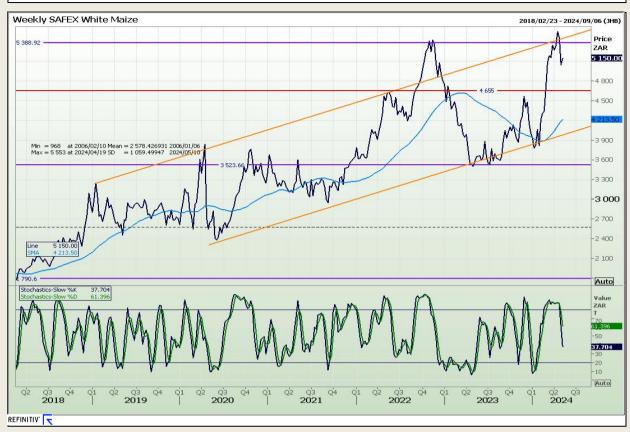

# **Technical Analysis**

South African Futures Exchange - Maize

Market Report: 07 May 2024

3rd Floor, AFGRI Building 12 Byls Bridge Boulevard Highveld Extension 73