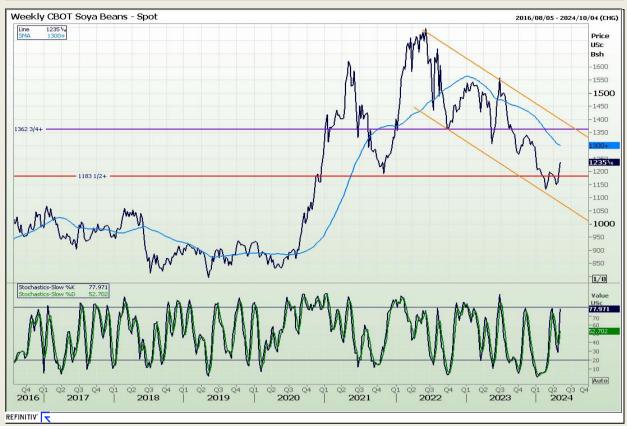

# **Technical Analysis**

Chicago Board of Trade - Soybeans

Market Report: 07 May 2024

3rd Floor, AFGRI Building 12 Byls Bridge Boulevard Highveld Extension 73