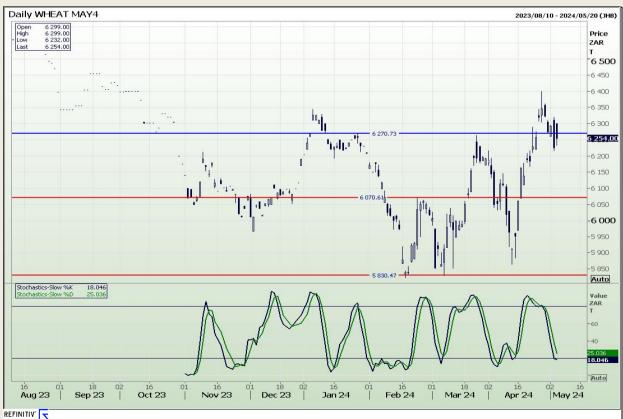

# **Technical Analysis**

South African Futures Exchange - Wheat

Market Report: 07 May 2024

3rd Floor, AFGRI Building 12 Byls Bridge Boulevard Highveld Extension 73