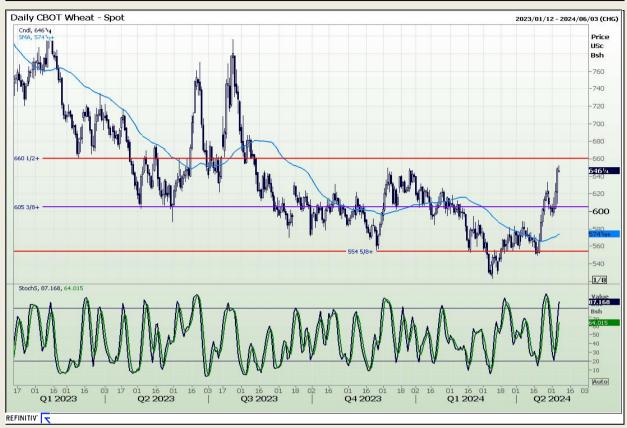

# **Technical Analysis**

Chicago Board of Trade and Kansas Board of Trade - Wheat

Market Report: 07 May 2024

3rd Floor, AFGRI Building 12 Byls Bridge Boulevard Highveld Extension 73