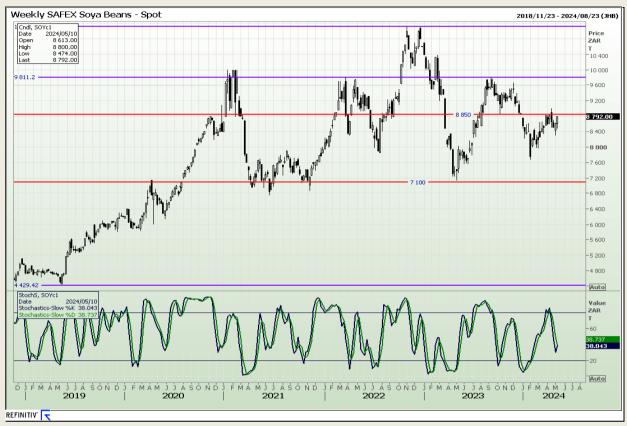

# **Technical Analysis**

**South African Futures Exchange - Soybeans** 

Market Report: 07 May 2024

3rd Floor, AFGRI Building 12 Byls Bridge Boulevard Highveld Extension 73