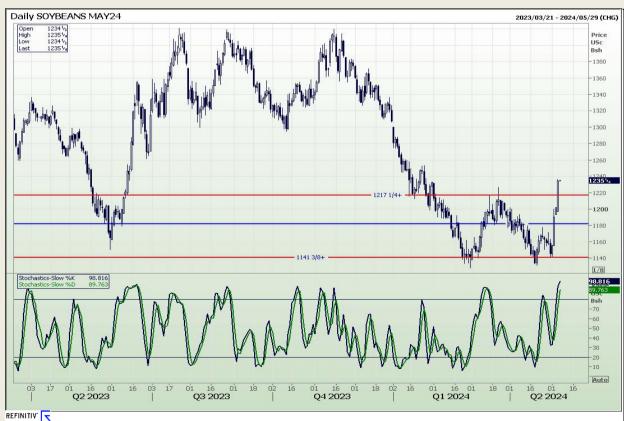

# **Technical Analysis**

Chicago Board of Trade - Soybeans

Market Report: 07 May 2024

3rd Floor, AFGRI Building 12 Byls Bridge Boulevard Highveld Extension 73