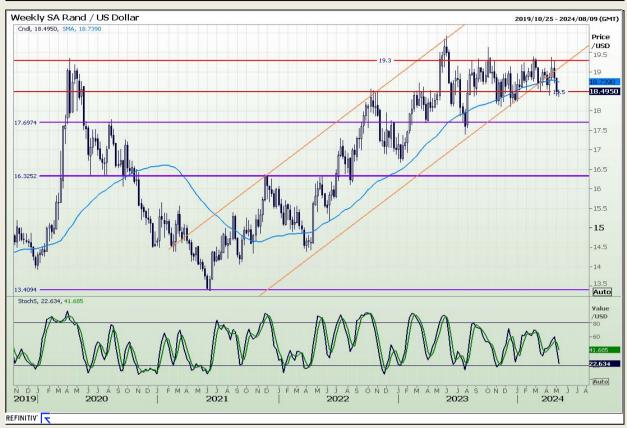

# **Technical Analysis**

### Rand / US Dollar

Market Report: 07 May 2024

3rd Floor, AFGRI Building 12 Byls Bridge Boulevard Highveld Extension 73