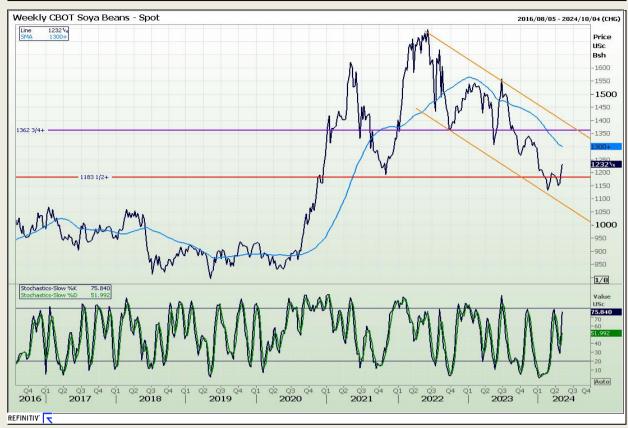

## **Technical Analysis**

Chicago Board of Trade - Soybeans

Market Report: 08 May 2024

3rd Floor, AFGRI Building 12 Byls Bridge Boulevard Highveld Extension 73