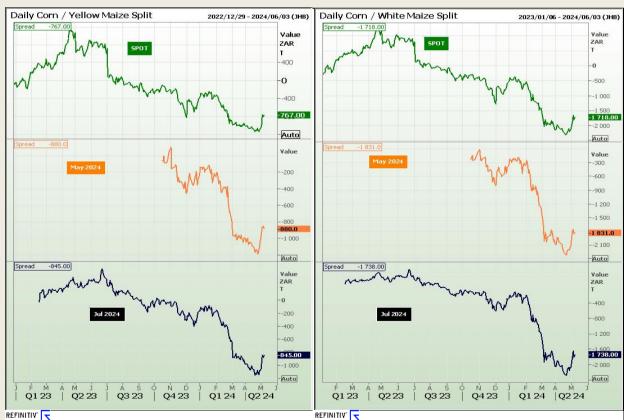

#### **CBOT / SAFEX Spreads**

Market Report: 08 May 2024

3rd Floor, AFGRI Building 12 Byls Bridge Boulevard Highveld Extension 73