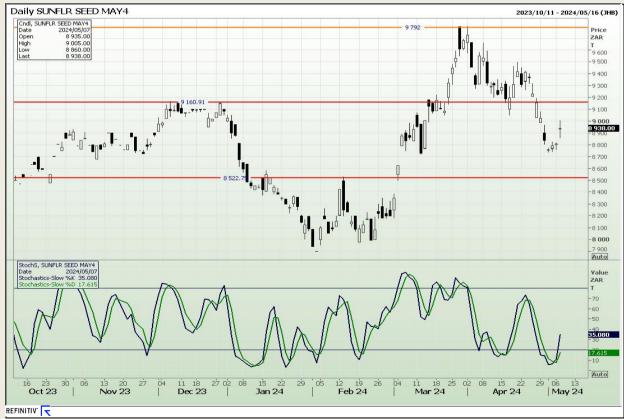

ion 73

# **Technical Analysis**

South African Futures Exchange - Wheat







Market Report: 08 May 2024

3rd Floor, AFGRI Building 12 Byls Bridge Boulevard Highveld Extension 73

## **Technical Analysis**

Chicago Board of Trade and Kansas Board of Trade - Wheat







Market Report: 08 May 2024

3rd Floor, AFGRI Building 12 Byls Bridge Boulevard Highveld Extension 73

## **Technical Analysis**

Chicago Board of Trade - Soybeans







Market Report: 08 May 2024

3rd Floor, AFGRI Building 12 Byls Bridge Boulevard Highveld Extension 73

## **Technical Analysis**

**South African Futures Exchange - Soybeans** 







Market Report: 08 May 2024

3rd Floor, AFGRI Building 12 Byls Bridge Boulevard Highveld Extension 73

# **Technical Analysis**

South African Futures Exchange - Sunflower