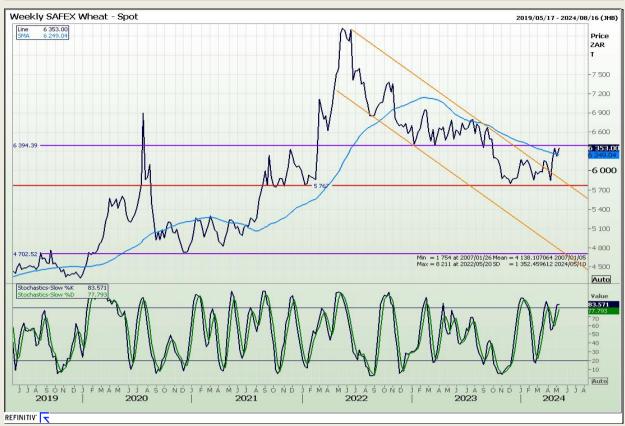

# **Technical Analysis**

South African Futures Exchange - Wheat

Market Report: 08 May 2024

3rd Floor, AFGRI Building 12 Byls Bridge Boulevard Highveld Extension 73