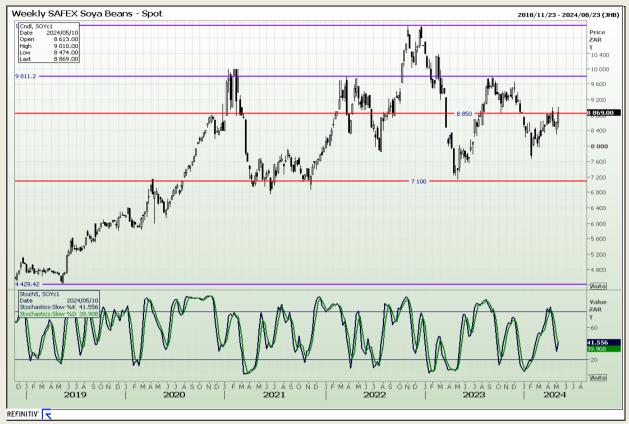

## **Technical Analysis**

**South African Futures Exchange - Soybeans** 

Market Report: 08 May 2024

3rd Floor, AFGRI Building 12 Byls Bridge Boulevard Highveld Extension 73