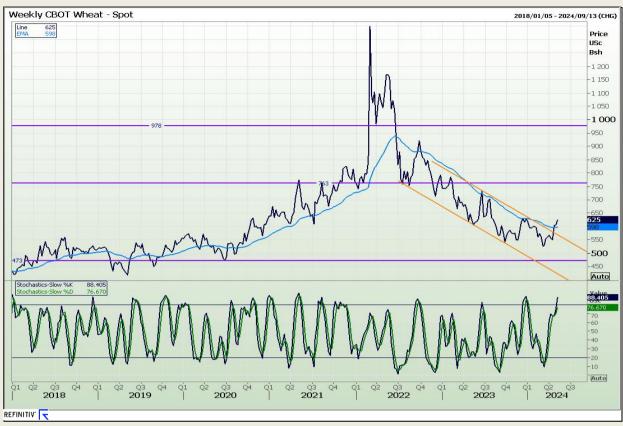

## **Technical Analysis**

Chicago Board of Trade and Kansas Board of Trade - Wheat

Market Report: 08 May 2024

3rd Floor, AFGRI Building 12 Byls Bridge Boulevard Highveld Extension 73