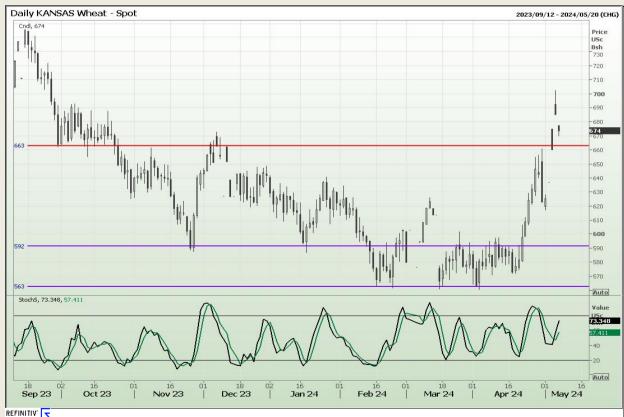

## **Technical Analysis**

Chicago Board of Trade and Kansas Board of Trade - Wheat

Market Report: 08 May 2024

3rd Floor, AFGRI Building 12 Byls Bridge Boulevard Highveld Extension 73