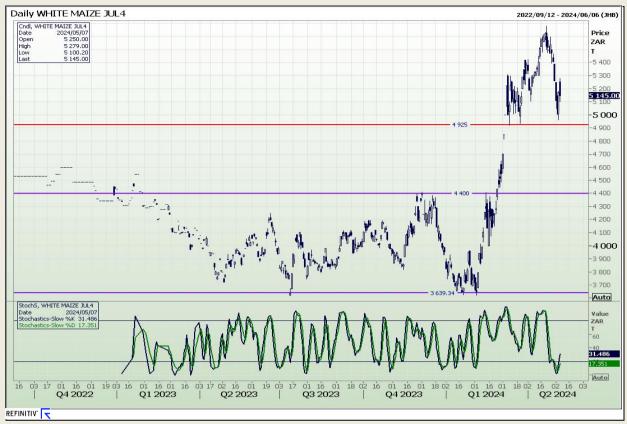

## **Technical Analysis**

South African Futures Exchange - Maize

Market Report: 08 May 2024

3rd Floor, AFGRI Building 12 Byls Bridge Boulevard Highveld Extension 73