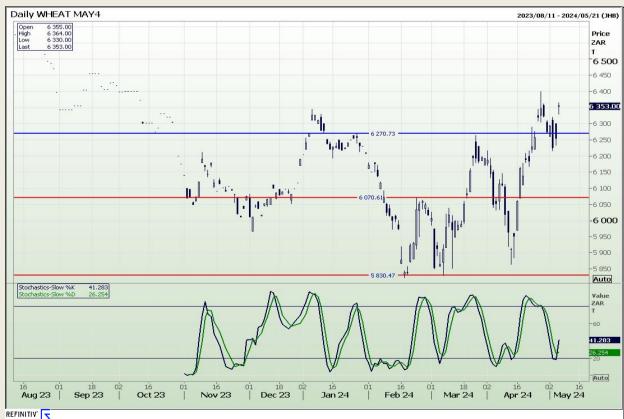

# **Technical Analysis**

South African Futures Exchange - Wheat

Market Report: 08 May 2024

3rd Floor, AFGRI Building 12 Byls Bridge Boulevard Highveld Extension 73