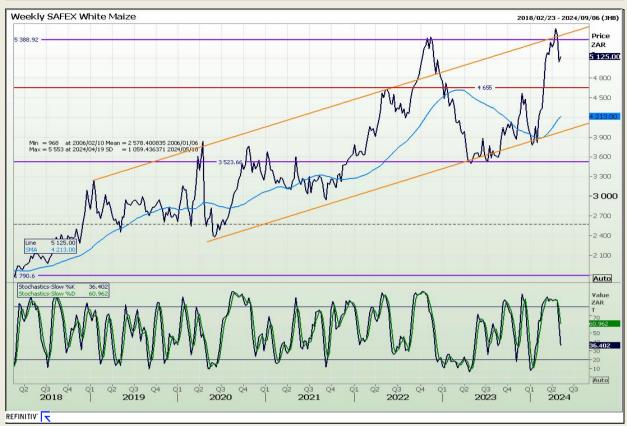

## **Technical Analysis**

South African Futures Exchange - Maize

Market Report: 08 May 2024

3rd Floor, AFGRI Building 12 Byls Bridge Boulevard Highveld Extension 73