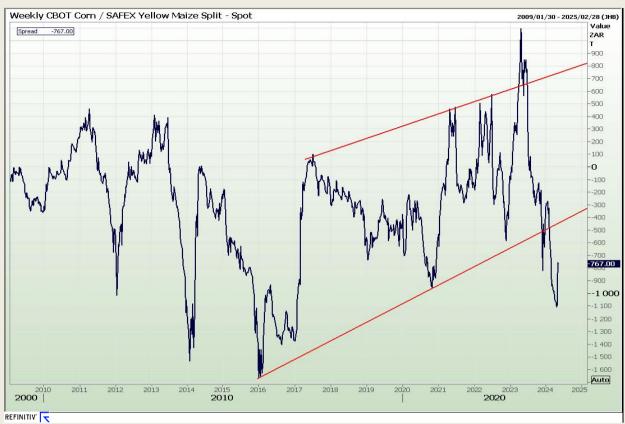

#### **CBOT / SAFEX Spreads**

Market Report: 08 May 2024

3rd Floor, AFGRI Building 12 Byls Bridge Boulevard Highveld Extension 73