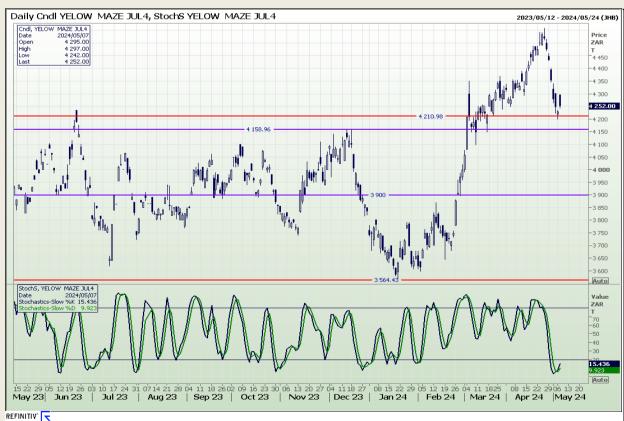

## **Technical Analysis**

South African Futures Exchange - Maize

Market Report: 08 May 2024

3rd Floor, AFGRI Building 12 Byls Bridge Boulevard Highveld Extension 73