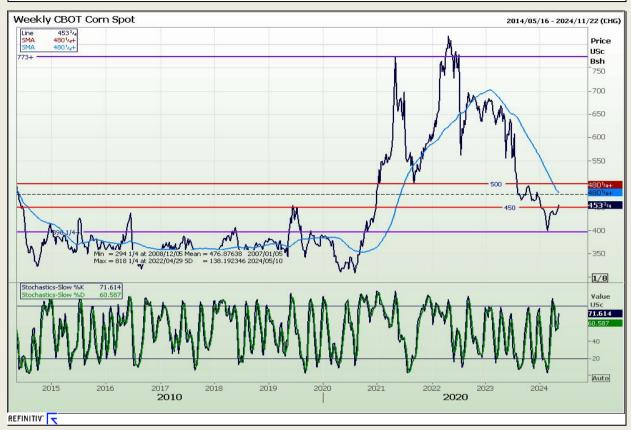

## **Technical Analysis**

Chicago Board of Trade - Corn

Market Report: 08 May 2024

3rd Floor, AFGRI Building 12 Byls Bridge Boulevard Highveld Extension 73