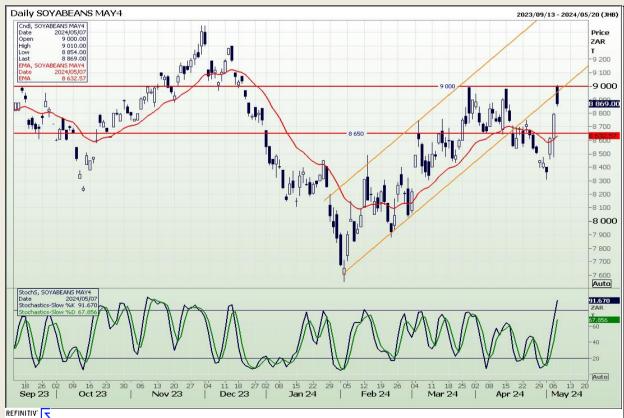

## **Technical Analysis**

**South African Futures Exchange - Soybeans** 

Market Report: 08 May 2024

3rd Floor, AFGRI Building 12 Byls Bridge Boulevard Highveld Extension 73