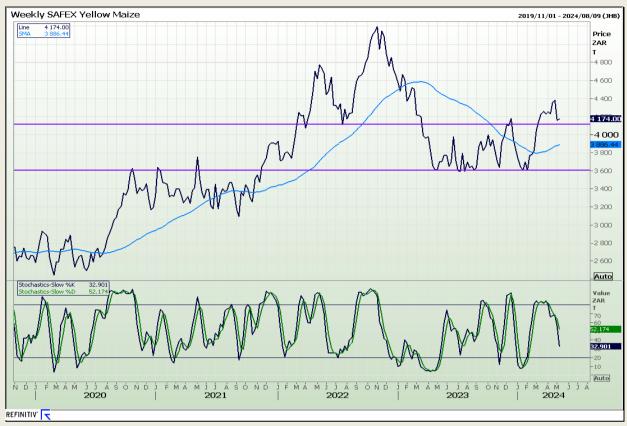

## **Technical Analysis**

South African Futures Exchange - Maize

Market Report: 08 May 2024

3rd Floor, AFGRI Building 12 Byls Bridge Boulevard Highveld Extension 73