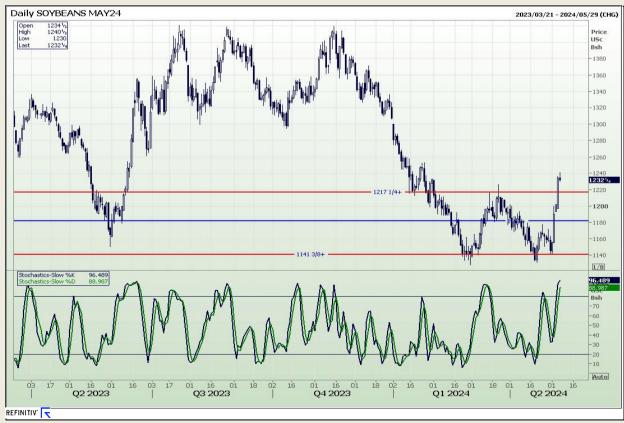

## **Technical Analysis**

Chicago Board of Trade - Soybeans

Market Report: 08 May 2024

3rd Floor, AFGRI Building 12 Byls Bridge Boulevard Highveld Extension 73