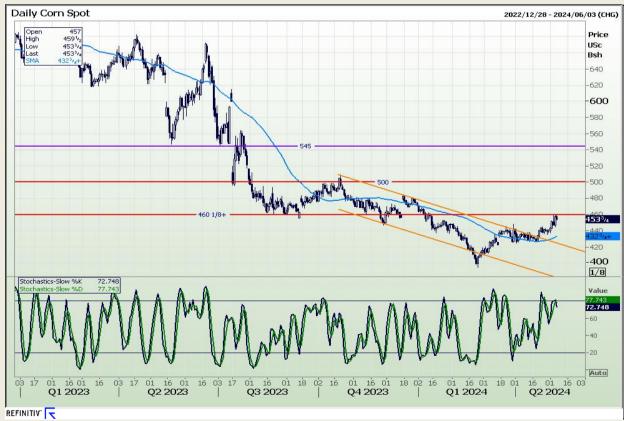

## **Technical Analysis**

Chicago Board of Trade - Corn

Market Report: 08 May 2024

3rd Floor, AFGRI Building 12 Byls Bridge Boulevard Highveld Extension 73