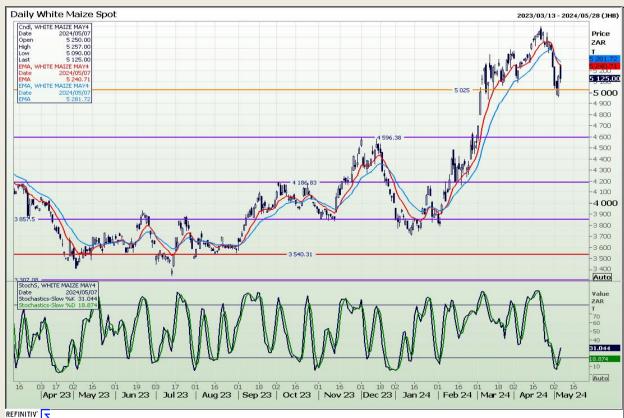

## **Technical Analysis**

South African Futures Exchange - Maize

Market Report: 08 May 2024

3rd Floor, AFGRI Building 12 Byls Bridge Boulevard Highveld Extension 73