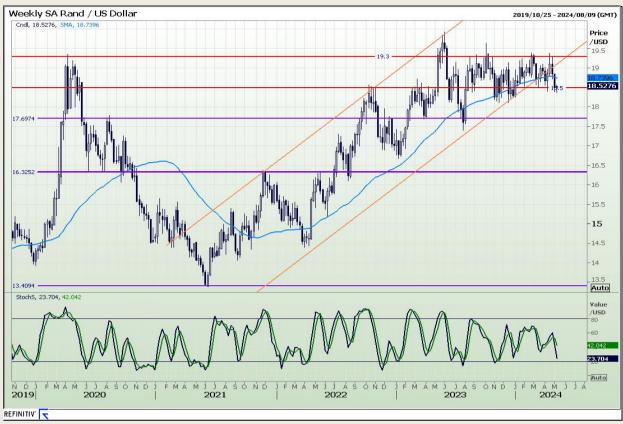

#### Rand / US Dollar

Market Report: 08 May 2024

3rd Floor, AFGRI Building 12 Byls Bridge Boulevard Highveld Extension 73