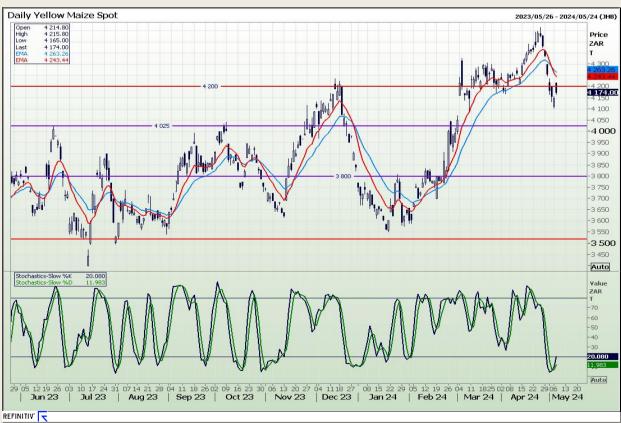

## **Technical Analysis**

South African Futures Exchange - Maize

Market Report: 08 May 2024

3rd Floor, AFGRI Building 12 Byls Bridge Boulevard Highveld Extension 73