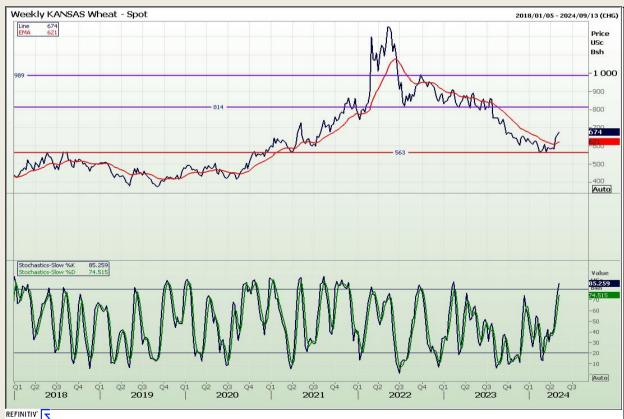

## **Technical Analysis**

Chicago Board of Trade and Kansas Board of Trade - Wheat

Market Report: 08 May 2024

3rd Floor, AFGRI Building 12 Byls Bridge Boulevard Highveld Extension 73