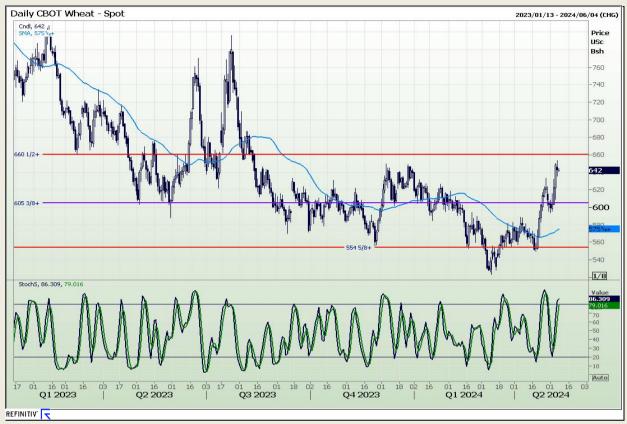

## **Technical Analysis**

Chicago Board of Trade and Kansas Board of Trade - Wheat

Market Report: 08 May 2024

3rd Floor, AFGRI Building 12 Byls Bridge Boulevard Highveld Extension 73