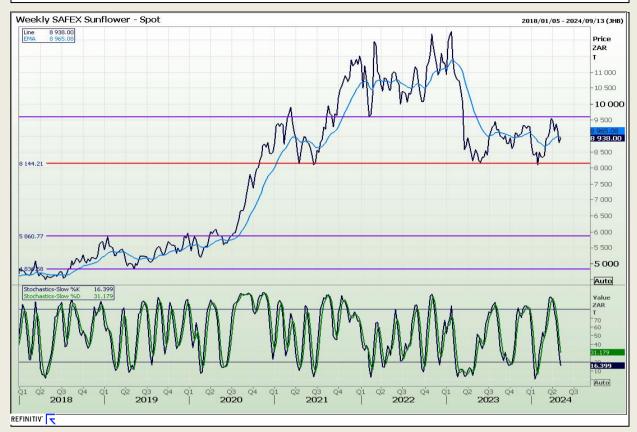

nsion 73

# **Technical Analysis**

South African Futures Exchange - Wheat







Market Report: 08 May 2024

3rd Floor, AFGRI Building 12 Byls Bridge Boulevard Highveld Extension 73

## **Technical Analysis**

Chicago Board of Trade and Kansas Board of Trade - Wheat







Market Report: 08 May 2024

3rd Floor, AFGRI Building 12 Byls Bridge Boulevard Highveld Extension 73

## **Technical Analysis**

Chicago Board of Trade - Soybeans







Market Report: 08 May 2024

3rd Floor, AFGRI Building 12 Byls Bridge Boulevard Highveld Extension 73

## **Technical Analysis**

**South African Futures Exchange - Soybeans** 







Market Report: 08 May 2024

3rd Floor, AFGRI Building 12 Byls Bridge Boulevard Highveld Extension 73

# **Technical Analysis**

South African Futures Exchange - Sunflower