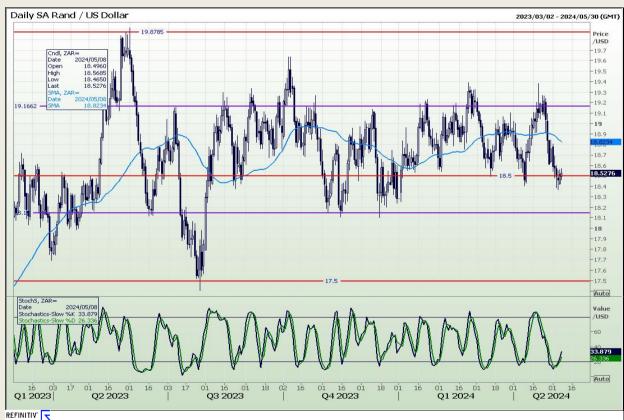

#### Rand / US Dollar

Market Report: 08 May 2024

3rd Floor, AFGRI Building 12 Byls Bridge Boulevard Highveld Extension 73