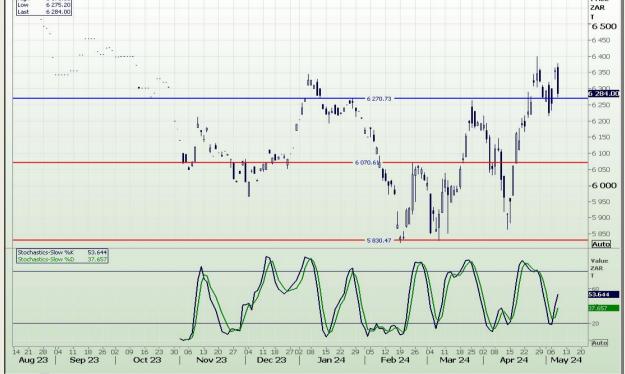

## **Technical Analysis**

South African Futures Exchange - Wheat Weekly SAFEX Wheat - Spot 2019/05/17 - 2024/08/16 (JHB) 6 284.00 394.39 702 5 Min = 1 754 at 2007/01/26 Mean = 4 138.030905 2007/01/05 Max = 8 211 at 2022/05/20 SD = 1 352.336687 2024/05/10 5 -Slow %k јј 2021 jj点 2022 ś ÓŃĎ ŚÓŃĎ ŕм́а́м́ј 2024 ά śό 2019 ŃĎ ÉMÁM јјА 2020 ŚÓŃĎ ŚÓŃĎ ĴÉŃÁ M ĴĖŃÁM јја 2023 REFINITIV' Daily WHEAT MAY4 2023/08/14 - 2024/05/22 (JHB) 6 378.00 6 275.20 6 284.00 tigh ow Last

### REFINITIV'

DISCLAIMER: This report has been prepared by AFGRI Broking, an authorized service provider and member of the JSE. This report is provided to you for information purposes only. AFGRI Broking hereby certify that the views expressed in this report were obtained from sources which AFGRI Broking consider to be reliable. AFGRI Broking do not make any representations or give any guarantees or warranties, expressed or implied, as to the correctness, accuracy or completeness of the report. Neither AFGRI Broking, nor any affiliate, nor any of their respective officers, directors, partners or employees, shall assume any liability for any losses arising from errors or omissions in the opinions, forecasts or information, irrespective of whether there has been any negligence by AFGRI Broking or its respective officers, directors, partners or employees, regardless of whether such damages were foreseen or unforeseen. The information contained in this report is confidential and may be subject to legal privilege. This report is not intended to not should it be taken to create any legal relation or contractual relations.