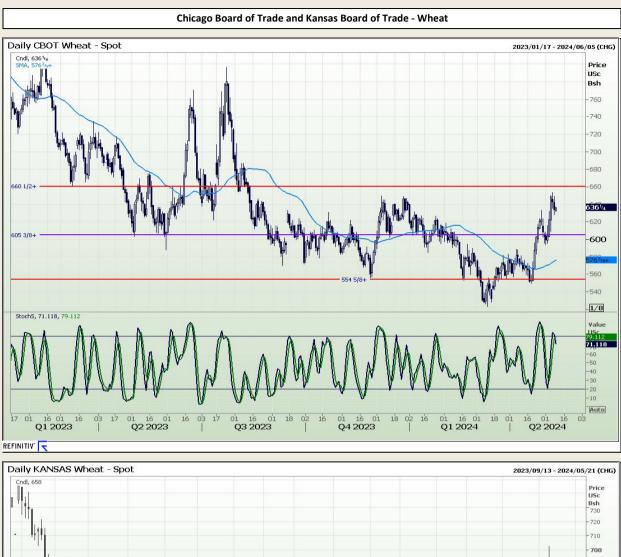

## **Technical Analysis**

Chicago Board of Trade and Kansas Board of Trade - Wheat Weekly CBOT Wheat - Spot 2018/01/05 - 2024/09/13 (CHG) Price USc Bsh 1 200 -1 150 1 100 1.050 1 000 950 -900 850 www.how -800 750 -700 650 616 550 500 450 Auto 85.510 -50 -40 - 30 -20 Auto Q2 Q3 2024 Q4 Q2 Q2 Q4 Q1 Q4 Q1 q1 Q3 2021 Q4 Q1 Q2 QA 2018 2019 2020 2022 2023 REFINITIV' Weekly KANSAS Wheat - Spot 2018/01/05 - 2024/09/13 (CHG) Line 620 Price USc Bsh 1 000 900 martin 800 658 500 Auto 81.330 Valu 81.330 60 50 40 30 20 10 Auto 02 03 2024 Q2 Q4 Q1 Q2 Q4 Q1 Qa Q4 Q1 Q4 Q1 Q2 Q4 Q1 Q2 Q4 Q1 Q3 2018

#### REFINITIV'

DISCLAIMER: This report has been prepared by AFGRI Broking, an authorized service provider and member of the JSE. This report is provided to you for information purposes only. AFGRI Broking hereby certify that the views expressed in this report were obtained from sources which AFGRI Broking consider to be reliable. AFGRI Broking do not make any representations or give any guarantees or warranties, expressed or implied, as to the correctness, accuracy or completeness of the report. Neither AFGRI Broking, nor any affiliate, nor any of their respective officers, directors, partners or employees, shall assume any liability for any losses arising from errors or omissions in the opinions, forecasts or information, irrespective of whether there has been any negligence by AFGRI Broking or its respective officers, directors, partners or employees, regardless of whether such damages were foreseen or unforeseen. The information contained in this report is confidential and may be subject to legal privilege. This report is not intended to not should it be taken to create any legal relation r contractual relations.