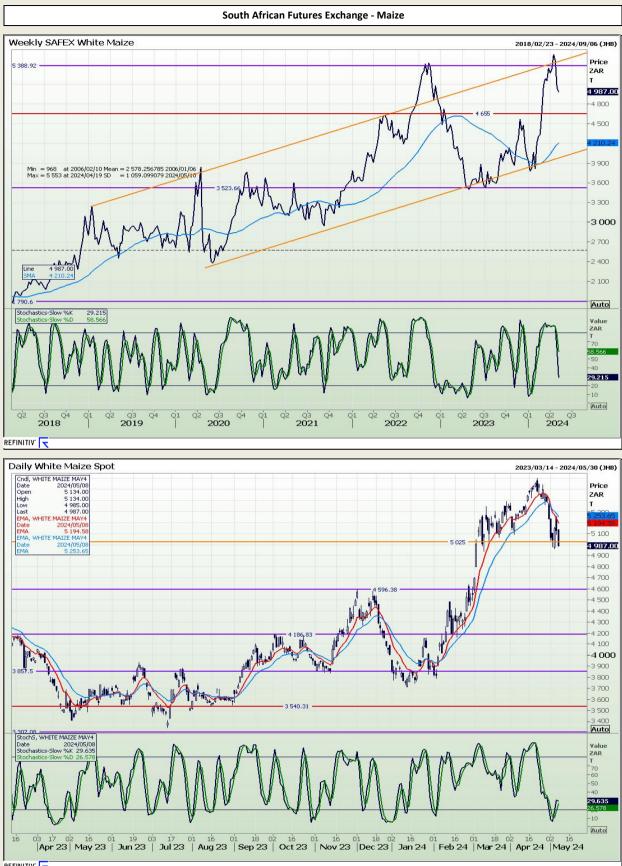

## **Technical Analysis**

South African Futures Exchange - Maize

views expressed in this report were obtained from sources which AFGRI Broking consider to be reliable. AFGRI Broking do not make any representations or give any guarantees or warranties, expressed or implied, as to the correctness, accuracy or completeness of the report. Neither AFGRI Broking nor any affiliate, nor any of their respective officers, directors, partners or employees, shall assume any liability for any losses arising from errors or omissions in the opinions, forecasts or information, irrespective of whether there has been any negligence by AFGRI Broking or its respective officers, directors, partners or employees, regardless of whether such damages were foreseen or unforeseen. The information contained in this report is confidential and may be subject to legal privilege. This report is not intended to not should it be taken to create any legal relations or contractual relations.

Market Report : 09 May 2024