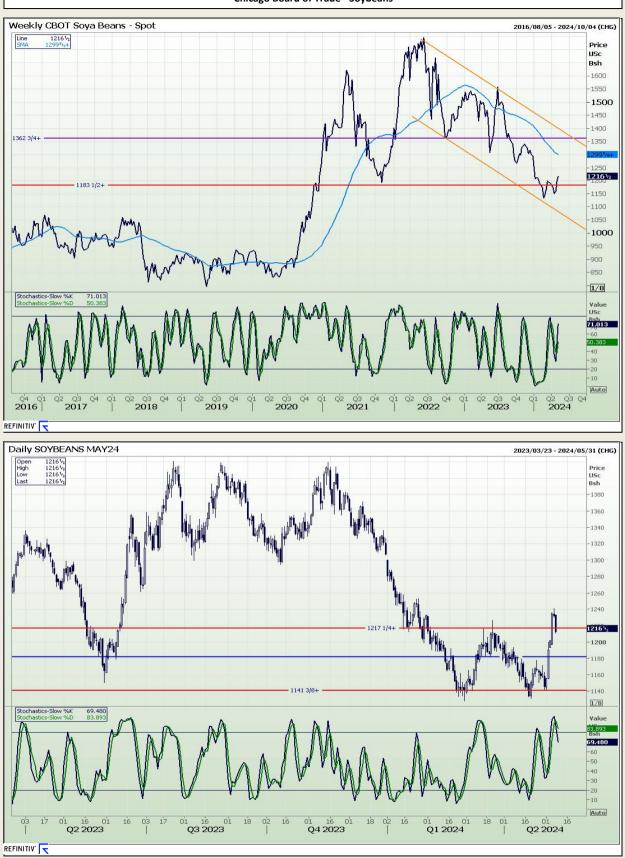

Market Report : 09 May 2024

## **Technical Analysis**

Chicago Board of Trade - Soybeans

DISCLAIMER: This report has been prepared by AFGRI Broking, an authorized service provider and member of the JSE. This report is provided to you for information purposes only. AFGRI Broking hereby certify that the views expressed in this report were obtained from sources which AFGRI Broking consider to be reliable. AFGRI Broking do not make any representations or give any guarantees or warranties, expressed or implied, as to the correctness, accuracy or completeness of the report. Neither AFGRI Broking, nor any affiliate, nor any of their respective officers, directors, partners or employees, shall assume any liability for any losses arising from errors or omissions in the opinions, forecasts or information, irrespective of whether there has been any negligence by AFGRI Broking or its respective officers, directors, partners or employees, partners or employees, regardless of whether such damages were foreseen or unforeseen. The information contained in this report is confidential and may be subject to legal privilege. This report is not intended to not should it be taken to create any legal relations.