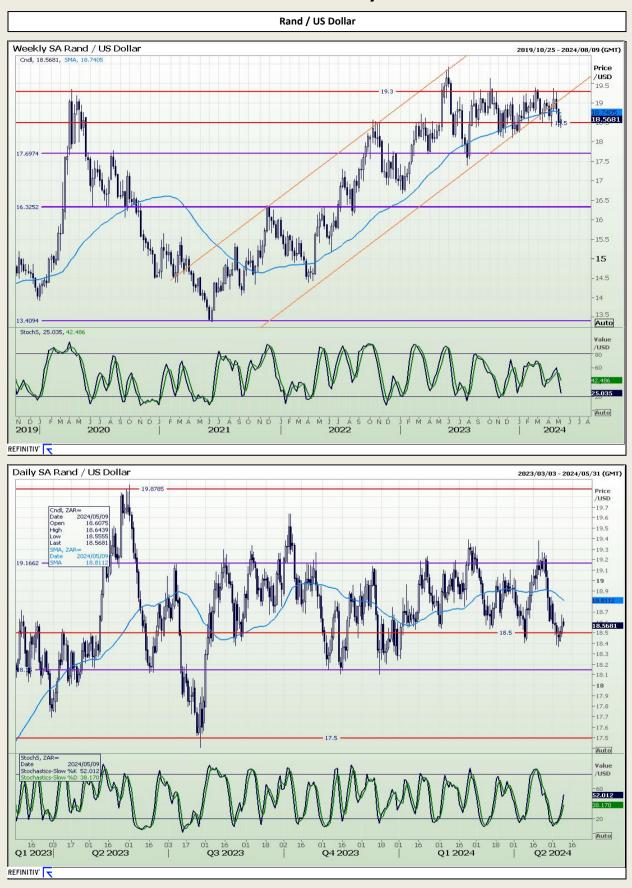

# Technical Report 09 May 2024



Market Report : 09 May 2024

**Technical Analysis** 



DISCLAIMER: This report has been prepared by AFGRI Broking, an authorized service provider and member of the JSE. This report is provided to you for information purposes only. AFGRI Broking hereby certify that the views expressed in this report were obtained from sources which AFGRI Broking consider to be reliable. AFGRI Broking do not make any representations or give any guarantees or warranties, expressed or implied, as to the correctness, accuracy or completeness of the report. Neither AFGRI Broking, nor any affiliate, nor any of their respective officers, directors, partners or employees, shall assume any liability for any losses arising from errors or omissions in the opinions, forecasts or information, irrespective of whether there has been any negligence by AFGRI Broking or its re