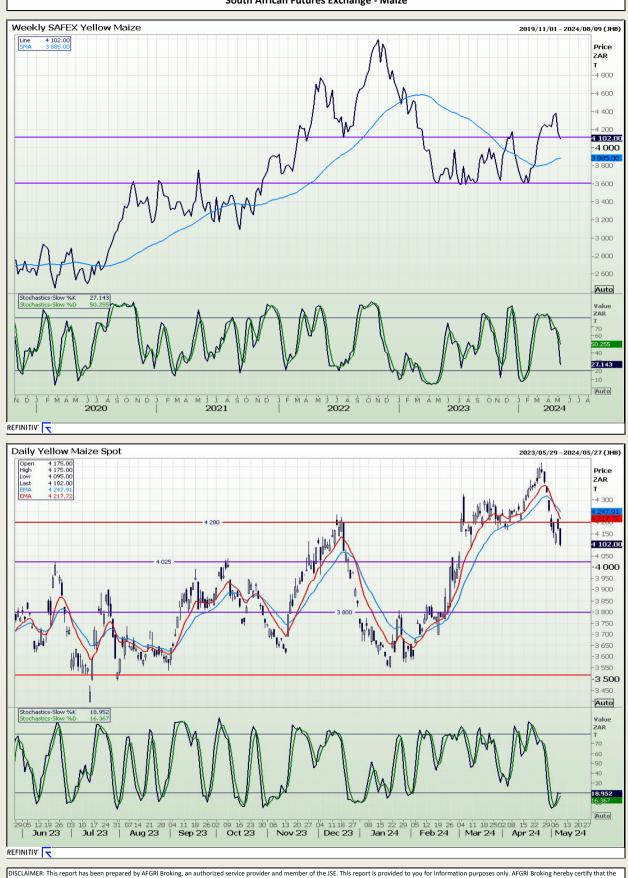

## **Technical Analysis**

South African Futures Exchange - Maize

DISCLAIMER: This report has been prepared by AFGRI Broking, an authorized service provider and member of the JSE. This report is provided to you for information purposes only. AFGRI Broking hereby certify that the views expressed in this report were obtained from sources which AFGRI Broking consider to be reliable. AFGRI Broking do not make any representations or give any guarantees or warranties, expressed or implied, as to the correctness, accuracy or completeness of the report. Neither AFGRI Broking, nor any affiliate, nor any of their respective officers, directors, partners or employees, shall assume any liability for any losses arising from errors or omissions in the opinions, forecasts or information, irrespective of whether there has been any negligence by AFGRI Broking or its respective officers, directors, partners or employees, partners or employees, partners or employees, partners or employees, regardless of whether such damages were foreseen or unforeseen. The information contained in this report is confidential and may be subject to legal privilege. This report is not intended to not should it be taken to create any legal relations.

Market Report : 09 May 2024