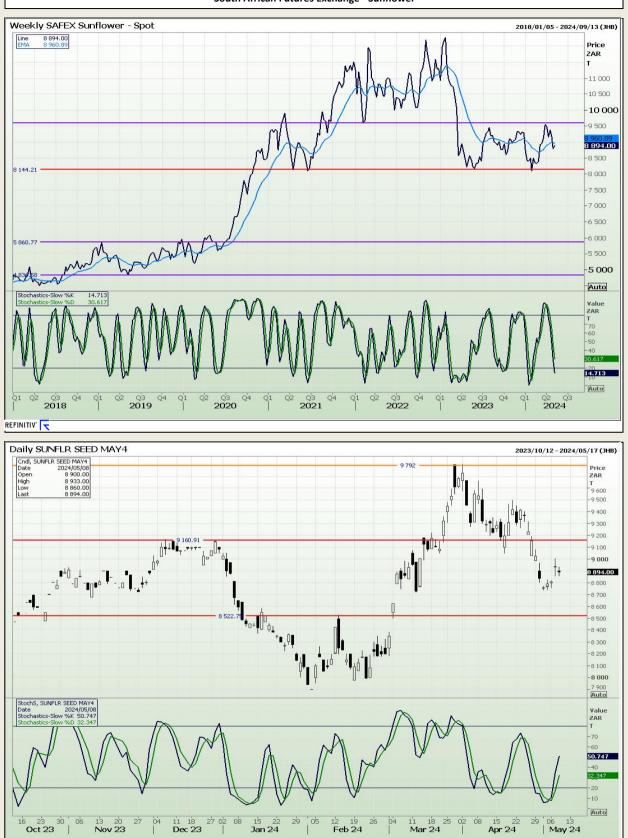

Market Report : 09 May 2024

## **Technical Analysis**

South African Futures Exchange - Sunflower