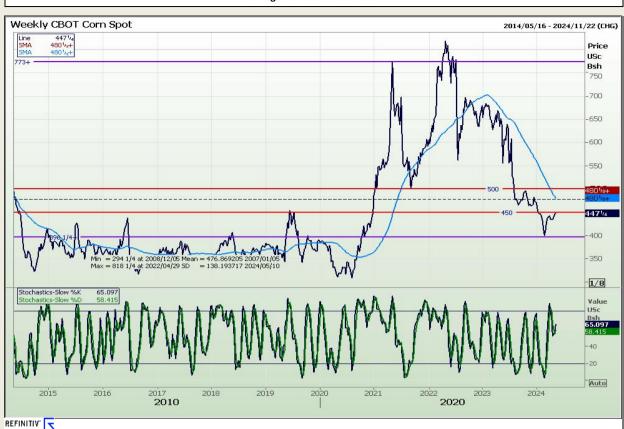

## **Technical Analysis**

Chicago Board of Trade - Corn

DISCLAIMER: This report has been prepared by AFGRI Broking, an authorized service provider and member of the JSE. This report is provided to you for information purposes only. AFGRI Broking hereby certify that the views expressed in this report were obtained from sources which AFGRI Broking consider to be reliable. AFGRI Broking do not make any representations or give any guarantees or warranties, expressed or implied, as to the correctness, accuracy or completeness of the report. Neither AFGRI Broking, nor any affiliate, nor any of their respective officers, directors, partners or employees, shall assume any liability for any losses arising from errors or omissions in the opinions, forecasts or information, irrespective of whether there has been any negligence by AFGRI Broking or its respective officers, directors, partners or employees, regardless of whether such damages were foreseen or unforeseen. The information contained in this report is confidential and may be subject to legal privilege. This report is not intended to not should it be taken to create any legal relation r contractual relations.