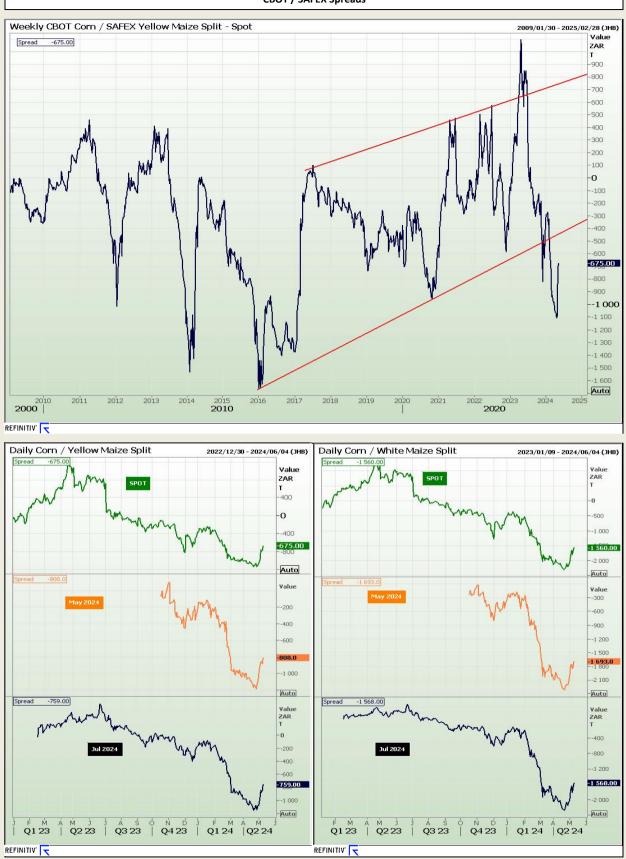

Market Report : 09 May 2024

**Technical Analysis** 

CBOT / SAFEX Spreads

DISCLAIMER: This report has been prepared by AFGRI Broking, an authorized service provider and member of the JSE. This report is provided to you for information purposes only. AFGRI Broking hereby certify that the views expressed in this report were obtained from sources which AFGRI Broking consider to be reliable. AFGRI Broking do not make any representations or give any guarantees or warranties, expressed or implied, as to the correctness, accuracy or completeness of the report. Neither AFGRI Broking, nor any affiliate, nor any of their respective officers, directors, partners or employees, shall assume any liability for any losses arising from errors or omissions in the opinions, forecasts or information, irrespective of whether there has been any negligence by AFGRI Broking or its respective officers, directors, partners or employees, regardless of whether such amages were foreseen or unforeseen. The information contained in this report is confidential and may be subject to legal privilege. This report is not intended to not should it be taken to create any legal relations or contractual relations.