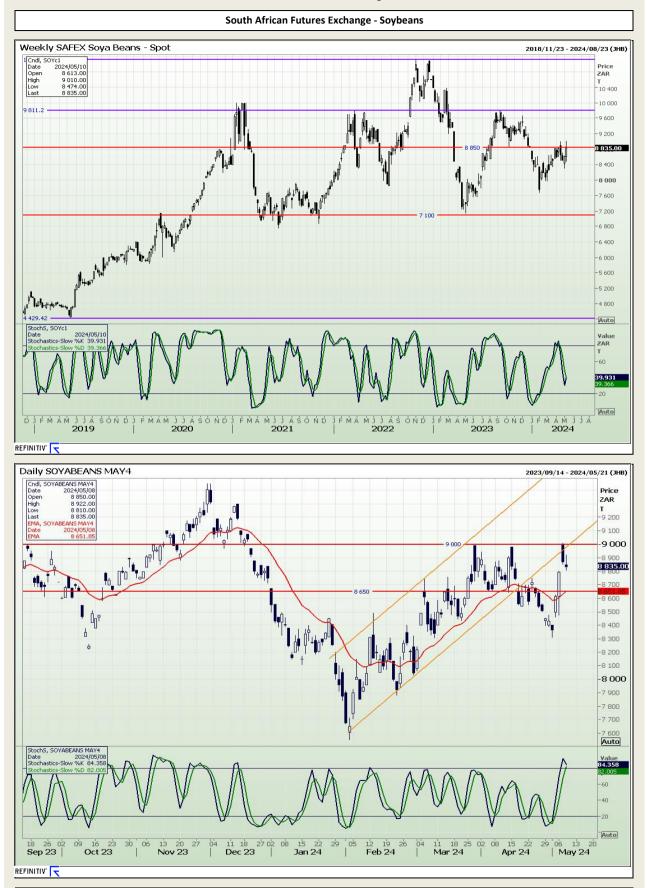

Market Report : 09 May 2024

## **Technical Analysis**

Chicago Board of Trade - Soybeans

DISCLAIMER: This report has been prepared by AFGRI Broking, an authorized service provider and member of the JSE. This report is provided to you for information purposes only. AFGRI Broking hereby certify that the views expressed in this report were obtained from sources which AFGRI Broking consider to be reliable. AFGRI Broking do not make any representations or give any guarantees or warranties, expressed or implied, as to the correctness, accuracy or completeness of the report. Neither AFGRI Broking, nor any affiliate, nor any of their respective officers, directors, partners or employees, shall assume any liability for any losses arising from errors or omissions in the opinions, forecasts or information, irrespective of whether there has been any negligence by AFGRI Broking or its respective officers, directors, partners or employees, partners or employees, regardless of whether such damages were foreseen or unforeseen. The information contained in this report is confidential and may be subject to legal privilege. This report is not intended to not should it be taken to create any legal relations.