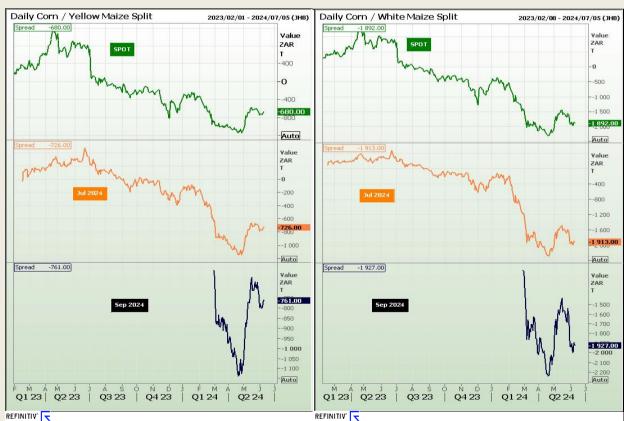

#### **CBOT / SAFEX Spreads**

Market Report: 11 June 2024

3rd Floor, AFGRI Building 12 Byls Bridge Boulevard Highveld Extension 73