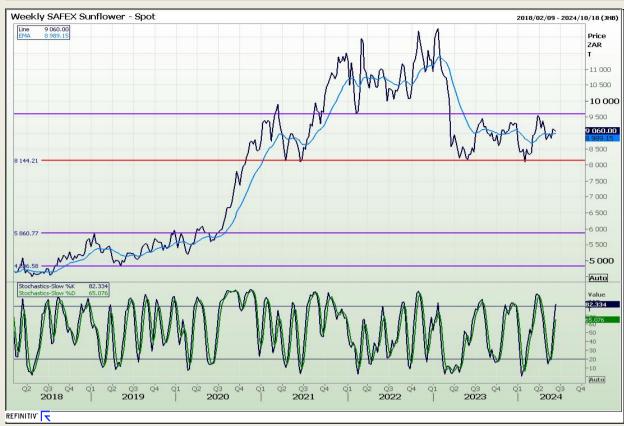

73

## **Technical Analysis**

South African Futures Exchange - Wheat







Market Report: 11 June 2024

3rd Floor, AFGRI Building 12 Byls Bridge Boulevard Highveld Extension 73

## **Technical Analysis**

Chicago Board of Trade and Kansas Board of Trade - Wheat







Market Report: 11 June 2024

3rd Floor, AFGRI Building 12 Byls Bridge Boulevard Highveld Extension 73

## **Technical Analysis**

Chicago Board of Trade - Soybeans







Market Report: 11 June 2024

3rd Floor, AFGRI Building 12 Byls Bridge Boulevard Highveld Extension 73

## **Technical Analysis**

**South African Futures Exchange - Soybeans** 







Market Report: 11 June 2024

3rd Floor, AFGRI Building 12 Byls Bridge Boulevard Highveld Extension 73

## **Technical Analysis**

South African Futures Exchange - Sunflower