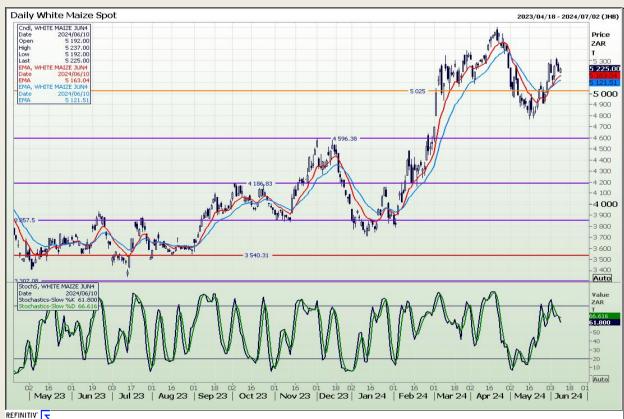

## **Technical Analysis**

South African Futures Exchange - Maize

Market Report: 11 June 2024

3rd Floor, AFGRI Building 12 Byls Bridge Boulevard Highveld Extension 73