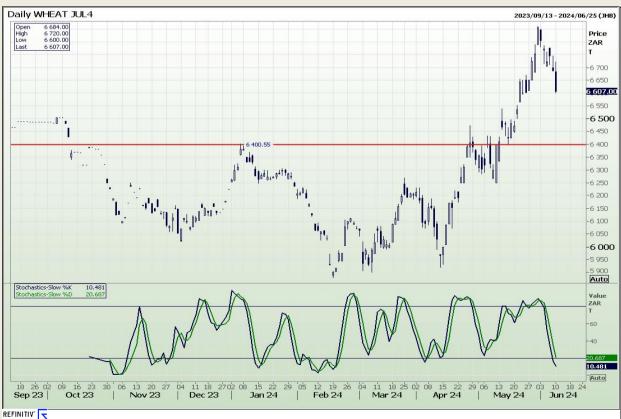

## **Technical Analysis**

South African Futures Exchange - Wheat

Market Report: 11 June 2024

3rd Floor, AFGRI Building 12 Byls Bridge Boulevard Highveld Extension 73