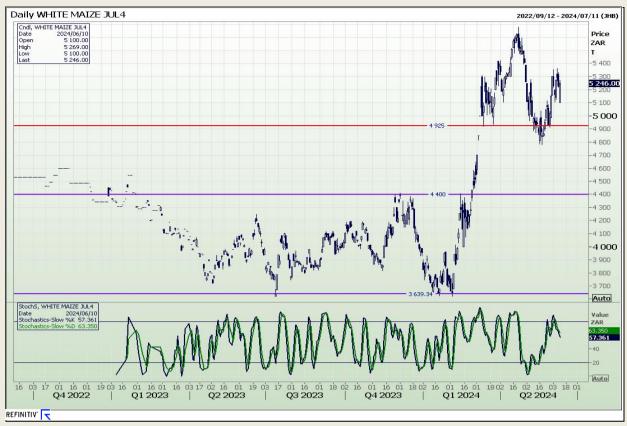

## **Technical Analysis**

South African Futures Exchange - Maize

Market Report: 11 June 2024

3rd Floor, AFGRI Building 12 Byls Bridge Boulevard Highveld Extension 73