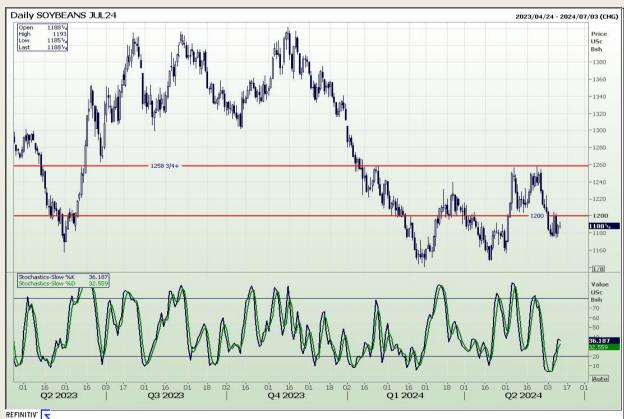

## **Technical Analysis**

Chicago Board of Trade - Soybeans

Market Report: 11 June 2024

3rd Floor, AFGRI Building 12 Byls Bridge Boulevard Highveld Extension 73