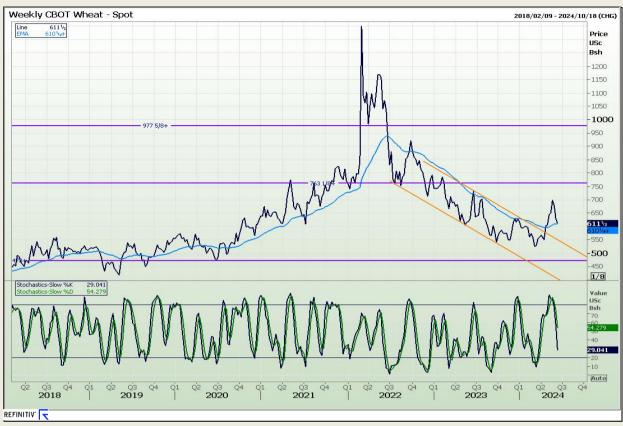

## **Technical Analysis**

Chicago Board of Trade and Kansas Board of Trade - Wheat

Market Report: 11 June 2024

3rd Floor, AFGRI Building 12 Byls Bridge Boulevard Highveld Extension 73