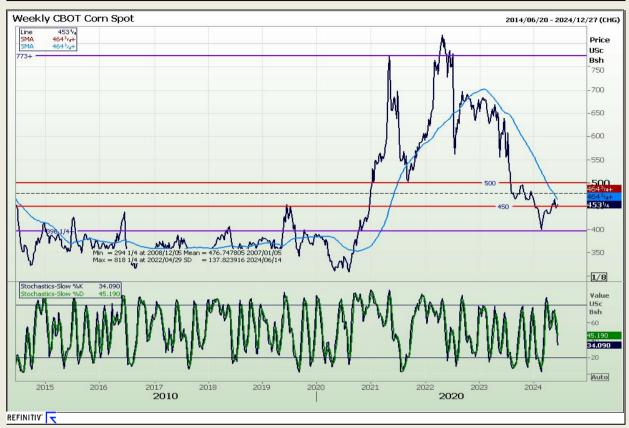

## **Technical Analysis**

Chicago Board of Trade - Corn

Market Report: 11 June 2024

3rd Floor, AFGRI Building 12 Byls Bridge Boulevard Highveld Extension 73