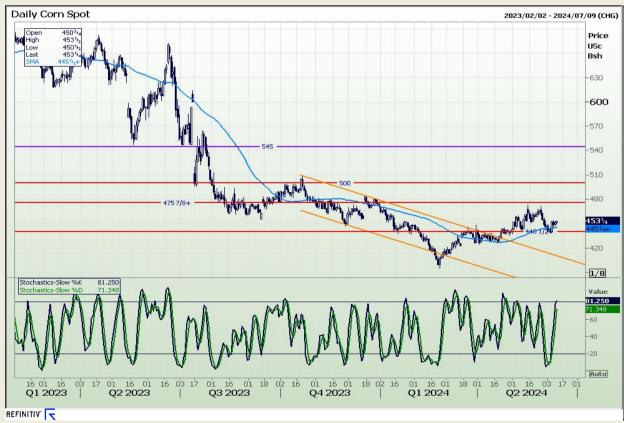

## **Technical Analysis**

Chicago Board of Trade - Corn

Market Report: 11 June 2024

3rd Floor, AFGRI Building 12 Byls Bridge Boulevard Highveld Extension 73