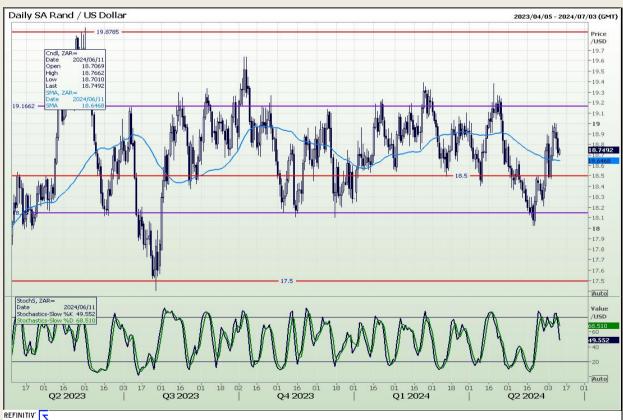

#### Rand / US Dollar

Market Report: 11 June 2024

3rd Floor, AFGRI Building 12 Byls Bridge Boulevard Highveld Extension 73