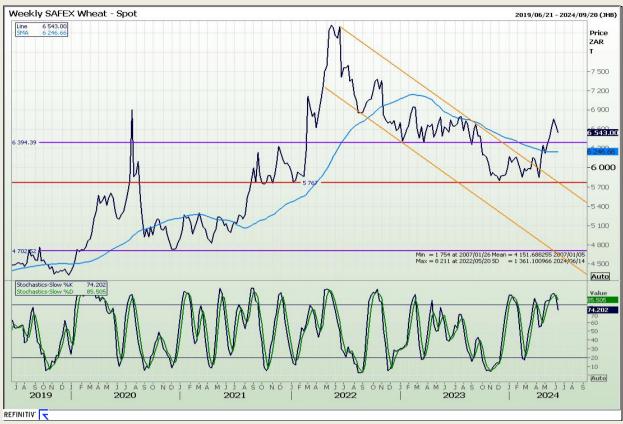

## **Technical Analysis**

South African Futures Exchange - Wheat

Market Report: 11 June 2024

3rd Floor, AFGRI Building 12 Byls Bridge Boulevard Highveld Extension 73