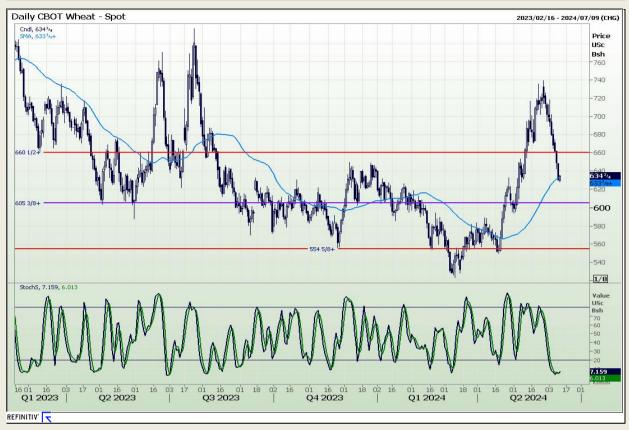

## **Technical Analysis**

Chicago Board of Trade and Kansas Board of Trade - Wheat

Market Report: 11 June 2024

3rd Floor, AFGRI Building 12 Byls Bridge Boulevard Highveld Extension 73