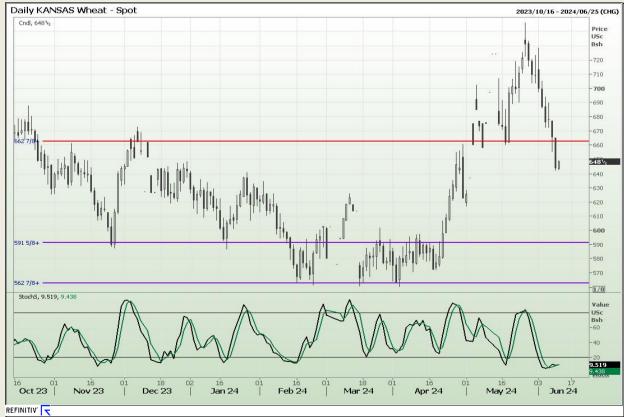

## **Technical Analysis**

Chicago Board of Trade and Kansas Board of Trade - Wheat

Market Report: 11 June 2024

3rd Floor, AFGRI Building 12 Byls Bridge Boulevard Highveld Extension 73