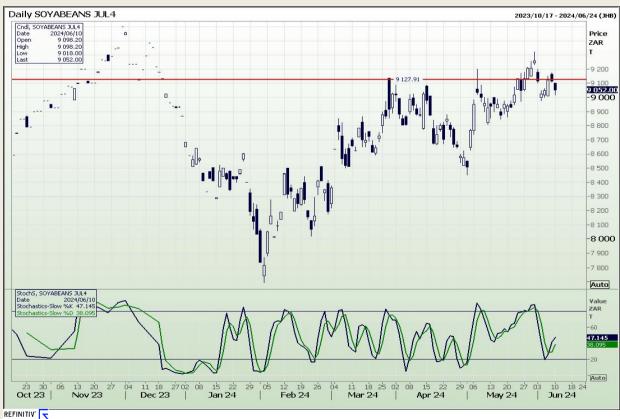

## **Technical Analysis**

**South African Futures Exchange - Soybeans** 

Market Report: 11 June 2024

3rd Floor, AFGRI Building 12 Byls Bridge Boulevard Highveld Extension 73