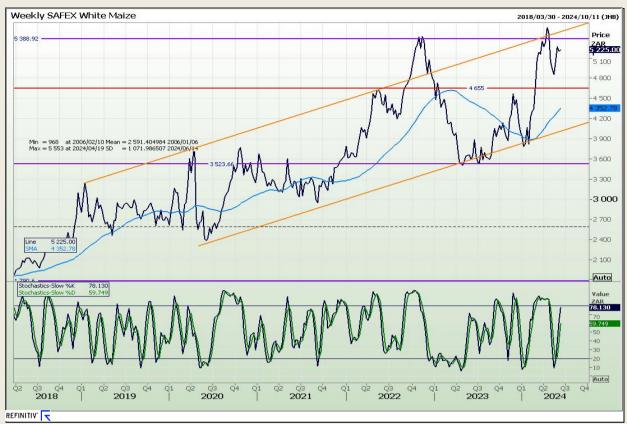

## **Technical Analysis**

South African Futures Exchange - Maize

Market Report: 11 June 2024

3rd Floor, AFGRI Building 12 Byls Bridge Boulevard Highveld Extension 73