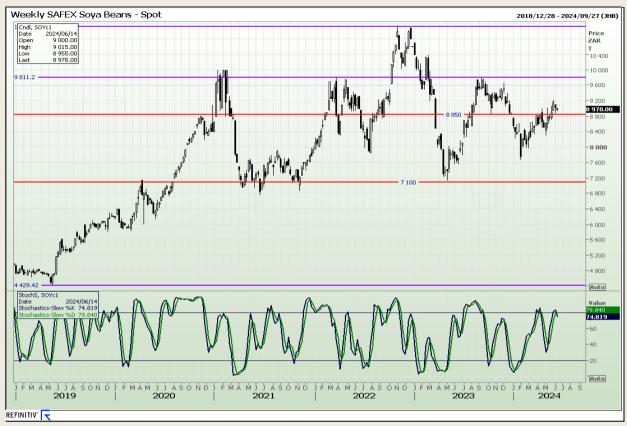

## **Technical Analysis**

**South African Futures Exchange - Soybeans** 

Market Report: 11 June 2024

3rd Floor, AFGRI Building 12 Byls Bridge Boulevard Highveld Extension 73