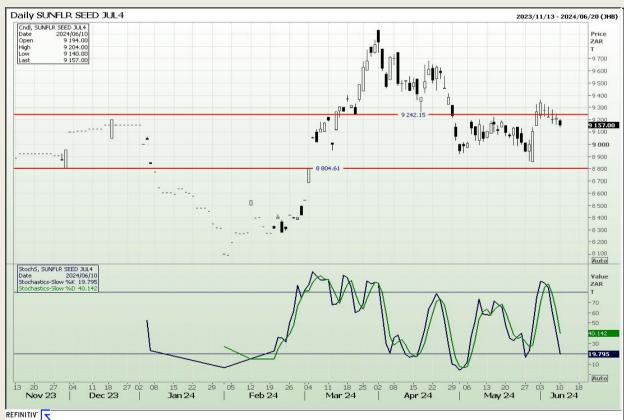

## **Technical Analysis**

South African Futures Exchange - Wheat







Market Report: 11 June 2024

3rd Floor, AFGRI Building 12 Byls Bridge Boulevard Highveld Extension 73

## **Technical Analysis**

Chicago Board of Trade and Kansas Board of Trade - Wheat







Market Report: 11 June 2024

3rd Floor, AFGRI Building 12 Byls Bridge Boulevard Highveld Extension 73

## **Technical Analysis**

Chicago Board of Trade - Soybeans







Market Report: 11 June 2024

3rd Floor, AFGRI Building 12 Byls Bridge Boulevard Highveld Extension 73

## **Technical Analysis**

**South African Futures Exchange - Soybeans** 







Market Report: 11 June 2024

3rd Floor, AFGRI Building 12 Byls Bridge Boulevard Highveld Extension 73

## **Technical Analysis**

South African Futures Exchange - Sunflower