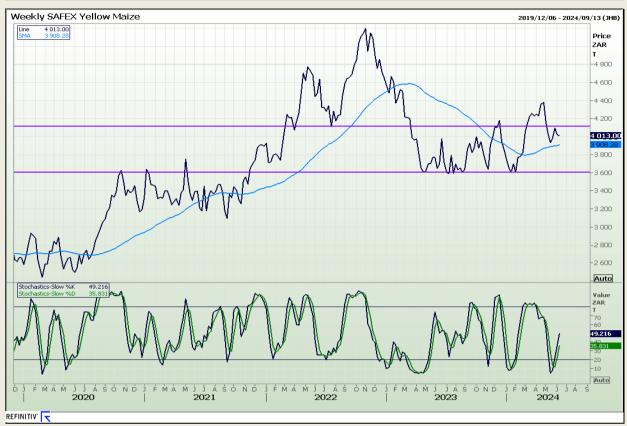

## **Technical Analysis**

South African Futures Exchange - Maize

Market Report: 11 June 2024

3rd Floor, AFGRI Building 12 Byls Bridge Boulevard Highveld Extension 73