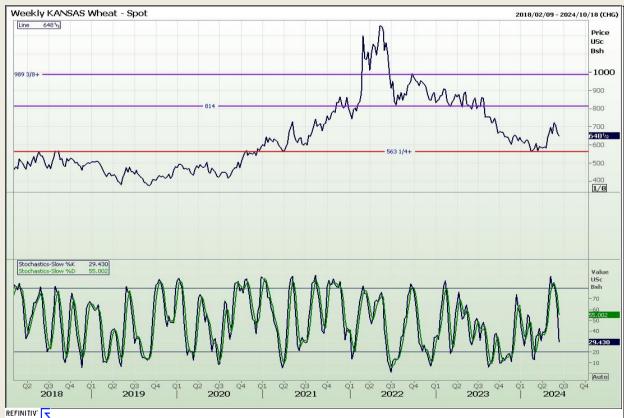

## **Technical Analysis**

Chicago Board of Trade and Kansas Board of Trade - Wheat

Market Report: 11 June 2024

3rd Floor, AFGRI Building 12 Byls Bridge Boulevard Highveld Extension 73