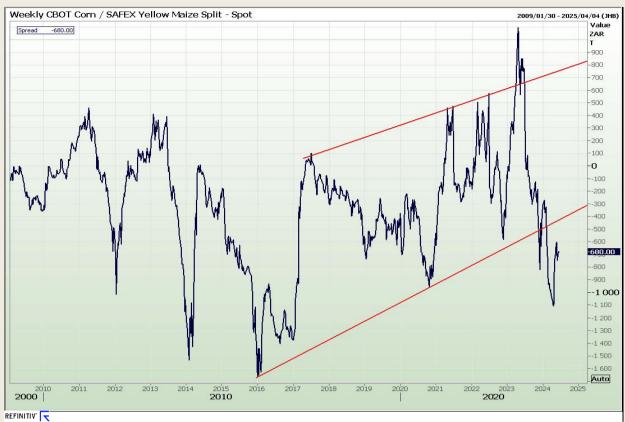

#### **CBOT / SAFEX Spreads**

Market Report: 11 June 2024

3rd Floor, AFGRI Building 12 Byls Bridge Boulevard Highveld Extension 73