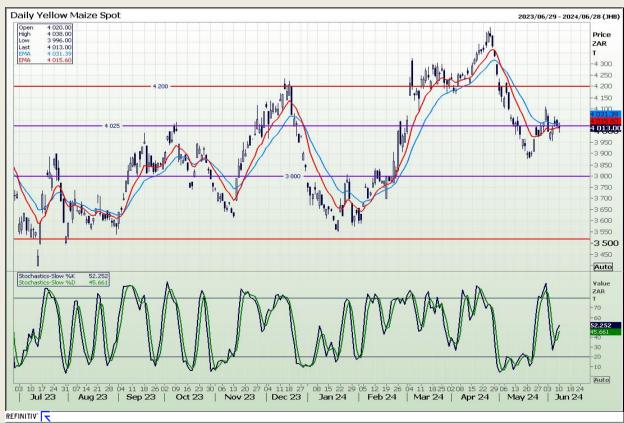

## **Technical Analysis**

South African Futures Exchange - Maize

Market Report: 11 June 2024

3rd Floor, AFGRI Building 12 Byls Bridge Boulevard Highveld Extension 73