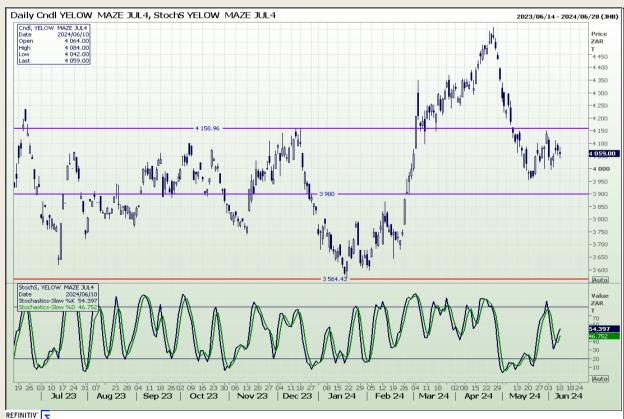

## **Technical Analysis**

South African Futures Exchange - Maize

Market Report: 11 June 2024

3rd Floor, AFGRI Building 12 Byls Bridge Boulevard Highveld Extension 73