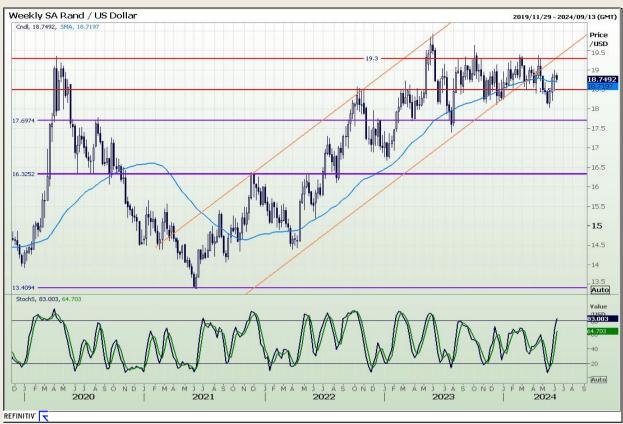

#### Rand / US Dollar

Market Report: 11 June 2024

3rd Floor, AFGRI Building 12 Byls Bridge Boulevard Highveld Extension 73