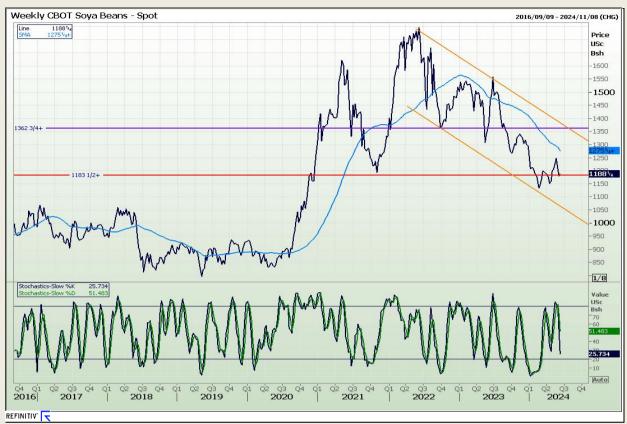

## **Technical Analysis**

Chicago Board of Trade - Soybeans

Market Report: 11 June 2024

3rd Floor, AFGRI Building 12 Byls Bridge Boulevard Highveld Extension 73