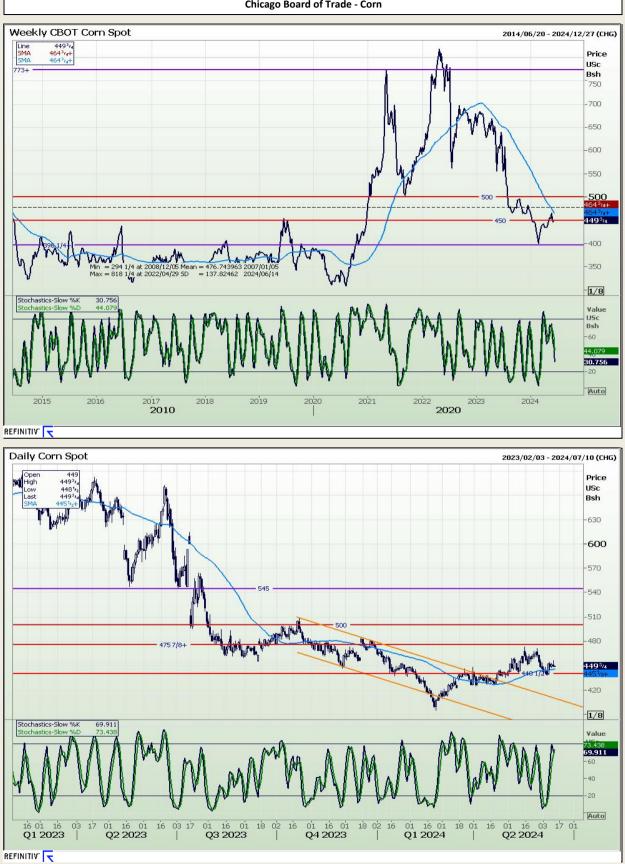

# **Technical Analysis**

Chicago Board of Trade - Corn

DISCLAIMER: This report has been prepared by AFGRI Broking, an authorized service provider and member of the JSE. This report is provided to you for information purposes only. AFGRI Broking hereby certify that the views expressed in this report were obtained from sources which AFGRI Broking consider to be reliable. AFGRI Broking do not make any representations or give any guarantees or warranties, expressed or implied, as to the correctness, accuracy or completeness of the report. Neither AFGRI Broking, nor any affiliate, nor any of their respective officers, directors, partners or employees, shall assume any liability for any losses arising from errors or omissions in the opinions, forecasts or information, irrespective of whether there has been any negligence by AFGRI Broking or its respective officers, directors, partners or employees, regardless of whether such damages were foreseen or unforeseen. The information contained in this report is confidential and may be subject to legal privilege. This report is not intended to not should it be taken to create any legal relation r contractual relations.