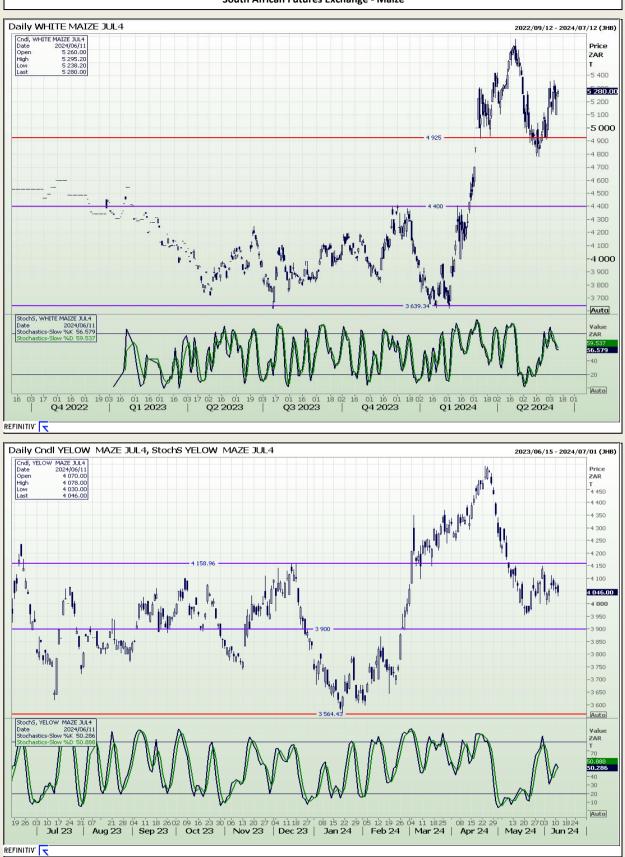

# **Technical Analysis**

South African Futures Exchange - Maize

DISCLAIMER: This report has been prepared by AFGRI Broking, an authorized service provider and member of the JSE. This report is provided to you for information purposes only. AFGRI Broking hereby certify that the views expressed in this report were obtained from sources which AFGRI Broking consider to be reliable. AFGRI Broking do not make any representations or give any guarantees or warranties, expressed or implied, as to the correctness, accuracy or completeness of the report. Neither AFGRI Broking, nor any affiliate, nor any of their respective officers, directors, partners or employees, shall assume any liability for any losses arising from errors or omissions in the opinions, forecasts or information, irrespective of whether there has been any negligence by AFGRI Broking or its respective officers, directors, partners or employees, partners or employees, regardless of whether such damages were foreseen or unforeseen. The information contained in this report is confidential and may be subject to legal privilege. This report is not intended to not should it be taken to create any legal relations.

Market Report : 12 June 2024