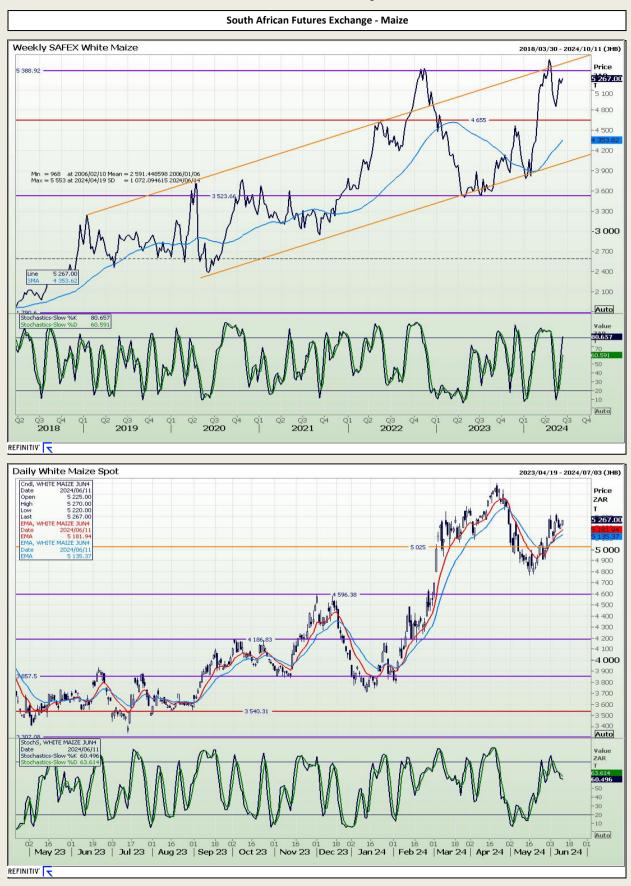

# **Technical Analysis**

South African Futures Exchange - Maize

DISCLAIMER: This report has been prepared by AFGRI Broking, an authorized service provider and member of the JSE. This report is provided to you for information purposes only. AFGRI Broking hereby certify that the views expressed in this report were obtained from sources which AFGRI Broking consider to be reliable. AFGRI Broking do not make any representations or give any guarantees or warranties, expressed or implied, as to the correctness, accuracy or completeness of the report. Neither AFGRI Broking, nor any affiliate, nor any of their respective officers, directors, partners or employees, shall assume any liability for any losses arising from errors or omissions in the opinions, forecasts or information, irrespective of whether there has been any negligence by AFGRI Broking or its respective officers, directors, partners or employees, partners or employees, partners or employees, partners or employees, regardless of whether such damages were foreseen or unforeseen. The information contained in this report is confidential and may be subject to legal privilege. This report is not intended to not should it be taken to create any legal relations.

Market Report : 12 June 2024