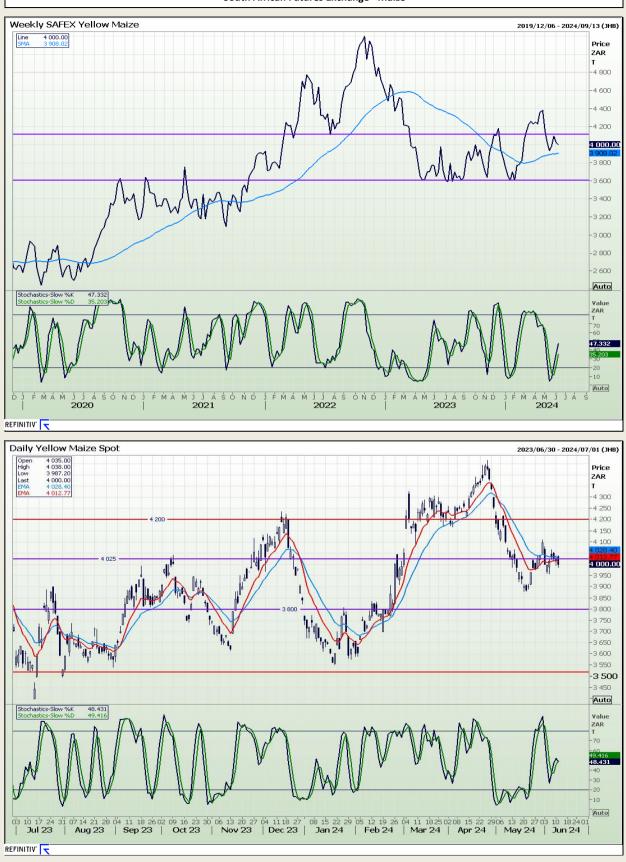

# **Technical Analysis**

South African Futures Exchange - Maize

DISCLAIMER: This report has been prepared by AFGRI Broking, an authorized service provider and member of the JSE. This report is provided to you for information purposes only. AFGRI Broking hereby certify that the views expressed in this report were obtained from sources which AFGRI Broking consider to be reliable. AFGRI Broking do not make any representations or give any guarantees or warranties, expressed or implied, as to the correctness, accuracy or completeness of the report. Neither AFGRI Broking, nor any affiliate, nor any of their respective officers, directors, partners or employees, shall assume any liability for any losses arising from errors or omissions in the opinions, forecasts or information, irrespective of whether there has been any negligence by AFGRI Broking or its respective officers, directors, partners or employees, partners or employees, regardless of whether such damages were foreseen or unforeseen. The information contained in this report is confidential and may be subject to legal privilege. This report is not intended to not should it be taken to create any legal relations.

Market Report : 12 June 2024