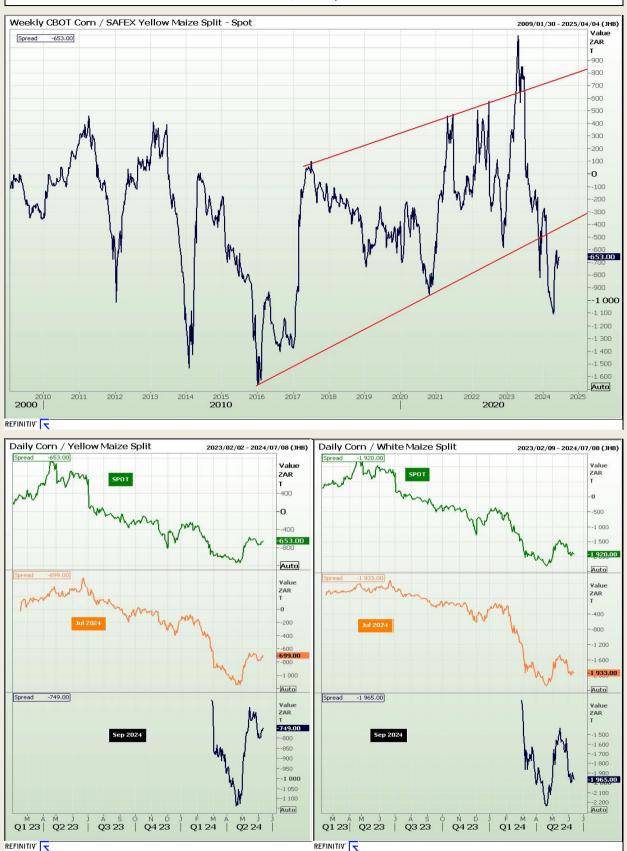

# **Technical Analysis**

South African Futures Exchange - Maize

DISCLAIMER: This report has been prepared by AFGRI Broking, an authorized service provider and member of the JSE. This report is provided to you for information purposes only. AFGRI Broking hereby certify that the views expressed in this report were obtained from sources which AFGRI Broking consider to be reliable. AFGRI Broking do not make any representations or give any guarantees or warranties, expressed or implied, as to the correctness, accuracy or completeness of the report. Neither AFGRI Broking, nor any affiliate, nor any of their respective officers, directors, partners or employees, shall assume any liability for any losses arising from errors or omissions in the opinions, forecasts or information, irrespective of whether there has been any negligence by AFGRI Broking or its respective officers, directors, partners or employees, partners or employees, partners or employees, partners or employees, regardless of whether such damages were foreseen or unforeseen. The information contained in this report is confidential and may be subject to legal privilege. This report is not intended to not should it be taken to create any legal relations.

Market Report : 12 June 2024