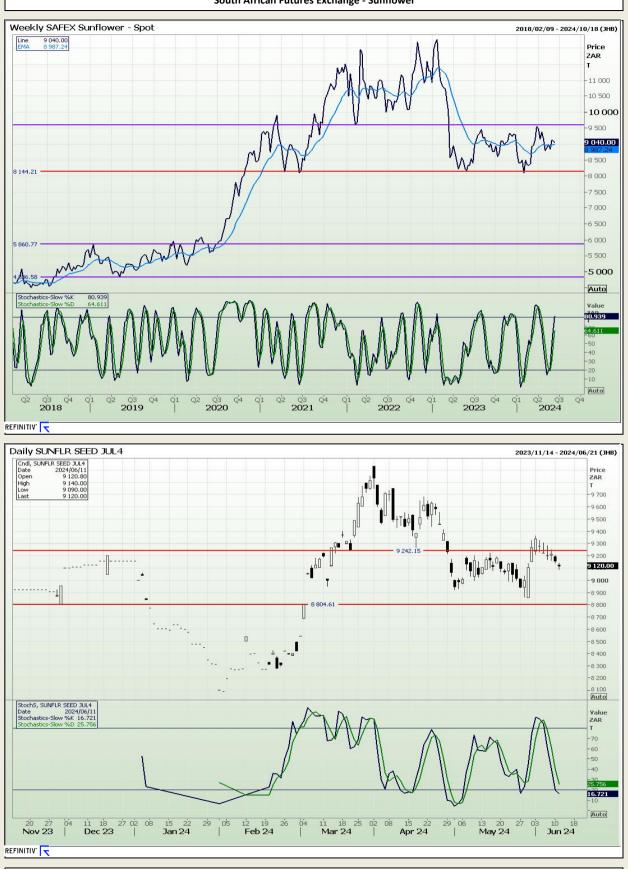

Market Report : 12 June 2024

# **Technical Analysis**

South African Futures Exchange - Sunflower

DISCLAIMER: This report has been prepared by AFGRI Broking, an authorized service provider and member of the JSE. This report is provided to you for information purposes only. AFGRI Broking hereby certify that the views expressed in this report were obtained from sources which AFGRI Broking consider to be reliable. AFGRI Broking do not make any representations or give any guarantees or warranties, expressed or implied, as to the correctness, accuracy or completeness of the report. Neither AFGRI Broking, nor any affiliate, nor any of their respective officers, directors, partners or employees, shall assume any liability for any losses arising from errors or omissions in the opinions, forecasts or information, irrespective of whether there has been any negligence by AFGRI Broking or its respective officers, directors, partners or employees, regardless of whether such damages were foreseen or unforeseen. The information contained in this report is confidential and may be subject to legal privilege. This report is not intended to not should it be taken to create any legal relations.