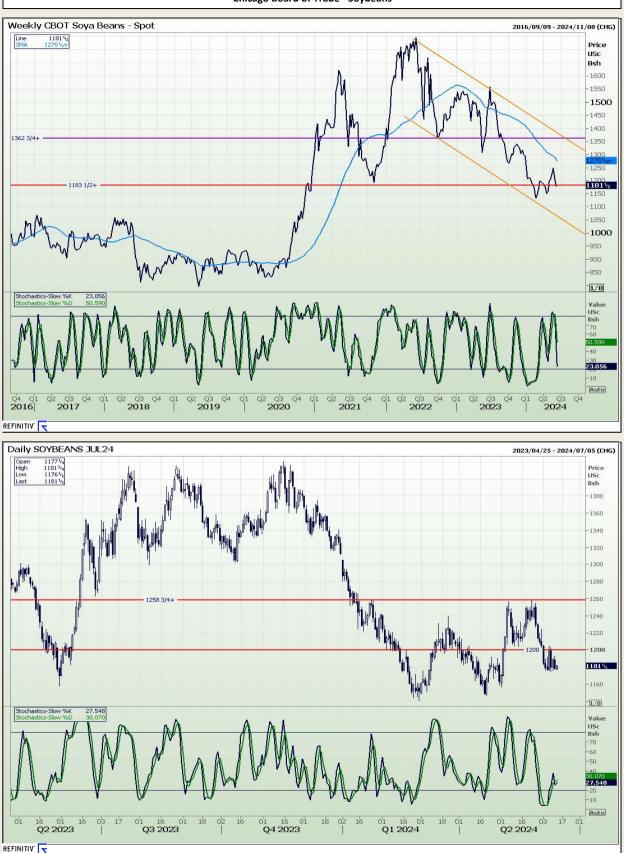

# **Technical Analysis**

Chicago Board of Trade - Soybeans

DISCLAIMER: This report has been prepared by AFGRI Broking, an authorized service provider and member of the JSE. This report is provided to you for information purposes only. AFGRI Broking hereby certify that the views expressed in this report were obtained from sources which AFGRI Broking consider to be reliable. AFGRI Broking do not make any representations or give any guarantees or warranties, expressed or implied, as to the correctness, accuracy or completeness of the report. Neither AFGRI Broking, nor any affiliate, nor any of their respective officers, directors, partners or employees, shall assume any liability for any losses arising from errors or omissions in the opinions, forecasts or information, irrespective of whether there has been any negligence by AFGRI Broking or its respective officers, directors, partners or employees, partners or employees, regardless of whether such damages were foreseen or unforeseen. The information contained in this report is confidential and may be subject to legal privilege. This report is not intended to not should it be taken to create any legal relations.