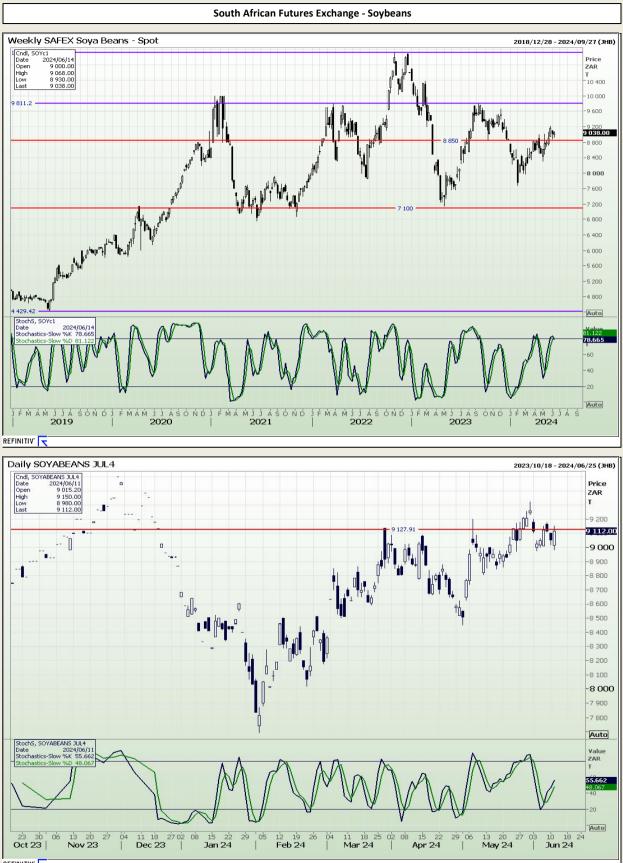

# **Technical Analysis**

Chicago Board of Trade - Soybeans

DISCLAIMER: This report has been prepared by AFGRI Broking, an authorized service provider and member of the JSE. This report is provided to you for information purposes only. AFGRI Broking hereby certify that the views expressed in this report were obtained from sources which AFGRI Broking consider to be reliable. AFGRI Broking do not make any representations or give any guarantees or warranties, expressed or implied, as to the correctness, accuracy or completeness of the report. Neither AFGRI Broking, nor any affiliate, nor any of their respective officers, directors, partners or employees, shall assume any liability for any losses arising from errors or omissions in the opinions, forecasts or information, irrespective of whether there has been any negligence by AFGRI Broking or its respective officers, directors, partners or employees, partners or employees, regardless of whether such damages were foreseen or unforeseen. The information contained in this report is confidential and may be subject to legal privilege. This report is not intended to not should it be taken to create any legal relations.