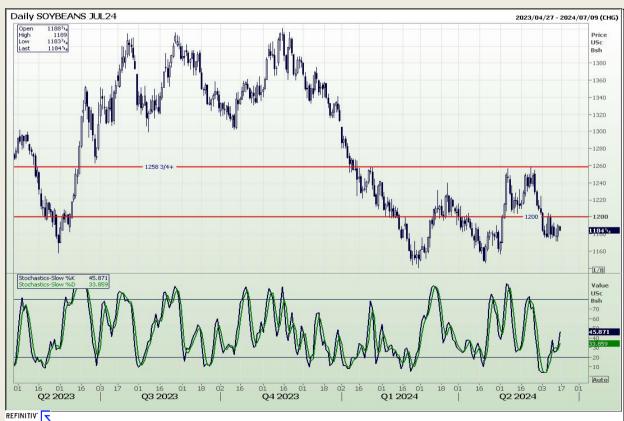

## **Technical Analysis**

Chicago Board of Trade - Soybeans

Market Report: 14 June 2024

3rd Floor, AFGRI Building 12 Byls Bridge Boulevard Highveld Extension 73