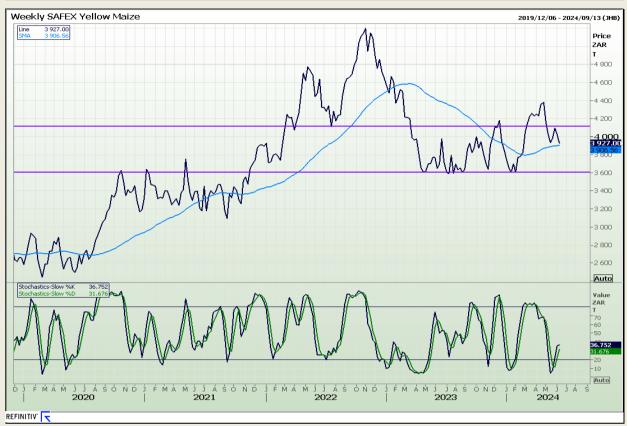

## **Technical Analysis**

South African Futures Exchange - Maize

Market Report: 14 June 2024

3rd Floor, AFGRI Building 12 Byls Bridge Boulevard Highveld Extension 73