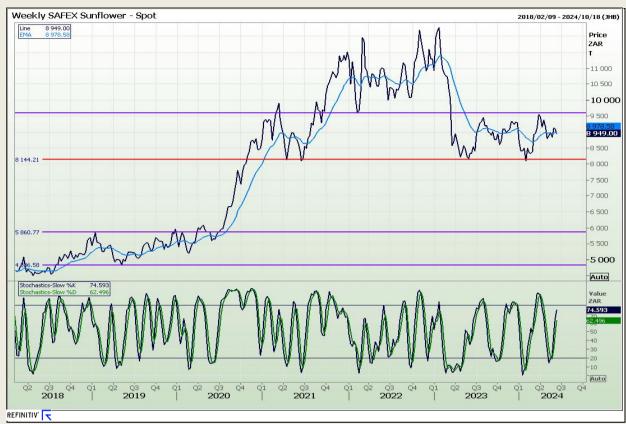

73

## **Technical Analysis**

South African Futures Exchange - Wheat







Market Report: 14 June 2024

3rd Floor, AFGRI Building 12 Byls Bridge Boulevard Highveld Extension 73

# **Technical Analysis**

Chicago Board of Trade and Kansas Board of Trade - Wheat







Market Report: 14 June 2024

3rd Floor, AFGRI Building 12 Byls Bridge Boulevard Highveld Extension 73

## **Technical Analysis**

Chicago Board of Trade - Soybeans







Market Report: 14 June 2024

3rd Floor, AFGRI Building 12 Byls Bridge Boulevard Highveld Extension 73

## **Technical Analysis**

**South African Futures Exchange - Soybeans** 







Market Report: 14 June 2024

3rd Floor, AFGRI Building 12 Byls Bridge Boulevard Highveld Extension 73

## **Technical Analysis**

South African Futures Exchange - Sunflower