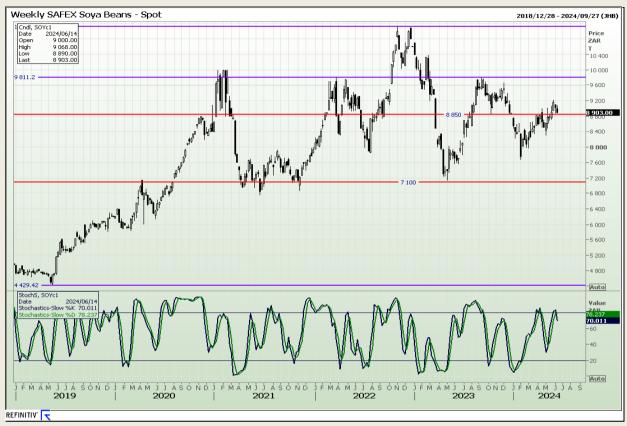

## **Technical Analysis**

**South African Futures Exchange - Soybeans** 

Market Report: 14 June 2024

3rd Floor, AFGRI Building 12 Byls Bridge Boulevard Highveld Extension 73