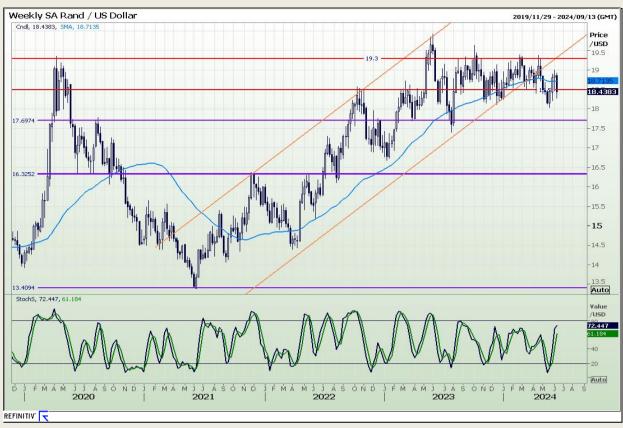

#### Rand / US Dollar

Market Report: 14 June 2024

3rd Floor, AFGRI Building 12 Byls Bridge Boulevard Highveld Extension 73