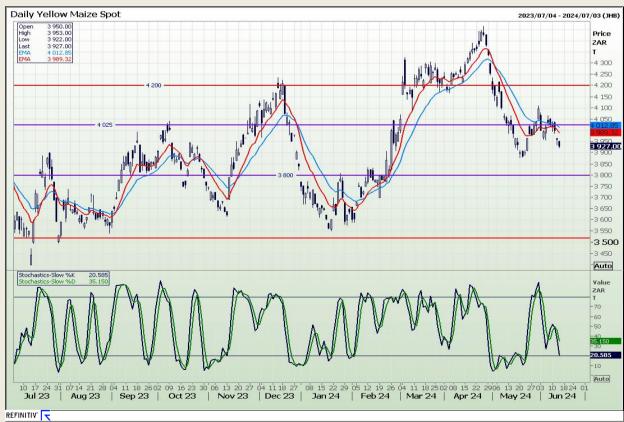

## **Technical Analysis**

South African Futures Exchange - Maize

Market Report: 14 June 2024

3rd Floor, AFGRI Building 12 Byls Bridge Boulevard Highveld Extension 73