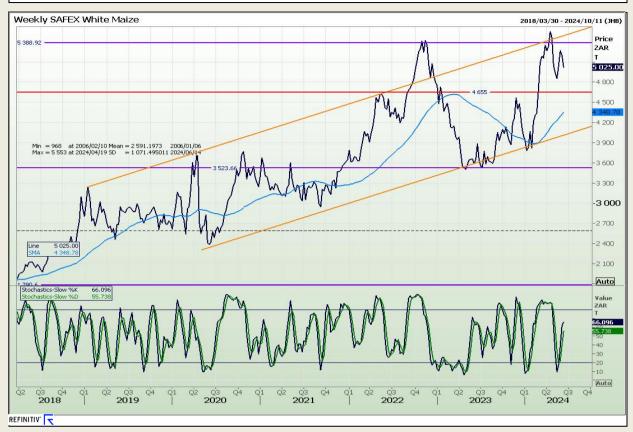

## **Technical Analysis**

South African Futures Exchange - Maize

Market Report: 14 June 2024

3rd Floor, AFGRI Building 12 Byls Bridge Boulevard Highveld Extension 73