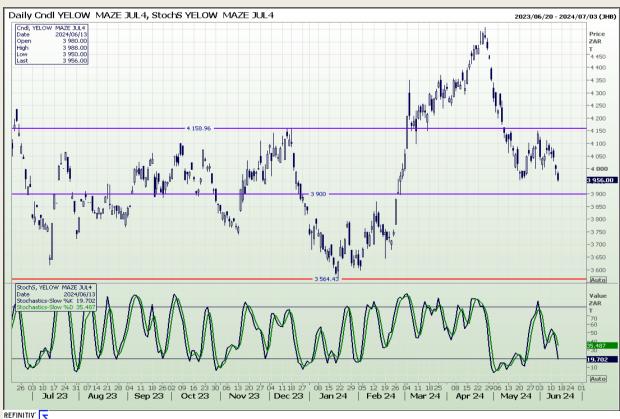

## **Technical Analysis**

South African Futures Exchange - Maize

Market Report: 14 June 2024

3rd Floor, AFGRI Building 12 Byls Bridge Boulevard Highveld Extension 73