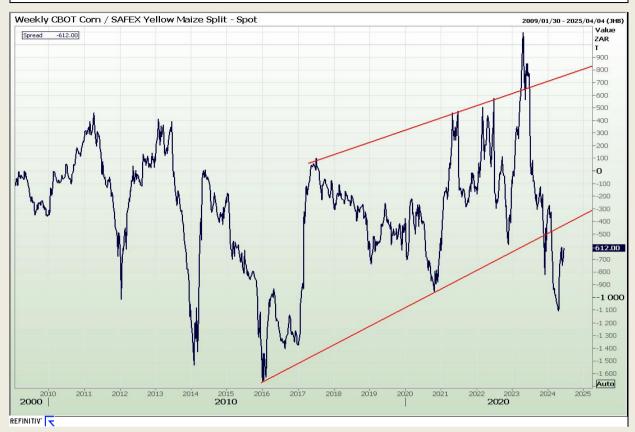

#### **CBOT / SAFEX Spreads**

Market Report: 14 June 2024

3rd Floor, AFGRI Building 12 Byls Bridge Boulevard Highveld Extension 73