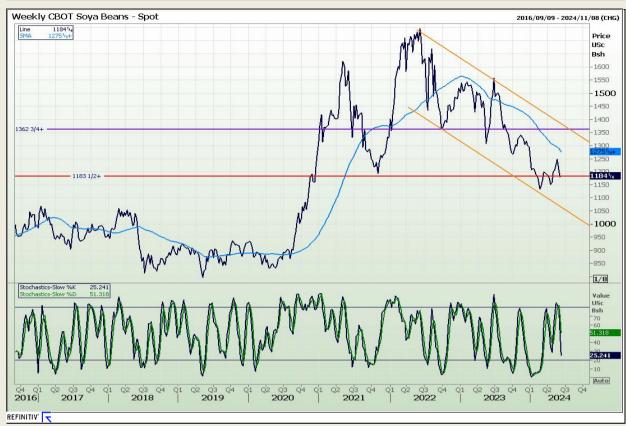

## **Technical Analysis**

Chicago Board of Trade - Soybeans

Market Report: 14 June 2024

3rd Floor, AFGRI Building 12 Byls Bridge Boulevard Highveld Extension 73