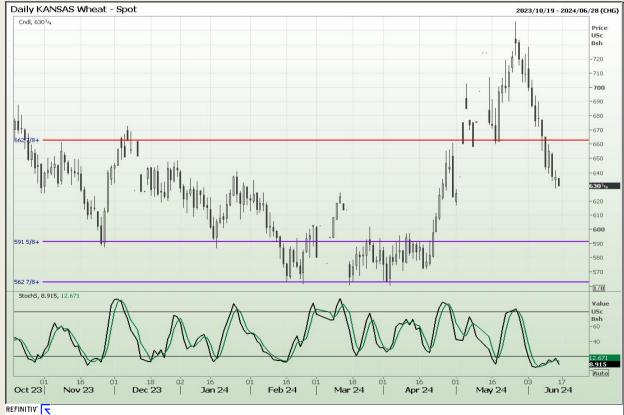

## **Technical Analysis**

Chicago Board of Trade and Kansas Board of Trade - Wheat

Market Report: 14 June 2024

3rd Floor, AFGRI Building 12 Byls Bridge Boulevard Highveld Extension 73

# **Technical Analysis**

Chicago Board of Trade and Kansas Board of Trade - Wheat

Market Report: 14 June 2024

3rd Floor, AFGRI Building 12 Byls Bridge Boulevard Highveld Extension 73