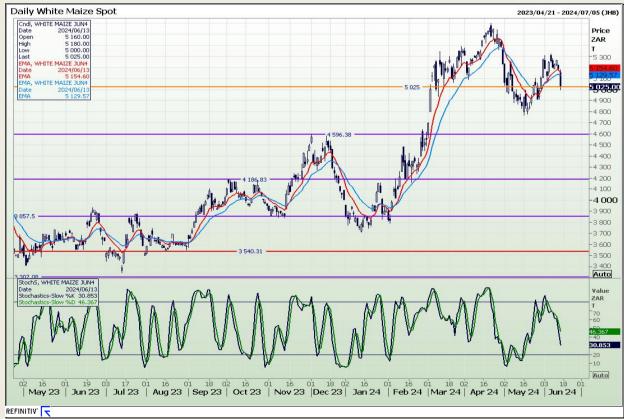

## **Technical Analysis**

South African Futures Exchange - Maize

Market Report: 14 June 2024

3rd Floor, AFGRI Building 12 Byls Bridge Boulevard Highveld Extension 73