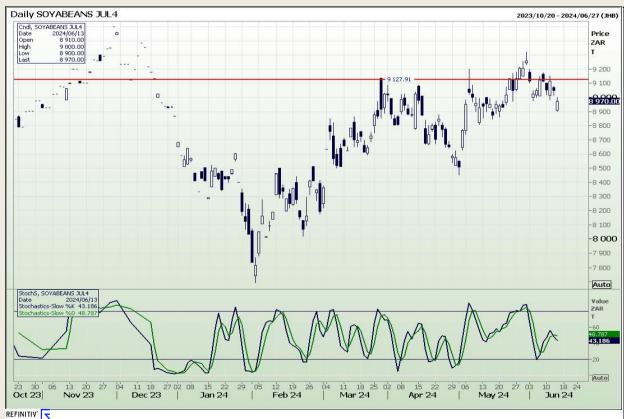

## **Technical Analysis**

**South African Futures Exchange - Soybeans** 

Market Report: 14 June 2024

3rd Floor, AFGRI Building 12 Byls Bridge Boulevard Highveld Extension 73