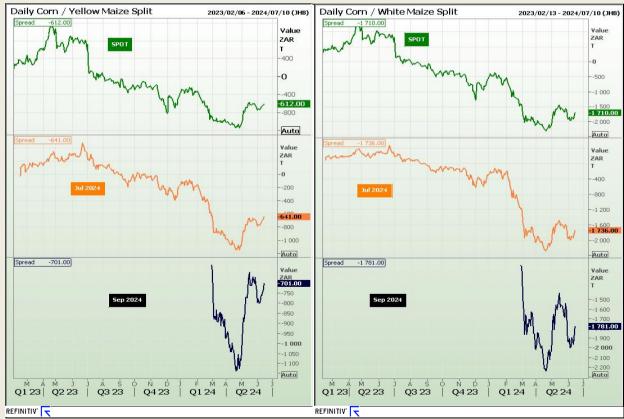

#### **CBOT / SAFEX Spreads**

Market Report: 14 June 2024

3rd Floor, AFGRI Building 12 Byls Bridge Boulevard Highveld Extension 73