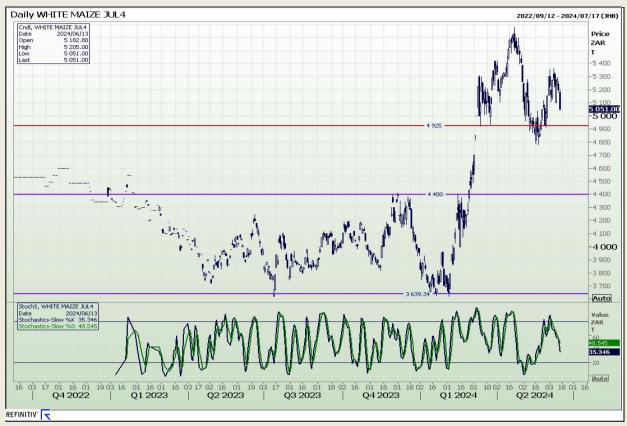

## **Technical Analysis**

South African Futures Exchange - Maize

Market Report: 14 June 2024

3rd Floor, AFGRI Building 12 Byls Bridge Boulevard Highveld Extension 73