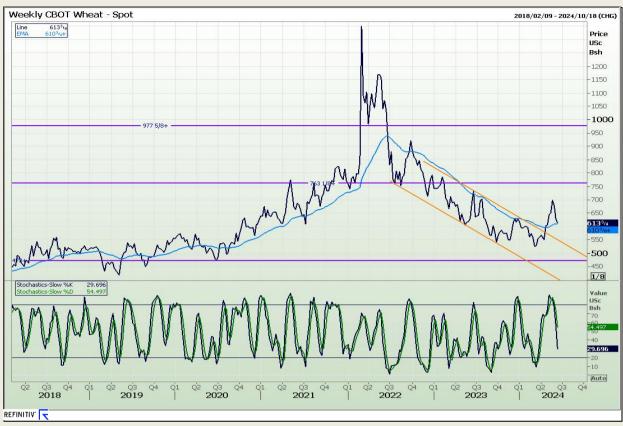

## **Technical Analysis**

Chicago Board of Trade and Kansas Board of Trade - Wheat

Market Report: 14 June 2024

3rd Floor, AFGRI Building 12 Byls Bridge Boulevard Highveld Extension 73

# **Technical Analysis**

Chicago Board of Trade and Kansas Board of Trade - Wheat

Market Report: 14 June 2024

3rd Floor, AFGRI Building 12 Byls Bridge Boulevard Highveld Extension 73