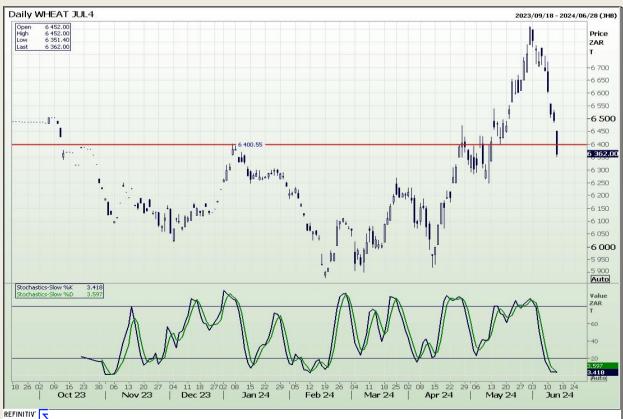

## **Technical Analysis**

South African Futures Exchange - Wheat

Market Report: 14 June 2024

3rd Floor, AFGRI Building 12 Byls Bridge Boulevard Highveld Extension 73