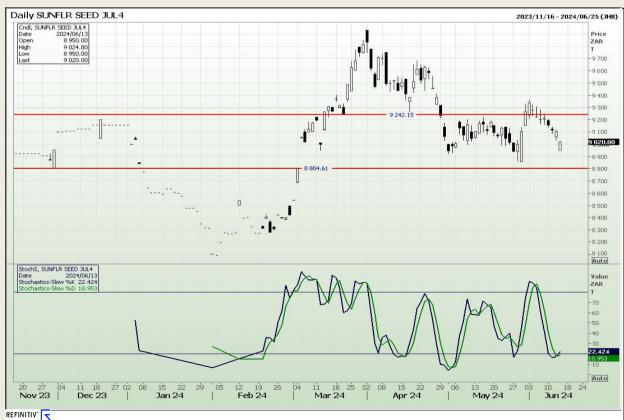

3

## **Technical Analysis**

South African Futures Exchange - Wheat







Market Report: 14 June 2024

3rd Floor, AFGRI Building 12 Byls Bridge Boulevard Highveld Extension 73

# **Technical Analysis**

Chicago Board of Trade and Kansas Board of Trade - Wheat







Market Report: 14 June 2024

3rd Floor, AFGRI Building 12 Byls Bridge Boulevard Highveld Extension 73

## **Technical Analysis**

Chicago Board of Trade - Soybeans







Market Report: 14 June 2024

3rd Floor, AFGRI Building 12 Byls Bridge Boulevard Highveld Extension 73

## **Technical Analysis**

**South African Futures Exchange - Soybeans** 







Market Report: 14 June 2024

3rd Floor, AFGRI Building 12 Byls Bridge Boulevard Highveld Extension 73

## **Technical Analysis**

South African Futures Exchange - Sunflower