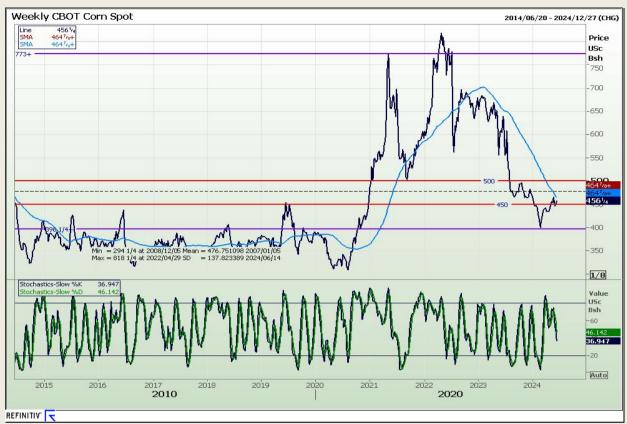

## **Technical Analysis**

Chicago Board of Trade - Corn

Market Report: 14 June 2024

3rd Floor, AFGRI Building 12 Byls Bridge Boulevard Highveld Extension 73