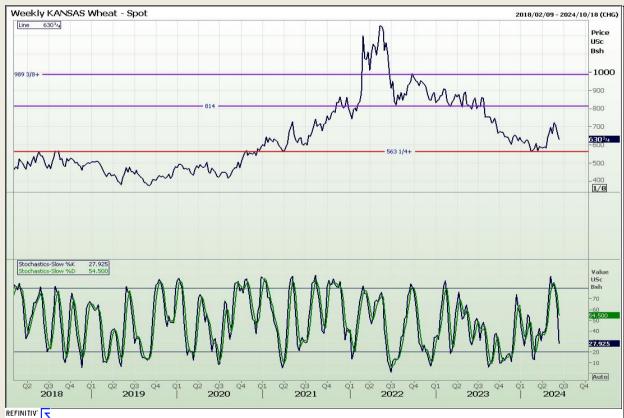

## **Technical Analysis**

Chicago Board of Trade and Kansas Board of Trade - Wheat

Market Report: 14 June 2024

3rd Floor, AFGRI Building 12 Byls Bridge Boulevard Highveld Extension 73

# **Technical Analysis**

Chicago Board of Trade and Kansas Board of Trade - Wheat

Market Report: 14 June 2024

3rd Floor, AFGRI Building 12 Byls Bridge Boulevard Highveld Extension 73