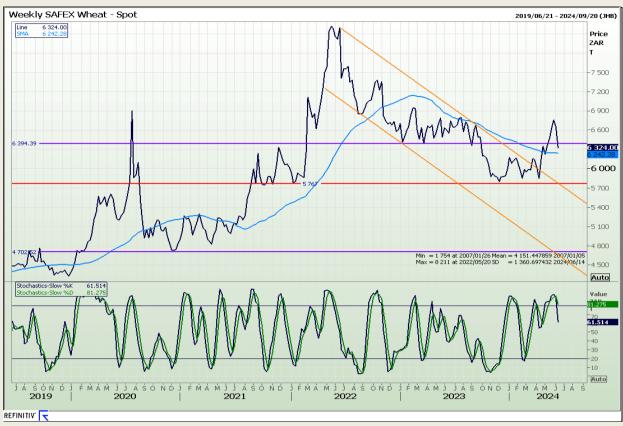

## **Technical Analysis**

South African Futures Exchange - Wheat

Market Report: 14 June 2024

3rd Floor, AFGRI Building 12 Byls Bridge Boulevard Highveld Extension 73