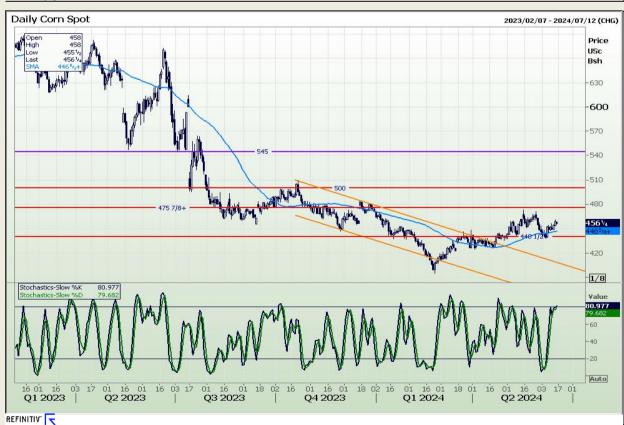

## **Technical Analysis**

Chicago Board of Trade - Corn

Market Report: 14 June 2024

3rd Floor, AFGRI Building 12 Byls Bridge Boulevard Highveld Extension 73