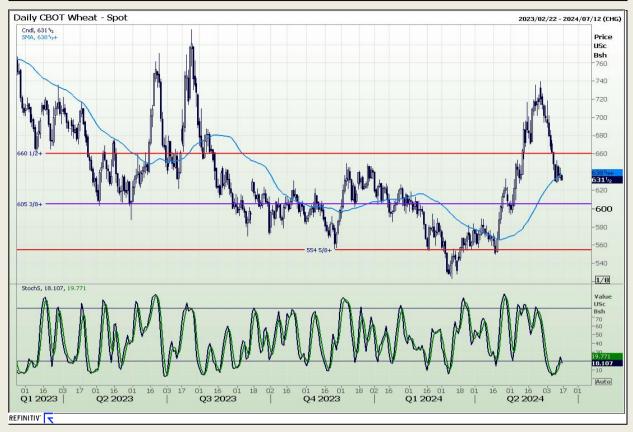

## **Technical Analysis**

Chicago Board of Trade and Kansas Board of Trade - Wheat

Market Report: 14 June 2024

3rd Floor, AFGRI Building 12 Byls Bridge Boulevard Highveld Extension 73

# **Technical Analysis**

Chicago Board of Trade and Kansas Board of Trade - Wheat

Market Report: 14 June 2024

3rd Floor, AFGRI Building 12 Byls Bridge Boulevard Highveld Extension 73