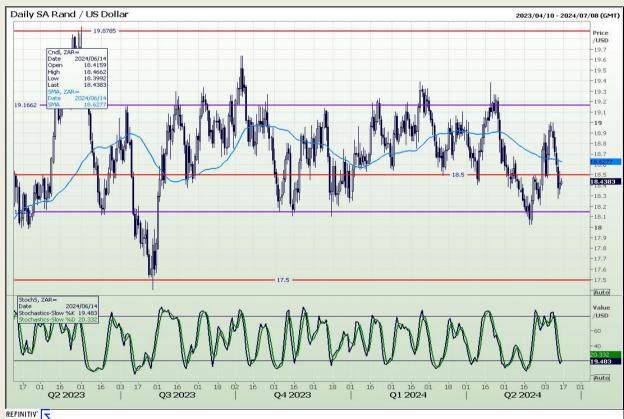

#### Rand / US Dollar

Market Report: 14 June 2024

3rd Floor, AFGRI Building 12 Byls Bridge Boulevard Highveld Extension 73